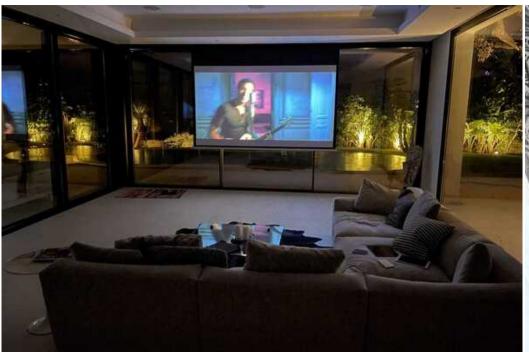

## Stunning Villa in Marbella with 3000m2 of land, 600m2 built.

Spain, Marbella

Villa - REF: TGS-A3256

| Nº Bedrooms: 5<br>Private pool<br>TV | Nº Bathrooms: 5<br>Heated Pool<br>Washing machine | № People: 10<br>Sea view<br>Cinema/tv room | № parking's: 4<br>Garden View<br>Distance to sea: 1km | M <sup>2</sup> built: 600 m <sup>2</sup><br>Mountain view<br>Distance to centre: 5km | M² plot: 3000 m²<br>Air conditioning | Terrace<br>BBQ | Wifi<br>Dishwasher |  |
|--------------------------------------|---------------------------------------------------|--------------------------------------------|-------------------------------------------------------|--------------------------------------------------------------------------------------|--------------------------------------|----------------|--------------------|--|
| Activities in resort                 |                                                   |                                            |                                                       |                                                                                      |                                      |                |                    |  |
| Cycling<br>Tennis                    | Cross country skiing                              | Golf                                       | Hiking                                                | Mountain-Biking                                                                      | Riding                               | Sailing        | Surfing            |  |