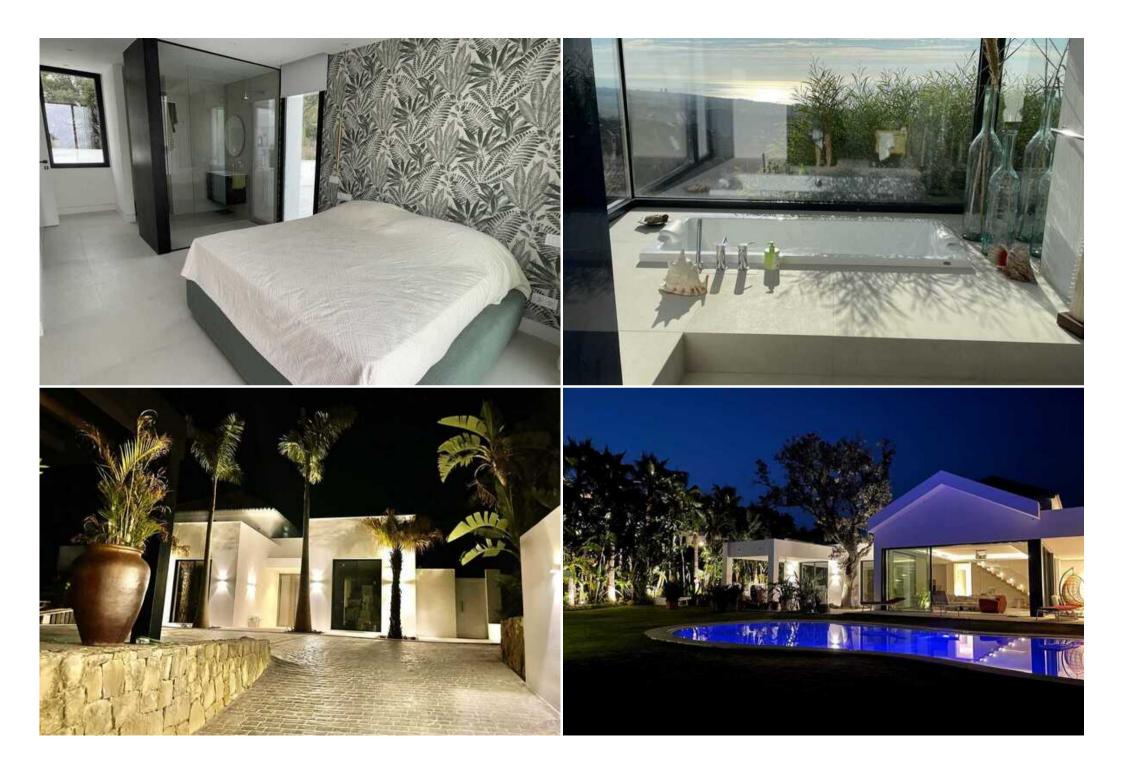

## Stunning Villa in Marbella with 3000m2 of land, 600m2 built.

Spain, Marbella

Villa - REF: TGS-A3256

| Nº Bedrooms: 5<br>Private pool<br>TV | Nº Bathrooms: 5<br>Heated Pool<br>Washing machine | № People: 10<br>Sea view<br>Cinema/tv room | № parking's: 4<br>Garden View<br>Distance to sea: 1km | M <sup>2</sup> built: 600 m <sup>2</sup><br>Mountain view<br>Distance to centre: 5km | M² plot: 3000 m²<br>Air conditioning | Terrace<br>BBQ | Wifi<br>Dishwasher |  |
|--------------------------------------|---------------------------------------------------|--------------------------------------------|-------------------------------------------------------|--------------------------------------------------------------------------------------|--------------------------------------|----------------|--------------------|--|
| Activities in resort                 |                                                   |                                            |                                                       |                                                                                      |                                      |                |                    |  |
| Cycling<br>Tennis                    | Cross country skiing                              | Golf                                       | Hiking                                                | Mountain-Biking                                                                      | Riding                               | Sailing        | Surfing            |  |

Stunning Villa in Marbella with 3000m2 of land, 600m2 built.

5 bedrooms in suite

1 bed 160 cm

2 180cm and 2 2 meters

Plot 1700 m2

Heated pool

House maid

Possible rental luxury car good price

Possible cook also

2 terraces

1 with table for 12/14 pax

Other 8
Air conditioning
Music sonos indoor/outdoor
Wifi in garden also
Light RGB in salon and main terrace
Alarm
Full Privacy, visual and noise
Car park for 4 cars