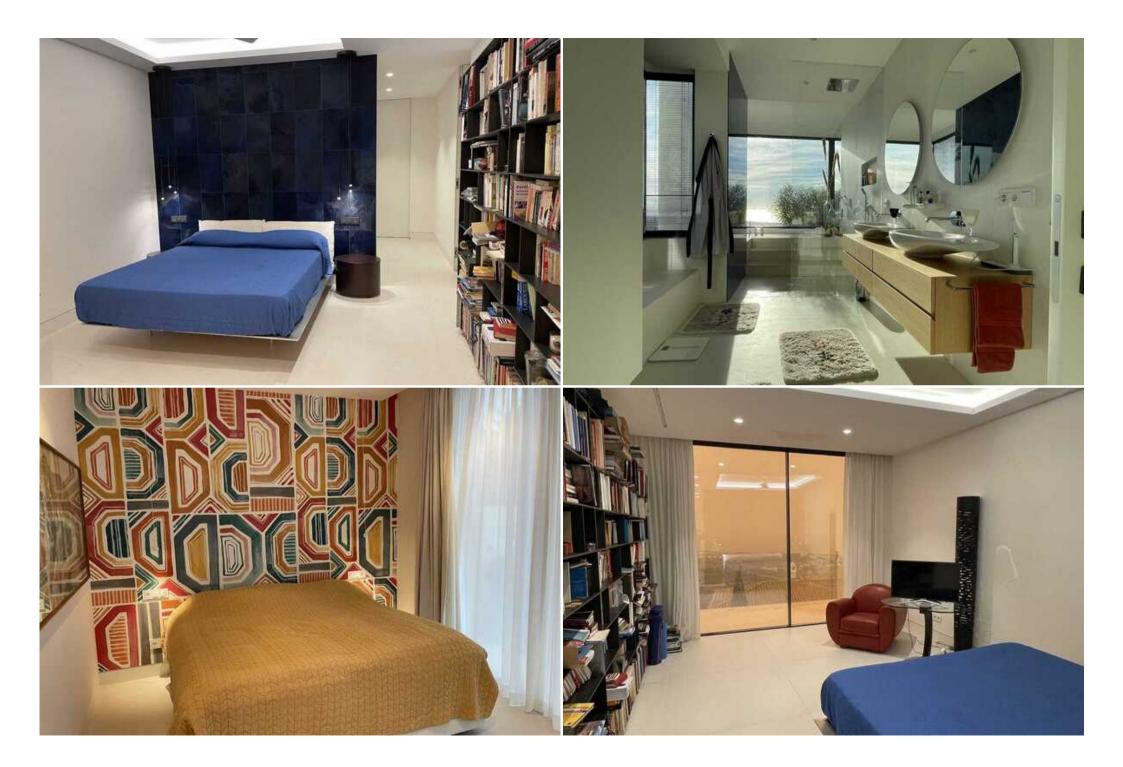

## Stunning Villa in Marbella with 3000m2 of land, 600m2 built.

Spain, Marbella

Villa - REF: TGS-A3256

| Nº Bedrooms: 5<br>Private pool<br>TV | Nº Bathrooms: 5<br>Heated Pool<br>Washing machine | № People: 10<br>Sea view<br>Cinema/tv room | № parking's: 4<br>Garden View<br>Distance to sea: 1km | M <sup>2</sup> built: 600 m <sup>2</sup><br>Mountain view<br>Distance to centre: 5km | M² plot: 3000 m²<br>Air conditioning | Terrace<br>BBQ | Wifi<br>Dishwasher |  |
|--------------------------------------|---------------------------------------------------|--------------------------------------------|-------------------------------------------------------|--------------------------------------------------------------------------------------|--------------------------------------|----------------|--------------------|--|
| Activities in resort                 |                                                   |                                            |                                                       |                                                                                      |                                      |                |                    |  |
| Cycling<br>Tennis                    | Cross country skiing                              | Golf                                       | Hiking                                                | Mountain-Biking                                                                      | Riding                               | Sailing        | Surfing            |  |

Stunning Villa in Marbella with 3000m2 of land, 600m2 built.

5 bedrooms in suite

1 bed 160 cm

2 180cm and 2 2 meters

Plot 1700 m2

Heated pool

House maid

Possible rental luxury car good price