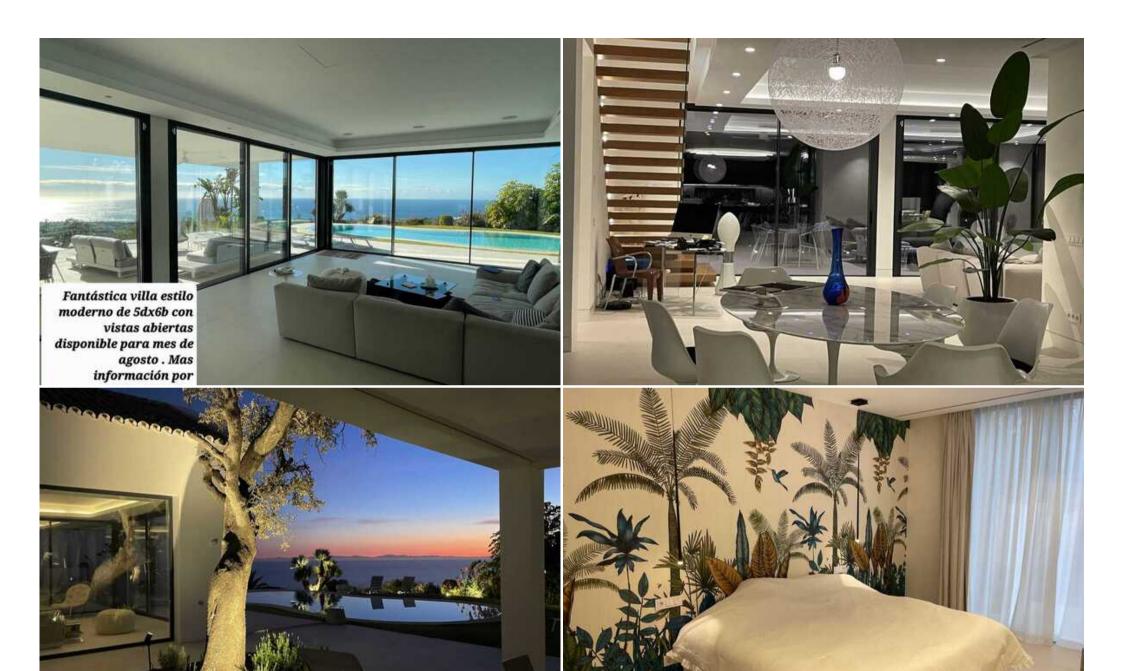

## Stunning Villa in Marbella with 3000m2 of land, 600m2 built.

Spain, Marbella

Villa - REF: TGS-A3256

| Nº Bedrooms: 5<br>Private pool<br>TV | Nº Bathrooms: 5<br>Heated Pool<br>Washing machine | № People: 10<br>Sea view<br>Cinema/tv room | № parking's: 4<br>Garden View<br>Distance to sea: 1km | M <sup>2</sup> built: 600 m <sup>2</sup><br>Mountain view<br>Distance to centre: 5km | M² plot: 3000 m²<br>Air conditioning | Terrace<br>BBQ | Wifi<br>Dishwasher |  |
|--------------------------------------|---------------------------------------------------|--------------------------------------------|-------------------------------------------------------|--------------------------------------------------------------------------------------|--------------------------------------|----------------|--------------------|--|
| Activities in resort                 |                                                   |                                            |                                                       |                                                                                      |                                      |                |                    |  |
| Cycling<br>Tennis                    | Cross country skiing                              | Golf                                       | Hiking                                                | Mountain-Biking                                                                      | Riding                               | Sailing        | Surfing            |  |

Stunning Villa in Marbella with 3000m2 of land, 600m2 built.

5 bedrooms in suite

1 bed 160 cm

2 180cm and 2 2 meters

Plot 1700 m2

Heated pool

House maid

Possible rental luxury car good price