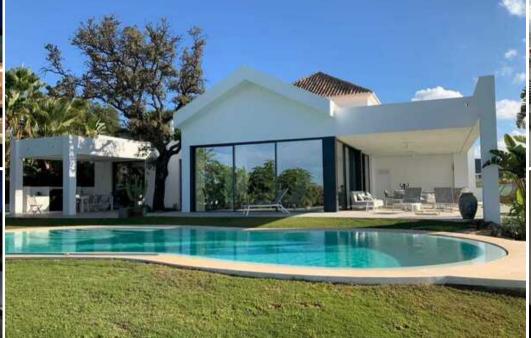

## Stunning Villa in Marbella with 3000m2 of land, 600m2 built.

Spain, Marbella

Villa - REF: TGS-A3256

| Nº Bedrooms: 5<br>Private pool<br>TV | Nº Bathrooms: 5<br>Heated Pool<br>Washing machine | № People: 10<br>Sea view<br>Cinema/tv room | № parking's: 4<br>Garden View<br>Distance to sea: 1km | M <sup>2</sup> built: 600 m <sup>2</sup><br>Mountain view<br>Distance to centre: 5km | M² plot: 3000 m²<br>Air conditioning | Terrace<br>BBQ | Wifi<br>Dishwasher |  |
|--------------------------------------|---------------------------------------------------|--------------------------------------------|-------------------------------------------------------|--------------------------------------------------------------------------------------|--------------------------------------|----------------|--------------------|--|
| Activities in resort                 |                                                   |                                            |                                                       |                                                                                      |                                      |                |                    |  |
| Cycling<br>Tennis                    | Cross country skiing                              | Golf                                       | Hiking                                                | Mountain-Biking                                                                      | Riding                               | Sailing        | Surfing            |  |

Stunning Villa in Marbella with 3000m2 of land, 600m2 built.

5 bedrooms in suite

1 bed 160 cm

2 180cm and 2 2 meters

Plot 1700 m2

Heated pool

House maid

Possible rental luxury car good price