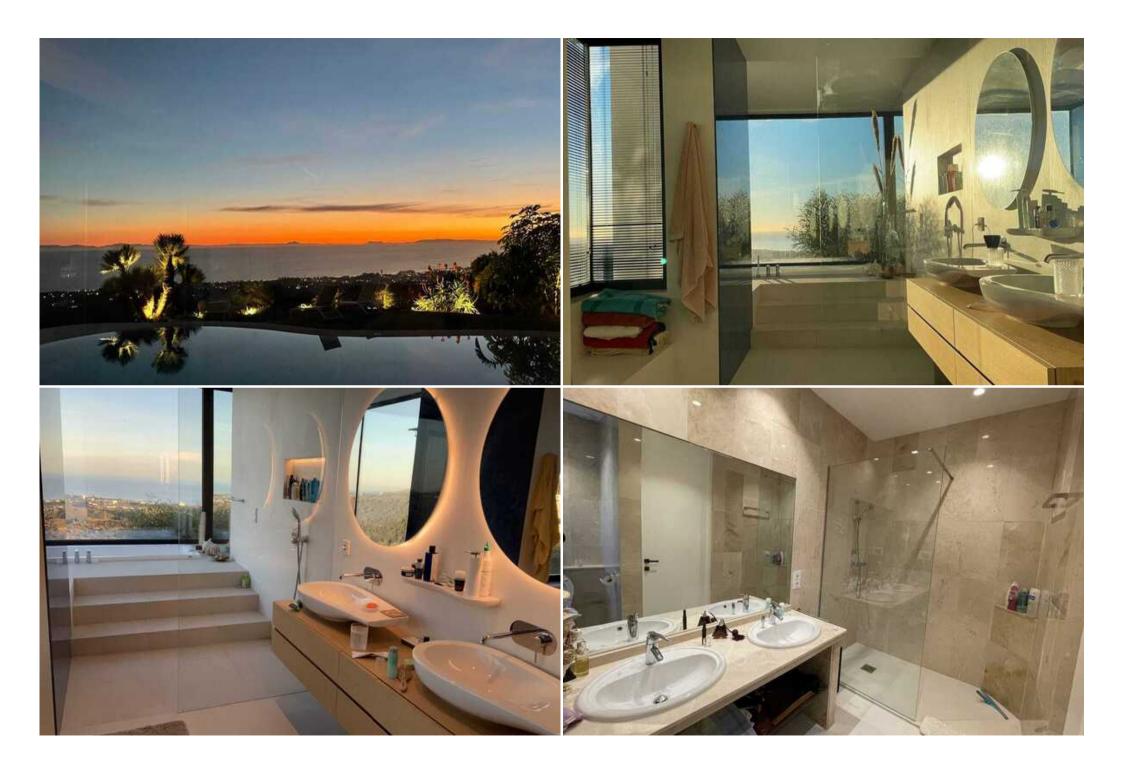

## Stunning Villa in Marbella with 3000m2 of land, 600m2 built.

Spain, Marbella

Villa - REF: TGS-A3256

| Nº Bedrooms: 5<br>Private pool<br>TV | Nº Bathrooms: 5<br>Heated Pool<br>Washing machine | № People: 10<br>Sea view<br>Cinema/tv room | № parking's: 4<br>Garden View<br>Distance to sea: 1km | M <sup>2</sup> built: 600 m <sup>2</sup><br>Mountain view<br>Distance to centre: 5km | M² plot: 3000 m²<br>Air conditioning | Terrace<br>BBQ | Wifi<br>Dishwasher |  |
|--------------------------------------|---------------------------------------------------|--------------------------------------------|-------------------------------------------------------|--------------------------------------------------------------------------------------|--------------------------------------|----------------|--------------------|--|
| Activities in resort                 |                                                   |                                            |                                                       |                                                                                      |                                      |                |                    |  |
| Cycling<br>Tennis                    | Cross country skiing                              | Golf                                       | Hiking                                                | Mountain-Biking                                                                      | Riding                               | Sailing        | Surfing            |  |

Stunning Villa in Marbella with 3000m2 of land, 600m2 built.

5 bedrooms in suite

1 bed 160 cm

2 180cm and 2 2 meters

Plot 1700 m2

Heated pool

House maid

Possible rental luxury car good price