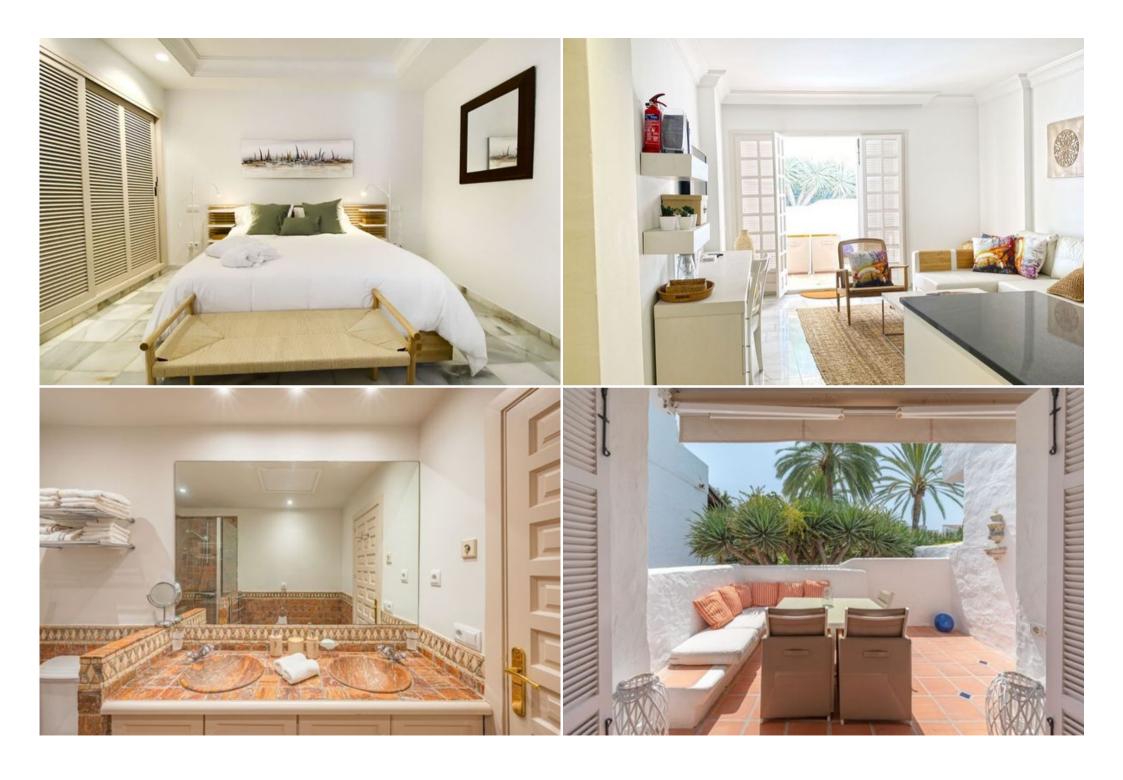

This fantastic one-bedroom apartment offers a perfect blend of comfort and luxury within the prestigious Hotel Puente Romano. Enjoy the spacious living area, bathed in natural light, and step onto your private terrace for all fresco dining or relaxation. The bedroom provides a tranquil retreat, and the bathroom features a modern shower.

## **Additional Features:**

- Underfloor heating throughout
- Wi-Fi internet
- Air conditioning
- Fully fitted kitchen
- Marble floors
- Satellite TV
- 24-hour security service
- Optional garage space (€50 per night)