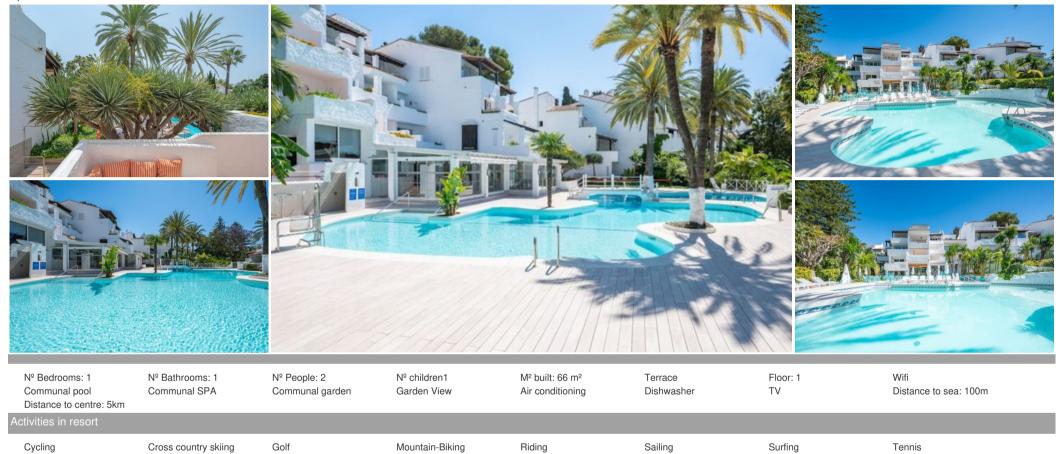

#### **Property Highlights:**

- Prime Location: Steps from the beach and promenade in Marbella's Golden Mile.
- Hotel Amenities: Access to two pools (one heated), lush gardens, restaurants, shops, and more.
- Spacious & Bright: Open-plan living room with kitchen, leading to a private terrace.
- Comfort & Style: Underfloor heating, air conditioning, marble floors, and modern finishes.

As a resident, you'll have access to all the exceptional amenities of the Hotel Puente Romano, including:

• Two swimming pools (one heated in winter)

- Beautifully landscaped gardens
- A variety of restaurants and shops
- Beauty salons and other services

## **Additional Features:**

- Underfloor heating throughout
- Wi-Fi internet
- Air conditioning
- Fully fitted kitchen
- Marble floors
- Satellite TV
- 24-hour security service
- Optional garage space (€50 per night)