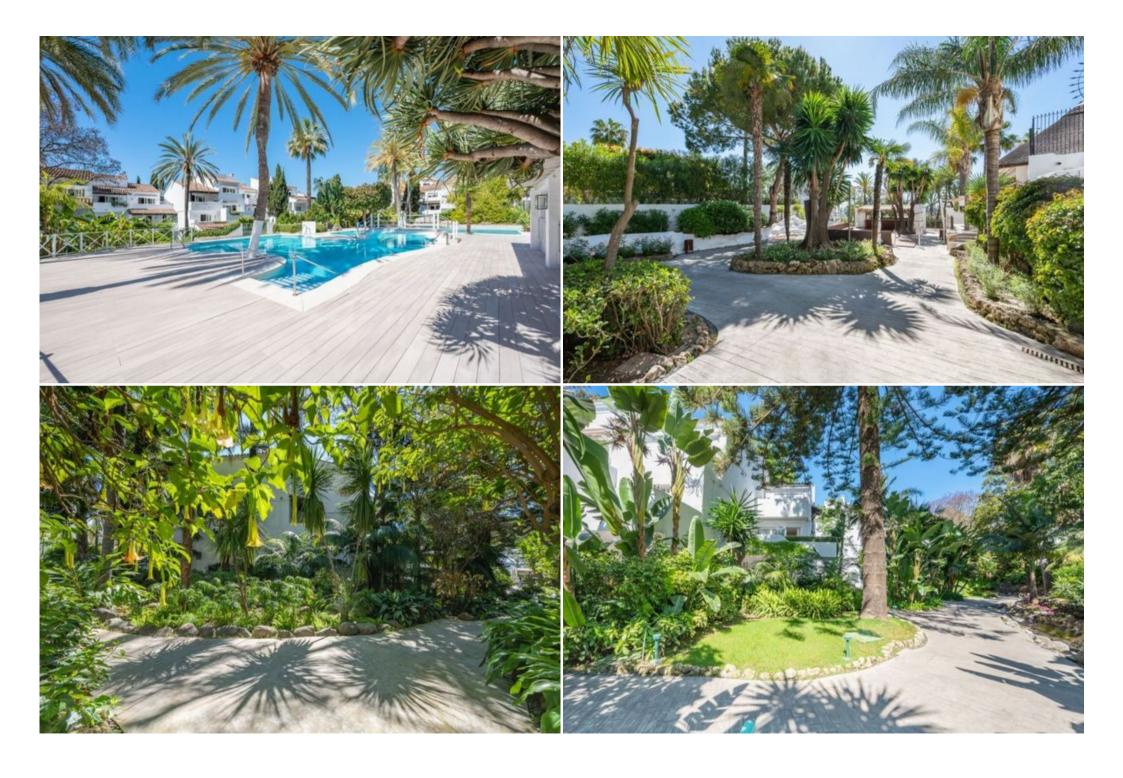

As a resident, you'll have access to all the exceptional amenities of the Hotel Puente Romano, including:

• Two swimming pools (one heated in winter)

- Beautifully landscaped gardens
- A variety of restaurants and shops
- Beauty salons and other services

#### Location:

This apartment is ideally situated in the heart of Marbella's Golden Mile, just steps from the beach, promenade, and a wide range of shops, restaurants, and entertainment options. You'll also be close to several golf courses and the vibrant Puerto Banús marina.