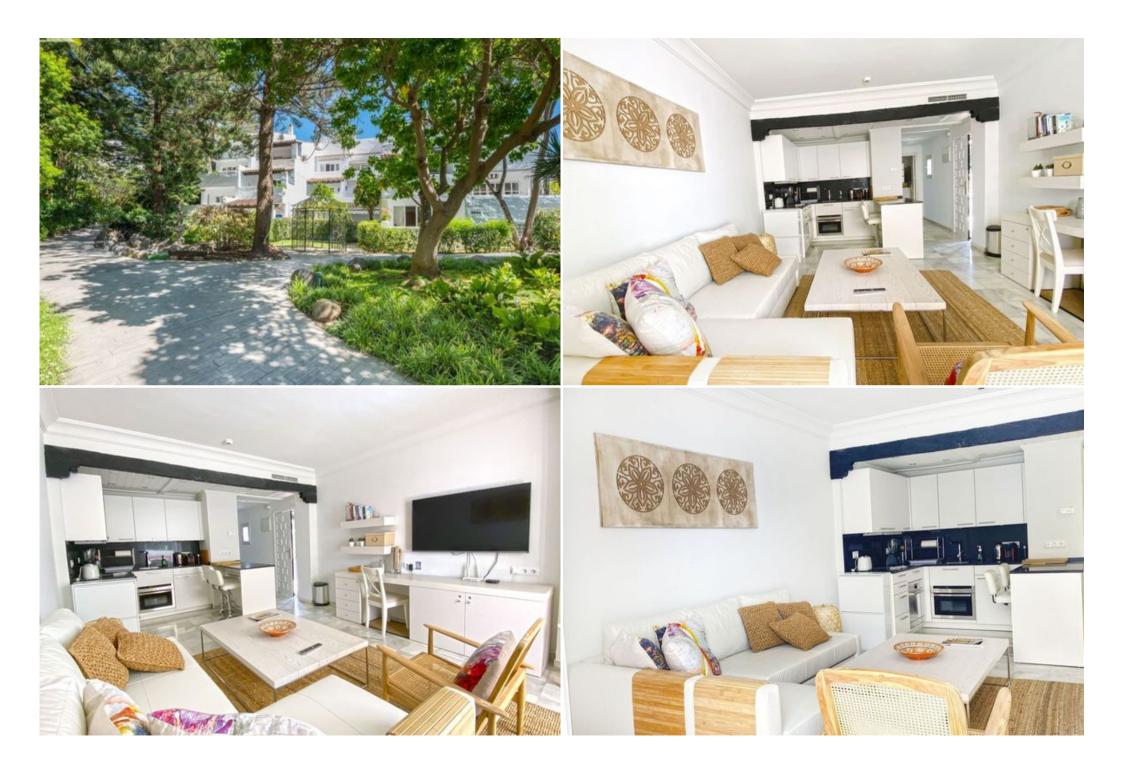

#### **Property Highlights:**

- Prime Location: Steps from the beach and promenade in Marbella's Golden Mile.
- Hotel Amenities: Access to two pools (one heated), lush gardens, restaurants, shops, and more.
- Spacious & Bright: Open-plan living room with kitchen, leading to a private terrace.
- Comfort & Style: Underfloor heating, air conditioning, marble floors, and modern finishes.

This fantastic one-bedroom apartment offers a perfect blend of comfort and luxury within the prestigious Hotel Puente Romano. Enjoy the spacious living area, bathed in natural light, and step onto your private terrace for all fresco dining or relaxation. The bedroom provides a tranquil retreat, and the bathroom features a modern shower.

As a resident, you'll have access to all the exceptional amenities of the Hotel Puente Romano, including:

• Two swimming pools (one heated in winter)

- Beautifully landscaped gardens
- A variety of restaurants and shops
- Beauty salons and other services

#### Location:

This apartment is ideally situated in the heart of Marbella's Golden Mile, just steps from the beach, promenade, and a wide range of shops, restaurants, and entertainment options. You'll also be close to several golf courses and the vibrant Puerto Banús marina.