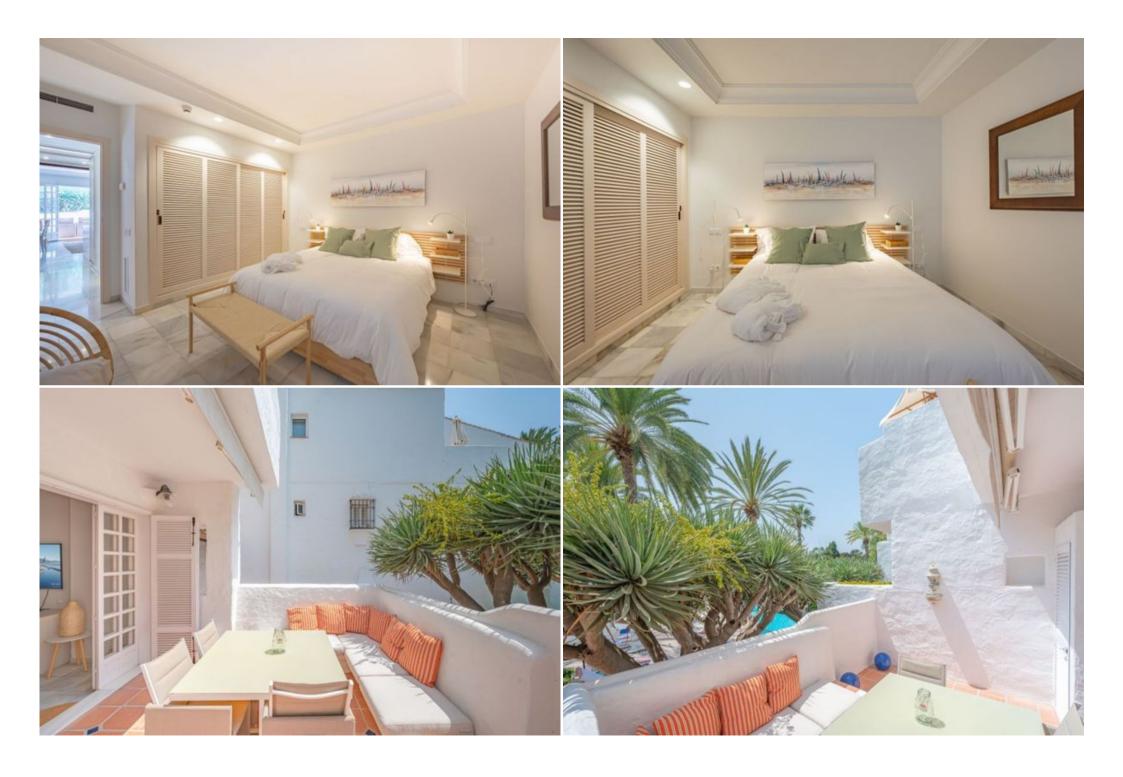

This fantastic one-bedroom apartment offers a perfect blend of comfort and luxury within the prestigious Hotel Puente Romano. Enjoy the spacious living area, bathed in natural light, and step onto your private terrace for all fresco dining or relaxation. The bedroom provides a tranquil retreat, and the bathroom features a modern shower.

As a resident, you'll have access to all the exceptional amenities of the Hotel Puente Romano, including:

• Two swimming pools (one heated in winter)

- Beautifully landscaped gardens
- A variety of restaurants and shops
- Beauty salons and other services

## **Additional Features:**

- Underfloor heating throughout
- Wi-Fi internet
- Air conditioning
- Fully fitted kitchen
- Marble floors
- Satellite TV
- 24-hour security service
- Optional garage space (€50 per night)