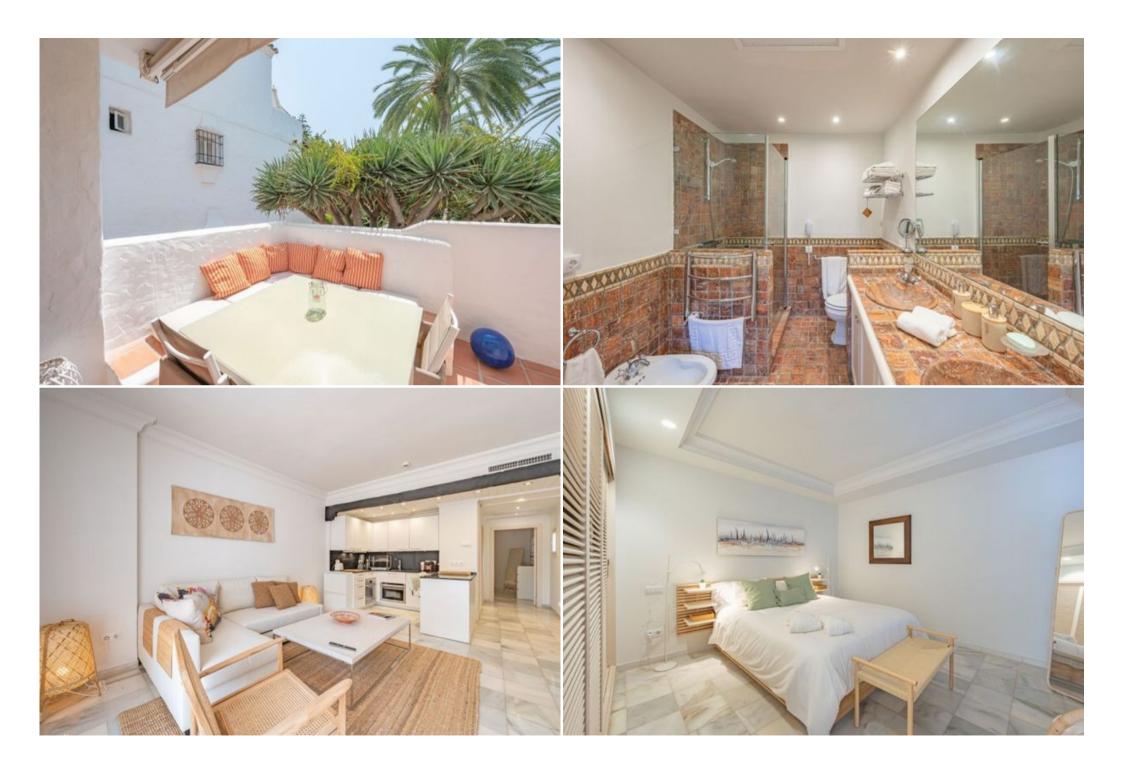

This fantastic one-bedroom apartment offers a perfect blend of comfort and luxury within the prestigious Hotel Puente Romano. Enjoy the spacious living area, bathed in natural light, and step onto your private terrace for all fresco dining or relaxation. The bedroom provides a tranquil retreat, and the bathroom features a modern shower.

## **Additional Features:**

- Underfloor heating throughout
- Wi-Fi internet
- Air conditioning
- Fully fitted kitchen
- Marble floors
- Satellite TV
- 24-hour security service
- Optional garage space (€50 per night)