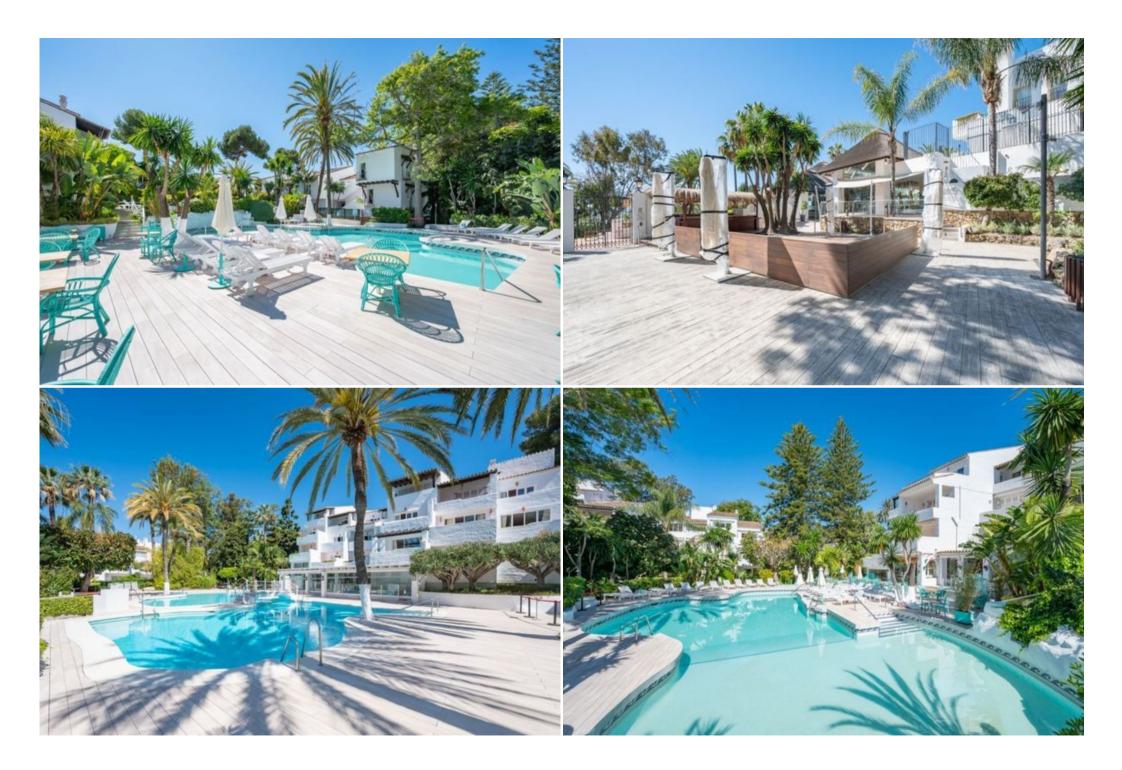

#### **Property Highlights:**

- Prime Location: Steps from the beach and promenade in Marbella's Golden Mile.
- Hotel Amenities: Access to two pools (one heated), lush gardens, restaurants, shops, and more.
- Spacious & Bright: Open-plan living room with kitchen, leading to a private terrace.
- Comfort & Style: Underfloor heating, air conditioning, marble floors, and modern finishes.

As a resident, you'll have access to all the exceptional amenities of the Hotel Puente Romano, including:

• Two swimming pools (one heated in winter)

- Beautifully landscaped gardens
- A variety of restaurants and shops
- Beauty salons and other services