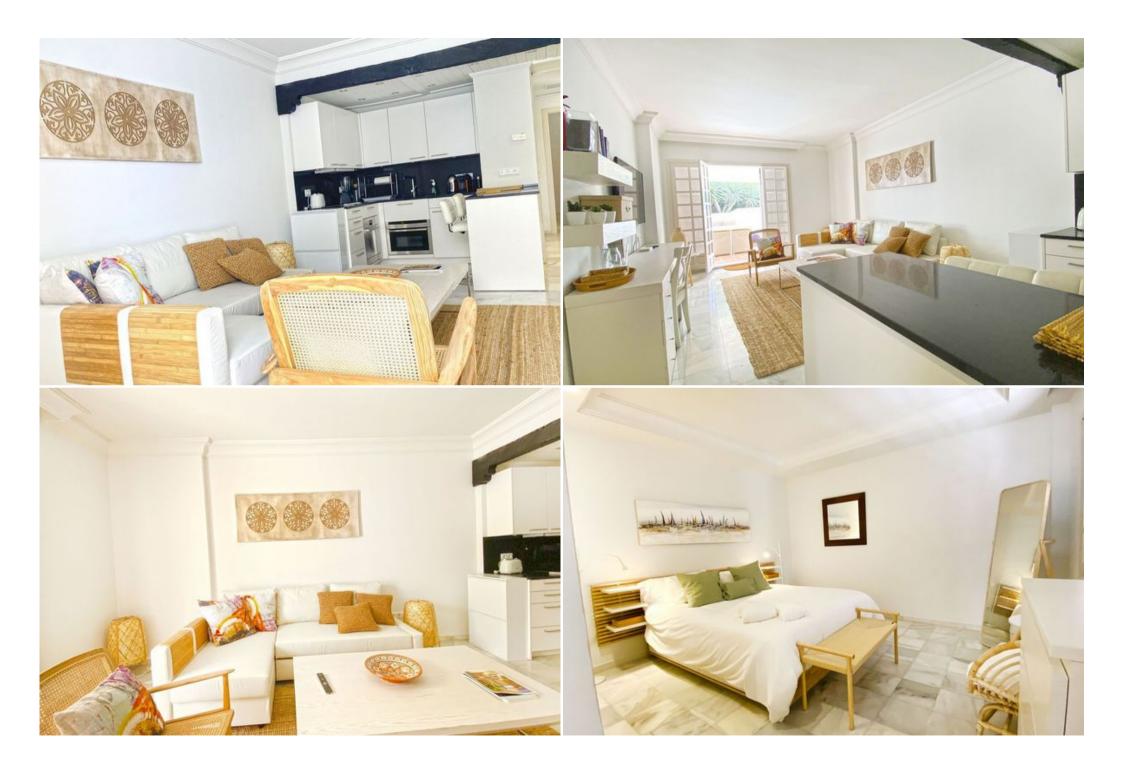

#### **Property Highlights:**

- Prime Location: Steps from the beach and promenade in Marbella's Golden Mile.
- Hotel Amenities: Access to two pools (one heated), lush gardens, restaurants, shops, and more.
- Spacious & Bright: Open-plan living room with kitchen, leading to a private terrace.
- Comfort & Style: Underfloor heating, air conditioning, marble floors, and modern finishes.

This fantastic one-bedroom apartment offers a perfect blend of comfort and luxury within the prestigious Hotel Puente Romano. Enjoy the spacious living area, bathed in natural light, and step onto your private terrace for all fresco dining or relaxation. The bedroom provides a tranquil retreat, and the bathroom features a modern shower.

## **Additional Features:**

- Underfloor heating throughout
- Wi-Fi internet
- Air conditioning
- Fully fitted kitchen
- Marble floors
- Satellite TV
- 24-hour security service
- Optional garage space (€50 per night)