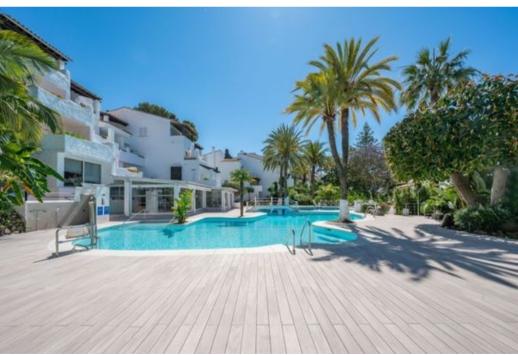

#### **Property Highlights:**

- Prime Location: Steps from the beach and promenade in Marbella's Golden Mile.
- Hotel Amenities: Access to two pools (one heated), lush gardens, restaurants, shops, and more.
- Spacious & Bright: Open-plan living room with kitchen, leading to a private terrace.
- Comfort & Style: Underfloor heating, air conditioning, marble floors, and modern finishes.

As a resident, you'll have access to all the exceptional amenities of the Hotel Puente Romano, including:

• Two swimming pools (one heated in winter)

- Beautifully landscaped gardens
- A variety of restaurants and shops
- Beauty salons and other services