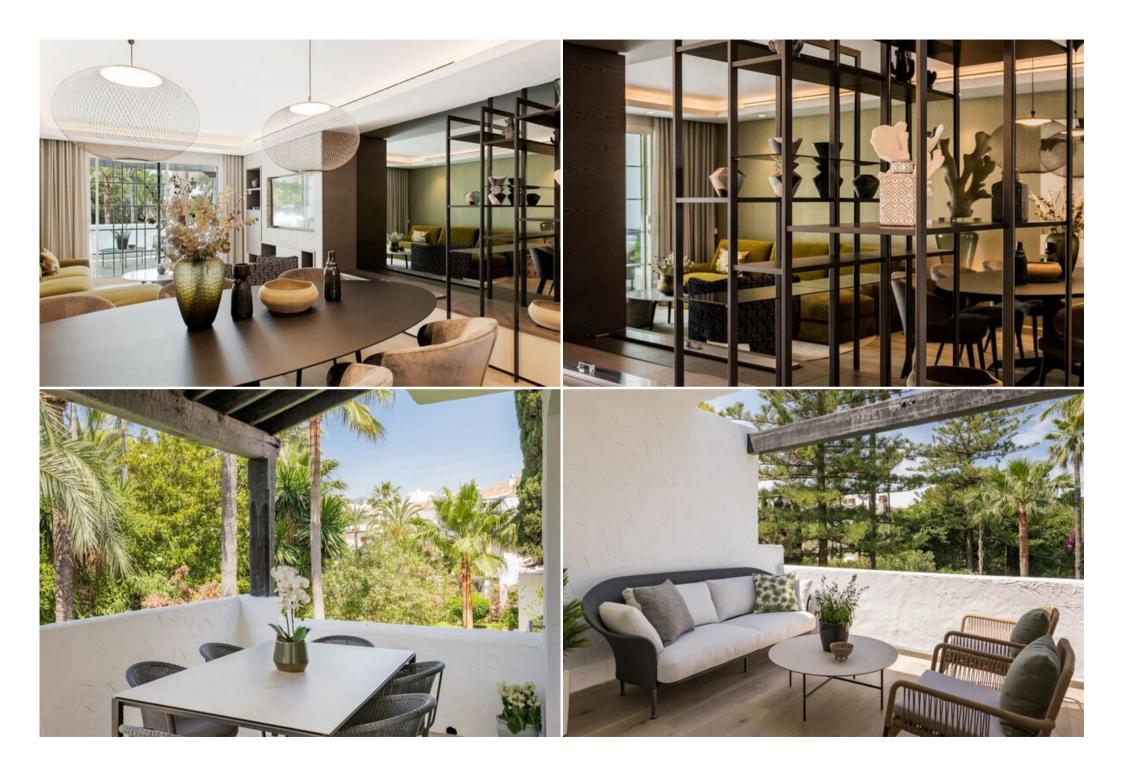

## 2 Beds | 2 Baths | 130 m<sup>2</sup> Built | 15 m<sup>2</sup> Terrace

This exquisite two-bedroom apartment is nestled in the prestigious Puente Romano Phase II Resort, directly across from the Nobu Hotel and adjacent to the renowned five-star Puente Romano Beach & Spa Resort. Just steps from the beach and promenade, the complex boasts beautifully landscaped gardens and a large communal pool.

#### Features:

- Two king-size bedrooms, each with ensuite bathroom
- Entrance hall with guest toilet
- Open-plan kitchen with island
- Spacious living/dining room

• Generous south-facing terrace accessible from the living room and master bedroom, offering views of the gardens and pool