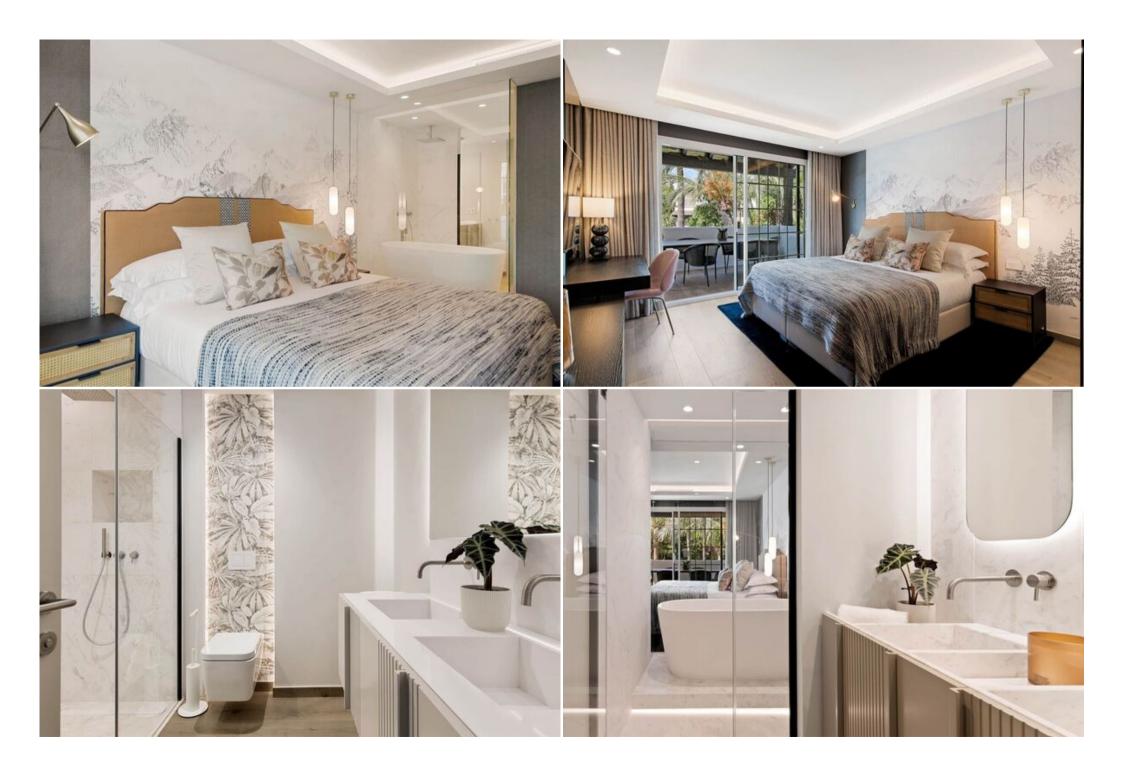

#### Features:

- Two king-size bedrooms, each with ensuite bathroom
- Entrance hall with guest toilet
- Open-plan kitchen with island
- Spacious living/dining room

• Generous south-facing terrace accessible from the living room and master bedroom, offering views of the gardens and pool