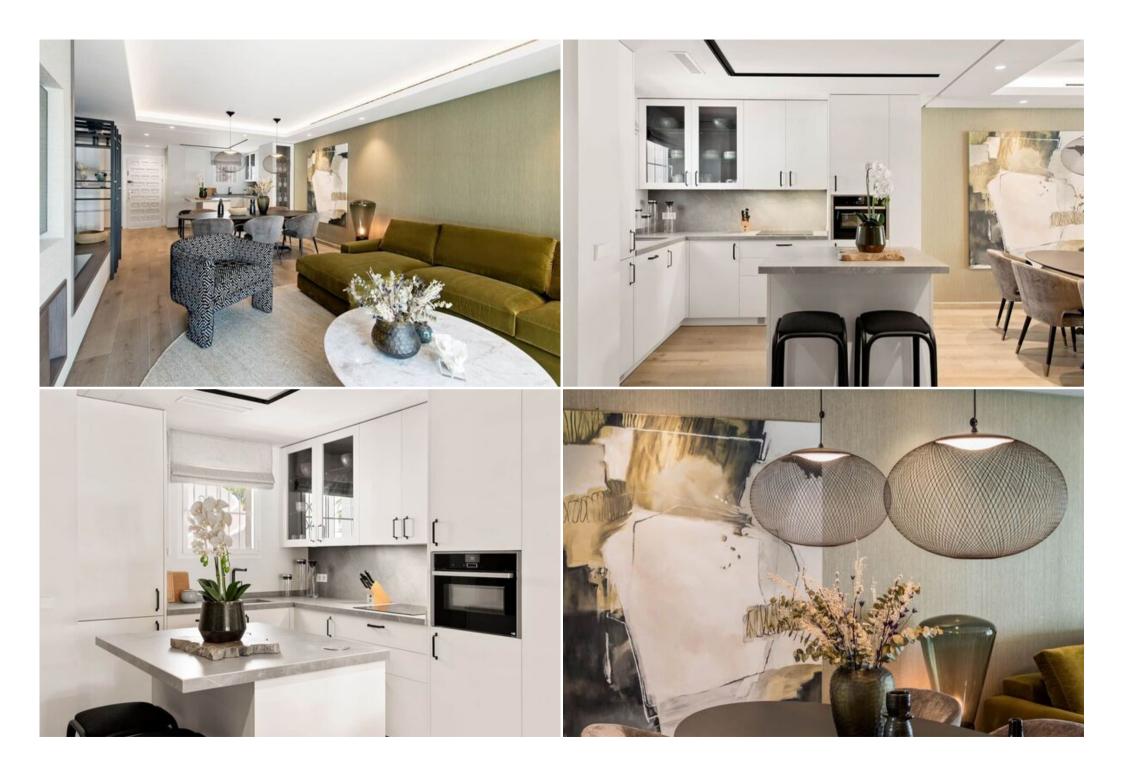

#### Features:

- Two king-size bedrooms, each with ensuite bathroom
- Entrance hall with guest toilet
- Open-plan kitchen with island
- Spacious living/dining room

• Generous south-facing terrace accessible from the living room and master bedroom, offering views of the gardens and pool