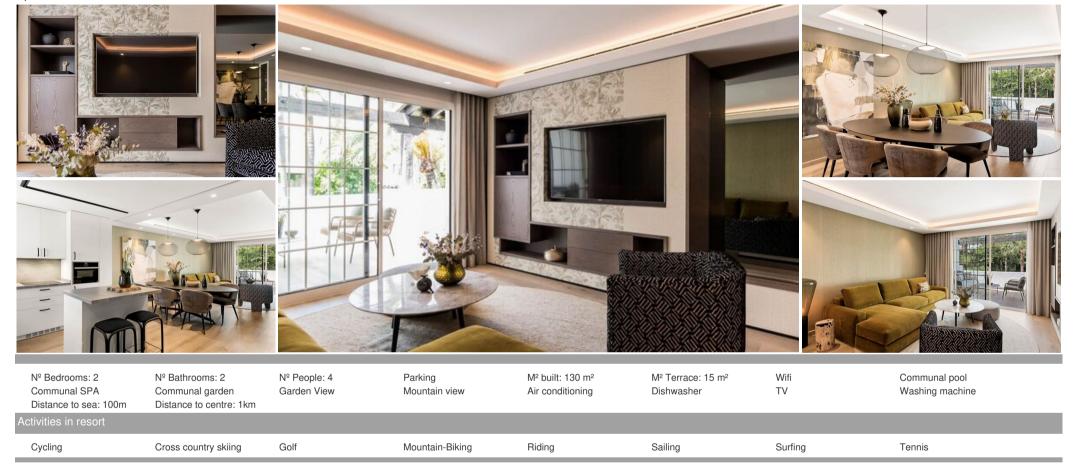

## 2 Beds | 2 Baths | 130 m<sup>2</sup> Built | 15 m<sup>2</sup> Terrace

This exquisite two-bedroom apartment is nestled in the prestigious Puente Romano Phase II Resort, directly across from the Nobu Hotel and adjacent to the renowned five-star Puente Romano Beach & Spa Resort. Just steps from the beach and promenade, the complex boasts beautifully landscaped gardens and a large communal pool.

#### Features:

- Two king-size bedrooms, each with ensuite bathroom
- Entrance hall with guest toilet
- Open-plan kitchen with island
- Spacious living/dining room

• Generous south-facing terrace accessible from the living room and master bedroom, offering views of the gardens and pool