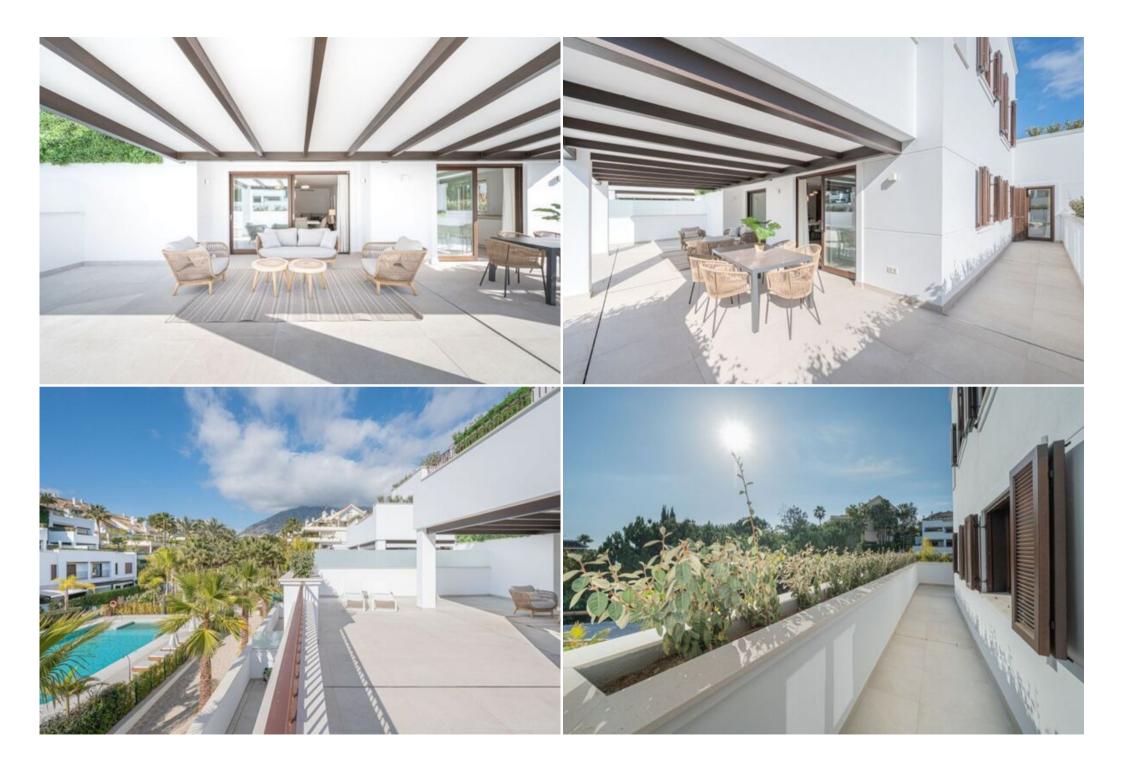

The apartment comprises of a luminous living room, dining room, an open plan fully equipped kitchen with high end appliances, with a direct access to the partial covered terrace with al fresco dining area, lounge area and sun loungers enjoying mountain, swimming pool and garden views. Furthermore apartment consists of a lavish master bedroom en-suite with a direct access to the private terrace, followed by a spacious guest bedroom en-suite with a king bed, a third bedroom en-suite with twin size beds, both with direct access to the terrace and a guest cloakroom.