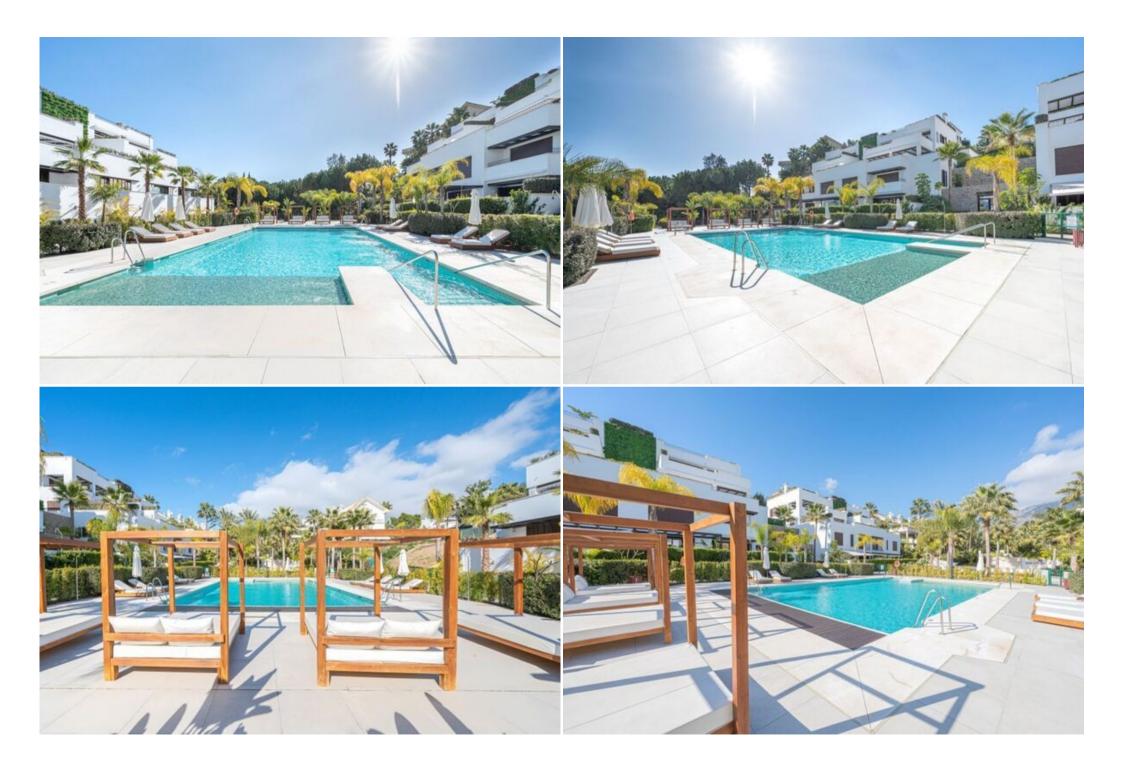

Lomas del Rey is a newly built community with 24h security, comprising of twenty four luxury homes, offering four outdoor communal swimming pools (one of which is heated in Winter) with balinese sun beds & communal lush gardens. The urbanization located within 900 meters from the beach and the 5\* Puente Romano Resort with all it's incredible gastronomy and shops. Eight world class golf courses are only 10 minutes away by car.