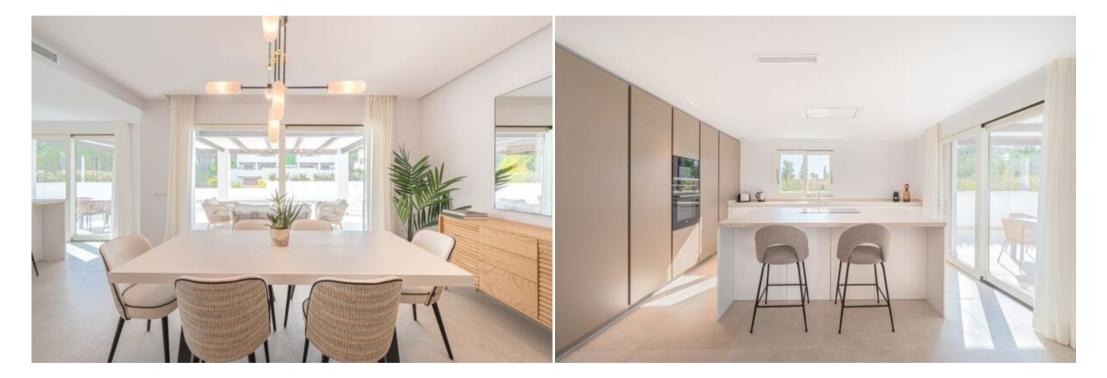

The apartment comprises of a luminous living room, dining room, an open plan fully equipped kitchen with high end appliances, with a direct access to the partial covered terrace with al fresco dining area, lounge area and sun loungers enjoying mountain, swimming pool and garden views. Furthermore apartment consists of a lavish master bedroom en-suite with a direct access to the private terrace, followed by a spacious guest bedroom en-suite with a king bed, a third bedroom en-suite with twin size beds, both with direct access to the terrace and a guest cloakroom.