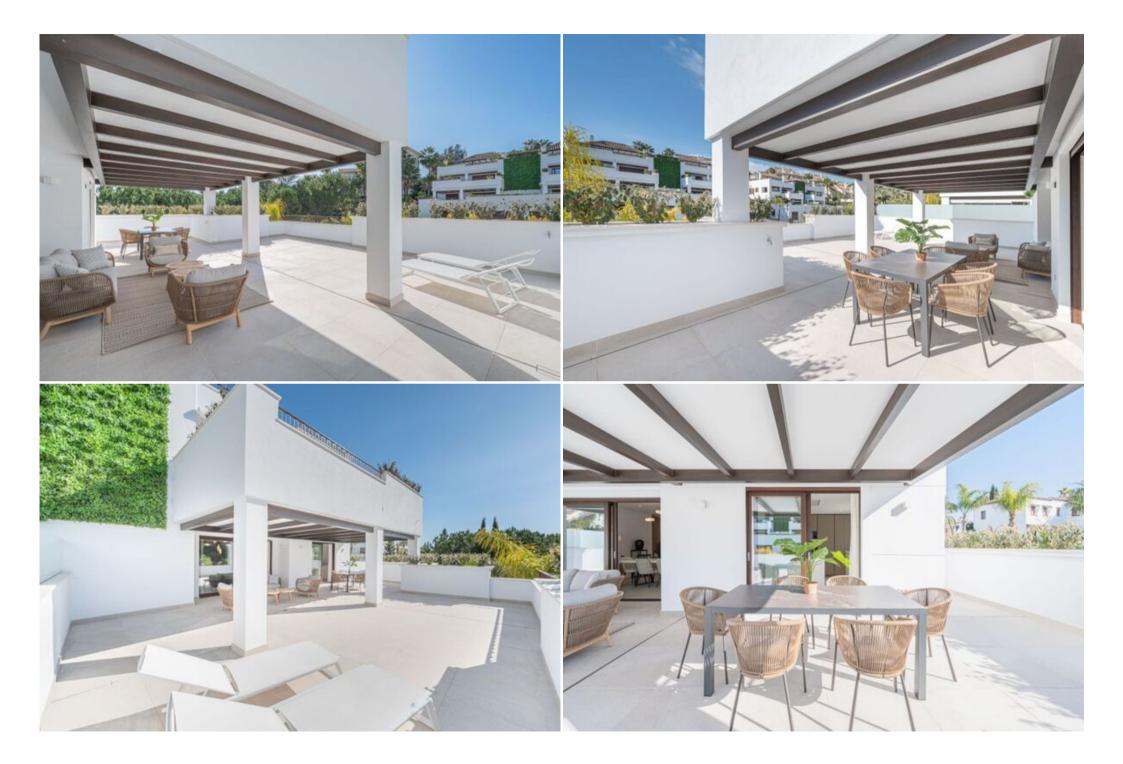

The apartment comprises of a luminous living room, dining room, an open plan fully equipped kitchen with high end appliances, with a direct access to the partial covered terrace with al fresco dining area, lounge area and sun loungers enjoying mountain, swimming pool and garden views. Furthermore apartment consists of a lavish master bedroom en-suite with a direct access to the private terrace, followed by a spacious guest bedroom en-suite with a king bed, a third bedroom en-suite with twin size beds, both with direct access to the terrace and a guest cloakroom.

Lomas del Rey is a newly built community with 24h security, comprising of twenty four luxury homes, offering four outdoor communal swimming pools (one of which is heated in Winter) with balinese sun beds & communal lush gardens. The urbanization located within 900 meters from the beach and the 5\* Puente Romano Resort with all it's incredible gastronomy and shops. Eight world class golf courses are only 10 minutes away by car.