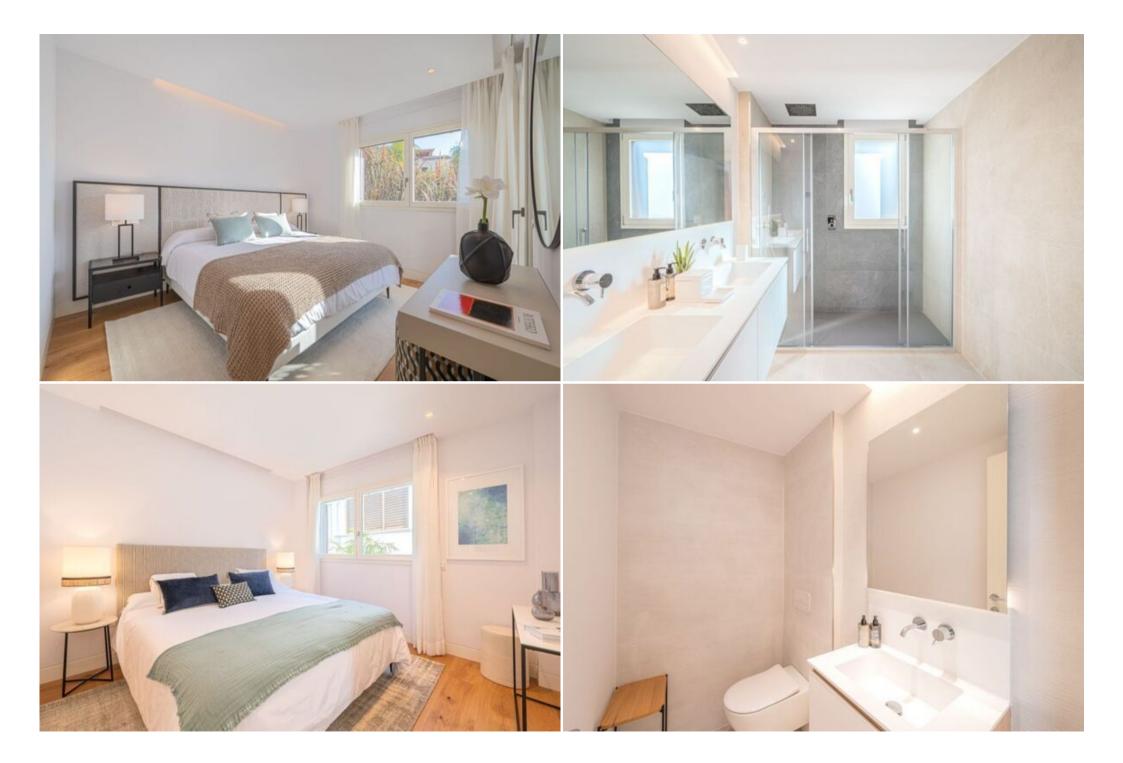

The apartment comprises of a luminous living room, dining room, an open plan fully equipped kitchen with high end appliances, with a direct access to the partial covered terrace with al fresco dining area, lounge area and sun loungers enjoying mountain, swimming pool and garden views. Furthermore apartment consists of a lavish master bedroom en-suite with a direct access to the private terrace, followed by a spacious guest bedroom en-suite with a king bed, a third bedroom en-suite with twin size beds, both with direct access to the terrace and a guest cloakroom.