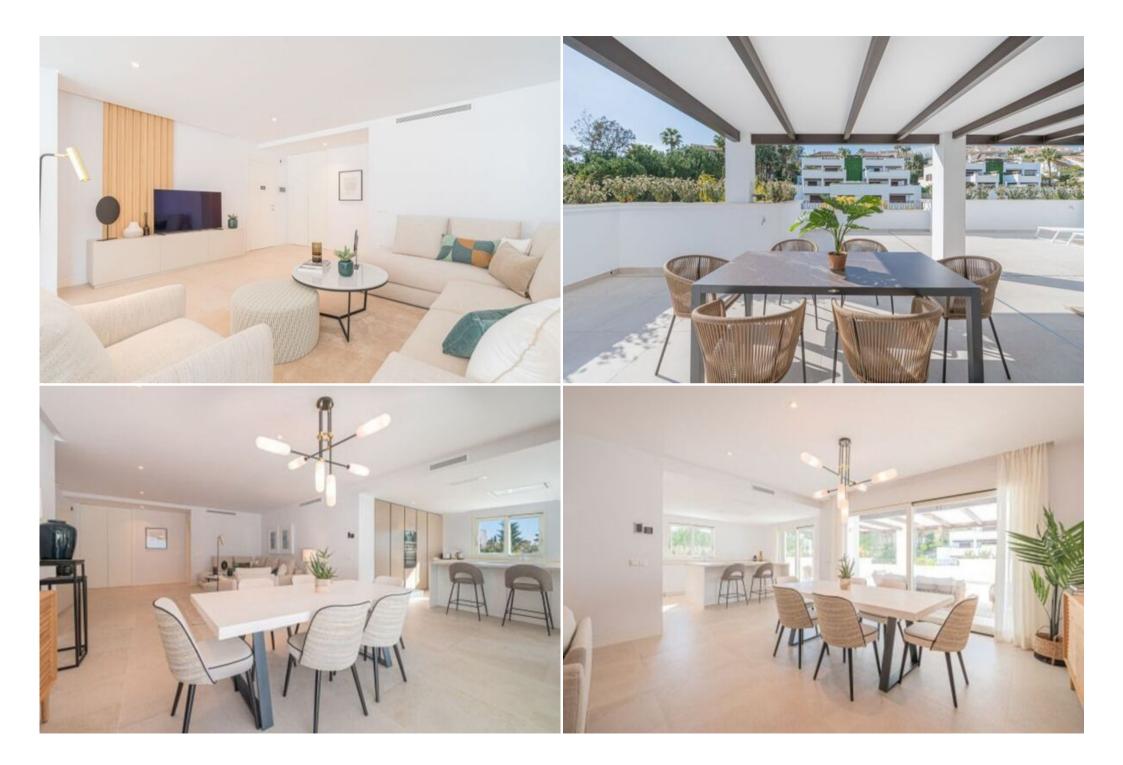

The apartment comprises of a luminous living room, dining room, an open plan fully equipped kitchen with high end appliances, with a direct access to the partial covered terrace with al fresco dining area, lounge area and sun loungers enjoying mountain, swimming pool and garden views. Furthermore apartment consists of a lavish master bedroom en-suite with a direct access to the private terrace, followed by a spacious guest bedroom en-suite with a king bed, a third bedroom en-suite with twin size beds, both with direct access to the terrace and a guest cloakroom.

Lomas del Rey is a newly built community with 24h security, comprising of twenty four luxury homes, offering four outdoor communal swimming pools (one of which is heated in Winter) with balinese sun beds & communal lush gardens. The urbanization located within 900 meters from the beach and the 5\* Puente Romano Resort with all it's incredible gastronomy and shops. Eight world class golf courses are only 10 minutes away by car.