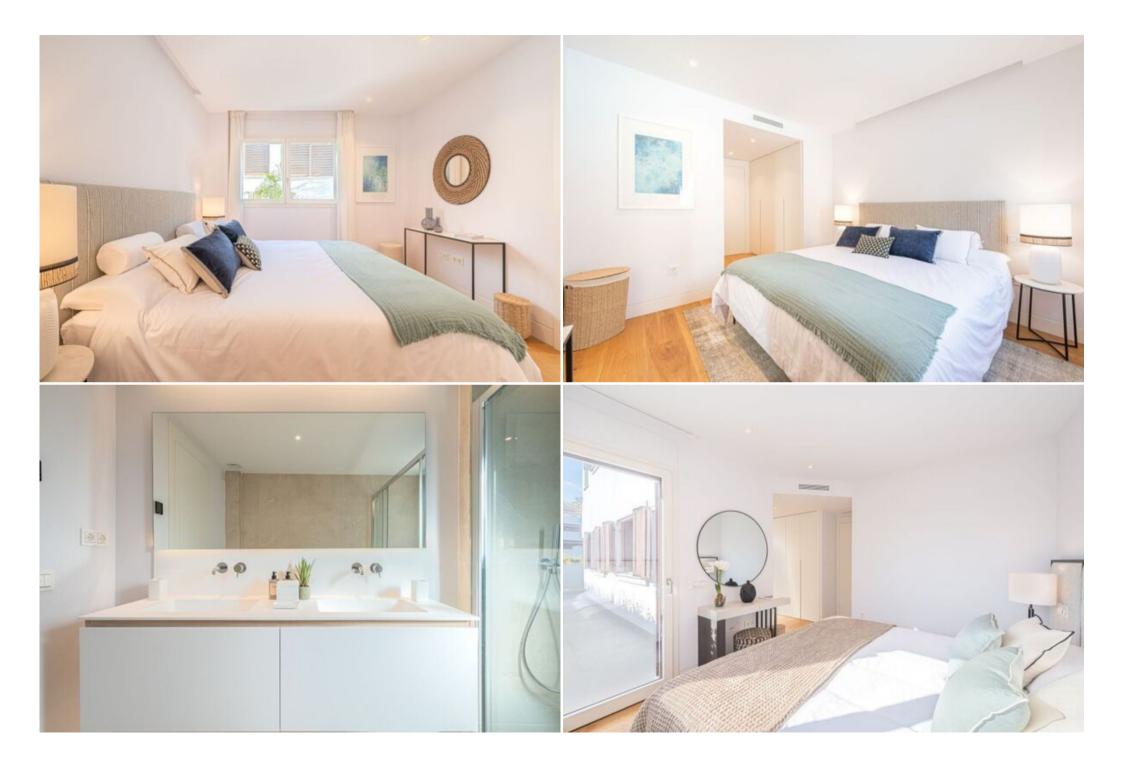

The apartment comprises of a luminous living room, dining room, an open plan fully equipped kitchen with high end appliances, with a direct access to the partial covered terrace with al fresco dining area, lounge area and sun loungers enjoying mountain, swimming pool and garden views. Furthermore apartment consists of a lavish master bedroom en-suite with a direct access to the private terrace, followed by a spacious guest bedroom en-suite with a king bed, a third bedroom en-suite with twin size beds, both with direct access to the terrace and a guest cloakroom.