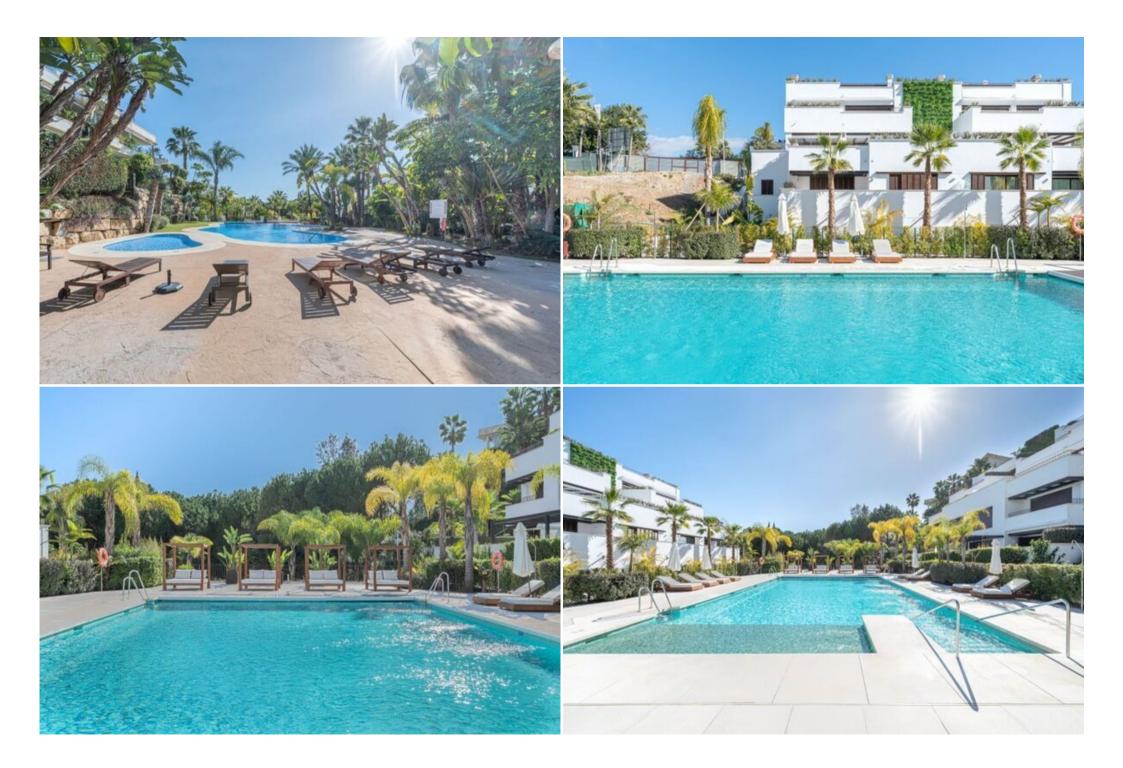

Lomas del Rey is a newly built community with 24h security, comprising of twenty four luxury homes, offering four outdoor communal swimming pools (one of which is heated in Winter) with balinese sun beds & communal lush gardens. The urbanization located within 900 meters from the beach and the 5\* Puente Romano Resort with all it's incredible gastronomy and shops. Eight world class golf courses are only 10 minutes away by car.