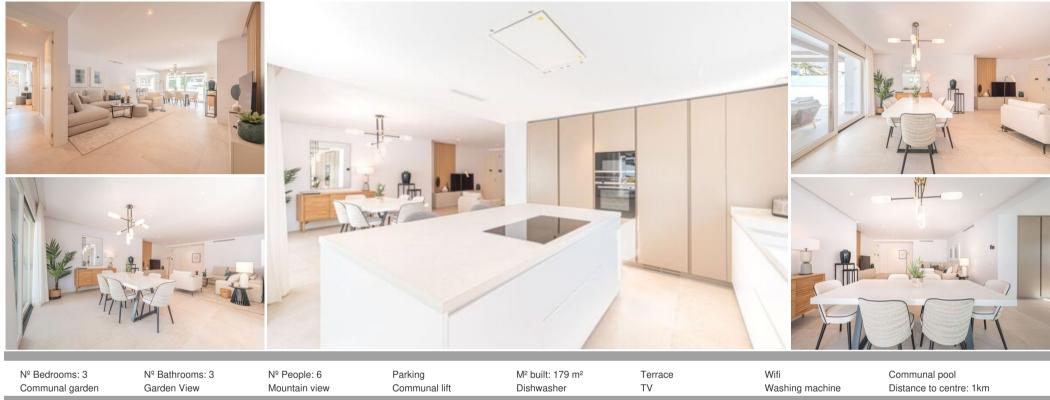

## Lomas del Rey, Marbella Golden Mile

Apartment - REF: TGS-A3187

Brand new luxury three bedroom apartment to rent in Lomas del Rey This brand new luxury three bedroom ground floor apartment is located in Lomas del Rey on Golden Mile, tastefully designed by one of the most exclusive interior designer.

The apartment comprises of a luminous living room, dining room, an open plan fully equipped kitchen with high end appliances, with a direct access to the partial covered terrace with al fresco dining area, lounge area and sun loungers enjoying mountain, swimming pool and garden views. Furthermore apartment consists of a lavish master bedroom en-suite with a direct access to the private terrace, followed by a spacious guest bedroom en-suite with a king bed, a third bedroom en-suite with twin size beds, both with direct access to the terrace and a guest cloakroom.

| Beds 3                      |
|-----------------------------|
| Baths 3                     |
| En-suite Baths 1            |
| Guest Toilets 1             |
| Pax 6                       |
| Built m² 179                |
| Interior m <sup>2</sup> 140 |
| Terrace m <sup>2</sup> 116  |
| Plot m <sup>2</sup>         |
| Pool Communal               |
| Garden Communal             |
| Garage Communal             |
| Parking slots 1             |
|                             |