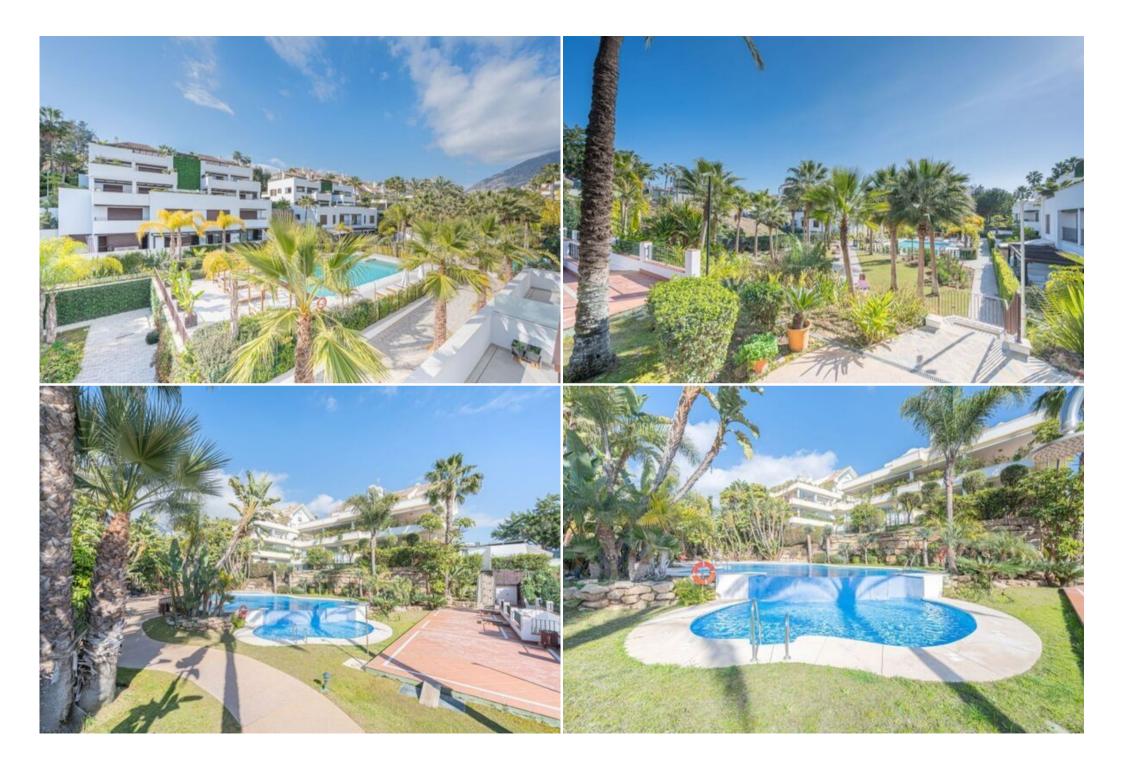

Lomas del Rey is a newly built community with 24h security, comprising of twenty four luxury homes, offering four outdoor communal swimming pools (one of which is heated in Winter) with balinese sun beds & communal lush gardens. The urbanization located within 900 meters from the beach and the 5\* Puente Romano Resort with all it's incredible gastronomy and shops. Eight world class golf courses are only 10 minutes away by car.