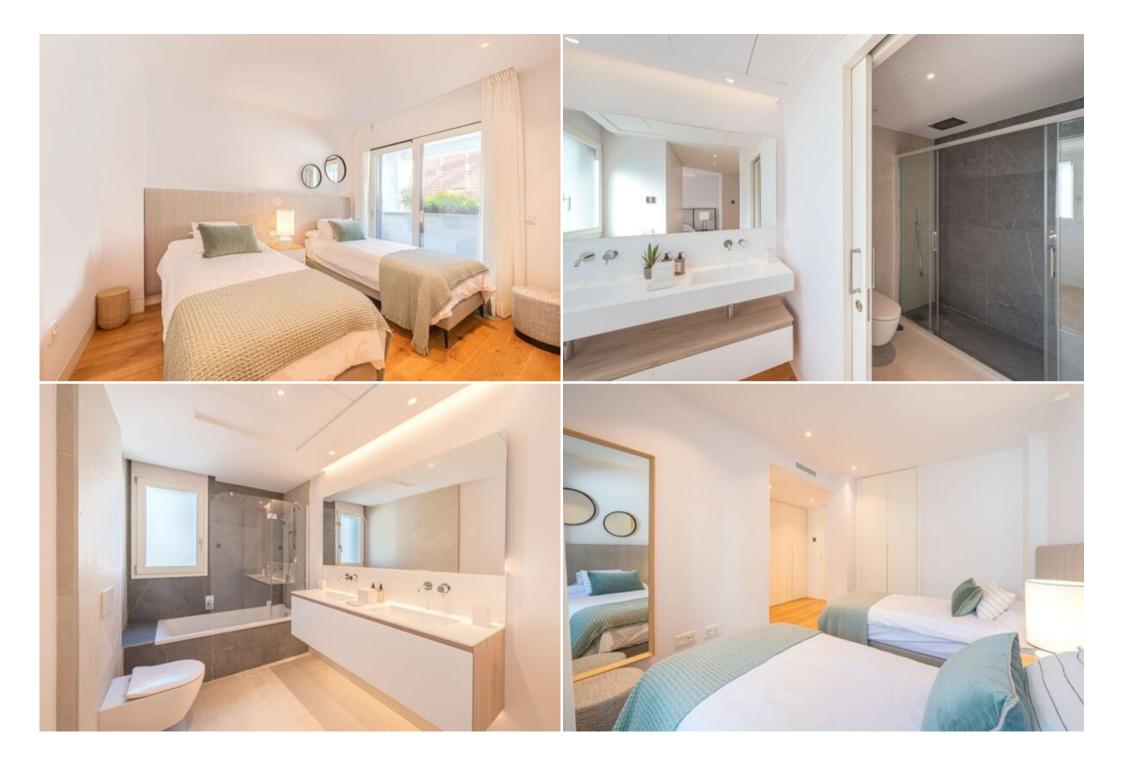

The apartment comprises of a luminous living room, dining room, an open plan fully equipped kitchen with high end appliances, with a direct access to the partial covered terrace with al fresco dining area, lounge area and sun loungers enjoying mountain, swimming pool and garden views. Furthermore apartment consists of a lavish master bedroom en-suite with a direct access to the private terrace, followed by a spacious guest bedroom en-suite with a king bed, a third bedroom en-suite with twin size beds, both with direct access to the terrace and a guest cloakroom.