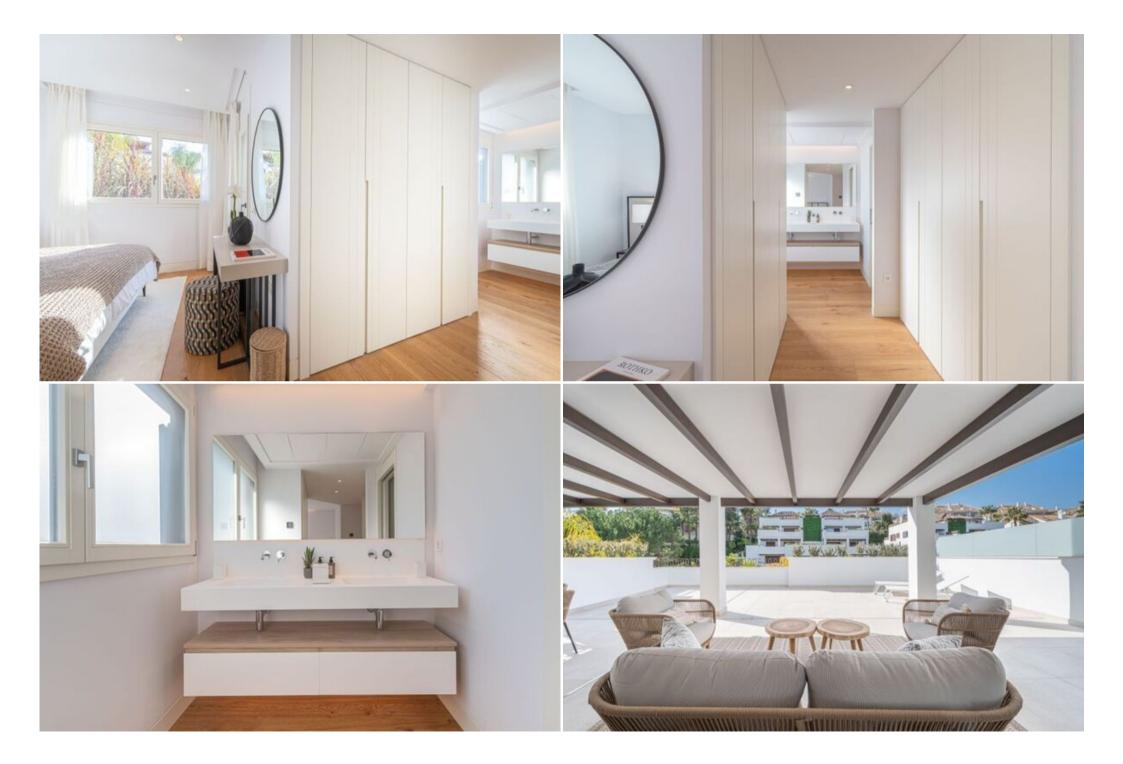

The apartment comprises of a luminous living room, dining room, an open plan fully equipped kitchen with high end appliances, with a direct access to the partial covered terrace with al fresco dining area, lounge area and sun loungers enjoying mountain, swimming pool and garden views. Furthermore apartment consists of a lavish master bedroom en-suite with a direct access to the private terrace, followed by a spacious guest bedroom en-suite with a king bed, a third bedroom en-suite with twin size beds, both with direct access to the terrace and a guest cloakroom.