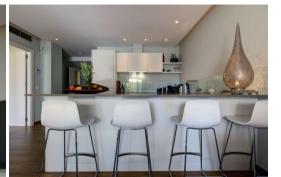

This stunning apartment consists of, a living room with a direct access to the private covered terrace with all fresco dining area, enjoying lush tropical garden views, an open plan modern fully equipped kitchen, a spacious master bedroom en-suite with a lot of natural light with a direct access to the terrace, followed by a guest bedroom with twin size beds and a guest bathroom.