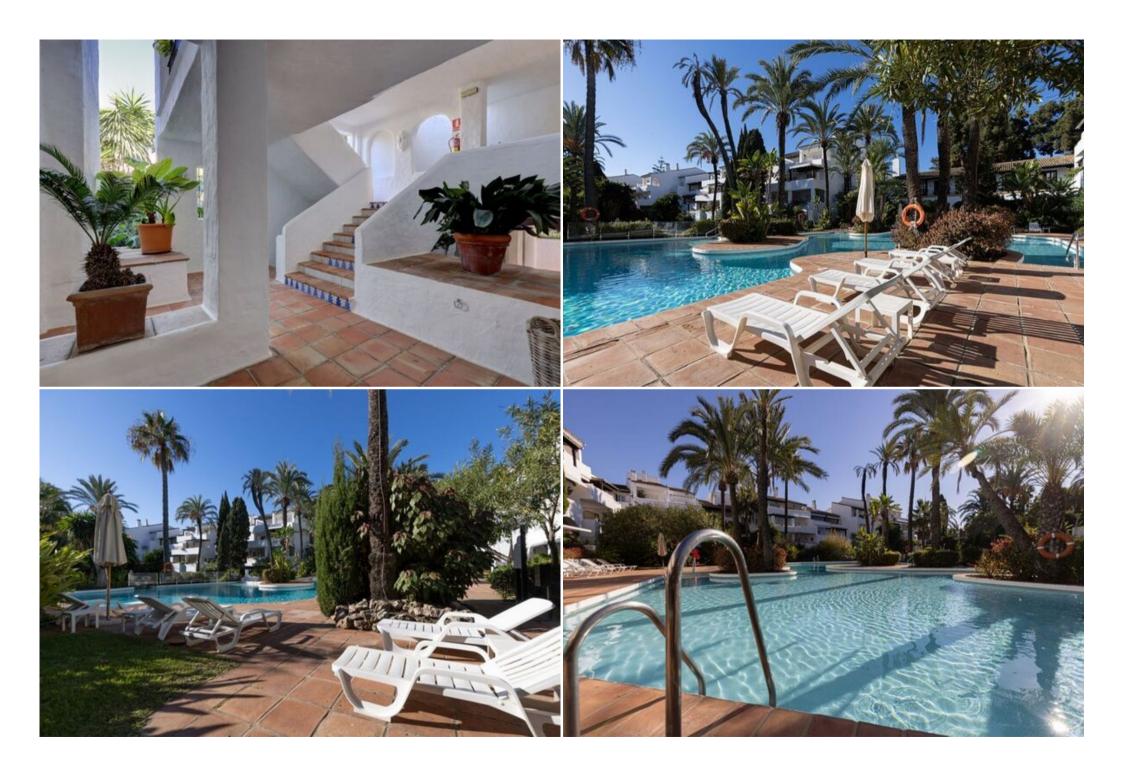

Sauna TV

Activities in resort

Cross country skiing Hiking Mountain-Biking Riding Sailing Surfing

Situated in a privileged location in Puente Romano Phase II, 24h gated community with lush communal gardens and a swimming pool, just a few steps away from the beach promenade, incredible top class restaurants, shopping, a world renowned tennis court and all kind of amenities.