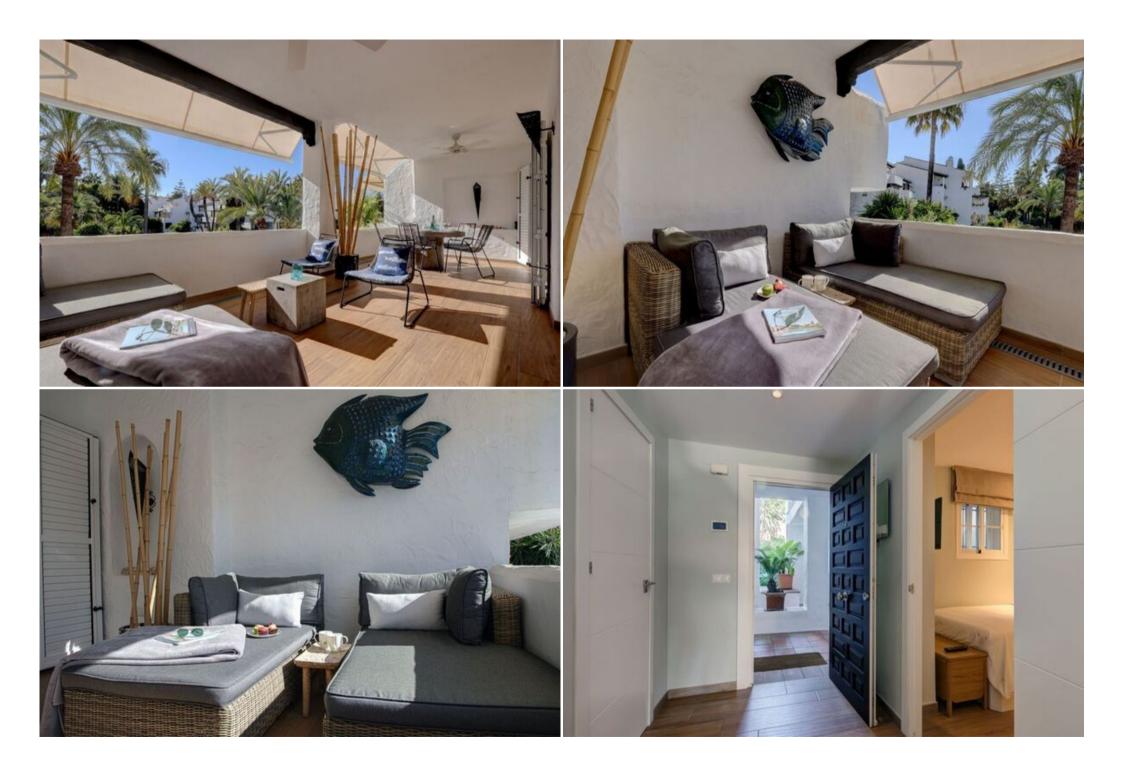

This stunning apartment consists of, a living room with a direct access to the private covered terrace with all fresco dining area, enjoying lush tropical garden views, an open plan modern fully equipped kitchen, a spacious master bedroom en-suite with a lot of natural light with a direct access to the terrace, followed by a guest bedroom with twin size beds and a guest bathroom.