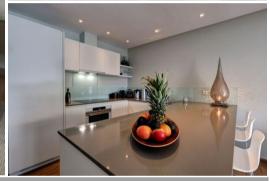

This stunning apartment consists of, a living room with a direct access to the private covered terrace with all fresco dining area, enjoying lush tropical garden views, an open plan modern fully equipped kitchen, a spacious master bedroom en-suite with a lot of natural light with a direct access to the terrace, followed by a guest bedroom with twin size beds and a guest bathroom.