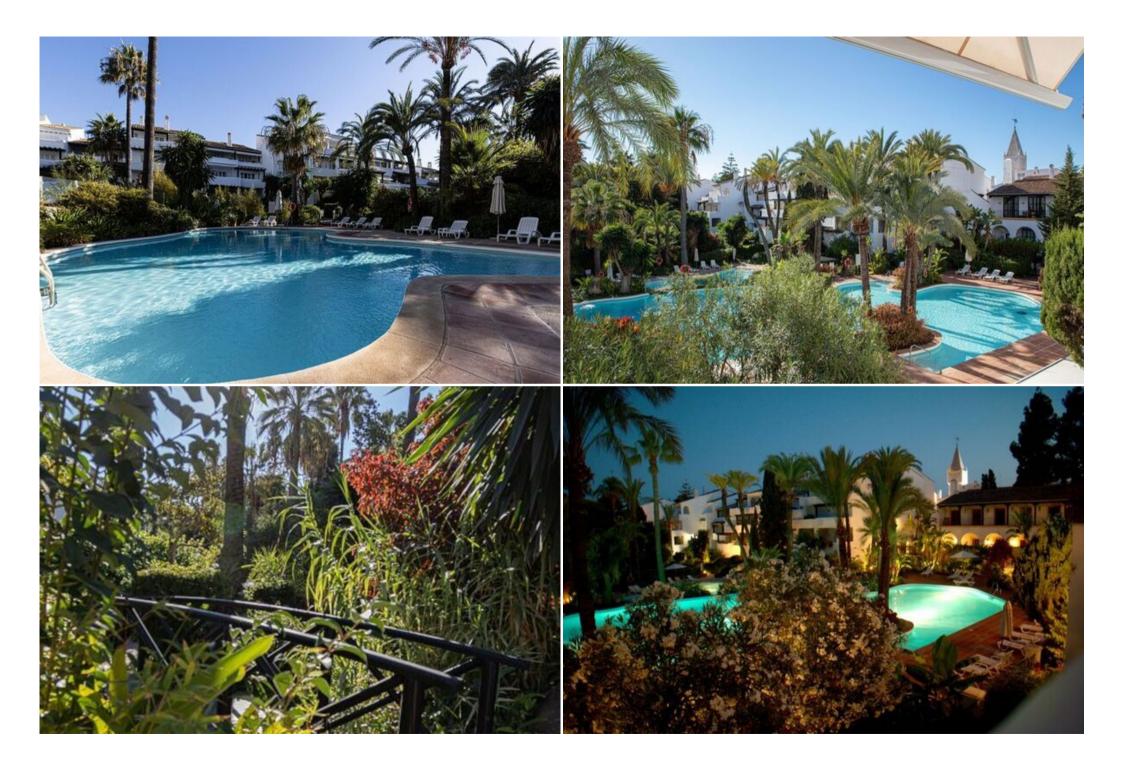

## Situated in a privileged location in Puente Romano Phase II

Spain, Marbella, Puerto Banus

Apartment - REF: TGS-A3249

| № Bedrooms: 2   |
|-----------------|
| Communal SPA    |
| Washing machine |

Nº Bathrooms: 2 Beach Front Nº People: 4 Garden View Parking Private lift M<sup>2</sup> built: 117 m<sup>2</sup> Air conditioning Wifi BBQ Communal pool
Dishwasher

Sauna TV

Activities in resort

Cross country skiing Hiking Mountain-Biking Riding Sailing Surfing

Situated in a privileged location in Puente Romano Phase II, 24h gated community with lush communal gardens and a swimming pool, just a few steps away from the beach promenade, incredible top class restaurants, shopping, a world renowned tennis court and all kind of amenities.

This stunning apartment consists of, a living room with a direct access to the private covered terrace with all fresco dining area, enjoying lush tropical garden views, an open plan modern fully equipped kitchen, a spacious master bedroom en-suite with a lot of natural light with a direct access to the terrace, followed by a guest bedroom with twin size beds and a guest bathroom.