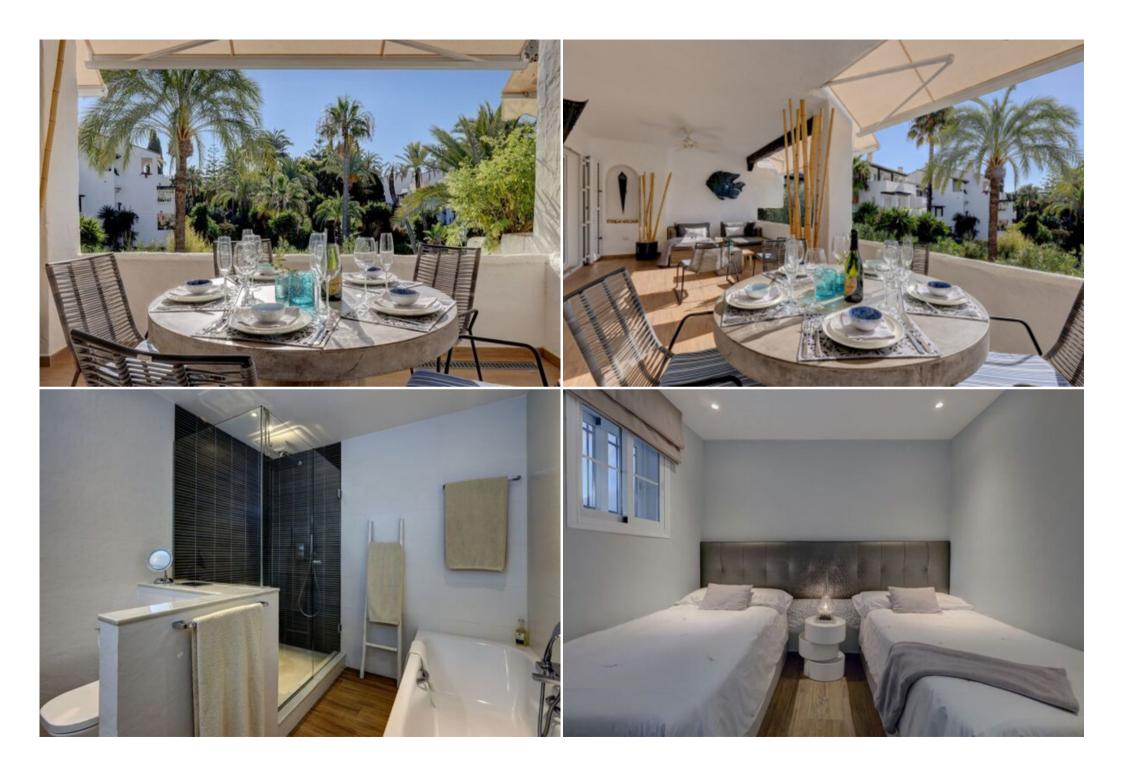

This stunning apartment consists of, a living room with a direct access to the private covered terrace with all fresco dining area, enjoying lush tropical garden views, an open plan modern fully equipped kitchen, a spacious master bedroom en-suite with a lot of natural light with a direct access to the terrace, followed by a guest bedroom with twin size beds and a guest bathroom.