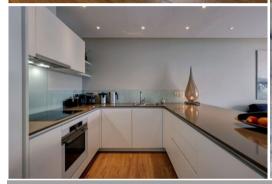

This stunning apartment consists of, a living room with a direct access to the private covered terrace with all fresco dining area, enjoying lush tropical garden views, an open plan modern fully equipped kitchen, a spacious master bedroom en-suite with a lot of natural light with a direct access to the terrace, followed by a guest bedroom with twin size beds and a guest bathroom.