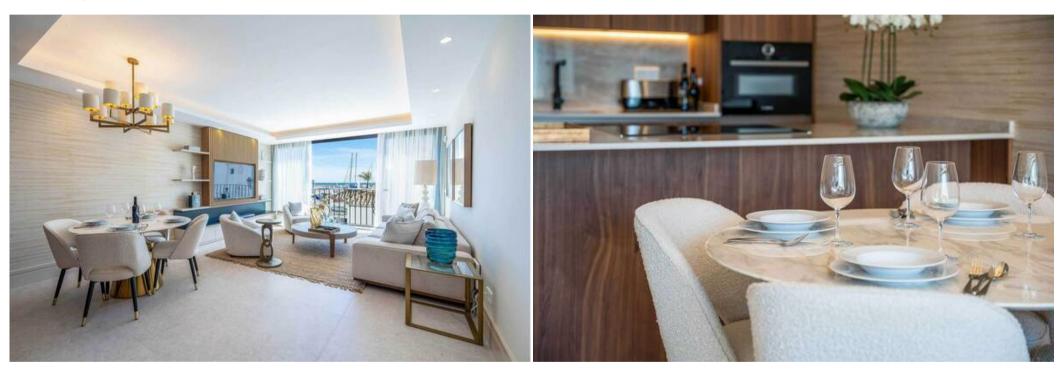

The apartment, which is situated on a single level, features two spacious double bedrooms, one of which includes an en-suite bathroom. Its stylish open-plan living area and kitchen offer breath-taking views of the boats outside. The lounge and dining area serves as the apartment's main attraction, boasting a tasteful blend of modern furnishings and contemporary décor, offset with those impressive vistas. This stylish space creates a serene atmosphere that perfectly complements the property's central location.

The fully equipped kitchen features top-of-the-line Bosch appliances and sleek countertops, meaning entertaining here is easy. There's all you need for cooking, relaxing or hosting others, even a wine fridge. Do you fancy a chilled drink on the terrace at sunset?