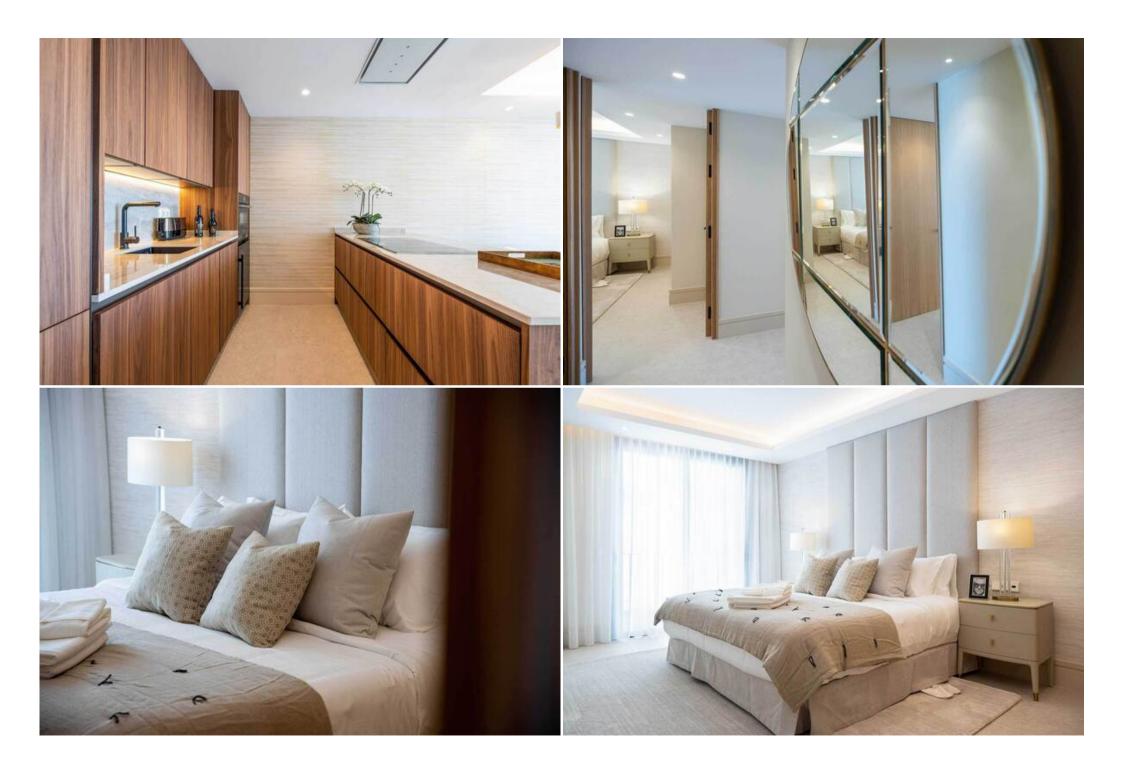

The fully equipped kitchen features top-of-the-line Bosch appliances and sleek countertops, meaning entertaining here is easy. There's all you need for cooking, relaxing or hosting others, even a wine fridge. Do you fancy a chilled drink on the terrace at sunset?

Both bedrooms have a plush finish, all in coordinating, muted shades. Of course, when you stay with Swish you'll be pampered with our Meraki toiletries too!

Floors No.