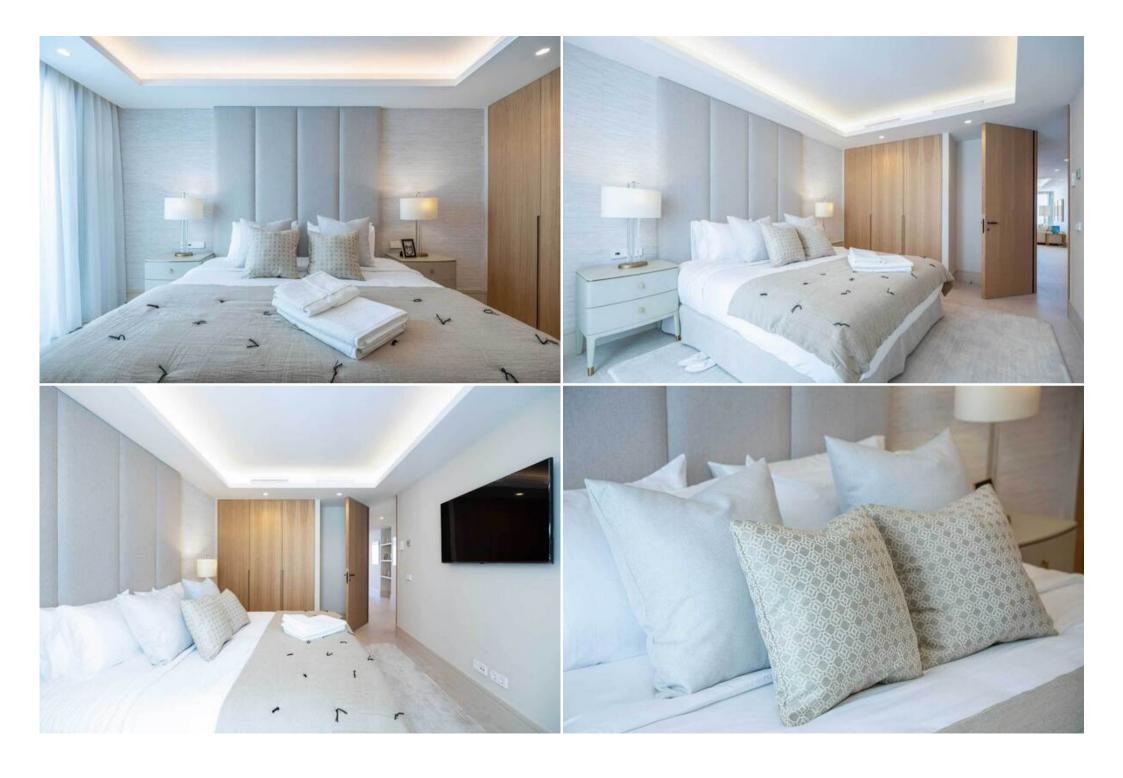

The apartment, which is situated on a single level, features two spacious double bedrooms, one of which includes an en-suite bathroom. Its stylish open-plan living area and kitchen offer breath-taking views of the boats outside. The lounge and dining area serves as the apartment's main attraction, boasting a tasteful blend of modern furnishings and contemporary décor, offset with those impressive vistas. This stylish space creates a serene atmosphere that perfectly complements the property's central location.

Both bedrooms have a plush finish, all in coordinating, muted shades. Of course, when you stay with Swish you'll be pampered with our Meraki toiletries too!

Floors No.