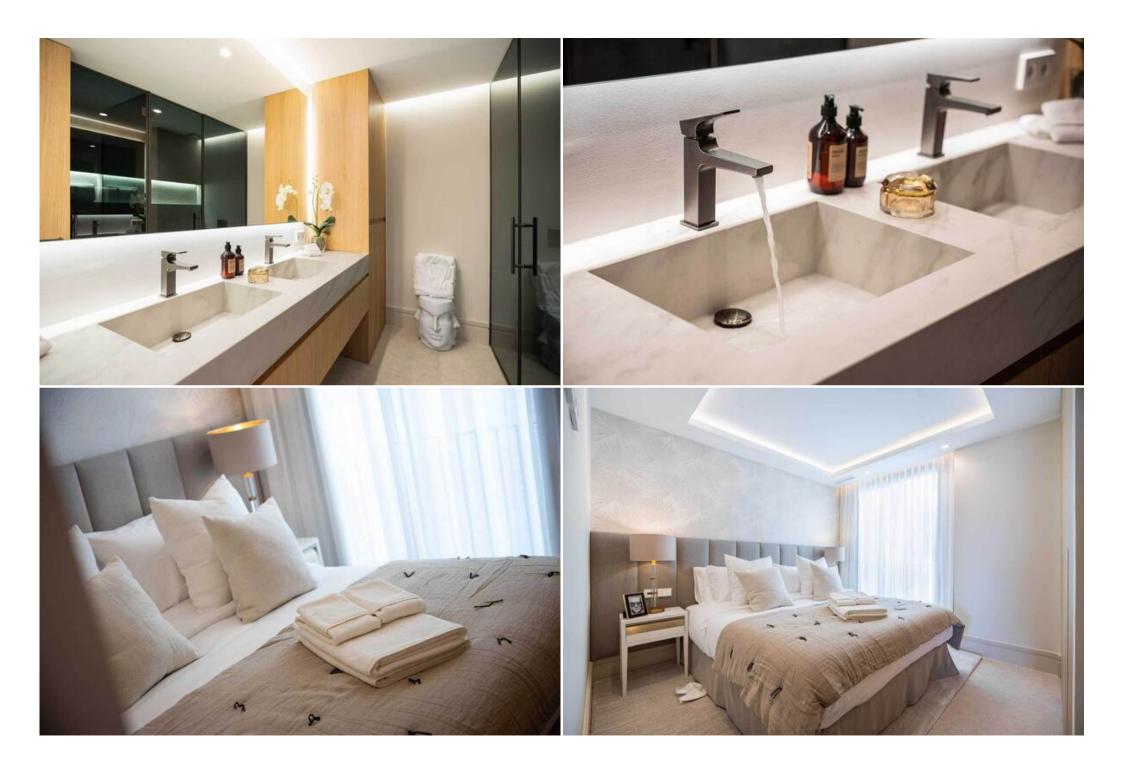

The apartment, which is situated on a single level, features two spacious double bedrooms, one of which includes an en-suite bathroom. Its stylish open-plan living area and kitchen offer breath-taking views of the boats outside. The lounge and dining area serves as the apartment's main attraction, boasting a tasteful blend of modern furnishings and contemporary décor, offset with those impressive vistas. This stylish space creates a serene atmosphere that perfectly complements the property's central location.

Both bedrooms have a plush finish, all in coordinating, muted shades. Of course, when you stay with Swish you'll be pampered with our Meraki toiletries too!

Floors No.