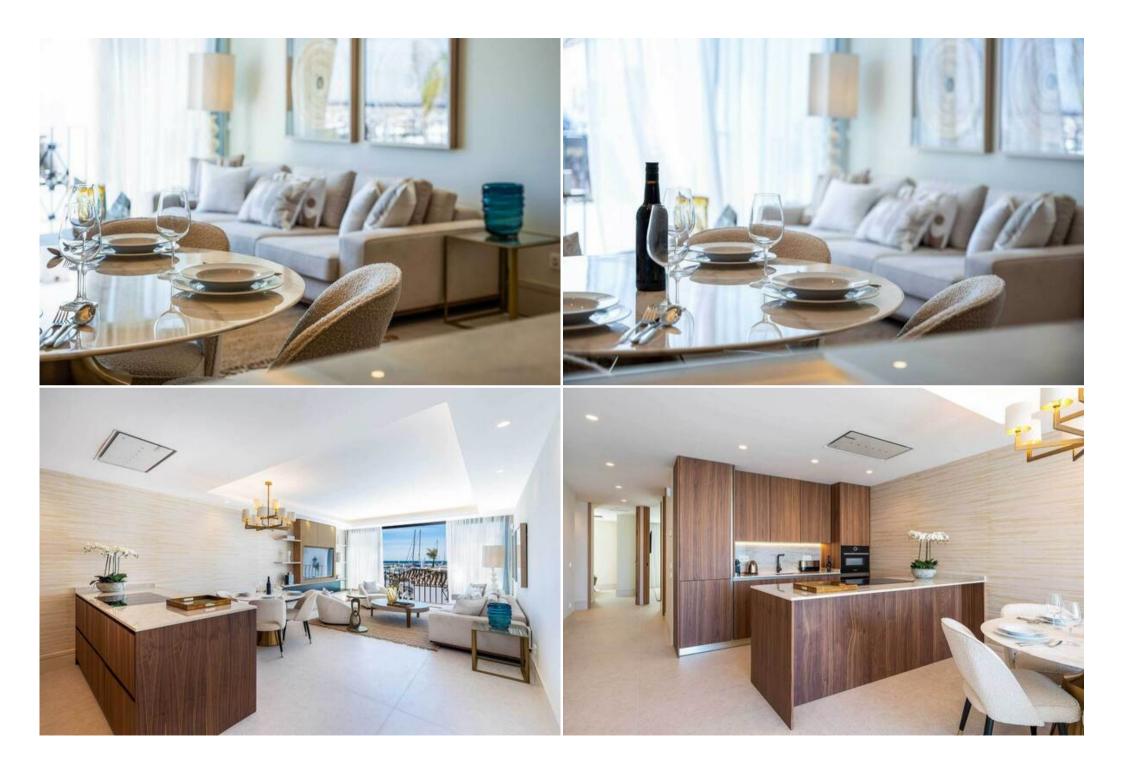

The apartment, which is situated on a single level, features two spacious double bedrooms, one of which includes an en-suite bathroom. Its stylish open-plan living area and kitchen offer breath-taking views of the boats outside. The lounge and dining area serves as the apartment's main attraction, boasting a tasteful blend of modern furnishings and contemporary décor, offset with those impressive vistas. This stylish space creates a serene atmosphere that perfectly complements the property's central location.

The fully equipped kitchen features top-of-the-line Bosch appliances and sleek countertops, meaning entertaining here is easy. There's all you need for cooking, relaxing or hosting others, even a wine fridge. Do you fancy a chilled drink on the terrace at sunset?