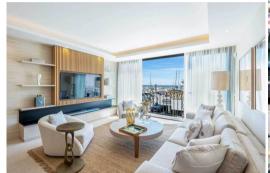

The apartment, which is situated on a single level, features two spacious double bedrooms, one of which includes an en-suite bathroom. Its stylish open-plan living area and kitchen offer breath-taking views of the boats outside. The lounge and dining area serves as the apartment's main attraction, boasting a tasteful blend of modern furnishings and contemporary décor, offset with those impressive vistas. This stylish space creates a serene atmosphere that perfectly complements the property's central location.