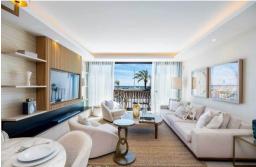

The apartment, which is situated on a single level, features two spacious double bedrooms, one of which includes an en-suite bathroom. Its stylish open-plan living area and kitchen offer breath-taking views of the boats outside. The lounge and dining area serves as the apartment's main attraction, boasting a tasteful blend of modern furnishings and contemporary décor, offset with those impressive vistas. This stylish space creates a serene atmosphere that perfectly complements the property's central location.