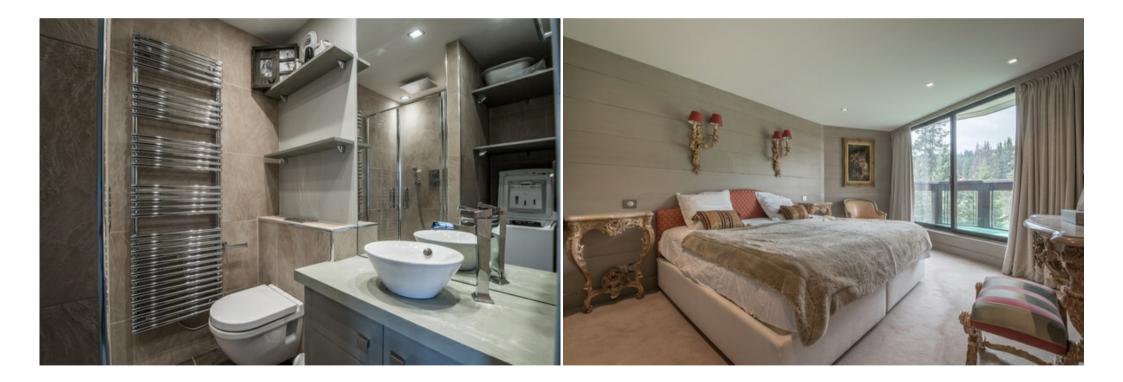

- Fully equipped American kitchen

- Master bedroom: double King size bed (200 x 200), closet

with a safe

- Bathroom : bathtub and shower, toilet

- Bedroom 2 : twin beds (70 x 190), DVD (no TV channels, only DVD)