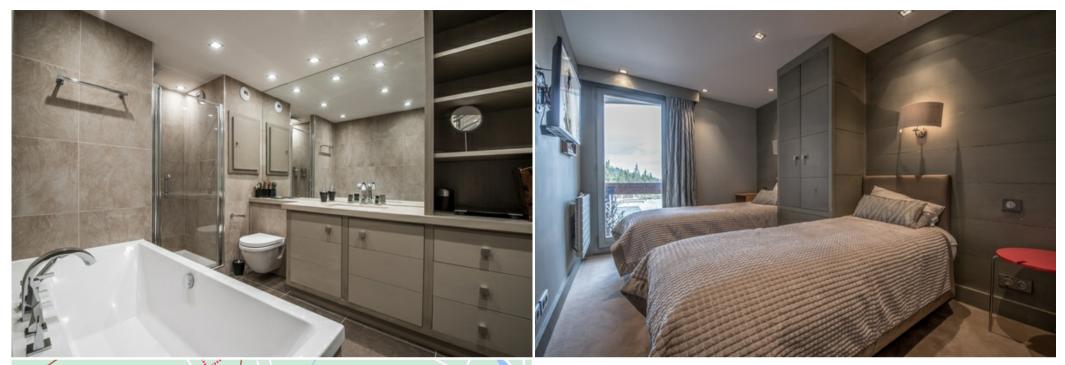

- Fully equipped American kitchen

- Master bedroom: double King size bed (200 x 200), closet

with a safe

- Bathroom : bathtub and shower, toilet

- Bedroom 2 : twin beds (70 x 190), DVD (no TV channels, only DVD)

TV, only DVD)

- Shower room with washing machine, toilet

- Internet Wi-Fi

- Ski locker with direct access to the ski slopes

Services included :

Personalized welcome

Welcome products

Beds made on arrival