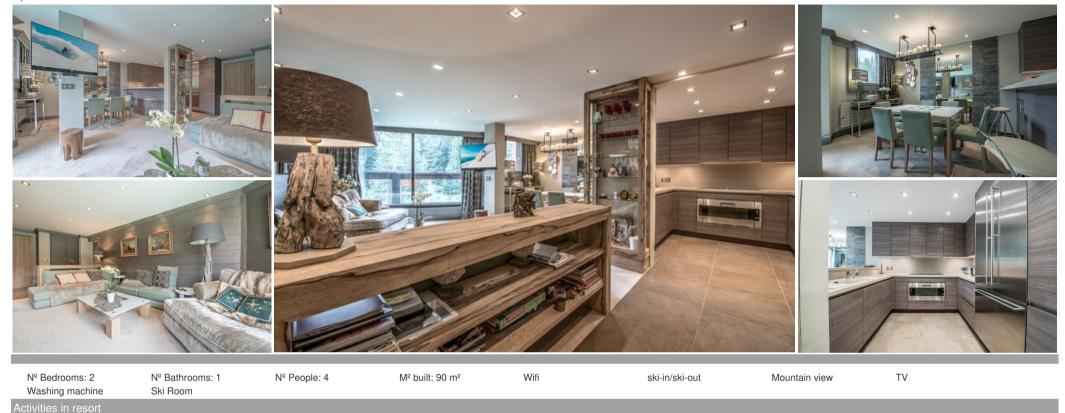

The apartment is located on the second floor of the residence of DOmaine of Jardin Alpin.

Composition of the property :

- Spacious living / dining room with flat screen TV and

SKY channels

- South facing terrace with forest and mountain views

- Fully equipped American kitchen

- Master bedroom: double King size bed (200 x 200), closet

with a safe

- Bathroom : bathtub and shower, toilet

- Bedroom 2 : twin beds (70 x 190), DVD (no TV channels, only DVD)

TV, only DVD)

- Shower room with washing machine, toilet

- Internet Wi-Fi

- Ski locker with direct access to the ski slopes

Services included :

Personalized welcome

Welcome products

Beds made on arrival