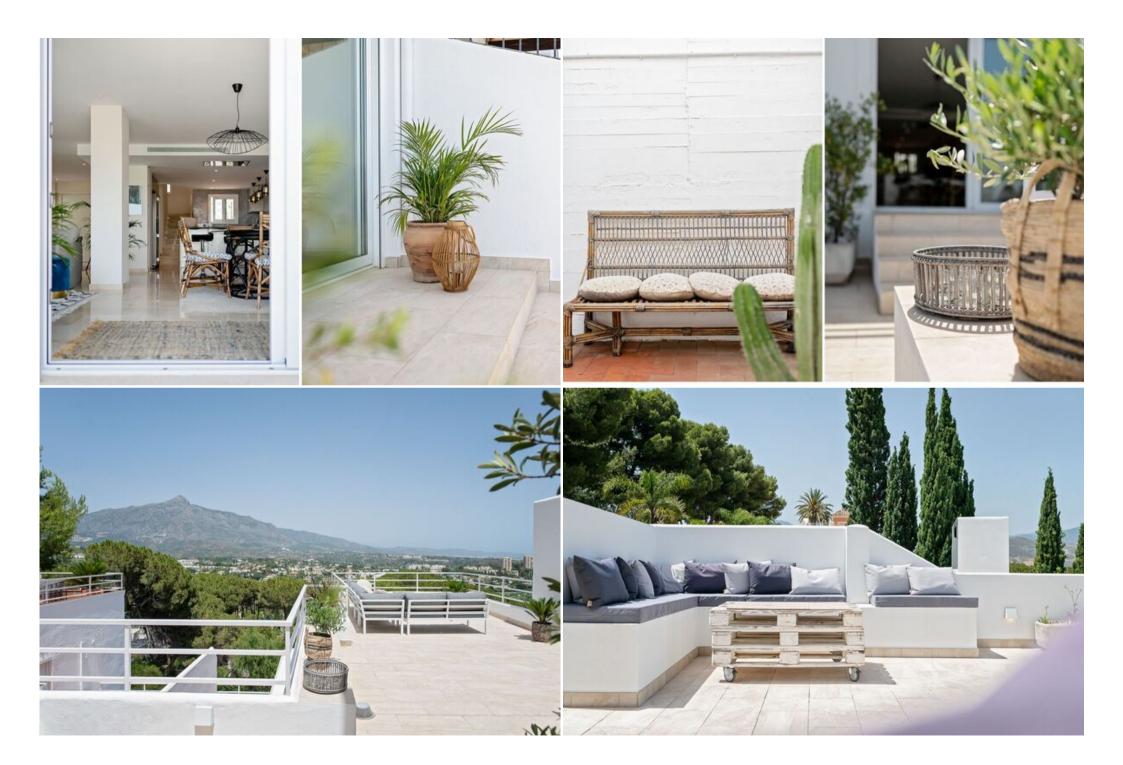

From the living room you can step out to the spacious terrace where you will find a large dining table, a BBQ and a lounge corner with parasol. This is the ideal place for a morning coffee or late nightcap while soaking up the views of Marbella.

Upstairs you will find 4 double bedrooms, 3 with double beds and one with twin singles. There are two bathrooms shared between the 4 bedrooms. Two bedrooms have access to a smaller patio area that leads to the amazing roof terrace that has cushioned bench seats, sunbeds and a roof-top shower.