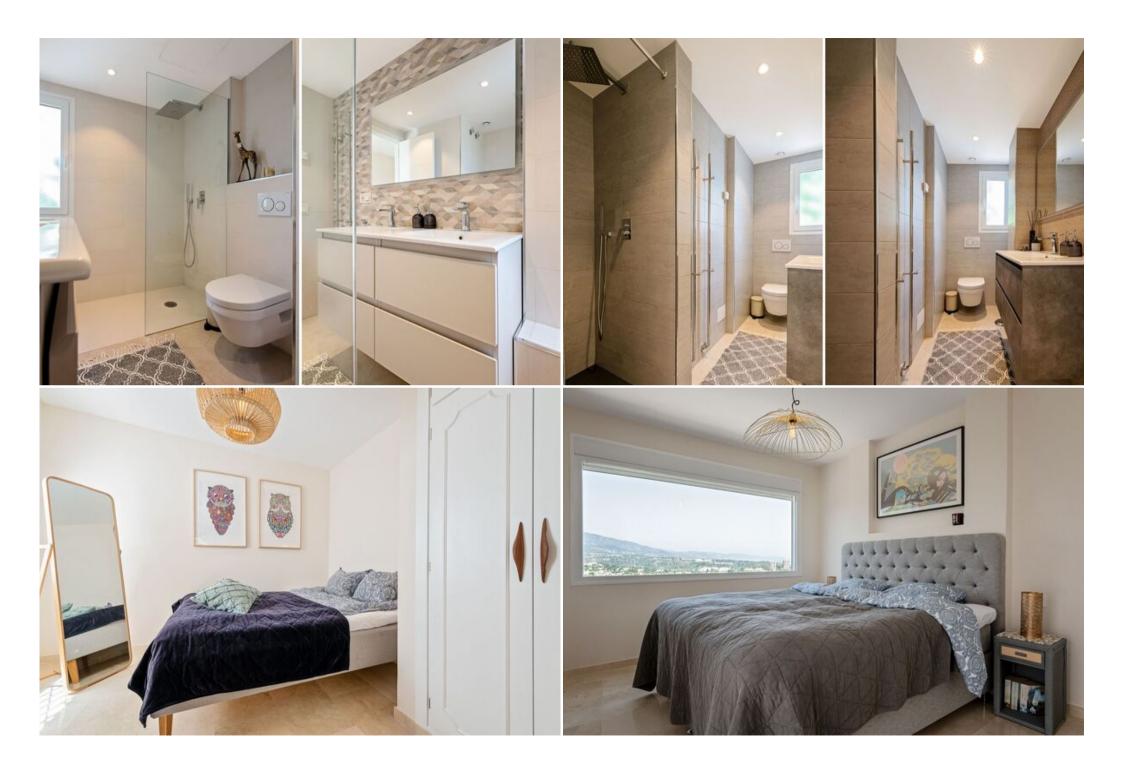

Upstairs you will find 4 double bedrooms, 3 with double beds and one with twin singles. There are two bathrooms shared between the 4 bedrooms. Two bedrooms have access to a smaller patio area that leads to the amazing roof terrace that has cushioned bench seats, sunbeds and a roof-top shower.

All beds and mattresses have been bought and imported especially from Sweden guaranteeing a good night's rest for your holiday time. Electronic window blinds, Aircon, Wi-Fi are also featured, along with the most up-to-date alarm system.