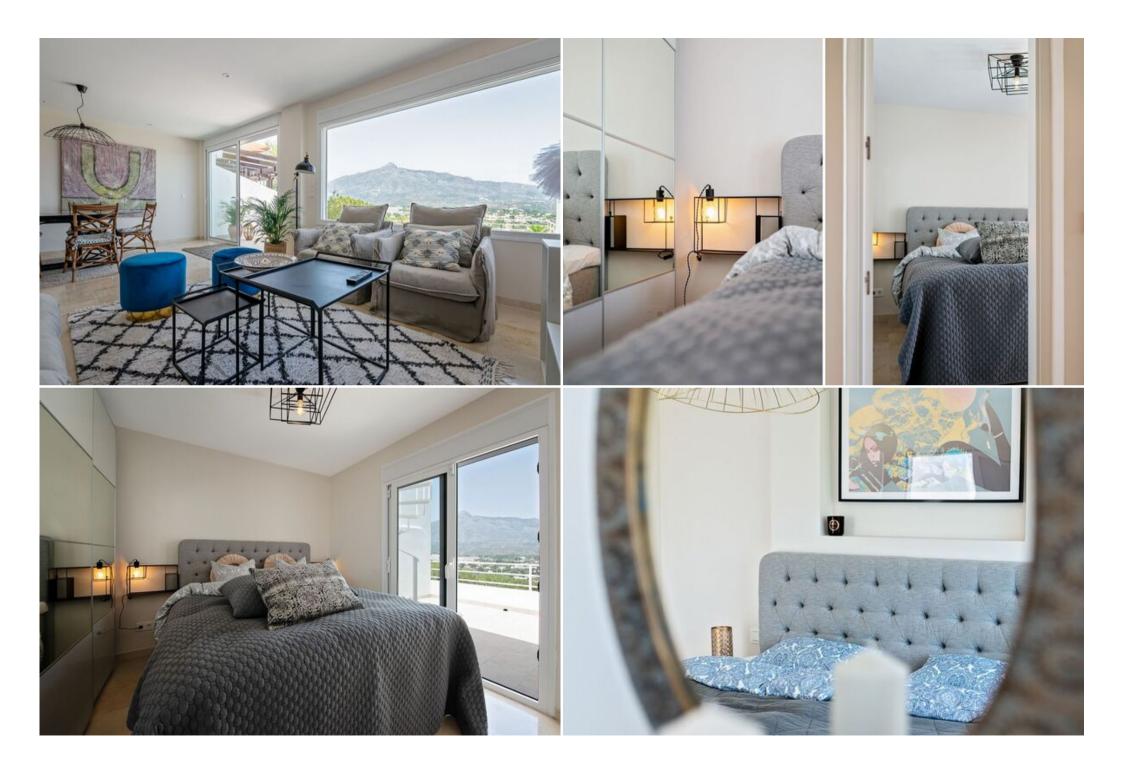

Upstairs you will find 4 double bedrooms, 3 with double beds and one with twin singles. There are two bathrooms shared between the 4 bedrooms. Two bedrooms have access to a smaller patio area that leads to the amazing roof terrace that has cushioned bench seats, sunbeds and a roof-top shower.

All beds and mattresses have been bought and imported especially from Sweden guaranteeing a good night's rest for your holiday time. Electronic window blinds, Aircon, Wi-Fi are also featured, along with the most up-to-date alarm system.