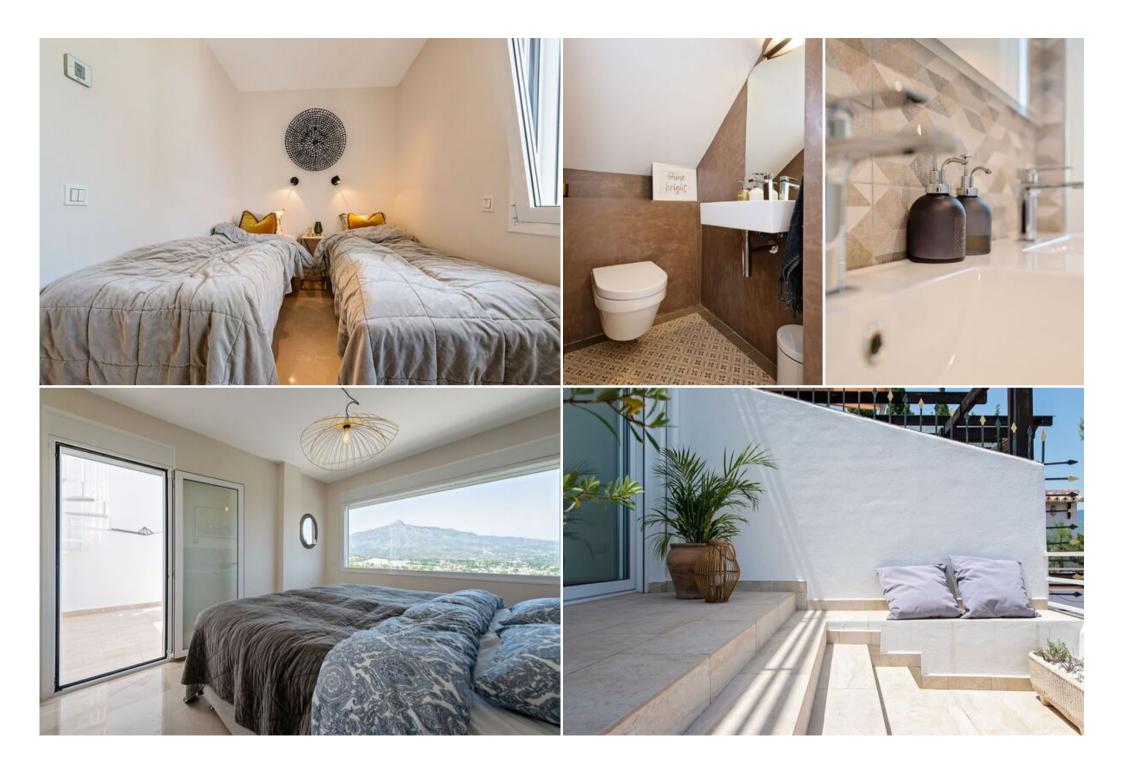

Upstairs you will find 4 double bedrooms, 3 with double beds and one with twin singles. There are two bathrooms shared between the 4 bedrooms. Two bedrooms have access to a smaller patio area that leads to the amazing roof terrace that has cushioned bench seats, sunbeds and a roof-top shower.

All beds and mattresses have been bought and imported especially from Sweden guaranteeing a good night's rest for your holiday time. Electronic window blinds, Aircon, Wi-Fi are also featured, along with the most up-to-date alarm system.