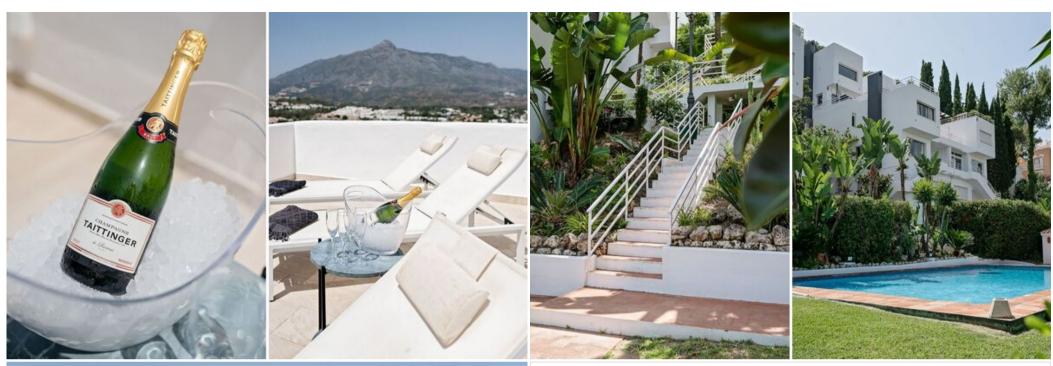

From the living room you can step out to the spacious terrace where you will find a large dining table, a BBQ and a lounge corner with parasol. This is the ideal place for a morning coffee or late nightcap while soaking up the views of Marbella.

There is a communal swimming pool to enjoy. As it is shared by just 12 apartments it is usually very quiet there.

The location is right in the heart of Marbella's most upcoming district, Nueva Andalucia. With that said you will find yourself within just a few minutes' drive to Puerto Banús and Marbella old town.