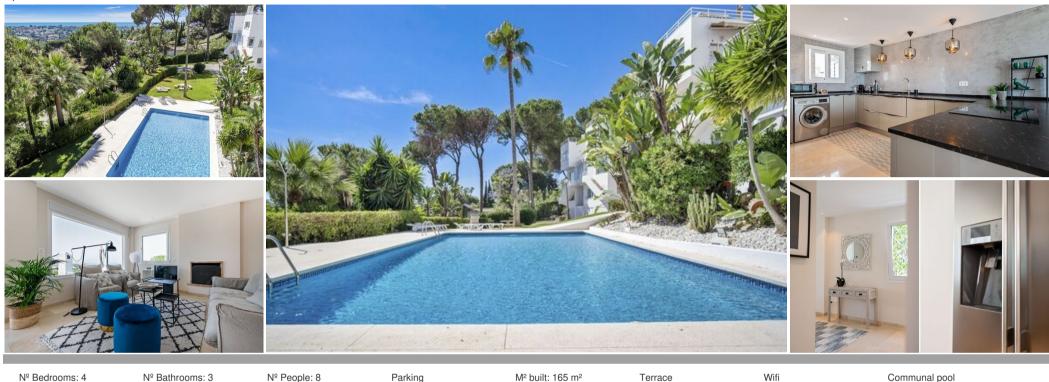

## Duplex apartment for rent in Marbella

Spain, Marbella, Nueva Andalucia

Apartment - REF: TGS-A3721

Dishwasher

Stunning duplex apartment with some of the best views in Marbella!

Washing machine

4-bedroom duplex penthouse with stunning panoramic views over the valley of Marbella to La Concha and the Mediterranean Sea.

From the living room you can step out to the spacious terrace where you will find a large dining table, a BBQ and a lounge corner with parasol. This is the ideal place for a morning coffee or late nightcap while soaking up the views of Marbella.

There is a communal swimming pool to enjoy. As it is shared by just 12 apartments it is usually very quiet there.

The location is right in the heart of Marbella's most upcoming district, Nueva Andalucia. With that said you will find yourself within just a few minutes' drive to Puerto Banús and Marbella old town.

Upstairs you will find 4 double bedrooms, 3 with double beds and one with twin singles. There are two bathrooms shared between the 4 bedrooms. Two bedrooms have access to a smaller patio area that leads to the amazing roof terrace that has cushioned bench seats, sunbeds and a roof-top shower.