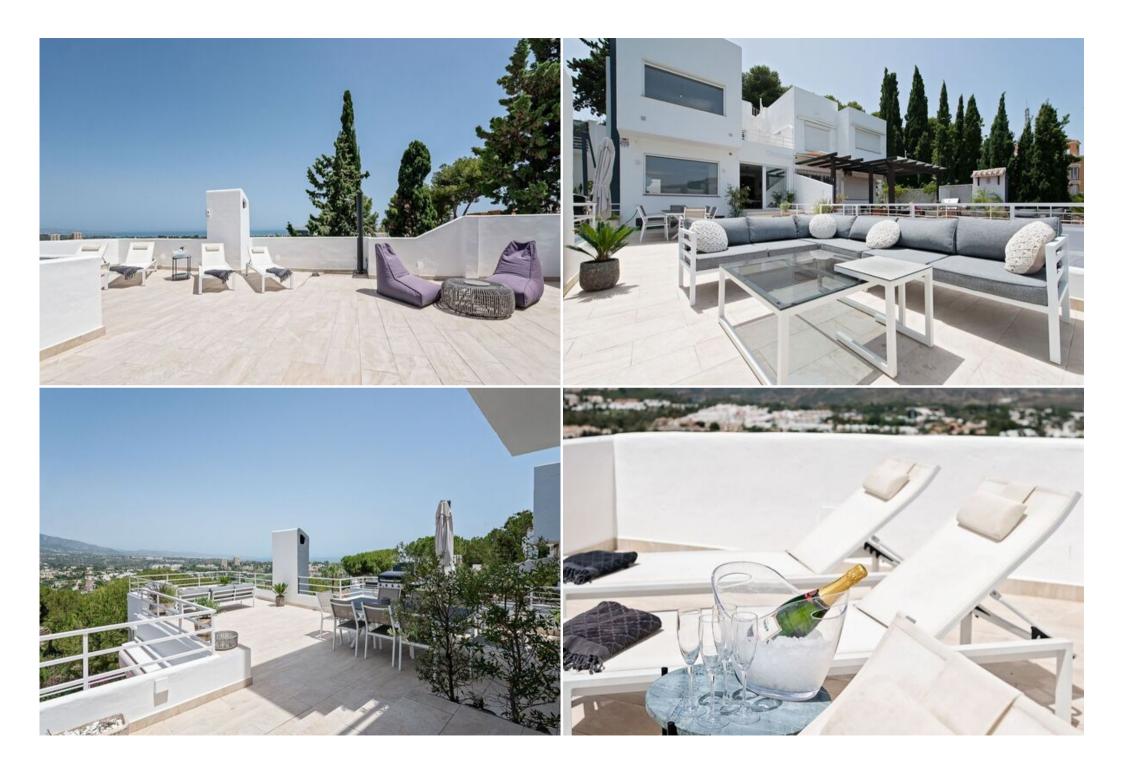

From the living room you can step out to the spacious terrace where you will find a large dining table, a BBQ and a lounge corner with parasol. This is the ideal place for a morning coffee or late nightcap while soaking up the views of Marbella.

Upstairs you will find 4 double bedrooms, 3 with double beds and one with twin singles. There are two bathrooms shared between the 4 bedrooms. Two bedrooms have access to a smaller patio area that leads to the amazing roof terrace that has cushioned bench seats, sunbeds and a roof-top shower.