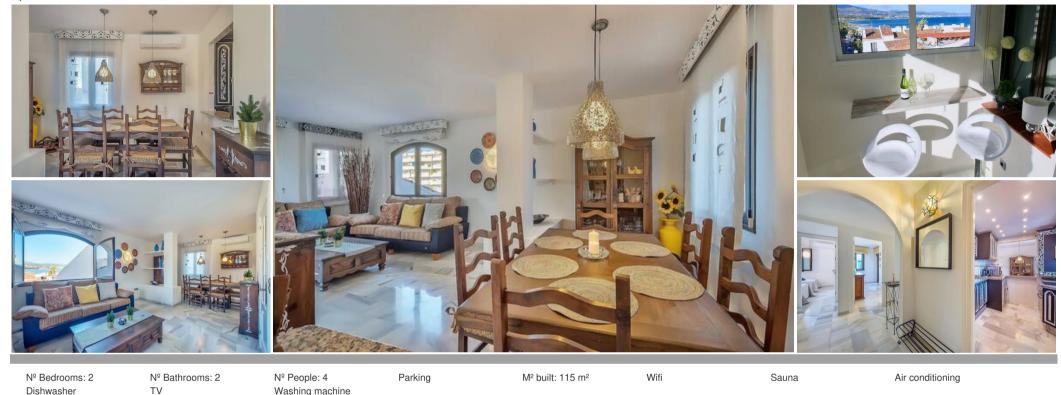

## Apartment in Puerto Banús

Spain, Marbella, Puerto Banus

One of the few properties in Puerto Banús with a private Harvia Finnish SAUNA. This stylish 2 bedroom apartment is just 100m from the beach, offers 2 bathrooms, secure underground parking with designated parking space, beautiful views of the sea and the beach, well equipped kitchen, and high-speed fibre optic WiFi.

## The space:

The spacious 115m2 apartment offers guests a unique apartment experience by providing them with their very own private sauna. The Finnish sauna is made of termo aspen, and is located on the covered solarium, with breakfast bar and direct stunning sea views.

The apartment has separate air conditioning units in each bedroom as well as the living room, with the property being renovated as of 2019.

The two bedrooms are comfortably furnished, the master is fitted with a queen sized bed, and the guest bedroom has 2 twin sized beds. The 2 bathrooms both offer high pressure showers.