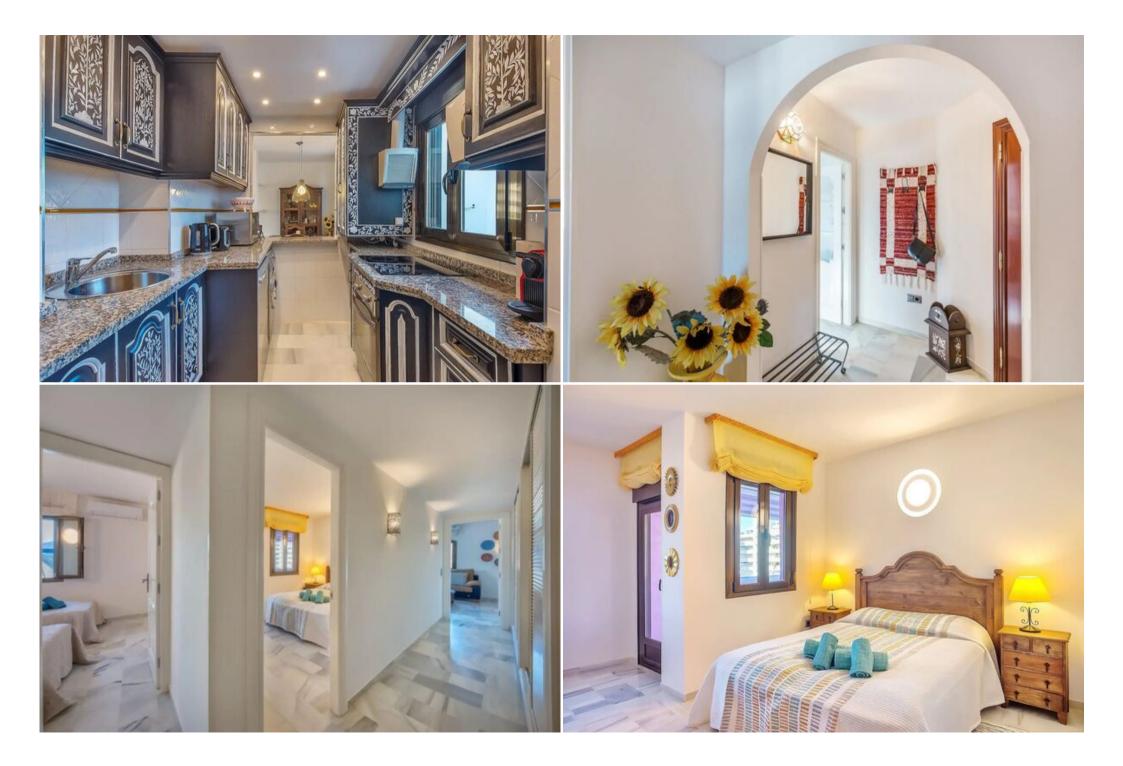

The apartment has separate air conditioning units in each bedroom as well as the living room, with the property being renovated as of 2019.

The two bedrooms are comfortably furnished, the master is fitted with a queen sized bed, and the guest bedroom has 2 twin sized beds. The 2 bathrooms both offer high pressure showers.

The kitchen is fitted with modern appliances, including: fridge/freezer, oven, stove, washing machine, dishwasher, Nespresso machine, etc. And has all the utensils expected of a luxury property.

The master bedroom and living room both offer UHD smart televisions (Netflix etc), and the living room has an IPTV box that offers international channels. There is fast WiFi throughout the property.