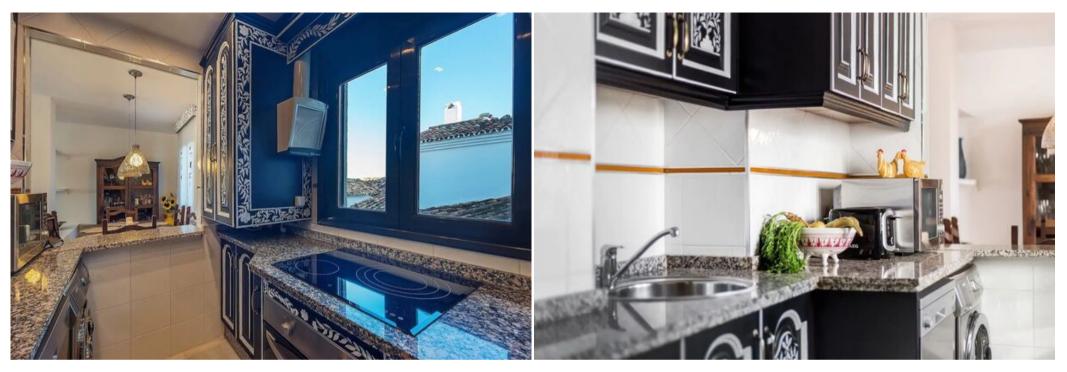

The kitchen is fitted with modern appliances, including: fridge/freezer, oven, stove, washing machine, dishwasher, Nespresso machine, etc. And has all the utensils expected of a luxury property.

The master bedroom and living room both offer UHD smart televisions (Netflix etc), and the living room has an IPTV box that offers international channels. There is fast WiFi throughout the property.