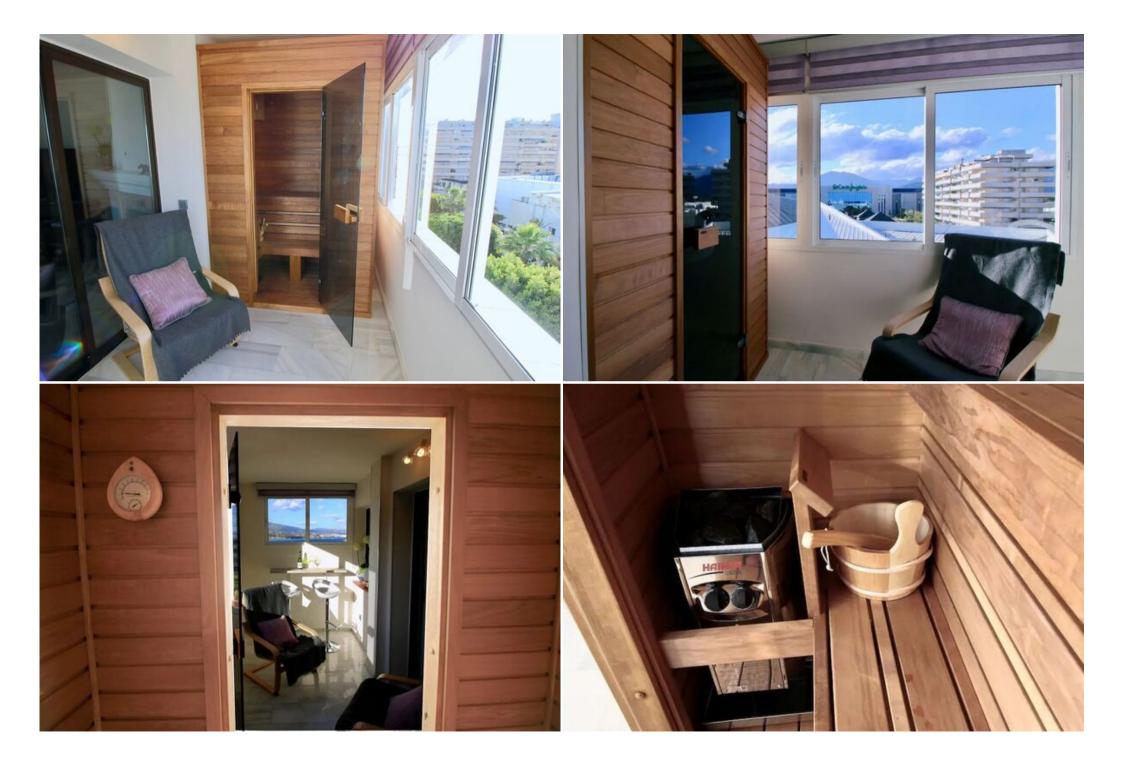

## Apartment in Puerto Banús

Spain, Marbella, Puerto Banus

One of the few properties in Puerto Banús with a private Harvia Finnish SAUNA. This stylish 2 bedroom apartment is just 100m from the beach, offers 2 bathrooms, secure underground parking with designated parking space, beautiful views of the sea and the beach, well equipped kitchen, and high-speed fibre optic WiFi.

## The space:

The spacious 115m2 apartment offers guests a unique apartment experience by providing them with their very own private sauna. The Finnish sauna is made of termo aspen, and is located on the covered solarium, with breakfast bar and direct stunning sea views.