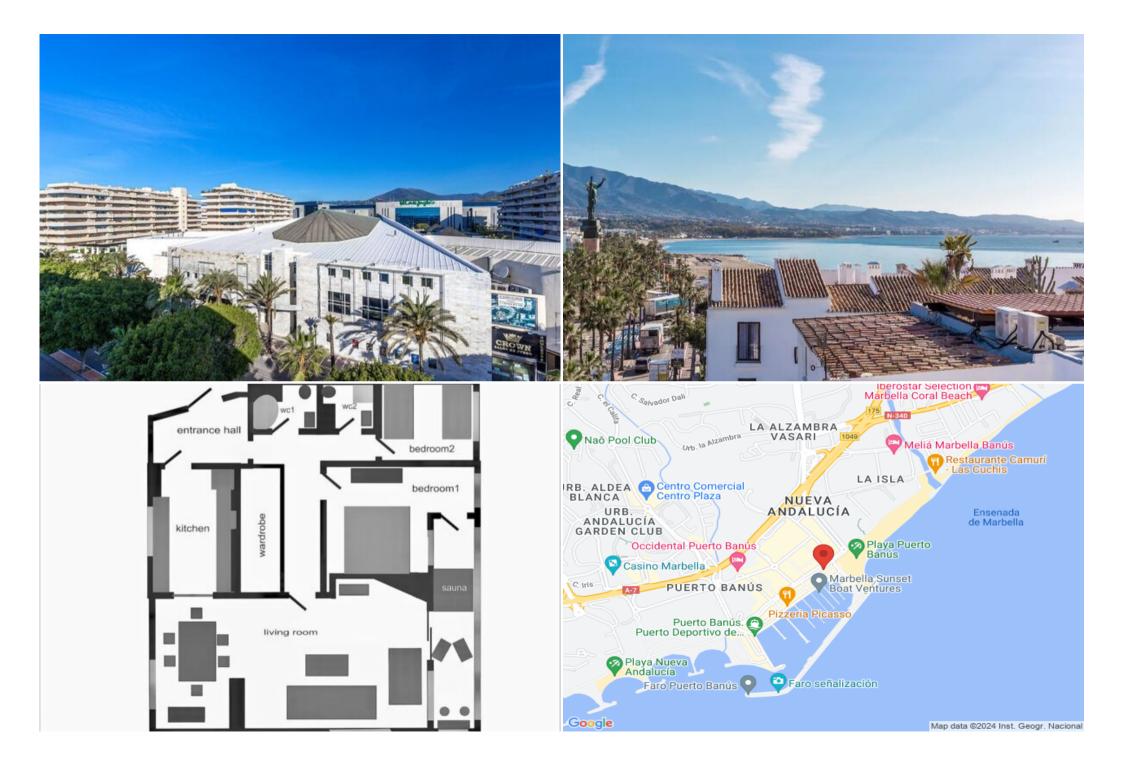

## Apartment in Puerto Banús

Spain, Marbella, Puerto Banus

One of the few properties in Puerto Banús with a private Harvia Finnish SAUNA. This stylish 2 bedroom apartment is just 100m from the beach, offers 2 bathrooms, secure underground parking with designated parking space, beautiful views of the sea and the beach, well equipped kitchen, and high-speed fibre optic WiFi.

The soundproofed apartment is located just a few steps from all the glitz and the glamour of the world famous Puerto Banús Marina.

Despite being a very short distance from the excitement of Puerto Banús' restaurants and nightlife (20 metres), guests need not worry about being disturbed at night, as the windows are all double (in some case triple) glazed and are completely soundproof. It is also a very short walk (100m) to the closest beach next to the marina.