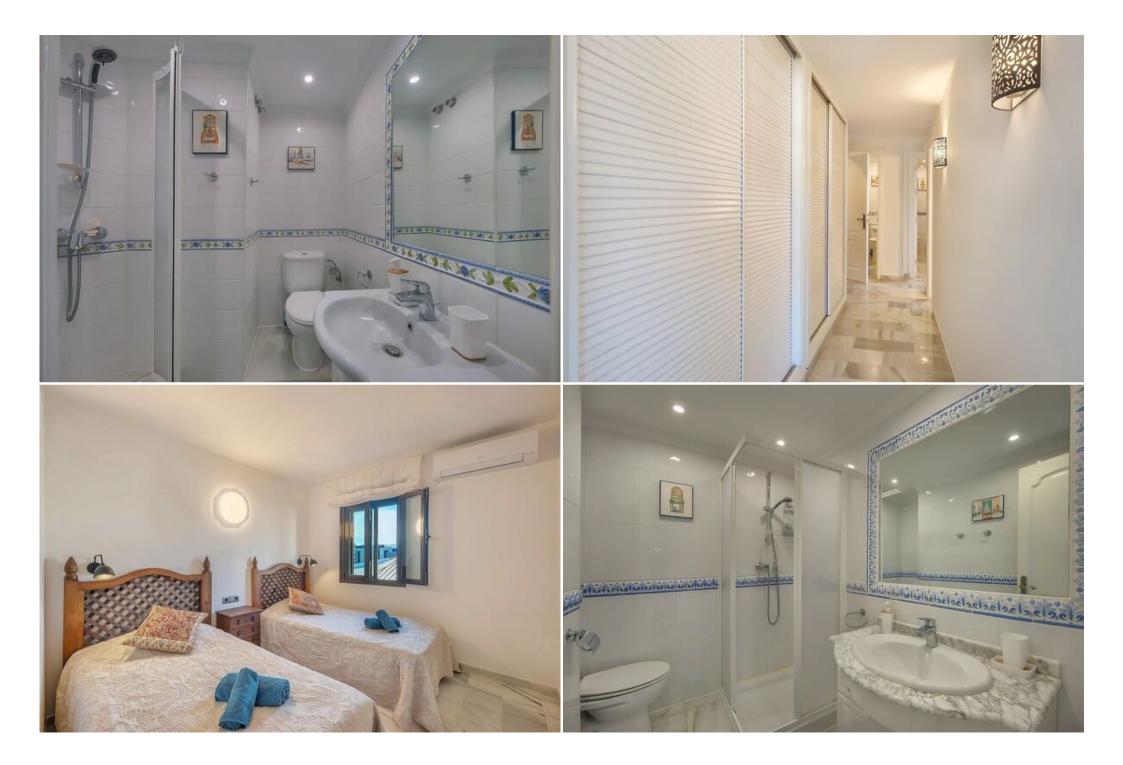

The apartment has separate air conditioning units in each bedroom as well as the living room, with the property being renovated as of 2019.

The two bedrooms are comfortably furnished, the master is fitted with a queen sized bed, and the guest bedroom has 2 twin sized beds. The 2 bathrooms both offer high pressure showers.