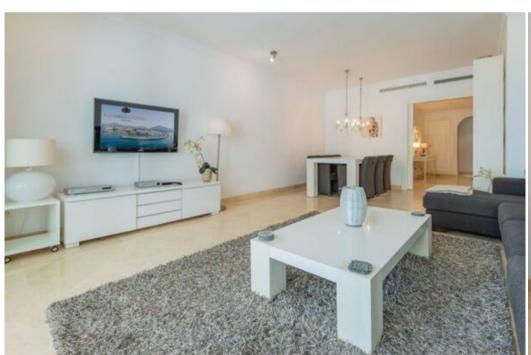

The apartment is very bright and modernly decorated and offers a large living room with a dining area with access to a large covered terrace with a separate dining and lounge area. There are two bedrooms, the guest bedroom with ensuite bathroom and the master bedroom also with ensuite bathroom offers not only direct access to the terrace but also has an extra mini bedroom with one bed which is closed off with a sliding door, ideal for a child or baby cot. There is a fully fitted kitchen with a laundry area.

## Features & Amenities

Private terrace Front line beach Amenities near Transport near

Air conditioning Central heating Fully furnished Sea view Fully fitted kitchen Marble floors

Glass Doors
Storage room
Internet - Wi-Fi
Covered terrace
24h Service
Double glazing
Fitted wardrobes
Gated community
Excellent condition
Dining room
Security service 24h
Garden view