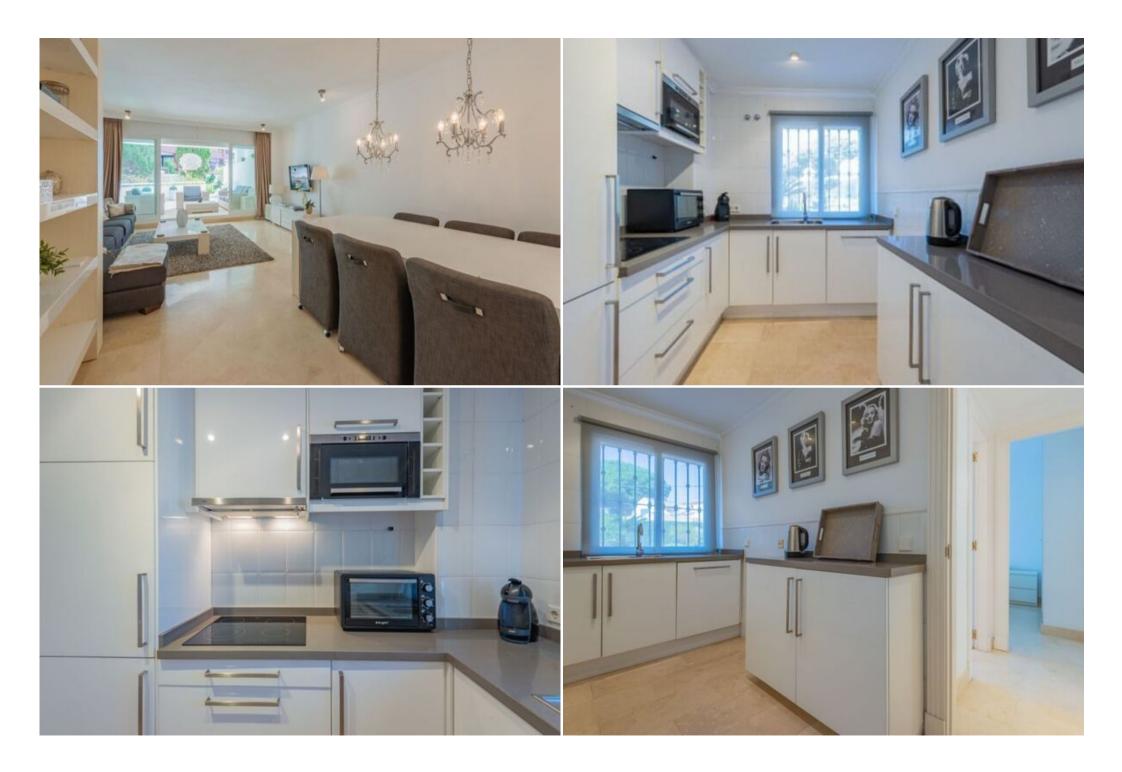

The apartment is very bright and modernly decorated and offers a large living room with a dining area with access to a large covered terrace with a separate dining and lounge area. There are two bedrooms, the guest bedroom with ensuite bathroom and the master bedroom also with ensuite bathroom offers not only direct access to the terrace but also has an extra mini bedroom with one bed which is closed off with a sliding door, ideal for a child or baby cot. There is a fully fitted kitchen with a laundry area.