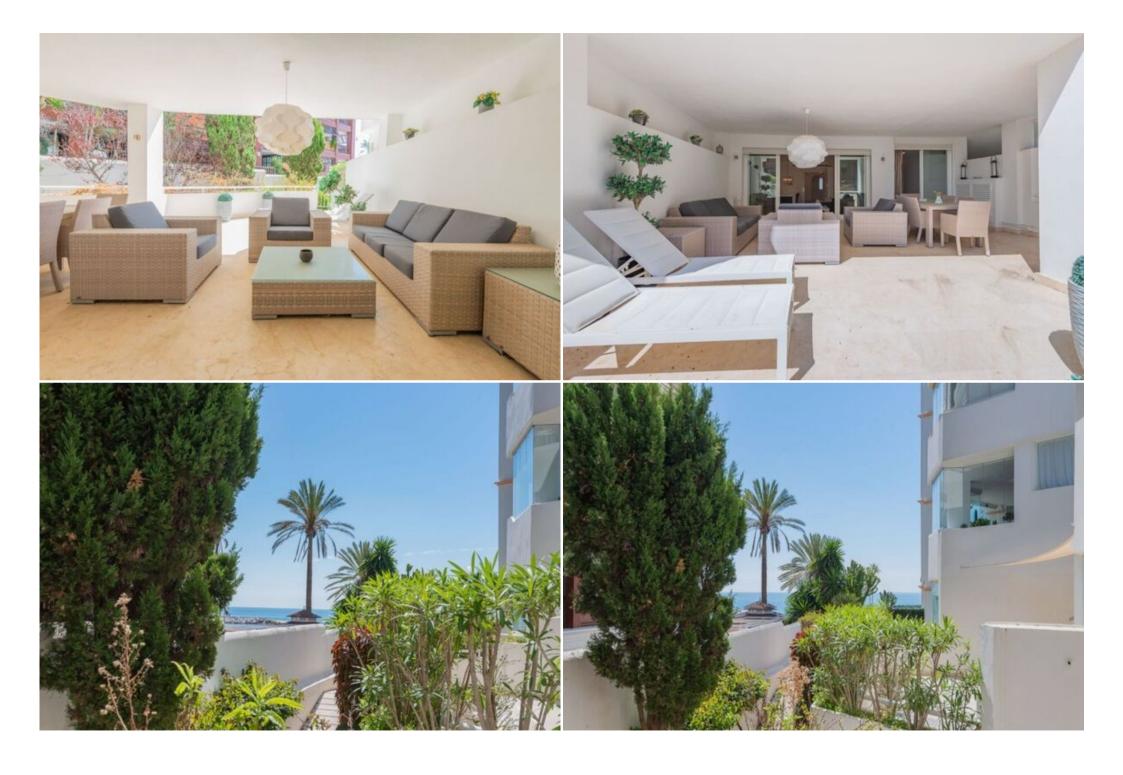

Floor: 0 Air conditioning

Dishwasher

Cycling Cross country skiing Golf Mountain-Biking Riding Sailing Surfing Tennis

This nice and cozy frontline beach ground floor apartment is conveniently situated in the Puerto Banus area, next to the prestigious Hotel Guadalpin Banus and has direct access to one of the best beaches.

The apartment is very bright and modernly decorated and offers a large living room with a dining area with access to a large covered terrace with a separate dining and lounge area. There are two bedrooms, the guest bedroom with ensuite bathroom and the master bedroom also with ensuite bathroom offers not only direct access to the terrace but also has an extra mini bedroom with one bed which is closed off with a sliding door, ideal for a child or baby cot. There is a fully fitted kitchen with a laundry area.