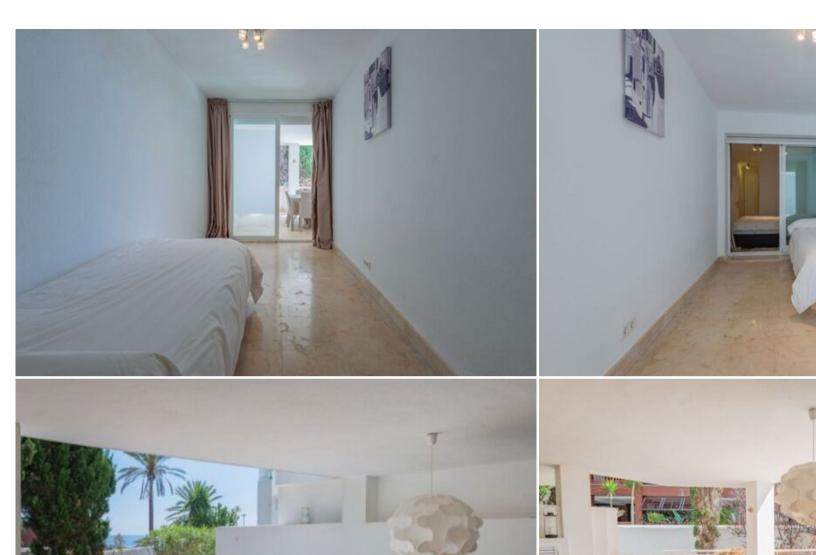

The apartment is very bright and modernly decorated and offers a large living room with a dining area with access to a large covered terrace with a separate dining and lounge area. There are two bedrooms, the guest bedroom with ensuite bathroom and the master bedroom also with ensuite bathroom offers not only direct access to the terrace but also has an extra mini bedroom with one bed which is closed off with a sliding door, ideal for a child or baby cot. There is a fully fitted kitchen with a laundry area.