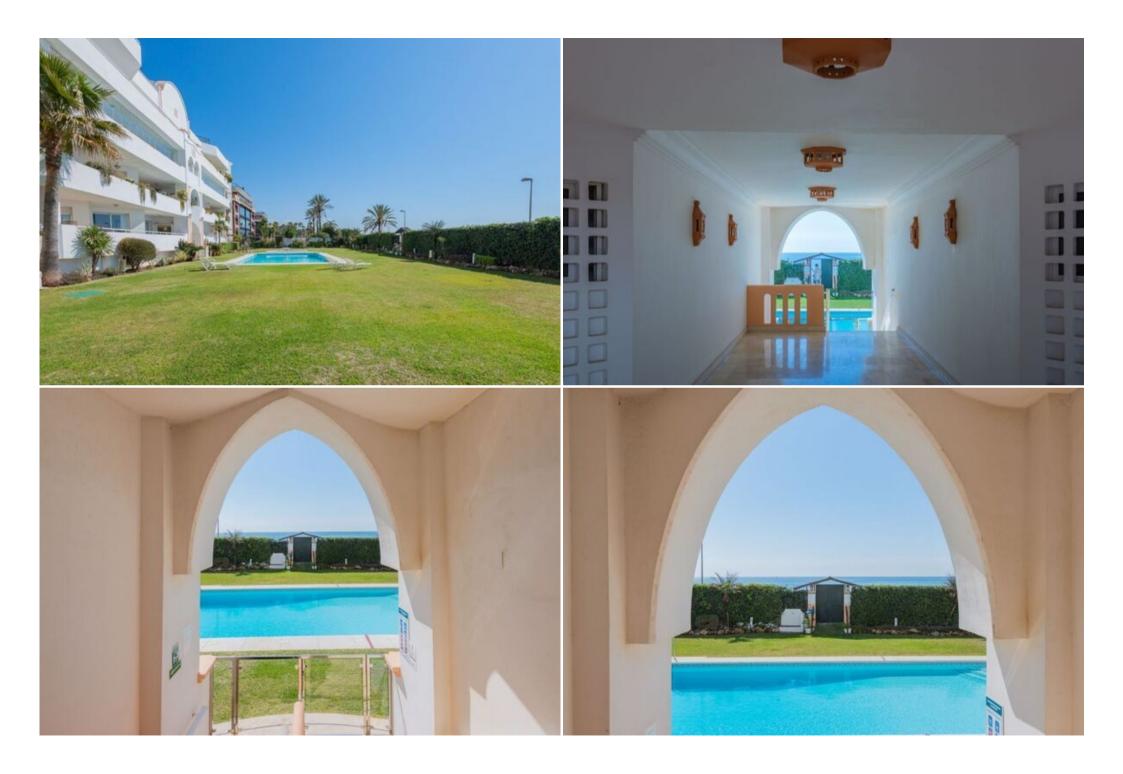

Nº Bathrooms: 2 Communal garden Washing machine

Nº People: 4 Beach Front Distance to sea: 100m

Parking Sea view Distance to centre: 1km M<sup>2</sup> built: 120 m<sup>2</sup> Garden View

M<sup>2</sup> Terrace: 50 m<sup>2</sup> Communal lift

## Features & Amenities

Private terrace Front line beach Amenities near Transport near

Air conditioning Central heating Fully furnished Sea view Fully fitted kitchen Marble floors

Glass Doors
Storage room
Internet - Wi-Fi
Covered terrace
24h Service
Double glazing
Fitted wardrobes
Gated community
Excellent condition
Dining room
Security service 24h
Garden view