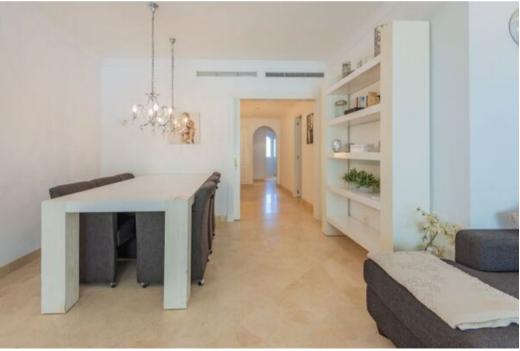

The apartment is very bright and modernly decorated and offers a large living room with a dining area with access to a large covered terrace with a separate dining and lounge area. There are two bedrooms, the guest bedroom with ensuite bathroom and the master bedroom also with ensuite bathroom offers not only direct access to the terrace but also has an extra mini bedroom with one bed which is closed off with a sliding door, ideal for a child or baby cot. There is a fully fitted kitchen with a laundry area.

## Features & Amenities

Private terrace Front line beach Amenities near Transport near

Air conditioning Central heating Fully furnished Sea view Fully fitted kitchen Marble floors

Glass Doors
Storage room
Internet - Wi-Fi
Covered terrace
24h Service
Double glazing
Fitted wardrobes
Gated community
Excellent condition
Dining room
Security service 24h
Garden view