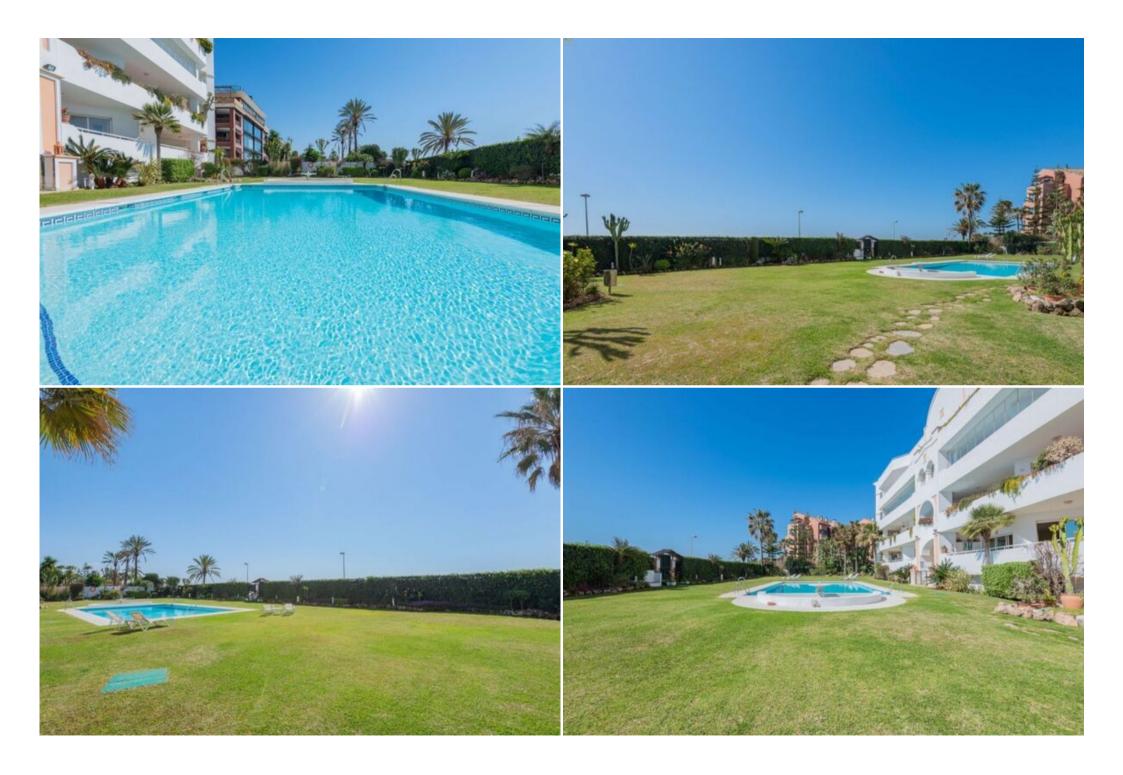

Nº Bathrooms: 2 Communal garden Washing machine

Nº People: 4 Beach Front Distance to sea: 100m

Parking Sea view Distance to centre: 1km M<sup>2</sup> built: 120 m<sup>2</sup> Garden View

M<sup>2</sup> Terrace: 50 m<sup>2</sup> Communal lift

## Features & Amenities

Private terrace Front line beach Amenities near Transport near

Air conditioning Central heating Fully furnished Sea view Fully fitted kitchen Marble floors

Glass Doors
Storage room
Internet - Wi-Fi
Covered terrace
24h Service
Double glazing
Fitted wardrobes
Gated community
Excellent condition
Dining room
Security service 24h
Garden view