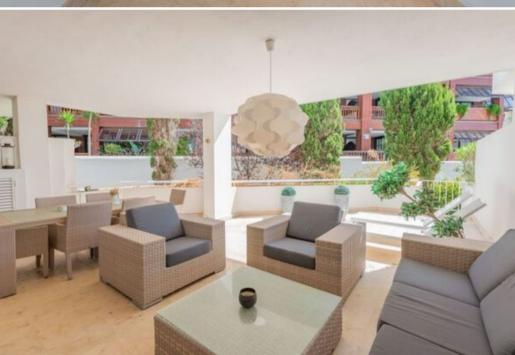

The apartment is very bright and modernly decorated and offers a large living room with a dining area with access to a large covered terrace with a separate dining and lounge area. There are two bedrooms, the guest bedroom with ensuite bathroom and the master bedroom also with ensuite bathroom offers not only direct access to the terrace but also has an extra mini bedroom with one bed which is closed off with a sliding door, ideal for a child or baby cot. There is a fully fitted kitchen with a laundry area.

## Features & Amenities

Private terrace Front line beach Amenities near Transport near

Air conditioning Central heating Fully furnished Sea view Fully fitted kitchen Marble floors

Glass Doors
Storage room
Internet - Wi-Fi
Covered terrace
24h Service
Double glazing
Fitted wardrobes
Gated community
Excellent condition
Dining room
Security service 24h
Garden view