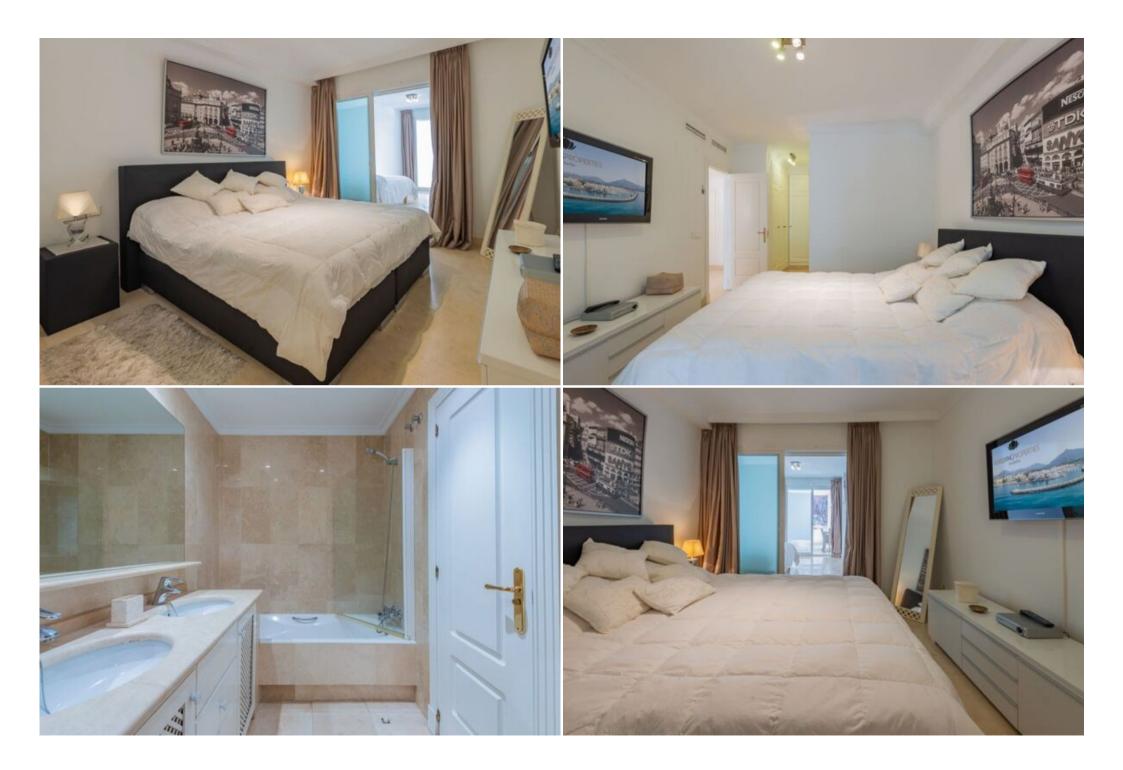

The apartment is very bright and modernly decorated and offers a large living room with a dining area with access to a large covered terrace with a separate dining and lounge area. There are two bedrooms, the guest bedroom with ensuite bathroom and the master bedroom also with ensuite bathroom offers not only direct access to the terrace but also has an extra mini bedroom with one bed which is closed off with a sliding door, ideal for a child or baby cot. There is a fully fitted kitchen with a laundry area.

## Features & Amenities

Private terrace Front line beach Amenities near Transport near

Air conditioning Central heating Fully furnished Sea view Fully fitted kitchen Marble floors

Glass Doors
Storage room
Internet - Wi-Fi
Covered terrace
24h Service
Double glazing
Fitted wardrobes
Gated community
Excellent condition
Dining room
Security service 24h
Garden view