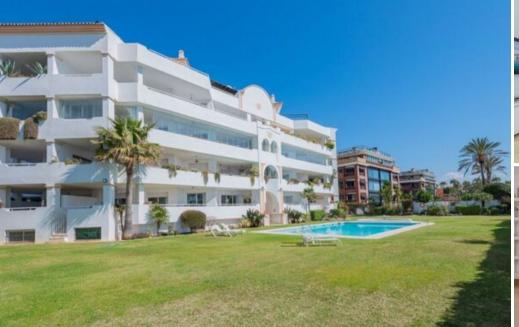

## Frontline Beach apartment in Marbella

Spain, Marbella

Apartment - REF: TGS-A3746

| Nº Bedrooms: 2       |  |
|----------------------|--|
| Communal pool        |  |
| TV                   |  |
| Activities in resort |  |

Floor: 0 Air conditioning

Dishwasher

Cycling Cross country skiing Golf Mountain-Biking Riding Sailing Surfing Tennis

This nice and cozy frontline beach ground floor apartment is conveniently situated in the Puerto Banus area, next to the prestigious Hotel Guadalpin Banus and has direct access to one of the best beaches.

The apartment is on the beach promenade only a 10-minute walk from Puerto Banus and 20 minutes to San Pedro and within a short driving distance from all amenities and shops.

## Features & Amenities

Private terrace Front line beach Amenities near Transport near

Air conditioning Central heating Fully furnished Sea view Fully fitted kitchen Marble floors

Glass Doors
Storage room
Internet - Wi-Fi
Covered terrace
24h Service
Double glazing
Fitted wardrobes
Gated community
Excellent condition
Dining room
Security service 24h
Garden view