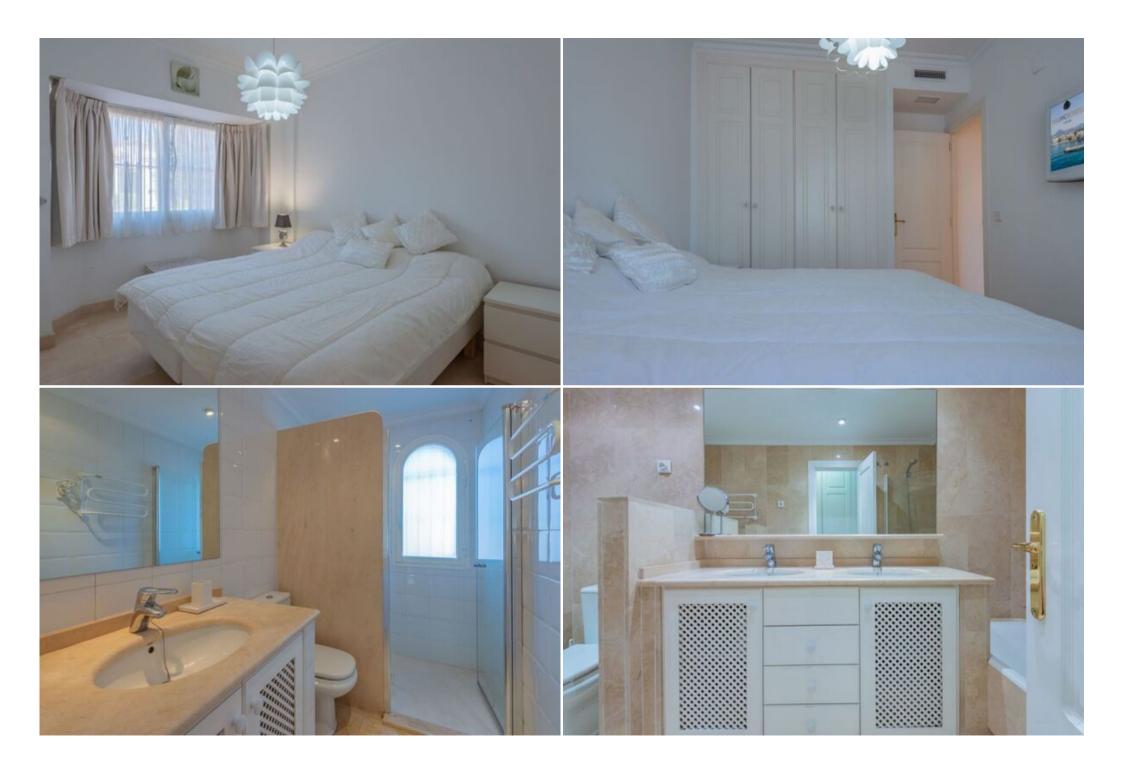

The apartment is very bright and modernly decorated and offers a large living room with a dining area with access to a large covered terrace with a separate dining and lounge area. There are two bedrooms, the guest bedroom with ensuite bathroom and the master bedroom also with ensuite bathroom offers not only direct access to the terrace but also has an extra mini bedroom with one bed which is closed off with a sliding door, ideal for a child or baby cot. There is a fully fitted kitchen with a laundry area.

## Features & Amenities

Private terrace Front line beach Amenities near Transport near

Air conditioning Central heating Fully furnished Sea view Fully fitted kitchen Marble floors

Glass Doors
Storage room
Internet - Wi-Fi
Covered terrace
24h Service
Double glazing
Fitted wardrobes
Gated community
Excellent condition
Dining room
Security service 24h
Garden view