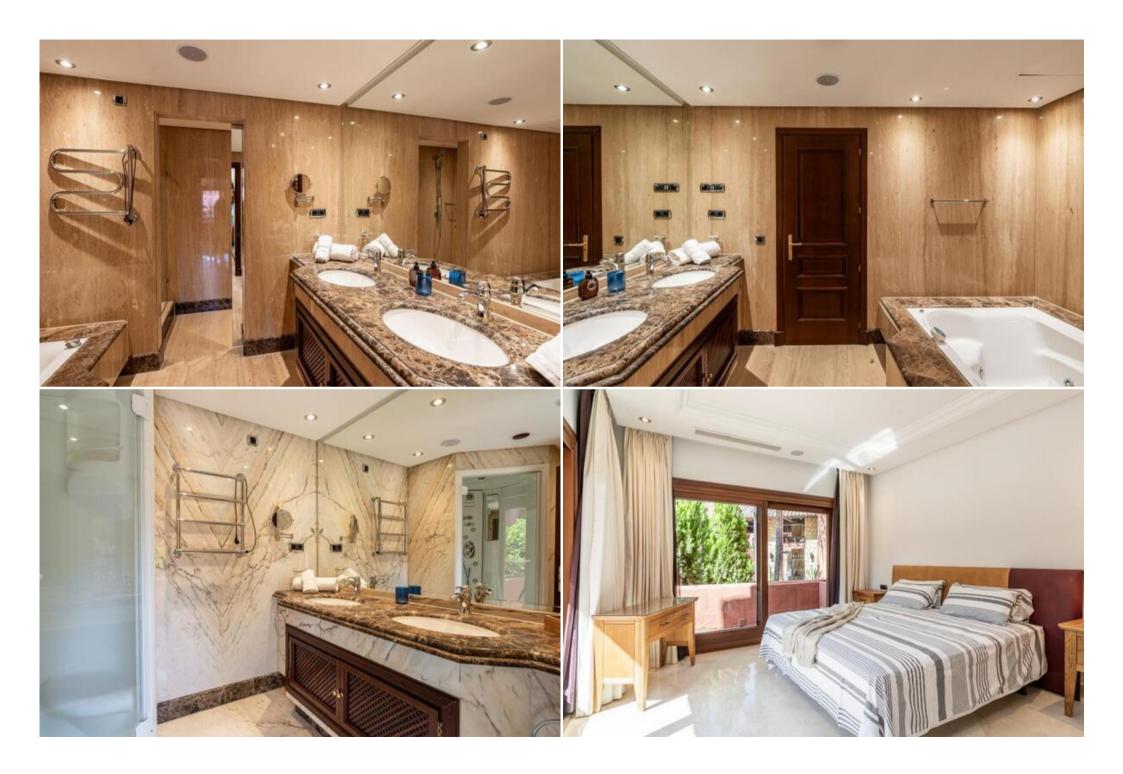

The apartment features 2 bedrooms and 2 bathrooms, making it perfect for a small family or those seeking a holiday home. The master bedroom boasts an en-suite bathroom and direct access to the terrace, allowing you to wake up to the soothing sounds of the Mediterranean sea.

This ground floor apartment is in excellent condition, with marble floors, air conditioning, and underfloor heating throughout. The fully fitted kitchen includes modern appliances and a utility room for added convenience. You can relax in the spacious living area, which features satellite TV and double-glazed windows to ensure a comfortable and enjoyable living experience.