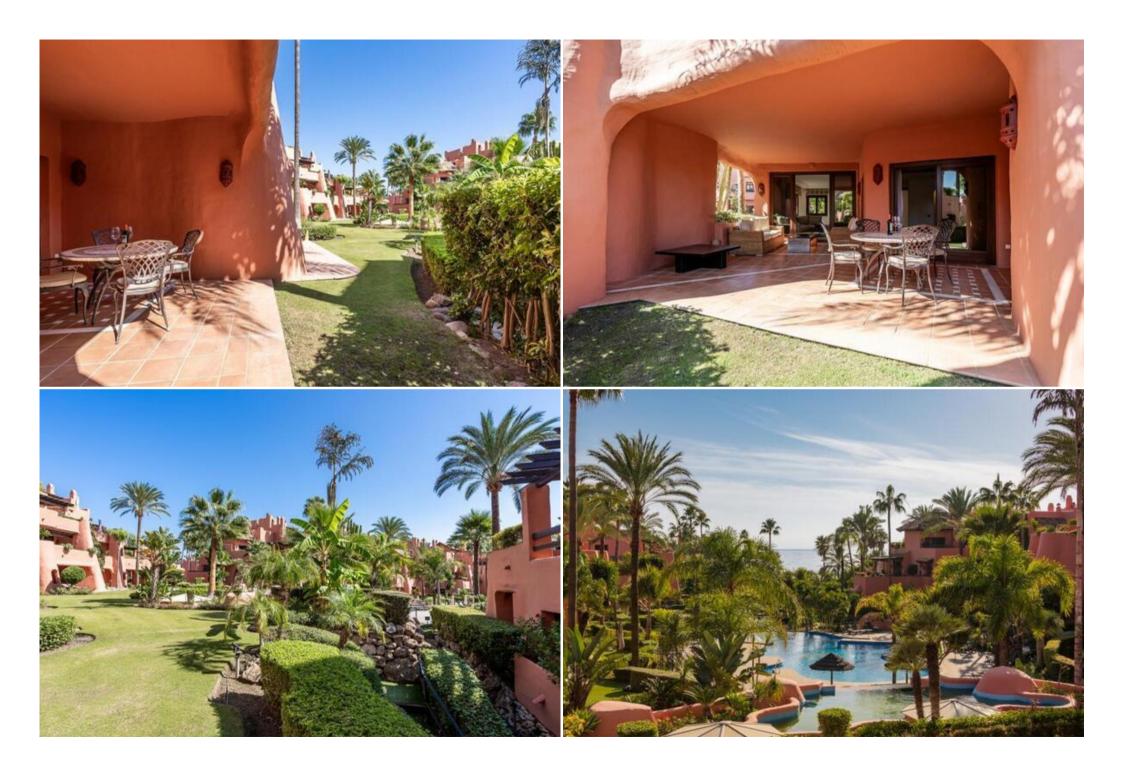

This exquisite ground floor apartment is located in the prestigious Torre Bermeja complex in Estepona, Malaga. With a built area of 147m<sup>2</sup> and a spacious terrace of 55m<sup>2</sup>, this property offers a luxurious living space perfect to enjoy your holiday with the family.

The Torre Bermeja complex offers a range of exclusive amenities for residents to enjoy. The communal pool and garden provide a serene and tranguil environment, while the on-site gym allows you to stay active and maintain a healthy lifestyle. Additional features include a sauna, jacuzzi, and a 24-hour security service for your peace of mind.

With its prime beachside location, this property offers direct access to the stunning golden beaches of Estepona. Golf enthusiasts will also appreciate the proximity to world-class golf courses, allowing you to indulge in your favorite pastime.