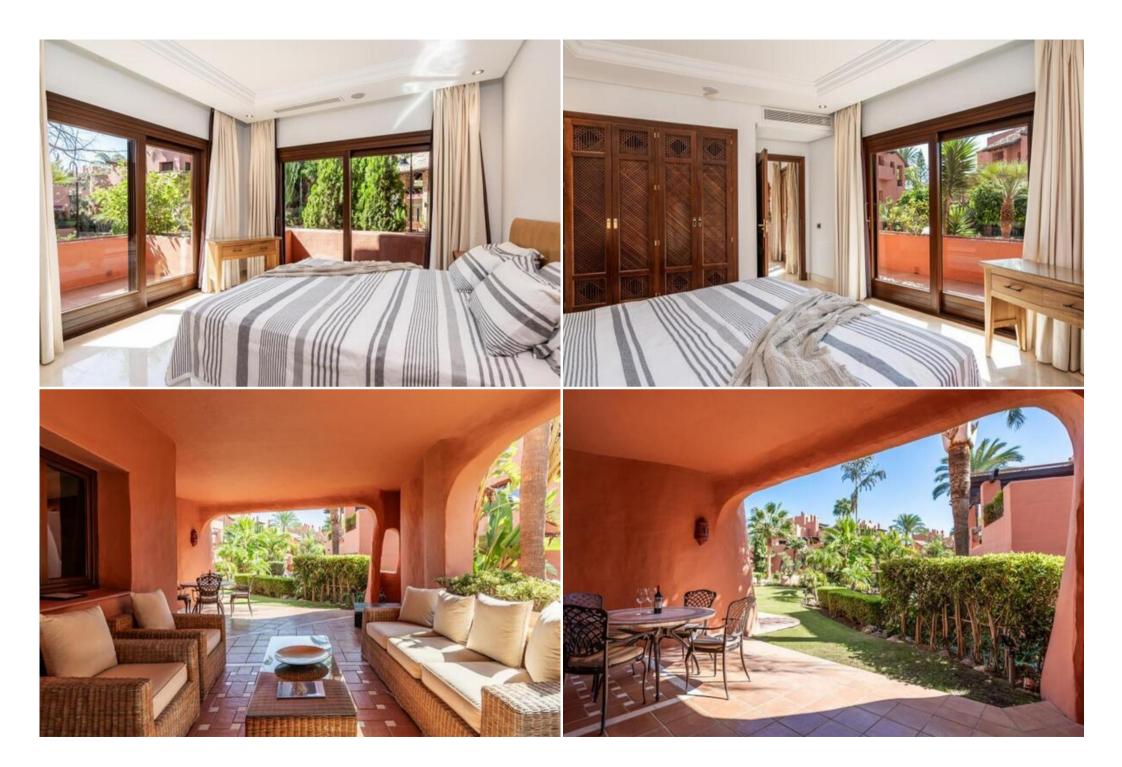

The apartment features 2 bedrooms and 2 bathrooms, making it perfect for a small family or those seeking a holiday home. The master bedroom boasts an en-suite bathroom and direct access to the terrace, allowing you to wake up to the soothing sounds of the Mediterranean sea.

This ground floor apartment is in excellent condition, with marble floors, air conditioning, and underfloor heating throughout. The fully fitted kitchen includes modern appliances and a utility room for added convenience. You can relax in the spacious living area, which features satellite TV and double-glazed windows to ensure a comfortable and enjoyable living experience.