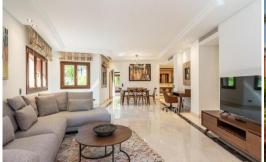

This exquisite ground floor apartment is located in the prestigious Torre Bermeja complex in Estepona, Malaga. With a built area of 147m<sup>2</sup> and a spacious terrace of 55m<sup>2</sup>, this property offers a luxurious living space perfect to enjoy your holiday with the family.

This ground floor apartment is in excellent condition, with marble floors, air conditioning, and underfloor heating throughout. The fully fitted kitchen includes modern appliances and a utility room for added convenience. You can relax in the spacious living area, which features satellite TV and double-glazed windows to ensure a comfortable and enjoyable living experience.