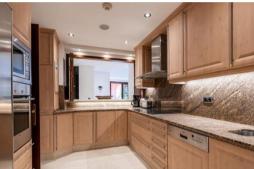

This ground floor apartment is in excellent condition, with marble floors, air conditioning, and underfloor heating throughout. The fully fitted kitchen includes modern appliances and a utility room for added convenience. You can relax in the spacious living area, which features satellite TV and double-glazed windows to ensure a comfortable and enjoyable living experience.