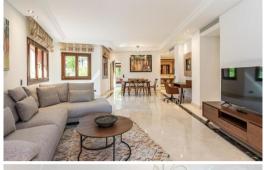

This exquisite ground floor apartment is located in the prestigious Torre Bermeja complex in Estepona, Malaga. With a built area of 147m<sup>2</sup> and a spacious terrace of 55m<sup>2</sup>, this property offers a luxurious living space perfect to enjoy your holiday with the family.

This ground floor apartment is in excellent condition, with marble floors, air conditioning, and underfloor heating throughout. The fully fitted kitchen includes modern appliances and a utility room for added convenience. You can relax in the spacious living area, which features satellite TV and double-glazed windows to ensure a comfortable and enjoyable living experience.