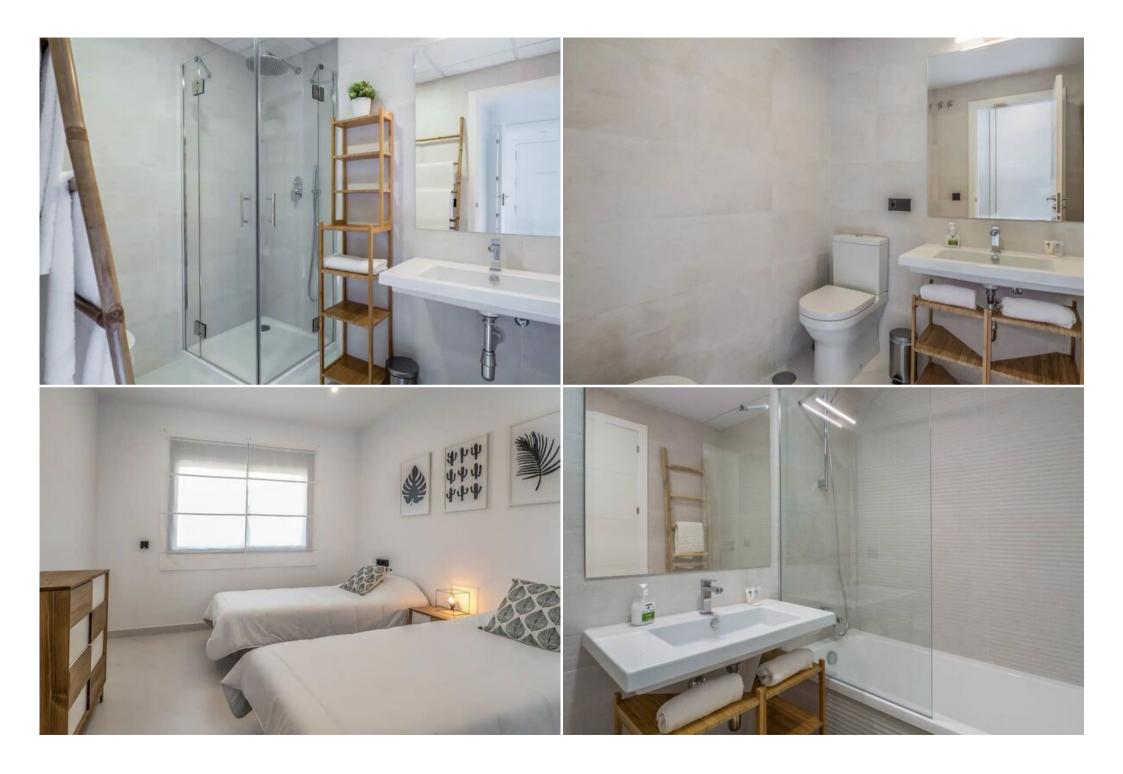

## Space

New luxury residence characterized by exclusive materials, elegant design and bordered by tropical gardens.

The apartment is perfect for up to 6 people. It has 2 bedrooms (1 queen-size bed / 2 single beds that can be put together / 1 sofa bed 160 x 200 cm), 2 bathrooms (each with a bathroom), 1 fully equipped kitchen (oven, microwave, fridge / freezer, induction hob, dishwasher, washer / dryer) but also a Nespresso coffee machine, a percolator / citrus press / steamer / blender / kettle / toaster...