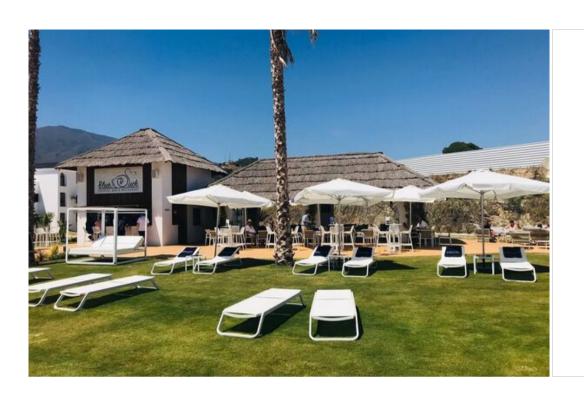

Reserved and free indoor parking + Outdoor parking available.

4 swimming pools (heated with solar panels): 2 in front of the apartment (with an infinity effect) and 2 in the center of the residence with a beach effect (1000 m²).

2 beach bars open from Monday to Saturday.

A sports area that includes tennis, paddle tennis and petanque courts, as well as a 1,000 m² gym and a sauna.

The residence also has a concierge and security service. Guard at the entrance + surveillance camera, 24/7 - 365 days a year.