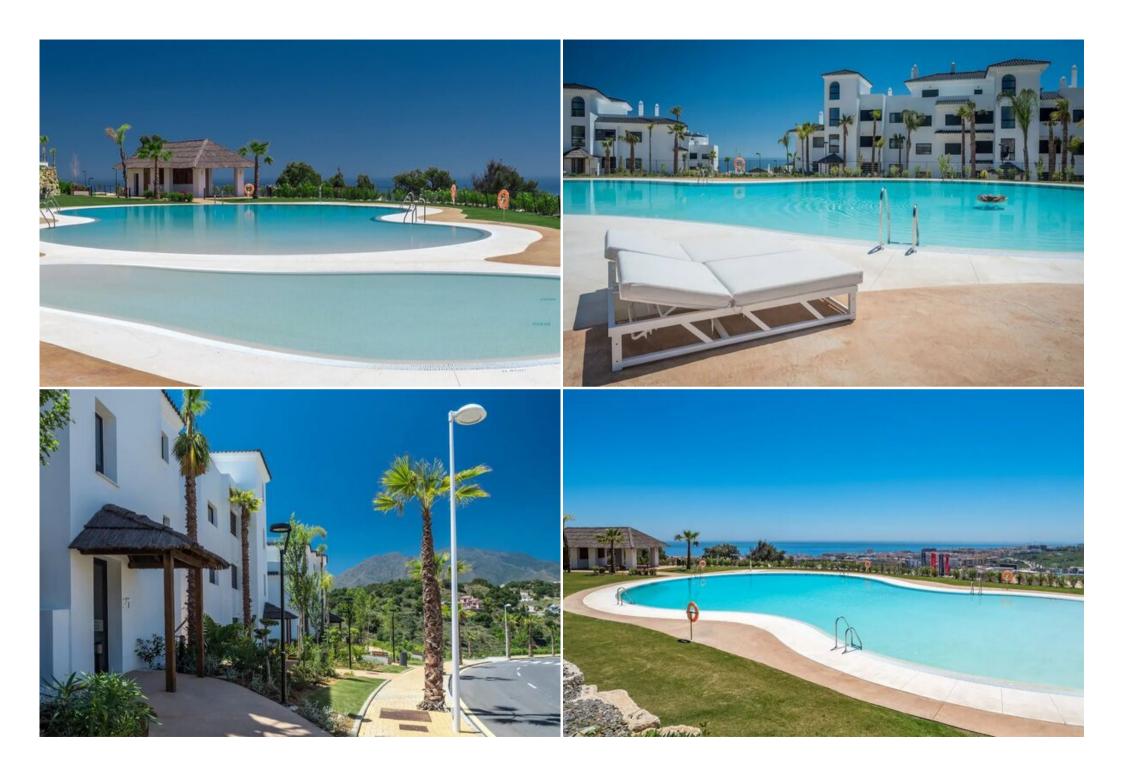

Reserved and free indoor parking + Outdoor parking available.

4 swimming pools (heated with solar panels): 2 in front of the apartment (with an infinity effect) and 2 in the center of the residence with a beach effect (1000 m²).

2 beach bars open from Monday to Saturday.

A sports area that includes tennis, paddle tennis and petanque courts, as well as a 1,000 m² gym and a sauna.

The residence also has a concierge and security service. Guard at the entrance + surveillance camera, 24/7 - 365 days a year.