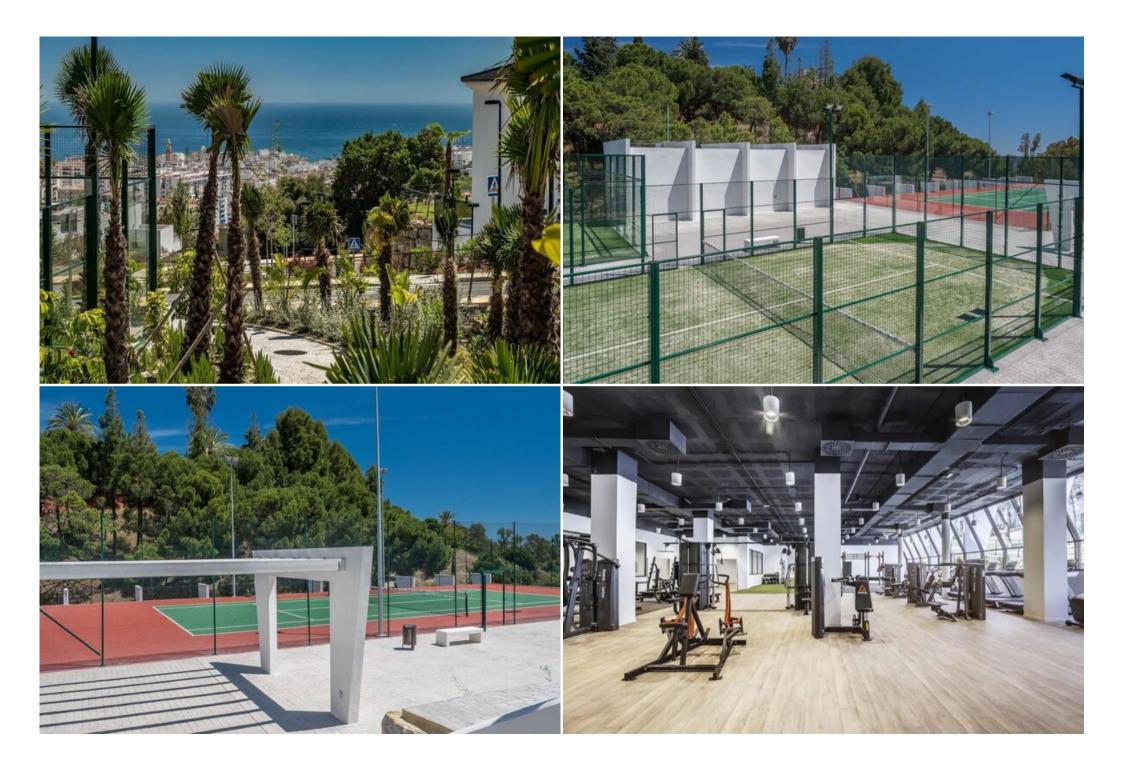

Just 5 minutes from the beach and the center of Estepona, the apartment offers an incredible panoramic view of the city and the sea. The high-quality urbanization also offers swimming pools with beach bars, a sports area, a concierge and 24/7/365 security.

2 beach bars open from Monday to Saturday.

A sports area that includes tennis, paddle tennis and petanque courts, as well as a 1,000 m² gym and a sauna.

The residence also has a concierge and security service. Guard at the entrance + surveillance camera, 24/7 - 365 days a year.