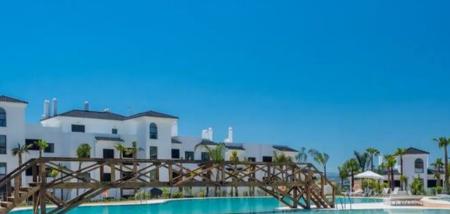

Reserved and free indoor parking + Outdoor parking available.

4 swimming pools (heated with solar panels): 2 in front of the apartment (with an infinity effect) and 2 in the center of the residence with a beach effect (1000 m²).

2 beach bars open from Monday to Saturday.

A sports area that includes tennis, paddle tennis and petanque courts, as well as a 1,000 m² gym and a sauna.

The residence also has a concierge and security service. Guard at the entrance + surveillance camera, 24/7 - 365 days a year.