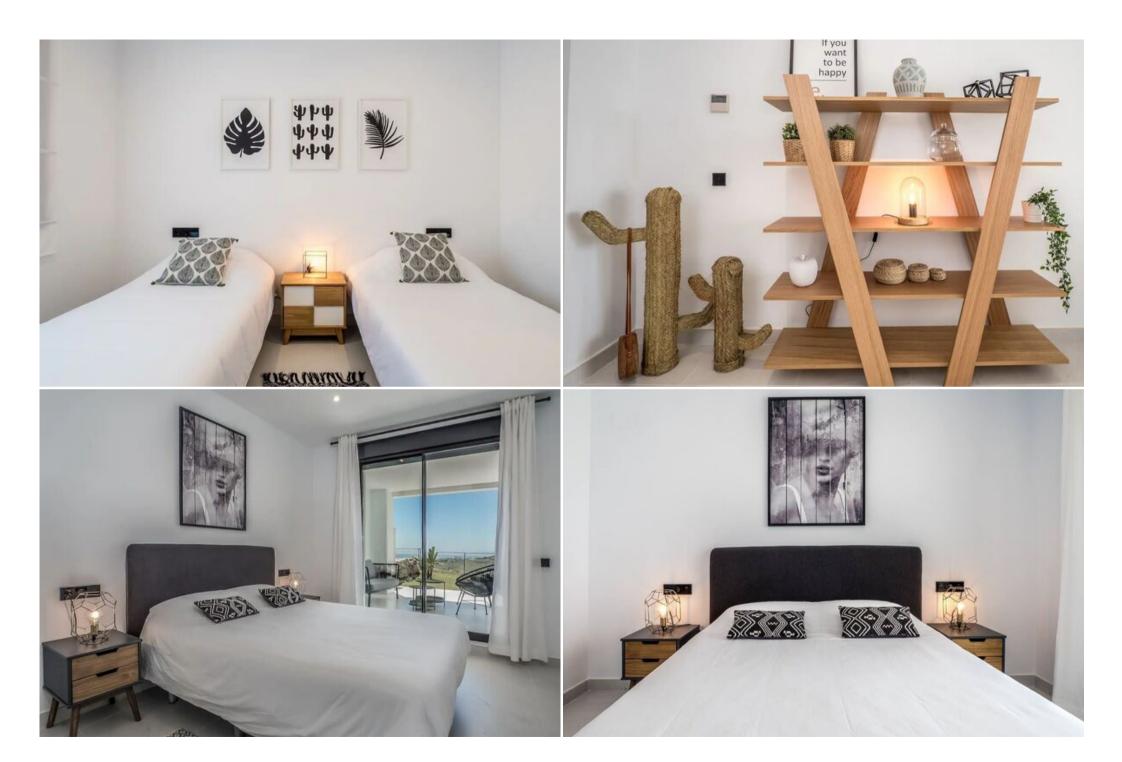

## Space

New luxury residence characterized by exclusive materials, elegant design and bordered by tropical gardens.

The apartment is perfect for up to 6 people. It has 2 bedrooms (1 queen-size bed / 2 single beds that can be put together / 1 sofa bed 160 x 200 cm), 2 bathrooms (each with a bathroom), 1 fully equipped kitchen (oven, microwave, fridge / freezer, induction hob, dishwasher, washer / dryer) but also a Nespresso coffee machine, a percolator / citrus press / steamer / blender / kettle / toaster...