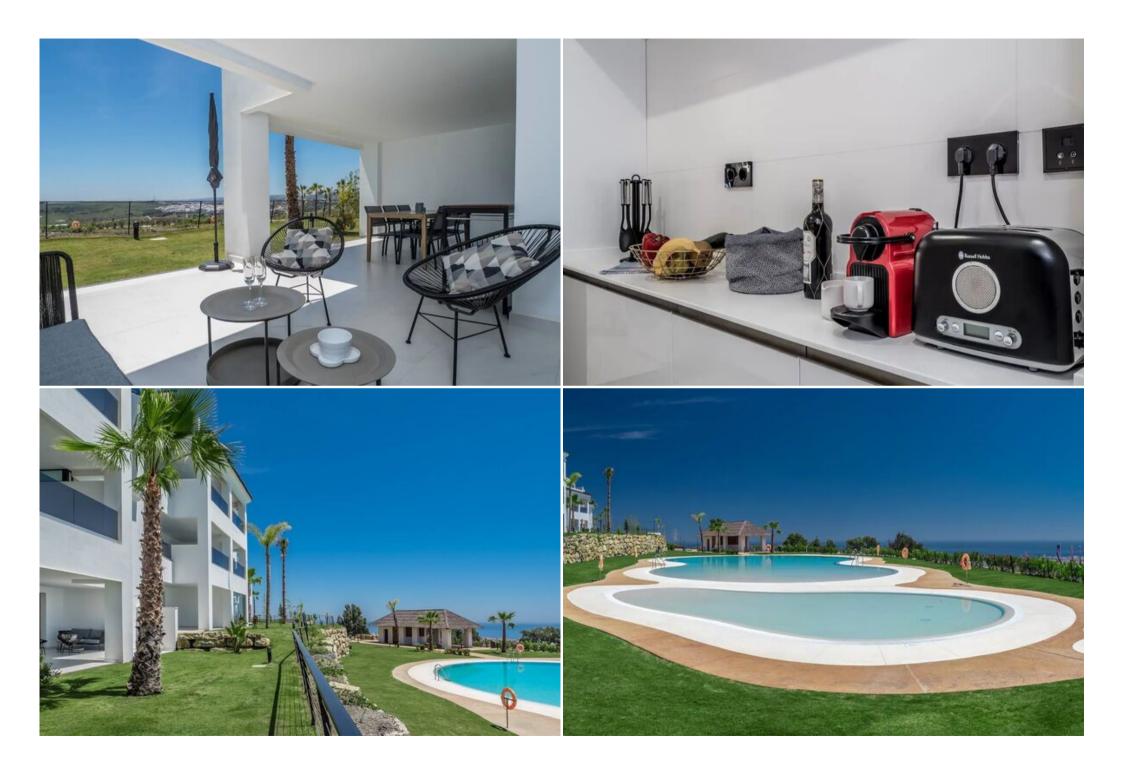

## Space

New luxury residence characterized by exclusive materials, elegant design and bordered by tropical gardens.

The apartment is perfect for up to 6 people. It has 2 bedrooms (1 queen-size bed / 2 single beds that can be put together / 1 sofa bed 160 x 200 cm), 2 bathrooms (each with a bathroom), 1 fully equipped kitchen (oven, microwave, fridge / freezer, induction hob, dishwasher, washer / dryer) but also a Nespresso coffee machine, a percolator / citrus press / steamer / blender / kettle / toaster...

You will enjoy a pleasant terrace of 35 m² and a private garden of 45 m². Southern exposure with an amazing panoramic city/sea/mountain view.

Free Wifi and flat screen TV. French, Spanish, English, German, ...