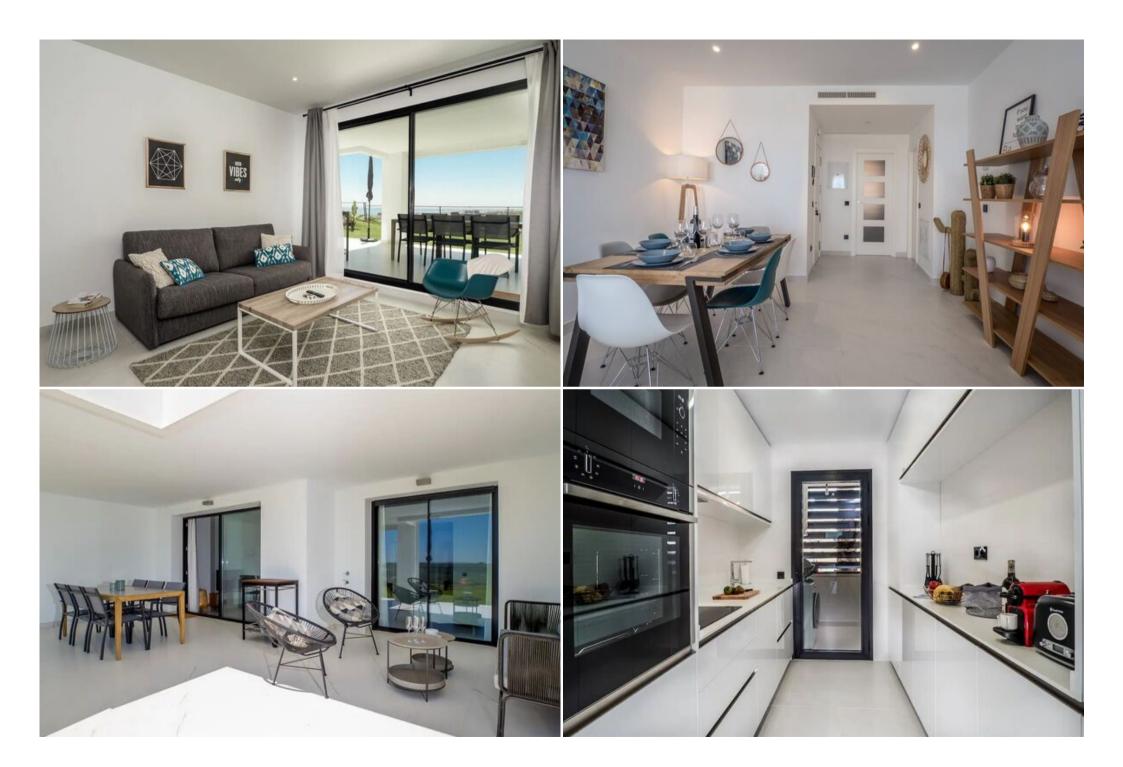

## Space

New luxury residence characterized by exclusive materials, elegant design and bordered by tropical gardens.

The apartment is perfect for up to 6 people. It has 2 bedrooms (1 queen-size bed / 2 single beds that can be put together / 1 sofa bed 160 x 200 cm), 2 bathrooms (each with a bathroom), 1 fully equipped kitchen (oven, microwave, fridge / freezer, induction hob, dishwasher, washer / dryer) but also a Nespresso coffee machine, a percolator / citrus press / steamer / blender / kettle / toaster...

You will enjoy a pleasant terrace of 35 m² and a private garden of 45 m². Southern exposure with an amazing panoramic city/sea/mountain view.

Free Wifi and flat screen TV. French, Spanish, English, German, ...