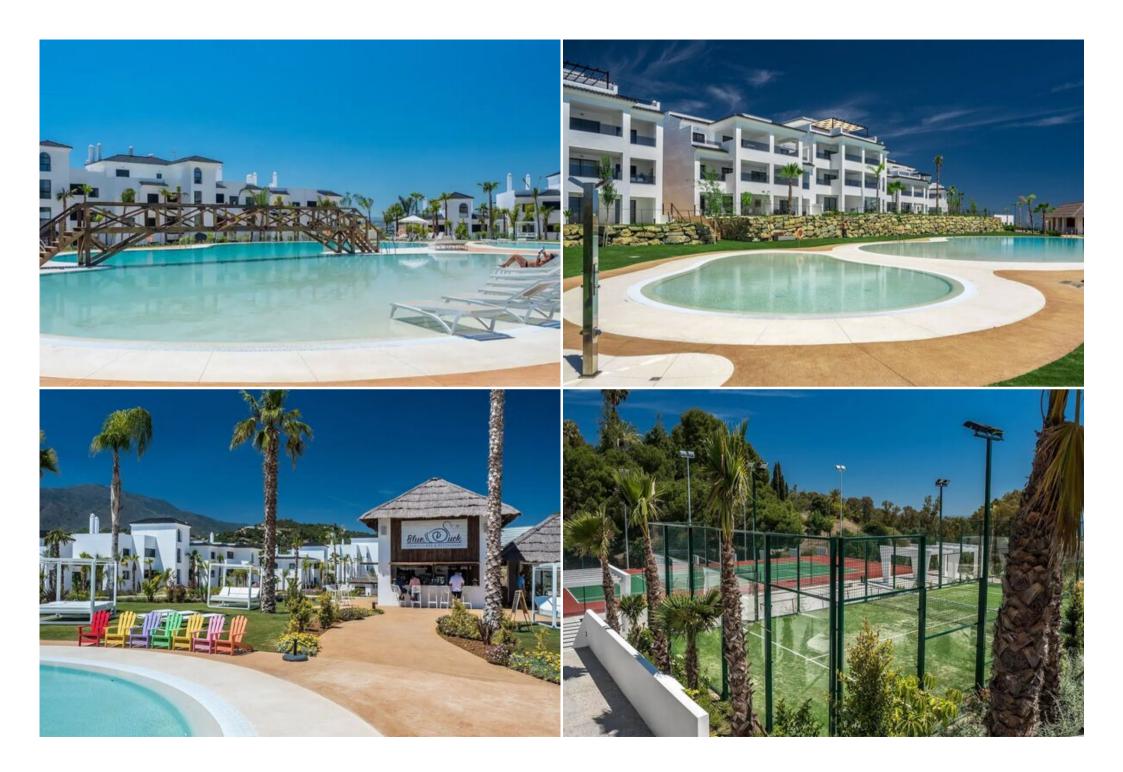

Reserved and free indoor parking + Outdoor parking available.

4 swimming pools (heated with solar panels): 2 in front of the apartment (with an infinity effect) and 2 in the center of the residence with a beach effect (1000 m²).

2 beach bars open from Monday to Saturday.

A sports area that includes tennis, paddle tennis and petanque courts, as well as a 1,000 m² gym and a sauna.

The residence also has a concierge and security service. Guard at the entrance + surveillance camera, 24/7 - 365 days a year.