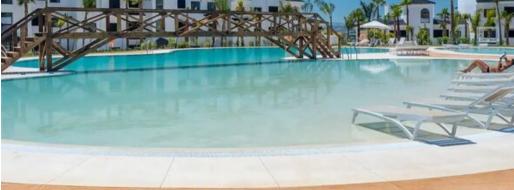

Reserved and free indoor parking + Outdoor parking available.

4 swimming pools (heated with solar panels): 2 in front of the apartment (with an infinity effect) and 2 in the center of the residence with a beach effect (1000 m²).

2 beach bars open from Monday to Saturday.

A sports area that includes tennis, paddle tennis and petanque courts, as well as a 1,000 m² gym and a sauna.

The residence also has a concierge and security service. Guard at the entrance + surveillance camera, 24/7 - 365 days a year.