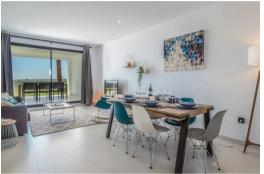

## Space

New luxury residence characterized by exclusive materials, elegant design and bordered by tropical gardens.

The apartment is perfect for up to 6 people. It has 2 bedrooms (1 queen-size bed / 2 single beds that can be put together / 1 sofa bed 160 x 200 cm), 2 bathrooms (each with a bathroom), 1 fully equipped kitchen (oven, microwave, fridge / freezer, induction hob, dishwasher, washer / dryer) but also a Nespresso coffee machine, a percolator / citrus press / steamer / blender / kettle / toaster...

You will enjoy a pleasant terrace of 35 m² and a private garden of 45 m². Southern exposure with an amazing panoramic city/sea/mountain view.

Free Wifi and flat screen TV. French, Spanish, English, German, ...