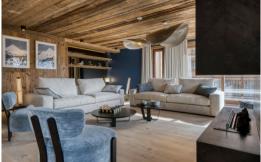

This spacious flat of about 180 m² with very nice amenities, can accommodate up to 8 people. It is composed of a large, bright and warm living room, a south/west facing terrace offering a breathtaking view of the Meribel valley and 4 beautiful bedrooms, all tastefully decorated. This cocoon will give you a certain comfort thanks to the quality of its equipment, such as its private sauna! It is the ideal place to come and enjoy the joys of the mountains.