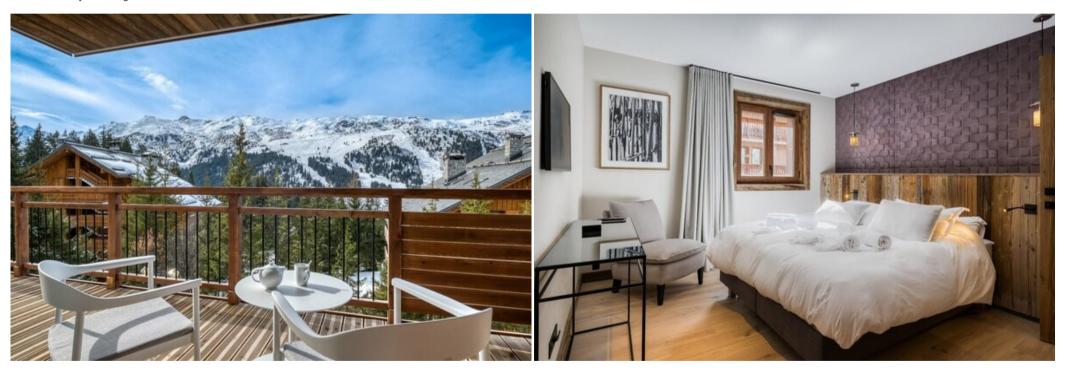

This spacious flat of about 180 m² with very nice amenities, can accommodate up to 8 people. It is composed of a large, bright and warm living room, a south/west facing terrace offering a breathtaking view of the Meribel valley and 4 beautiful bedrooms, all tastefully decorated. This cocoon will give you a certain comfort thanks to the quality of its equipment, such as its private sauna! It is the ideal place to come and enjoy the joys of the mountains.