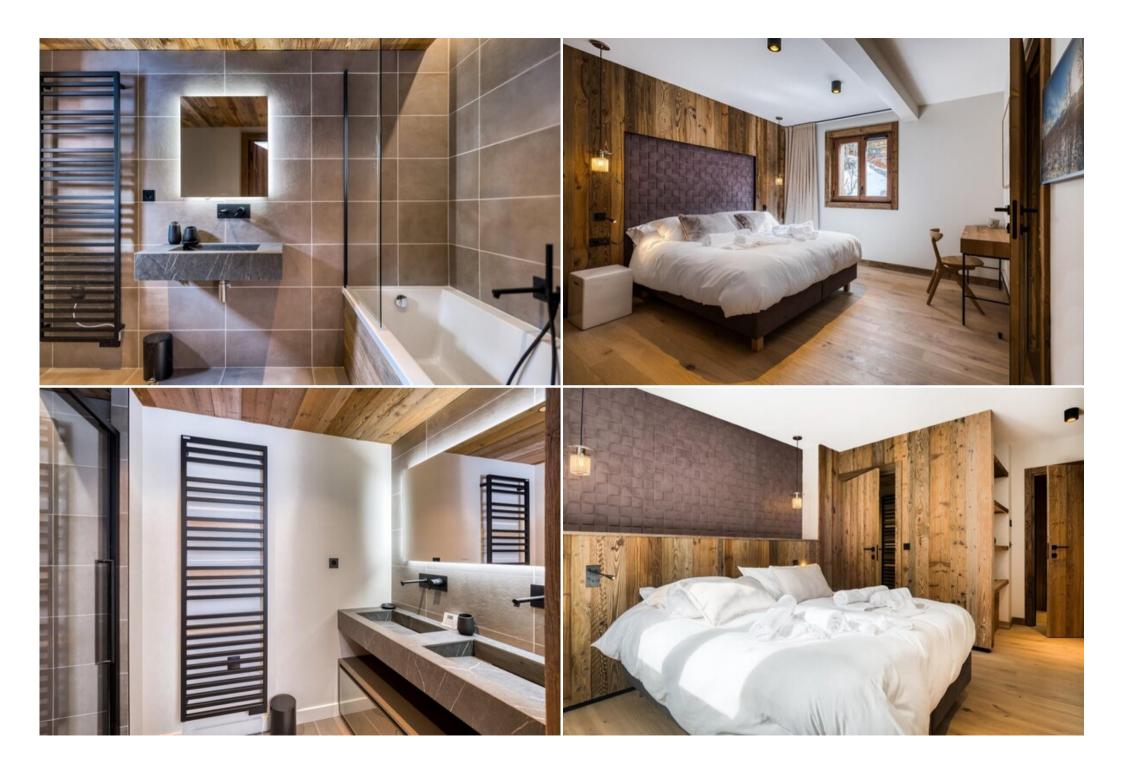

This spacious flat of about 180 m² with very nice amenities, can accommodate up to 8 people. It is composed of a large, bright and warm living room, a south/west facing terrace offering a breathtaking view of the Meribel valley and 4 beautiful bedrooms, all tastefully decorated. This cocoon will give you a certain comfort thanks to the quality of its equipment, such as its private sauna! It is the ideal place to come and enjoy the joys of the mountains.