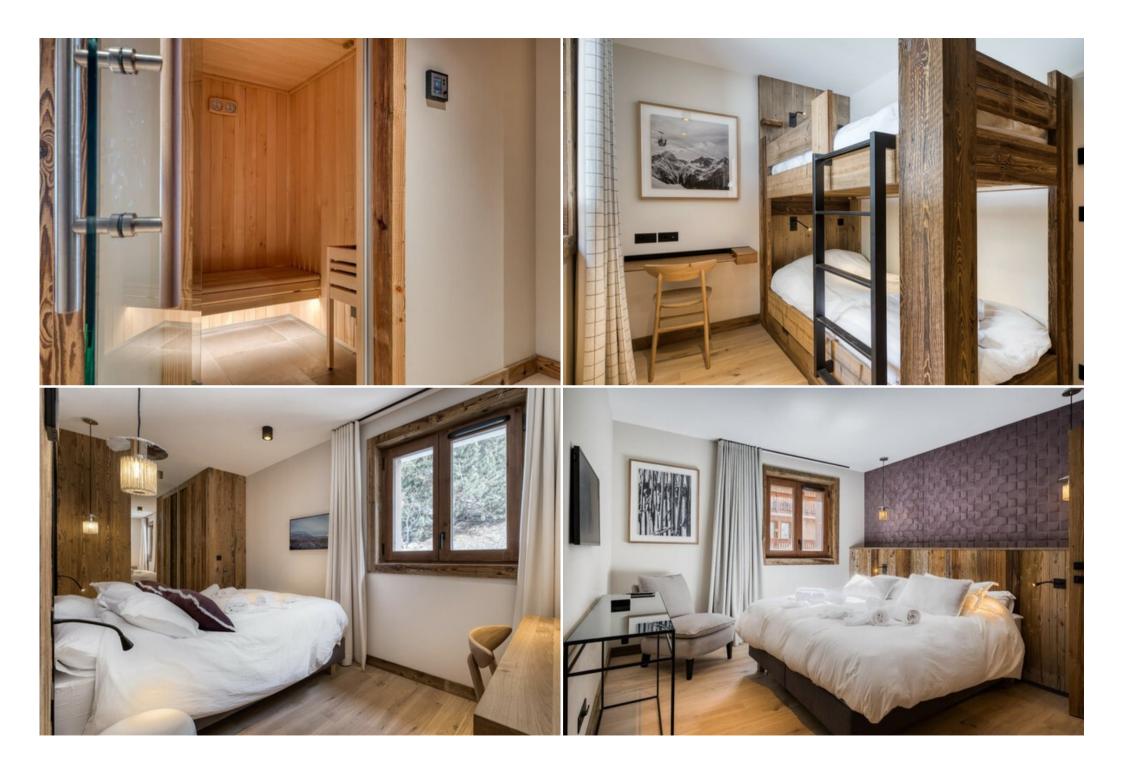

This spacious flat of about 180 m² with very nice amenities, can accommodate up to 8 people. It is composed of a large, bright and warm living room, a south/west facing terrace offering a breathtaking view of the Meribel valley and 4 beautiful bedrooms, all tastefully decorated. This cocoon will give you a certain comfort thanks to the quality of its equipment, such as its private sauna! It is the ideal place to come and enjoy the joys of the mountains.

Services included: personalised welcome, daily housekeeping, end-of-stay cleaning, bed and household linen, slippers, welcome products in all bathrooms, our concierge service.

- 4 bedrooms
- Sauna

- Fireplace
- Wi-Fi
- Balcony
- Terrace
- Ski room
- In-Resort Concierge
- Welcome pack
- Slippers
- Bed-linen and towels
- Bath products
- Daily housekeeping
- End of stay cleaning