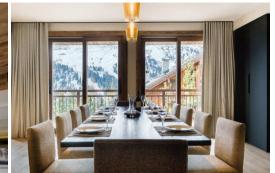

This spacious flat of about 180 m² with very nice amenities, can accommodate up to 8 people. It is composed of a large, bright and warm living room, a south/west facing terrace offering a breathtaking view of the Meribel valley and 4 beautiful bedrooms, all tastefully decorated. This cocoon will give you a certain comfort thanks to the quality of its equipment, such as its private sauna! It is the ideal place to come and enjoy the joys of the mountains.