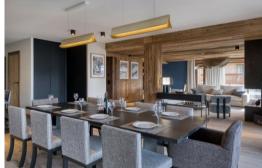

This spacious flat of about 180 m² with very nice amenities, can accommodate up to 8 people. It is composed of a large, bright and warm living room, a south/west facing terrace offering a breathtaking view of the Meribel valley and 4 beautiful bedrooms, all tastefully decorated. This cocoon will give you a certain comfort thanks to the quality of its equipment, such as its private sauna! It is the ideal place to come and enjoy the joys of the mountains.