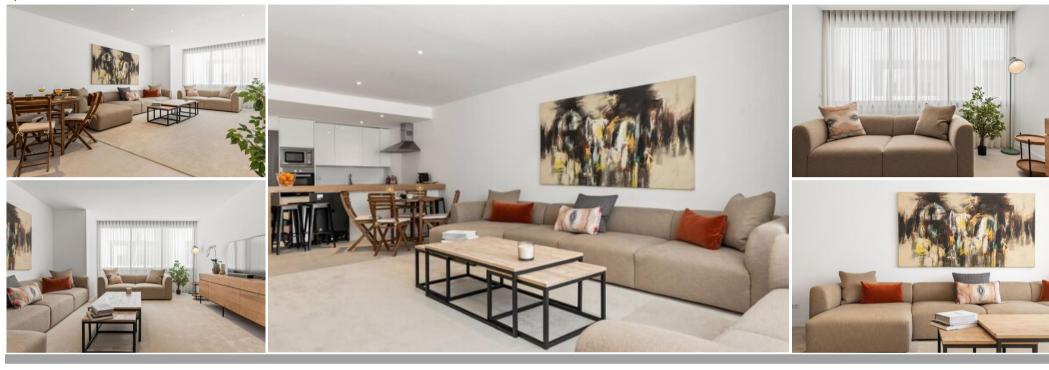

## Apartments for rent in Puerto Banus

Spain, Marbella, Puerto Banus, Playas del Duque

Apartment - REF: TGS-A3902

Nº Bedrooms: 3 Communal garden Nº Bathrooms: 2 Communal lift Parking Air conditioning M² built: 128 m² Dishwasher Terrace

## Characteristics:

- 128 m² apartment in an urbanization with swimming pool, community gardens and 24-hour concierge/surveillance.
- Living room open concept kitchen.
- Kitchen fully equiped
- There is no terrace or balcony
- Television, air conditioning and Wifi (fiber optics).
- 1st floor.
- Parking place.

## Mod cons:

- 3 Community pool and huge community garden.
- 2 private restaurants, open in high and mid-high season
- All services on foot: shops, restaurants, beaches, beach clubs, shopping centers, pharmacies, beach bars and much more.