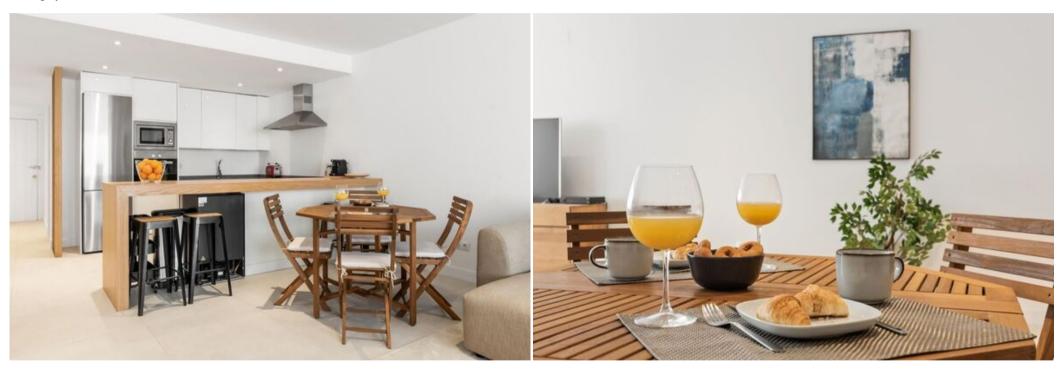

## Characteristics:

- 128 m² apartment in an urbanization with swimming pool, community gardens and 24-hour concierge/surveillance.
- Living room open concept kitchen.
- Kitchen fully equiped
- There is no terrace or balcony
- Television, air conditioning and Wifi (fiber optics).
- 1st floor.
- Parking place.

## Mod cons:

- 3 Community pool and huge community garden.
- 2 private restaurants, open in high and mid-high season
- All services on foot: shops, restaurants, beaches, beach clubs, shopping centers, pharmacies, beach bars and much more.