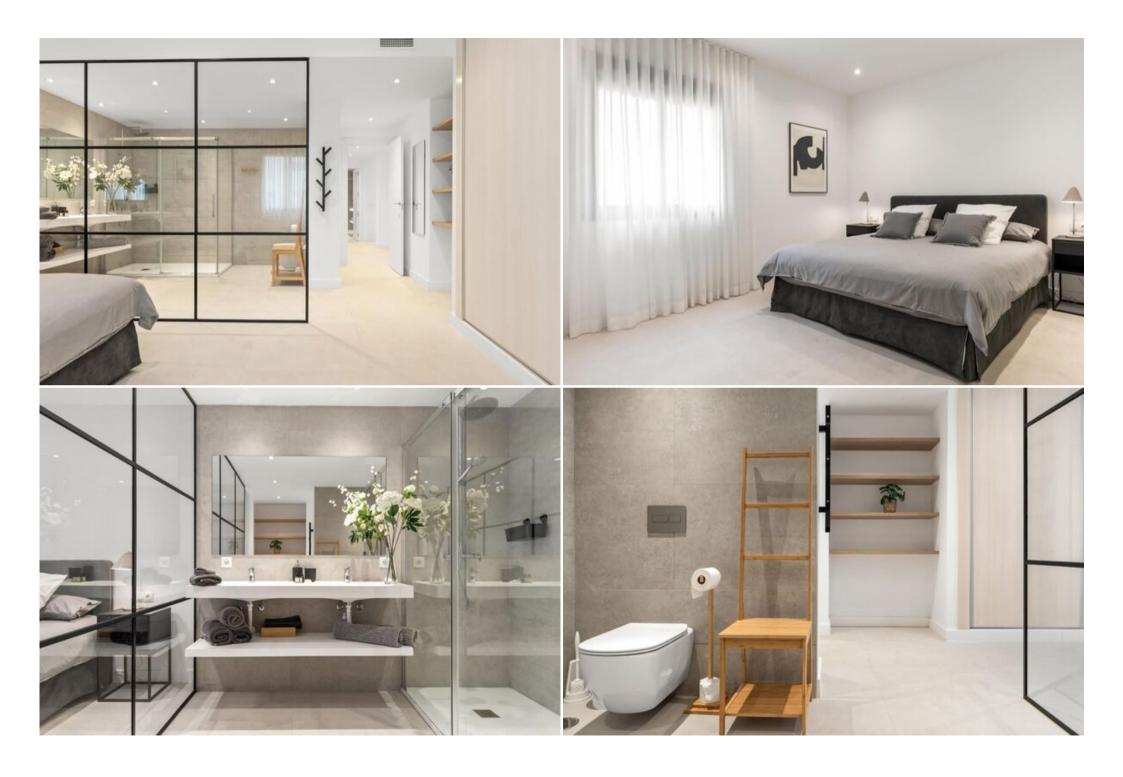

## Characteristics:

- 128 m² apartment in an urbanization with swimming pool, community gardens and 24-hour concierge/surveillance.
- Living room open concept kitchen.
- Kitchen fully equiped
- There is no terrace or balcony
- Television, air conditioning and Wifi (fiber optics).
- 1st floor.
- Parking place.

## Bedrooms:

- 1 main room with double bed (180 cm x 200 cm).
- 1 room with 1 double bed (180 cm x 200 cm).
- -1 room with 2 single beds (90x190cm)
- 2 bathrooms.