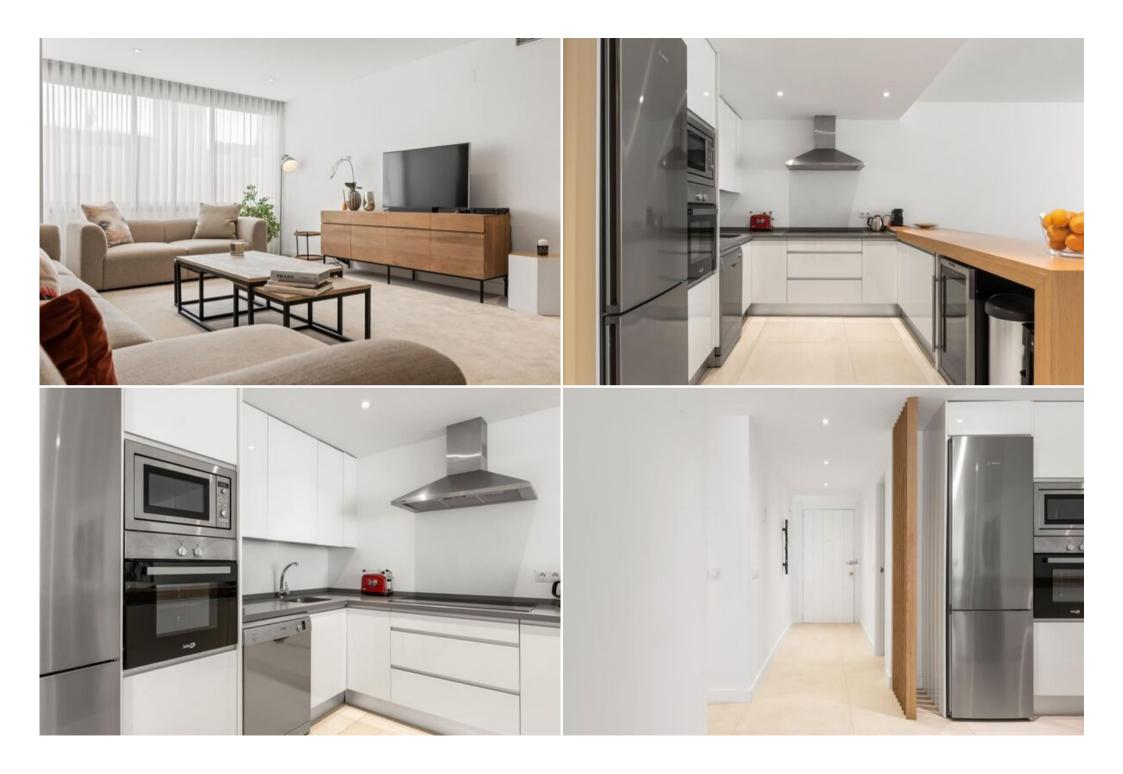

## Characteristics:

- 128 m² apartment in an urbanization with swimming pool, community gardens and 24-hour concierge/surveillance.
- Living room open concept kitchen.
- Kitchen fully equiped
- There is no terrace or balcony
- Television, air conditioning and Wifi (fiber optics).
- 1st floor.
- Parking place.