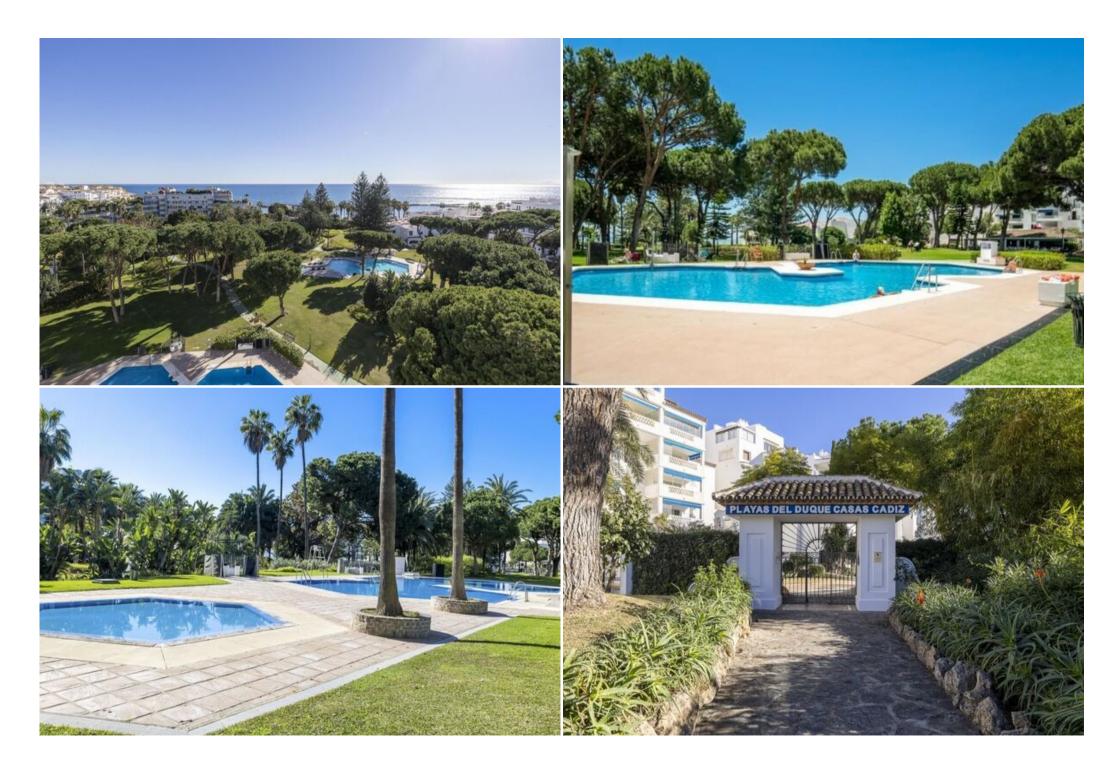

## Apartments for rent in Puerto Banus

Spain, Marbella, Puerto Banus, Playas del Duque

Apartment - REF: TGS-A3902

Nº Bedrooms: 3 Communal garden Nº Bathrooms: 2 Communal lift Parking Air conditioning M² built: 128 m² Dishwasher Terrace

Floor: 1 Washing machine Wifi

Communal pool

Playas del Duque is a unique urbanization that is considered the lung of Puerto Banús with its enormous community garden, approximately 30,000m<sup>2</sup>. This complex has everything you want to spend a dream vacation, both in summer and winter. In this exclusive area of the Costa del Sol you can enjoy national and international cuisine, as well as all the luxury brands and stores. You will also find in this area a great offer of golf tourism. The perfect location to enjoy all the advantages and glamor of the Costa del Sol, whether to spend time with family or friends.

## Characteristics:

- 128 m² apartment in an urbanization with swimming pool, community gardens and 24-hour concierge/surveillance.
- Living room open concept kitchen.
- Kitchen fully equiped
- There is no terrace or balcony
- Television, air conditioning and Wifi (fiber optics).
- 1st floor.
- Parking place.

## Mod cons:

- 3 Community pool and huge community garden.
- 2 private restaurants, open in high and mid-high season
- All services on foot: shops, restaurants, beaches, beach clubs, shopping centers, pharmacies, beach bars and much more.