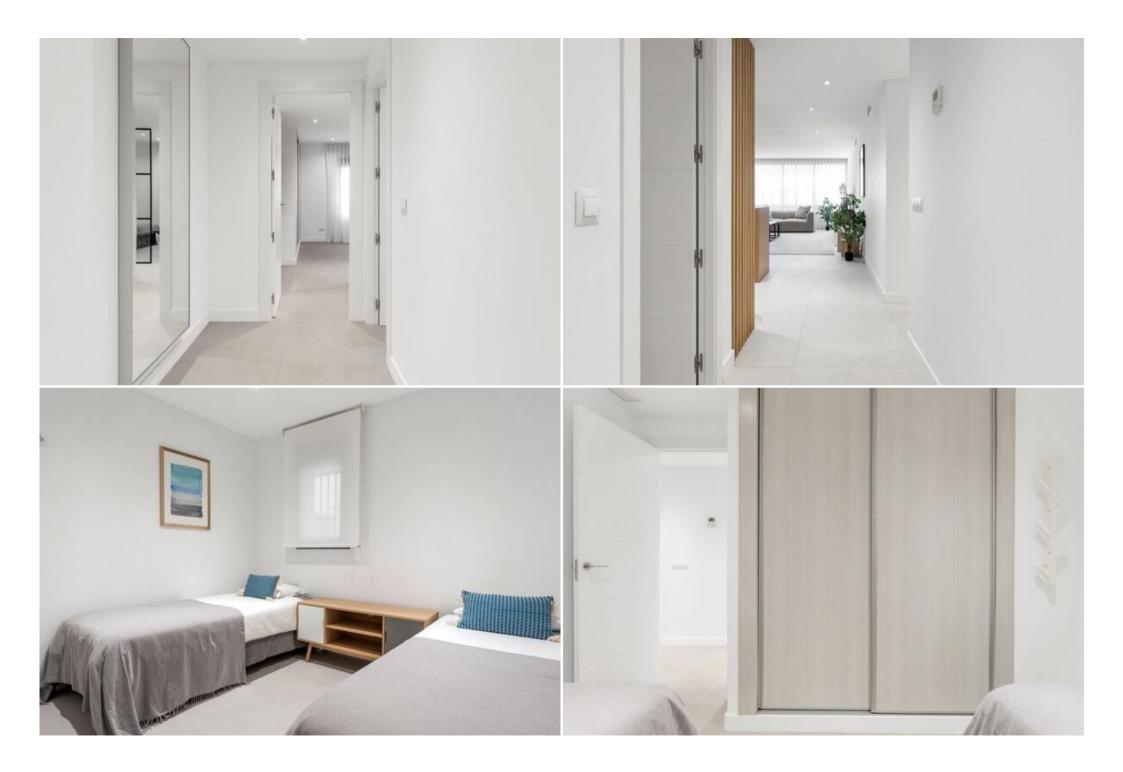

## Characteristics:

- 128 m² apartment in an urbanization with swimming pool, community gardens and 24-hour concierge/surveillance.
- Living room open concept kitchen.
- Kitchen fully equiped
- There is no terrace or balcony
- Television, air conditioning and Wifi (fiber optics).
- 1st floor.
- Parking place.

## Bedrooms:

- 1 main room with double bed (180 cm x 200 cm).
- 1 room with 1 double bed (180 cm x 200 cm).
- -1 room with 2 single beds (90x190cm)
- 2 bathrooms.