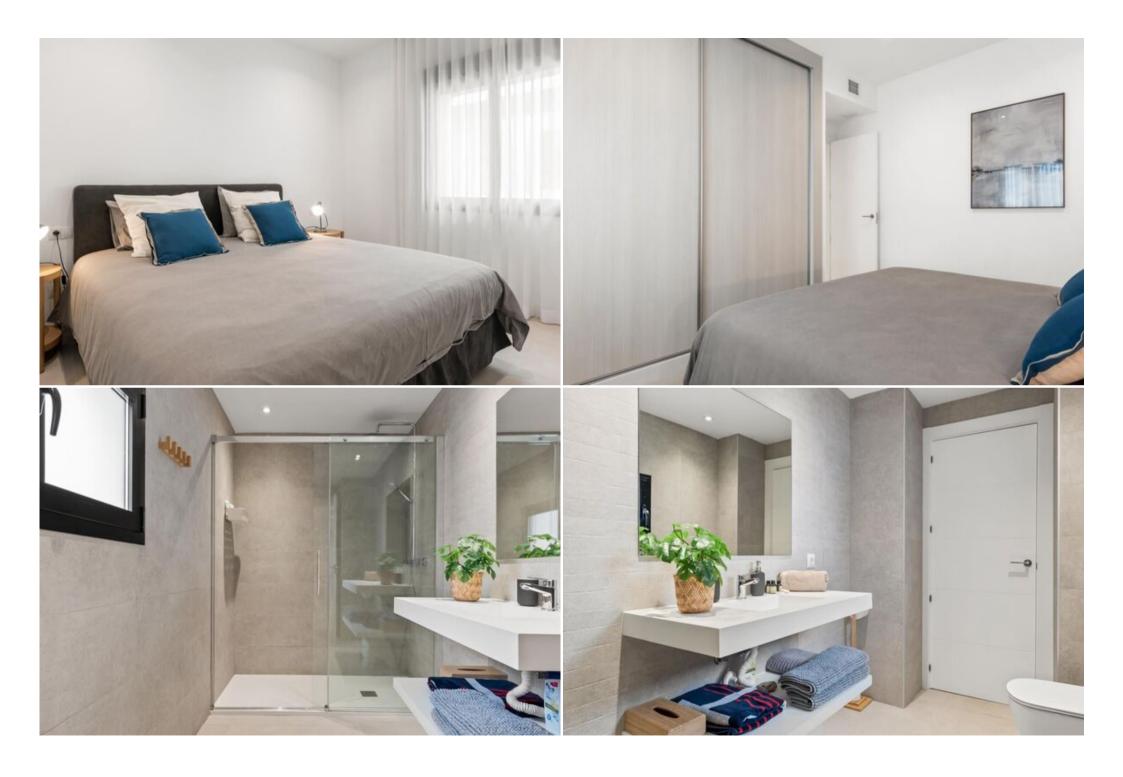

## Characteristics:

- 128 m² apartment in an urbanization with swimming pool, community gardens and 24-hour concierge/surveillance.
- Living room open concept kitchen.
- Kitchen fully equiped
- There is no terrace or balcony
- Television, air conditioning and Wifi (fiber optics).
- 1st floor.
- Parking place.

## Bedrooms:

- 1 main room with double bed (180 cm x 200 cm).
- 1 room with 1 double bed (180 cm x 200 cm).
- -1 room with 2 single beds (90x190cm)
- 2 bathrooms.