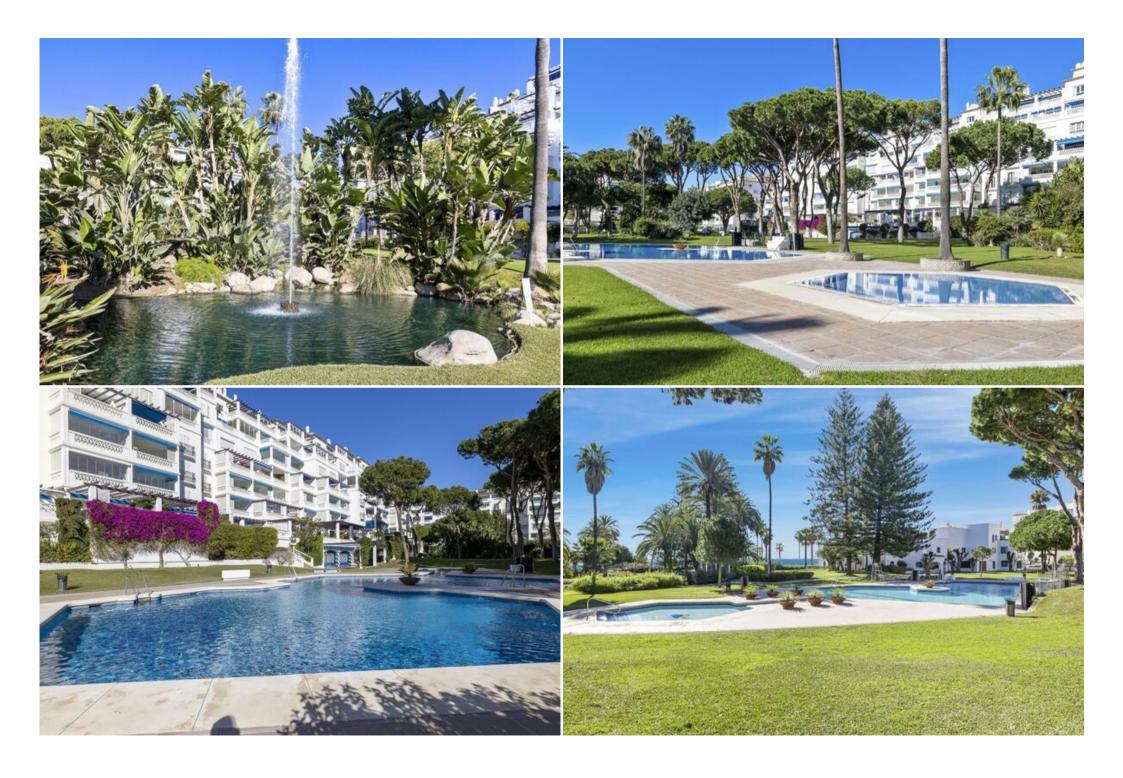

Floor: 1 Washing machine Wifi

Communal pool

Playas del Duque is a unique urbanization that is considered the lung of Puerto Banús with its enormous community garden, approximately 30,000m<sup>2</sup>. This complex has everything you want to spend a dream vacation, both in summer and winter. In this exclusive area of the Costa del Sol you can enjoy national and international cuisine, as well as all the luxury brands and stores. You will also find in this area a great offer of golf tourism. The perfect location to enjoy all the advantages and glamor of the Costa del Sol, whether to spend time with family or friends.

## Mod cons:

- 3 Community pool and huge community garden.
- 2 private restaurants, open in high and mid-high season
- All services on foot: shops, restaurants, beaches, beach clubs, shopping centers, pharmacies, beach bars and much more.