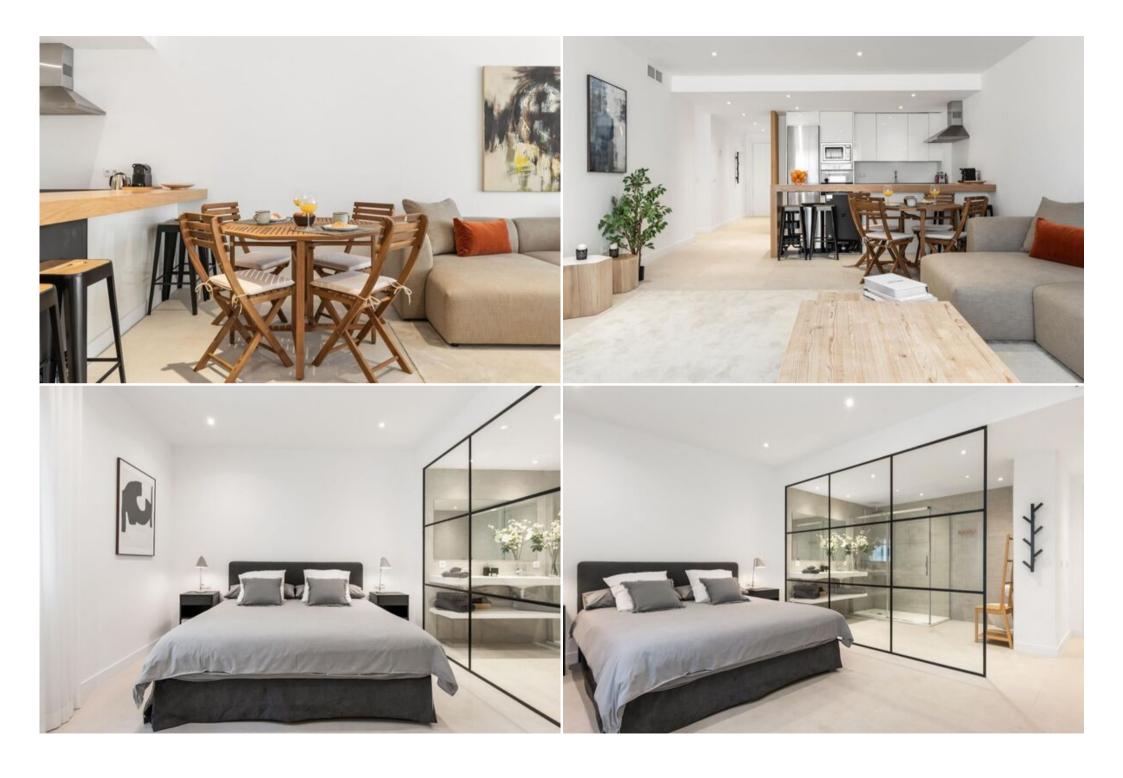

## Characteristics:

- 128 m² apartment in an urbanization with swimming pool, community gardens and 24-hour concierge/surveillance.
- Living room open concept kitchen.
- Kitchen fully equiped
- There is no terrace or balcony
- Television, air conditioning and Wifi (fiber optics).
- 1st floor.
- Parking place.

## Bedrooms:

- 1 main room with double bed (180 cm x 200 cm).
- 1 room with 1 double bed (180 cm x 200 cm).
- -1 room with 2 single beds (90x190cm)
- 2 bathrooms.