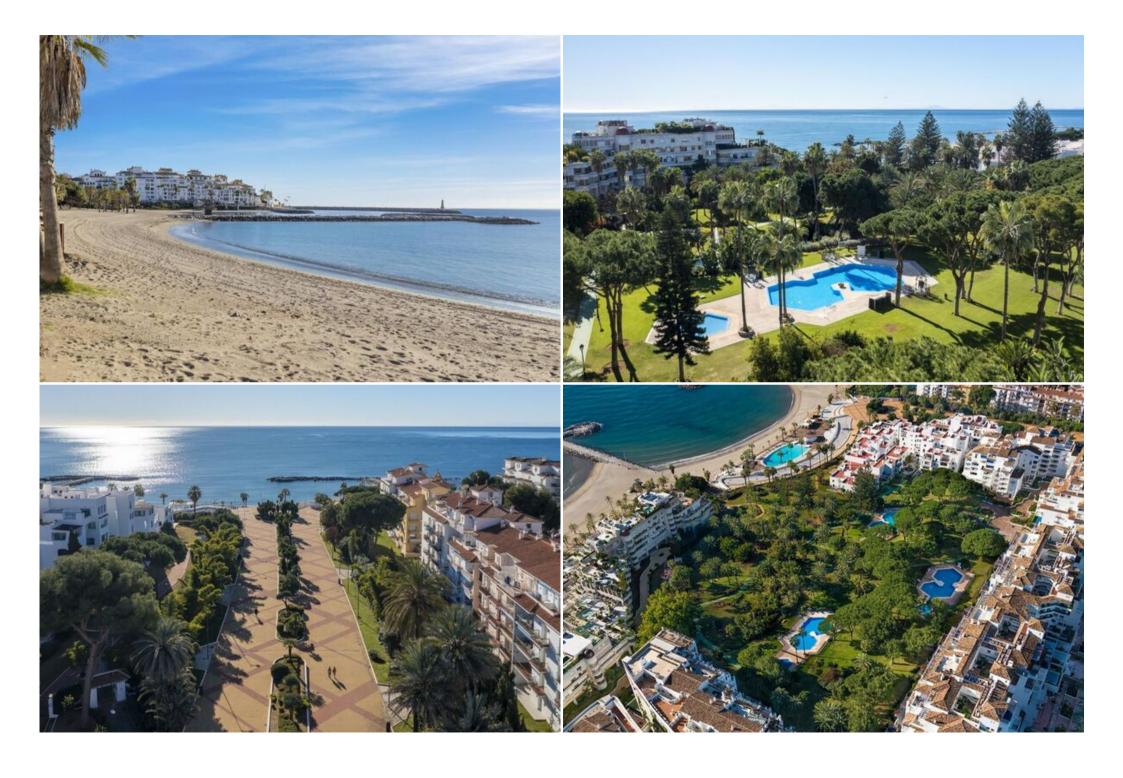

Floor: 1 Washing machine Wifi

Communal pool

Playas del Duque is a unique urbanization that is considered the lung of Puerto Banús with its enormous community garden, approximately 30,000m<sup>2</sup>. This complex has everything you want to spend a dream vacation, both in summer and winter. In this exclusive area of the Costa del Sol you can enjoy national and international cuisine, as well as all the luxury brands and stores. You will also find in this area a great offer of golf tourism. The perfect location to enjoy all the advantages and glamor of the Costa del Sol, whether to spend time with family or friends.

## Mod cons:

- 3 Community pool and huge community garden.
- 2 private restaurants, open in high and mid-high season
- All services on foot: shops, restaurants, beaches, beach clubs, shopping centers, pharmacies, beach bars and much more.