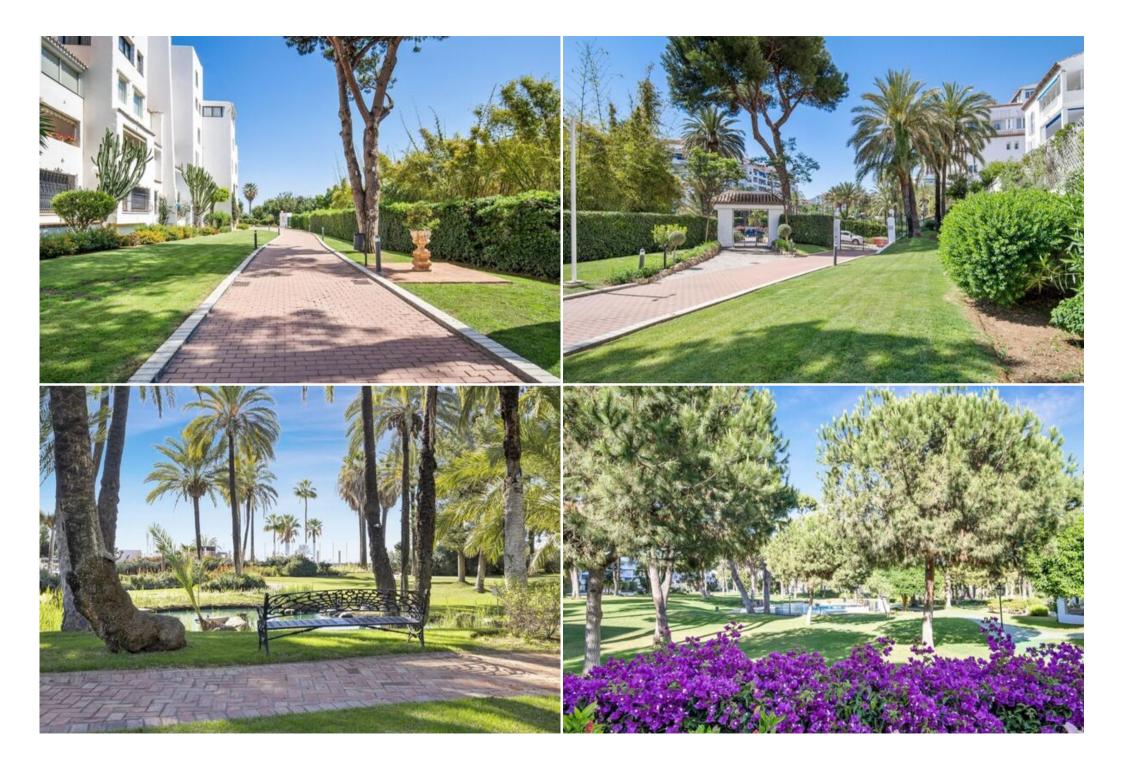

Floor: 1 Washing machine Wifi

Communal pool

Playas del Duque is a unique urbanization that is considered the lung of Puerto Banús with its enormous community garden, approximately 30,000m<sup>2</sup>. This complex has everything you want to spend a dream vacation, both in summer and winter. In this exclusive area of the Costa del Sol you can enjoy national and international cuisine, as well as all the luxury brands and stores. You will also find in this area a great offer of golf tourism. The perfect location to enjoy all the advantages and glamor of the Costa del Sol, whether to spend time with family or friends.

## Mod cons:

- 3 Community pool and huge community garden.
- 2 private restaurants, open in high and mid-high season
- All services on foot: shops, restaurants, beaches, beach clubs, shopping centers, pharmacies, beach bars and much more.