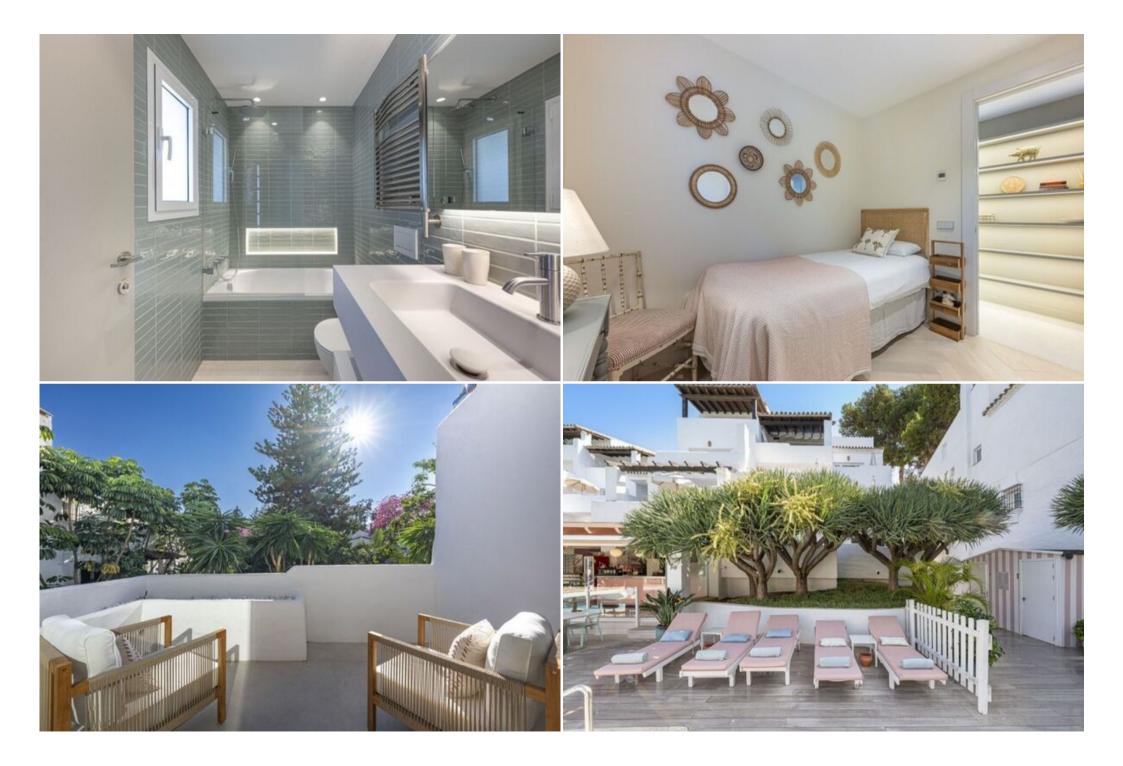

Sailing

Surfing

The master bedroom features a comfortable double bed and an en-suite bathroom with a walk-in shower, creating a private retreat within the home. A second bedroom offers two double beds, ideal for children or additional guests, while the third bedroom provides a cozy single bed. A shared bathroom with a bathtub serves the latter two bedrooms, ensuring convenience for everyone.

Located within the prestigious Hotel Puente Romano, this apartment grants you access to world-class amenities, lush tropical gardens, and the stunning beachfront. It is an ideal choice for families with children or those seeking a stylish and comfortable getaway in one of Marbella's most exclusive locations.