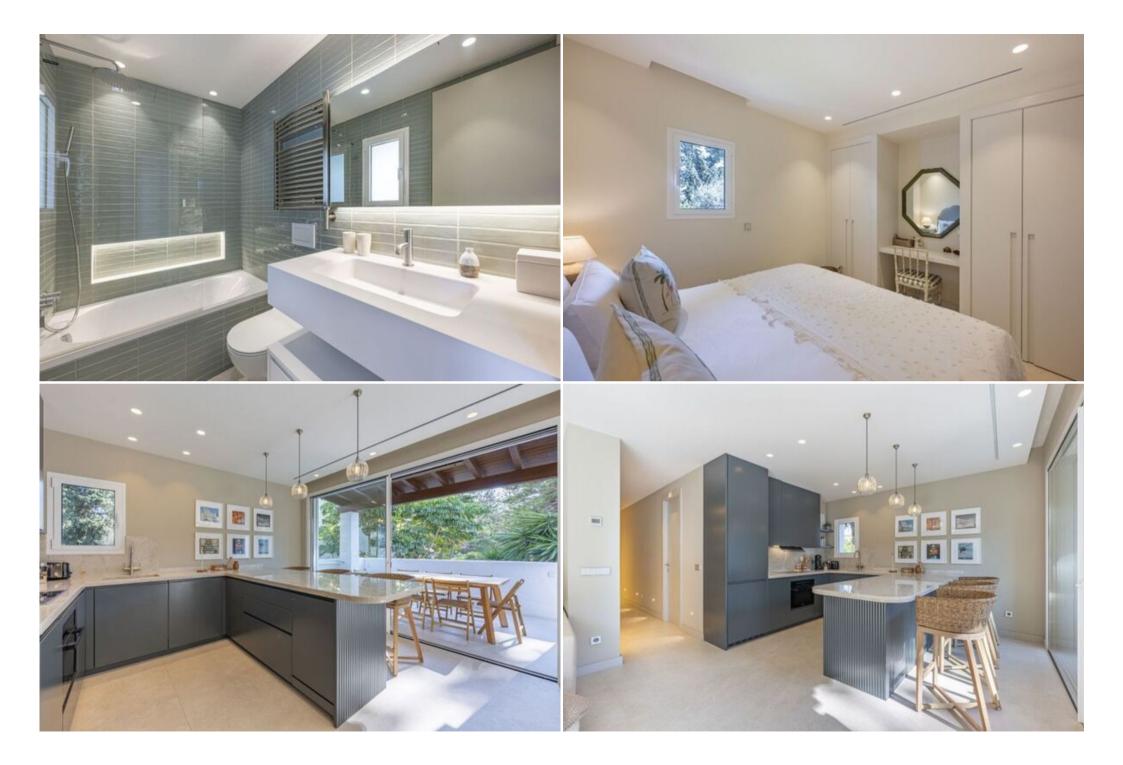

Sailing

Surfing

The master bedroom features a comfortable double bed and an en-suite bathroom with a walk-in shower, creating a private retreat within the home. A second bedroom offers two double beds, ideal for children or additional guests, while the third bedroom provides a cozy single bed. A shared bathroom with a bathtub serves the latter two bedrooms, ensuring convenience for everyone.

Natural light fills every corner of the apartment, enhancing the warm and welcoming atmosphere. The open kitchen flows seamlessly into the living area, making it an ideal space for entertaining or spending quality time with loved ones.