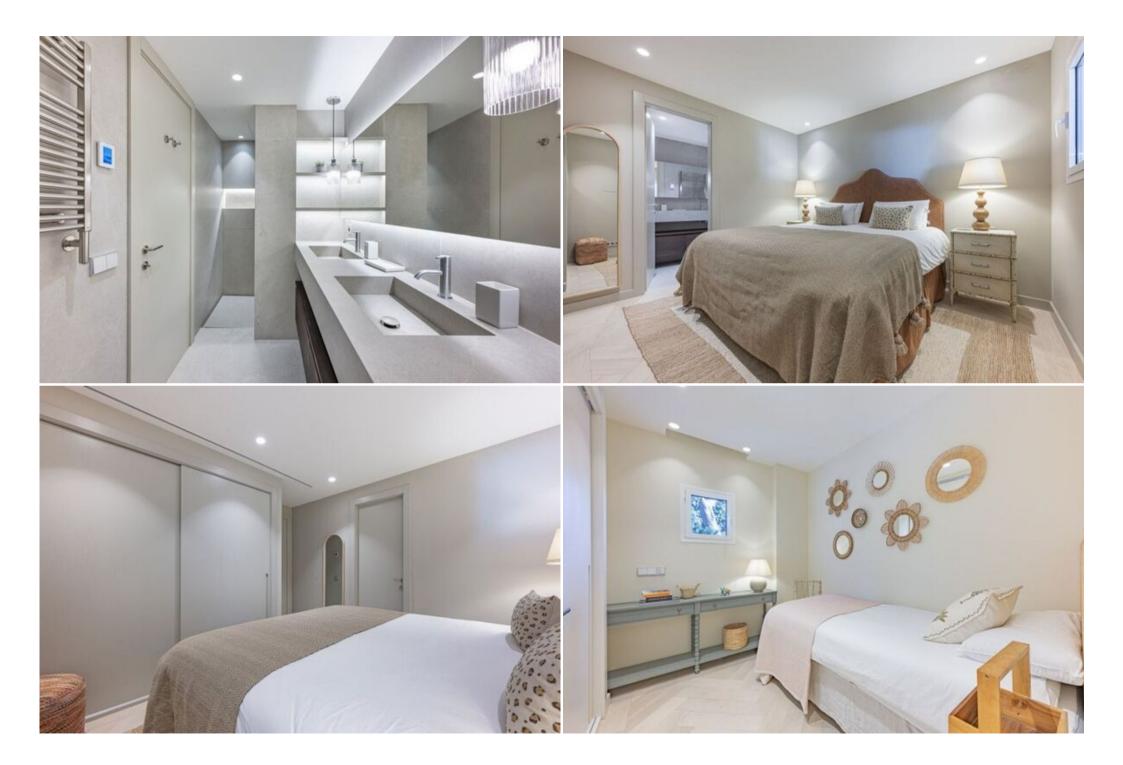

Sailing

Surfing

The master bedroom features a comfortable double bed and an en-suite bathroom with a walk-in shower, creating a private retreat within the home. A second bedroom offers two double beds, ideal for children or additional guests, while the third bedroom provides a cozy single bed. A shared bathroom with a bathtub serves the latter two bedrooms, ensuring convenience for everyone.

Natural light fills every corner of the apartment, enhancing the warm and welcoming atmosphere. The open kitchen flows seamlessly into the living area, making it an ideal space for entertaining or spending quality time with loved ones.