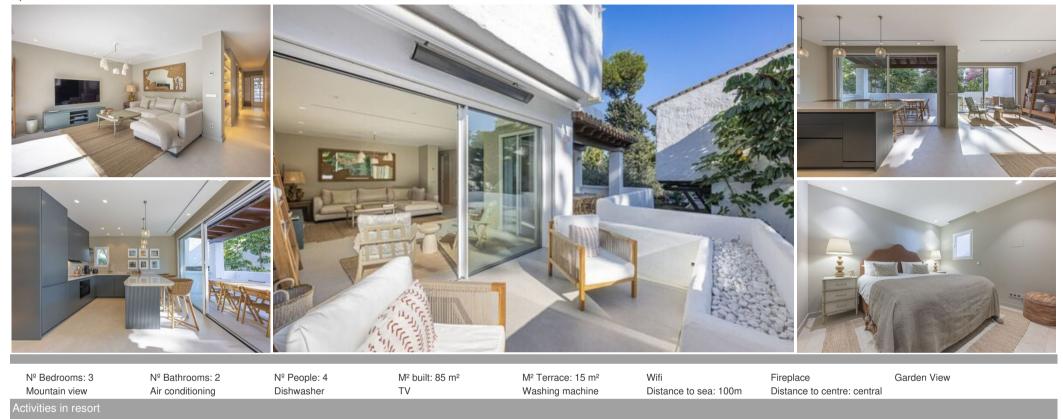

## Luxurious 3-Bedroom Apartment in the Heart of Marbella

Golf

Mountain-Biking

Ridina

Discover this beautifully renovated and spacious three-bedroom apartment located within the iconic Hotel Puente Romano, offering an unparalleled blend of comfort and luxury in the heart of Marbella. Perfectly designed for families or groups of friends, the apartment boasts a bright and inviting open-plan layout with high-quality furnishings and modern finishes.

Sailing

Surfing

The master bedroom features a comfortable double bed and an en-suite bathroom with a walk-in shower, creating a private retreat within the home. A second bedroom offers two double beds, ideal for children or additional guests, while the third bedroom provides a cozy single bed. A shared bathroom with a bathtub serves the latter two bedrooms, ensuring convenience for everyone.

Natural light fills every corner of the apartment, enhancing the warm and welcoming atmosphere. The open kitchen flows seamlessly into the living area, making it an ideal space for entertaining or spending quality time with loved ones.

Step outside onto the expansive terrace, where you can enjoy breakfast in the morning sun or unwind in the evening with a glass of wine, taking in the tranquil ambiance of Marbella's renowned climate.

Located within the prestigious Hotel Puente Romano, this apartment grants you access to world-class amenities, lush tropical gardens, and the stunning beachfront. It is an ideal choice for families with children or those seeking a stylish and comfortable getaway in one of Marbella's most exclusive locations.