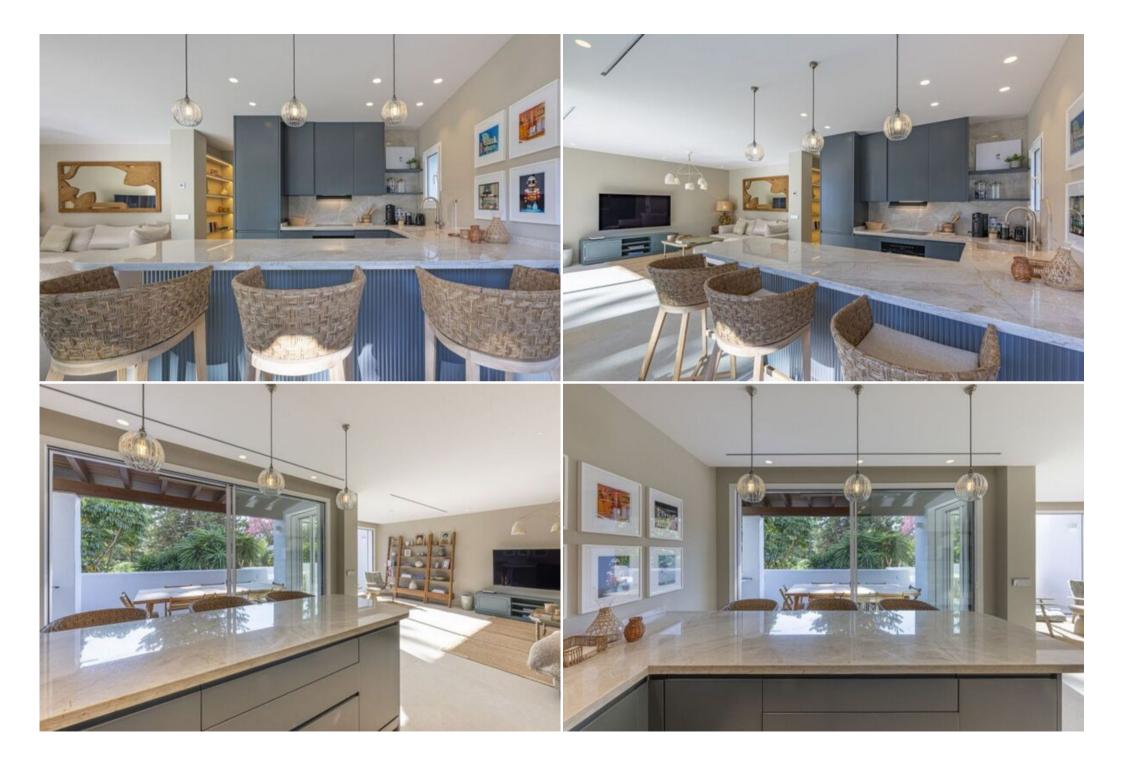

Natural light fills every corner of the apartment, enhancing the warm and welcoming atmosphere. The open kitchen flows seamlessly into the living area, making it an ideal space for entertaining or spending quality time with loved ones.