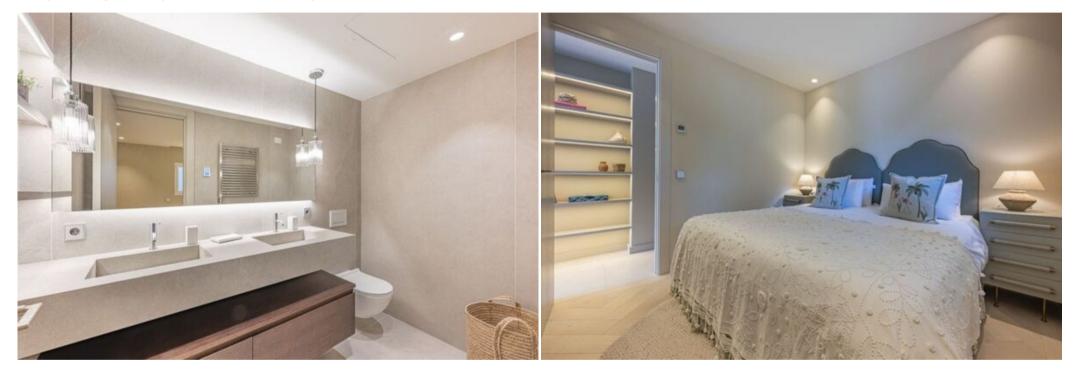

Sailing

Surfing

The master bedroom features a comfortable double bed and an en-suite bathroom with a walk-in shower, creating a private retreat within the home. A second bedroom offers two double beds, ideal for children or additional guests, while the third bedroom provides a cozy single bed. A shared bathroom with a bathtub serves the latter two bedrooms, ensuring convenience for everyone.