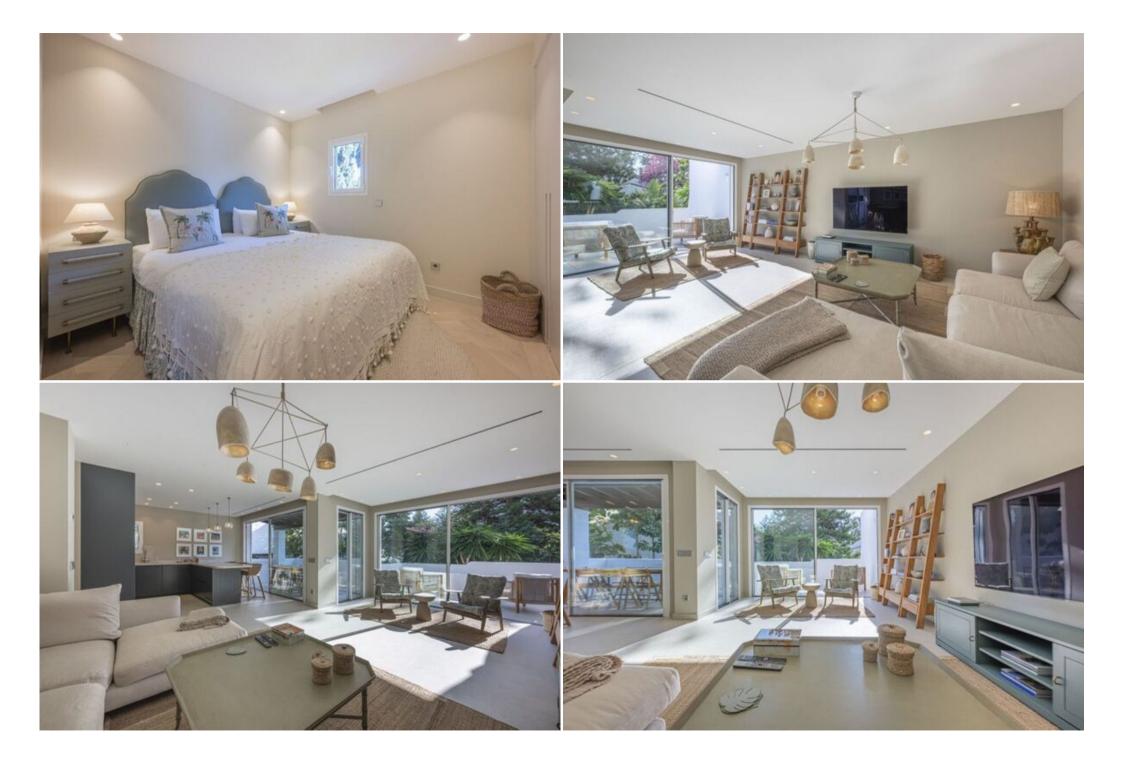

Sailing

Surfing

The master bedroom features a comfortable double bed and an en-suite bathroom with a walk-in shower, creating a private retreat within the home. A second bedroom offers two double beds, ideal for children or additional guests, while the third bedroom provides a cozy single bed. A shared bathroom with a bathtub serves the latter two bedrooms, ensuring convenience for everyone.

Natural light fills every corner of the apartment, enhancing the warm and welcoming atmosphere. The open kitchen flows seamlessly into the living area, making it an ideal space for entertaining or spending quality time with loved ones.