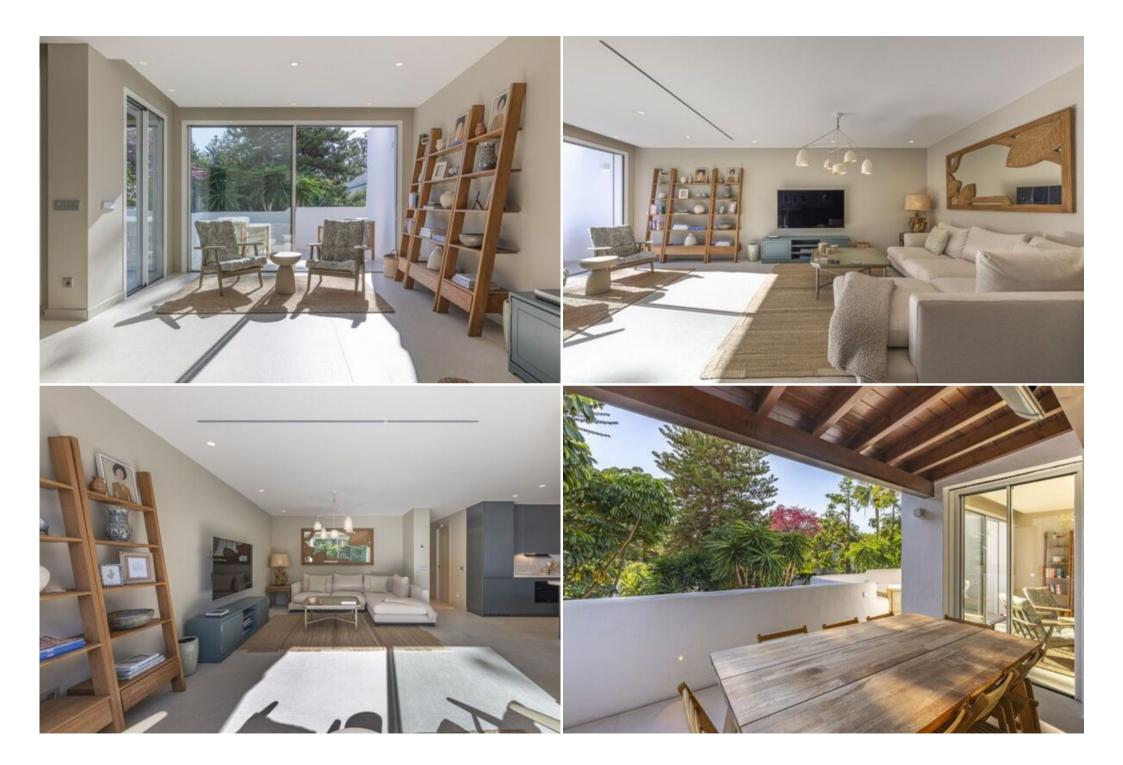

Natural light fills every corner of the apartment, enhancing the warm and welcoming atmosphere. The open kitchen flows seamlessly into the living area, making it an ideal space for entertaining or spending quality time with loved ones.

Step outside onto the expansive terrace, where you can enjoy breakfast in the morning sun or unwind in the evening with a glass of wine, taking in the tranquil ambiance of Marbella's renowned climate.