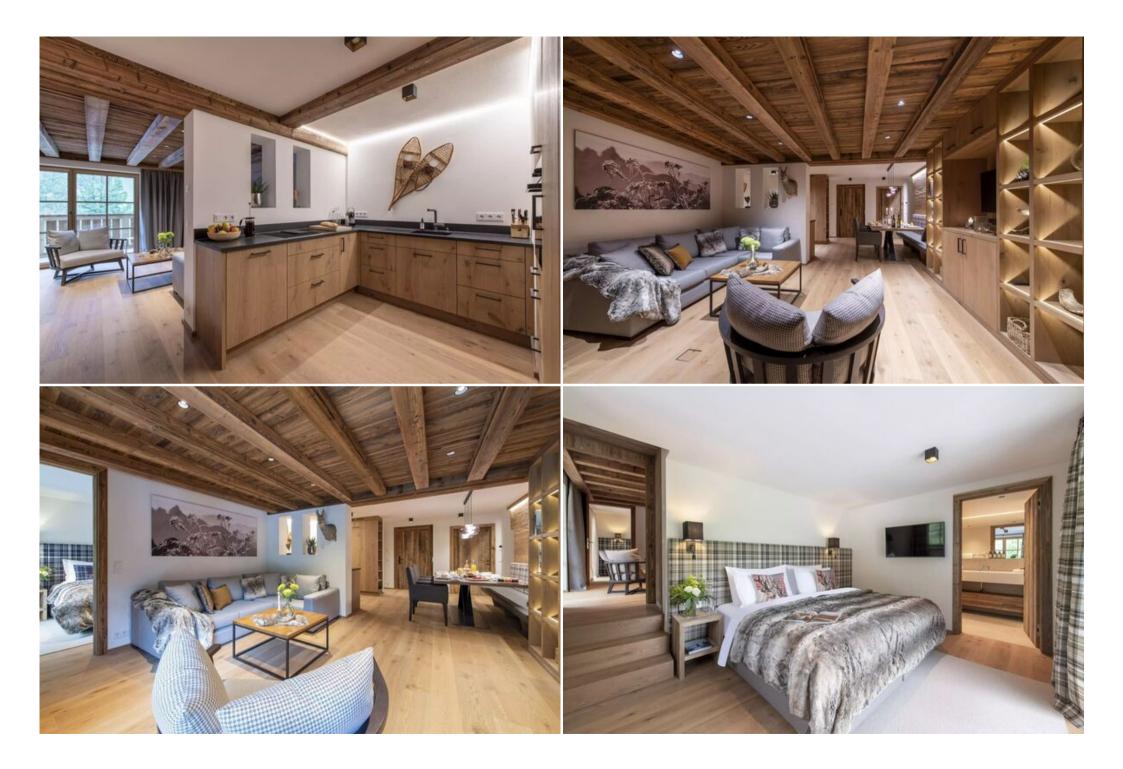

#### **Thoughtfully Designed Living Spaces**

The open-plan kitchen, dining, and living area is spacious and comfortable. The dining table seats 6 and is lit by beautiful pendant lights in colored glass. The kitchen is well-equipped with everything you need to make yourself at home, cooking your favorite dishes and then relaxing on the sofa together in front of an after-dinner movie. Or, enjoy a drink on the terrace with views of the village and the majestic mountains beyond.

#### Superior Rest in Every Bedroom

The bedrooms offer superb luxury and maximum relaxation for all, decorated with a neutral palette accented with plaid prints and subtle pops of color. There are two twin/double bedrooms and two fixed double bedrooms, all with TVs and their own en-suite shower rooms, allowing for flexibility no matter what your group configuration may be. The master bedroom offers floor-to-ceiling French doors leading to the terrace