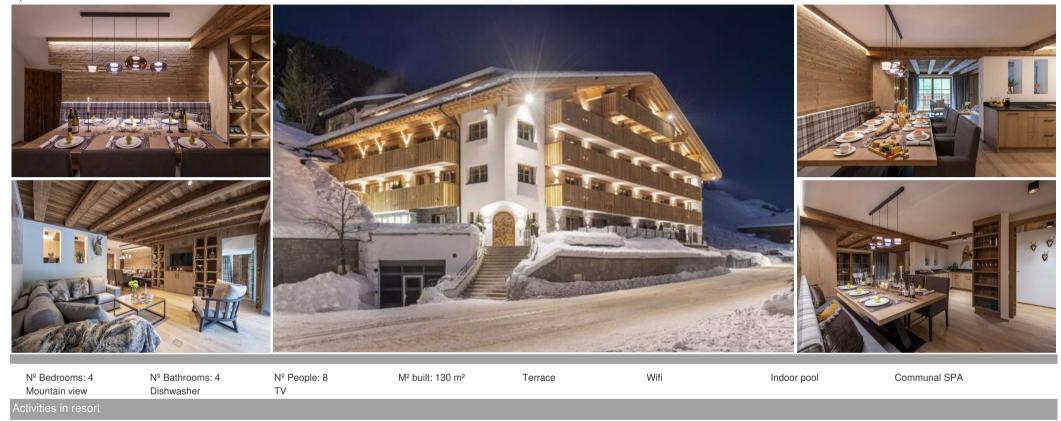

# Apartment for rent in Lech Austria

Austria, Lech

Apartment - REF: TGS-A4451

## A Luxury Retreat in the Alpine Heart

Cycling

Skiing/Snowboarding

This stylish 8-person apartment is the perfect home base for a large family or group of friends seeking an unforgettable experience in Lech. Designed with luxury in mind and featuring premium Alpine textiles and materials, this property is an ideal mountain escape and the perfect space to relax, entertain, and socialize.

#### **Thoughtfully Designed Living Spaces**

The open-plan kitchen, dining, and living area is spacious and comfortable. The dining table seats 6 and is lit by beautiful pendant lights in colored glass. The kitchen is well-equipped with everything you need to make yourself at home, cooking your favorite dishes and then relaxing on the sofa together in front of an after-dinner movie. Or, enjoy a drink on the terrace with views of the village and the majestic mountains beyond.

## **Key Features:**

- Sleeps: 8 people
- Size: 130 Square meters
- Bedrooms: 4 (2 twin/double, 2 fixed double)
- Bathrooms: 4 (all en-suite)
- Dining: Seats 6
- Wellness Areas: Shared access to indoor pool, sauna, hammam, relaxation area, terrace.
- Connectivity: Wi-Fi
- Family Amenities: Cot/high chair available
- Ski Facilities: Shared ski locker, heated boot warmers.
- Laundry: Private laundry facilities
- Location: 6 min walk to Schlosskopf chairlift, 10 min walk to Lech center. Ski-in within 100m (conditions permitting).
- Booking Options: Bed & Breakfast, Self-catered, Accommodation Only.