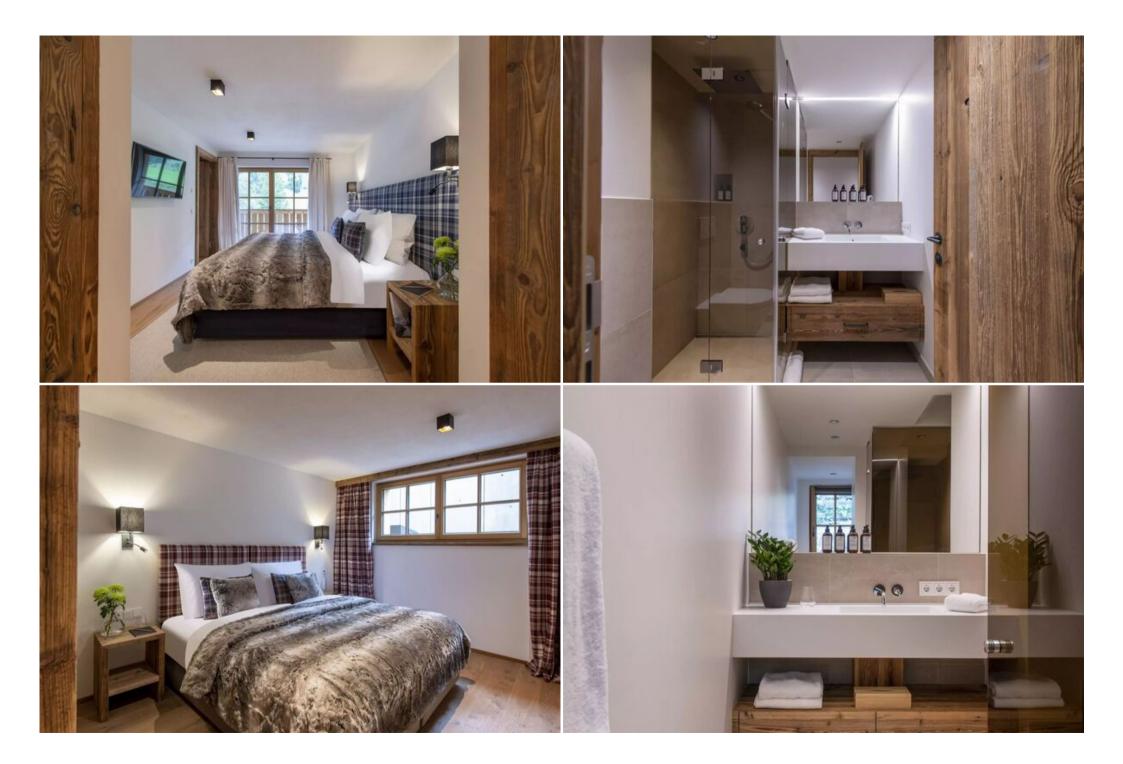

#### Superior Rest in Every Bedroom

The bedrooms offer superb luxury and maximum relaxation for all, decorated with a neutral palette accented with plaid prints and subtle pops of color. There are two twin/double bedrooms and two fixed double bedrooms, all with TVs and their own en-suite shower rooms, allowing for flexibility no matter what your group configuration may be. The master bedroom offers floor-to-ceiling French doors leading to the terrace