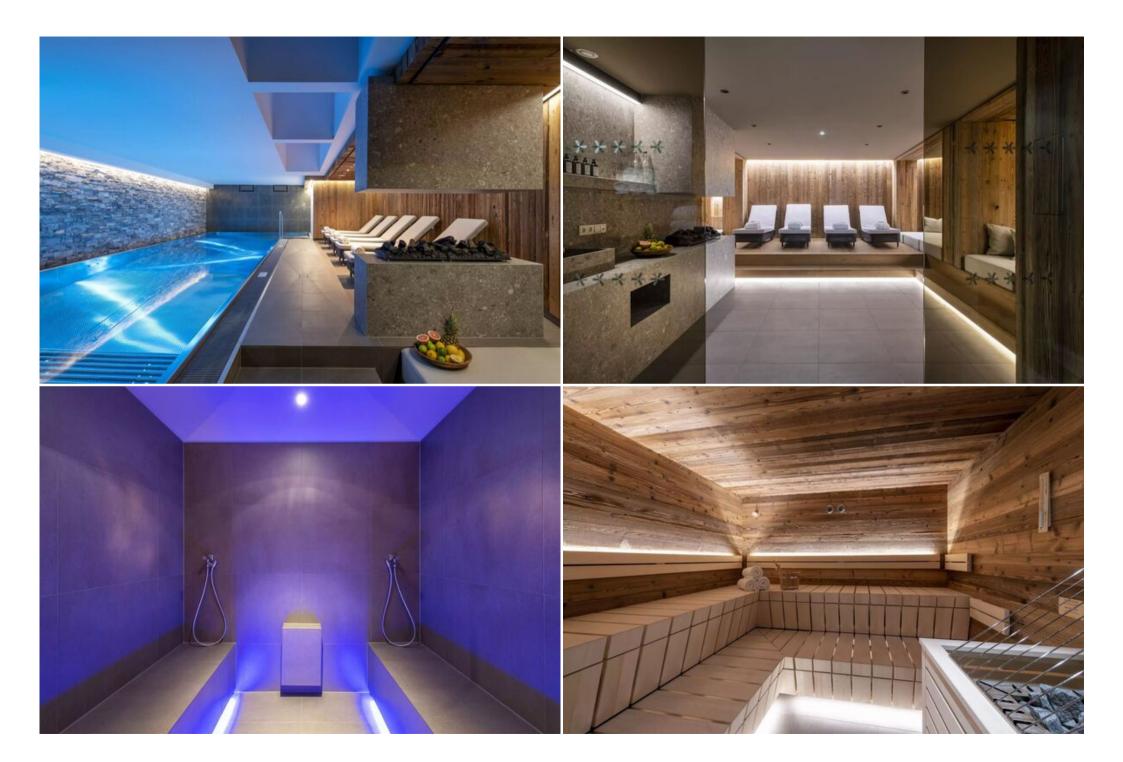

## **Exclusive Wellness and Amenities**

Guests can fully unwind during their stay, with shared access to the residence's stunning spa, complete with an indoor swimming pool, sauna, hammam, and a tranquil relaxation area. In the winter, the heated boot warmers in the private lockers ensure that you'll awaken each day to toasty boots, ready to take to the slopes. There are handy private laundry facilities and a shared ski room. Parking is guaranteed, with indoor and outdoor spaces available (indoor on a first-come, first-served basis).