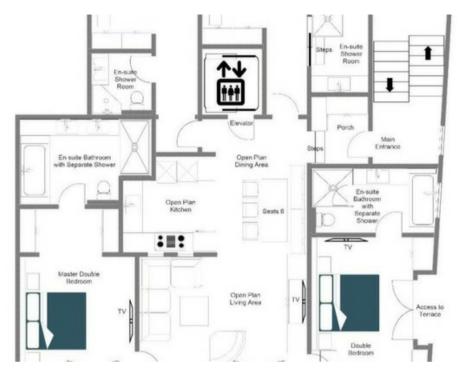

#### **Thoughtfully Designed Living Spaces**

The open-plan kitchen, dining, and living area is spacious and comfortable. The dining table seats 6 and is lit by beautiful pendant lights in colored glass. The kitchen is well-equipped with everything you need to make yourself at home, cooking your favorite dishes and then relaxing on the sofa together in front of an after-dinner movie. Or, enjoy a drink on the terrace with views of the village and the majestic mountains beyond.

#### Superior Rest in Every Bedroom

The bedrooms offer superb luxury and maximum relaxation for all, decorated with a neutral palette accented with plaid prints and subtle pops of color. There are two twin/double bedrooms and two fixed double bedrooms, all with TVs and their own en-suite shower rooms, allowing for flexibility no matter what your group configuration may be. The master bedroom offers floor-to-ceiling French doors leading to the terrace

where you can enjoy a morning coffee and panoramic views, and its en-suite also features a bathtub and twin basins.

## **Key Features:**

- Sleeps: 8 people
- Size: 130 Square meters
- Bedrooms: 4 (2 twin/double, 2 fixed double)
- Bathrooms: 4 (all en-suite)
- Dining: Seats 6
- Wellness Areas: Shared access to indoor pool, sauna, hammam, relaxation area, terrace.
- Connectivity: Wi-Fi
- Family Amenities: Cot/high chair available
- Ski Facilities: Shared ski locker, heated boot warmers.
- Laundry: Private laundry facilities
- Location: 6 min walk to Schlosskopf chairlift, 10 min walk to Lech center. Ski-in within 100m (conditions permitting).
- Booking Options: Bed & Breakfast, Self-catered, Accommodation Only.