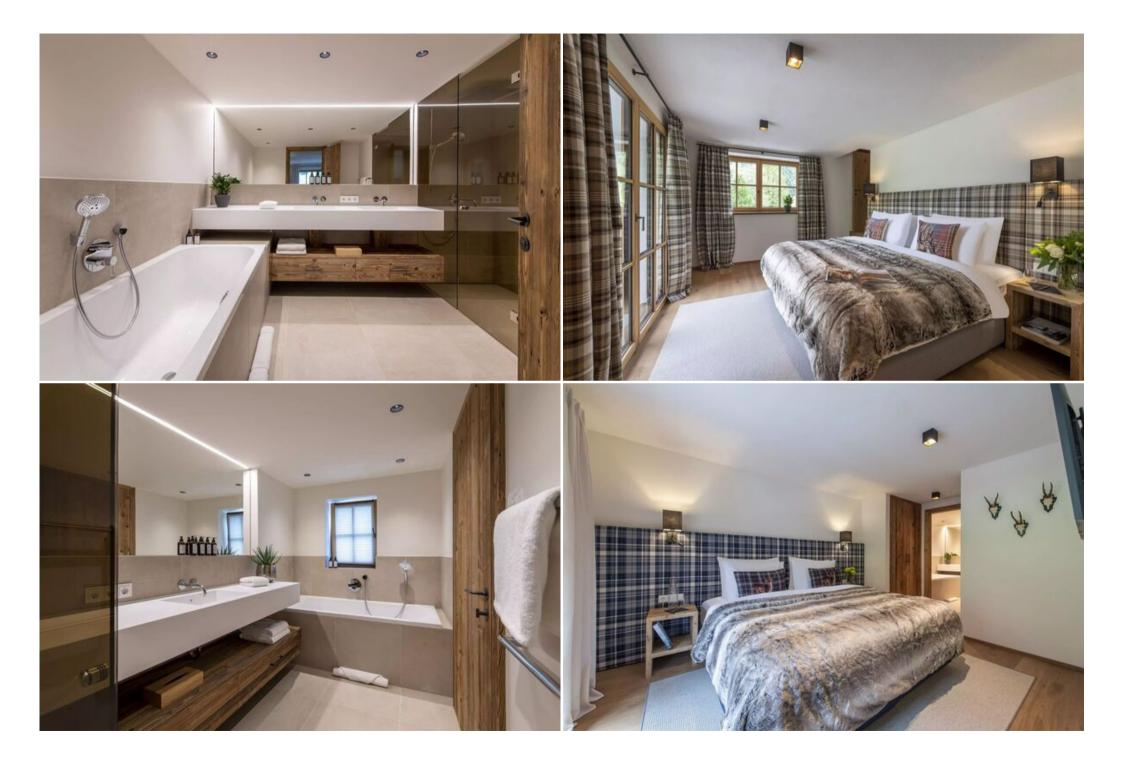

#### Superior Rest in Every Bedroom

The bedrooms offer superb luxury and maximum relaxation for all, decorated with a neutral palette accented with plaid prints and subtle pops of color. There are two twin/double bedrooms and two fixed double bedrooms, all with TVs and their own en-suite shower rooms, allowing for flexibility no matter what your group configuration may be. The master bedroom offers floor-to-ceiling French doors leading to the terrace

where you can enjoy a morning coffee and panoramic views, and its en-suite also features a bathtub and twin basins.