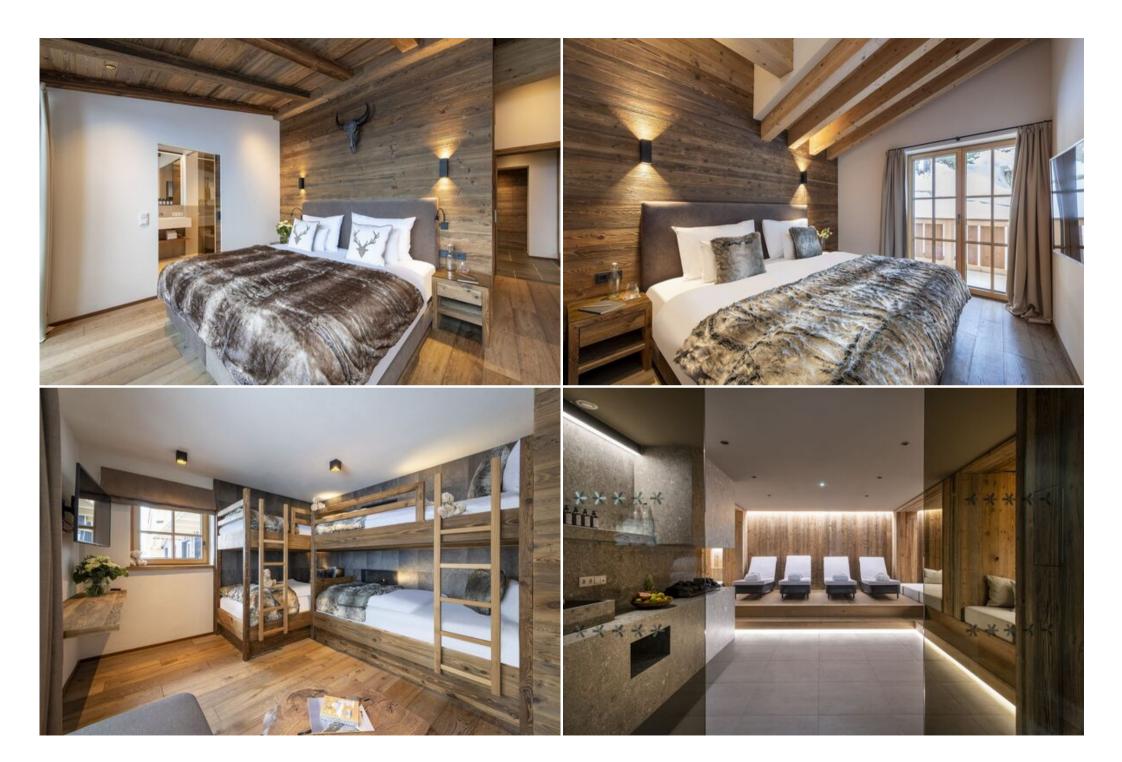

Each bedroom has been designed to incorporate reclaimed wood and neutral Alpine furnishings. All of the doubles have **TVs, balcony access, plenty of storage**, and **sleek en-suites**. The two smaller doubles have shower rooms, while the master and the quad bunk room have bathrooms with separate showers.

Guests can fully unwind during their stay, with shared access to the residence's stunning spa, complete with an indoor swimming pool, sauna, hammam, and a tranquil relaxation area.

In the winter, the heated boot warmers in the private lockers ensure that you'll awaken each day to toasty boots, ready to take to the slopes. There are handy shared laundry facilities and a shared ski room.