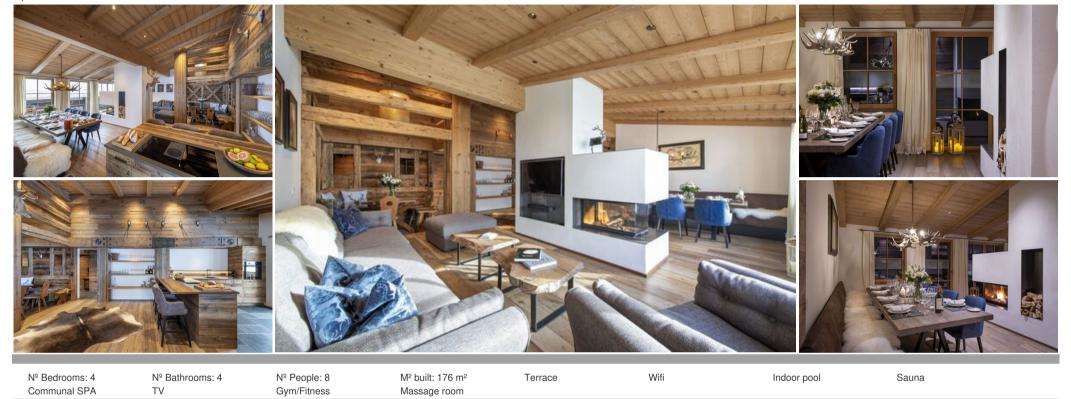

## **Your Luxurious Alpine Escape: Exclusive Apartment**

Sleeping 8+2 across four luxurious bedrooms, this apartment is a fantastic option for a family or friend group wanting an authentic yet lavish Alpine escape. The beautiful interior is decorated with aged woods and soft textiles, accented with hints of deep blue and nods to traditionalism.

The open-plan living, dining, and kitchen area is wonderfully spacious yet maintains a cozy ambiance. An elegant **wood-burning fireplace** is the focal point of the room, built into a central column that divides the living and dining areas. The kitchen, adjacent to the dining area, is a beautifully crafted functional space which is **fully equipped** to prepare your favorite meals and share them around the **10-seater dining table**. The rustic little nook next to the living area is perfect for a cozy family game night.

Guests can fully unwind during their stay, with shared access to the residence's stunning spa, complete with an indoor swimming pool, sauna, hammam, and a tranquil relaxation area.

In the winter, the heated boot warmers in the private lockers ensure that you'll awaken each day to toasty boots, ready to take to the slopes. There are handy shared laundry facilities and a shared ski room.