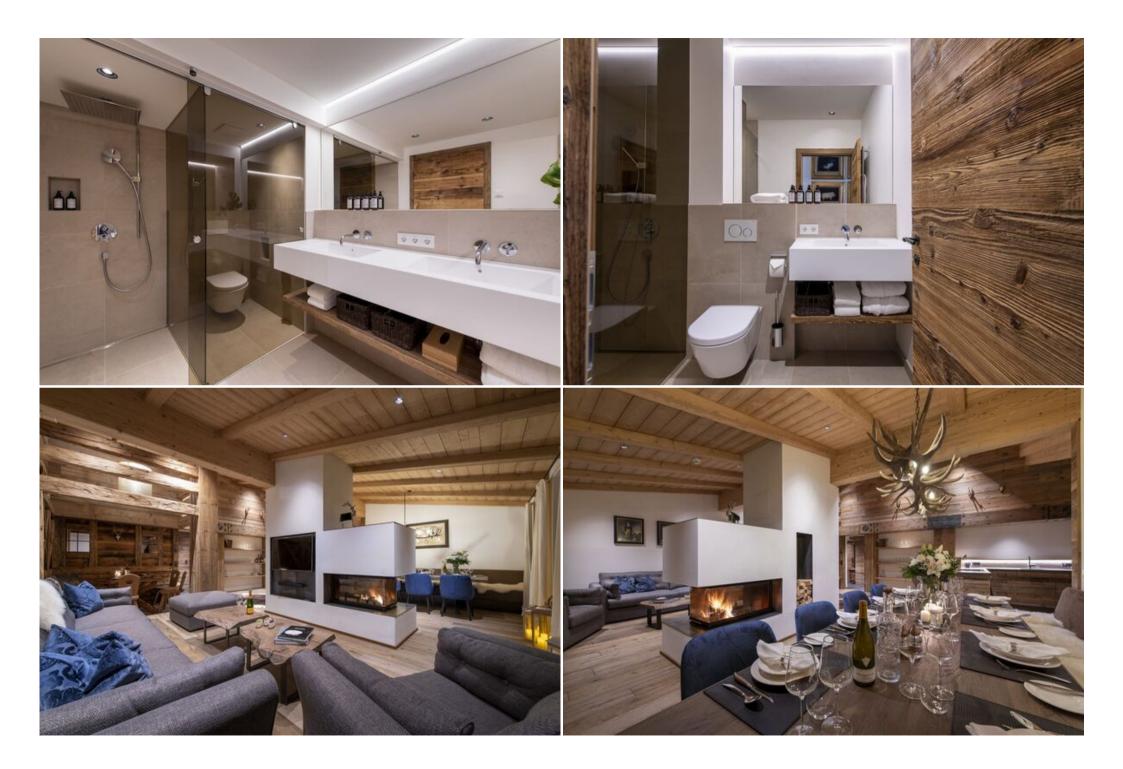

Each bedroom has been designed to incorporate reclaimed wood and neutral Alpine furnishings. All of the doubles have **TVs, balcony access, plenty of storage**, and **sleek en-suites**. The two smaller doubles have shower rooms, while the master and the quad bunk room have bathrooms with separate showers.