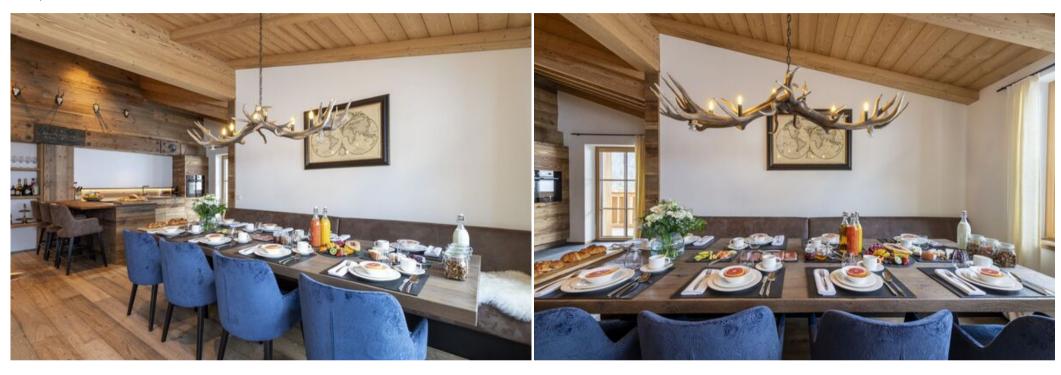

The open-plan living, dining, and kitchen area is wonderfully spacious yet maintains a cozy ambiance. An elegant **wood-burning fireplace** is the focal point of the room, built into a central column that divides the living and dining areas. The kitchen, adjacent to the dining area, is a beautifully crafted functional space which is **fully equipped** to prepare your favorite meals and share them around the **10-seater dining table**. The rustic little nook next to the living area is perfect for a cozy family game night.