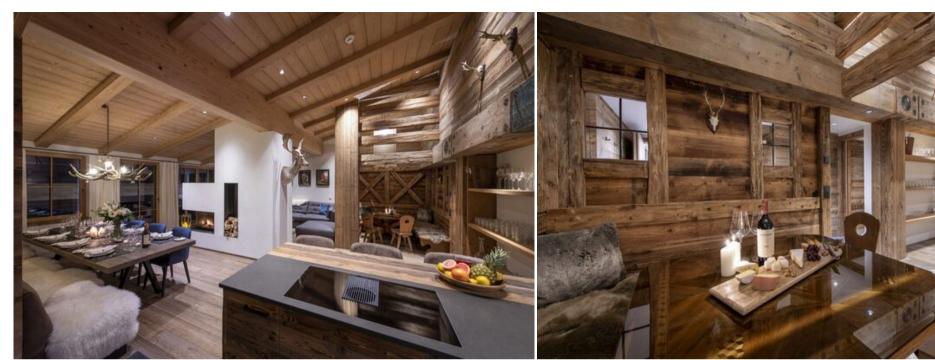

The open-plan living, dining, and kitchen area is wonderfully spacious yet maintains a cozy ambiance. An elegant **wood-burning fireplace** is the focal point of the room, built into a central column that divides the living and dining areas. The kitchen, adjacent to the dining area, is a beautifully crafted functional space which is **fully equipped** to prepare your favorite meals and share them around the **10-seater dining table**. The rustic little nook next to the living area is perfect for a cozy family game night.

Each bedroom has been designed to incorporate reclaimed wood and neutral Alpine furnishings. All of the doubles have **TVs, balcony access, plenty of storage**, and **sleek en-suites**. The two smaller doubles have shower rooms, while the master and the quad bunk room have bathrooms with separate showers.