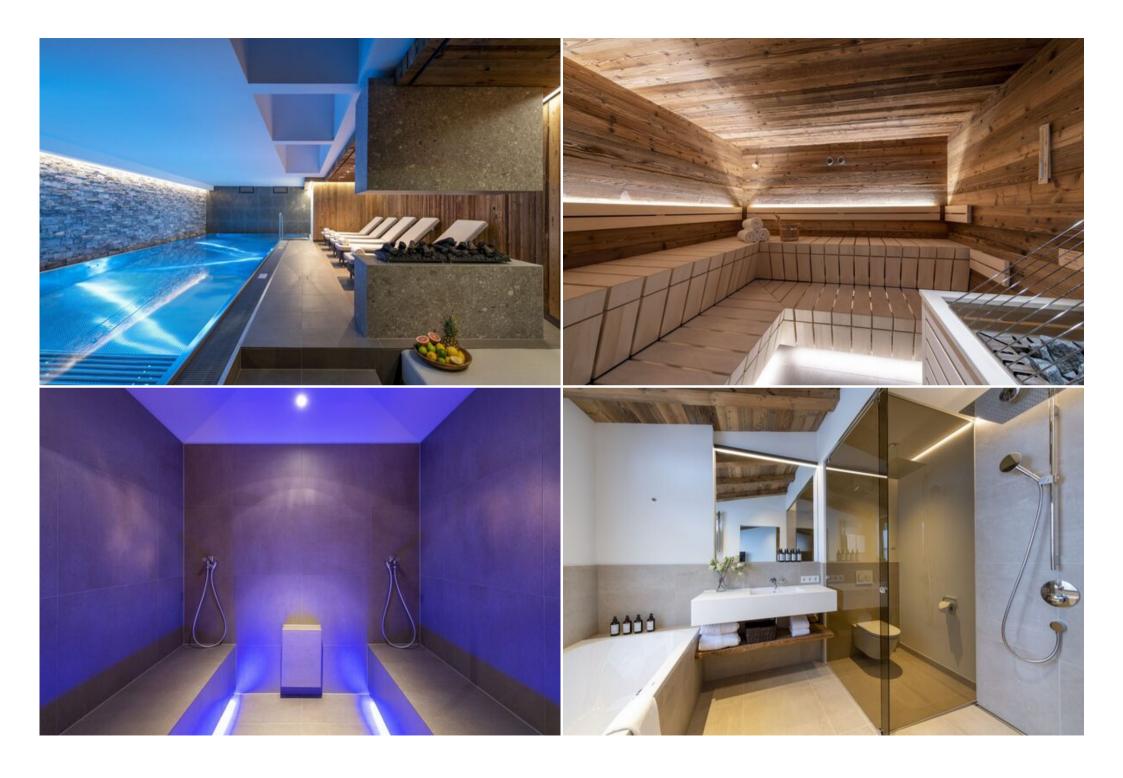

Guests can fully unwind during their stay, with shared access to the residence's stunning spa, complete with an indoor swimming pool, sauna, hammam, and a tranquil relaxation area.

In the winter, the heated boot warmers in the private lockers ensure that you'll awaken each day to toasty boots, ready to take to the slopes. There are handy shared laundry facilities and a shared ski room.