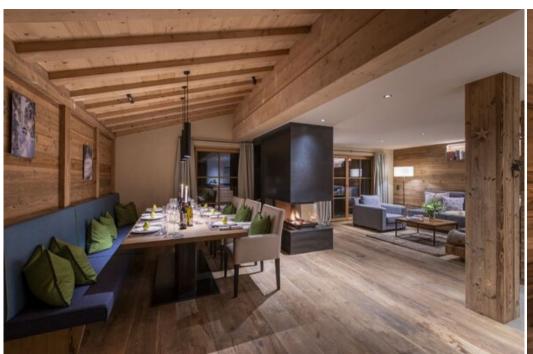

Massage room

Design and Entertaining Spaces The open-plan living and dining area is meticulously designed for entertaining, inviting you to unwind in front of a statement fireplace. Imagine sipping your morning coffee on the beautiful balcony, basking in the morning spring sunshine and enjoying panoramic views of Lech. In the evenings, the contemporary kitchen, sleek bar, and ambiently-lit dining area seating eight, provide the perfect setting for creating lasting memories.