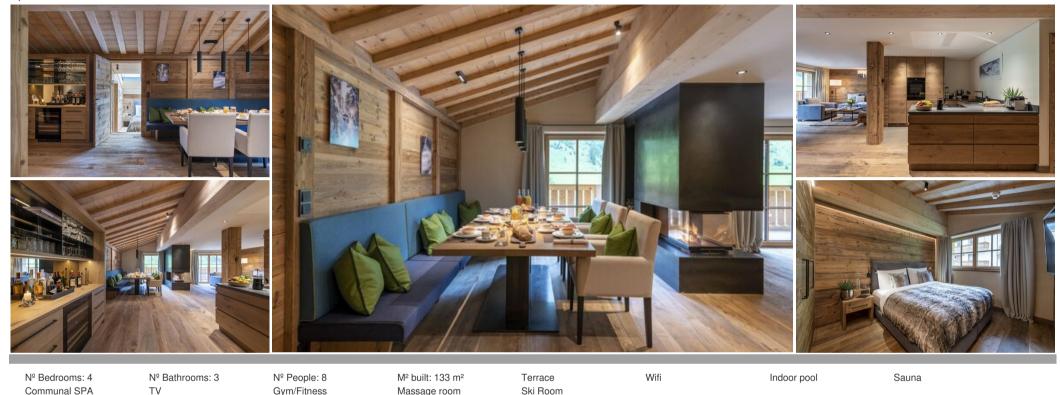

## An Exceptional Residence in Lech: Luxury and Comfort in the Alps

Discover a sleek and modern four-bedroom apartment, perfectly designed for ultimate comfort, accommodating 8+2 quests. This property, finished to the highest standards, offers a bright, airy, and spacious retreat, ideal for an unforgettable alpine escape.

Massage room

Design and Entertaining Spaces The open-plan living and dining area is meticulously designed for entertaining, inviting you to unwind in front of a statement fireplace. Imagine sipping your morning coffee on the beautiful balcony, basking in the morning spring sunshine and enjoying panoramic views of Lech. In the evenings, the contemporary kitchen, sleek bar, and ambiently-lit dining area seating eight, provide the perfect setting for creating lasting memories.

Dreamy Bedrooms for Rest The residence features a spacious master bedroom with an en-suite bathroom and a separate shower. Two further double bedrooms have their own en-suite shower rooms, and a quad bunk room, ideal for children, boasts an adjacent shower room. All bedrooms are equipped with TVs, ample storage, and are designed with calming neutral alpine colour palettes.

Wellness and Exclusive Services Guests can fully unwind during their stay, with shared access to the residence's stunning spa, complete with an indoor swimming pool, sauna, hammam, and a tranquil relaxation area. In winter, the heated boot warmers in the private lockers ensure you'll awaken each day to toasty boots, ready to hit the slopes. The property also offers handy private laundry facilities and a shared ski room. Parking is guaranteed, with indoor and outdoor spaces available (indoor on a first-come, first-served basis).