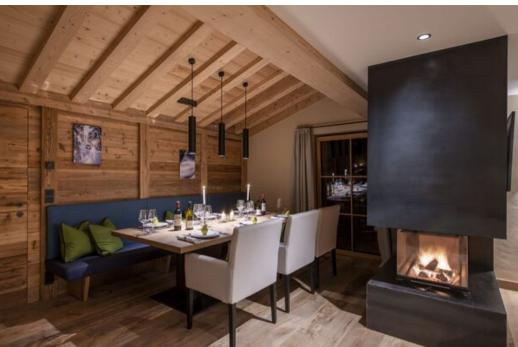

Massage room

Design and Entertaining Spaces The open-plan living and dining area is meticulously designed for entertaining, inviting you to unwind in front of a statement fireplace. Imagine sipping your morning coffee on the beautiful balcony, basking in the morning spring sunshine and enjoying panoramic views of Lech. In the evenings, the contemporary kitchen, sleek bar, and ambiently-lit dining area seating eight, provide the perfect setting for creating lasting memories.