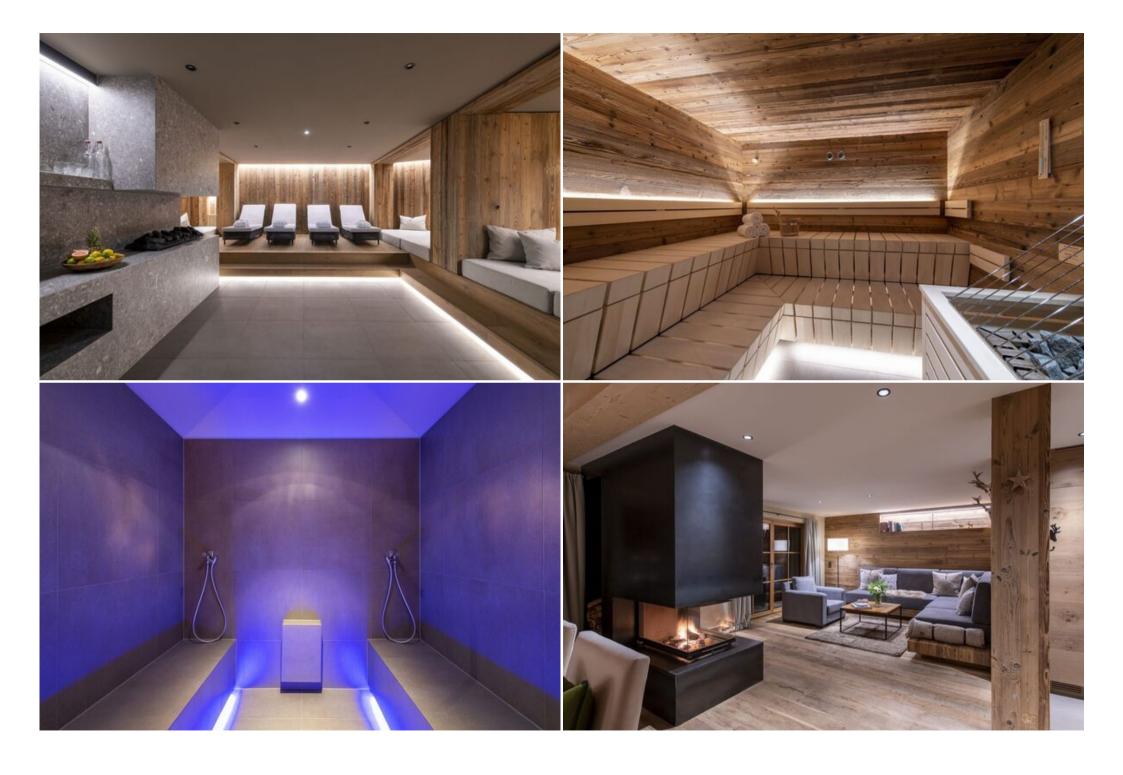

Wellness and Exclusive Services Guests can fully unwind during their stay, with shared access to the residence's stunning spa, complete with an indoor swimming pool, sauna, hammam, and a tranquil relaxation area. In winter, the heated boot warmers in the private lockers ensure you'll awaken each day to toasty boots, ready to hit the slopes. The property also offers handy private laundry facilities and a shared ski room. Parking is guaranteed, with indoor and outdoor spaces available (indoor on a first-come, first-served basis).