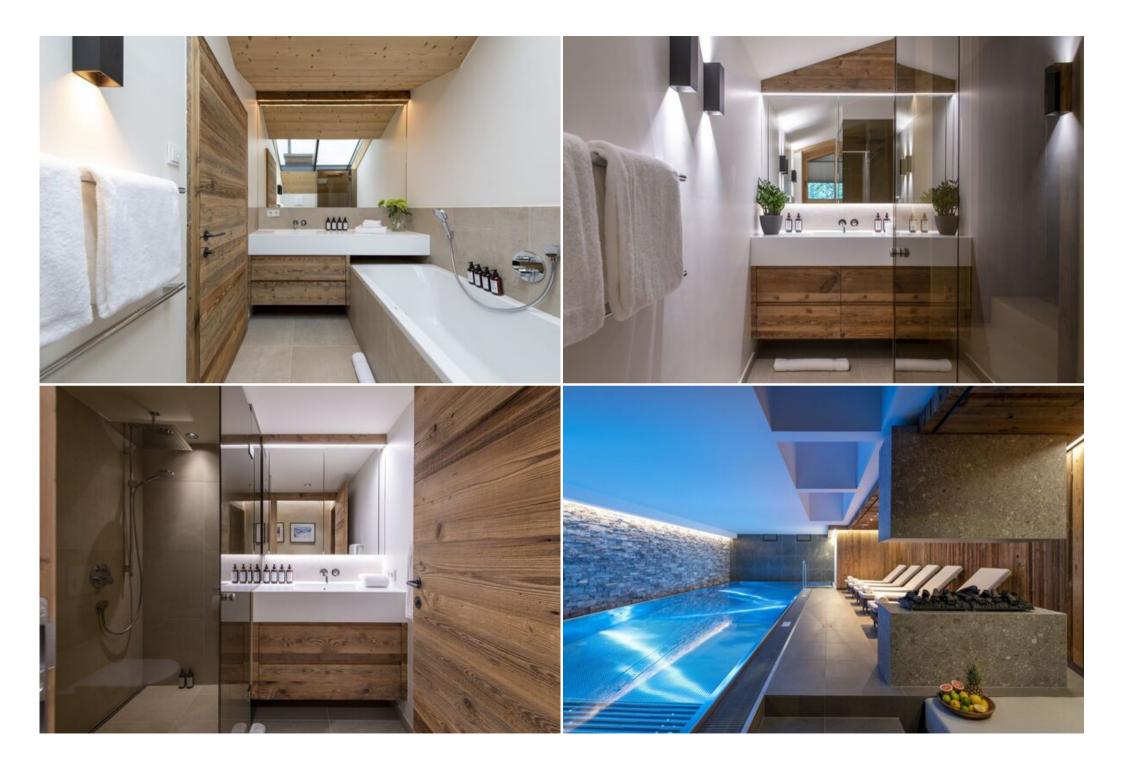

Dreamy Bedrooms for Rest The residence features a spacious master bedroom with an en-suite bathroom and a separate shower. Two further double bedrooms have their own en-suite shower rooms, and a quad bunk room, ideal for children, boasts an adjacent shower room. All bedrooms are equipped with TVs, ample storage, and are designed with calming neutral alpine colour palettes.

Wellness and Exclusive Services Guests can fully unwind during their stay, with shared access to the residence's stunning spa, complete with an indoor swimming pool, sauna, hammam, and a tranquil relaxation area. In winter, the heated boot warmers in the private lockers ensure you'll awaken each day to toasty boots, ready to hit the slopes. The property also offers handy private laundry facilities and a shared ski room. Parking is guaranteed, with indoor and outdoor spaces available (indoor on a first-come, first-served basis).