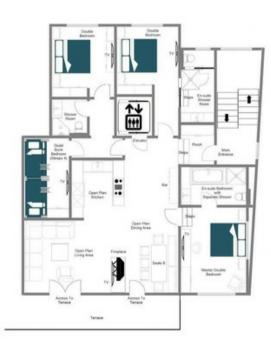

## An Exceptional Residence in Lech: Luxury and Comfort in the Alps

Discover a sleek and modern four-bedroom apartment, perfectly designed for ultimate comfort, accommodating 8+2 quests. This property, finished to the highest standards, offers a bright, airy, and spacious retreat, ideal for an unforgettable alpine escape.

Dreamy Bedrooms for Rest The residence features a spacious master bedroom with an en-suite bathroom and a separate shower. Two further double bedrooms have their own en-suite shower rooms, and a quad bunk room, ideal for children, boasts an adjacent shower room. All bedrooms are equipped with TVs, ample storage, and are designed with calming neutral alpine colour palettes.