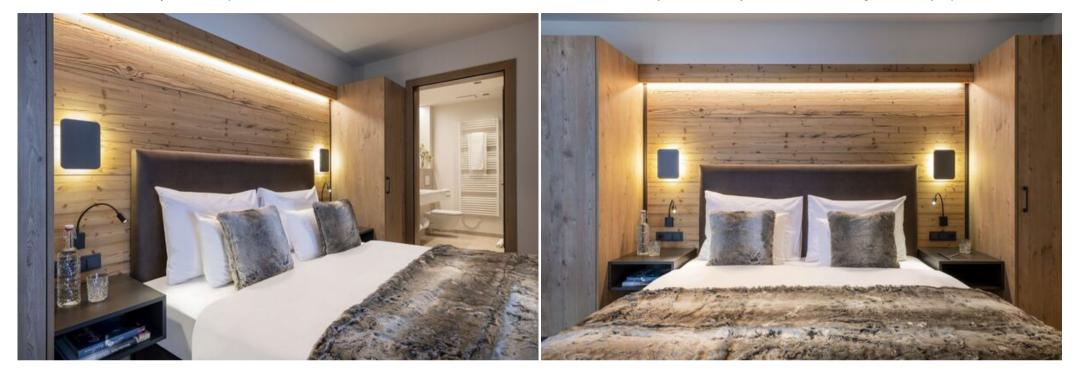

Luxurious Bedrooms for Relaxation The spacious master bedroom is finished in neutral tones with alpine furnishings and plenty of natural light pouring in through the windows and French doors. It also features an en-suite bathroom with a separate shower, and a cozy seating area where you can curl up with a book. There are a further two generous double bedrooms, both with en-suite shower rooms. All rooms have TVs, and the master enjoys balcony access.