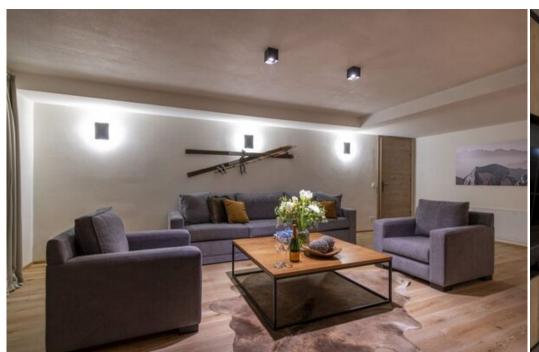

Integrated and Characterful Living Spaces The open-plan kitchen, dining, and living area is a fantastic space. Its contemporary design, sophisticated furnishings, and tasteful displays of beautifully preserved ski equipment and photography capture the essence of the Alps. A large TV is mounted on a central column that divides the living and dining areas, where up to eight can be seated. An electric fireplace on this side of the column adds a lovely ambiance for dinners with friends or family. The well-equipped kitchen overlooks this space, making for sociable cooking.