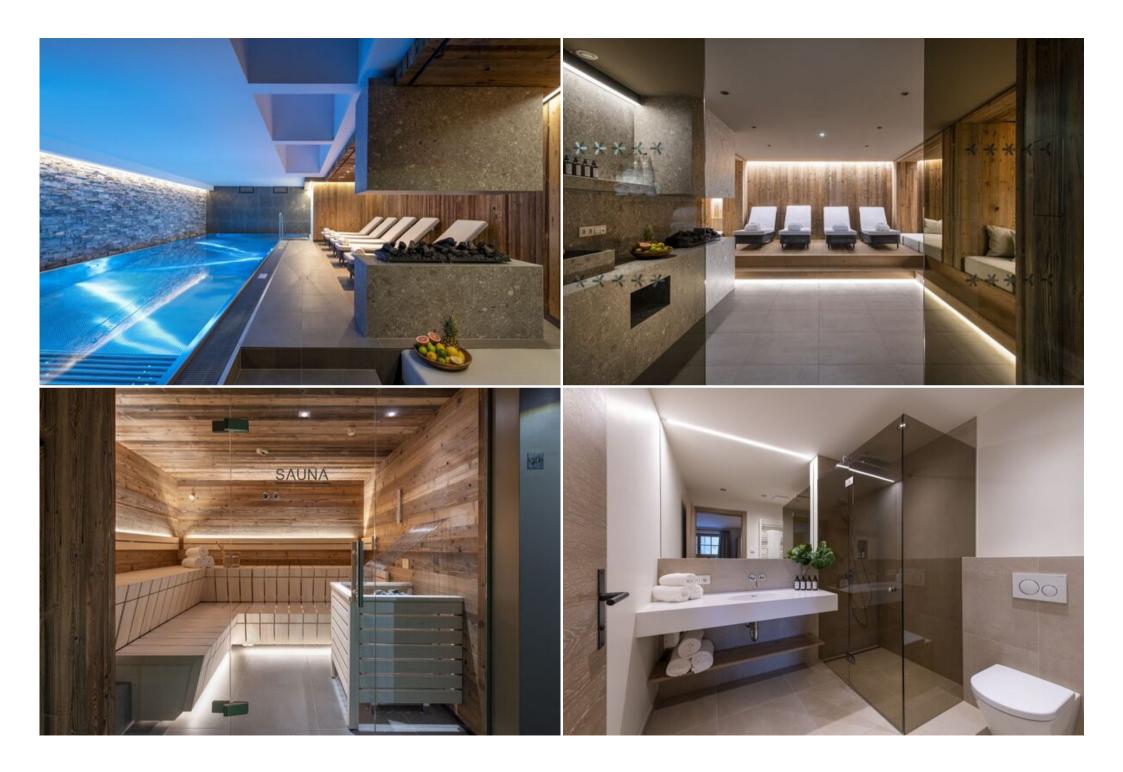

Wellness and Exclusive Amenities Guests can fully unwind during their stay, with shared access to the residence's stunning spa, complete with an indoor swimming pool, sauna, hammam, and a tranquil relaxation area. In winter, the heated boot warmers in the private lockers ensure you'll awaken each day to toasty boots, ready to hit the slopes. The property also offers handy shared laundry facilities and a shared ski room. Parking is guaranteed, with indoor and outdoor spaces available (indoor on a first-come, first-served basis).