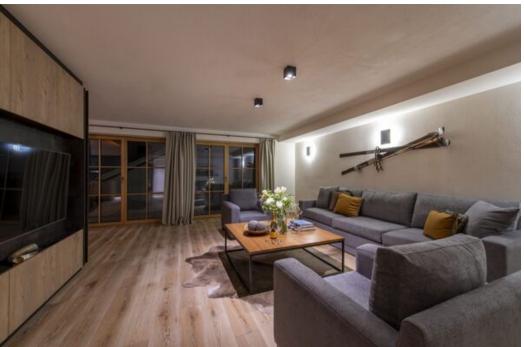

Integrated and Characterful Living Spaces The open-plan kitchen, dining, and living area is a fantastic space. Its contemporary design, sophisticated furnishings, and tasteful displays of beautifully preserved ski equipment and photography capture the essence of the Alps. A large TV is mounted on a central column that divides the living and dining areas, where up to eight can be seated. An electric fireplace on this side of the column adds a lovely ambiance for dinners with friends or family. The well-equipped kitchen overlooks this space, making for sociable cooking.