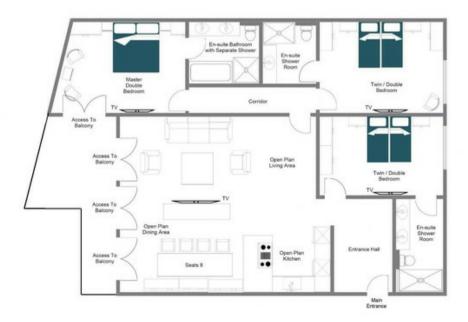

Luxurious Bedrooms for Relaxation The spacious master bedroom is finished in neutral tones with alpine furnishings and plenty of natural light pouring in through the windows and French doors. It also features an en-suite bathroom with a separate shower, and a cozy seating area where you can curl up with a book. There are a further two generous double bedrooms, both with en-suite shower rooms. All rooms have TVs, and the master enjoys balcony access.