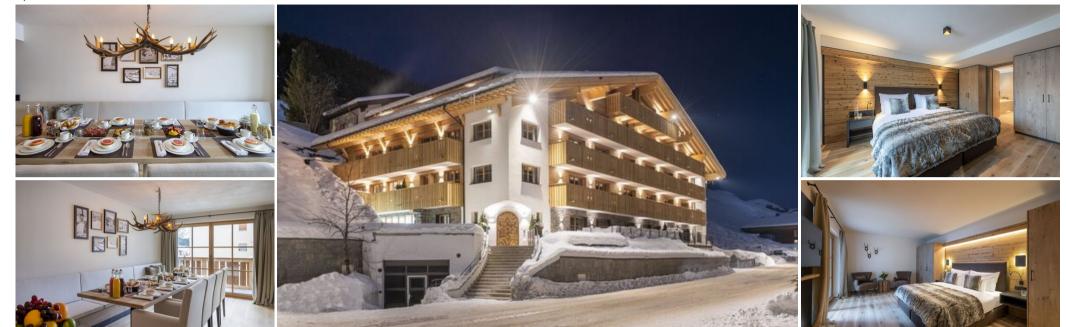

## A Sophisticated Retreat in Lech: Luxury and Comfort for Alpine Exploration

Discover an apartment sleeping 6, the perfect home base to relax, entertain, and explore Lech. This exquisite space seamlessly blends modern design with charming nods to skiing history, creating a unique and inviting atmosphere.

Integrated and Characterful Living Spaces The open-plan kitchen, dining, and living area is a fantastic space. Its contemporary design, sophisticated furnishings, and tasteful displays of beautifully preserved ski equipment and photography capture the essence of the Alps. A large TV is mounted on a central column that divides the living and dining areas, where up to eight can be seated. An electric fireplace on this side of the column adds a lovely ambiance for dinners with friends or family. The well-equipped kitchen overlooks this space, making for sociable cooking.

Luxurious Bedrooms for Relaxation The spacious master bedroom is finished in neutral tones with alpine furnishings and plenty of natural light pouring in through the windows and French doors. It also features an en-suite bathroom with a separate shower, and a cozy seating area where you can curl up with a book. There are a further two generous double bedrooms, both with en-suite shower rooms. All rooms have TVs, and the master enjoys balcony access.