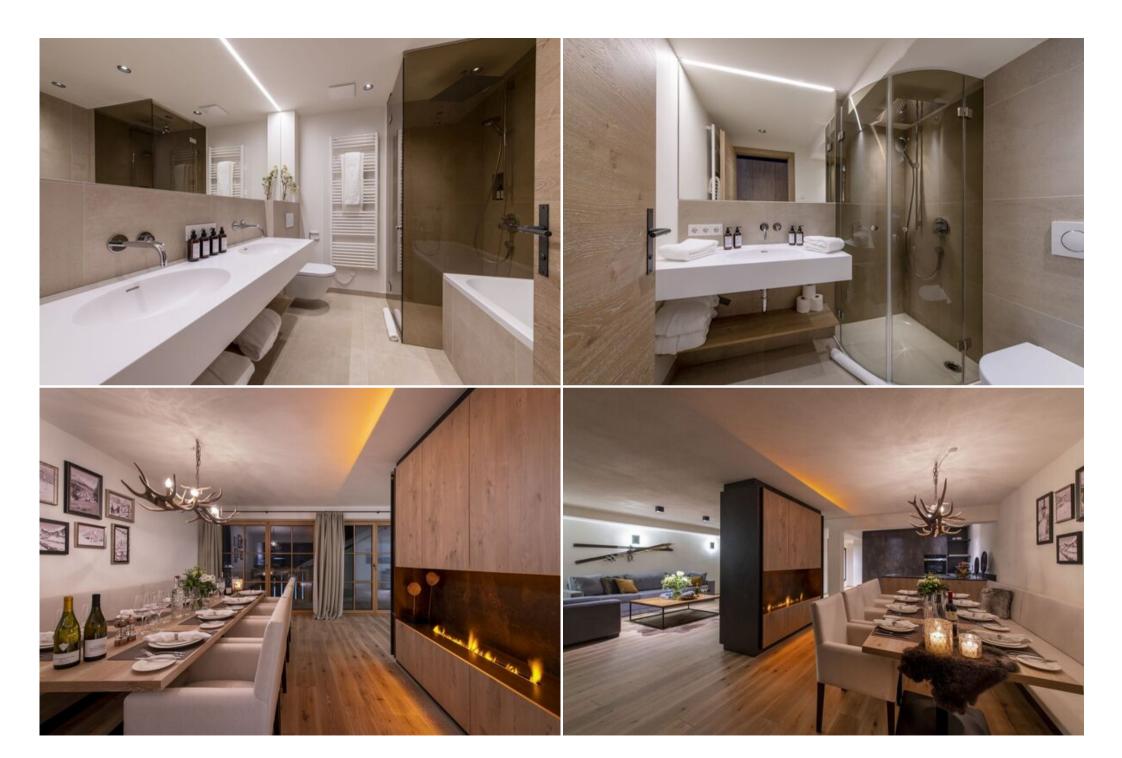

Integrated and Characterful Living Spaces The open-plan kitchen, dining, and living area is a fantastic space. Its contemporary design, sophisticated furnishings, and tasteful displays of beautifully preserved ski equipment and photography capture the essence of the Alps. A large TV is mounted on a central column that divides the living and dining areas, where up to eight can be seated. An electric fireplace on this side of the column adds a lovely ambiance for dinners with friends or family. The well-equipped kitchen overlooks this space, making for sociable cooking.

Luxurious Bedrooms for Relaxation The spacious master bedroom is finished in neutral tones with alpine furnishings and plenty of natural light pouring in through the windows and French doors. It also features an en-suite bathroom with a separate shower, and a cozy seating area where you can curl up with a book. There are a further two generous double bedrooms, both with en-suite shower rooms. All rooms have TVs, and the master enjoys balcony access.