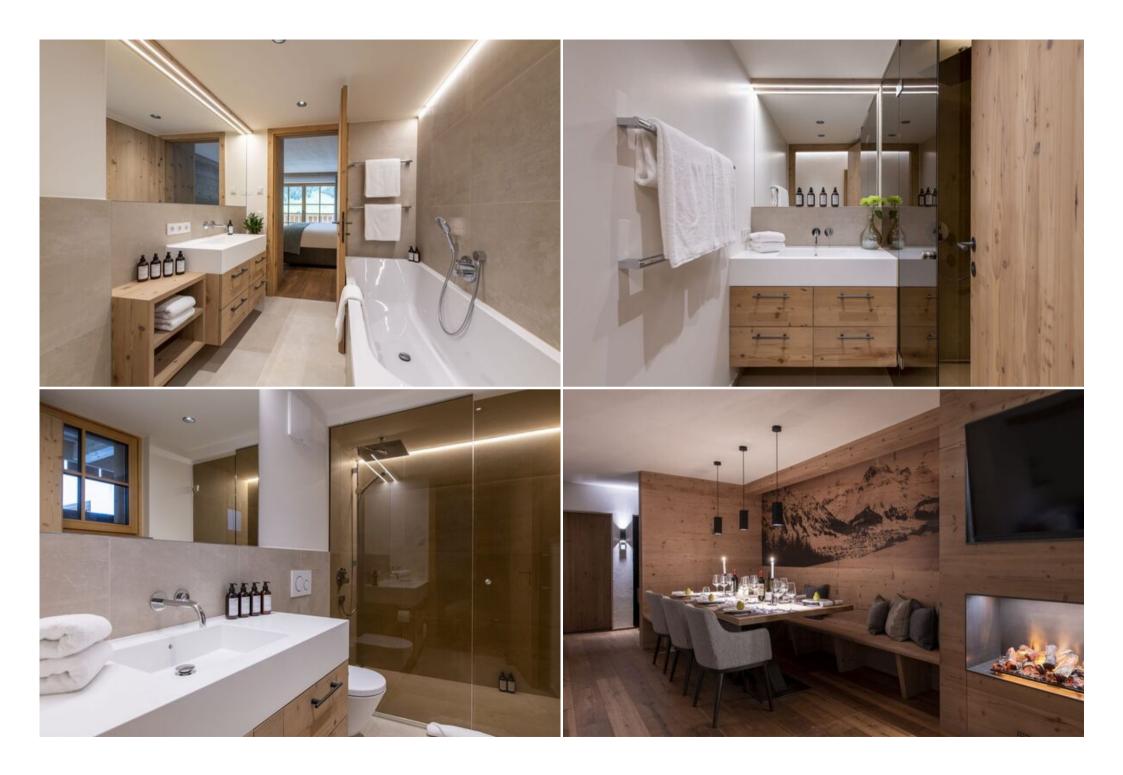

**Luxurious Bedrooms for Rest** Each of the **three double bedrooms** has been subtly decorated with its own color scheme in calming tones to guarantee a restful night's sleep. Each has a TV and an en-suite shower room, with the **master also including a bathtub and terrace access**.

Charming Spaces for Socializing The dining area, seating six, is lit by matte black industrial pendants and is overlooked by the well-equipped kitchen, making for sociable cooking. The living area is a fantastic space with comfy seating accented with blue shades and tasteful nods to alpine history, featuring wooden elements, displays of antique ski equipment, and tasteful prints. The fireplace adds a lovely ambiance, while the large TV above invites you to unwind in front of your favorite film with loved ones. Enjoy sweeping views from the terrace with a morning coffee or an evening drink.