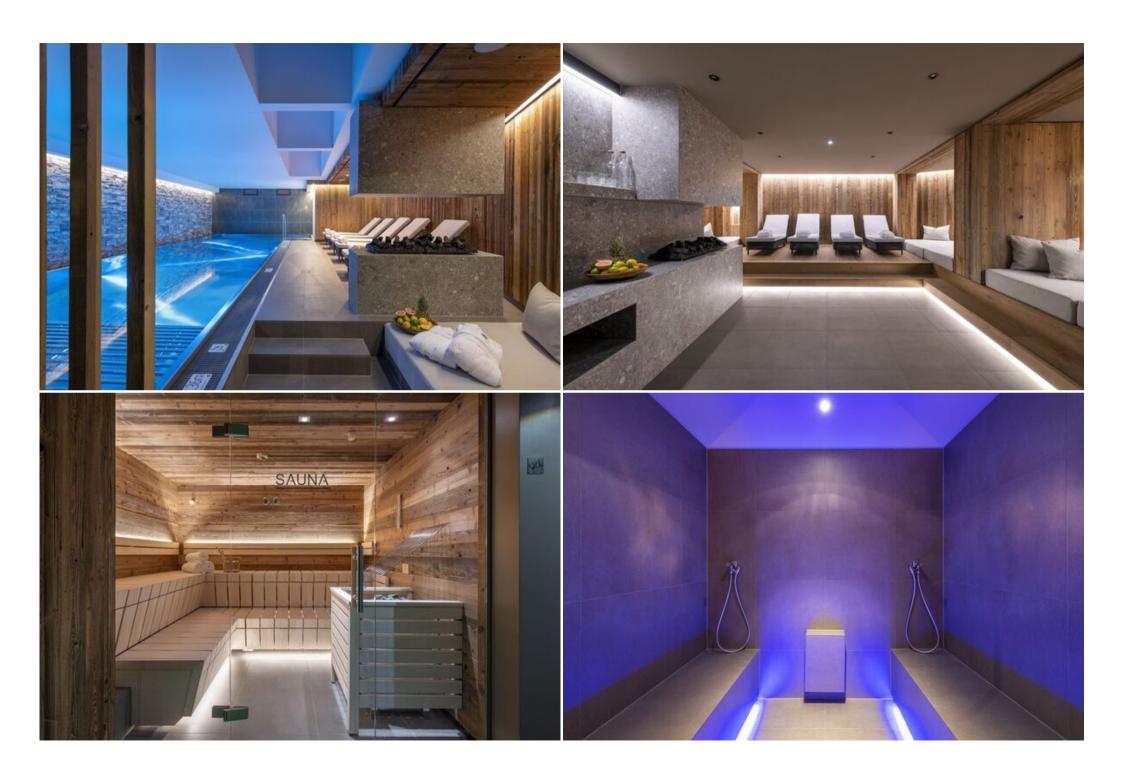

Wellness and Exclusive Amenities Guests can fully unwind during their stay, with shared access to the residence's stunning spa, complete with an indoor swimming pool, sauna, hammam, and a tranquil relaxation area. In winter, the heated boot warmers in the private lockers ensure that you'll awaken each day to toasty boots, ready to take to the slopes. There are also handy shared laundry facilities and a shared ski room. Parking is guaranteed, with indoor and outdoor spaces available (indoor on a first-come, first-served basis).