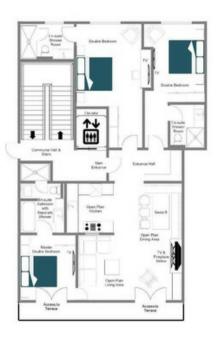

## Apartment for rent in Austria

Austria, Lech

Apartment - REF: TGS-A4487

Nº Bedrooms: 3

Nº Bathrooms: 3 Gym/Fitness Nº People: 6 Massage room M² built: 98 m² Ski Room Wifi

Indoor pool

Sauna

Communal SPA

**Luxurious Bedrooms for Rest** Each of the **three double bedrooms** has been subtly decorated with its own color scheme in calming tones to guarantee a restful night's sleep. Each has a TV and an en-suite shower room, with the **master also including a bathtub and terrace access**.

Wellness and Exclusive Amenities Guests can fully unwind during their stay, with shared access to the residence's stunning spa, complete with an indoor swimming pool, sauna, hammam, and a tranquil relaxation area. In winter, the heated boot warmers in the private lockers ensure that you'll awaken each day to toasty boots, ready to take to the slopes. There are also handy shared laundry facilities and a shared ski room. Parking is guaranteed, with indoor and outdoor spaces available (indoor on a first-come, first-served basis).