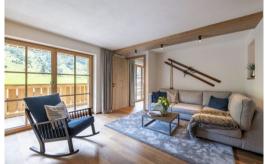

Charming Spaces for Socializing The dining area, seating six, is lit by matte black industrial pendants and is overlooked by the well-equipped kitchen, making for sociable cooking. The living area is a fantastic space with comfy seating accented with blue shades and tasteful nods to alpine history, featuring wooden elements, displays of antique ski equipment, and tasteful prints. The fireplace adds a lovely ambiance, while the large TV above invites you to unwind in front of your favorite film with loved ones. Enjoy sweeping views from the terrace with a morning coffee or an evening drink.