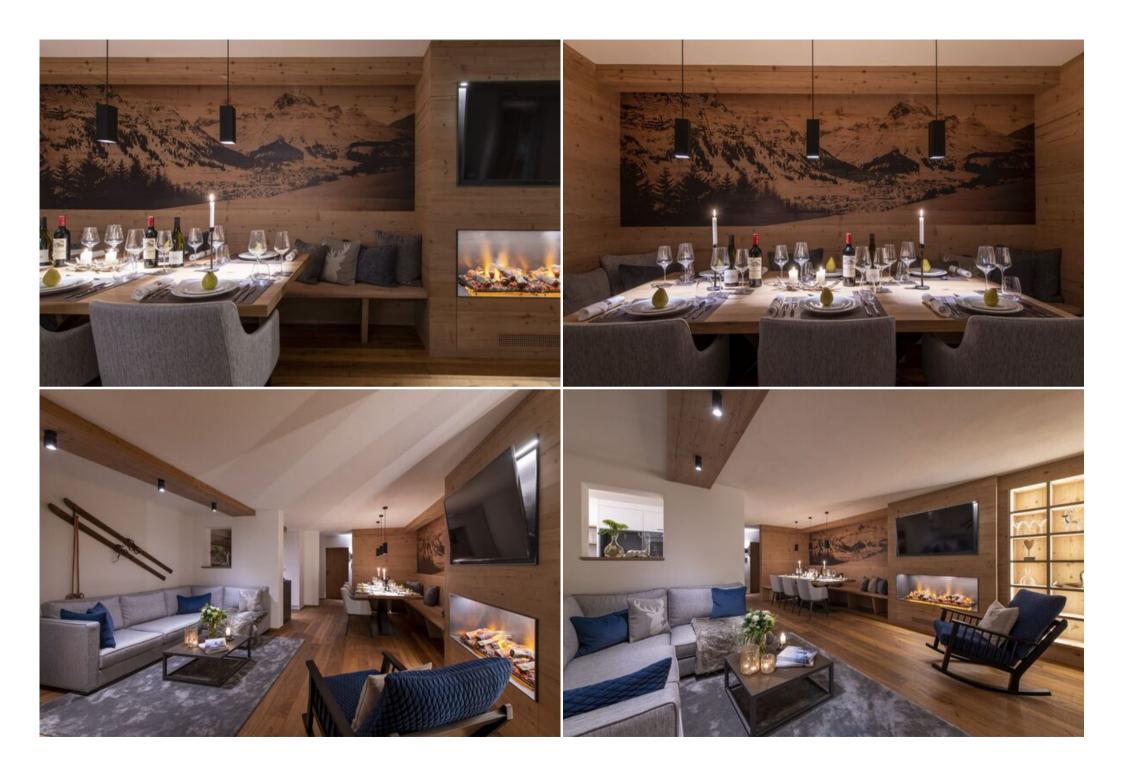

Charming Spaces for Socializing The dining area, seating six, is lit by matte black industrial pendants and is overlooked by the well-equipped kitchen, making for sociable cooking. The living area is a fantastic space with comfy seating accented with blue shades and tasteful nods to alpine history, featuring wooden elements, displays of antique ski equipment, and tasteful prints. The fireplace adds a lovely ambiance, while the large TV above invites you to unwind in front of your favorite film with loved ones. Enjoy sweeping views from the terrace with a morning coffee or an evening drink.