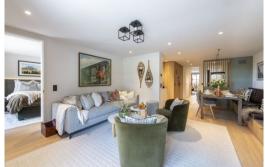

Sophisticated and Playful Interior Design The considered interior comprises a stylish palette of olive greens, neutrals, matte metallics, and trendy patterns, with retro artwork and furniture pieces adding a playful, mid-century twist. The fully-equipped kitchen has an open-plan design leading out to the 8-seater dining area, ideal for entertaining. After dinners, lounge in front of the fireplace in winter, or enjoy a late summer sunset on the balcony overlooking Lech.

Bedrooms Designed for Ultimate Rest Each bedroom has been carefully designed, incorporating beautiful textiles, artwork, and lighting. They have TVs, balcony access, plenty of storage, and en-suites with lovely tiling and stylish matte metallic finishes. All three bedrooms can be configured either as twins or doubles for total flexibility.