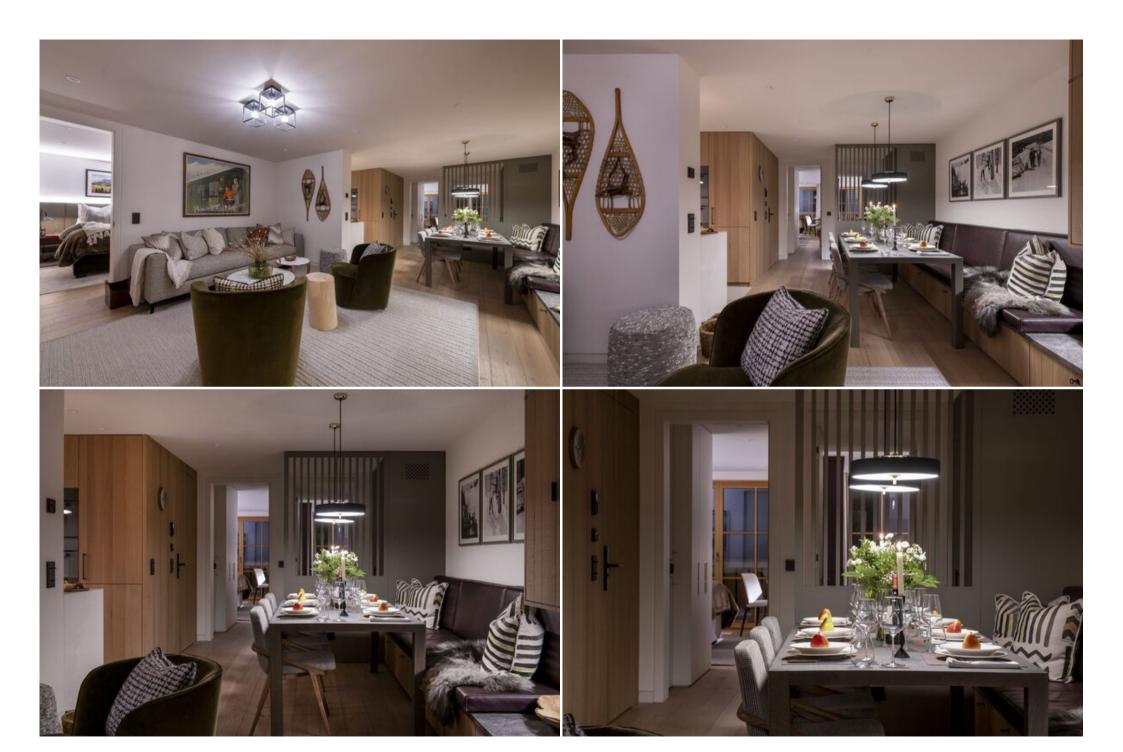

Sophisticated and Playful Interior Design The considered interior comprises a stylish palette of olive greens, neutrals, matte metallics, and trendy patterns, with retro artwork and furniture pieces adding a playful, mid-century twist. The fully-equipped kitchen has an open-plan design leading out to the 8-seater dining area, ideal for entertaining. After dinners, lounge in front of the fireplace in winter, or enjoy a late summer sunset on the balcony overlooking Lech.