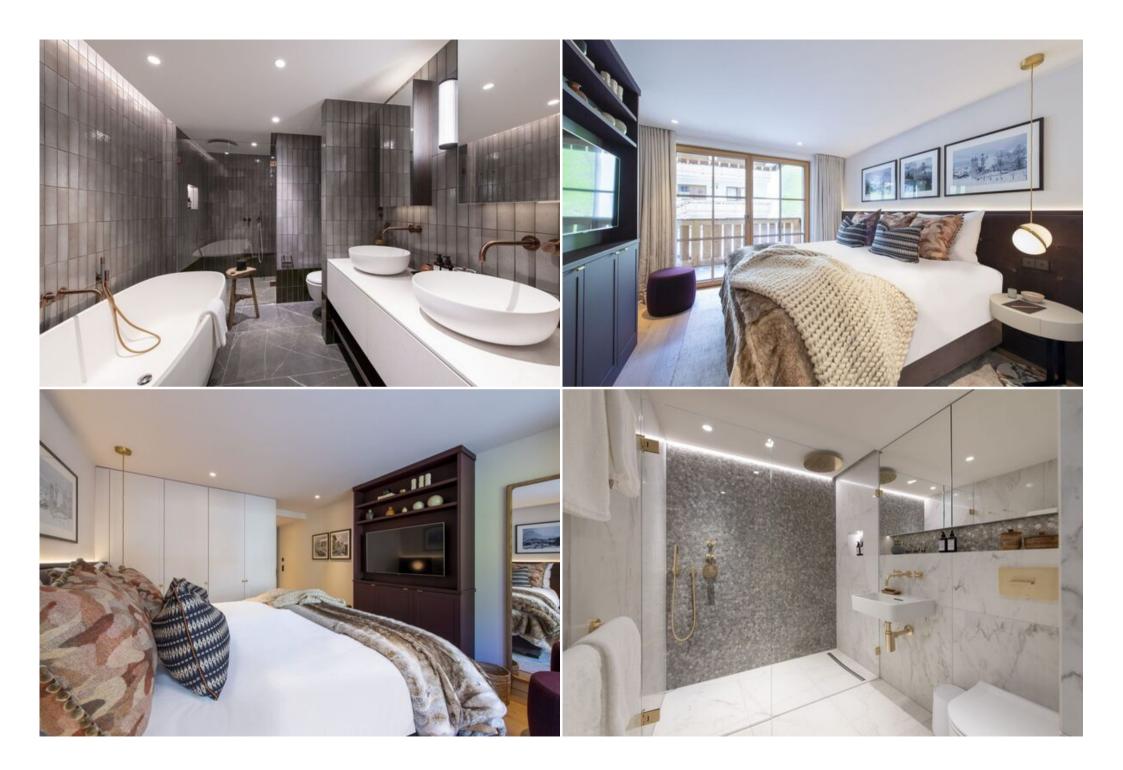

Bedrooms Designed for Ultimate Rest Each bedroom has been carefully designed, incorporating beautiful textiles, artwork, and lighting. They have TVs, balcony access, plenty of storage, and en-suites with lovely tiling and stylish matte metallic finishes. All three bedrooms can be configured either as twins or doubles for total flexibility.