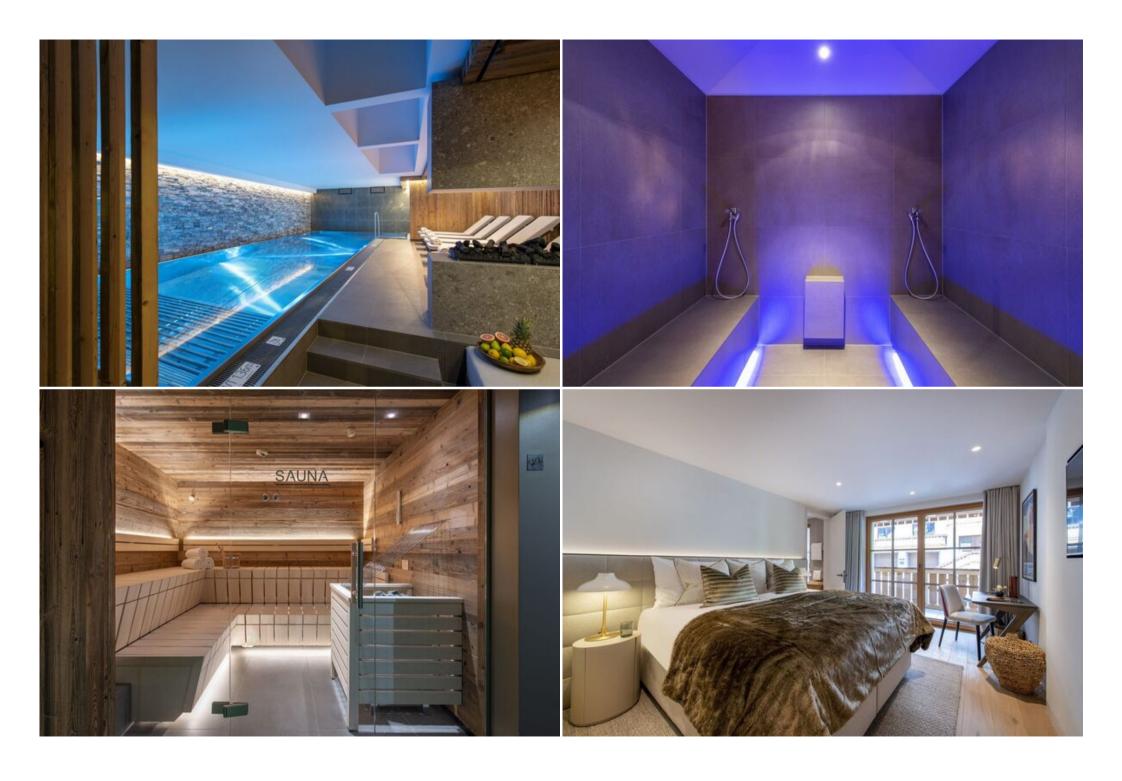

Wellness and Exclusive Amenities Guests can fully unwind during their stay, with shared access to the residence's stunning spa, complete with an indoor swimming pool, sauna, hammam, and a tranquil relaxation area. In winter, the heated boot warmers in the private lockers ensure that you'll awaken each day to toasty boots, ready to take to the slopes. There are also handy shared laundry facilities and a shared ski room. Parking is guaranteed, with indoor and outdoor spaces available (indoor on a first-come, first-served basis).