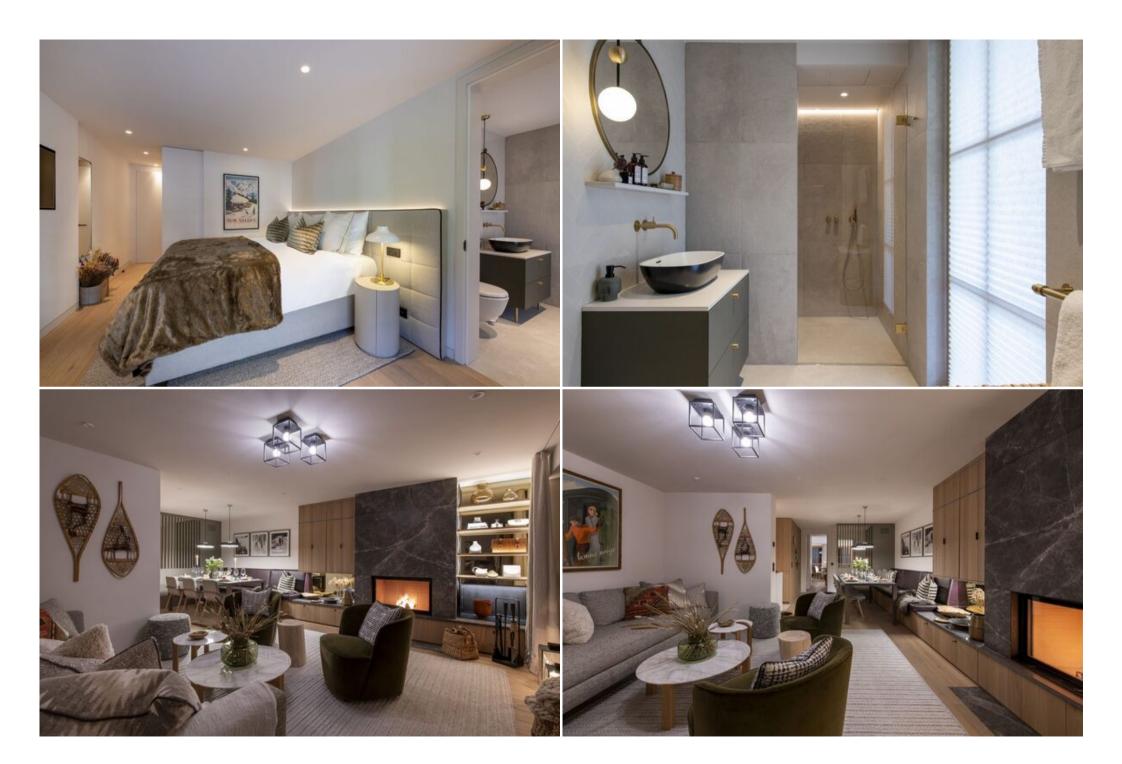

Sophisticated and Playful Interior Design The considered interior comprises a stylish palette of olive greens, neutrals, matte metallics, and trendy patterns, with retro artwork and furniture pieces adding a playful, mid-century twist. The fully-equipped kitchen has an open-plan design leading out to the 8-seater dining area, ideal for entertaining. After dinners, lounge in front of the fireplace in winter, or enjoy a late summer sunset on the balcony overlooking Lech.

Bedrooms Designed for Ultimate Rest Each bedroom has been carefully designed, incorporating beautiful textiles, artwork, and lighting. They have TVs, balcony access, plenty of storage, and en-suites with lovely tiling and stylish matte metallic finishes. All three bedrooms can be configured either as twins or doubles for total flexibility.