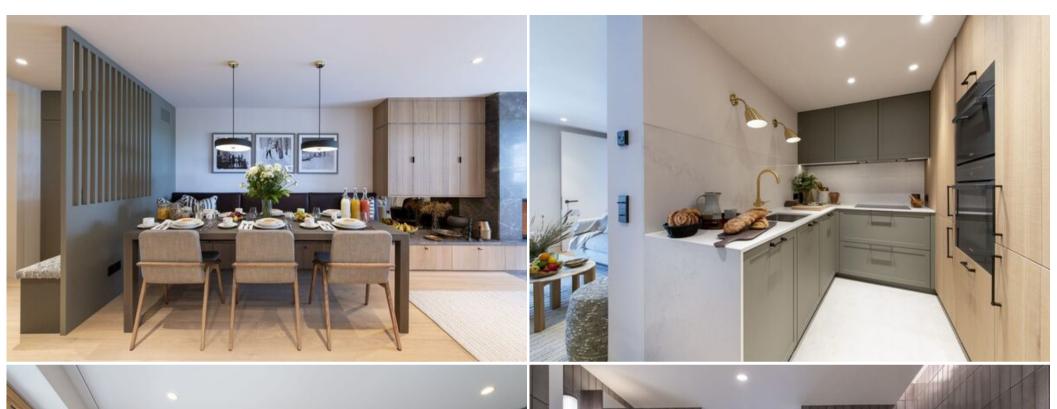

Sophisticated and Playful Interior Design The considered interior comprises a stylish palette of olive greens, neutrals, matte metallics, and trendy patterns, with retro artwork and furniture pieces adding a playful, mid-century twist. The fully-equipped kitchen has an open-plan design leading out to the 8-seater dining area, ideal for entertaining. After dinners, lounge in front of the fireplace in winter, or enjoy a late summer sunset on the balcony overlooking Lech.