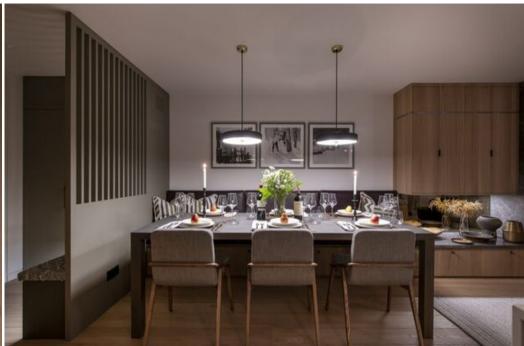

Sophisticated and Playful Interior Design The considered interior comprises a stylish palette of olive greens, neutrals, matte metallics, and trendy patterns, with retro artwork and furniture pieces adding a playful, mid-century twist. The fully-equipped kitchen has an open-plan design leading out to the 8-seater dining area, ideal for entertaining. After dinners, lounge in front of the fireplace in winter, or enjoy a late summer sunset on the balcony overlooking Lech.