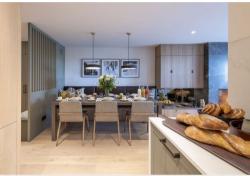

Sophisticated and Playful Interior Design The considered interior comprises a stylish palette of olive greens, neutrals, matte metallics, and trendy patterns, with retro artwork and furniture pieces adding a playful, mid-century twist. The fully-equipped kitchen has an open-plan design leading out to the 8-seater dining area, ideal for entertaining. After dinners, lounge in front of the fireplace in winter, or enjoy a late summer sunset on the balcony overlooking Lech.