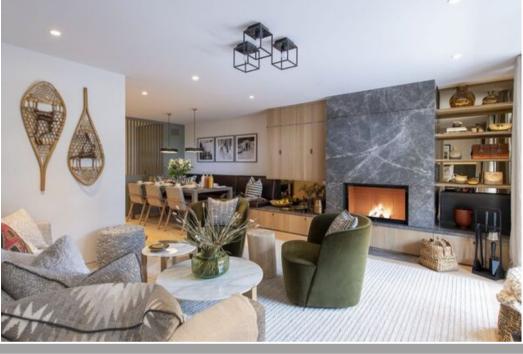

Sophisticated and Playful Interior Design The considered interior comprises a stylish palette of olive greens, neutrals, matte metallics, and trendy patterns, with retro artwork and furniture pieces adding a playful, mid-century twist. The fully-equipped kitchen has an open-plan design leading out to the 8-seater dining area, ideal for entertaining. After dinners, lounge in front of the fireplace in winter, or enjoy a late summer sunset on the balcony overlooking Lech.