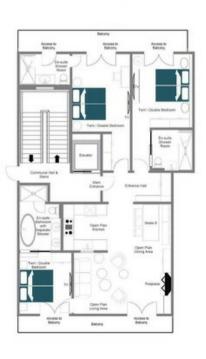

## An Elegant Residence in Lech: An Oasis of Style and Comfort for Your Alpine Getaway

Discover an apartment that comfortably sleeps six across three stunning bedrooms, providing a perfect option for family or friend groups seeking a relaxing holiday in Lech.

Bedrooms Designed for Ultimate Rest Each bedroom has been carefully designed, incorporating beautiful textiles, artwork, and lighting. They have TVs, balcony access, plenty of storage, and en-suites with lovely tiling and stylish matte metallic finishes. All three bedrooms can be configured either as twins or doubles for total flexibility.