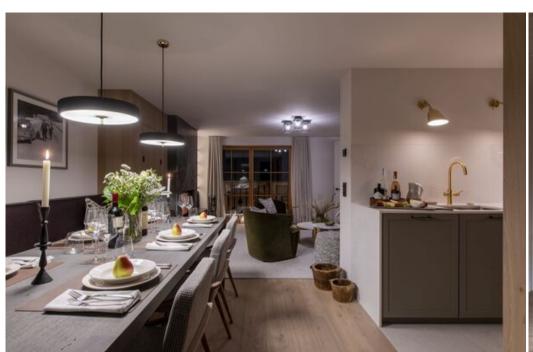

Sophisticated and Playful Interior Design The considered interior comprises a stylish palette of olive greens, neutrals, matte metallics, and trendy patterns, with retro artwork and furniture pieces adding a playful, mid-century twist. The fully-equipped kitchen has an open-plan design leading out to the 8-seater dining area, ideal for entertaining. After dinners, lounge in front of the fireplace in winter, or enjoy a late summer sunset on the balcony overlooking Lech.