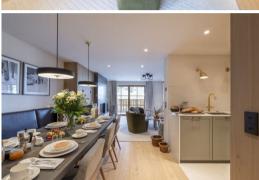

Sophisticated and Playful Interior Design The considered interior comprises a stylish palette of olive greens, neutrals, matte metallics, and trendy patterns, with retro artwork and furniture pieces adding a playful, mid-century twist. The fully-equipped kitchen has an open-plan design leading out to the 8-seater dining area, ideal for entertaining. After dinners, lounge in front of the fireplace in winter, or enjoy a late summer sunset on the balcony overlooking Lech.