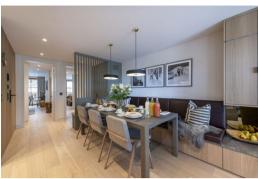

Sophisticated and Playful Interior Design The considered interior comprises a stylish palette of olive greens, neutrals, matte metallics, and trendy patterns, with retro artwork and furniture pieces adding a playful, mid-century twist. The fully-equipped kitchen has an open-plan design leading out to the 8-seater dining area, ideal for entertaining. After dinners, lounge in front of the fireplace in winter, or enjoy a late summer sunset on the balcony overlooking Lech.