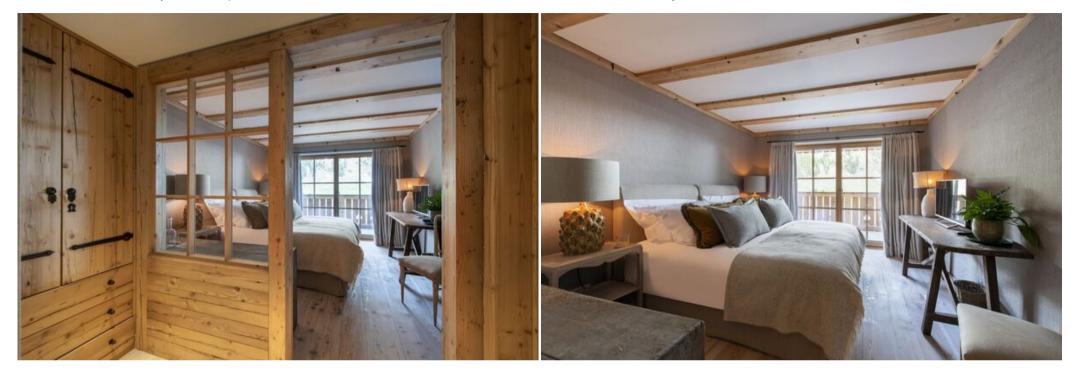

**Dream Bedrooms for Restful Sleep** The bedrooms have been carefully designed with **high-end textiles**, **ambient lighting**, **and muted tones**, guaranteeing a peaceful night's sleep. The **beautiful master bedroom** has a TV, a large walk-in wardrobe, an en-suite bathroom with a separate shower, and French doors leading out to the balcony, where you can enjoy a morning coffee with **fantastic views**. There is a further, **double bedroom with an adjacent shower room and balcony access**. Just off the entrance hallway, there is a **niche bed**, providing a cozy spot for a child or a guest requiring an additional bed.