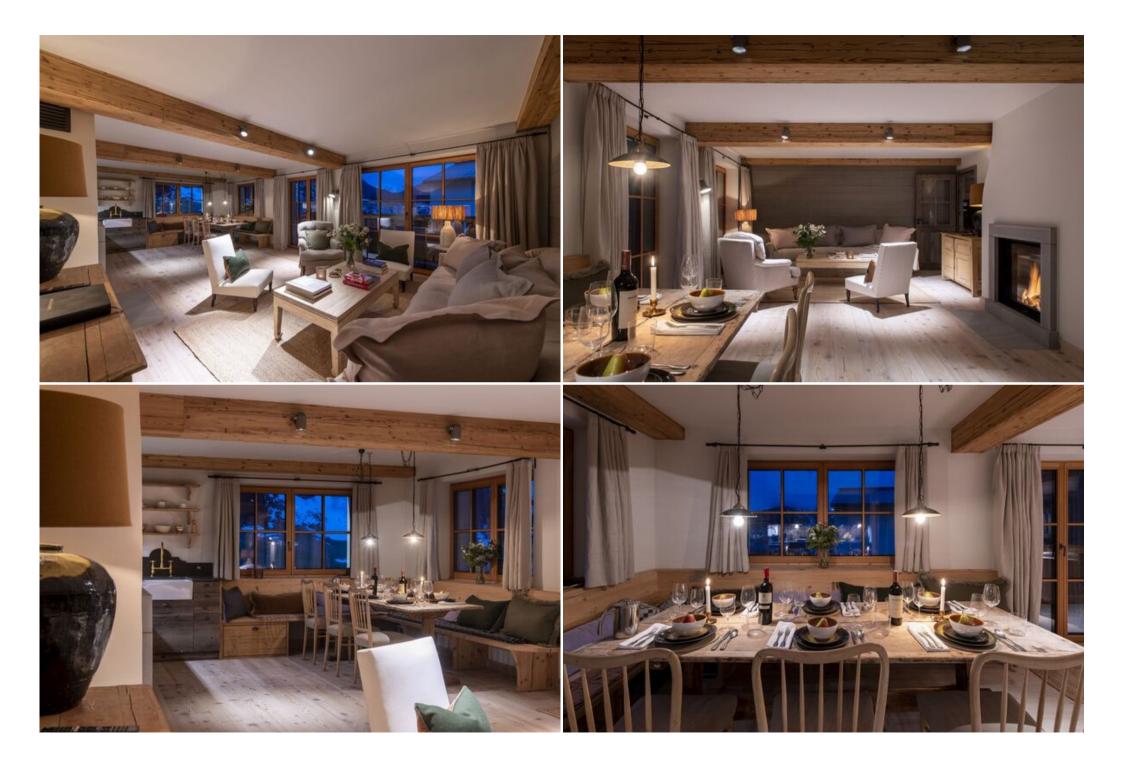

The Heart of the Home: Spaces to Enjoy An open-plan kitchen, dining room, and living area complete with fireplace comprise the heart of the home, the ideal place to unwind together. The spacious, fully-equipped kitchen has been finished with elements that give the atmosphere of a rustic farmhouse kitchen, and the 6-seater dining table is surrounded by windows creating the ideal spot for entertaining. Enjoy evening drinks on the wrap-around balcony as the sun goes down and regale stories from the day.