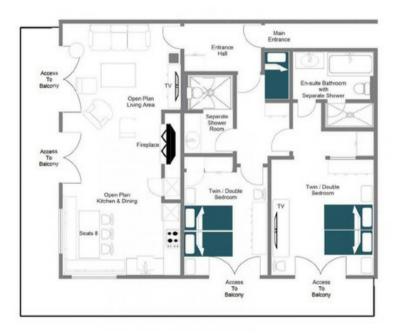

The Heart of the Home: Spaces to Enjoy An open-plan kitchen, dining room, and living area complete with fireplace comprise the heart of the home, the ideal place to unwind together. The spacious, fully-equipped kitchen has been finished with elements that give the atmosphere of a rustic farmhouse kitchen, and the 6-seater dining table is surrounded by windows creating the ideal spot for entertaining. Enjoy evening drinks on the wrap-around balcony as the sun goes down and regale stories from the day.

**Dream Bedrooms for Restful Sleep** The bedrooms have been carefully designed with **high-end textiles**, **ambient lighting**, **and muted tones**, guaranteeing a peaceful night's sleep. The **beautiful master bedroom** has a TV, a large walk-in wardrobe, an en-suite bathroom with a separate shower, and French doors leading out to the balcony, where you can enjoy a morning coffee with **fantastic views**. There is a further, **double bedroom with an adjacent shower room and balcony access**. Just off the entrance hallway, there is a **niche bed**, providing a cozy spot for a child or a guest requiring an additional bed.