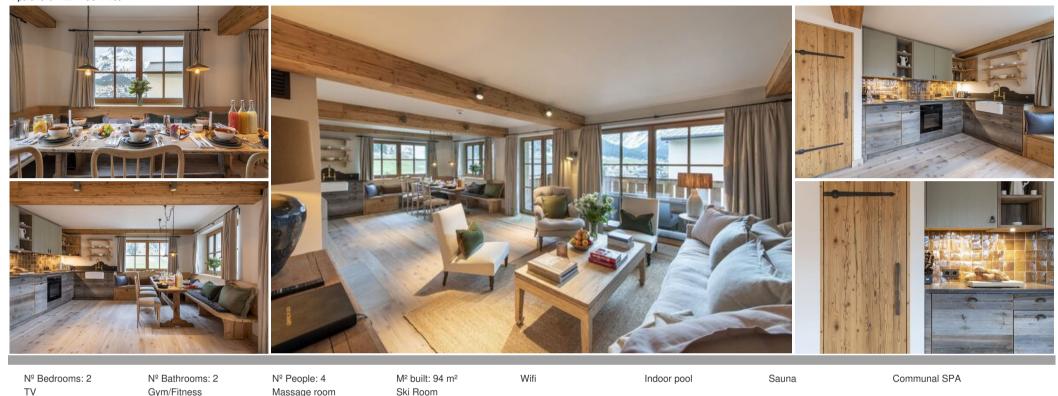

The Heart of the Home: Spaces to Enjoy An open-plan kitchen, dining room, and living area complete with fireplace comprise the heart of the home, the ideal place to unwind together. The spacious, fully-equipped kitchen has been finished with elements that give the atmosphere of a rustic farmhouse kitchen, and the 6-seater dining table is surrounded by windows creating the ideal spot for entertaining. Enjoy evening drinks on the wrap-around balcony as the sun goes down and regale stories from the day.

Wellness and Exclusive Amenities Guests can fully unwind during their stay, with shared access to the residence's stunning spa, complete with indoor swimming pool, sauna, hammam, and a tranquil relaxation area. In the winter, the heated boot warmers in the private lockers ensure that you'll awaken each day to toasty boots, ready to take to the slopes. There are handy shared laundry facilities and a shared ski room. Parking is guaranteed, with indoor and outdoor spaces available (indoor on a first-come, first-served basis).