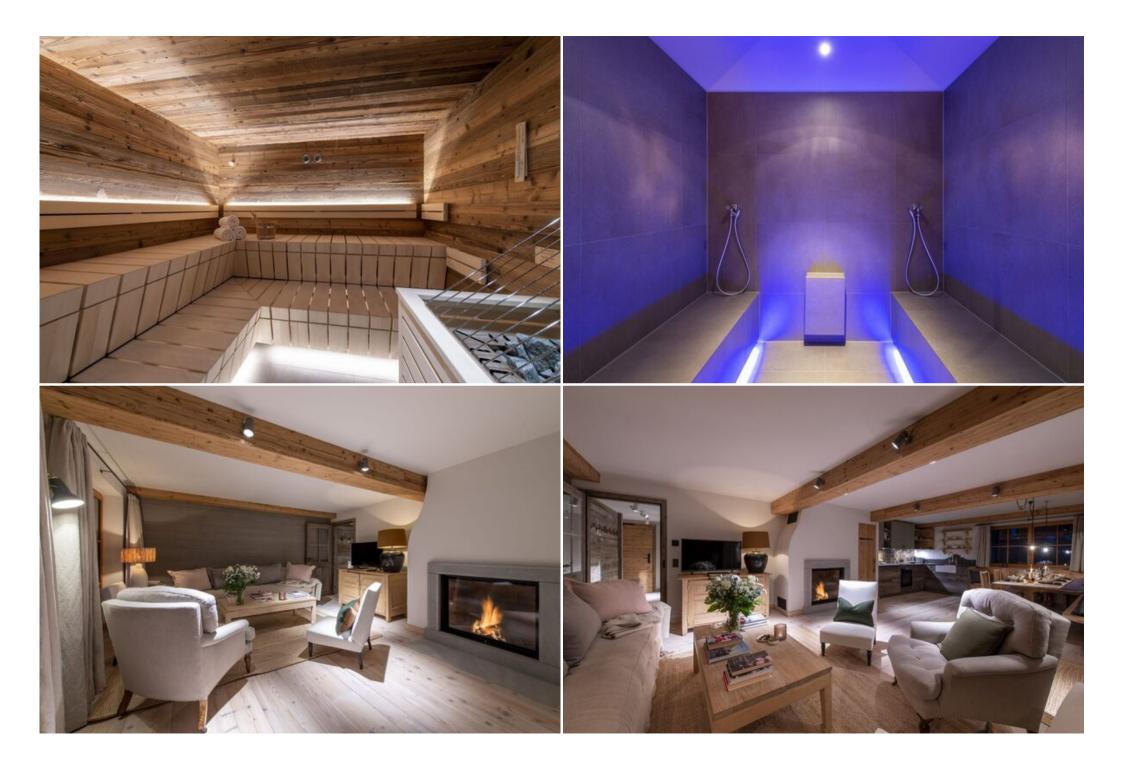

Wellness and Exclusive Amenities Guests can fully unwind during their stay, with shared access to the residence's stunning spa, complete with indoor swimming pool, sauna, hammam, and a tranquil relaxation area. In the winter, the heated boot warmers in the private lockers ensure that you'll awaken each day to toasty boots, ready to take to the slopes. There are handy shared laundry facilities and a shared ski room. Parking is guaranteed, with indoor and outdoor spaces available (indoor on a first-come, first-served basis).