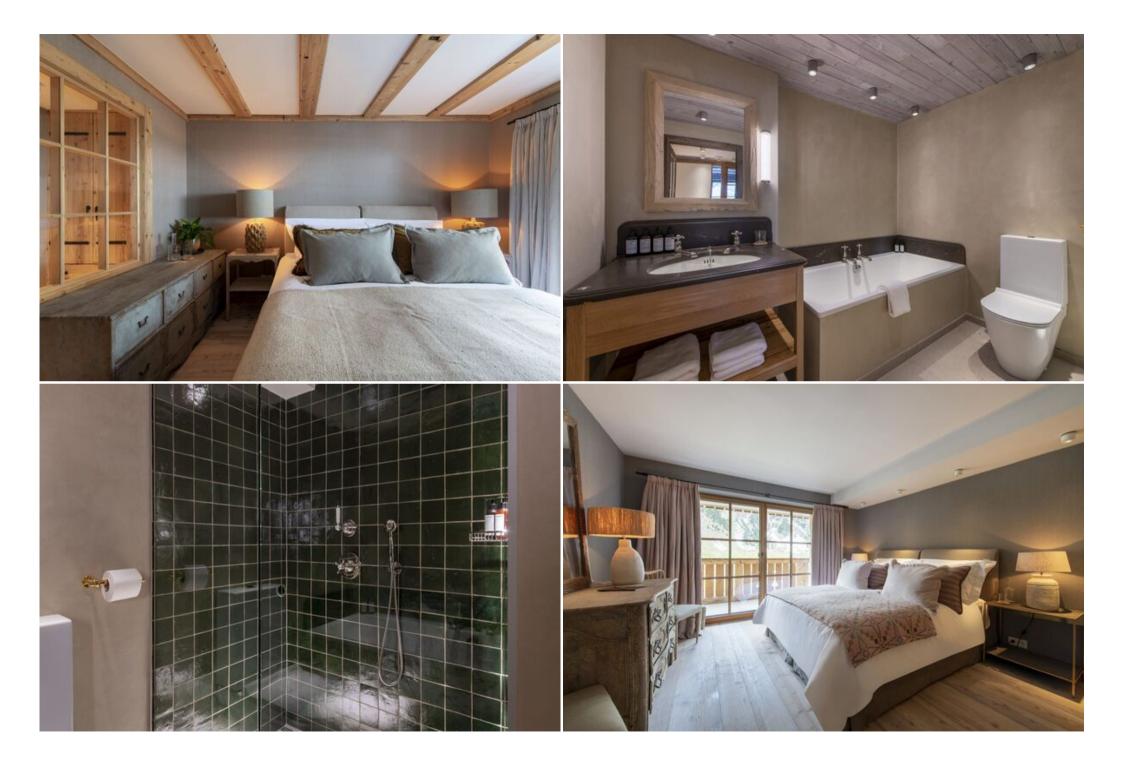

**Dream Bedrooms for Restful Sleep** The bedrooms have been carefully designed with **high-end textiles**, **ambient lighting**, **and muted tones**, guaranteeing a peaceful night's sleep. The **beautiful master bedroom** has a TV, a large walk-in wardrobe, an en-suite bathroom with a separate shower, and French doors leading out to the balcony, where you can enjoy a morning coffee with **fantastic views**. There is a further, **double bedroom with an adjacent shower room and balcony access**. Just off the entrance hallway, there is a **niche bed**, providing a cozy spot for a child or a guest requiring an additional bed.