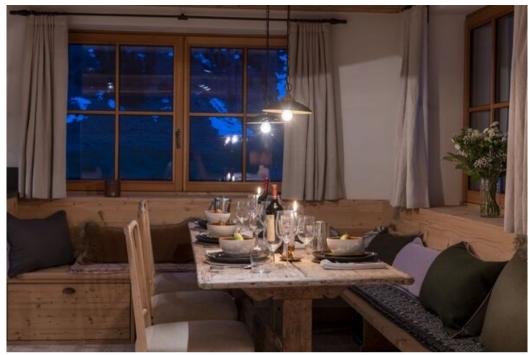

The Heart of the Home: Spaces to Enjoy An open-plan kitchen, dining room, and living area complete with fireplace comprise the heart of the home, the ideal place to unwind together. The spacious, fully-equipped kitchen has been finished with elements that give the atmosphere of a rustic farmhouse kitchen, and the 6-seater dining table is surrounded by windows creating the ideal spot for entertaining. Enjoy evening drinks on the wrap-around balcony as the sun goes down and regale stories from the day.