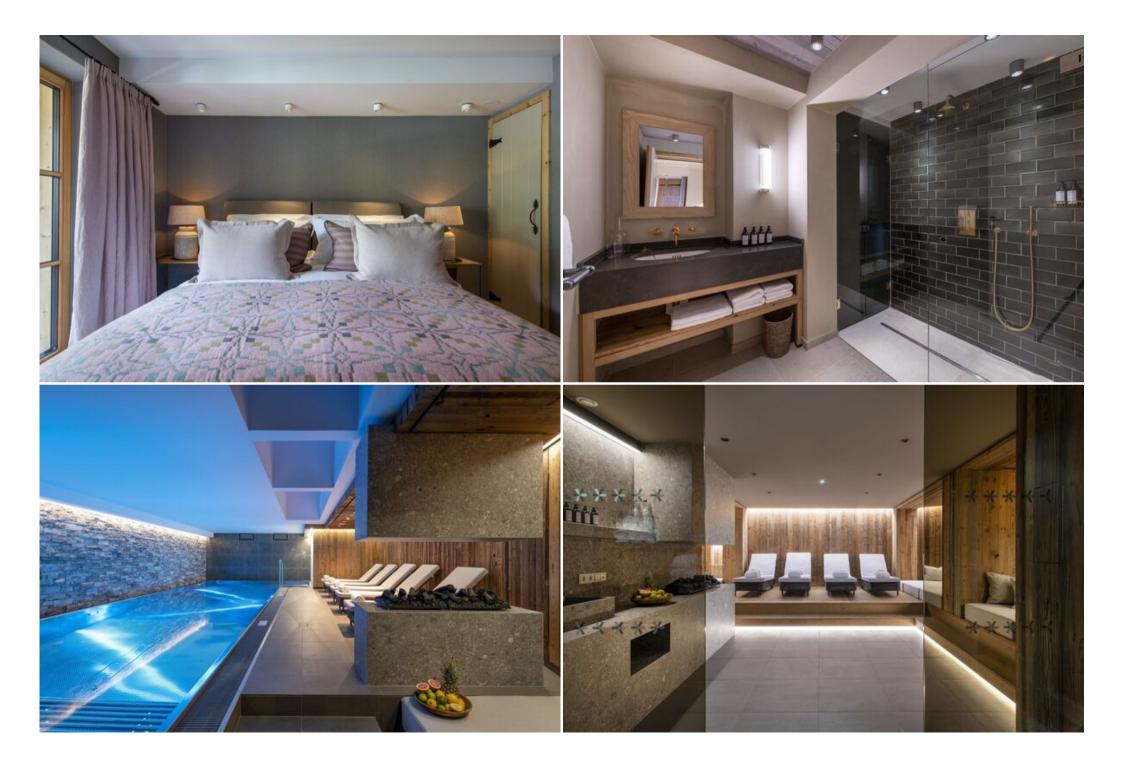

**Dream Bedrooms for Restful Sleep** The bedrooms have been carefully designed with **high-end textiles**, **ambient lighting**, **and muted tones**, guaranteeing a peaceful night's sleep. The **beautiful master bedroom** has a TV, a large walk-in wardrobe, an en-suite bathroom with a separate shower, and French doors leading out to the balcony, where you can enjoy a morning coffee with **fantastic views**. There is a further, **double bedroom with an adjacent shower room and balcony access**. Just off the entrance hallway, there is a **niche bed**, providing a cozy spot for a child or a guest requiring an additional bed.

Wellness and Exclusive Amenities Guests can fully unwind during their stay, with shared access to the residence's stunning spa, complete with indoor swimming pool, sauna, hammam, and a tranquil relaxation area. In the winter, the heated boot warmers in the private lockers ensure that you'll awaken each day to toasty boots, ready to take to the slopes. There are handy shared laundry facilities and a shared ski room. Parking is guaranteed, with indoor and outdoor spaces available (indoor on a first-come, first-served basis).