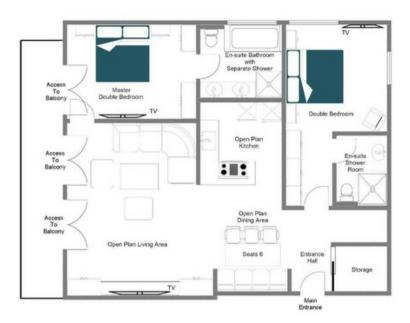

**Bedrooms Designed for Serene Rest** The bedrooms have been designed with **muted tones**, guaranteeing a peaceful night's sleep. The **spacious master bedroom** has a TV and an en-suite bathroom with a separate shower, and leads out to the balcony, where you can enjoy a morning coffee with **fantastic views**. The other double bedroom has a TV, adjacent shower room, and plenty of storage space.