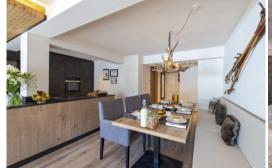

## An Exquisite Alpine Hideaway in Lech: Understated Luxury and Comfort

Sleeping 4, this plush yet paired-back apartment is a **perfect alpine hideaway** for a small family or friends in Lech. Decorated with **calming neutral colors**, **light wood**, **and subtle nods to traditionalism** like the statement antler chandelier over the dining table – the apartment is cozy and inviting.

**Inviting Spaces for Living and Socializing** The **sleek modern kitchen** overlooks the dining area seating six, and the comfortable living area which is **flooded with sunlight**. Enjoy evening drinks together on the balcony as the sun goes down and recount stories from the day.