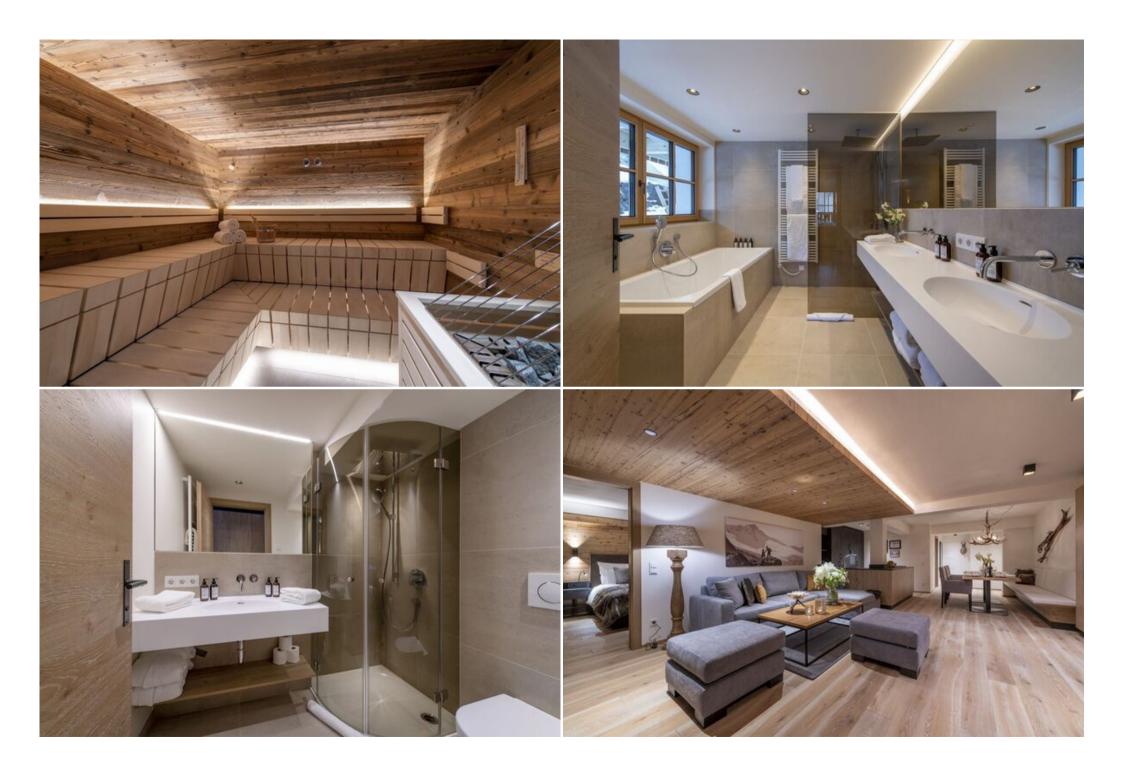

**Inviting Spaces for Living and Socializing** The **sleek modern kitchen** overlooks the dining area seating six, and the comfortable living area which is **flooded with sunlight**. Enjoy evening drinks together on the balcony as the sun goes down and recount stories from the day.

**Bedrooms Designed for Serene Rest** The bedrooms have been designed with **muted tones**, guaranteeing a peaceful night's sleep. The **spacious master bedroom** has a TV and an en-suite bathroom with a separate shower, and leads out to the balcony, where you can enjoy a morning coffee with **fantastic views**. The other double bedroom has a TV, adjacent shower room, and plenty of storage space.

Wellness and Exclusive Amenities Guests can fully unwind during their stay, with shared access to the residence's stunning spa, complete with indoor swimming pool, sauna, hammam, and a tranquil relaxation area. In the winter, the heated boot warmers in the private lockers ensure that you'll awaken each day to toasty boots, ready to take to the slopes. There are handy shared laundry facilities and a shared ski room. Parking is guaranteed, with indoor and outdoor spaces available (indoor on a first-come, first-served basis).