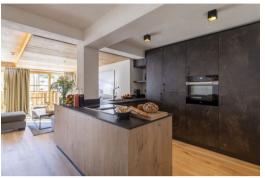

**Inviting Spaces for Living and Socializing** The **sleek modern kitchen** overlooks the dining area seating six, and the comfortable living area which is **flooded with sunlight**. Enjoy evening drinks together on the balcony as the sun goes down and recount stories from the day.