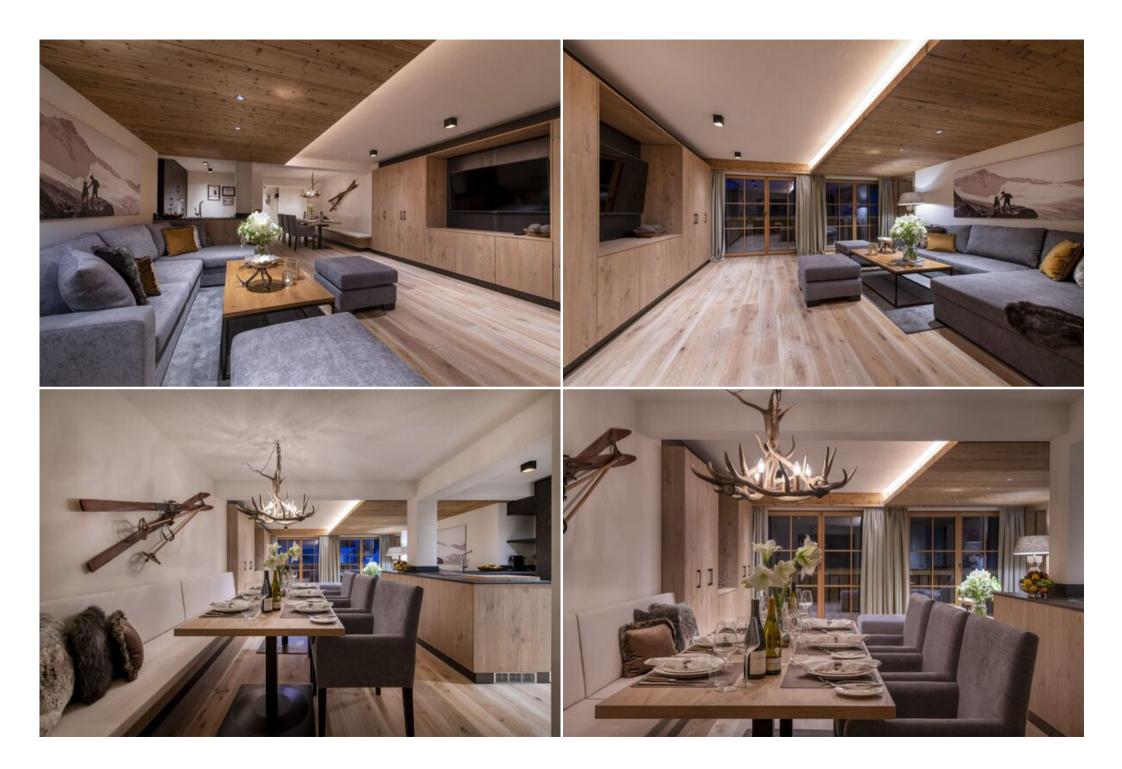

## An Exquisite Alpine Hideaway in Lech: Understated Luxury and Comfort

Sleeping 4, this plush yet paired-back apartment is a **perfect alpine hideaway** for a small family or friends in Lech. Decorated with **calming neutral colors**, **light wood**, **and subtle nods to traditionalism** like the statement antler chandelier over the dining table – the apartment is cozy and inviting.

**Inviting Spaces for Living and Socializing** The **sleek modern kitchen** overlooks the dining area seating six, and the comfortable living area which is **flooded with sunlight**. Enjoy evening drinks together on the balcony as the sun goes down and recount stories from the day.