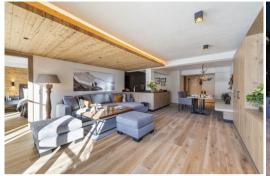

**Inviting Spaces for Living and Socializing** The **sleek modern kitchen** overlooks the dining area seating six, and the comfortable living area which is **flooded with sunlight**. Enjoy evening drinks together on the balcony as the sun goes down and recount stories from the day.