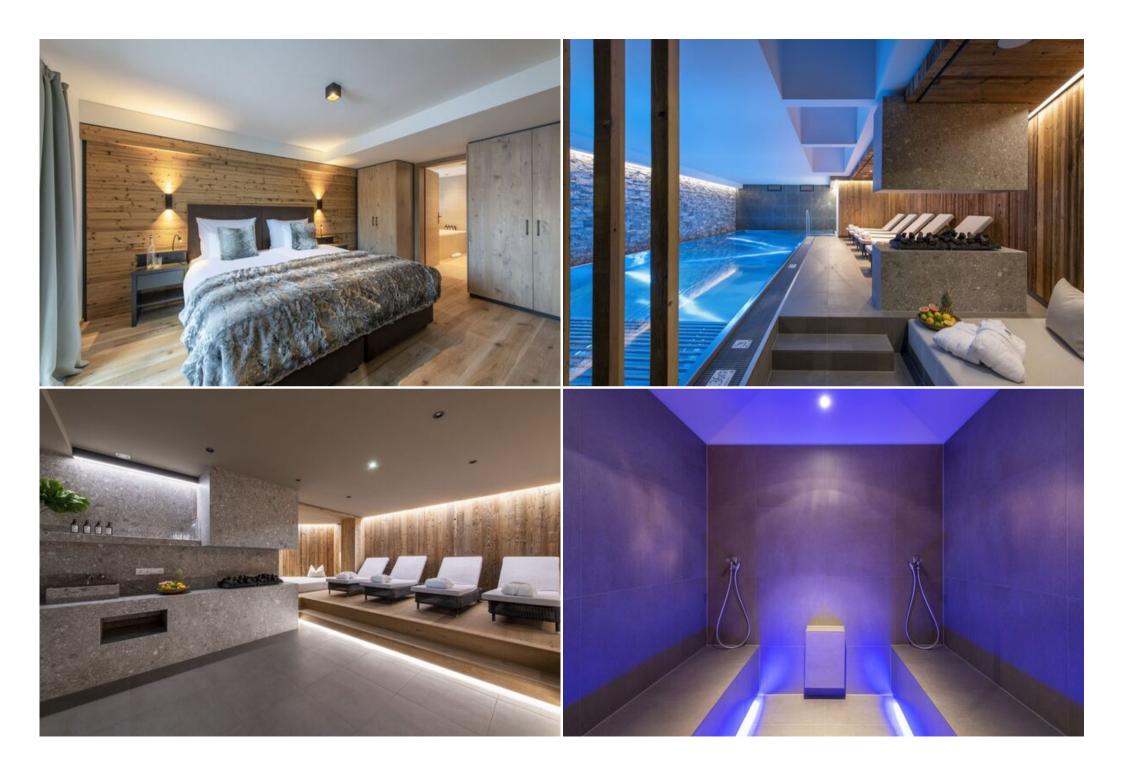

**Bedrooms Designed for Serene Rest** The bedrooms have been designed with **muted tones**, guaranteeing a peaceful night's sleep. The **spacious master bedroom** has a TV and an en-suite bathroom with a separate shower, and leads out to the balcony, where you can enjoy a morning coffee with **fantastic views**. The other double bedroom has a TV, adjacent shower room, and plenty of storage space.

Wellness and Exclusive Amenities Guests can fully unwind during their stay, with shared access to the residence's stunning spa, complete with indoor swimming pool, sauna, hammam, and a tranquil relaxation area. In the winter, the heated boot warmers in the private lockers ensure that you'll awaken each day to toasty boots, ready to take to the slopes. There are handy shared laundry facilities and a shared ski room. Parking is guaranteed, with indoor and outdoor spaces available (indoor on a first-come, first-served basis).