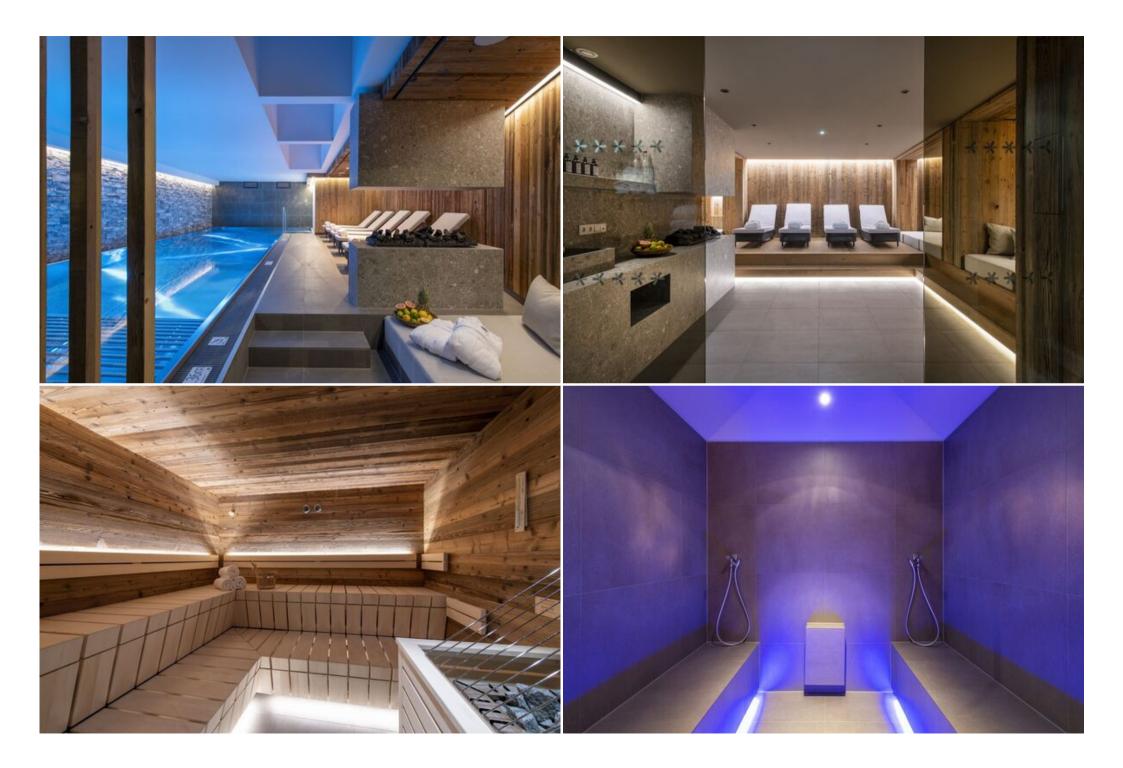

Wellness and Exclusive Amenities Guests can fully unwind during their stay, with shared access to the residence's stunning spa, complete with indoor swimming pool, sauna, hammam, and a tranquil relaxation area. In the winter, the heated boot warmers in the private lockers ensure that you'll awaken each day to toasty boots, ready to take to the slopes. There are handy shared laundry facilities and a shared ski room. Parking is guaranteed, with indoor and outdoor spaces available (indoor on a first-come, first-served basis).