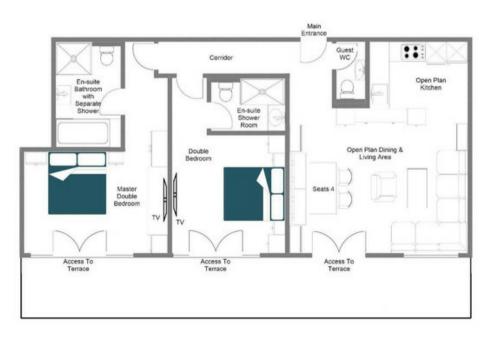

Impeccable Bedrooms with Mountain Views The apartment has two beautiful bedrooms, which are decorated in calming neutral colors with soft lighting. The master has an en-suite bathroom with a separate shower, and the second double bedroom has an en-suite shower room. Both bedrooms boast wonderful mountain views and TVs. There is also a separate guest WC.