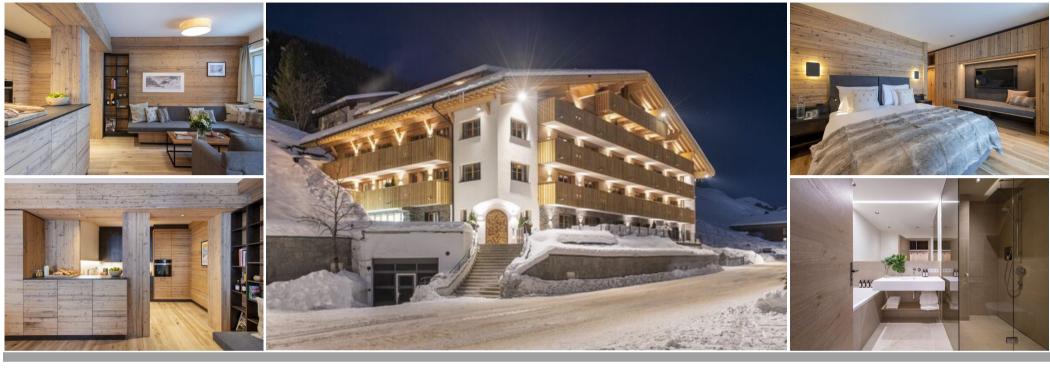

An Elegant Apartment in Lech: Luxury and Comfort for Your Alpine Stay

Furnished to the highest standards, this apartment sleeps four across two well-appointed bedrooms, providing a perfect option for a small family or friend group exploring beautiful Lech. The stylish interior has a **polished**, **hotel feel**, paired with a cozy, homely ambiance. An **open-plan kitchen**, **dining room**, **and living area** comprise the heart of the home, the ideal place to unwind together.

Inviting Spaces for Socializing and Relaxation The spacious, fully-equipped kitchen is ideal for sociable cooking and overlooks the 4-seater dining table. Soft textiles in neutral colors and beautiful light wood soften the edges of the trendy industrial elements in matte black. Enjoy evening drinks on the terrace as the sun goes down and recount stories from the day.

Impeccable Bedrooms with Mountain Views The apartment has two beautiful bedrooms, which are decorated in calming neutral colors with soft lighting. The master has an en-suite bathroom with a separate shower, and the second double bedroom has an en-suite shower room. Both bedrooms boast wonderful mountain views and TVs. There is also a separate guest WC.

Wellness and Exclusive Amenities Guests can fully unwind during their stay, with shared access to the residence's stunning spa, complete with indoor swimming pool, sauna, hammam, and a tranquil relaxation area. In the winter, the heated boot warmers in the private lockers ensure that you'll awaken each day to toasty boots, ready to take to the slopes. There are handy shared laundry facilities and a shared ski room. Parking is guaranteed, with indoor and outdoor spaces available (indoor on a first-come, first-served basis).