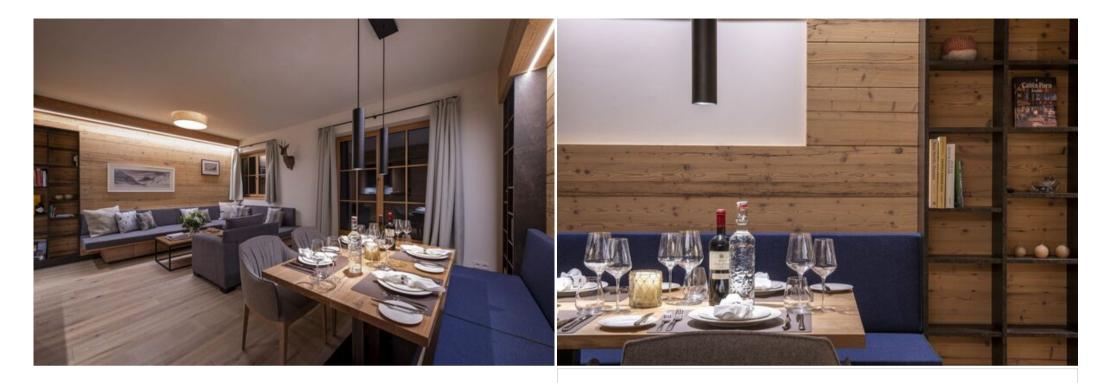

Inviting Spaces for Socializing and Relaxation The spacious, fully-equipped kitchen is ideal for sociable cooking and overlooks the 4-seater dining table. Soft textiles in neutral colors and beautiful light wood soften the edges of the trendy industrial elements in matte black. Enjoy evening drinks on the terrace as the sun goes down and recount stories from the day.