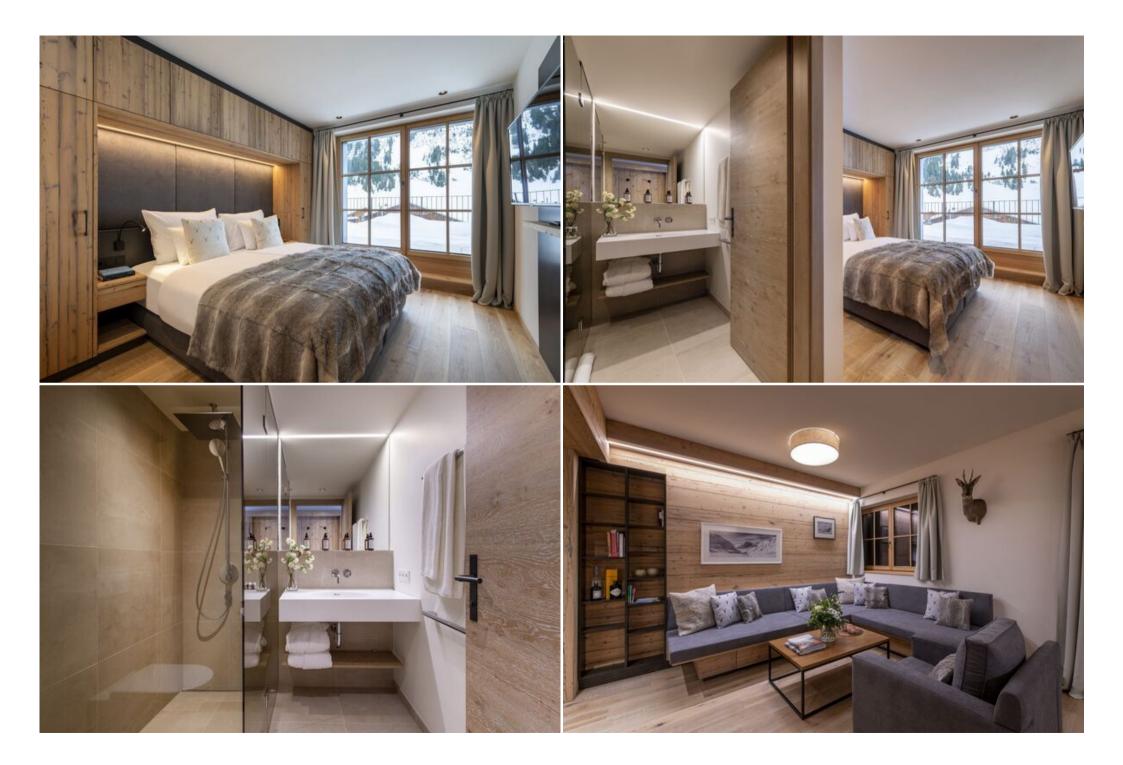

Impeccable Bedrooms with Mountain Views The apartment has two beautiful bedrooms, which are decorated in calming neutral colors with soft lighting. The master has an en-suite bathroom with a separate shower, and the second double bedroom has an en-suite shower room. Both bedrooms boast wonderful mountain views and TVs. There is also a separate guest WC.