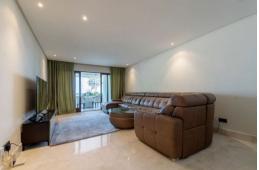

Nº Bathrooms: 3 Wifi Sea view Distance to centre: 5km Nº People: 6 Communal pool Garden View Nº parking's: 1 Heated Pool Air conditioning M² built: 143 m² Jacuzzi BBQ M² Terrace: 43 m² Sauna Dishwasher

Specially selected materials and textures, noble wood, which gives warmth, freshness of marble create a unique atmosphere in every detail.

You can relax in the SPA center with sauna, Turkish bath and jacuzzi. Energize at the gym, equipped with the latest generation of gym equipment. Immerse yourself in a state of meditation and peace in the yoga room.