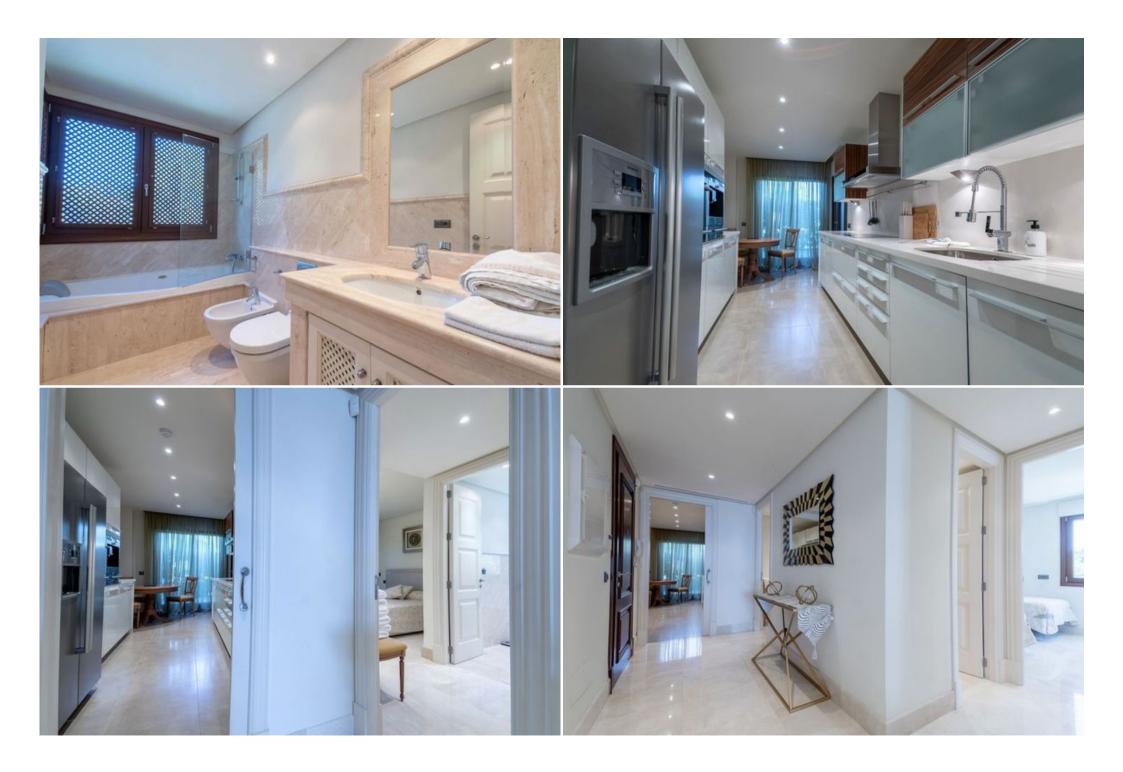

## DONCELLA BEACH Exclusive 3 bedroom apartment

Spain, Estepona, Doncella Beach

Apartment - REF: TGS-A974

| Nº Bedrooms: 3        |
|-----------------------|
| Nº Floors: 0          |
| Beach Front           |
| Distance to sea: 100m |

Nº Bathrooms: 3 Wifi Sea view Distance to centre: 5km Nº People: 6 Communal pool Garden View Nº parking's: 1 Heated Pool Air conditioning M² built: 143 m² Jacuzzi BBQ M² Terrace: 43 m² Sauna Dishwasher

## FIRST LINE OF THE SEA! HIGH SPEED INTERNET! RUSSIAN TV-150 CHANNELS!

Exclusive apartments with 3 bedrooms in a new residential complex on the seafront within the city of Estepona on the Costa del Sol.

Specially selected materials and textures, noble wood, which gives warmth, freshness of marble create a unique atmosphere in every detail.

You can relax in the SPA center with sauna, Turkish bath and jacuzzi. Energize at the gym, equipped with the latest generation of gym equipment. Immerse yourself in a state of meditation and peace in the yoga room.