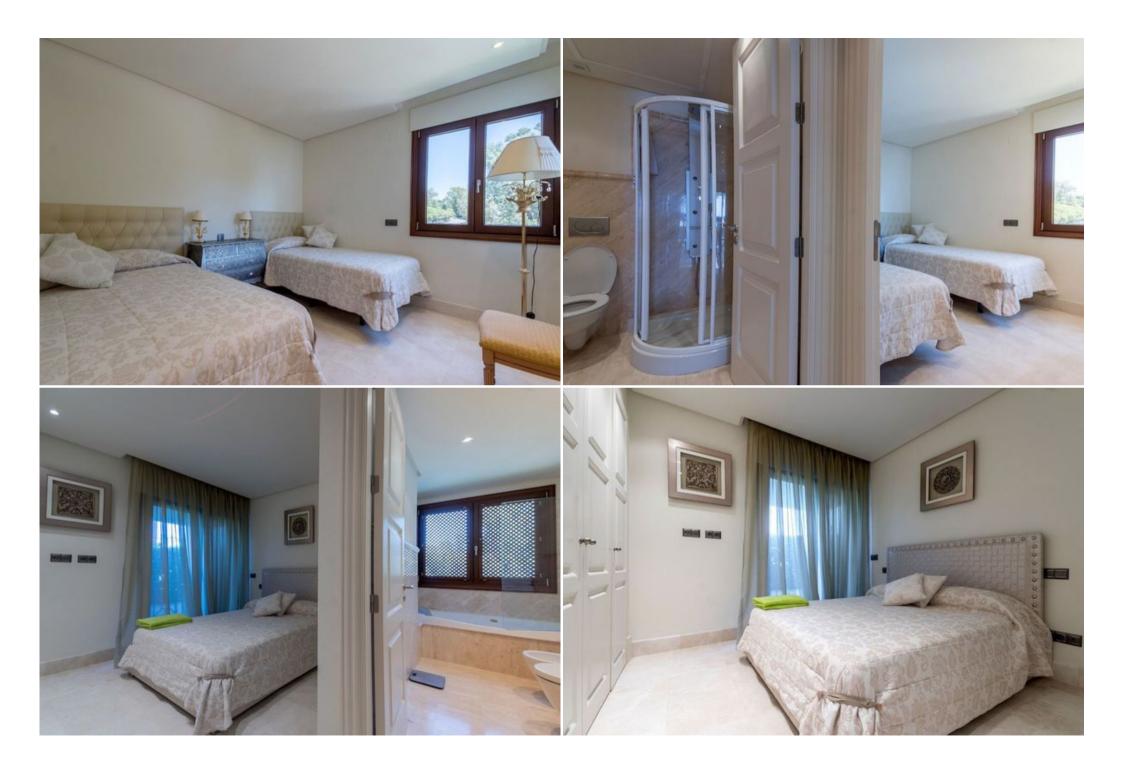

## DONCELLA BEACH Exclusive 3 bedroom apartment

Spain, Estepona, Doncella Beach

Apartment - REF: TGS-A974

| Nº Bedrooms: 3        |
|-----------------------|
| Nº Floors: 0          |
| Beach Front           |
| Distance to sea: 100m |

Nº Bathrooms: 3 Wifi Sea view Distance to centre: 5km Nº People: 6 Communal pool Garden View Nº parking's: 1 Heated Pool Air conditioning M² built: 143 m² Jacuzzi BBQ M² Terrace: 43 m² Sauna Dishwasher