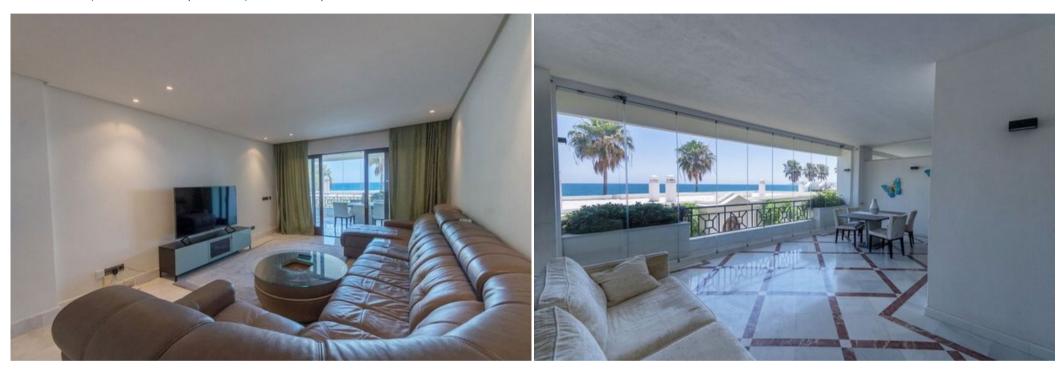

## DONCELLA BEACH Exclusive 3 bedroom apartment

Spain, Estepona, Doncella Beach

Apartment - REF: TGS-A974

| Nº Bedrooms: 3        |
|-----------------------|
| Nº Floors: 0          |
| Beach Front           |
| Distance to sea: 100m |

## FIRST LINE OF THE SEA! HIGH SPEED INTERNET! RUSSIAN TV-150 CHANNELS!

Exclusive apartments with 3 bedrooms in a new residential complex on the seafront within the city of Estepona on the Costa del Sol.

A unique location, close to Estepona's yacht club and del Cristo beach, famous for its sunrises and amazing sunsets. Great views of the mysterious Strait of Gibraltar, the meeting place of Europe and Africa.