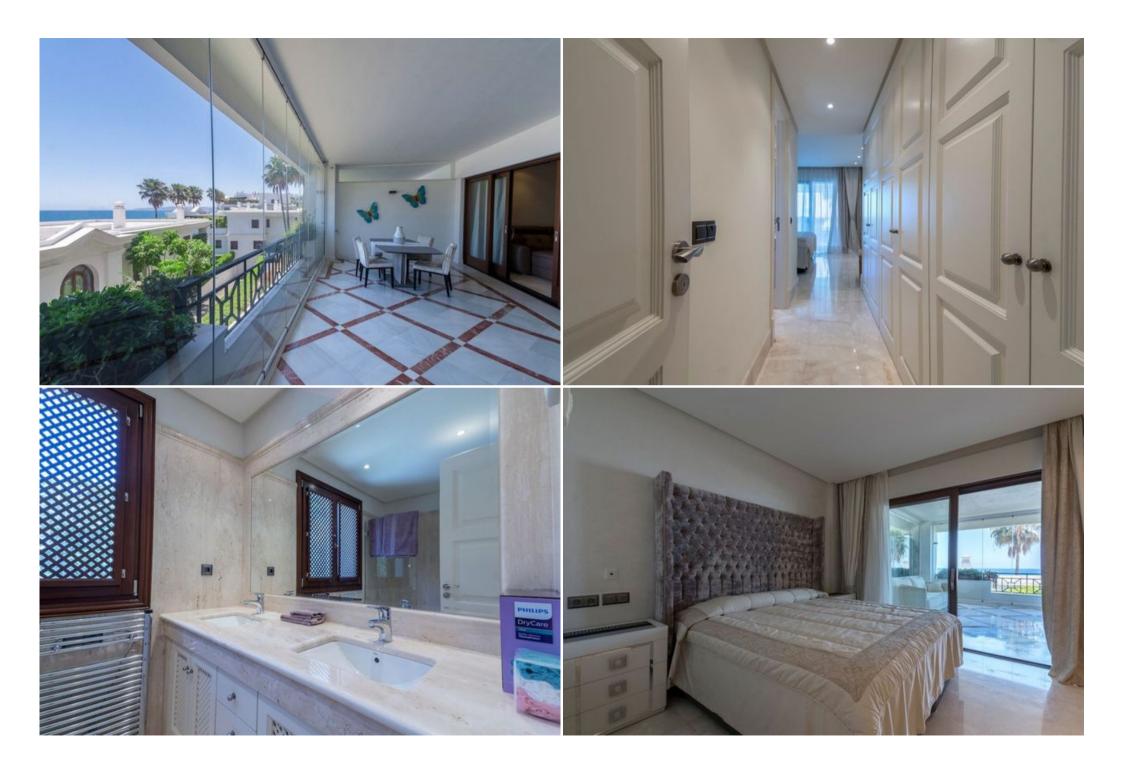

## DONCELLA BEACH Exclusive 3 bedroom apartment

Spain, Estepona, Doncella Beach

Apartment - REF: TGS-A974

| Nº Bedrooms: 3        |
|-----------------------|
| Nº Floors: 0          |
| Beach Front           |
| Distance to sea: 100m |

Nº Bathrooms: 3 Wifi Sea view Distance to centre: 5km Nº People: 6 Communal pool Garden View Nº parking's: 1 Heated Pool Air conditioning M² built: 143 m² Jacuzzi BBQ M² Terrace: 43 m² Sauna Dishwasher

Specially selected materials and textures, noble wood, which gives warmth, freshness of marble create a unique atmosphere in every detail.

You can relax in the SPA center with sauna, Turkish bath and jacuzzi. Energize at the gym, equipped with the latest generation of gym equipment. Immerse yourself in a state of meditation and peace in the yoga room.