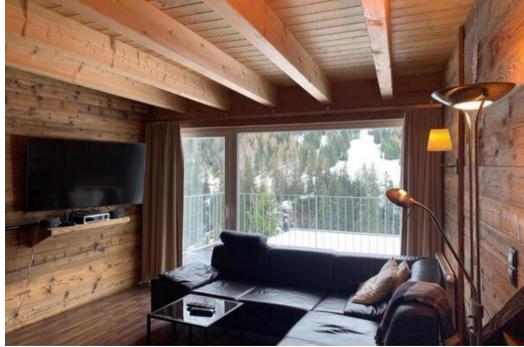

## Activities in resort

Skiing/Snowboarding

Cross country skiing

Hiking

Mountain-Biking

Set 50 km from Knappenwelt Gurgltal, this Chalet offers accommodation in Sankt Anton am Arlberg with access to a sauna. This holiday home provides accommodation with a balcony and free WiFi. Boasting a DVD player, the holiday home has a kitchen with a fridge, an oven and a dishwasher, a living room with a seating area and a dining area, 6 bedrooms, and 6 bathrooms with a shower and a bath. A terrace is available on site and skiing can be enjoyed within close proximity of the holiday home. Train Station Sankt Anton am Arlberg is 1.1 km from Villa Chiara. The nearest airport is Innsbruck Airport, 93 km from the accommodation.

Seating AreaRefrigeratorSatellite channels

Radio
Microwave
Heating
Kitchenware
DVD player
Electric kettle
Wardrobe or closet

OvenStovetopToasterDining area