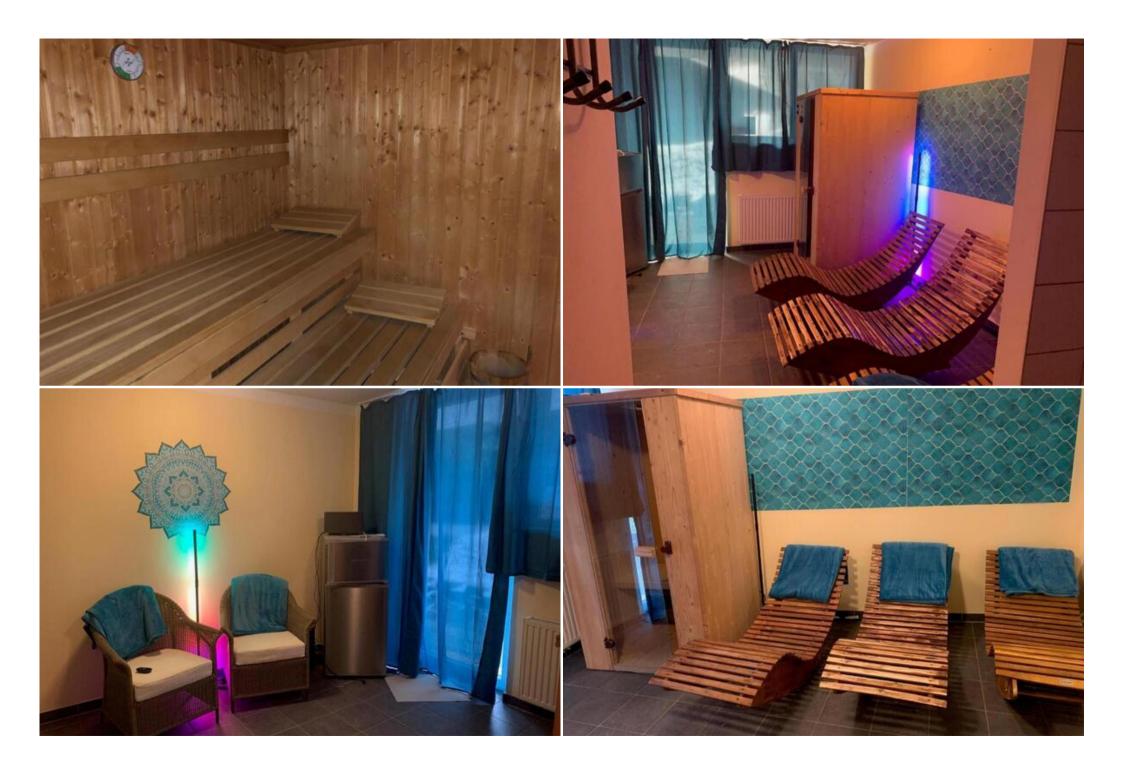

## Set 50 km from Knappenwelt Gurgltal, this Chalet offers acco

Austria, Arlberg

chalet - REF: TGS-A3380

| Nº | Bedrooms: 6 |
|----|-------------|
| Sa | una         |
| BB | iQ          |

Nº Bathrooms: 6 Communal SPA Dishwasher Nº People: 12 Private SPA TV Parking
Garden View
Washing machine

## Activities in resort

Skiing/Snowboarding

Cross country skiing

Hiking

Mountain-Biking

Set 50 km from Knappenwelt Gurgltal, this Chalet offers accommodation in Sankt Anton am Arlberg with access to a sauna. This holiday home provides accommodation with a balcony and free WiFi. Boasting a DVD player, the holiday home has a kitchen with a fridge, an oven and a dishwasher, a living room with a seating area and a dining area, 6 bedrooms, and 6 bathrooms with a shower and a bath. A terrace is available on site and skiing can be enjoyed within close proximity of the holiday home. Train Station Sankt Anton am Arlberg is 1.1 km from Villa Chiara. The nearest airport is Innsbruck Airport, 93 km from the accommodation.

| Entire holiday home                     |  |  |  |
|-----------------------------------------|--|--|--|
| 276 m²                                  |  |  |  |
| Private kitchen                         |  |  |  |
| Ensuite bathroom                        |  |  |  |
| Balcony                                 |  |  |  |
| Bath                                    |  |  |  |
| Dishwasher                              |  |  |  |
| Terrace                                 |  |  |  |
| Coffee machine                          |  |  |  |
| Sauna                                   |  |  |  |
| Free WiFi                               |  |  |  |
| <ul><li>Shower</li></ul>                |  |  |  |
| <ul> <li>Kitchen</li> </ul>             |  |  |  |
| <ul> <li>Toilet</li> </ul>              |  |  |  |
| Hardwood or parquet floors              |  |  |  |
| <ul> <li>Socket near the hed</li> </ul> |  |  |  |