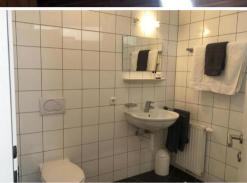

| Entire holiday home                     |  |  |  |
|-----------------------------------------|--|--|--|
| 276 m²                                  |  |  |  |
| Private kitchen                         |  |  |  |
| Ensuite bathroom                        |  |  |  |
| Balcony                                 |  |  |  |
| Bath                                    |  |  |  |
| Dishwasher                              |  |  |  |
| Terrace                                 |  |  |  |
| Coffee machine                          |  |  |  |
| Sauna                                   |  |  |  |
| Free WiFi                               |  |  |  |
| <ul><li>Shower</li></ul>                |  |  |  |
| <ul> <li>Kitchen</li> </ul>             |  |  |  |
| <ul> <li>Toilet</li> </ul>              |  |  |  |
| Hardwood or parquet floors              |  |  |  |
| <ul> <li>Socket near the hed</li> </ul> |  |  |  |