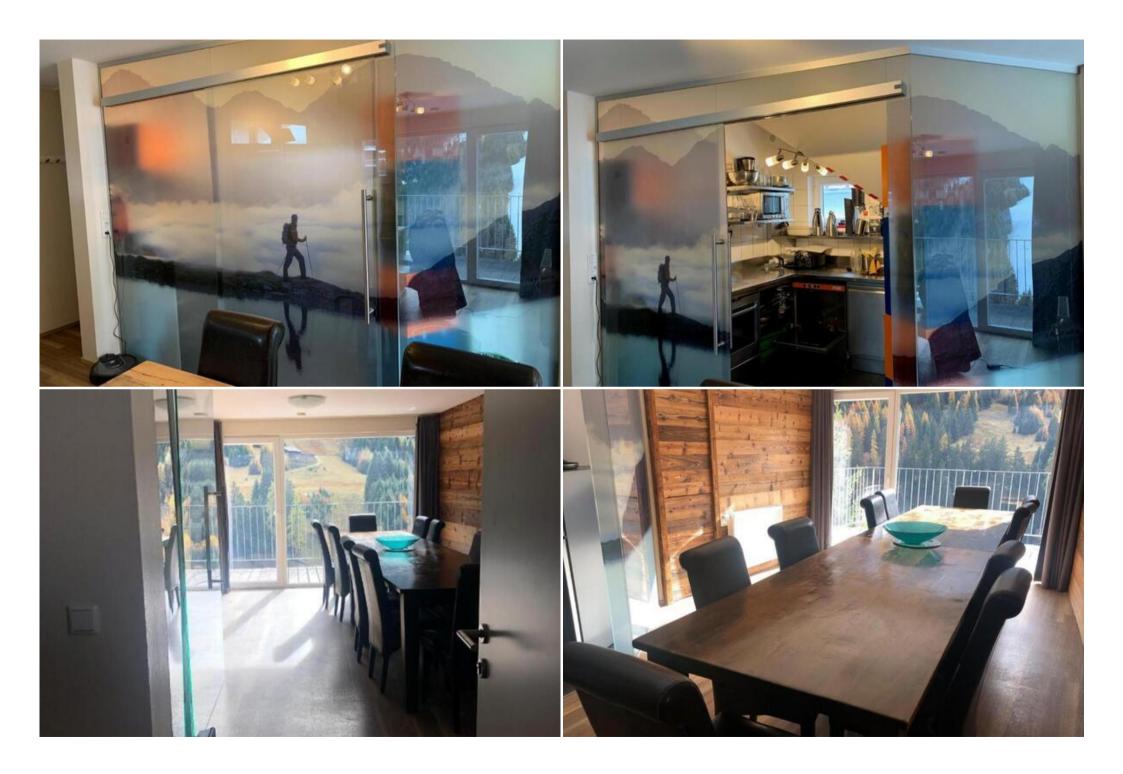

## Activities in resort

Skiing/Snowboarding

Cross country skiing

Hiking

Mountain-Biking

Set 50 km from Knappenwelt Gurgltal, this Chalet offers accommodation in Sankt Anton am Arlberg with access to a sauna. This holiday home provides accommodation with a balcony and free WiFi. Boasting a DVD player, the holiday home has a kitchen with a fridge, an oven and a dishwasher, a living room with a seating area and a dining area, 6 bedrooms, and 6 bathrooms with a shower and a bath. A terrace is available on site and skiing can be enjoyed within close proximity of the holiday home. Train Station Sankt Anton am Arlberg is 1.1 km from Villa Chiara. The nearest airport is Innsbruck Airport, 93 km from the accommodation.

| Entire holiday home                     |  |  |  |
|-----------------------------------------|--|--|--|
| 276 m²                                  |  |  |  |
| Private kitchen                         |  |  |  |
| Ensuite bathroom                        |  |  |  |
| Balcony                                 |  |  |  |
| Bath                                    |  |  |  |
| Dishwasher                              |  |  |  |
| Terrace                                 |  |  |  |
| Coffee machine                          |  |  |  |
| Sauna                                   |  |  |  |
| Free WiFi                               |  |  |  |
| <ul><li>Shower</li></ul>                |  |  |  |
| <ul> <li>Kitchen</li> </ul>             |  |  |  |
| <ul> <li>Toilet</li> </ul>              |  |  |  |
| Hardwood or parquet floors              |  |  |  |
| <ul> <li>Socket near the hed</li> </ul> |  |  |  |

Seating AreaRefrigeratorSatellite channels

Radio
Microwave
Heating
Kitchenware
DVD player
Electric kettle
Wardrobe or closet

OvenStovetopToasterDining area