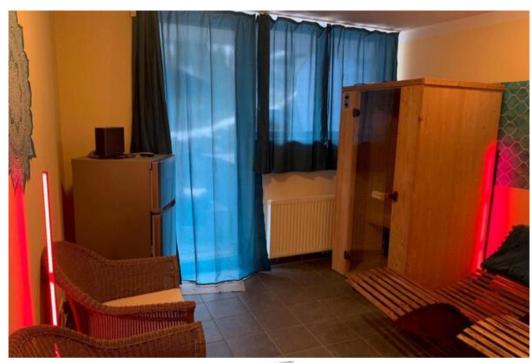

## Set 50 km from Knappenwelt Gurgltal, this Chalet offers acco

Austria, Arlberg

chalet - REF: TGS-A3380

| Nº | Bedrooms: 6 |
|----|-------------|
| Sa | una         |
| BB | iQ          |

Nº Bathrooms: 6 Communal SPA Dishwasher Nº People: 12 Private SPA TV Parking
Garden View
Washing machine

## Activities in resort

Skiing/Snowboarding

Cross country skiing

Hiking

Mountain-Biking

Set 50 km from Knappenwelt Gurgltal, this Chalet offers accommodation in Sankt Anton am Arlberg with access to a sauna. This holiday home provides accommodation with a balcony and free WiFi. Boasting a DVD player, the holiday home has a kitchen with a fridge, an oven and a dishwasher, a living room with a seating area and a dining area, 6 bedrooms, and 6 bathrooms with a shower and a bath. A terrace is available on site and skiing can be enjoyed within close proximity of the holiday home. Train Station Sankt Anton am Arlberg is 1.1 km from Villa Chiara. The nearest airport is Innsbruck Airport, 93 km from the accommodation.

| Entire holiday home                     |  |  |  |
|-----------------------------------------|--|--|--|
| 276 m²                                  |  |  |  |
| Private kitchen                         |  |  |  |
| Ensuite bathroom                        |  |  |  |
| Balcony                                 |  |  |  |
| Bath                                    |  |  |  |
| Dishwasher                              |  |  |  |
| Terrace                                 |  |  |  |
| Coffee machine                          |  |  |  |
| Sauna                                   |  |  |  |
| Free WiFi                               |  |  |  |
| <ul><li>Shower</li></ul>                |  |  |  |
| <ul> <li>Kitchen</li> </ul>             |  |  |  |
| <ul> <li>Toilet</li> </ul>              |  |  |  |
| Hardwood or parquet floors              |  |  |  |
| <ul> <li>Socket near the hed</li> </ul> |  |  |  |