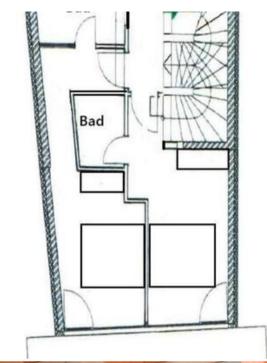

Riding

- Bedroom 1: 1 large double bed
- Bedroom 2: 1 large double bed
- Bedroom 3: 1 large double bed
- Bedroom 4: 1 large double bed
- Bedroom 5: 1 large double bed
- Bedroom 6: 1 large double bed
- Bathrooms:6