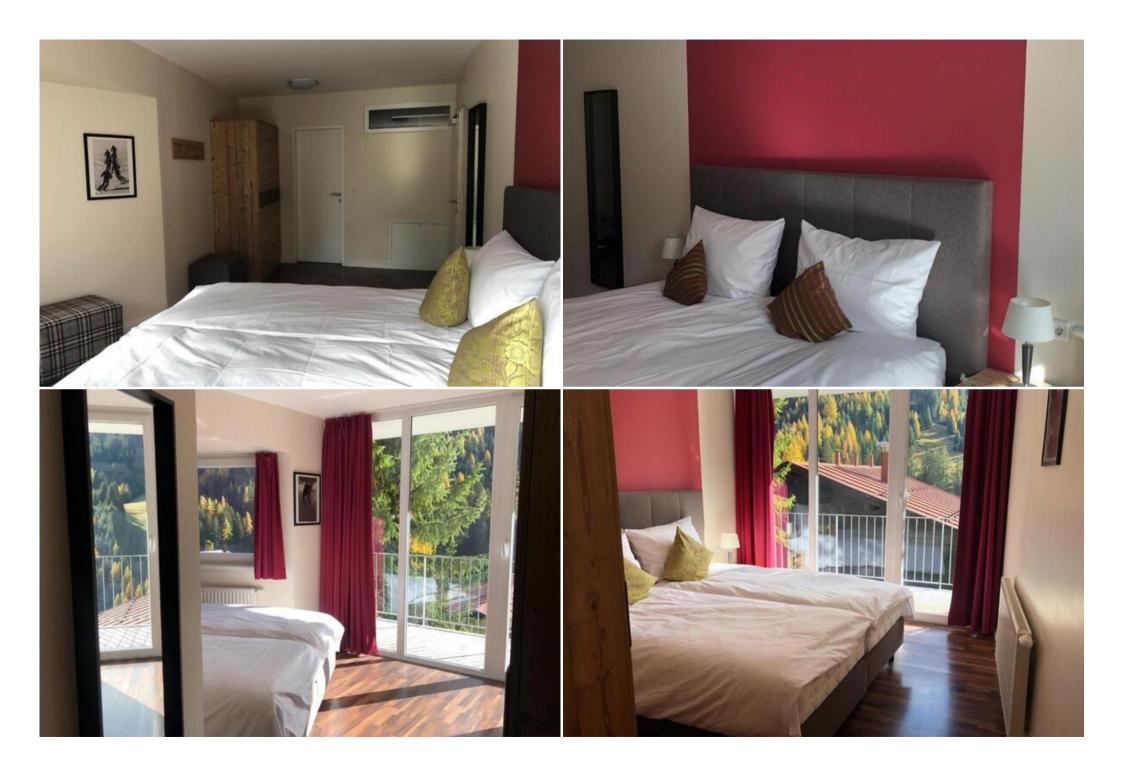

Riding

- Bedroom 1: 1 large double bed
- Bedroom 2: 1 large double bed
- Bedroom 3: 1 large double bed
- Bedroom 4: 1 large double bed
- Bedroom 5: 1 large double bed
- Bedroom 6: 1 large double bed
- Bathrooms:6