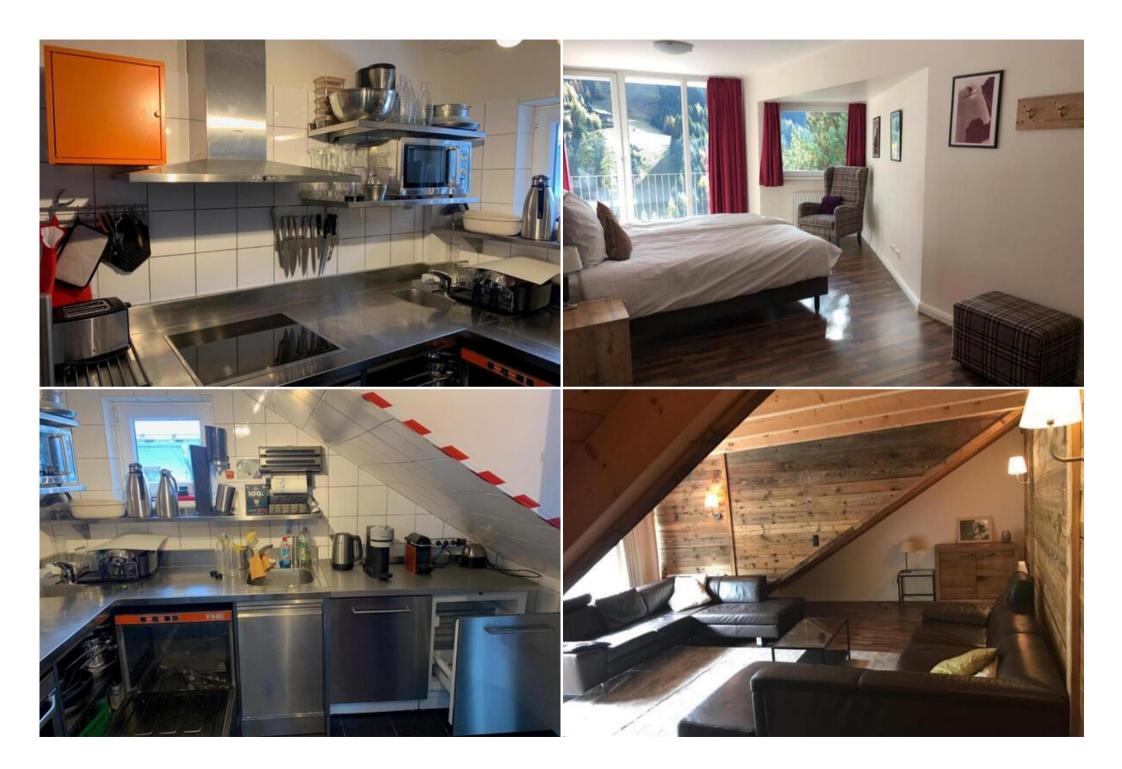

## Activities in resort

Skiing/Snowboarding

Cross country skiing

Hiking

Mountain-Biking

Set 50 km from Knappenwelt Gurgltal, this Chalet offers accommodation in Sankt Anton am Arlberg with access to a sauna. This holiday home provides accommodation with a balcony and free WiFi. Boasting a DVD player, the holiday home has a kitchen with a fridge, an oven and a dishwasher, a living room with a seating area and a dining area, 6 bedrooms, and 6 bathrooms with a shower and a bath. A terrace is available on site and skiing can be enjoyed within close proximity of the holiday home. Train Station Sankt Anton am Arlberg is 1.1 km from Villa Chiara. The nearest airport is Innsbruck Airport, 93 km from the accommodation.

Seating AreaRefrigeratorSatellite channels

Radio
Microwave
Heating
Kitchenware
DVD player
Electric kettle
Wardrobe or closet

OvenStovetopToasterDining area