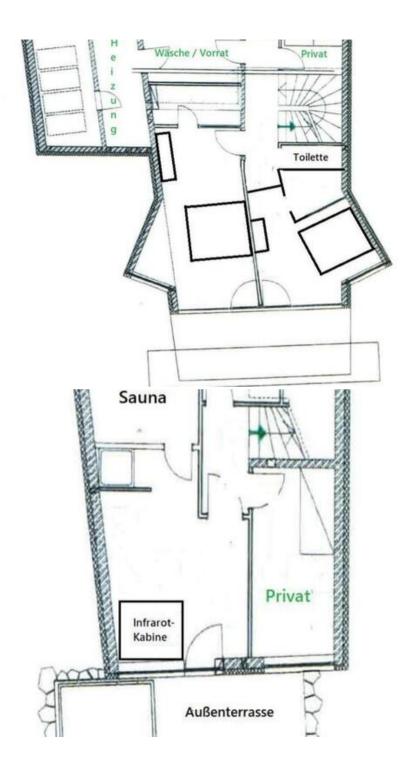

## Set 50 km from Knappenwelt Gurgltal, this Chalet offers acco

Austria, Arlberg

chalet - REF: TGS-A3380

| Nº | Bedrooms: 6 |
|----|-------------|
| Sa | una         |
| BB | iQ          |

Nº Bathrooms: 6 Communal SPA Dishwasher Nº People: 12 Private SPA TV Parking
Garden View
Washing machine

M² built: 276 m² Mountain view Gym/Fitness Wifi Communal lift Massage room Fireplace Private lift Ski Room Jacuzzi Air conditioning Cinema/tv room

| Entire holiday home                     |  |  |  |
|-----------------------------------------|--|--|--|
| 276 m²                                  |  |  |  |
| Private kitchen                         |  |  |  |
| Ensuite bathroom                        |  |  |  |
| Balcony                                 |  |  |  |
| Bath                                    |  |  |  |
| Dishwasher                              |  |  |  |
| Terrace                                 |  |  |  |
| Coffee machine                          |  |  |  |
| Sauna                                   |  |  |  |
| Free WiFi                               |  |  |  |
| <ul><li>Shower</li></ul>                |  |  |  |
| <ul> <li>Kitchen</li> </ul>             |  |  |  |
| <ul> <li>Toilet</li> </ul>              |  |  |  |
| Hardwood or parquet floors              |  |  |  |
| <ul> <li>Socket near the hed</li> </ul> |  |  |  |