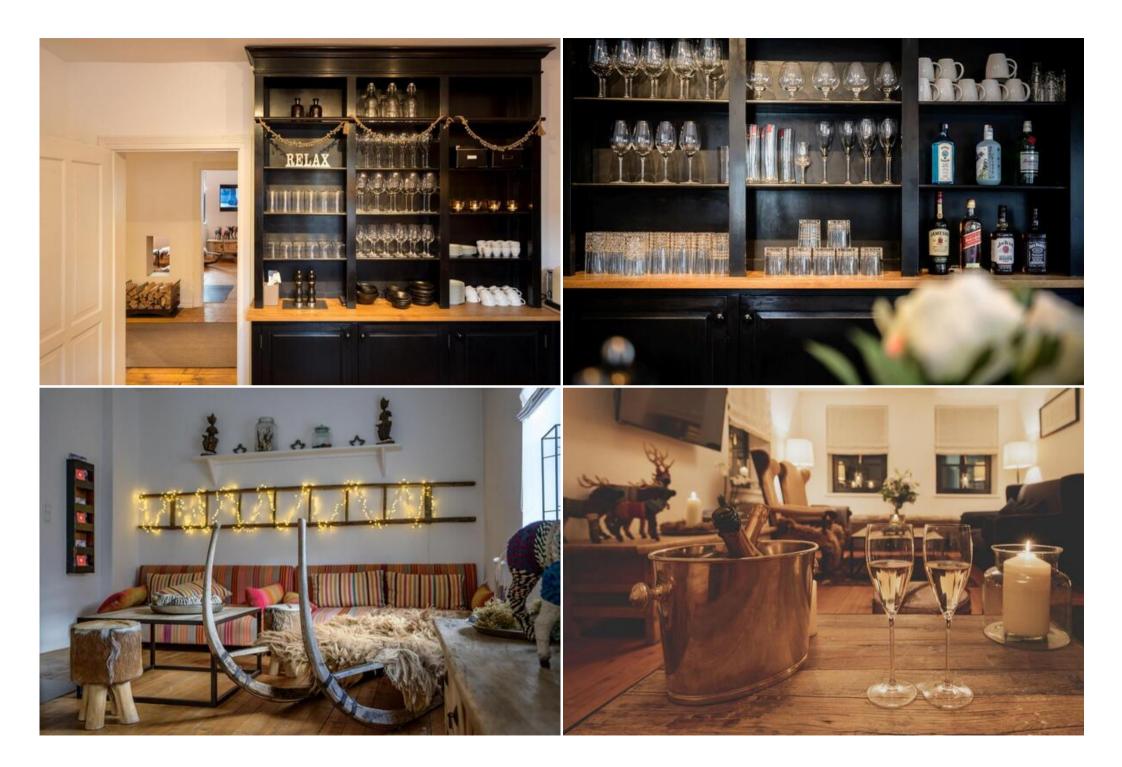

Enjoy a hearty breakfast in the morning or relax prior to your delicious 4-course dinner served by your chalet team. For your pre dinner drinks, we will have the real fire crackling away. Take advantage of the Apple TV linked up to the large flat screen TV as you recline on the mix of comfy sofas and bespoke armchairs, which provide plenty of space for 12 guests plus an additional 2.