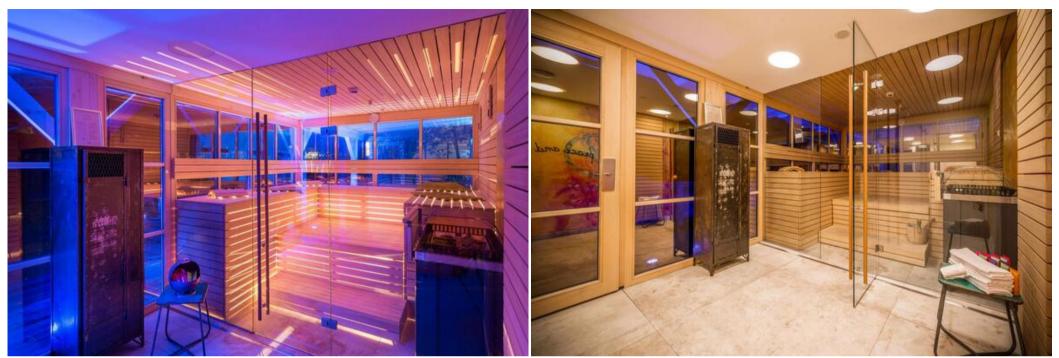

A highlight of the property is found just a few steps out the back door where you will find the outdoor sauna and hot tub where you can loosen up those legs after your day hitting the slopes or table dancing at après ski.