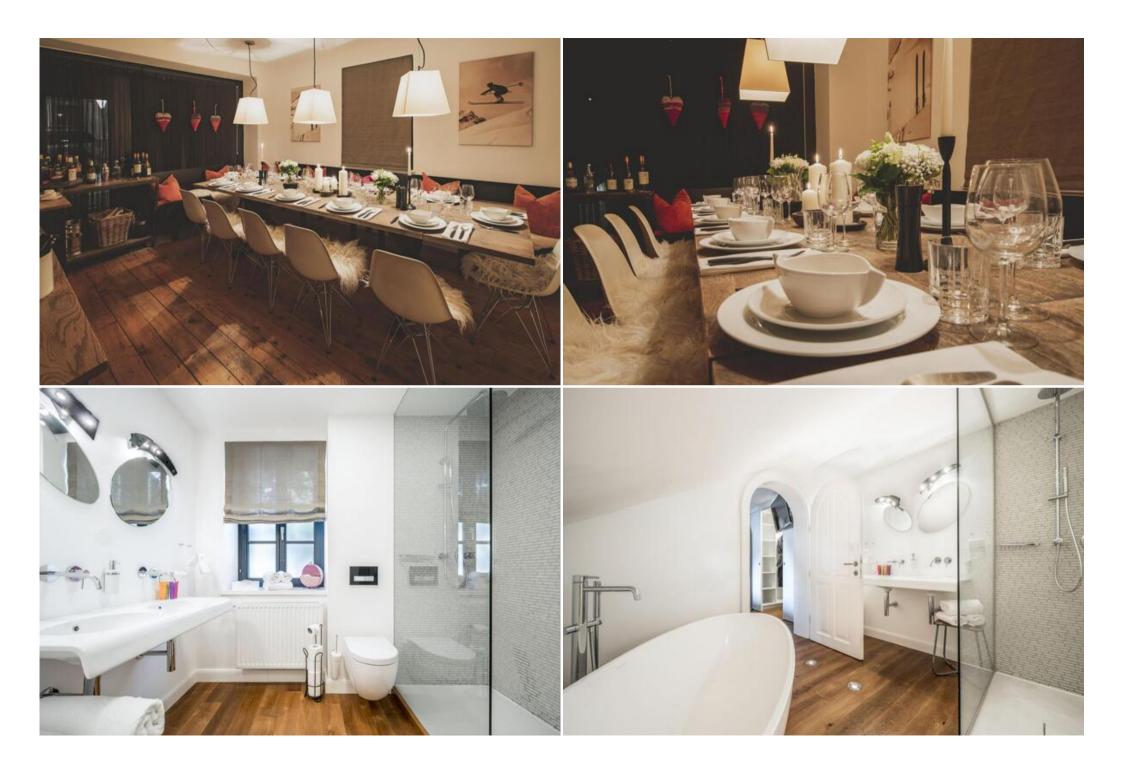

The five en-suite double rooms are spread between the ground and first floor, providing ample space and are all equipped with a walk in wardrobe and wet room showers. Two bedrooms on the first floor have access to a shared balcony. On the top floor, the two master suites feature standalone bath tubs as well as walk in showers. They also benefit from the chalets "second lounge", providing an excellent breakaway space for some peace and quiet or even a move night!

Enjoy a hearty breakfast in the morning or relax prior to your delicious 4-course dinner served by your chalet team. For your pre dinner drinks, we will have the real fire crackling away. Take advantage of the Apple TV linked up to the large flat screen TV as you recline on the mix of comfy sofas and bespoke armchairs, which provide plenty of space for 12 guests plus an additional 2.