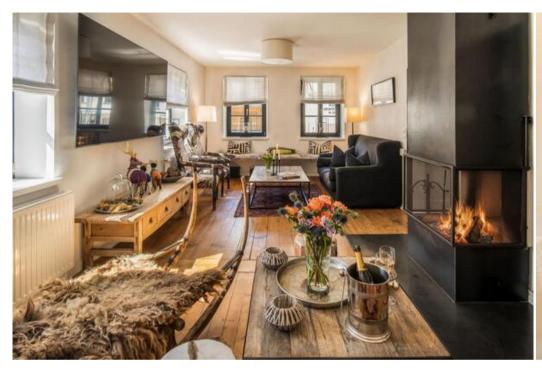

Enjoy a hearty breakfast in the morning or relax prior to your delicious 4-course dinner served by your chalet team. For your pre dinner drinks, we will have the real fire crackling away. Take advantage of the Apple TV linked up to the large flat screen TV as you recline on the mix of comfy sofas and bespoke armchairs, which provide plenty of space for 12 guests plus an additional 2.