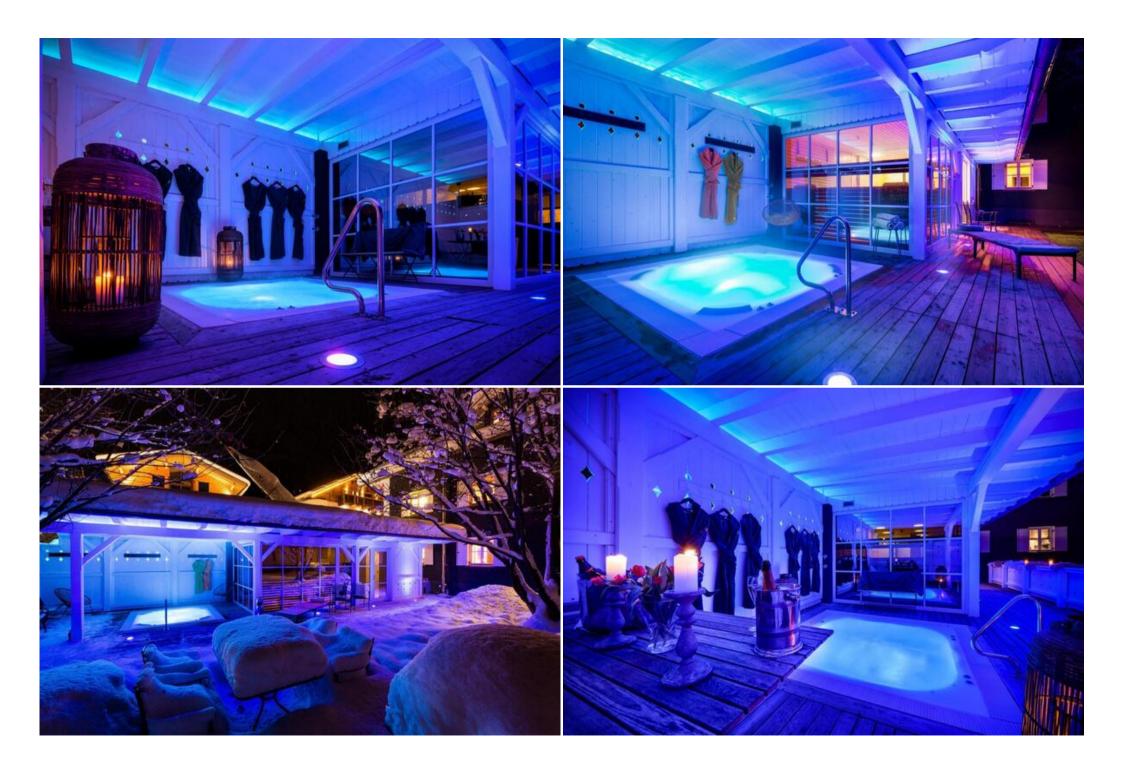

A highlight of the property is found just a few steps out the back door where you will find the outdoor sauna and hot tub where you can loosen up those legs after your day hitting the slopes or table dancing at après ski.