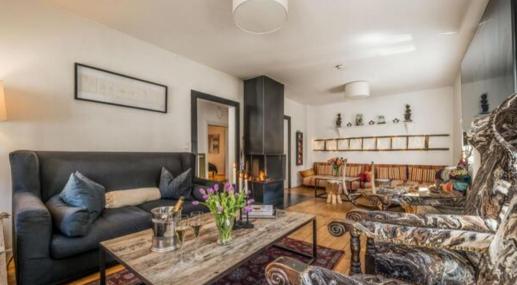

Enjoy a hearty breakfast in the morning or relax prior to your delicious 4-course dinner served by your chalet team. For your pre dinner drinks, we will have the real fire crackling away. Take advantage of the Apple TV linked up to the large flat screen TV as you recline on the mix of comfy sofas and bespoke armchairs, which provide plenty of space for 12 guests plus an additional 2.