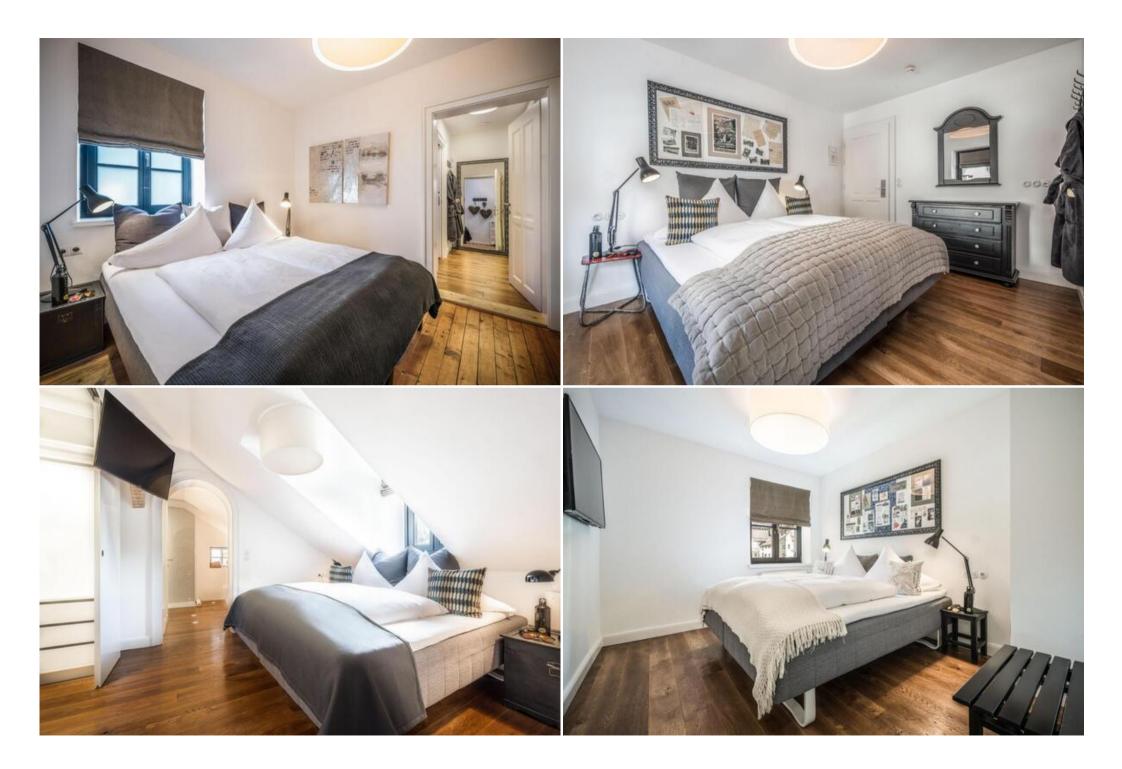

The five en-suite double rooms are spread between the ground and first floor, providing ample space and are all equipped with a walk in wardrobe and wet room showers. Two bedrooms on the first floor have access to a shared balcony. On the top floor, the two master suites feature standalone bath tubs as well as walk in showers. They also benefit from the chalets "second lounge", providing an excellent breakaway space for some peace and quiet or even a move night!