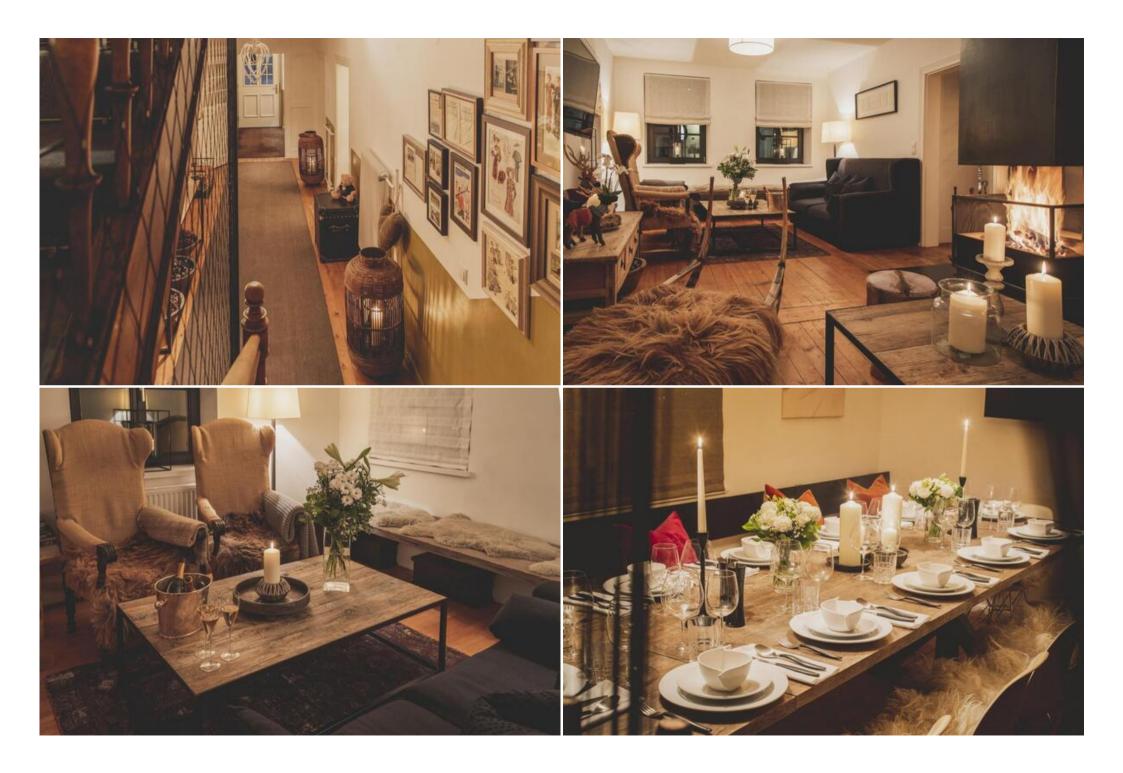

Enjoy a hearty breakfast in the morning or relax prior to your delicious 4-course dinner served by your chalet team. For your pre dinner drinks, we will have the real fire crackling away. Take advantage of the Apple TV linked up to the large flat screen TV as you recline on the mix of comfy sofas and bespoke armchairs, which provide plenty of space for 12 guests plus an additional 2.