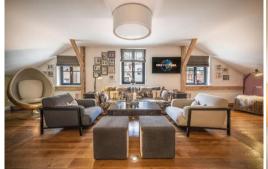

Enjoy a hearty breakfast in the morning or relax prior to your delicious 4-course dinner served by your chalet team. For your pre dinner drinks, we will have the real fire crackling away. Take advantage of the Apple TV linked up to the large flat screen TV as you recline on the mix of comfy sofas and bespoke armchairs, which provide plenty of space for 12 guests plus an additional 2.