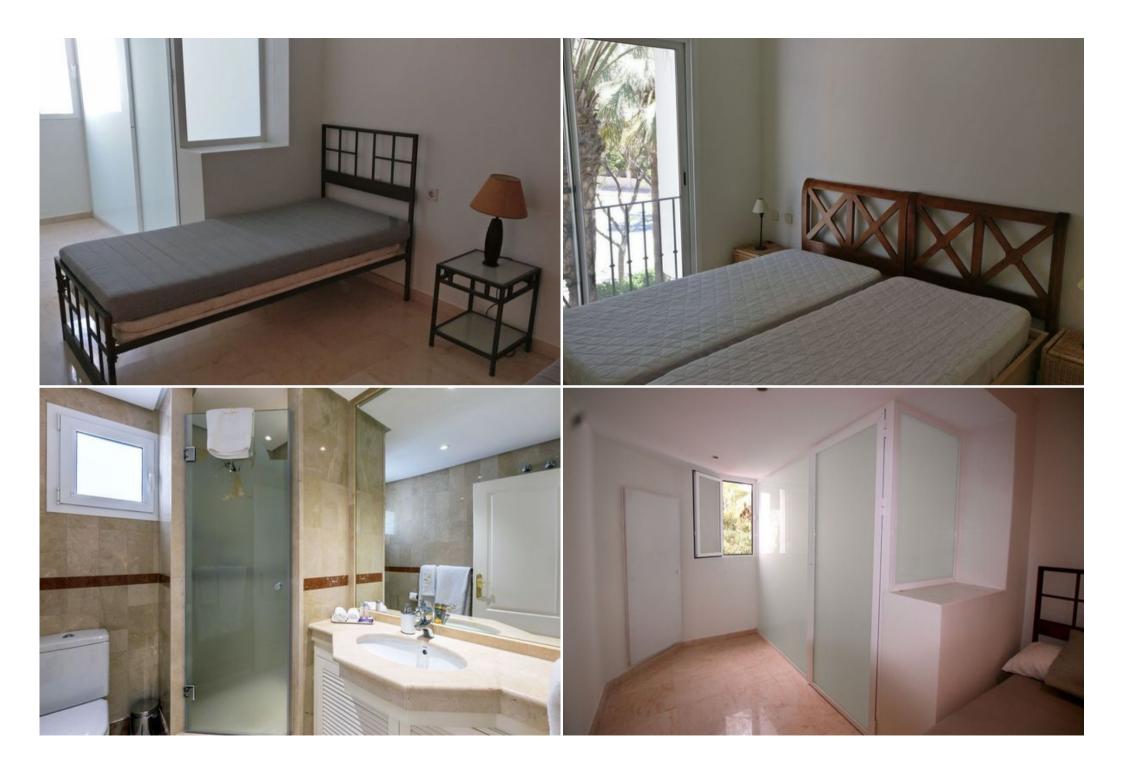

## Deluxe penthouse in Marbella close to sea

Spain, Marbella, Puerto Banus

Penthouse - REF: TGS-A1428

| 7 | . A.F. |  |
|---|--------|--|
|   |        |  |
|   |        |  |
|   |        |  |

| Nº Bedrooms: 3 | 3 |
|----------------|---|
| Wifi           |   |
| Dishwasher     |   |

Nº Bathrooms: 3 Communal pool TV

Nº People: 5 Fireplace Washing machine Nº parking's: 1 Sauna Gym/Fitness

M<sup>2</sup> built: 220 m<sup>2</sup> Communal garden Distance to sea: 100m Exposure: South Beach Front Distance to centre: 5km Floor: 3 Communal lift Nº Floors: 2 Air conditioning

Cycling Cross country skiing Golf Mountain-Biking Riding Sailing Surfing Tennis

Apartment Duplex Penthouse

Compplex front beach 24h segurity, Gym, Sauna

Apartment featuring fully fitted kitchen, living room and south oriented terrace areas, each bedroom has its own bathroom en suite.

- 3 bedroom Duplex Penthouse
- 3 bedrooms
- 3 bathrooms
- 1 guest toilette

1 salon

Terrace

1 kitchen

1 storage

1 private parking

1 underground parking

Lift