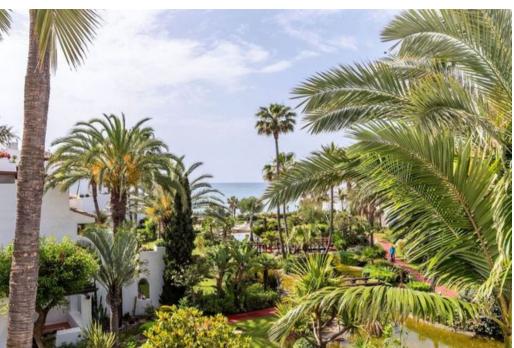

## Deluxe penthouse in Marbella close to sea

Spain, Marbella, Puerto Banus

Penthouse - REF: TGS-A1428

| 7 | . A.F. |  |
|---|--------|--|
|   |        |  |
|   |        |  |
|   |        |  |

| Nº Bedrooms: 3 | 3 |
|----------------|---|
| Wifi           |   |
| Dishwasher     |   |

Nº Bathrooms: 3 Communal pool TV

Nº People: 5 Fireplace Washing machine Nº parking's: 1 Sauna Gym/Fitness

M<sup>2</sup> built: 220 m<sup>2</sup> Communal garden Distance to sea: 100m Exposure: South Beach Front Distance to centre: 5km Floor: 3 Communal lift Nº Floors: 2 Air conditioning

Cycling Cross country skiing Golf Mountain-Biking Riding Sailing Surfing Tennis

Apartment Duplex Penthouse

Compplex front beach 24h segurity, Gym, Sauna

Apartment featuring fully fitted kitchen, living room and south oriented terrace areas, each bedroom has its own bathroom en suite.