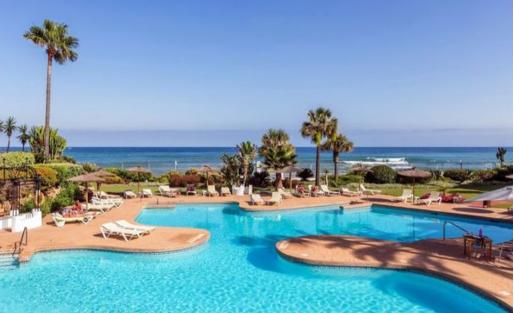

Nº Bathrooms: 3 Communal pool TV

Nº People: 5 Fireplace Washing machine Nº parking's: 1 Sauna Gym/Fitness

M<sup>2</sup> built: 220 m<sup>2</sup> Communal garden Distance to sea: 100m Exposure: South Beach Front Distance to centre: 5km Floor: 3 Communal lift Nº Floors: 2 Air conditioning

Cycling Cross country skiing Golf Mountain-Biking Riding Sailing Surfing Tennis

Apartment Duplex Penthouse

Compplex front beach 24h segurity, Gym, Sauna

Apartment featuring fully fitted kitchen, living room and south oriented terrace areas, each bedroom has its own bathroom en suite.