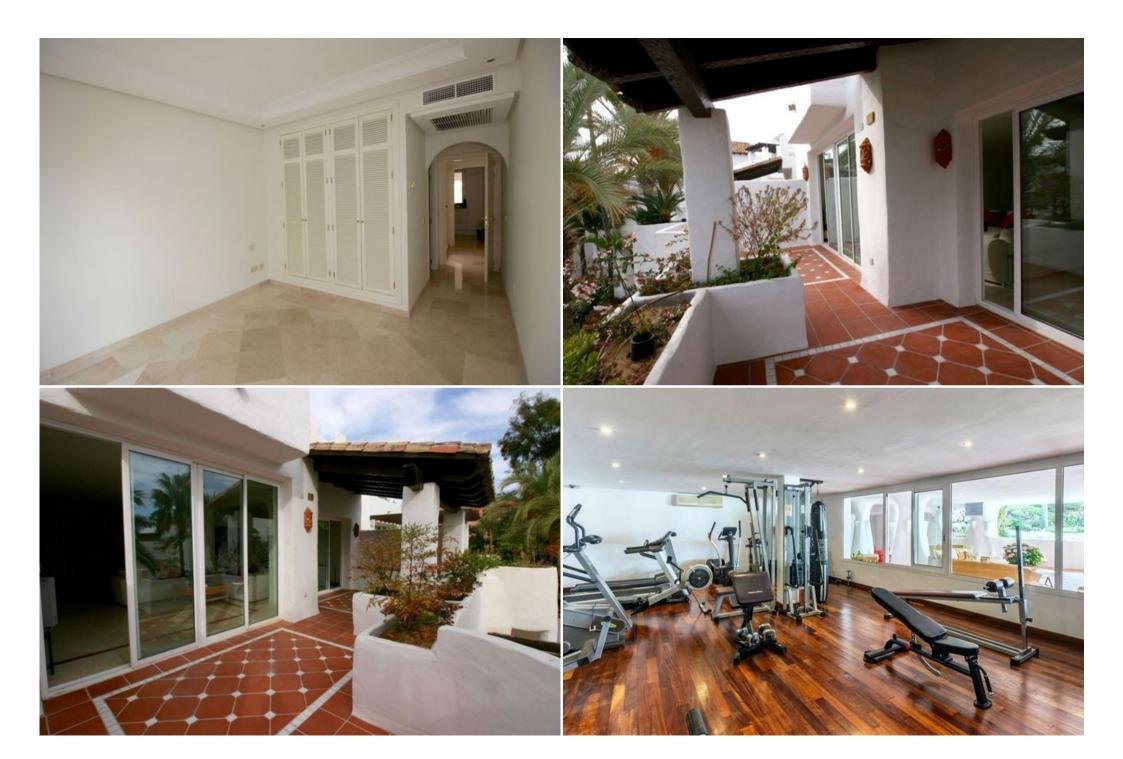

Nº Bathrooms: 3 Communal pool TV

Nº People: 5 Fireplace Washing machine Nº parking's: 1 Sauna Gym/Fitness

M<sup>2</sup> built: 220 m<sup>2</sup> Communal garden Distance to sea: 100m Exposure: South Beach Front Distance to centre: 5km Floor: 3 Communal lift Nº Floors: 2 Air conditioning

- 3 bedroom Duplex Penthouse
- 3 bedrooms
- 3 bathrooms
- 1 guest toilette

1 salon

Terrace

1 kitchen

1 storage

1 private parking

1 underground parking

Lift

Air condition

Total 220 sq.

Terrace 38 sq.

Modern furnished