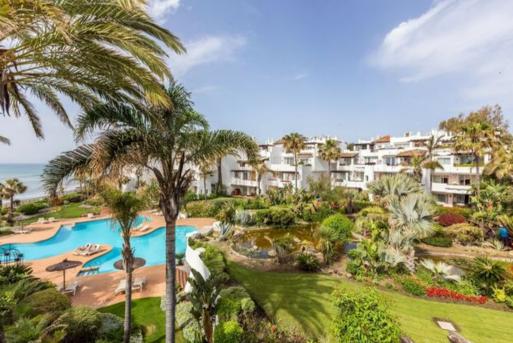

Nº Bathrooms: 3 Communal pool TV

Nº People: 5 Fireplace Washing machine Nº parking's: 1 Sauna Gym/Fitness

M<sup>2</sup> built: 220 m<sup>2</sup> Communal garden Distance to sea: 100m Exposure: South Beach Front Distance to centre: 5km Floor: 3 Communal lift Nº Floors: 2 Air conditioning

Cycling Cross country skiing Golf Mountain-Biking Riding Sailing Surfing Tennis

Apartment Duplex Penthouse

Compplex front beach 24h segurity, Gym, Sauna

Apartment featuring fully fitted kitchen, living room and south oriented terrace areas, each bedroom has its own bathroom en suite.

The apartment have south orientation, lift and free private parking in front of apartments.

1 underground parking space.

Amenities around: Restaurants, bars, cocktail bars, beach restaurants, supermarket, bakery, butcher, banks, newspaper shop, pharmacy, laundry, excursion office, hair and beauty salon, cafe bars...