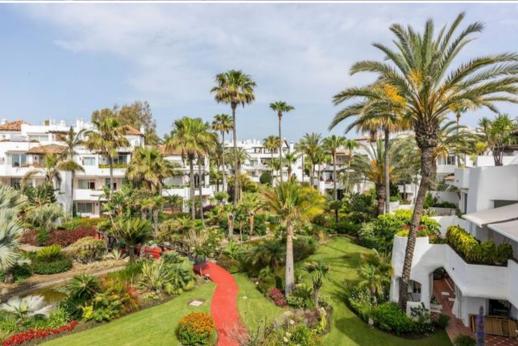

Cycling Cross country skiing Golf Mountain-Biking Riding Sailing Surfing Tennis

Apartment Duplex Penthouse

Compplex front beach 24h segurity, Gym, Sauna

Apartment featuring fully fitted kitchen, living room and south oriented terrace areas, each bedroom has its own bathroom en suite.

The apartment have south orientation, lift and free private parking in front of apartments.

1 underground parking space.

Amenities around: Restaurants, bars, cocktail bars, beach restaurants, supermarket, bakery, butcher, banks, newspaper shop, pharmacy, laundry, excursion office, hair and beauty salon, cafe bars...