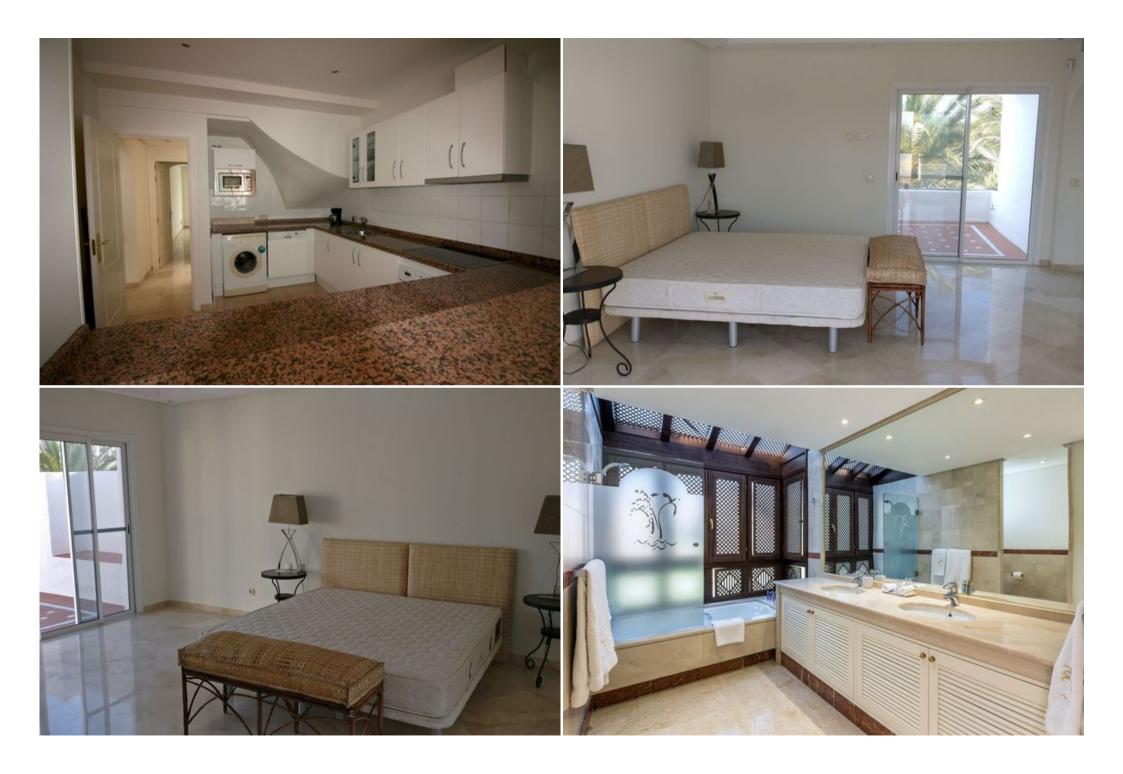

Nº Bathrooms: 3 Communal pool TV

Nº People: 5 Fireplace Washing machine Nº parking's: 1 Sauna Gym/Fitness

M<sup>2</sup> built: 220 m<sup>2</sup> Communal garden Distance to sea: 100m Exposure: South Beach Front Distance to centre: 5km Floor: 3 Communal lift Nº Floors: 2 Air conditioning

- 3 bedroom Duplex Penthouse
- 3 bedrooms
- 3 bathrooms
- 1 guest toilette

1 salon

Terrace

1 kitchen

1 storage

1 private parking

1 underground parking

Lift