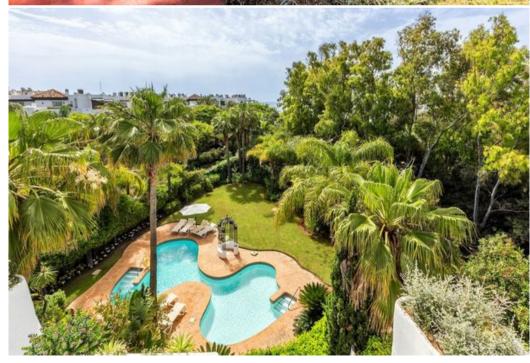

Nº Bathrooms: 3 Communal pool TV

Nº People: 5 Fireplace Washing machine Nº parking's: 1 Sauna Gym/Fitness

M<sup>2</sup> built: 220 m<sup>2</sup> Communal garden Distance to sea: 100m Exposure: South Beach Front Distance to centre: 5km Floor: 3 Communal lift Nº Floors: 2 Air conditioning

Cycling Cross country skiing Golf Mountain-Biking Riding Sailing Surfing Tennis

Apartment Duplex Penthouse

Compplex front beach 24h segurity, Gym, Sauna

Apartment featuring fully fitted kitchen, living room and south oriented terrace areas, each bedroom has its own bathroom en suite.