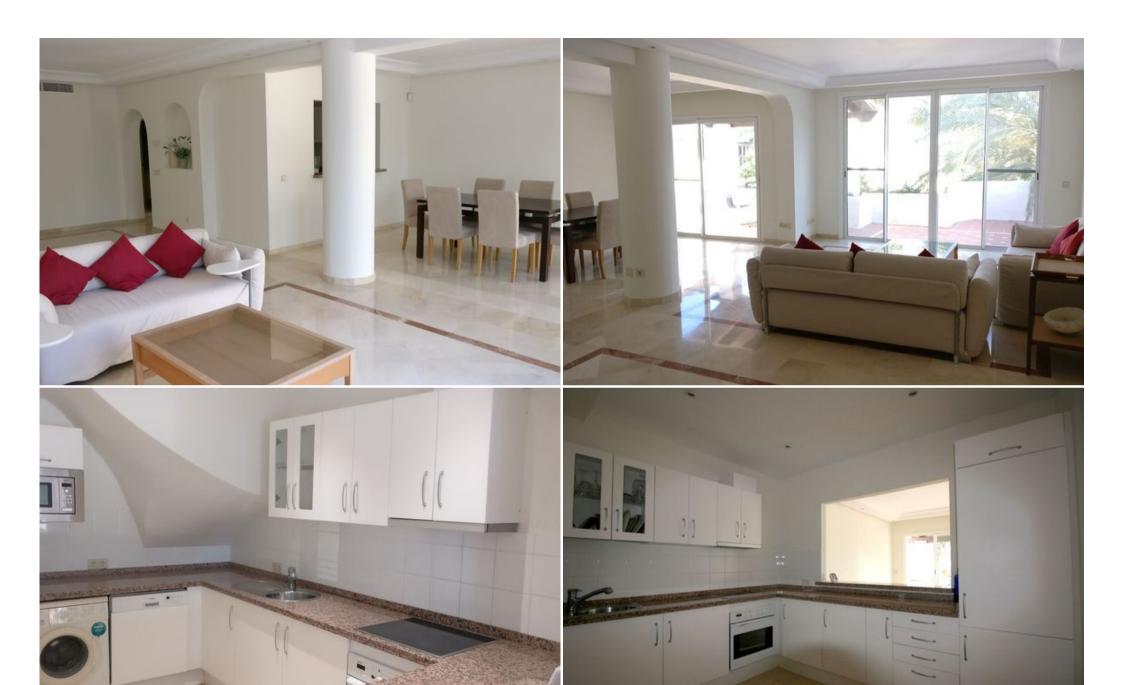

Cycling Cross country skiing Golf Mountain-Biking Riding Sailing Surfing Tennis

Apartment Duplex Penthouse

Compplex front beach 24h segurity, Gym, Sauna

Apartment featuring fully fitted kitchen, living room and south oriented terrace areas, each bedroom has its own bathroom en suite.

- 3 bedroom Duplex Penthouse
- 3 bedrooms
- 3 bathrooms
- 1 guest toilette

1 salon

Terrace

1 kitchen

1 storage

1 private parking

1 underground parking

Lift