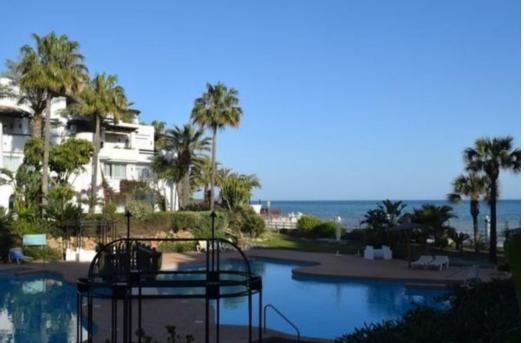

Nº Bathrooms: 3 Communal pool TV

Nº People: 5 Fireplace Washing machine Nº parking's: 1 Sauna Gym/Fitness

M<sup>2</sup> built: 220 m<sup>2</sup> Communal garden Distance to sea: 100m Exposure: South Beach Front Distance to centre: 5km Floor: 3 Communal lift Nº Floors: 2 Air conditioning

Cycling Cross country skiing Golf Mountain-Biking Riding Sailing Surfing Tennis

Apartment Duplex Penthouse

Compplex front beach 24h segurity, Gym, Sauna

Apartment featuring fully fitted kitchen, living room and south oriented terrace areas, each bedroom has its own bathroom en suite.

The apartment have south orientation, lift and free private parking in front of apartments.

1 underground parking space.

Amenities around: Restaurants, bars, cocktail bars, beach restaurants, supermarket, bakery, butcher, banks, newspaper shop, pharmacy, laundry, excursion office, hair and beauty salon, cafe bars...