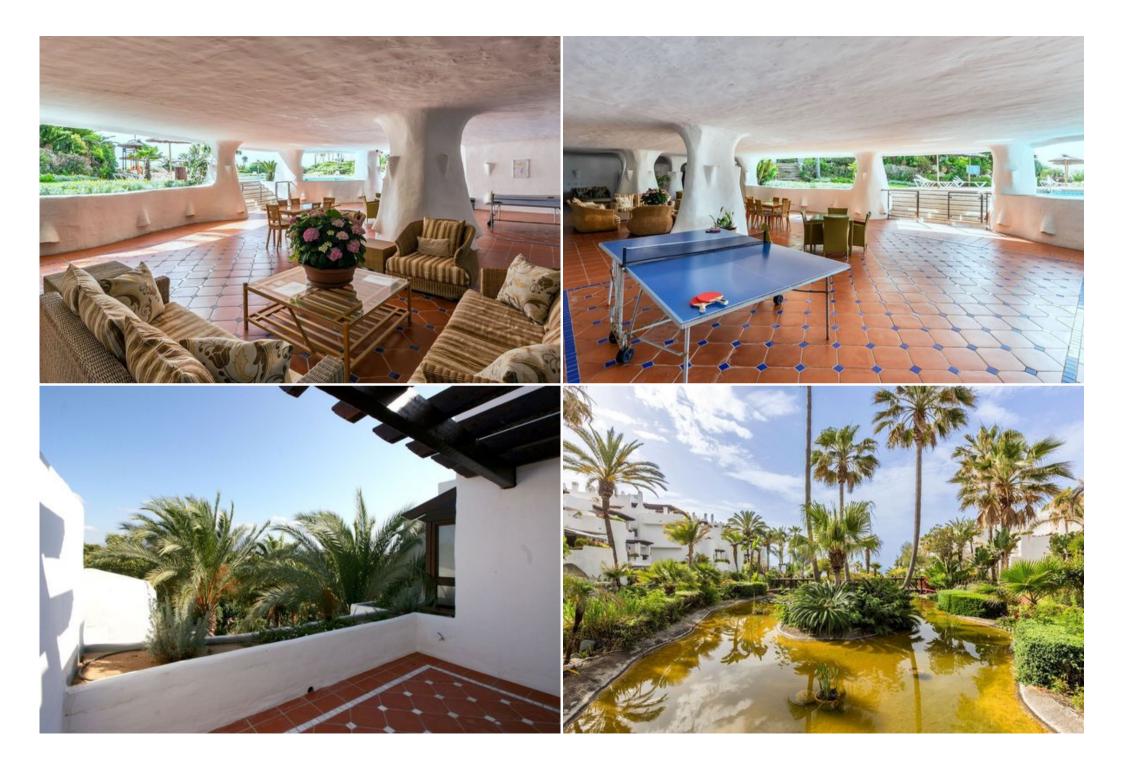

Nº Bathrooms: 3 Communal pool TV

Nº People: 5 Fireplace Washing machine Nº parking's: 1 Sauna Gym/Fitness

M<sup>2</sup> built: 220 m<sup>2</sup> Communal garden Distance to sea: 100m Exposure: South Beach Front Distance to centre: 5km Floor: 3 Communal lift Nº Floors: 2 Air conditioning

Cycling Cross country skiing Golf Mountain-Biking Riding Sailing Surfing Tennis

Apartment Duplex Penthouse

Compplex front beach 24h segurity, Gym, Sauna

Apartment featuring fully fitted kitchen, living room and south oriented terrace areas, each bedroom has its own bathroom en suite.

The apartment have south orientation, lift and free private parking in front of apartments.

1 underground parking space.

Amenities around: Restaurants, bars, cocktail bars, beach restaurants, supermarket, bakery, butcher, banks, newspaper shop, pharmacy, laundry, excursion office, hair and beauty salon, cafe bars...