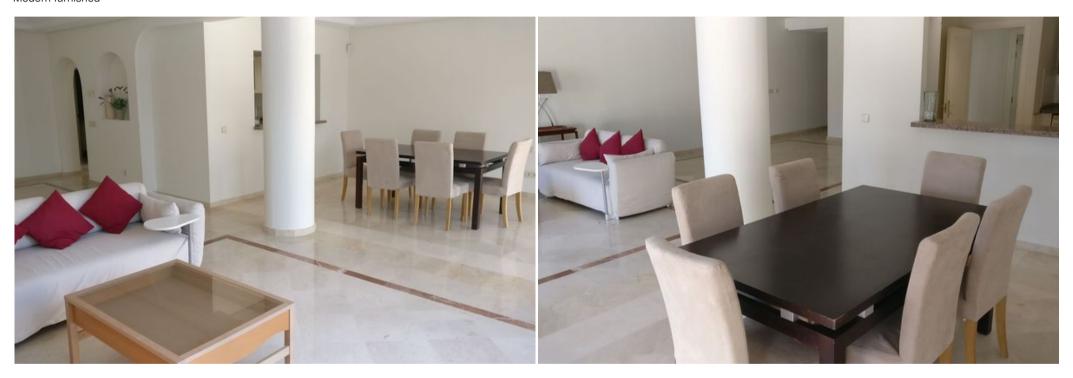

Cycling Cross country skiing Golf Mountain-Biking Riding Sailing Surfing Tennis

Apartment Duplex Penthouse

Compplex front beach 24h segurity, Gym, Sauna

Apartment featuring fully fitted kitchen, living room and south oriented terrace areas, each bedroom has its own bathroom en suite.

Air condition

Total 220 sq.

Terrace 38 sq.

Modern furnished