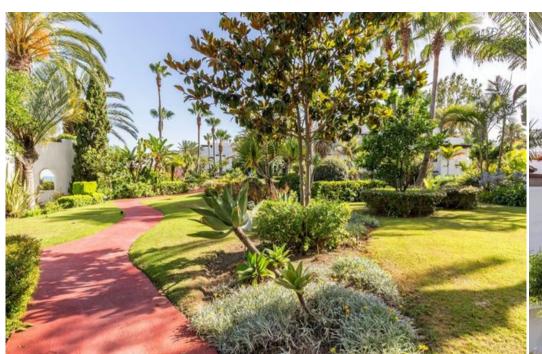

Cycling Cross country skiing Golf Mountain-Biking Riding Sailing Surfing Tennis

Apartment Duplex Penthouse

Compplex front beach 24h segurity, Gym, Sauna

Apartment featuring fully fitted kitchen, living room and south oriented terrace areas, each bedroom has its own bathroom en suite.

The apartment have south orientation, lift and free private parking in front of apartments.

1 underground parking space.

Amenities around: Restaurants, bars, cocktail bars, beach restaurants, supermarket, bakery, butcher, banks, newspaper shop, pharmacy, laundry, excursion office, hair and beauty salon, cafe bars...