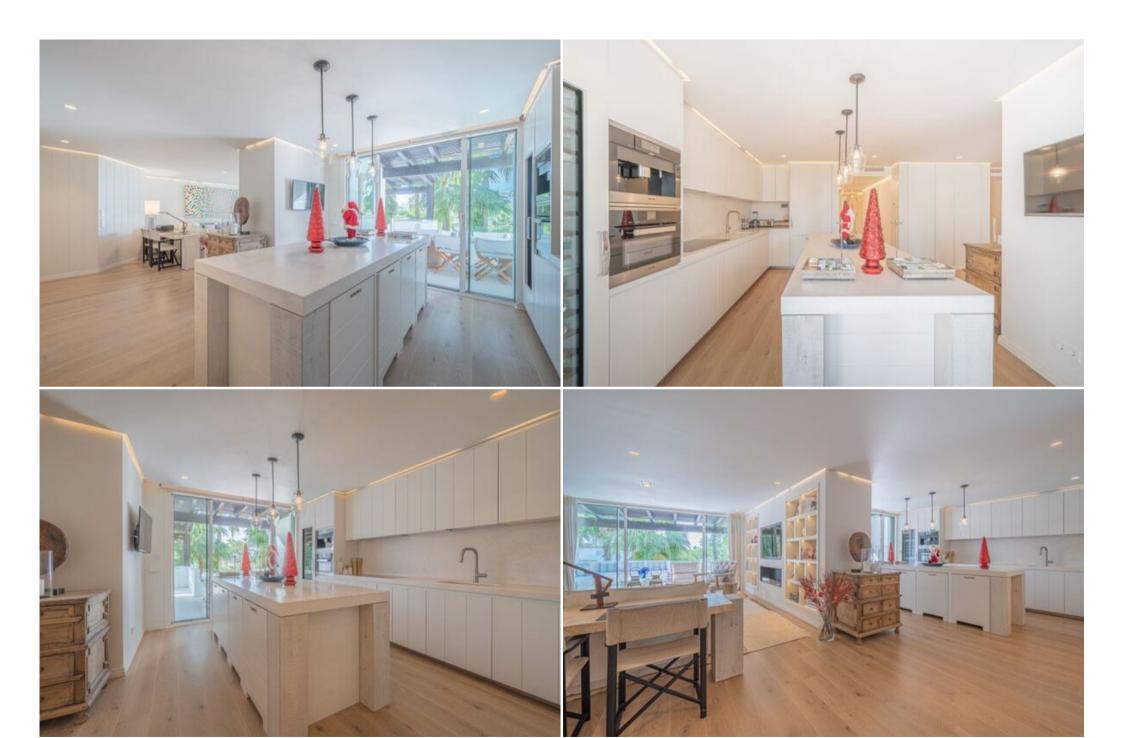

### First Floor:

- Bathed in natural light, the spacious living room features an electric fireplace, perfect for cozy evenings.
- The open-plan dining area seamlessly connects to the fully-equipped kitchen, complete with a built-in wine fridge and a sociable kitchen island.
- Both the living and dining areas open onto a generous terrace, ideal for al fresco dining and relaxation.
- Two ensuite bedrooms and a guest toilet complete this floor.