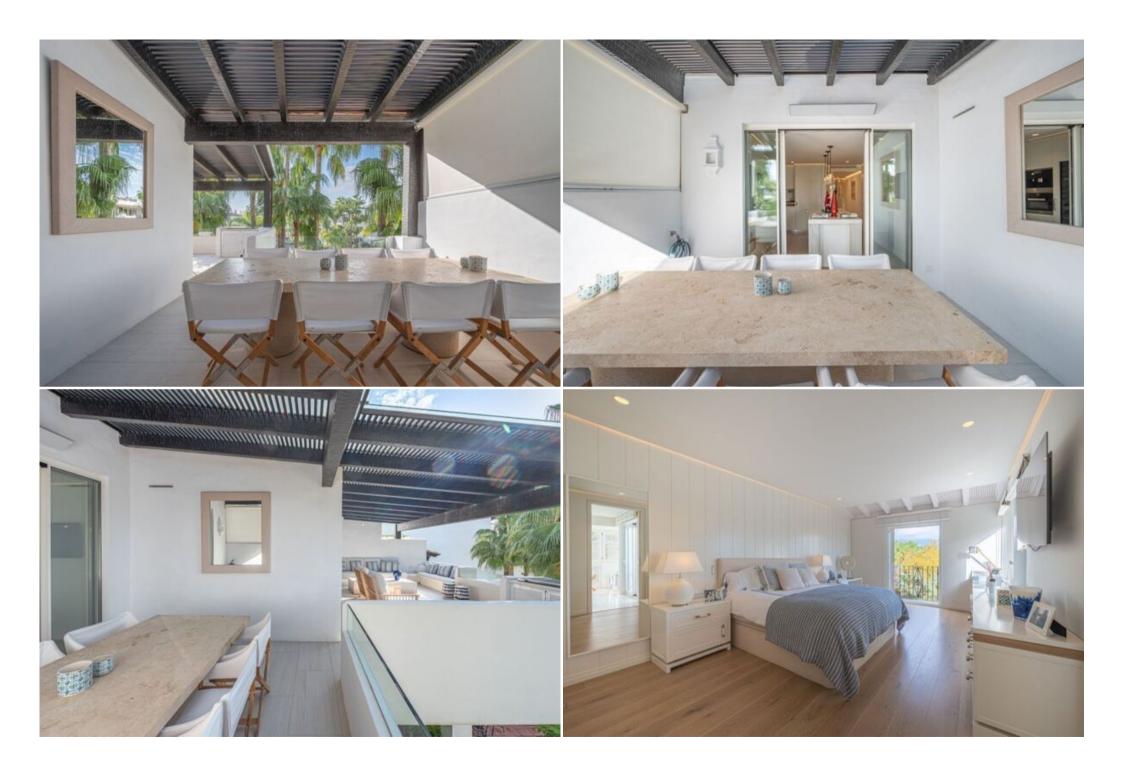

### First Floor:

- Bathed in natural light, the spacious living room features an electric fireplace, perfect for cozy evenings.
- The open-plan dining area seamlessly connects to the fully-equipped kitchen, complete with a built-in wine fridge and a sociable kitchen island.
- Both the living and dining areas open onto a generous terrace, ideal for al fresco dining and relaxation.
- Two ensuite bedrooms and a guest toilet complete this floor.

#### Second Floor:

- Two additional ensuite bedrooms, each with direct access to a private terrace.
- A children's bedroom with fitted bunk beds.
- The highlight: a private rooftop terrace with a swimming pool and sun loungers, offering breathtaking mountain and sea views.