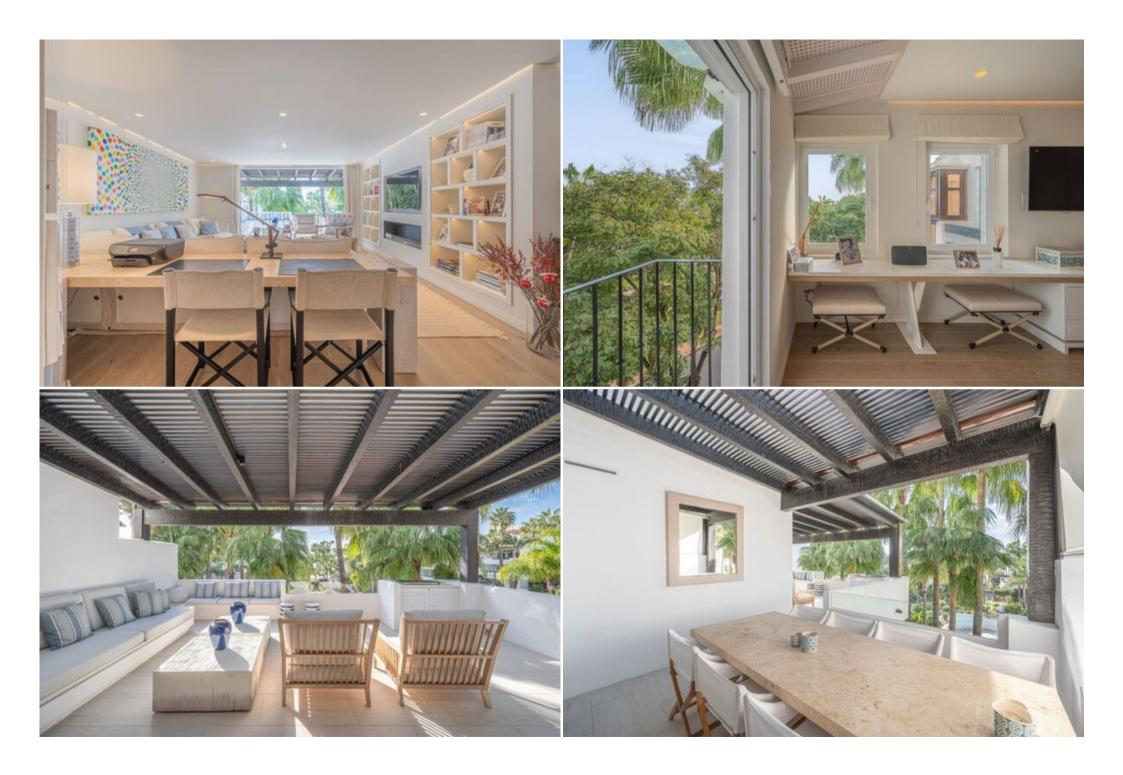

### First Floor:

- Bathed in natural light, the spacious living room features an electric fireplace, perfect for cozy evenings.
- The open-plan dining area seamlessly connects to the fully-equipped kitchen, complete with a built-in wine fridge and a sociable kitchen island.
- Both the living and dining areas open onto a generous terrace, ideal for al fresco dining and relaxation.
- Two ensuite bedrooms and a guest toilet complete this floor.

## Features & Amenities:

- Multiple private terraces
- Fully-equipped kitchen
- · Spacious living areas
- Sea and mountain views
- Laundry room
- Covered and uncovered terraces
- Fitted wardrobes
- · Gated community
- Garden and pool views
- Frontline beach location
- Air conditioning and central heating
- Underfloor heating in bathrooms
- Fully furnished
- Fireplace
- Satellite TV
- Security entrance and 24-hour security service
- And much more!