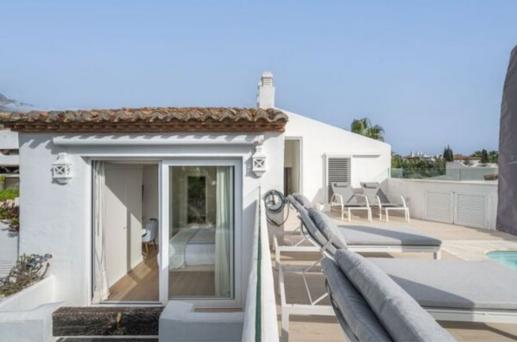

#### Second Floor:

- Two additional ensuite bedrooms, each with direct access to a private terrace.
- A children's bedroom with fitted bunk beds.
- The highlight: a private rooftop terrace with a swimming pool and sun loungers, offering breathtaking mountain and sea views.

## Features & Amenities:

- Multiple private terraces
- Fully-equipped kitchen
- · Spacious living areas
- Sea and mountain views
- Laundry room
- Covered and uncovered terraces
- Fitted wardrobes
- · Gated community
- Garden and pool views
- Frontline beach location
- Air conditioning and central heating
- Underfloor heating in bathrooms
- Fully furnished
- Fireplace
- Satellite TV
- Security entrance and 24-hour security service
- And much more!