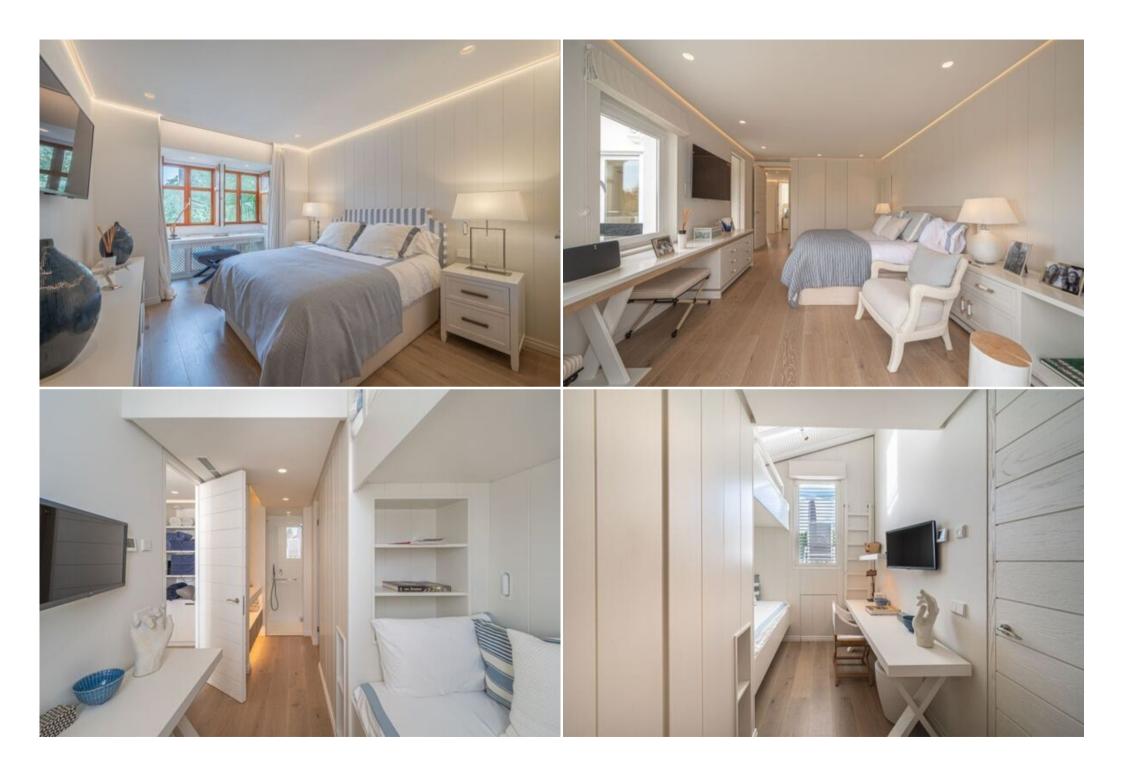

### First Floor:

- Bathed in natural light, the spacious living room features an electric fireplace, perfect for cozy evenings.
- The open-plan dining area seamlessly connects to the fully-equipped kitchen, complete with a built-in wine fridge and a sociable kitchen island.
- Both the living and dining areas open onto a generous terrace, ideal for al fresco dining and relaxation.
- Two ensuite bedrooms and a guest toilet complete this floor.

#### Second Floor:

- Two additional ensuite bedrooms, each with direct access to a private terrace.
- A children's bedroom with fitted bunk beds.
- The highlight: a private rooftop terrace with a swimming pool and sun loungers, offering breathtaking mountain and sea views.