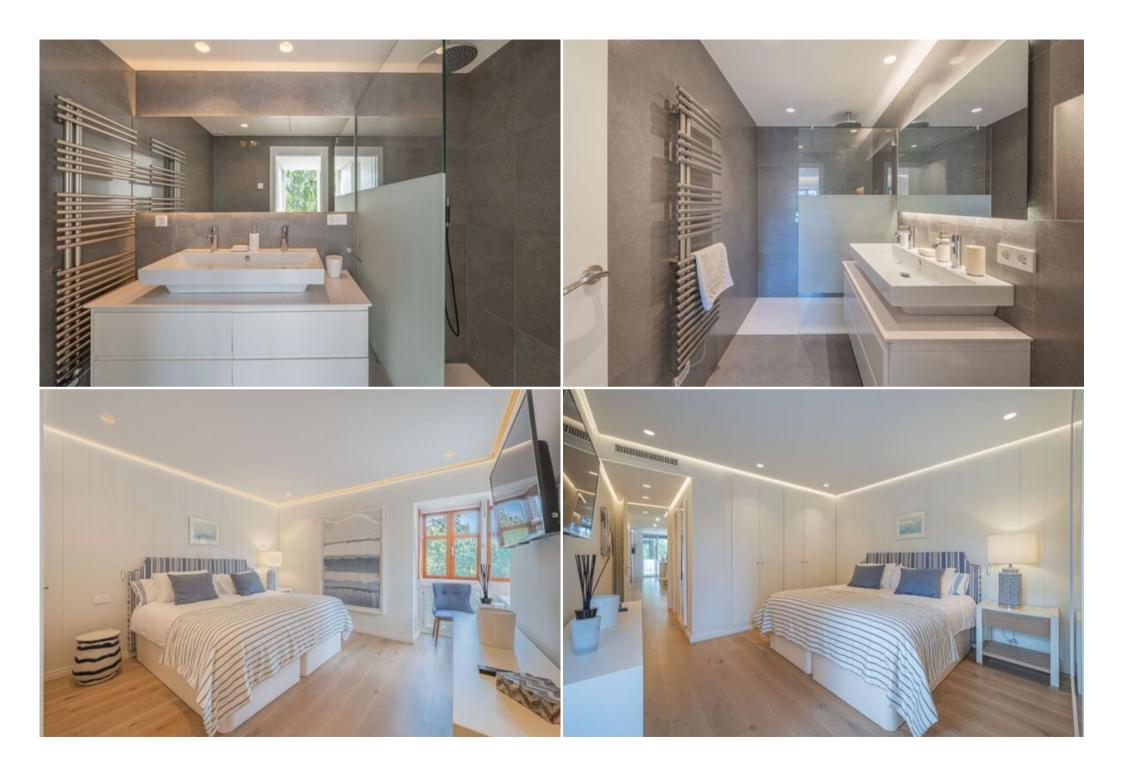

### First Floor:

- Bathed in natural light, the spacious living room features an electric fireplace, perfect for cozy evenings.
- The open-plan dining area seamlessly connects to the fully-equipped kitchen, complete with a built-in wine fridge and a sociable kitchen island.
- Both the living and dining areas open onto a generous terrace, ideal for al fresco dining and relaxation.
- Two ensuite bedrooms and a guest toilet complete this floor.

#### Second Floor:

- Two additional ensuite bedrooms, each with direct access to a private terrace.
- A children's bedroom with fitted bunk beds.
- The highlight: a private rooftop terrace with a swimming pool and sun loungers, offering breathtaking mountain and sea views.

## Features & Amenities:

- Multiple private terraces
- Fully-equipped kitchen
- · Spacious living areas
- Sea and mountain views
- Laundry room
- Covered and uncovered terraces
- Fitted wardrobes
- · Gated community
- Garden and pool views
- Frontline beach location
- Air conditioning and central heating
- Underfloor heating in bathrooms
- Fully furnished
- Fireplace
- Satellite TV
- Security entrance and 24-hour security service
- And much more!