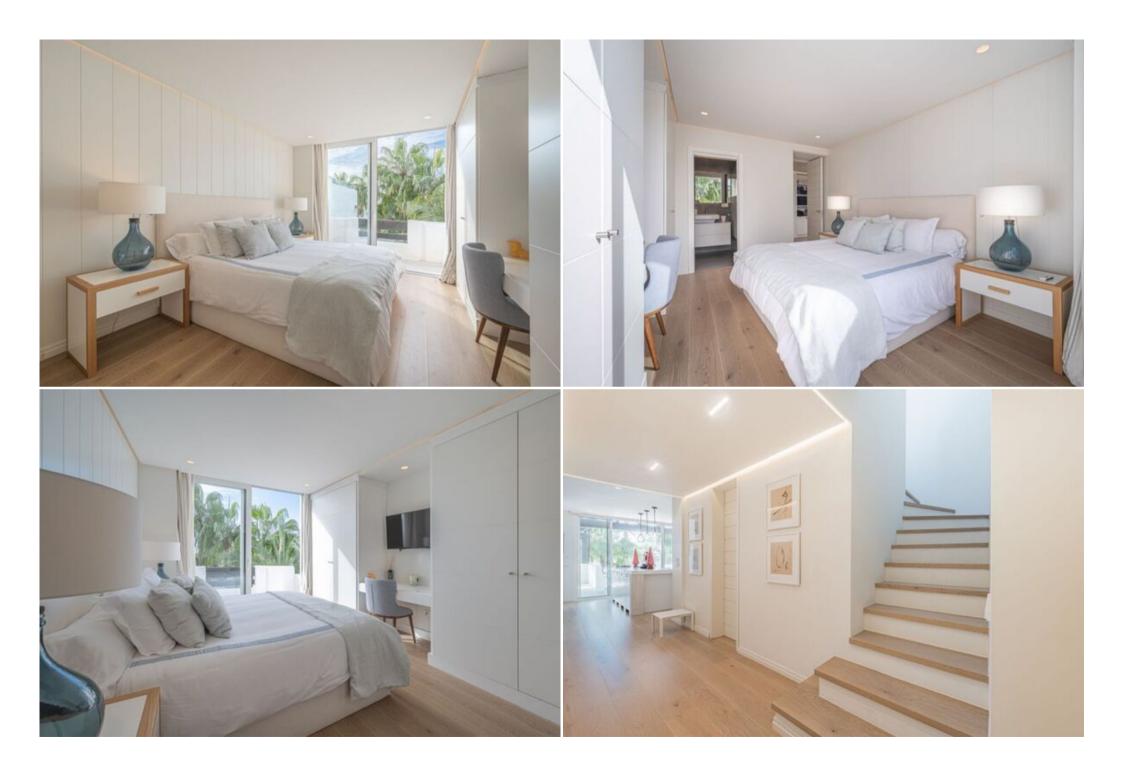

### First Floor:

- Bathed in natural light, the spacious living room features an electric fireplace, perfect for cozy evenings.
- The open-plan dining area seamlessly connects to the fully-equipped kitchen, complete with a built-in wine fridge and a sociable kitchen island.
- Both the living and dining areas open onto a generous terrace, ideal for al fresco dining and relaxation.
- Two ensuite bedrooms and a guest toilet complete this floor.

#### Second Floor:

- Two additional ensuite bedrooms, each with direct access to a private terrace.
- A children's bedroom with fitted bunk beds.
- The highlight: a private rooftop terrace with a swimming pool and sun loungers, offering breathtaking mountain and sea views.

## Features & Amenities:

- Multiple private terraces
- Fully-equipped kitchen
- · Spacious living areas
- Sea and mountain views
- Laundry room
- Covered and uncovered terraces
- Fitted wardrobes
- · Gated community
- Garden and pool views
- Frontline beach location
- Air conditioning and central heating
- Underfloor heating in bathrooms
- Fully furnished
- Fireplace
- Satellite TV
- Security entrance and 24-hour security service
- And much more!