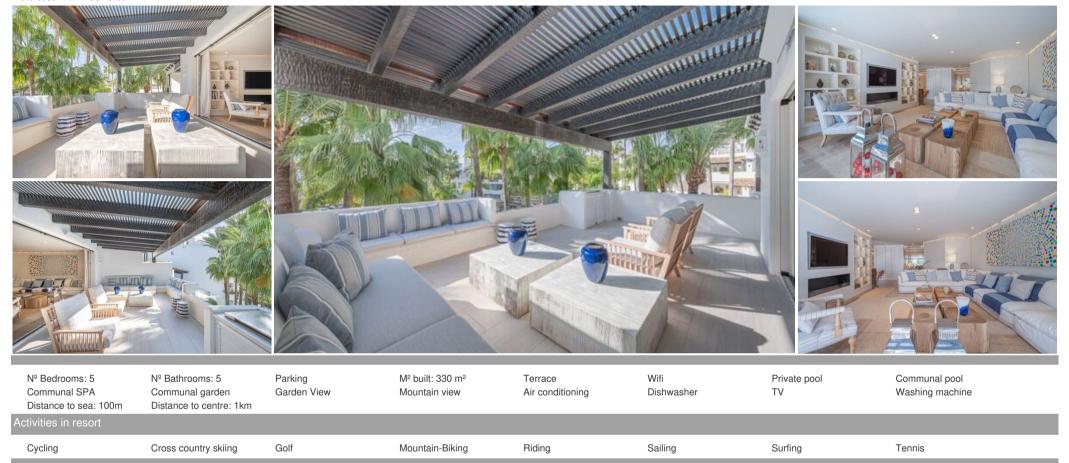

### First Floor:

- Bathed in natural light, the spacious living room features an electric fireplace, perfect for cozy evenings.
- The open-plan dining area seamlessly connects to the fully-equipped kitchen, complete with a built-in wine fridge and a sociable kitchen island.
- Both the living and dining areas open onto a generous terrace, ideal for al fresco dining and relaxation.
- Two ensuite bedrooms and a guest toilet complete this floor.

## Features & Amenities:

- Multiple private terraces
- Fully-equipped kitchen
- · Spacious living areas
- Sea and mountain views
- Laundry room
- Covered and uncovered terraces
- Fitted wardrobes
- · Gated community
- Garden and pool views
- Frontline beach location
- Air conditioning and central heating
- Underfloor heating in bathrooms
- Fully furnished
- Fireplace
- Satellite TV
- Security entrance and 24-hour security service
- And much more!