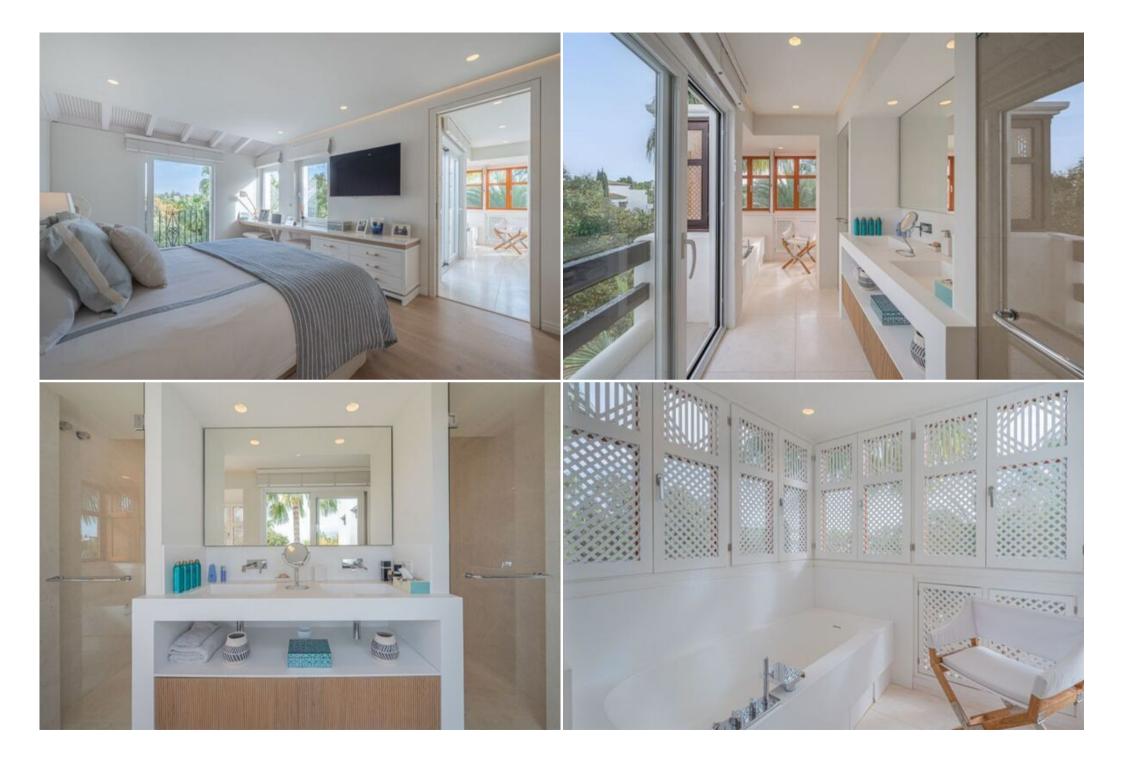

### First Floor:

- Bathed in natural light, the spacious living room features an electric fireplace, perfect for cozy evenings.
- The open-plan dining area seamlessly connects to the fully-equipped kitchen, complete with a built-in wine fridge and a sociable kitchen island.
- Both the living and dining areas open onto a generous terrace, ideal for al fresco dining and relaxation.
- Two ensuite bedrooms and a guest toilet complete this floor.

#### Second Floor:

- Two additional ensuite bedrooms, each with direct access to a private terrace.
- A children's bedroom with fitted bunk beds.
- The highlight: a private rooftop terrace with a swimming pool and sun loungers, offering breathtaking mountain and sea views.

## Features & Amenities:

- Multiple private terraces
- Fully-equipped kitchen
- · Spacious living areas
- Sea and mountain views
- Laundry room
- Covered and uncovered terraces
- Fitted wardrobes
- · Gated community
- Garden and pool views
- Frontline beach location
- Air conditioning and central heating
- Underfloor heating in bathrooms
- Fully furnished
- Fireplace
- Satellite TV
- Security entrance and 24-hour security service
- And much more!