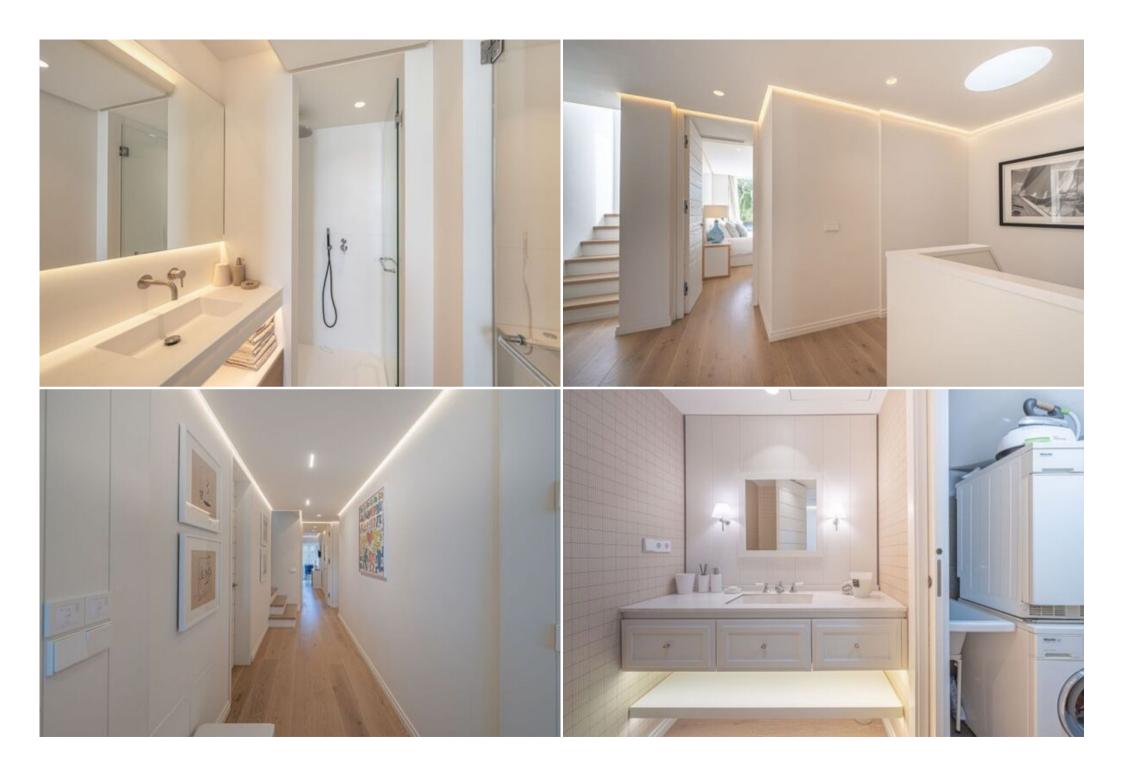

### First Floor:

- Bathed in natural light, the spacious living room features an electric fireplace, perfect for cozy evenings.
- The open-plan dining area seamlessly connects to the fully-equipped kitchen, complete with a built-in wine fridge and a sociable kitchen island.
- Both the living and dining areas open onto a generous terrace, ideal for al fresco dining and relaxation.
- Two ensuite bedrooms and a guest toilet complete this floor.

## Features & Amenities:

- Multiple private terraces
- Fully-equipped kitchen
- · Spacious living areas
- Sea and mountain views
- Laundry room
- Covered and uncovered terraces
- Fitted wardrobes
- · Gated community
- Garden and pool views
- Frontline beach location
- Air conditioning and central heating
- Underfloor heating in bathrooms
- Fully furnished
- Fireplace
- Satellite TV
- Security entrance and 24-hour security service
- And much more!