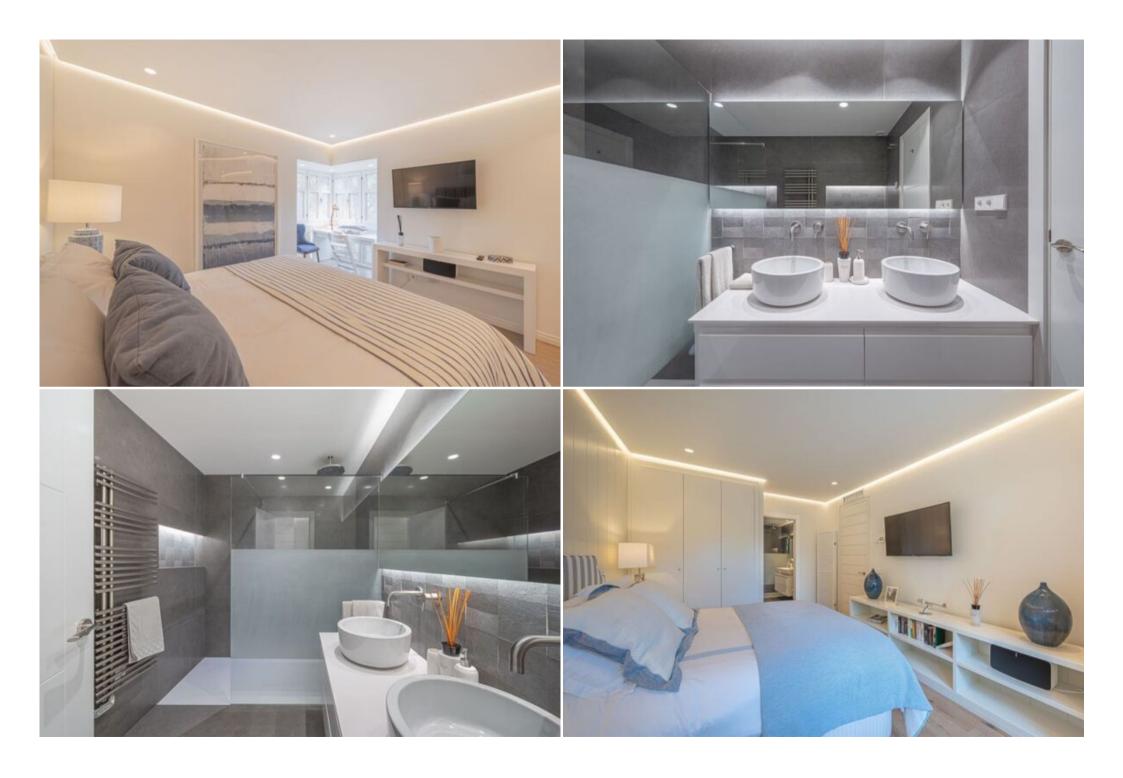

### First Floor:

- Bathed in natural light, the spacious living room features an electric fireplace, perfect for cozy evenings.
- The open-plan dining area seamlessly connects to the fully-equipped kitchen, complete with a built-in wine fridge and a sociable kitchen island.
- Both the living and dining areas open onto a generous terrace, ideal for al fresco dining and relaxation.
- Two ensuite bedrooms and a guest toilet complete this floor.

#### Second Floor:

- Two additional ensuite bedrooms, each with direct access to a private terrace.
- A children's bedroom with fitted bunk beds.
- The highlight: a private rooftop terrace with a swimming pool and sun loungers, offering breathtaking mountain and sea views.

## Features & Amenities:

- Multiple private terraces
- Fully-equipped kitchen
- · Spacious living areas
- Sea and mountain views
- Laundry room
- Covered and uncovered terraces
- Fitted wardrobes
- · Gated community
- Garden and pool views
- Frontline beach location
- Air conditioning and central heating
- Underfloor heating in bathrooms
- Fully furnished
- Fireplace
- Satellite TV
- Security entrance and 24-hour security service
- And much more!