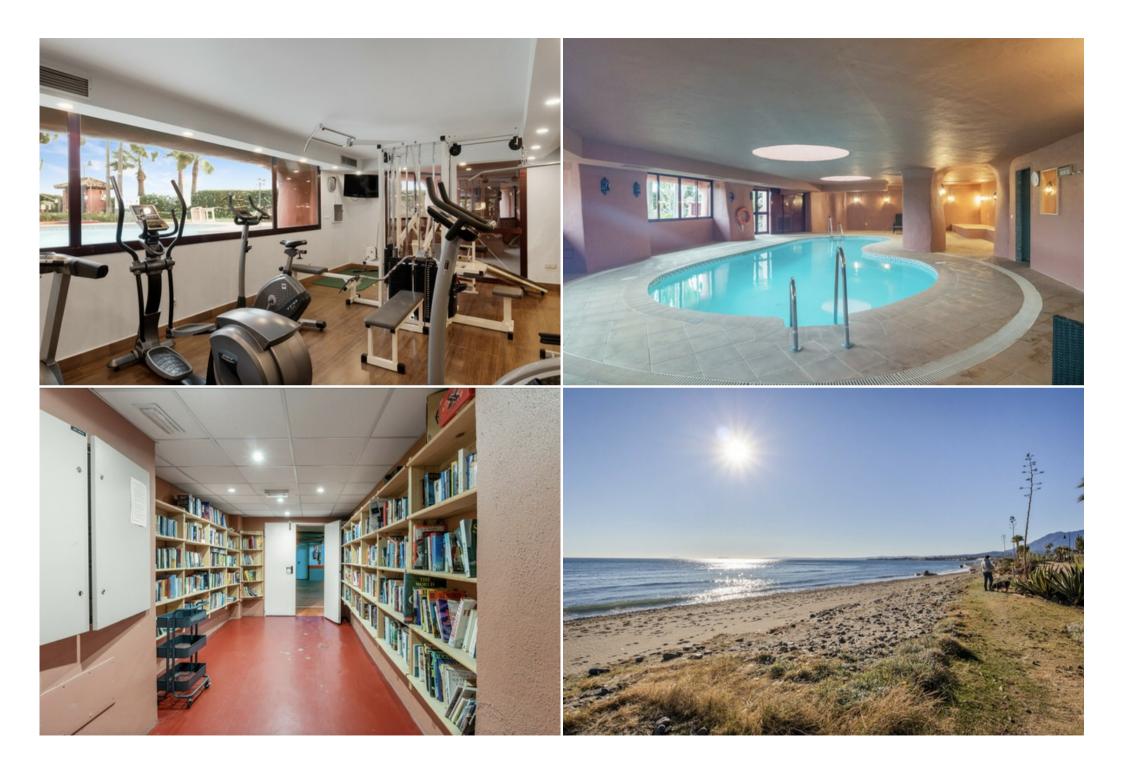

## Estepona - Guadalmansa - Menara Beach - Apartment

Spain, Estepona

Penthouse - REF: TGS-A3809

A lovely 3-bed duplex apartment with a private plunge pool!

Apartment is located on the New Golden Mile between San Pedro and Estepona, in an exceptional complex that is very well equipped with two large swimming pools with waterfalls, a sauna, gym, library, ping pong table, and a summer bar that often has live music playing throughout the summer.

Furthermore, there are beautiful tropical gardens with streams and ponds leading down to the beachfront, where there are breathtaking views of Gibraltar, the African coast, and the High Atlas Mountains over the sparkling Mediterranean Sea.