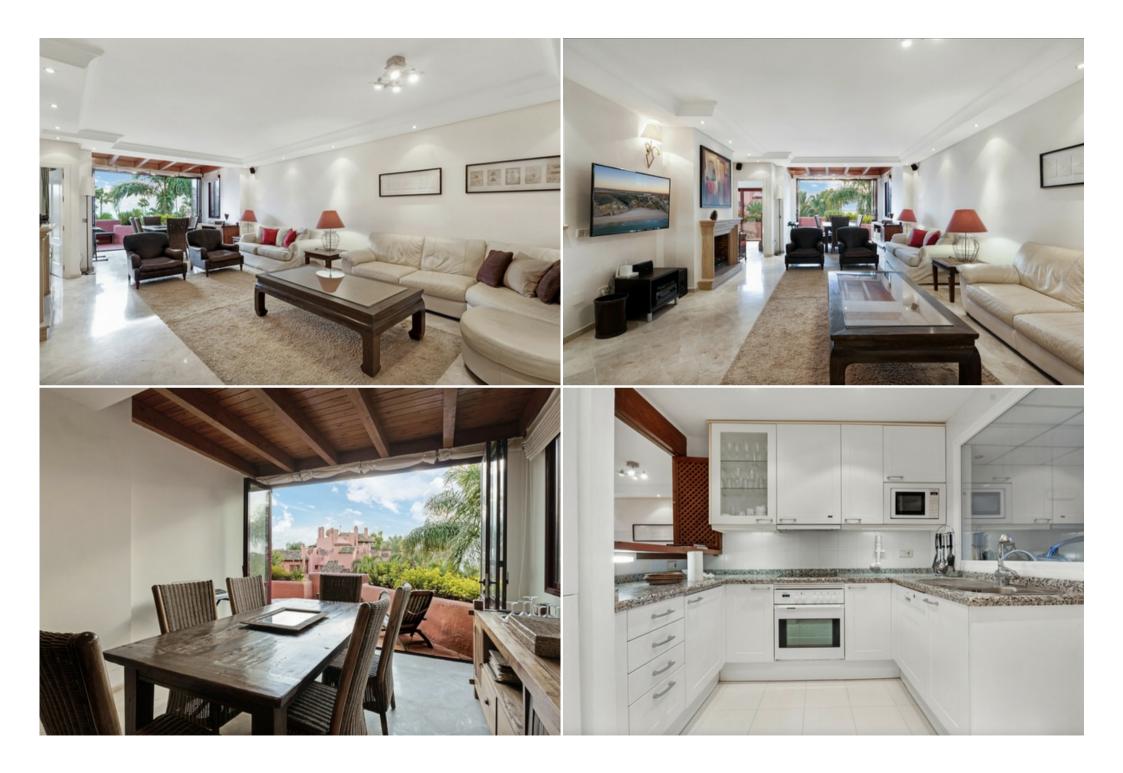

The apartment offers a fully fitted and equipped kitchen with a separate laundry area with a washer/dryer. There is a breakfast bar on the lounge side.

The large living room has a Smart TV and a fireplace. There is a dining table for 6. There is a large terrace with outdoor lounge furniture and beautiful views.