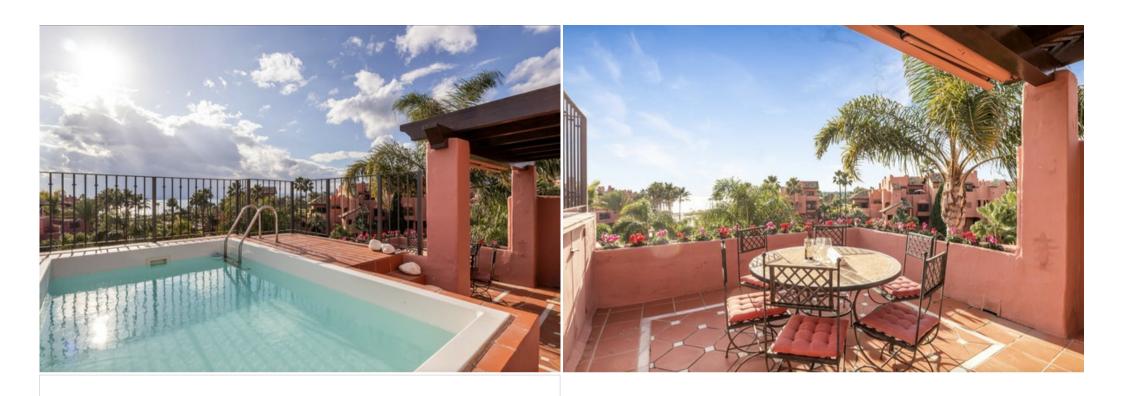

terrace which is partly covered, has an outdoor dining table and a couple of sunbeds. There is a BBQ and a pizza oven. Up some stairs, there is the private plunge pool with amazing views over the complex to the sea.

The apartment is decorated with soft neutral tones and features high wooden ceilings. There is wifi and aircon throughout. There is garaged parking for one car.

Menara Beach offers a safe and secure environment with 24-hour security. Residents can take the coastal path to the market and the Cielo Beach Bar and enjoy watching the sunset on the Costa del Sol. The urbanisation is ideally situated just 10 minutes West of Puerto Banus and five minutes from the beautiful fishing villages of Estepona and San Pedro de Alcantara. There are many other places of interest within easy travelling distance including the white villages of Casares, Istan and Benahavis, the old town of Marbella, historic Ronda and Gibraltar and the wind and kite surfing paradise of Tarifa. There are also many golf courses nearby including the famous Valderrama, Finca Cortesin and Aloha.