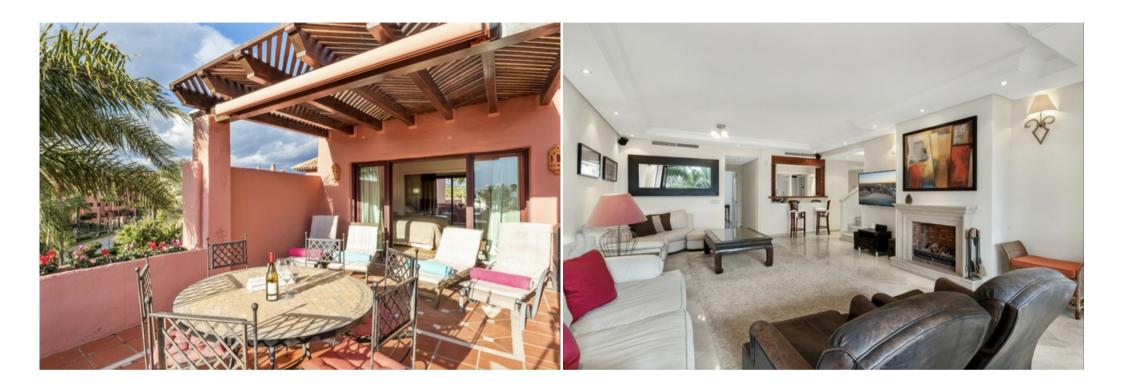

The apartment offers a fully fitted and equipped kitchen with a separate laundry area with a washer/dryer. There is a breakfast bar on the lounge side.

The large living room has a Smart TV and a fireplace. There is a dining table for 6. There is a large terrace with outdoor lounge furniture and beautiful views.

terrace which is partly covered, has an outdoor dining table and a couple of sunbeds. There is a BBQ and a pizza oven. Up some stairs, there is the private plunge pool with amazing views over the complex to the sea.