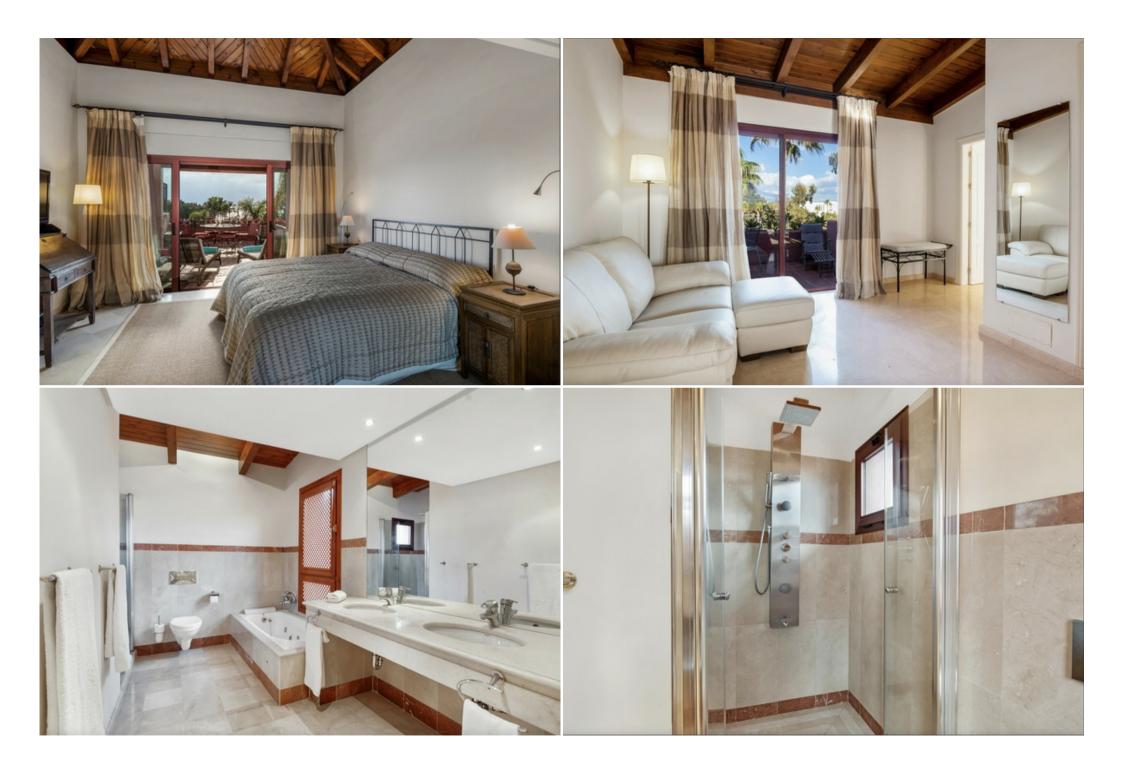

There are 2 double bedrooms on the entrance level. Both have ensuite bathrooms with bathtubs and one has access to the terrace.

Upstairs is the Master Suite. Here there is a double bed, a full bathroom with a bathtub and separate shower, and a small lounge with a sofa and access to a small terrace. There is also access to a lovely large

Bedroom 1
1 Double bed

Bedroom 2

1 Double bed

Bedroom 3

1 Double bed