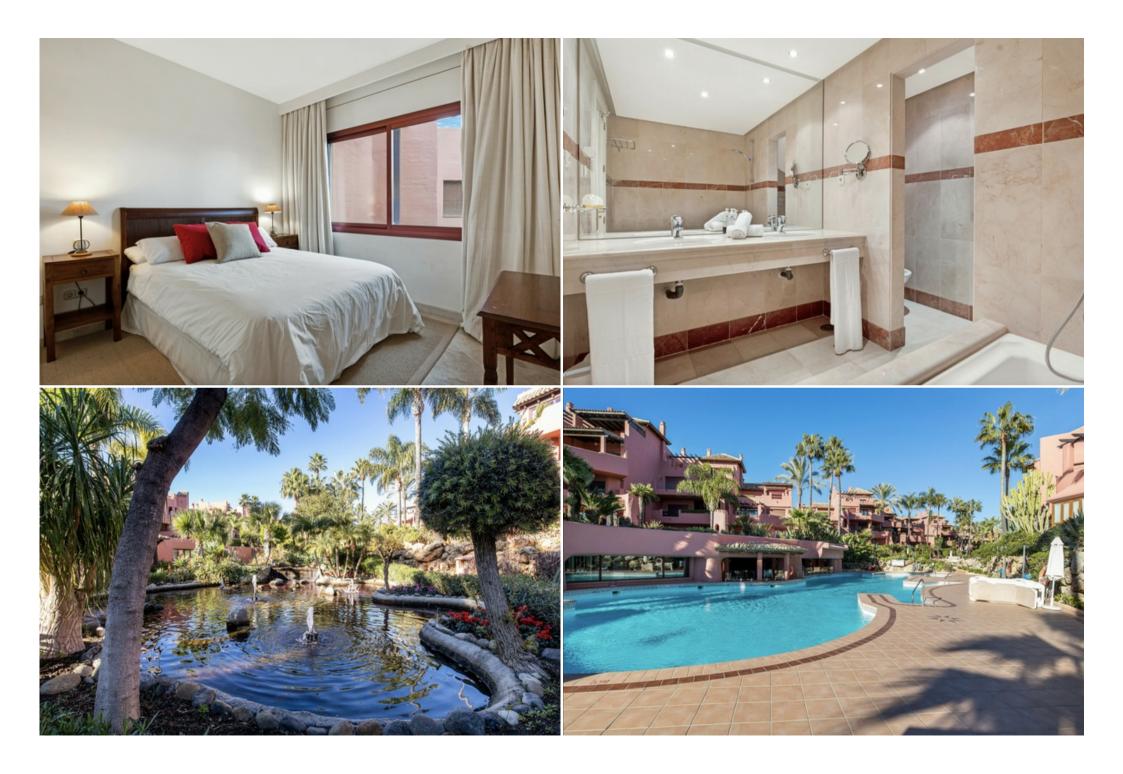

There are 2 double bedrooms on the entrance level. Both have ensuite bathrooms with bathtubs and one has access to the terrace.

Upstairs is the Master Suite. Here there is a double bed, a full bathroom with a bathtub and separate shower, and a small lounge with a sofa and access to a small terrace. There is also access to a lovely large

## Estepona - Guadalmansa - Menara Beach - Apartment

Spain, Estepona

Penthouse - REF: TGS-A3809

A lovely 3-bed duplex apartment with a private plunge pool!

Apartment is located on the New Golden Mile between San Pedro and Estepona, in an exceptional complex that is very well equipped with two large swimming pools with waterfalls, a sauna, gym, library, ping pong table, and a summer bar that often has live music playing throughout the summer.

Furthermore, there are beautiful tropical gardens with streams and ponds leading down to the beachfront, where there are breathtaking views of Gibraltar, the African coast, and the High Atlas Mountains over the sparkling Mediterranean Sea.