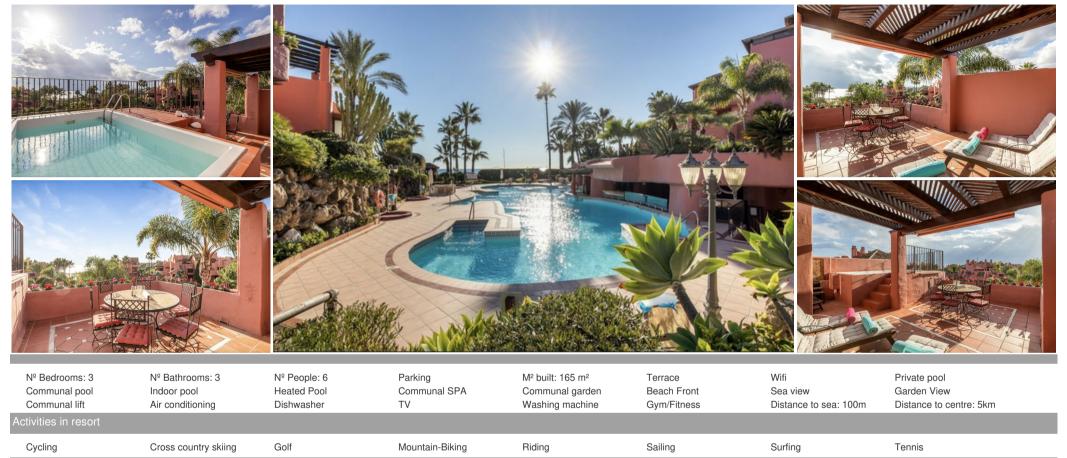

## Estepona - Guadalmansa - Menara Beach - Apartment

Spain, Estepona

Penthouse - REF: TGS-A3809

A lovely 3-bed duplex apartment with a private plunge pool!

Apartment is located on the New Golden Mile between San Pedro and Estepona, in an exceptional complex that is very well equipped with two large swimming pools with waterfalls, a sauna, gym, library, ping pong table, and a summer bar that often has live music playing throughout the summer.

Furthermore, there are beautiful tropical gardens with streams and ponds leading down to the beachfront, where there are breathtaking views of Gibraltar, the African coast, and the High Atlas Mountains over the sparkling Mediterranean Sea.

The apartment is decorated with soft neutral tones and features high wooden ceilings. There is wifi and aircon throughout. There is garaged parking for one car.

Menara Beach offers a safe and secure environment with 24-hour security. Residents can take the coastal path to the market and the Cielo Beach Bar and enjoy watching the sunset on the Costa del Sol. The urbanisation is ideally situated just 10 minutes West of Puerto Banus and five minutes from the beautiful fishing villages of Estepona and San Pedro de Alcantara. There are many other places of interest within easy travelling distance including the white villages of Casares, Istan and Benahavis, the old town of Marbella, historic Ronda and Gibraltar and the wind and kite surfing paradise of Tarifa. There are also many golf courses nearby including the famous Valderrama, Finca Cortesin and Aloha.

Close by there are also a wide variety of outdoor recreational activities including tennis, horse riding, golf, sailing, kite surfing, scuba diving and hiking.

Please note that we welcome families and couples only, no groups under 30, and no hen or stag parties. Should you fall outside of this category but wish to book nonetheless, please send us an enquiry detailing a bit more about yourself and the group that you will be travelling with so we can request this for you.