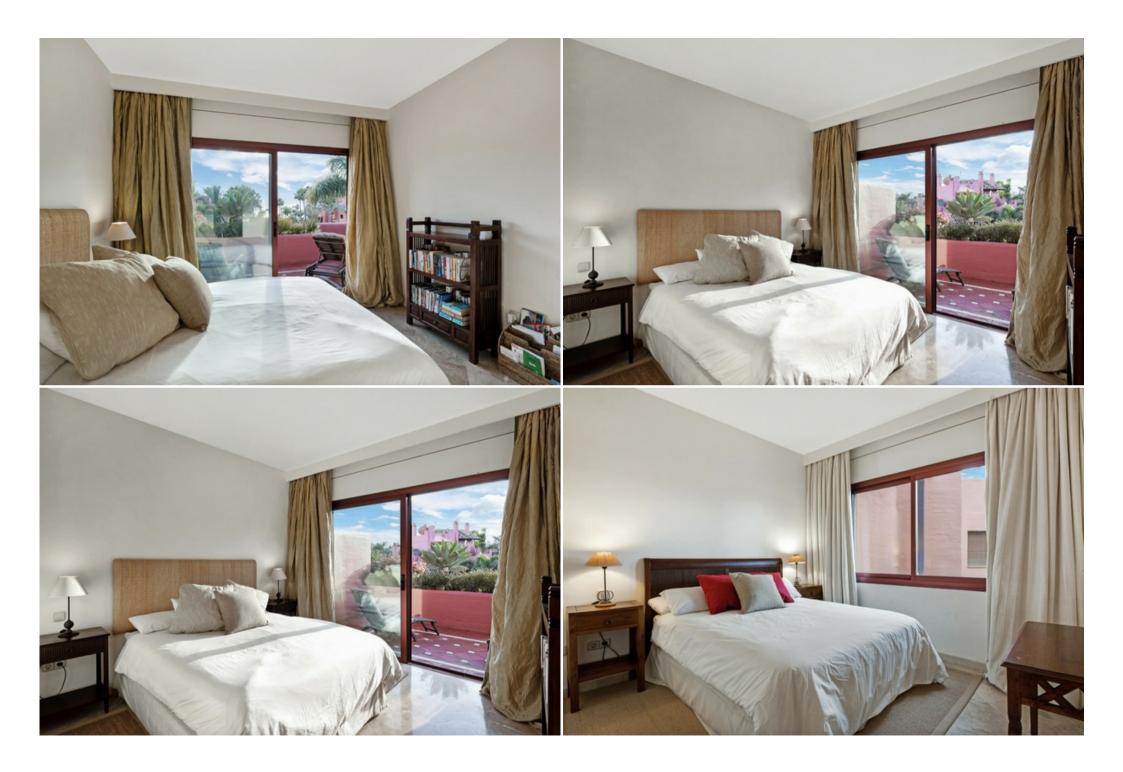

There are 2 double bedrooms on the entrance level. Both have ensuite bathrooms with bathtubs and one has access to the terrace.

Upstairs is the Master Suite. Here there is a double bed, a full bathroom with a bathtub and separate shower, and a small lounge with a sofa and access to a small terrace. There is also access to a lovely large

Bedroom 1
1 Double bed

Bedroom 2

1 Double bed

Bedroom 3

1 Double bed