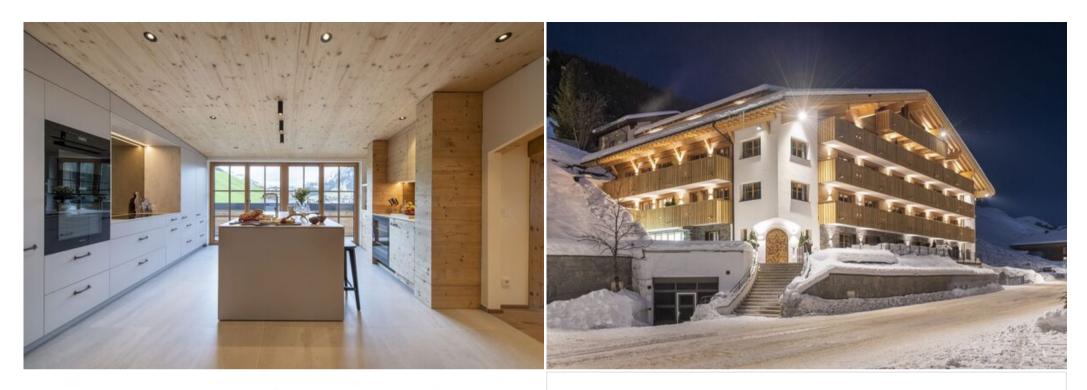

The ambiently-lit living and dining area features beautiful **wooden beams**, a TV, and a fireplace, inviting relaxation. This space opens out onto a **sunny balcony with wonderful views across to the mountains**. Seating 10, the dining table is perfect for sharing meals together, which alongside the **well-equipped open-plan kitchen**, creates the ideal space for entertaining.