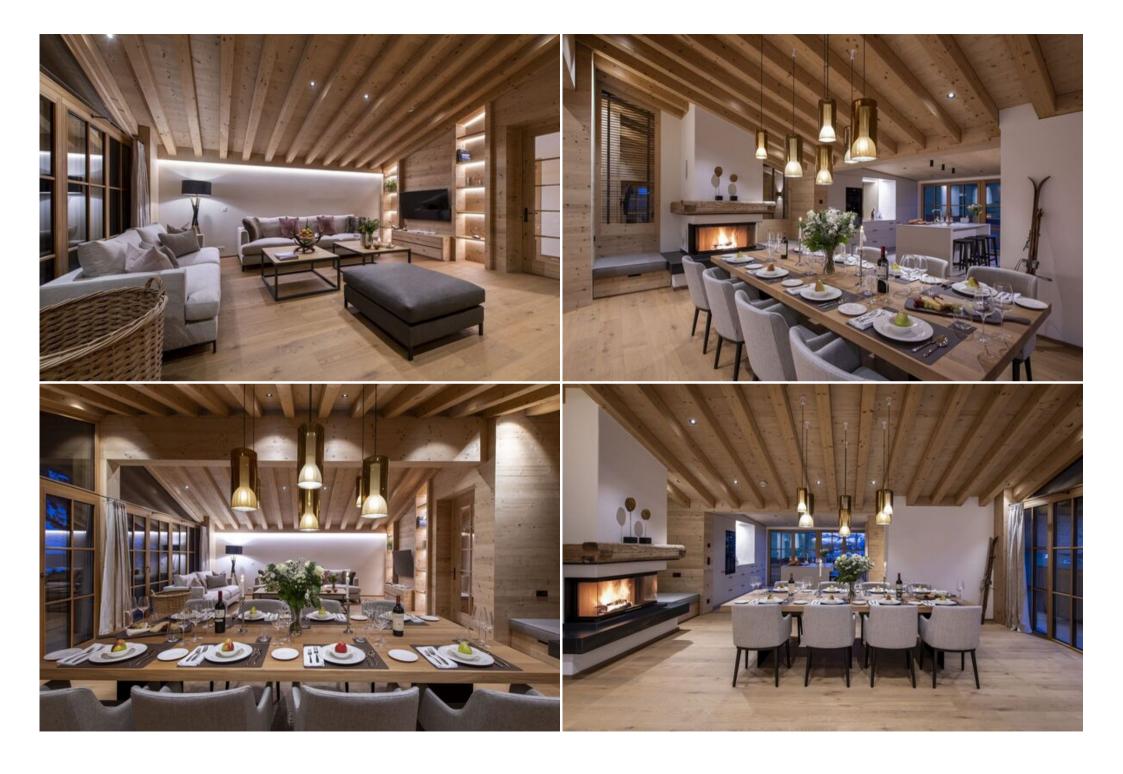

The ambiently-lit living and dining area features beautiful **wooden beams**, a TV, and a fireplace, inviting relaxation. This space opens out onto a **sunny balcony with wonderful views across to the mountains**. Seating 10, the dining table is perfect for sharing meals together, which alongside the **well-equipped open-plan kitchen**, creates the ideal space for entertaining.