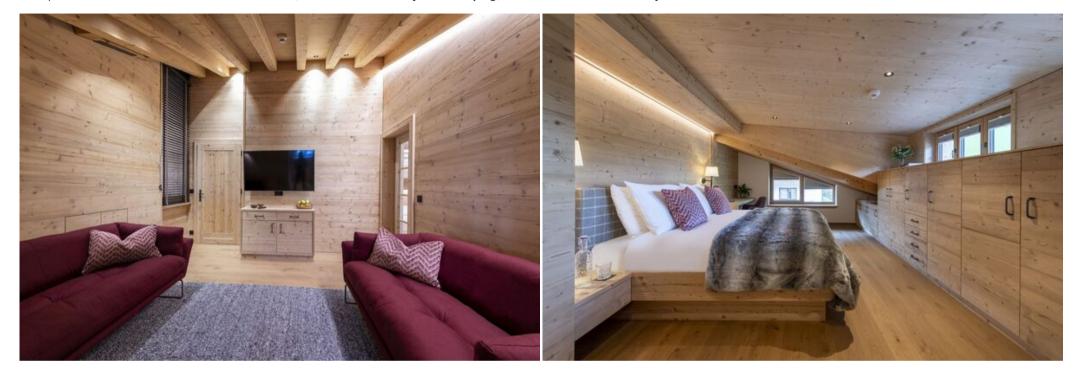

The ambiently-lit living and dining area features beautiful **wooden beams**, a TV, and a fireplace, inviting relaxation. This space opens out onto a **sunny balcony with wonderful views across to the mountains**. Seating 10, the dining table is perfect for sharing meals together, which alongside the **well-equipped open-plan kitchen**, creates the ideal space for entertaining.

The penthouse offers a **spacious master bedroom** and three additional **double bedrooms**. Two of these feature amazing **skylights**, and one includes an **adjacent bunk bed**, ideal for a family with small children who like to have them close by. For your privacy and convenience, **all bedrooms are en-suite**.