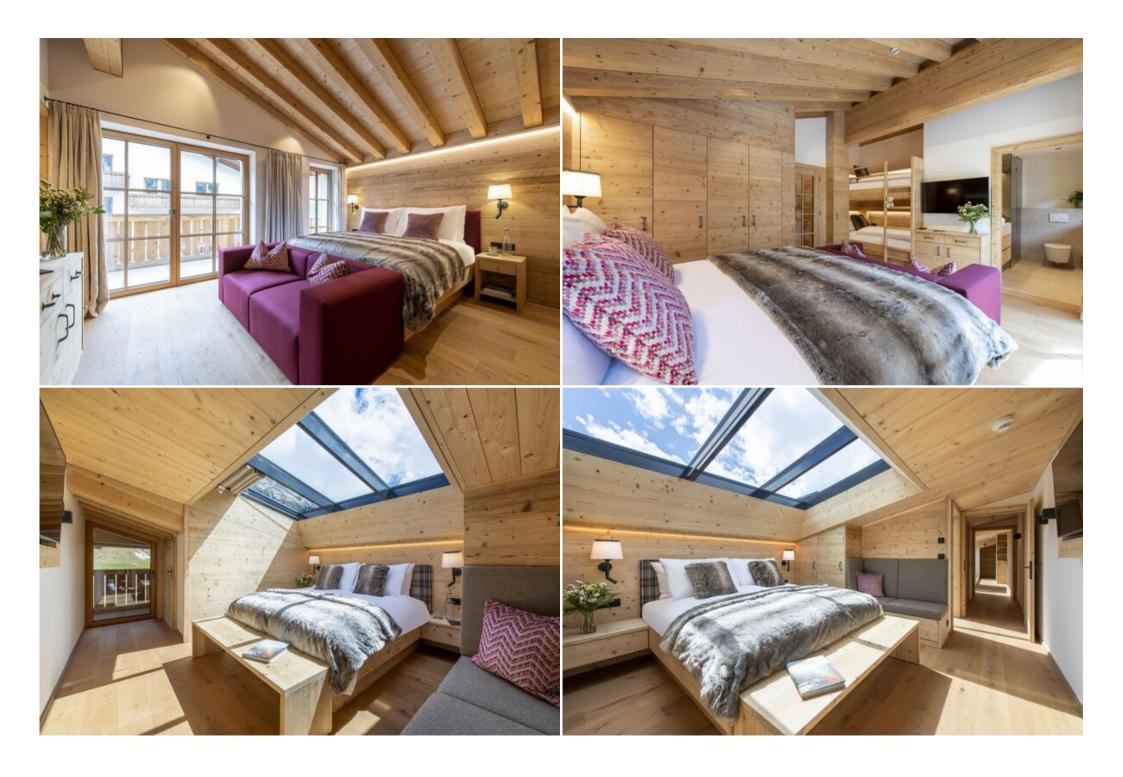

The penthouse offers a **spacious master bedroom** and three additional **double bedrooms**. Two of these feature amazing **skylights**, and one includes an **adjacent bunk bed**, ideal for a family with small children who like to have them close by. For your privacy and convenience, **all bedrooms are en-suite**.