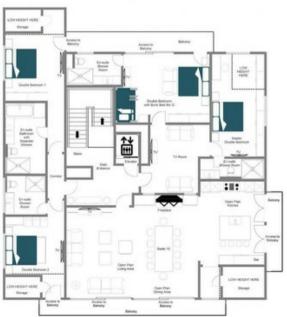

## Your Exclusive Penthouse: Luxury at the Top of the Residence

Discover the epitome of luxury and comfort in our spacious penthouse apartment, comprising the entire top floor of this exclusive residence. Designed to sleep up to 10 across four elegant bedrooms, this is the perfect retreat for your mountain getaway.

The penthouse offers a **spacious master bedroom** and three additional **double bedrooms**. Two of these feature amazing **skylights**, and one includes an **adjacent bunk bed**, ideal for a family with small children who like to have them close by. For your privacy and convenience, **all bedrooms are en-suite**.