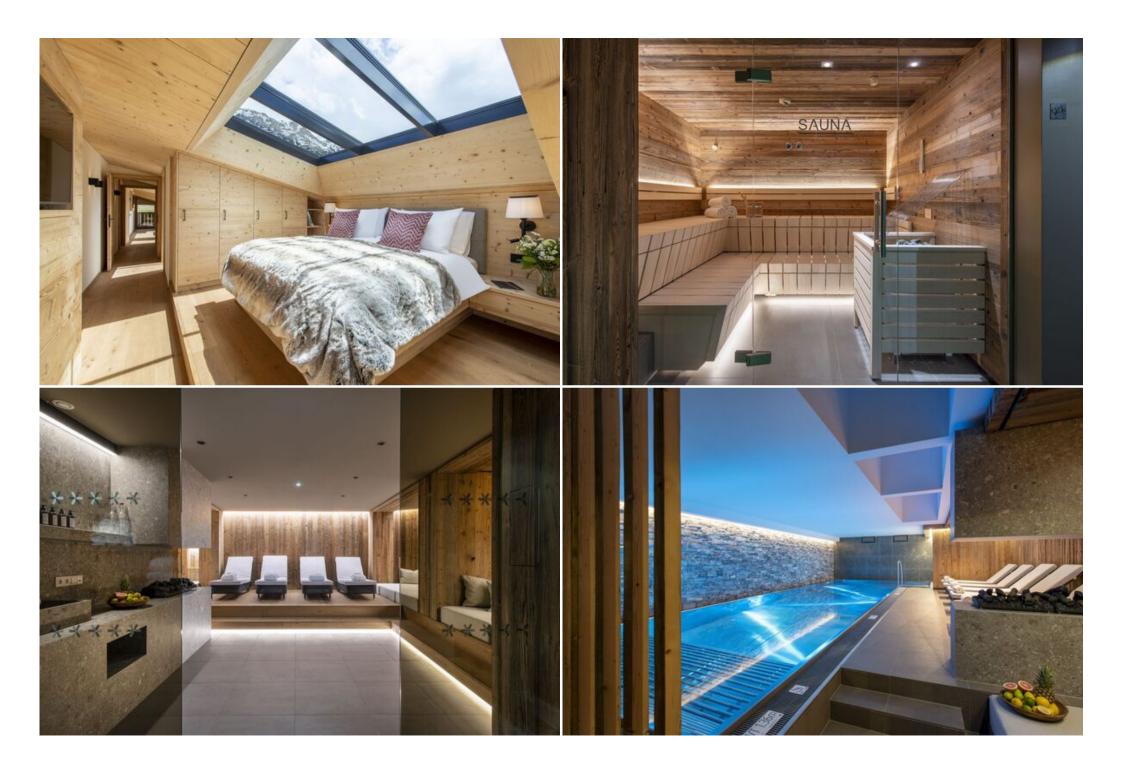

The penthouse offers a **spacious master bedroom** and three additional **double bedrooms**. Two of these feature amazing **skylights**, and one includes an **adjacent bunk bed**, ideal for a family with small children who like to have them close by. For your privacy and convenience, **all bedrooms are en-suite**.

Guests can fully unwind during their stay with shared access to the residence's stunning spa, complete with an indoor swimming pool, sauna, hammam, and a tranquil relaxation area.

In winter, the heated boot warmers in the private lockers ensure that you'll awaken each day to toasty boots, ready to take to the slopes. There are handy private laundry facilities and a ski room. Parking is guaranteed, with indoor and outdoor spaces available (indoor on a first-come, first-served basis).