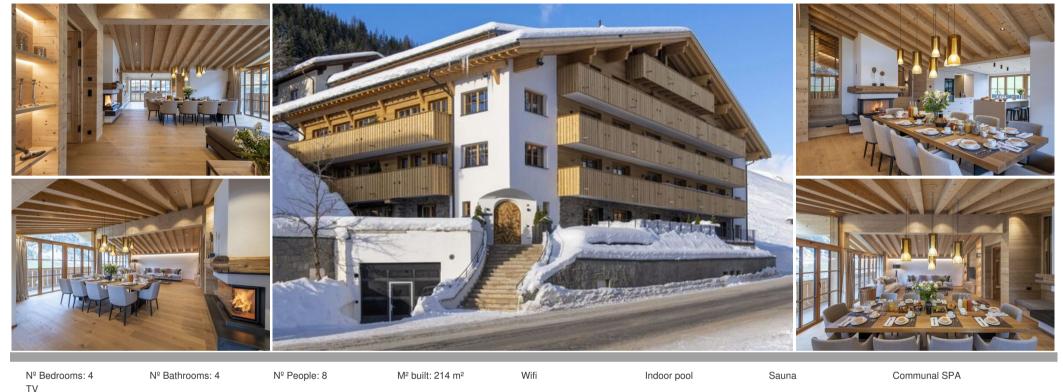

## Penthouse for rent in Austria

Austria, Lech

Penthouse - REF: TGS-A4483

## Your Exclusive Penthouse: Luxury at the Top of the Residence

Discover the epitome of luxury and comfort in our spacious penthouse apartment, comprising the entire top floor of this exclusive residence. Designed to sleep up to 10 across four elegant bedrooms, this is the perfect retreat for your mountain getaway.

The ambiently-lit living and dining area features beautiful **wooden beams**, a TV, and a fireplace, inviting relaxation. This space opens out onto a **sunny balcony with wonderful views across to the mountains**. Seating 10, the dining table is perfect for sharing meals together, which alongside the **well-equipped open-plan kitchen**, creates the ideal space for entertaining.

Guests can fully unwind during their stay with shared access to the residence's stunning spa, complete with an indoor swimming pool, sauna, hammam, and a tranquil relaxation area.

In winter, the heated boot warmers in the private lockers ensure that you'll awaken each day to toasty boots, ready to take to the slopes. There are handy private laundry facilities and a ski room. Parking is guaranteed, with indoor and outdoor spaces available (indoor on a first-come, first-served basis).