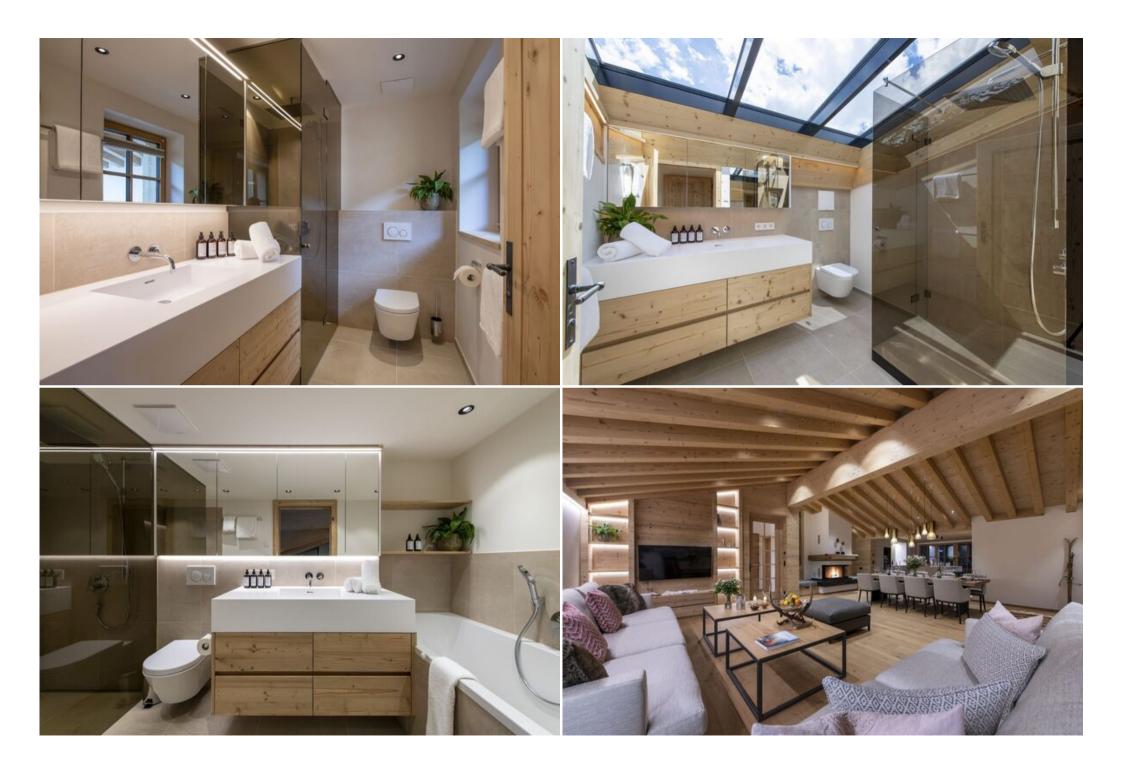

The penthouse offers a **spacious master bedroom** and three additional **double bedrooms**. Two of these feature amazing **skylights**, and one includes an **adjacent bunk bed**, ideal for a family with small children who like to have them close by. For your privacy and convenience, **all bedrooms are en-suite**.