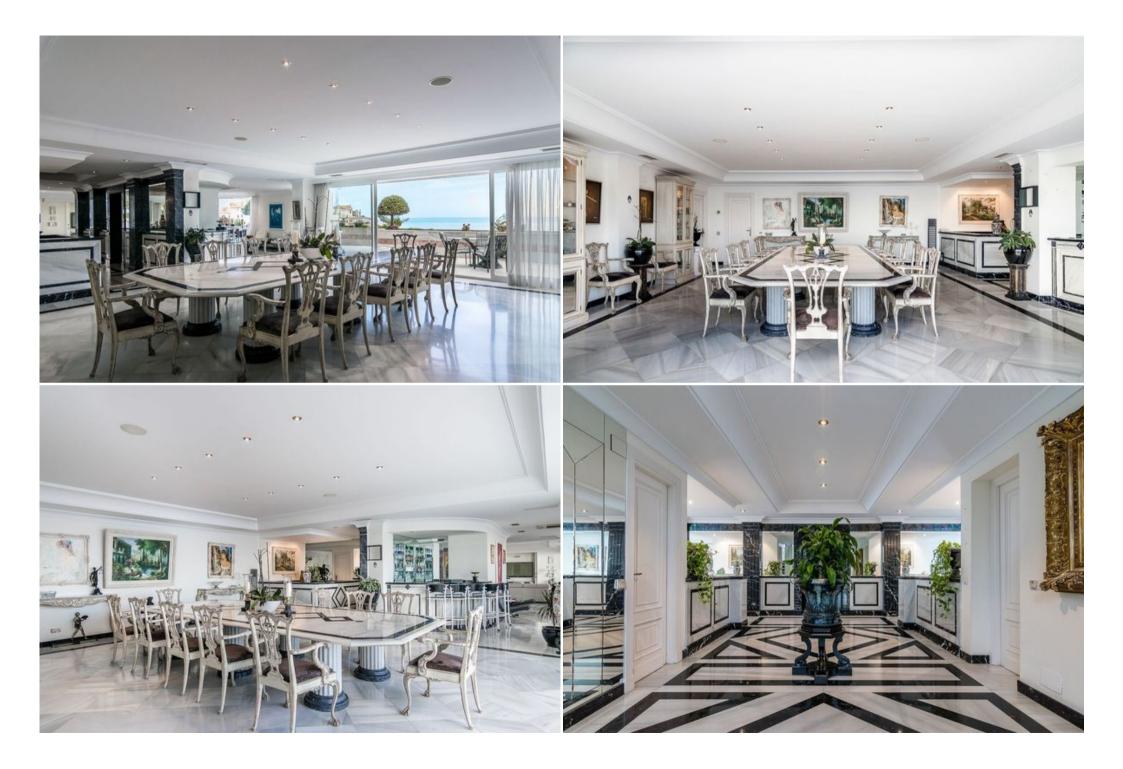

On the ground floor of this 3 levelled penthouse, you will find 2 of the 6 bedrooms of this 'Sky Villa', several living rooms, complete kitchen, bar area (with piano), dining area, numerous 'smaller' terraces, and one enormous outdoor terrace space complete with mature gardens and solid marble alfresco dining table.