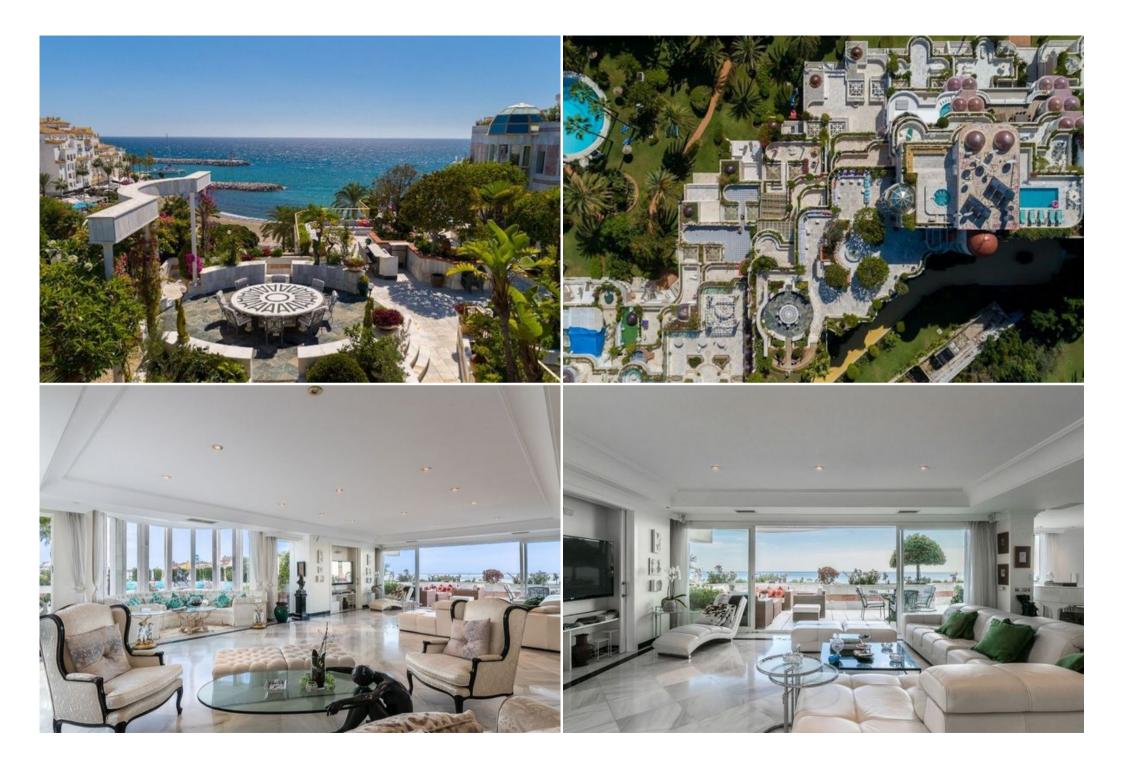

On the ground floor of this 3 levelled penthouse, you will find 2 of the 6 bedrooms of this 'Sky Villa', several living rooms, complete kitchen, bar area (with piano), dining area, numerous 'smaller' terraces, and one enormous outdoor terrace space complete with mature gardens and solid marble alfresco dining table.

On the top level guests will find their own private swimming pool and hot tub, as well as uninterrupted panoramic views of the Mediterranean Sea.

The Gray D'Albion urbanisation offers guests mature gardens and a large communal swimming pool. From the gardens guests have direct access onto the beach.