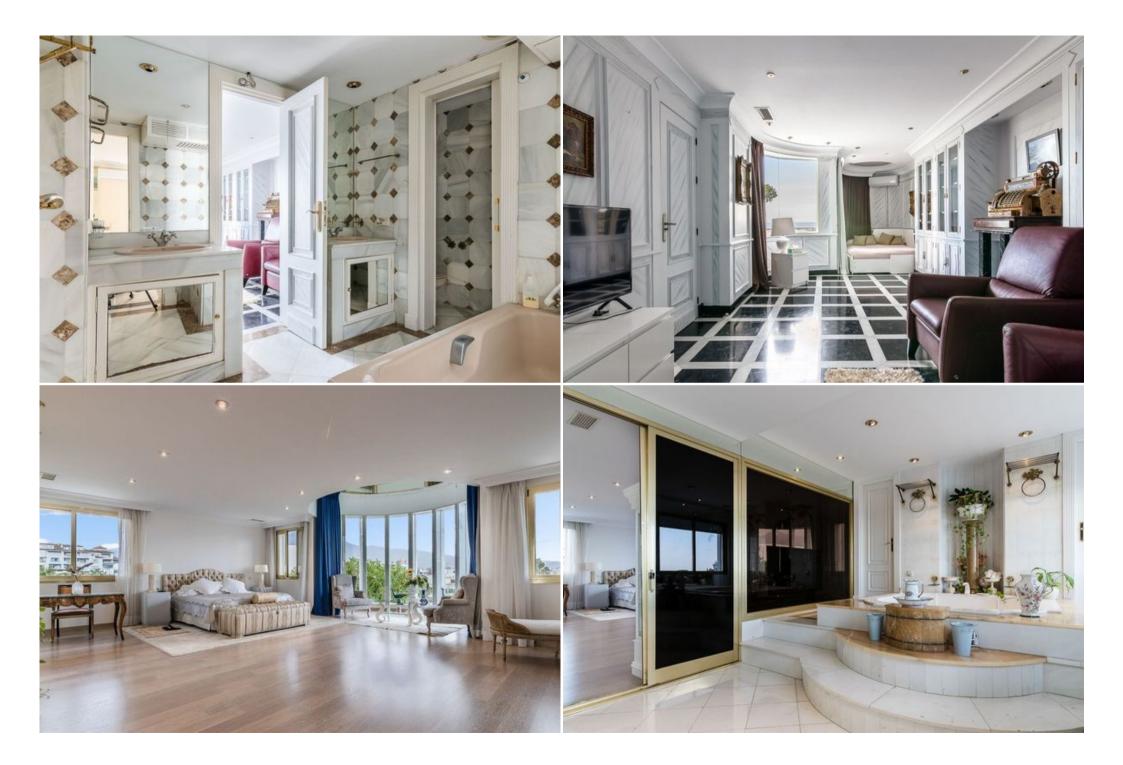

On the first floor you will find the remaining 4 bedrooms all of which are ensuite. The master bedroom enjoys an enormous space, comprising of a super king sized bed, sitting area, and luxurious ensuite bathroom.