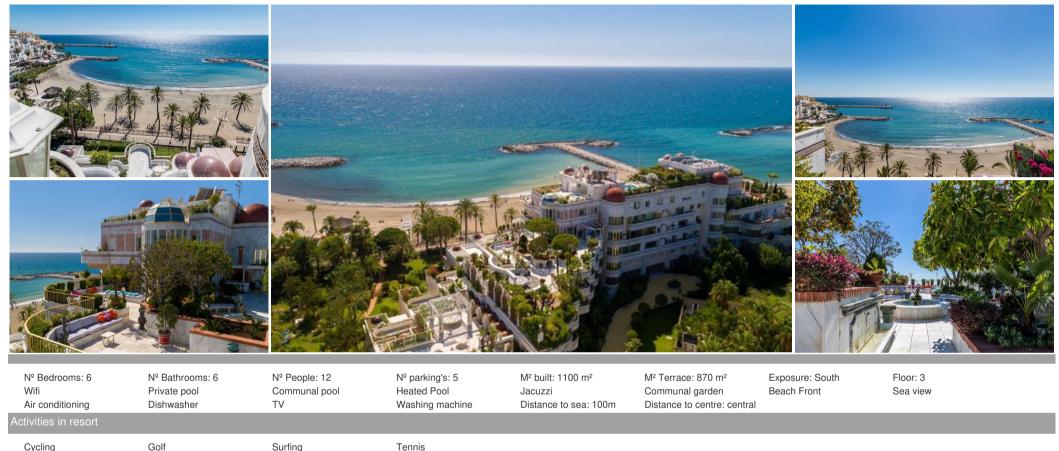

## Penthouse Gray D'Albion Puerto Banus MARBELLA

Spain, Marbella, Puerto Banus, Gray D'Albion

Penthouse - REF: TGS-A822

The most impressive and primly located apartment you will ever find. Situated on front line beach, right next to Puerto Banús, you would struggle to find a property with a better location or views. This goliath of an apartment is shared over 3 floors, and commands the entire upper left side of the iconic Gray D'Albion urbanisation that sits at the entrance to the world famous Puerto Banús.

On the ground floor of this 3 levelled penthouse, you will find 2 of the 6 bedrooms of this 'Sky Villa', several living rooms, complete kitchen, bar area (with piano), dining area, numerous 'smaller' terraces, and one enormous outdoor terrace space complete with mature gardens and solid marble alfresco dining table.

On the top level guests will find their own private swimming pool and hot tub, as well as uninterrupted panoramic views of the Mediterranean Sea.

The Gray D'Albion urbanisation offers guests mature gardens and a large communal swimming pool. From the gardens guests have direct access onto the beach.

Also included in the rental is 5 underground parking spaces. Strong wifi connection is available throughout the property, and each TV has access to an apple TV box. The ground floor of the apartment has a SONOS sound system, which can also be enjoyed on the many terraces.