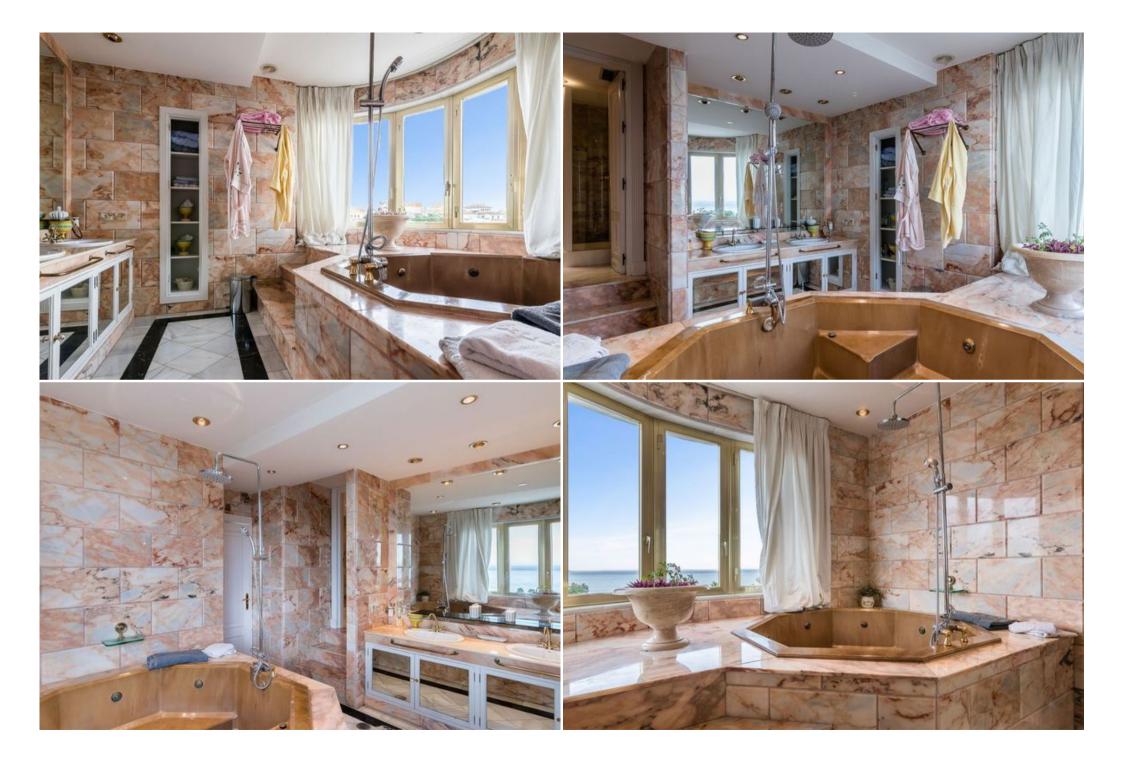

On the first floor you will find the remaining 4 bedrooms all of which are ensuite. The master bedroom enjoys an enormous space, comprising of a super king sized bed, sitting area, and luxurious ensuite bathroom.