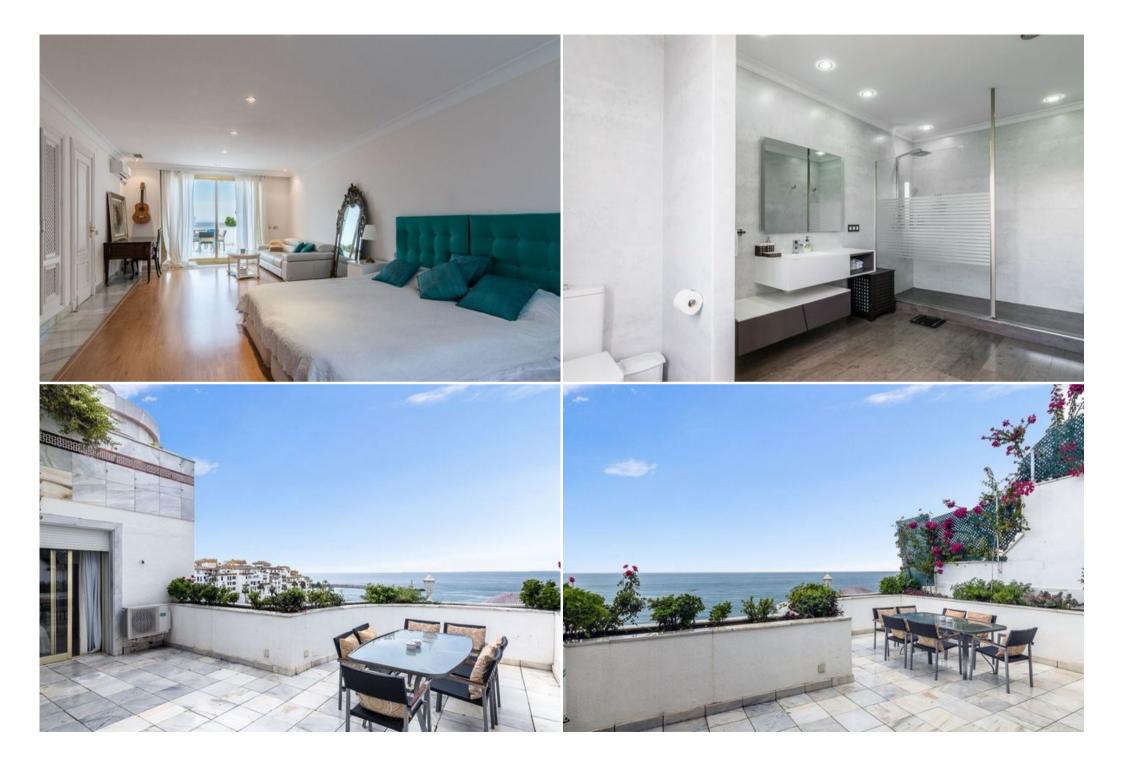

On the first floor you will find the remaining 4 bedrooms all of which are ensuite. The master bedroom enjoys an enormous space, comprising of a super king sized bed, sitting area, and luxurious ensuite bathroom.

On the ground floor of this 3 levelled penthouse, you will find 2 of the 6 bedrooms of this 'Sky Villa', several living rooms, complete kitchen, bar area (with piano), dining area, numerous 'smaller' terraces, and one enormous outdoor terrace space complete with mature gardens and solid marble alfresco dining table.