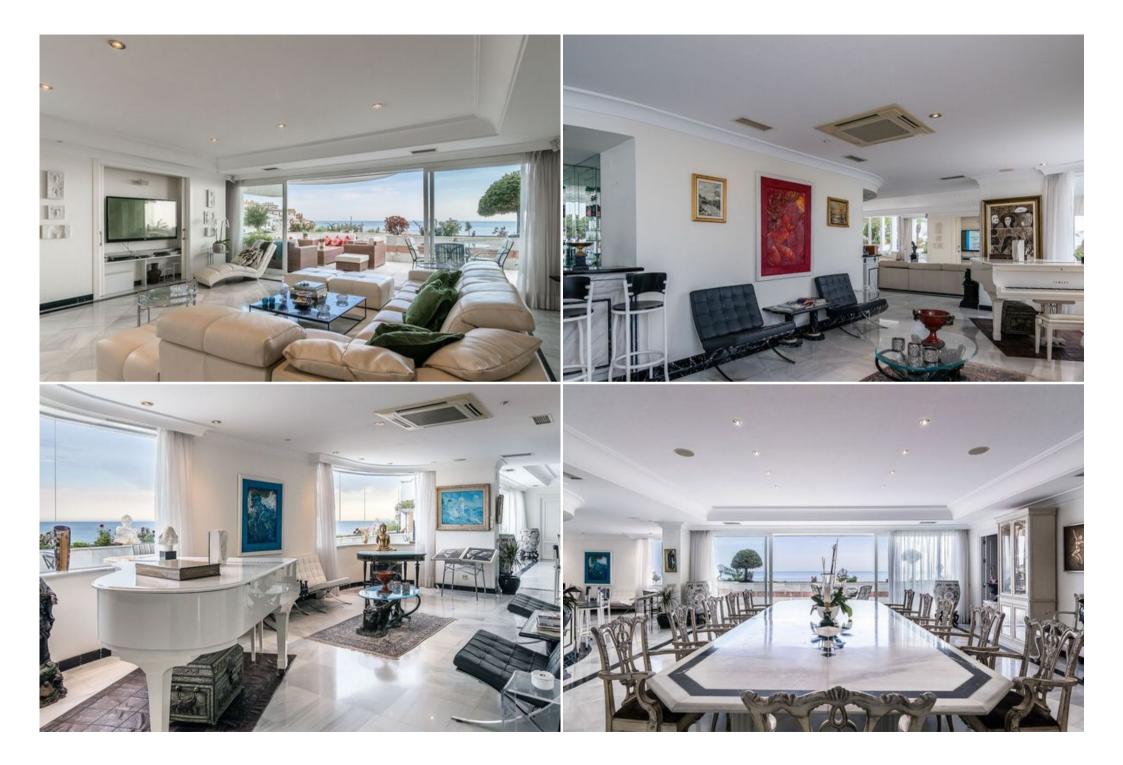

On the ground floor of this 3 levelled penthouse, you will find 2 of the 6 bedrooms of this 'Sky Villa', several living rooms, complete kitchen, bar area (with piano), dining area, numerous 'smaller' terraces, and one enormous outdoor terrace space complete with mature gardens and solid marble alfresco dining table.