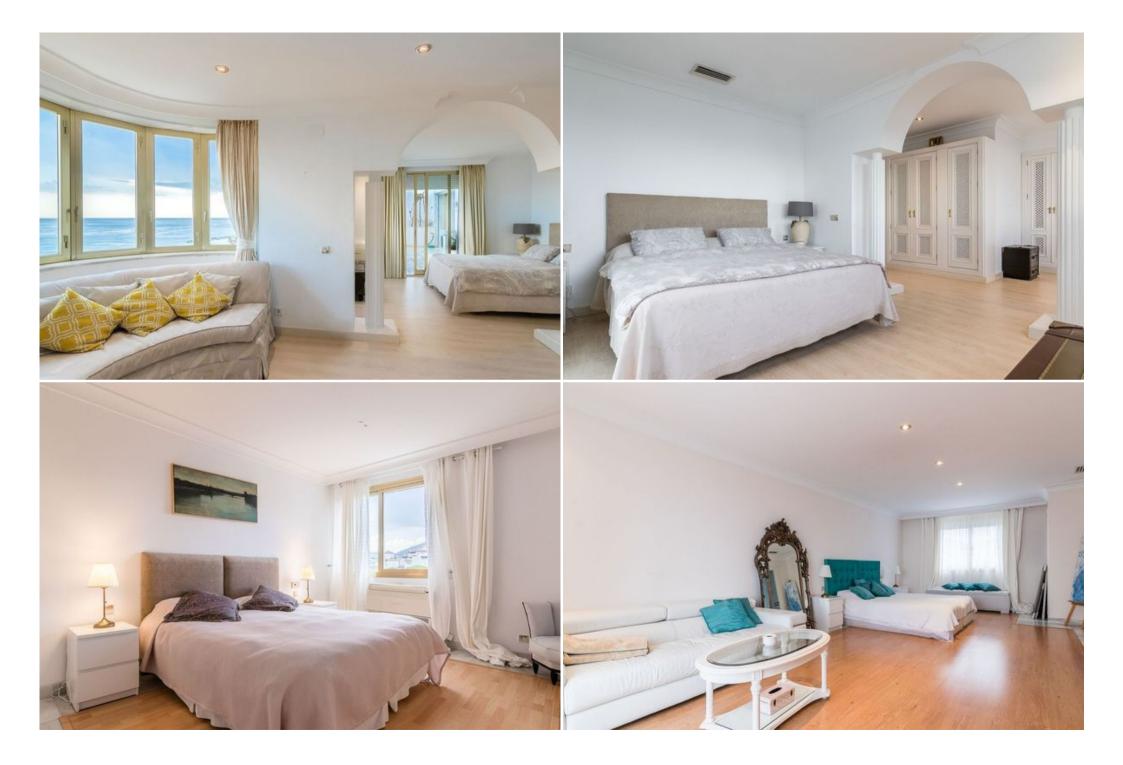

On the ground floor of this 3 levelled penthouse, you will find 2 of the 6 bedrooms of this 'Sky Villa', several living rooms, complete kitchen, bar area (with piano), dining area, numerous 'smaller' terraces, and one enormous outdoor terrace space complete with mature gardens and solid marble alfresco dining table.

On the first floor you will find the remaining 4 bedrooms all of which are ensuite. The master bedroom enjoys an enormous space, comprising of a super king sized bed, sitting area, and luxurious ensuite bathroom.