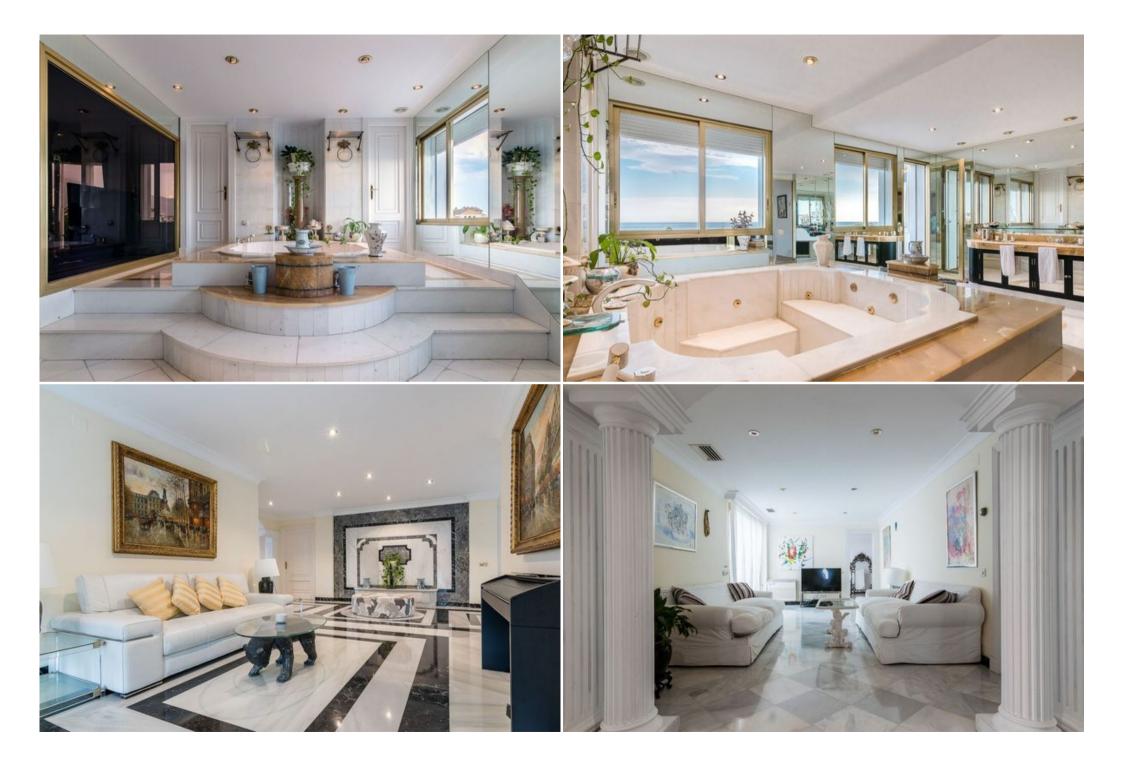

On the first floor you will find the remaining 4 bedrooms all of which are ensuite. The master bedroom enjoys an enormous space, comprising of a super king sized bed, sitting area, and luxurious ensuite bathroom.

On the top level guests will find their own private swimming pool and hot tub, as well as uninterrupted panoramic views of the Mediterranean Sea.

The Gray D'Albion urbanisation offers guests mature gardens and a large communal swimming pool. From the gardens guests have direct access onto the beach.