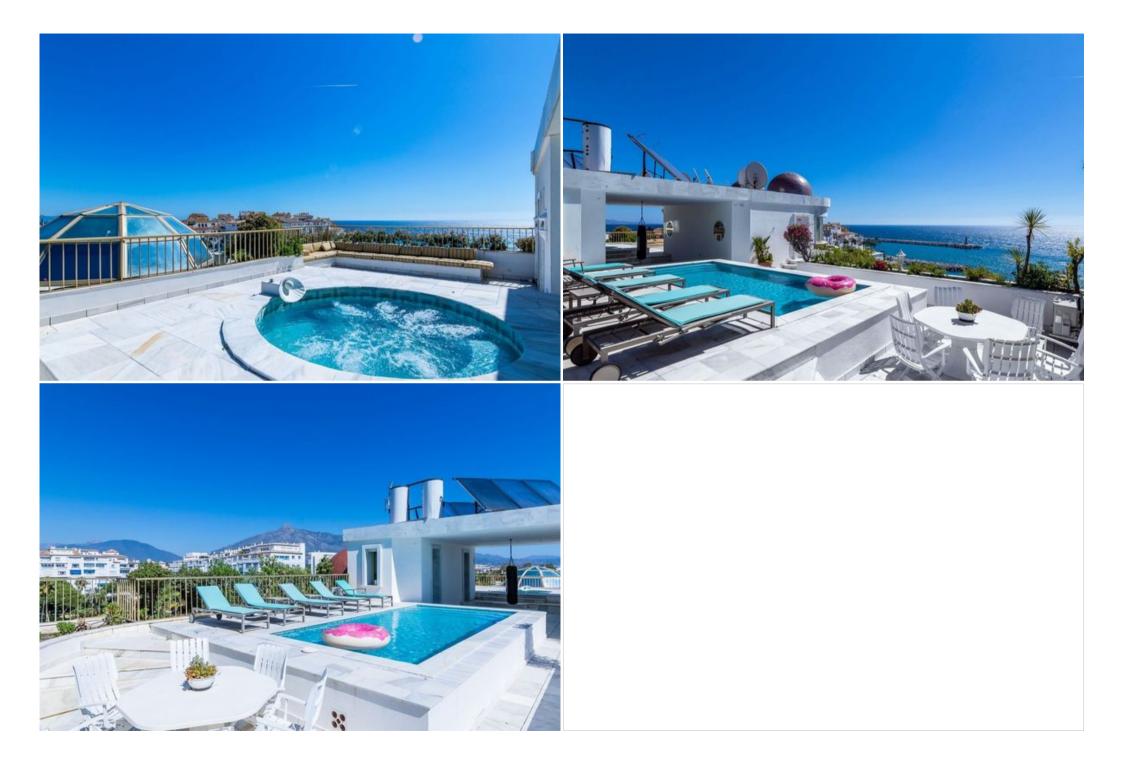

On the top level guests will find their own private swimming pool and hot tub, as well as uninterrupted panoramic views of the Mediterranean Sea.

The Gray D'Albion urbanisation offers guests mature gardens and a large communal swimming pool. From the gardens guests have direct access onto the beach.