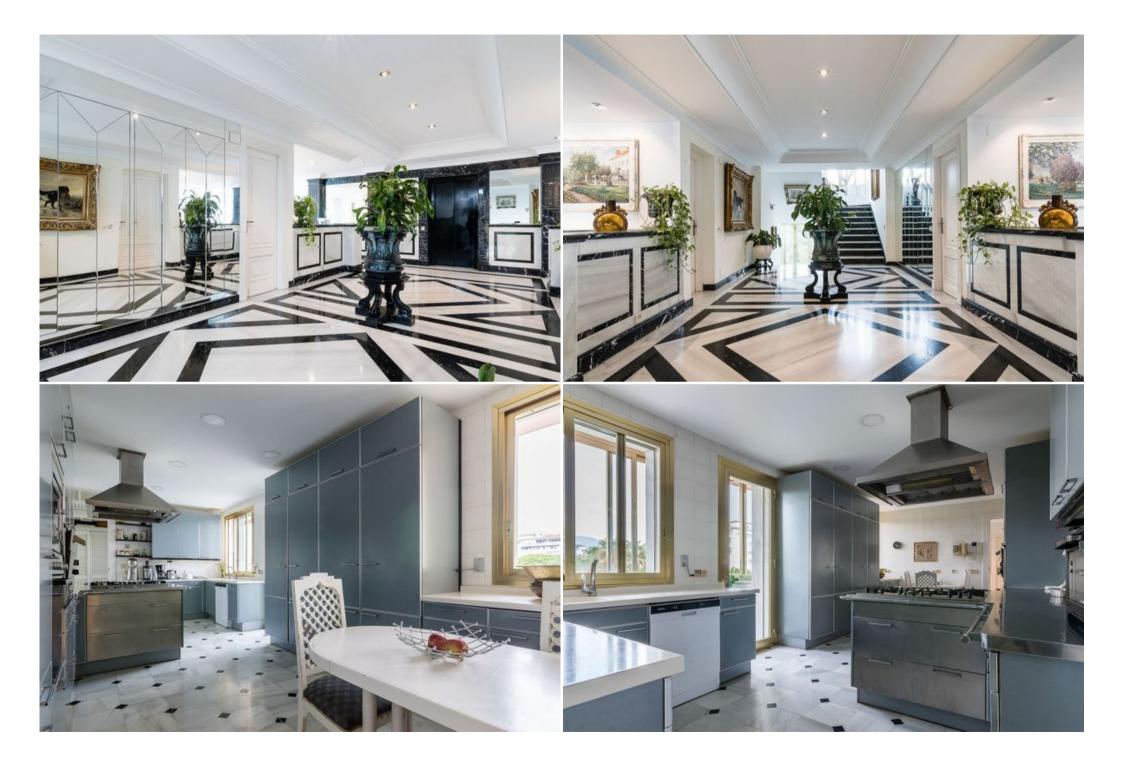

## Penthouse Gray D'Albion Puerto Banus MARBELLA

Spain, Marbella, Puerto Banus, Gray D'Albion

Penthouse - REF: TGS-A822

The most impressive and primly located apartment you will ever find. Situated on front line beach, right next to Puerto Banús, you would struggle to find a property with a better location or views. This goliath of an apartment is shared over 3 floors, and commands the entire upper left side of the iconic Gray D'Albion urbanisation that sits at the entrance to the world famous Puerto Banús.

On the ground floor of this 3 levelled penthouse, you will find 2 of the 6 bedrooms of this 'Sky Villa', several living rooms, complete kitchen, bar area (with piano), dining area, numerous 'smaller' terraces, and one enormous outdoor terrace space complete with mature gardens and solid marble alfresco dining table.