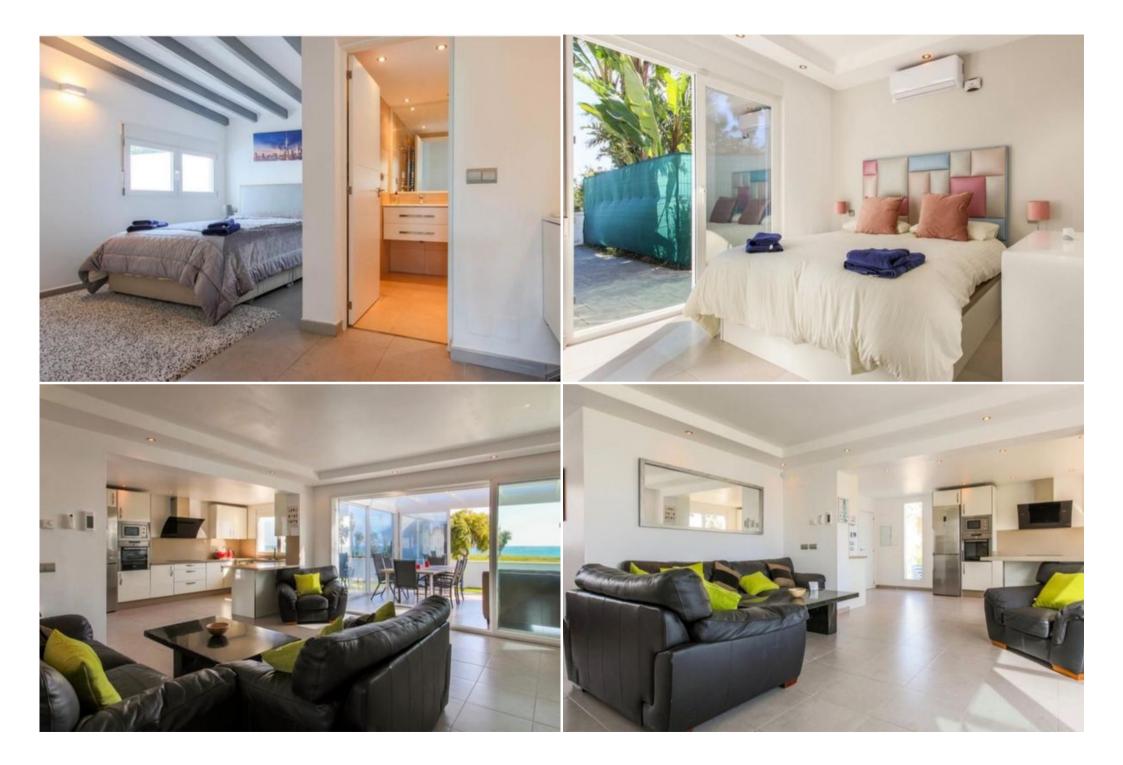

## Beachfront Villa

Spain, Estepona, Cancelada

Newly reformed beach house in Saladillo. Estepona.

3 Bedrooms. 2 bath.

House 150m2 built. 620m2 land.

Heated floors. Heated Pool.

Villa - REF: TGS-A1324