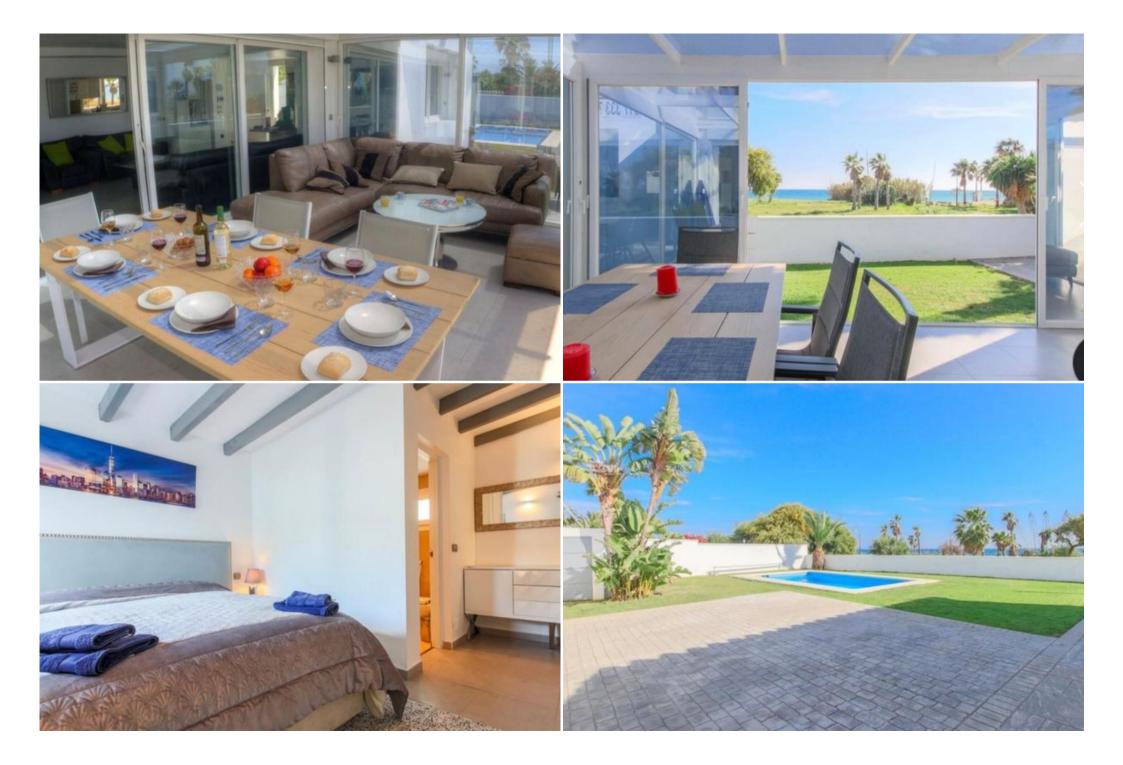

Newly reformed beach house in Saladillo. Estepona.

3 Bedrooms. 2 bath.

House 150m2 built. 620m2 land.

Heated floors. Heated Pool.

Villa - REF: TGS-A1324