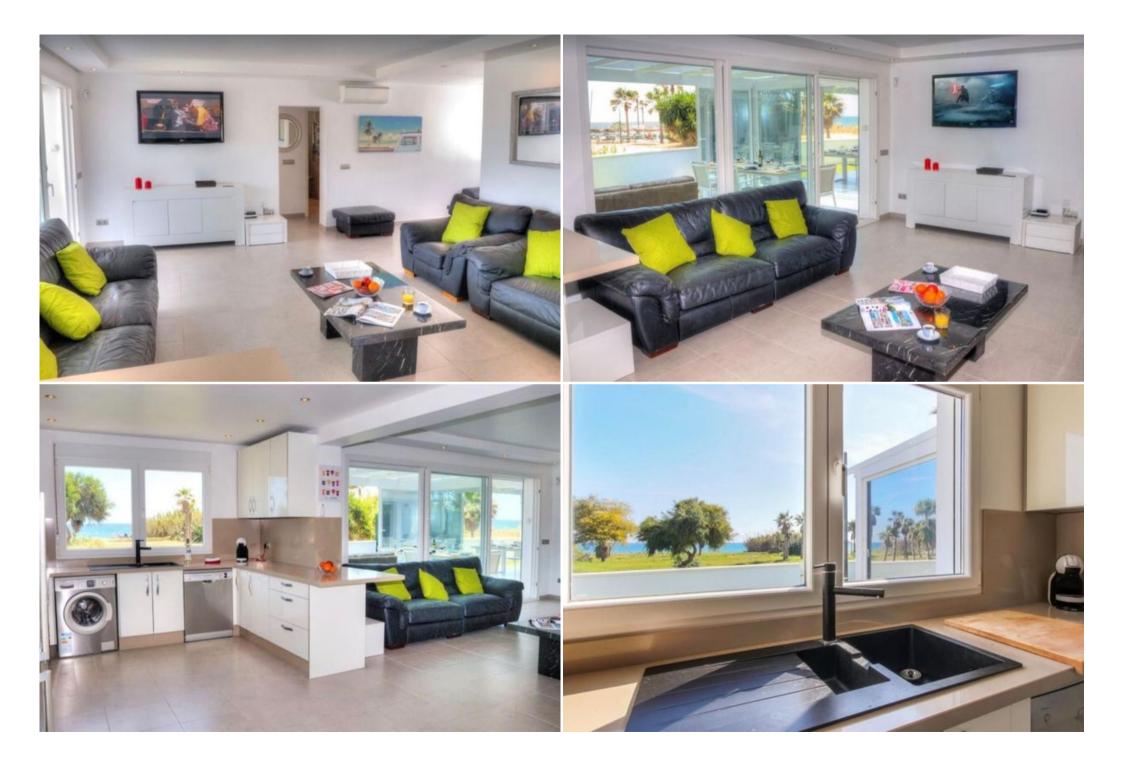

## Beachfront Villa

Spain, Estepona, Cancelada

Newly reformed beach house in Saladillo. Estepona.

3 Bedrooms. 2 bath.

House 150m2 built. 620m2 land.

Heated floors. Heated Pool.

Villa - REF: TGS-A1324