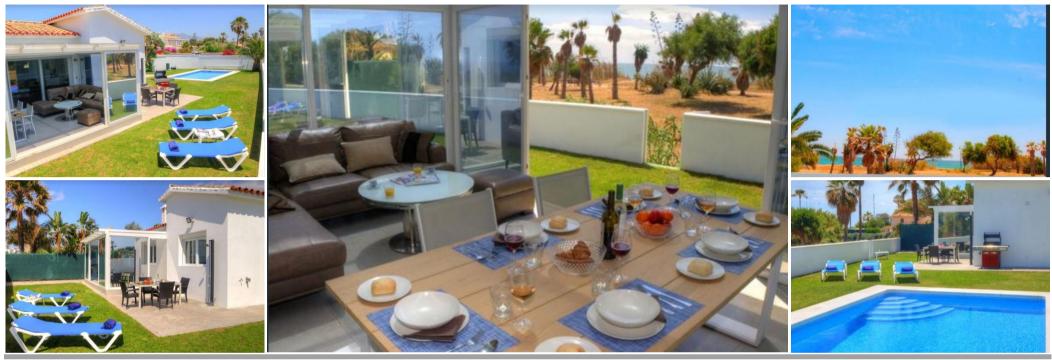

## Beachfront Villa

Spain, Estepona, Cancelada

Newly reformed beach house in Saladillo. Estepona.

3 Bedrooms. 2 bath.

House 150m2 built. 620m2 land.

Heated floors. Heated Pool.

Villa - REF: TGS-A1324