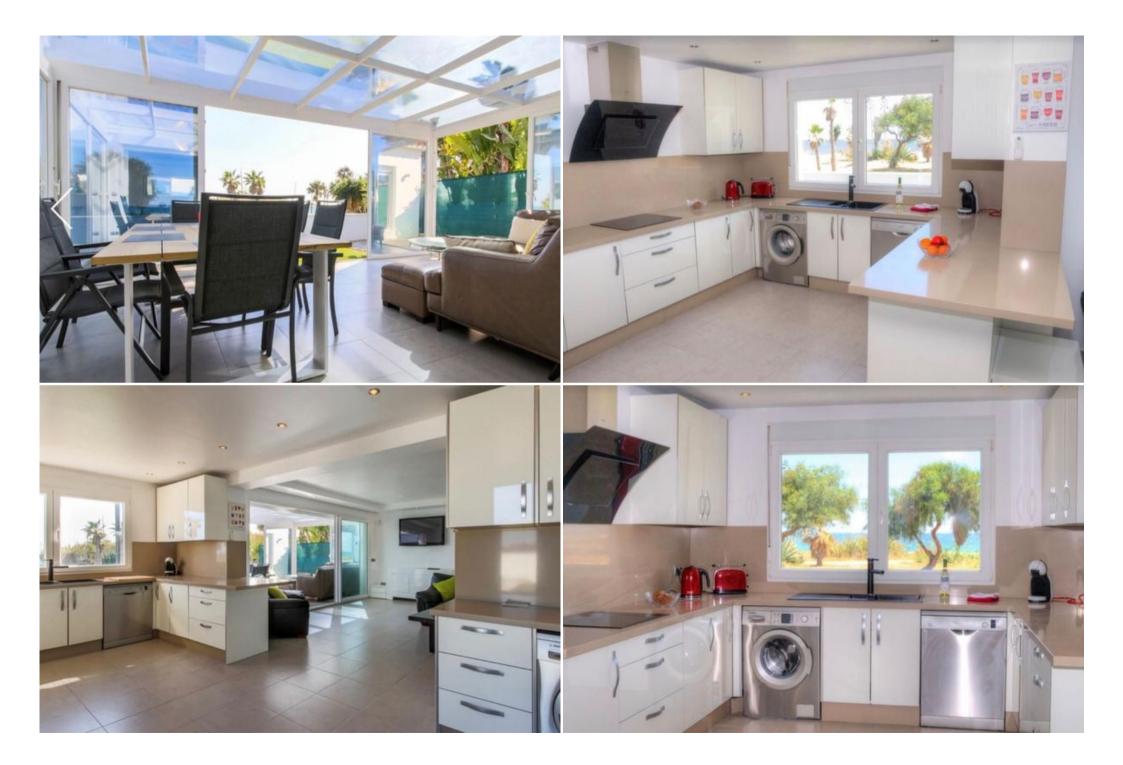

Newly reformed beach house in Saladillo. Estepona.

3 Bedrooms. 2 bath.

House 150m2 built. 620m2 land.

Heated floors. Heated Pool.

Villa - REF: TGS-A1324