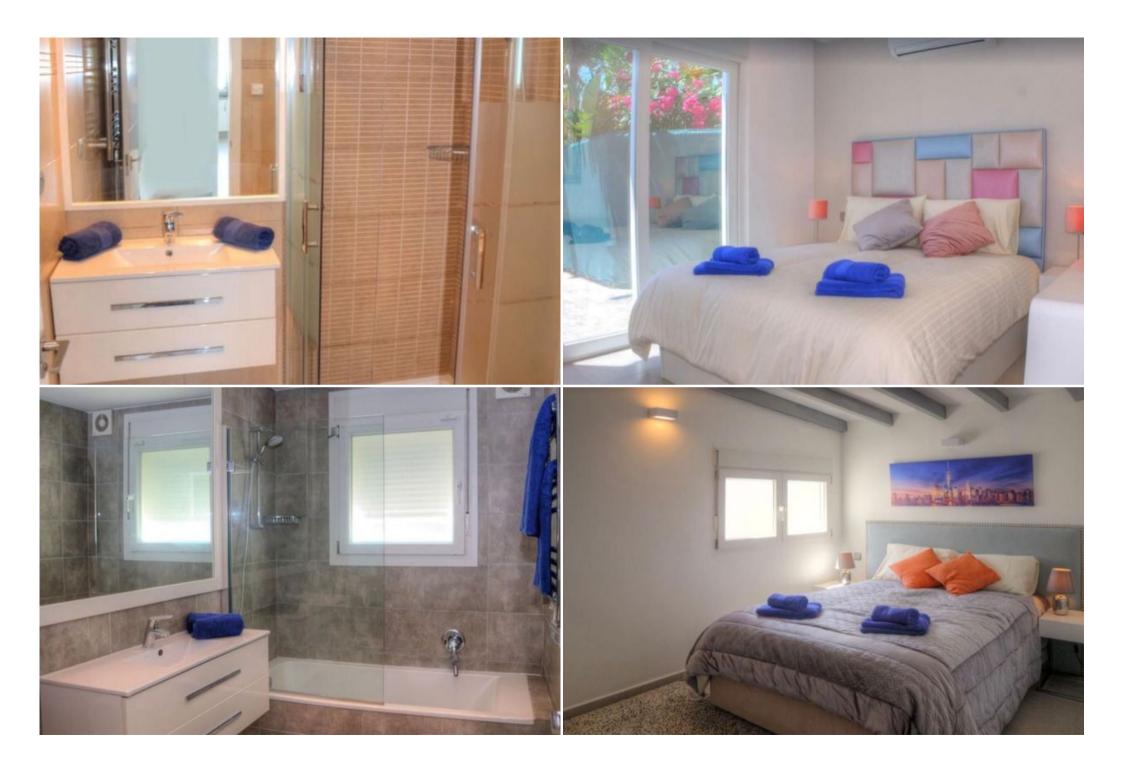

Newly reformed beach house in Saladillo. Estepona.

3 Bedrooms. 2 bath.

House 150m2 built. 620m2 land.

Heated floors. Heated Pool.

Villa - REF: TGS-A1324