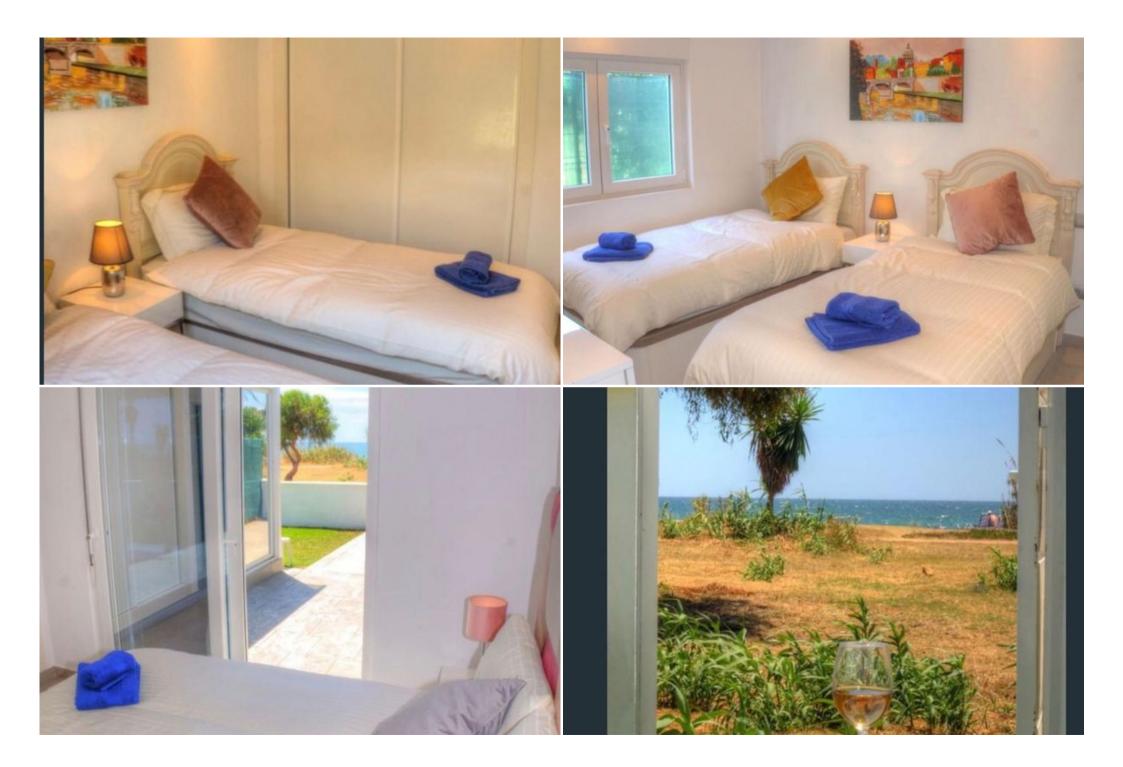

Newly reformed beach house in Saladillo. Estepona.

3 Bedrooms. 2 bath.

House 150m2 built. 620m2 land.

Heated floors. Heated Pool.

Villa - REF: TGS-A1324