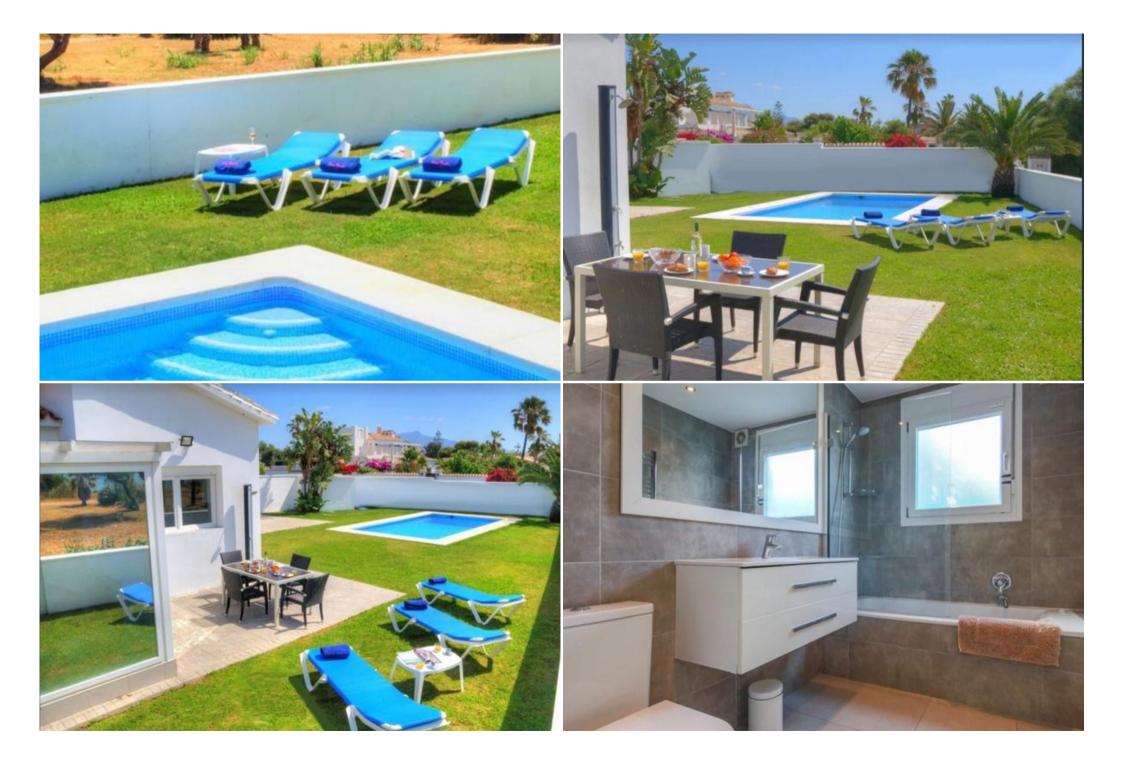

## Beachfront Villa

Spain, Estepona, Cancelada

Newly reformed beach house in Saladillo. Estepona.

3 Bedrooms. 2 bath.

House 150m2 built. 620m2 land.

Heated floors. Heated Pool.

Villa - REF: TGS-A1324