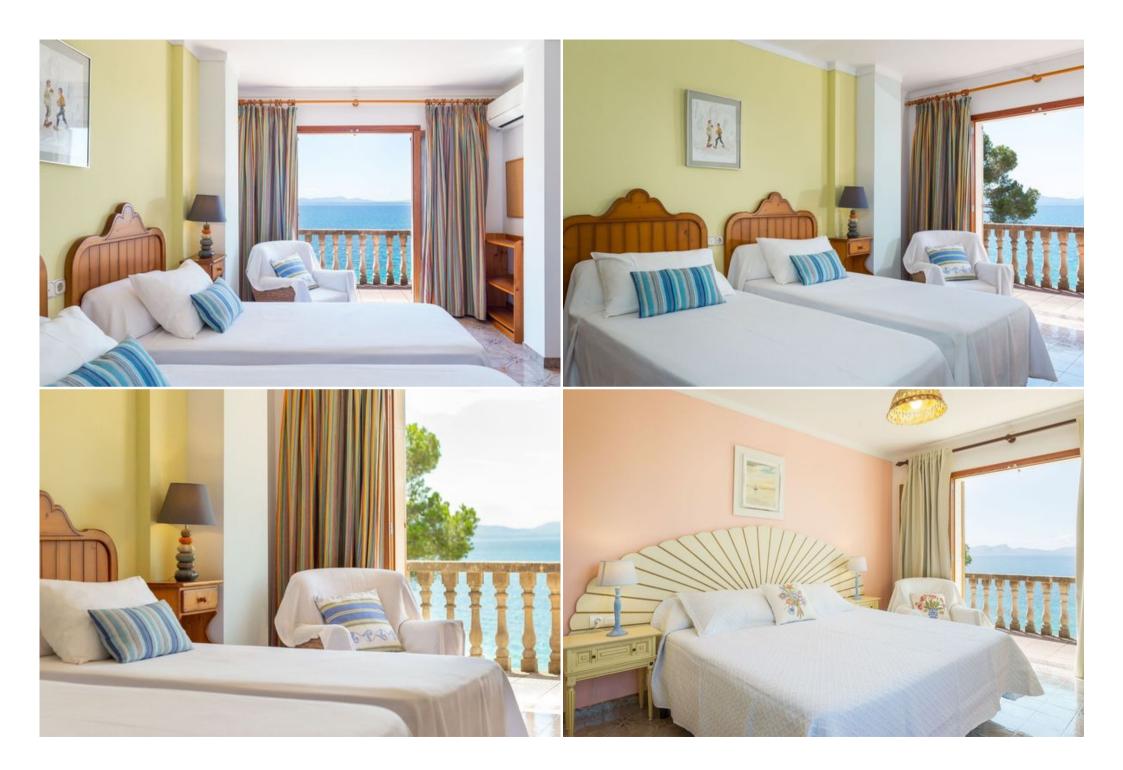

## Villa for rent in Mallorca

Spain, Mallorca, Alcúdia

Villa - REF: TGS-A1483

| the state of |
|--------------|
| *            |
|              |
|              |

 $N^{\varrho}$  Bedrooms: 6  $N^{\varrho}$  Bathrooms: 4 Dishwasher TV

Nº People: 12 Washing machine Parking
Distance to sea: 100m

Terrace
Distance to centre: 1km

Wifi

Air conditioning

BBQ

Activities in resort

Golf Surfing Tennis

Spectacular villa facing the sea in Aucanada.