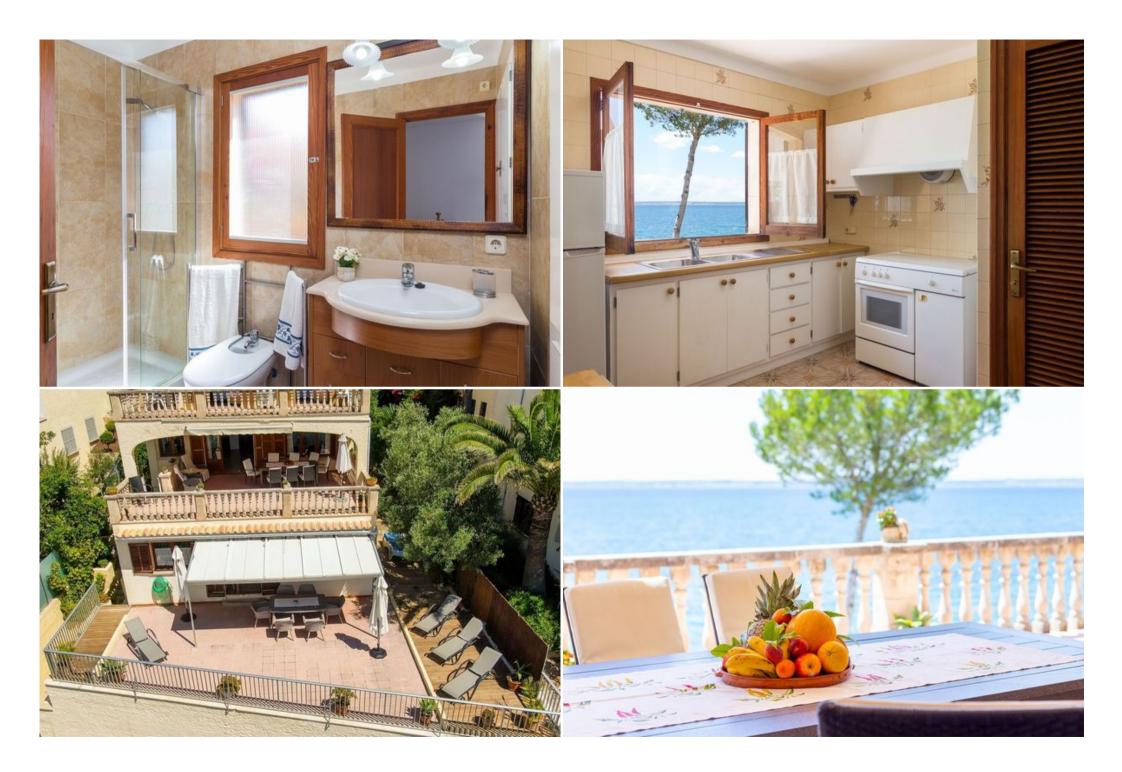

This fantastic villa is located in the residential area of Aucanada, a very quiet coastal area near Alcúdia. This magnificent accommodation retains the classic charm but with modern touches. It is fully equipped and has everything you need to spend a wonderful holiday by the sea. It is also very bright and spacious because it is ready to accommodate 12 people. But without a doubt the most impressive aspect of this property is the exterior, as it offers spectacular views of the bay of Alcúdia. In addition, it has several furnished terraces from which to relax and enjoy the magnificent climate of Mallorca and a direct exit to a small cove of rock.

The property is located in a residential area, very close to the sea. Aucanada stands out as a quiet and family area ideal for an unforgettable family holiday or with friends. You have the beach of sand and rock next to the pine forest a few minutes walk, or if you prefer you can bathe in some of its beautiful and quiet rocky coves. It is also 2 minutes by car from Puerto de Alcudia and its sandy beach. In this area you will enjoy a wide range of leisure and services: countless restaurants, shops, fashion shops, supermarkets and taxi and bus service.