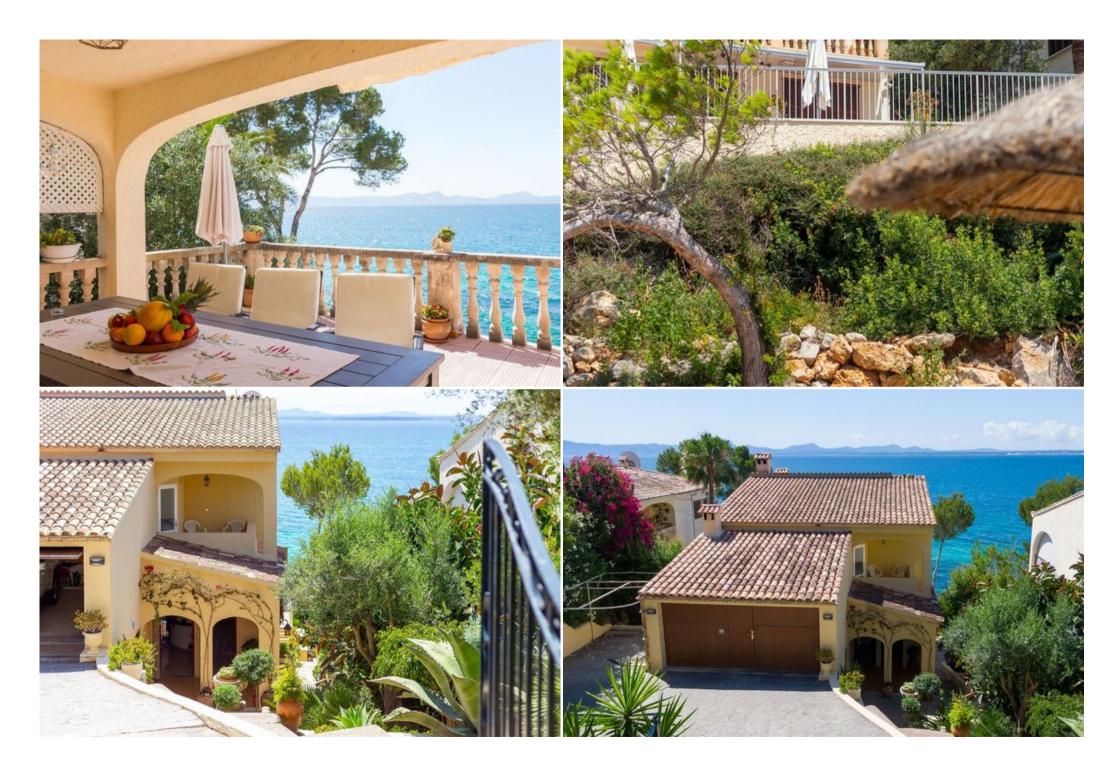

This fantastic villa is located in the residential area of Aucanada, a very quiet coastal area near Alcúdia. This magnificent accommodation retains the classic charm but with modern touches. It is fully equipped and has everything you need to spend a wonderful holiday by the sea. It is also very bright and spacious because it is ready to accommodate 12 people. But without a doubt the most impressive aspect of this property is the exterior, as it offers spectacular views of the bay of Alcúdia. In addition, it has several furnished terraces from which to relax and enjoy the magnificent climate of Mallorca and a direct exit to a small cove of rock.

The property is located in a residential area, very close to the sea. Aucanada stands out as a quiet and family area ideal for an unforgettable family holiday or with friends. You have the beach of sand and rock next to the pine forest a few minutes walk, or if you prefer you can bathe in some of its beautiful and quiet rocky coves. It is also 2 minutes by car from Puerto de Alcudia and its sandy beach. In this area you will enjoy a wide range of leisure and services: countless restaurants, shops, fashion shops, supermarkets and taxi and bus service.