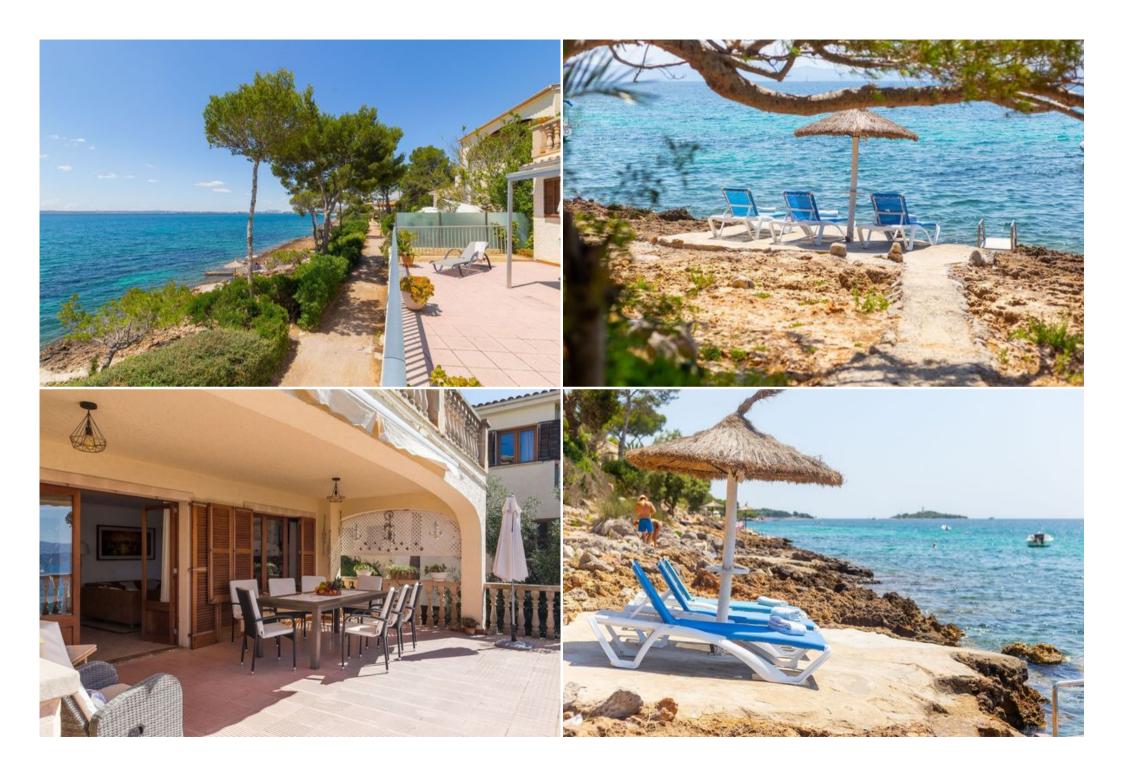

This fantastic villa is located in the residential area of Aucanada, a very quiet coastal area near Alcúdia. This magnificent accommodation retains the classic charm but with modern touches. It is fully equipped and has everything you need to spend a wonderful holiday by the sea. It is also very bright and spacious because it is ready to accommodate 12 people. But without a doubt the most impressive aspect of this property is the exterior, as it offers spectacular views of the bay of Alcúdia. In addition, it has several furnished terraces from which to relax and enjoy the magnificent climate of Mallorca and a direct exit to a small cove of rock.

The property is located in a residential area, very close to the sea. Aucanada stands out as a quiet and family area ideal for an unforgettable family holiday or with friends. You have the beach of sand and rock next to the pine forest a few minutes walk, or if you prefer you can bathe in some of its beautiful and quiet rocky coves. It is also 2 minutes by car from Puerto de Alcudia and its sandy beach. In this area you will enjoy a wide range of leisure and services: countless restaurants, shops, fashion shops, supermarkets and taxi and bus service.