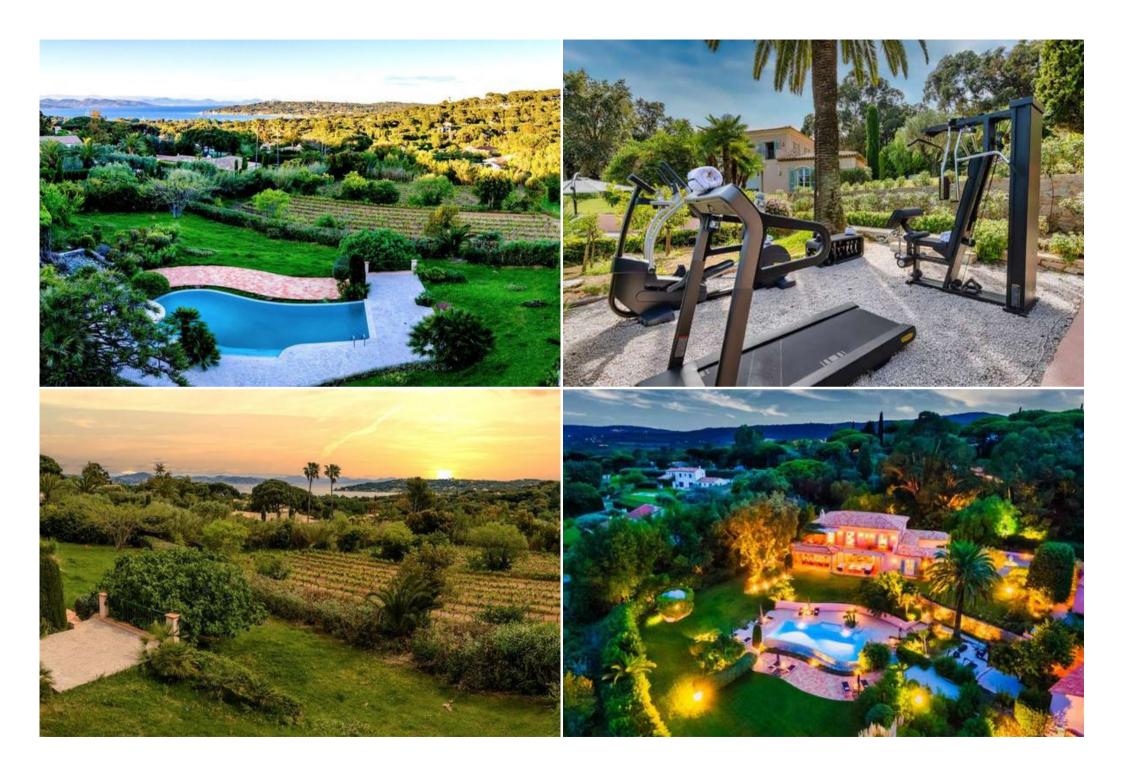

New Pool House

New Outdoor Bar & Kitchen

New alfresco Lounge

New covered Gym with AC

New Massage room

New Pool decking

Provençal hamlet composed of a main villa (4 bedrooms), a guest house (1 independent bedroom) and a caretaker's house (2 beds).

The whole on 320 m2 of living space (280 m2 reserved for VIPs) + 200 m2 of outdoor living space (covered terraces, pergola, ramade and balconies) on 4,800 m2 of land planted with trees and landscaped with Mediterranean species, overlooking the vineyards of the Belle Isnarde hill (dominant view of the Baie des Canoubiers and the Château Borelli)