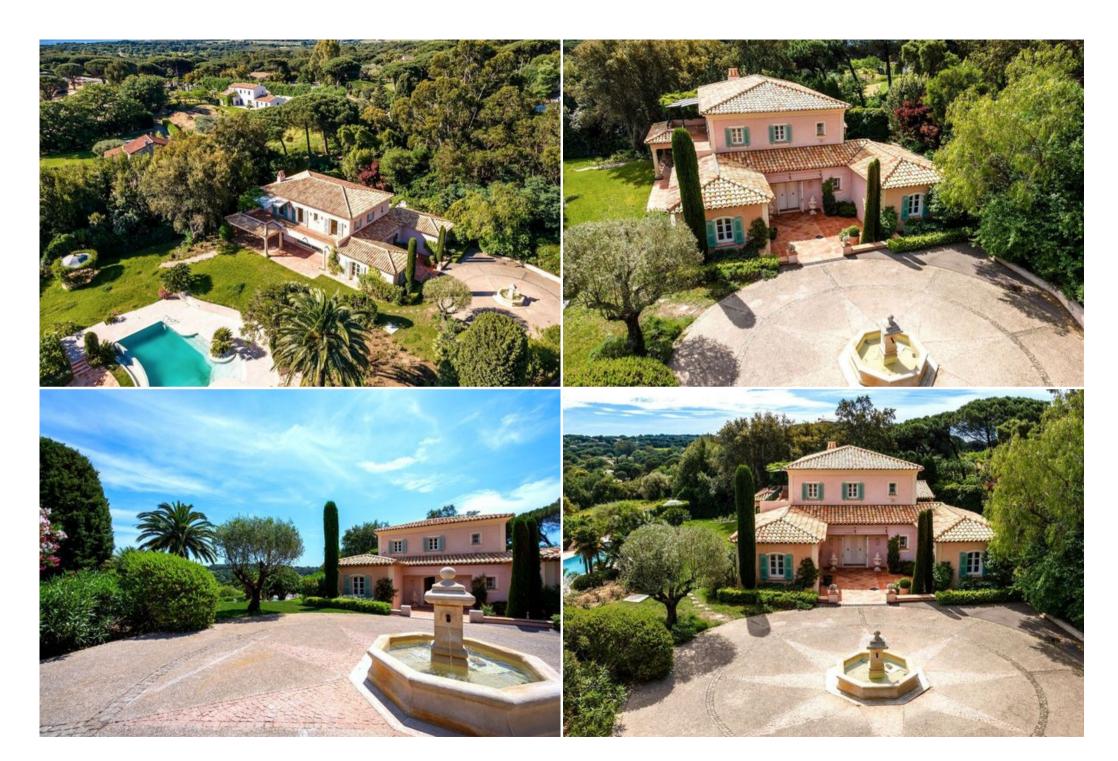

New Pool House

New Outdoor Bar & Kitchen

New alfresco Lounge

New covered Gym with AC

New Massage room

New Pool decking

Provençal hamlet composed of a main villa (4 bedrooms), a guest house (1 independent bedroom) and a caretaker's house (2 beds).

The whole on 320 m2 of living space (280 m2 reserved for VIPs) + 200 m2 of outdoor living space (covered terraces, pergola, ramade and balconies) on 4,800 m2 of land planted with trees and landscaped with Mediterranean species, overlooking the vineyards of the Belle Isnarde hill (dominant view of the Baie des Canoubiers and the Château Borelli)