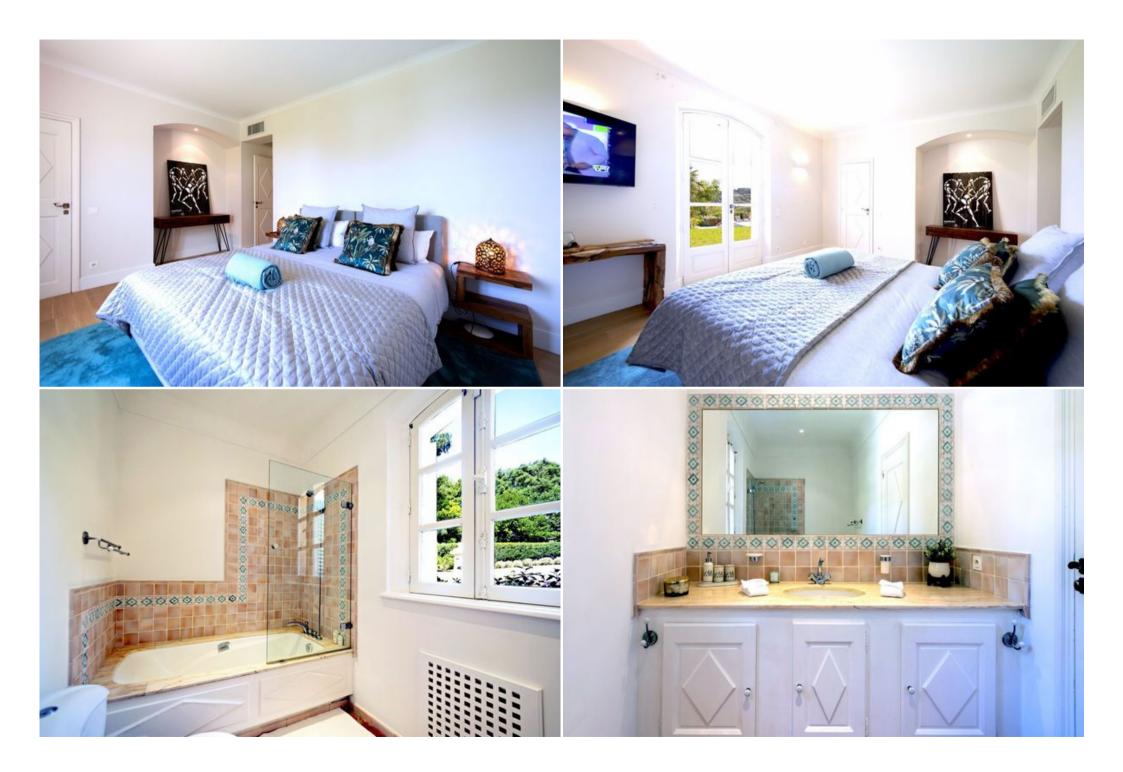

## Beautiful villa in Saint Tropez

France, Saint-Tropez

Villa - REF: TGS-A1731

Nº Bedrooms: 5 Private pool Nº Bathrooms: 5 Fireplace Washing machine

Nº People: 10 Private garden Distance to sea: 1km

Parking Sea view M² built: 600 m² Garden View M<sup>2</sup> plot: 4800 m<sup>2</sup> Air conditioning Terrace BBQ

Wifi Dishwasher

Activities in resort

TV

Golf Surfing Tennis

A lovely Provençale Bastide with Jaw dropping sea view located next to Palace 5\* Les Airelles Saint-Tropez.

The Villa is fully staffed (Property Manager/Concierge, Gourmet Chef, Butler, Housekeeper/Maid).