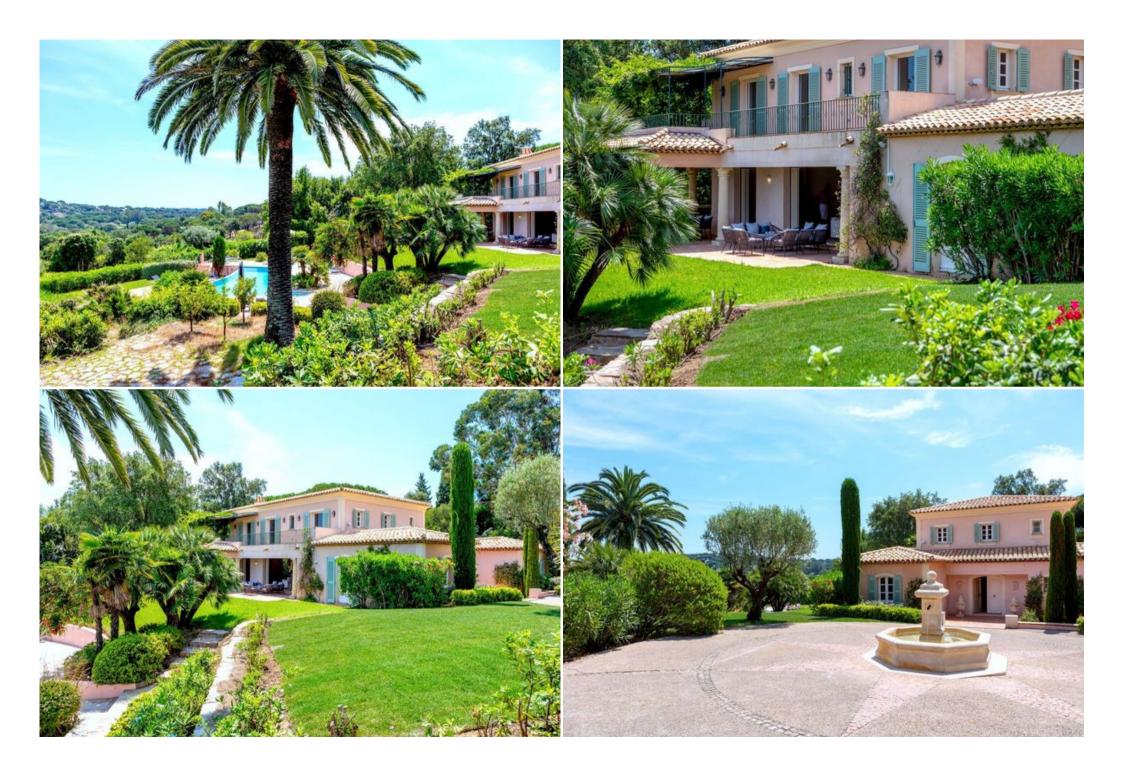

## Beautiful villa in Saint Tropez

France, Saint-Tropez

Villa - REF: TGS-A1731

Nº Bedrooms: 5 Private pool Nº Bathrooms: 5 Fireplace Washing machine

Nº People: 10 Private garden Distance to sea: 1km

Parking Sea view M² built: 600 m² Garden View M<sup>2</sup> plot: 4800 m<sup>2</sup> Air conditioning Terrace BBQ

The whole on 320 m2 of living space (280 m2 reserved for VIPs) + 200 m2 of outdoor living space (covered terraces, pergola, ramade and balconies) on 4,800 m2 of land planted with trees and landscaped with Mediterranean species, overlooking the vineyards of the Belle Isnarde hill (dominant view of the Baie des Canoubiers and the Château Borelli)