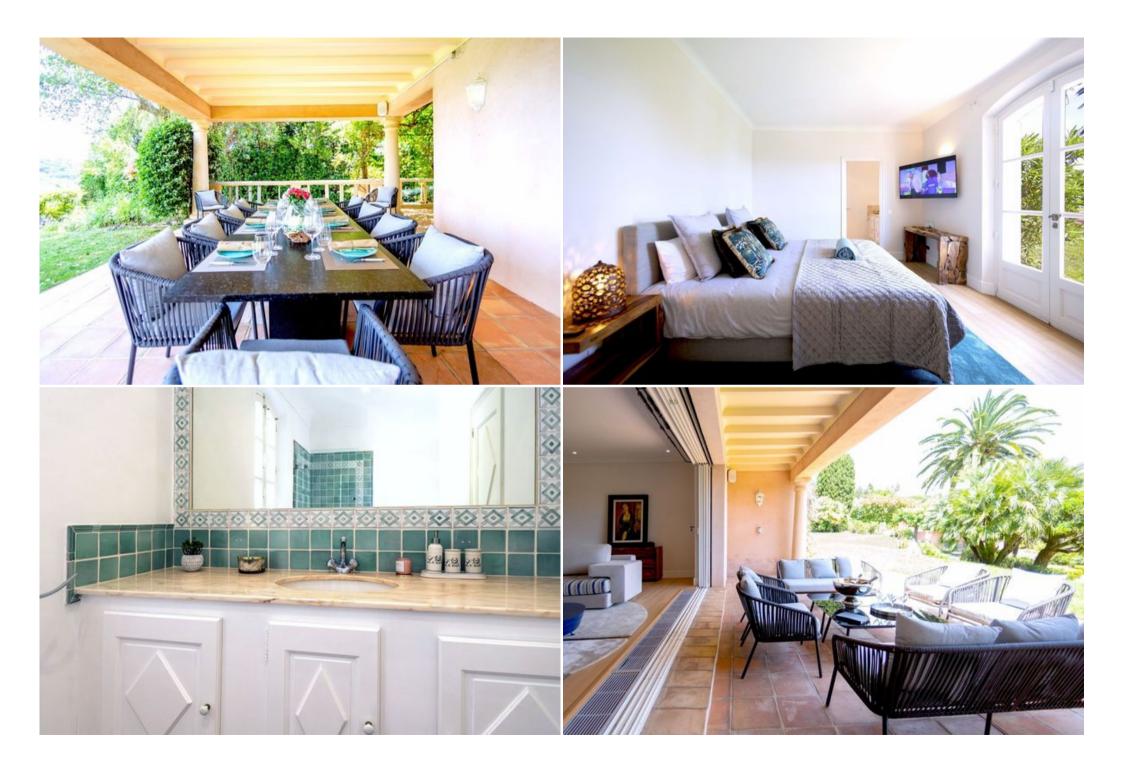

New Pool House

New Outdoor Bar & Kitchen

New alfresco Lounge

New covered Gym with AC

New Massage room

New Pool decking

Provençal hamlet composed of a main villa (4 bedrooms), a guest house (1 independent bedroom) and a caretaker's house (2 beds).

The whole on 320 m2 of living space (280 m2 reserved for VIPs) + 200 m2 of outdoor living space (covered terraces, pergola, ramade and balconies) on 4,800 m2 of land planted with trees and landscaped with Mediterranean species, overlooking the vineyards of the Belle Isnarde hill (dominant view of the Baie des Canoubiers and the Château Borelli)

For this reason we suggest to our Guests to spend the day at the beach from 11.00 a.m. to 6.00 p.m. Provençal hamlet composed of a main villa (4 bedrooms), a guest house (1 independent bedroom) and a caretaker's house (2 sleeping places). The whole on 320 m2 of living space (280 m2 reserved for VIPs) + 200 m2 of outdoor living space (covered terraces, pergola, ramade and balconies) on 4,800 m2 of land planted with trees and landscaped with Mediterranean species, overlooking the vineyards of the Belle Isnarde hill (dominant view of the Baie des Canoubiers and the Château Borelli)