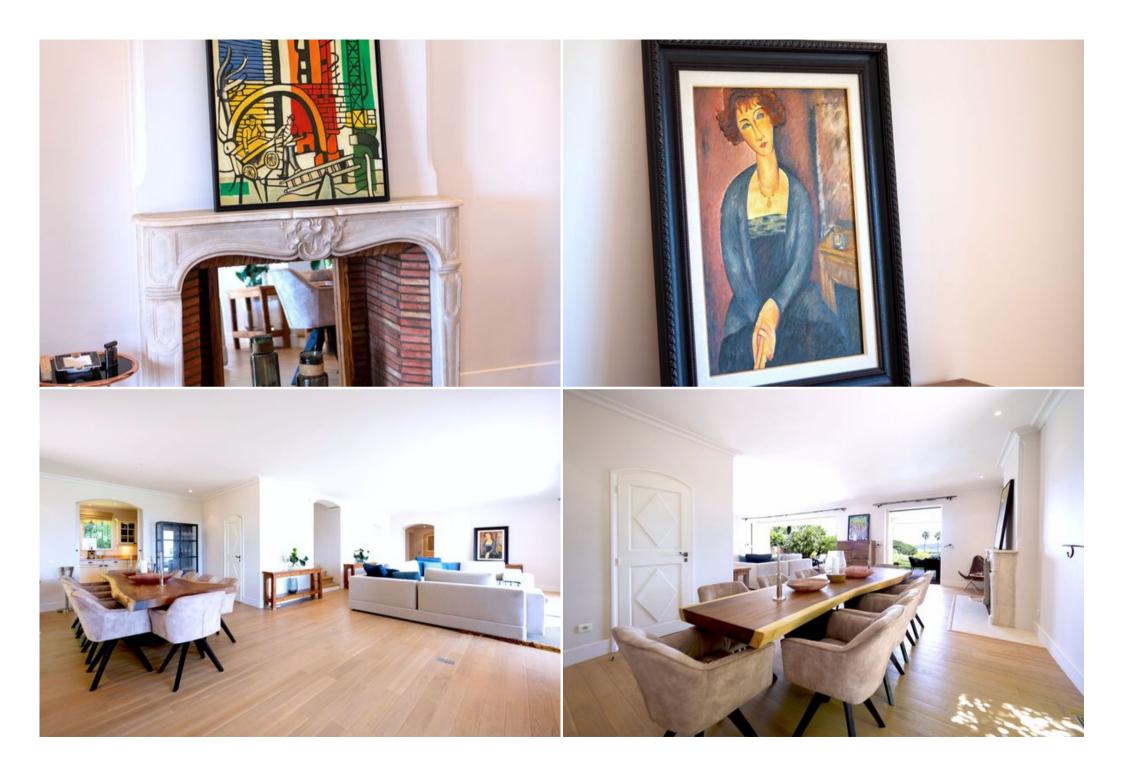

## Beautiful villa in Saint Tropez

France, Saint-Tropez

Villa - REF: TGS-A1731

Nº Bedrooms: 5 Private pool Nº Bathrooms: 5 Fireplace Washing machine

Nº People: 10 Private garden Distance to sea: 1km

Parking Sea view M² built: 600 m² Garden View M<sup>2</sup> plot: 4800 m<sup>2</sup> Air conditioning Terrace BBQ

Wifi Dishwasher

Activities in resort

TV

Golf Surfing Tennis

A lovely Provençale Bastide with Jaw dropping sea view located next to Palace 5\* Les Airelles Saint-Tropez.

The Villa is fully staffed (Property Manager/Concierge, Gourmet Chef, Butler, Housekeeper/Maid).