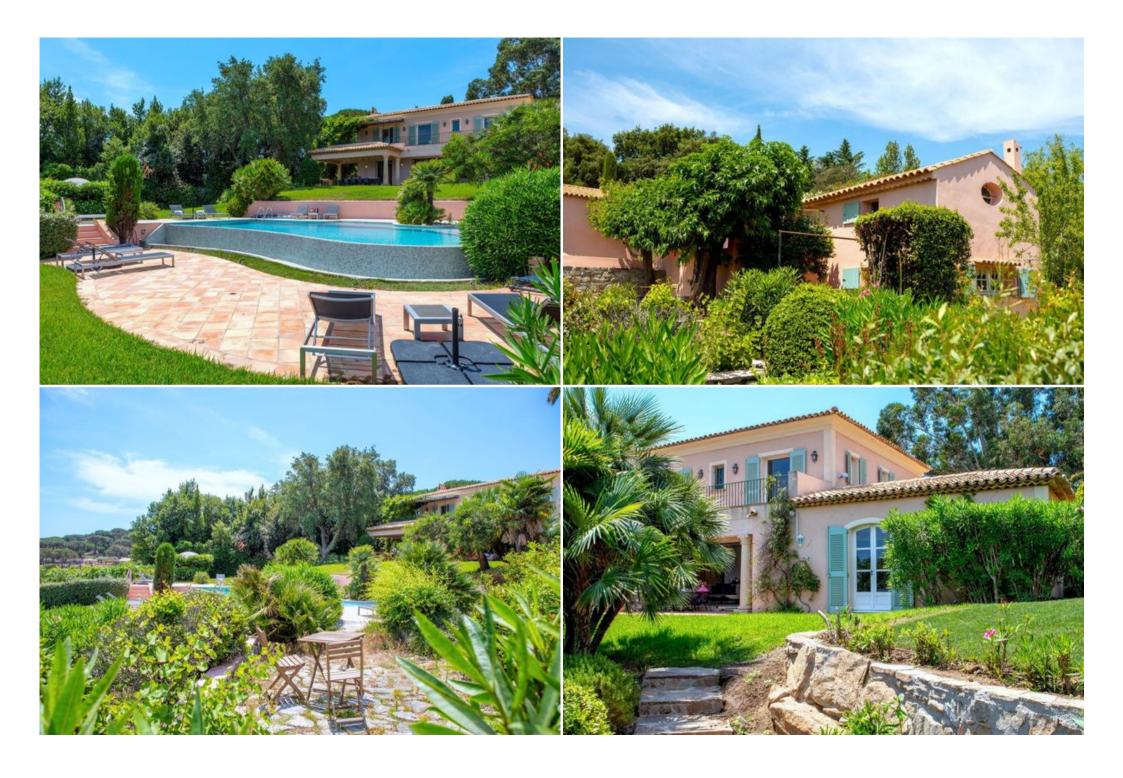

## Beautiful villa in Saint Tropez

France, Saint-Tropez

Villa - REF: TGS-A1731

Nº Bedrooms: 5 Private pool Nº Bathrooms: 5 Fireplace Washing machine

Nº People: 10 Private garden Distance to sea: 1km

Parking Sea view M² built: 600 m² Garden View M<sup>2</sup> plot: 4800 m<sup>2</sup> Air conditioning Terrace BBQ

New Pool House

New Outdoor Bar & Kitchen

New alfresco Lounge

New covered Gym with AC

New Massage room

New Pool decking

Provençal hamlet composed of a main villa (4 bedrooms), a guest house (1 independent bedroom) and a caretaker's house (2 beds).

The whole on 320 m2 of living space (280 m2 reserved for VIPs) + 200 m2 of outdoor living space (covered terraces, pergola, ramade and balconies) on 4,800 m2 of land planted with trees and landscaped with Mediterranean species, overlooking the vineyards of the Belle Isnarde hill (dominant view of the Baie des Canoubiers and the Château Borelli)