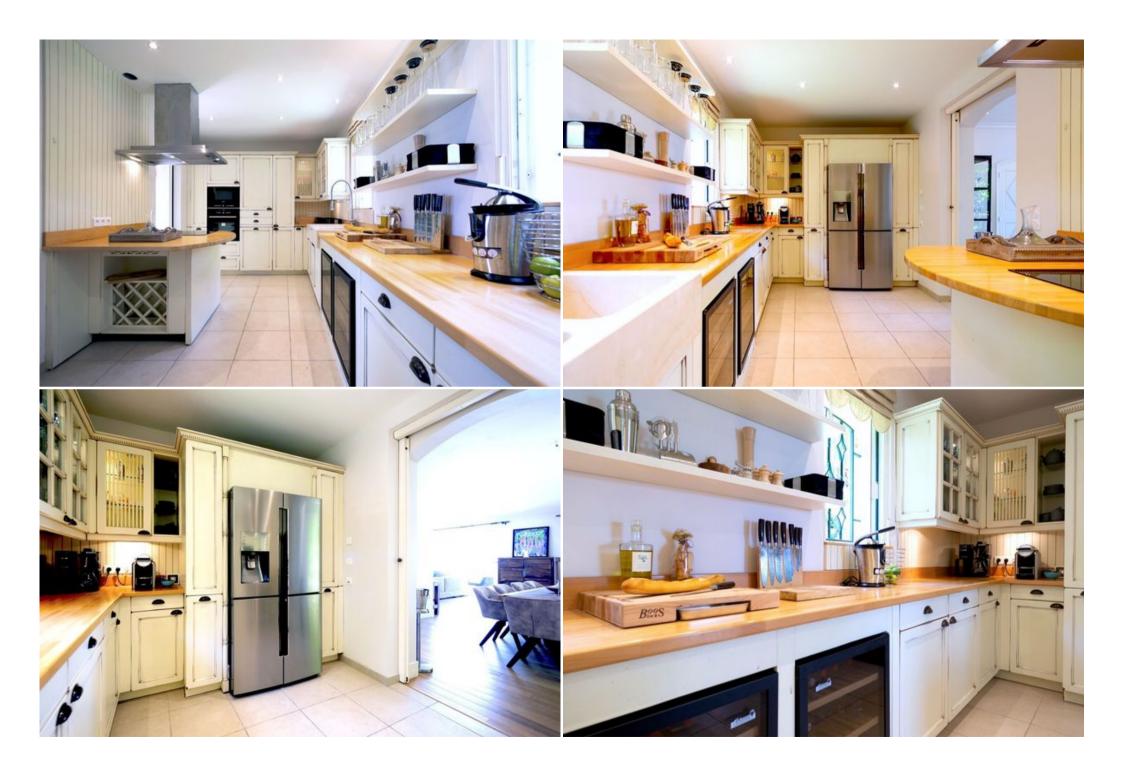

## Beautiful villa in Saint Tropez

France, Saint-Tropez

Villa - REF: TGS-A1731

Nº Bedrooms: 5 Private pool Nº Bathrooms: 5 Fireplace Washing machine

Nº People: 10 Private garden Distance to sea: 1km

Parking Sea view M² built: 600 m² Garden View M<sup>2</sup> plot: 4800 m<sup>2</sup> Air conditioning Terrace BBQ

Wifi Dishwasher

Activities in resort

TV

Golf Surfing Tennis

A lovely Provençale Bastide with Jaw dropping sea view located next to Palace 5\* Les Airelles Saint-Tropez.

The Villa is fully staffed (Property Manager/Concierge, Gourmet Chef, Butler, Housekeeper/Maid).