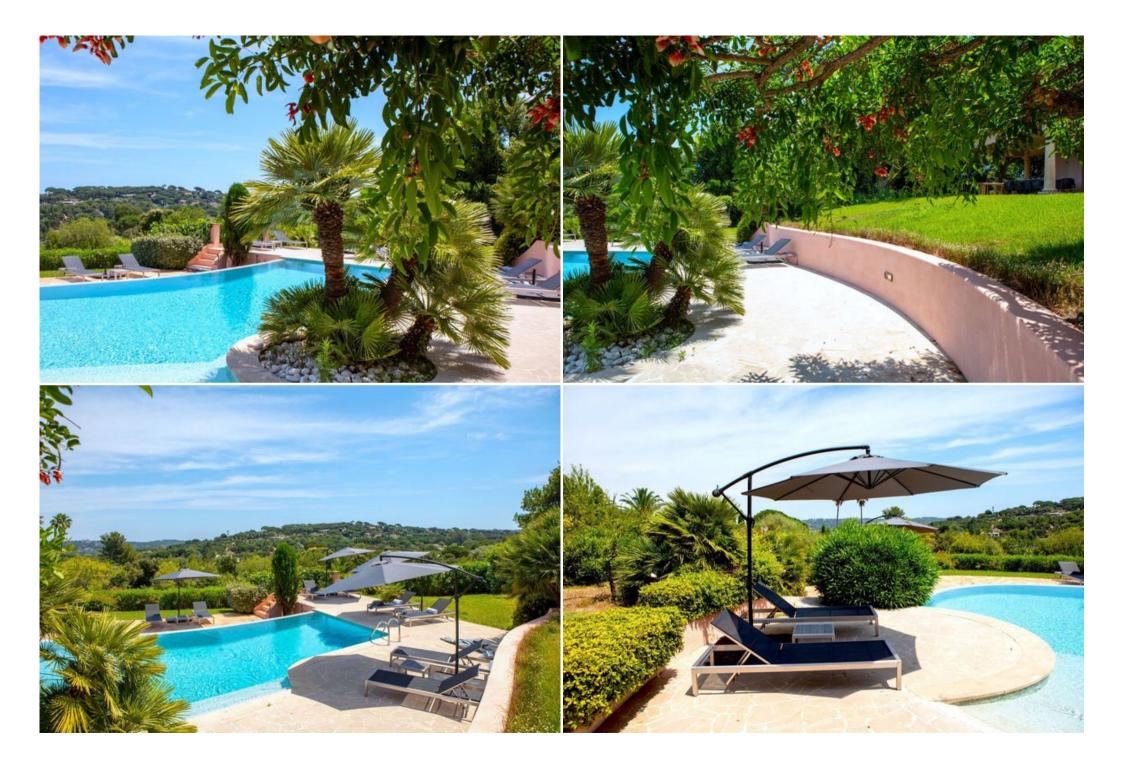

## Beautiful villa in Saint Tropez

France, Saint-Tropez

Villa - REF: TGS-A1731

Nº Bedrooms: 5 Private pool Nº Bathrooms: 5 Fireplace Washing machine

Nº People: 10 Private garden Distance to sea: 1km

Parking Sea view M² built: 600 m² Garden View M<sup>2</sup> plot: 4800 m<sup>2</sup> Air conditioning Terrace BBQ

New Pool House

New Outdoor Bar & Kitchen

New alfresco Lounge

New covered Gym with AC

New Massage room

New Pool decking

Provençal hamlet composed of a main villa (4 bedrooms), a guest house (1 independent bedroom) and a caretaker's house (2 beds).

The whole on 320 m2 of living space (280 m2 reserved for VIPs) + 200 m2 of outdoor living space (covered terraces, pergola, ramade and balconies) on 4,800 m2 of land planted with trees and landscaped with Mediterranean species, overlooking the vineyards of the Belle Isnarde hill (dominant view of the Baie des Canoubiers and the Château Borelli)