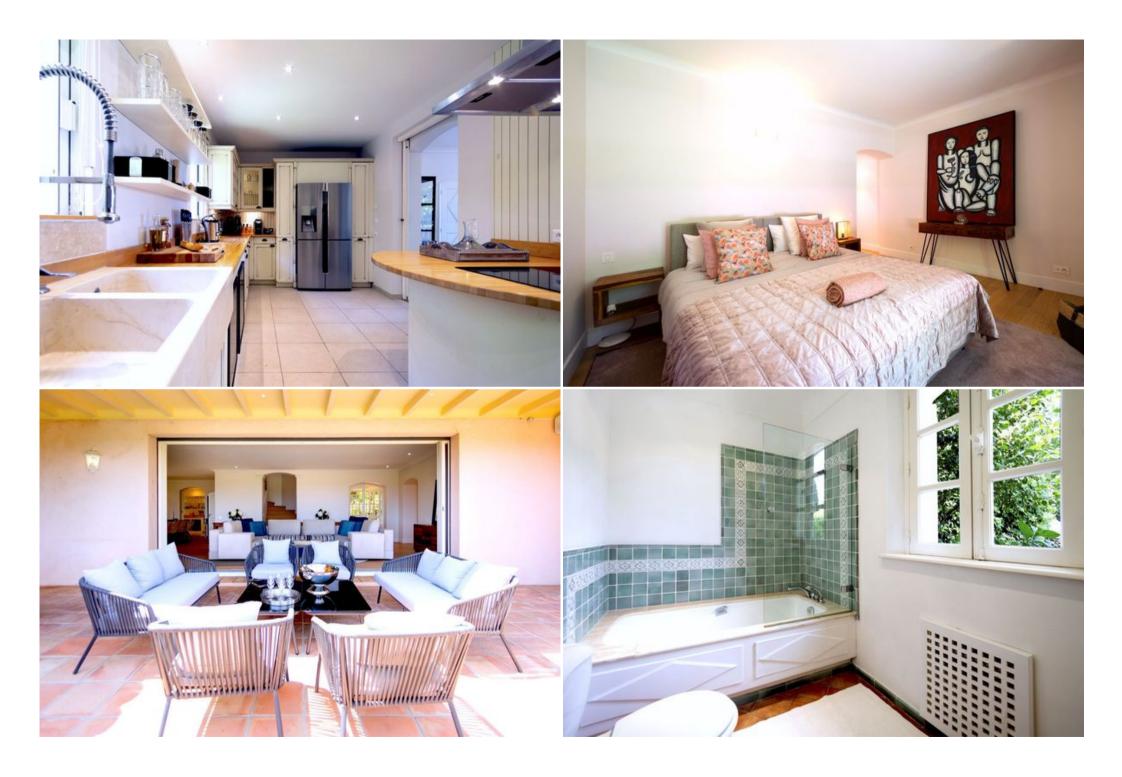

## Beautiful villa in Saint Tropez

France, Saint-Tropez

Villa - REF: TGS-A1731

Nº Bedrooms: 5 Private pool Nº Bathrooms: 5 Fireplace Washing machine

Nº People: 10 Private garden Distance to sea: 1km

Parking Sea view M² built: 600 m² Garden View M<sup>2</sup> plot: 4800 m<sup>2</sup> Air conditioning Terrace BBQ

Wifi Dishwasher

Activities in resort

TV

Golf Surfing Tennis

A lovely Provençale Bastide with Jaw dropping sea view located next to Palace 5\* Les Airelles Saint-Tropez.

The Villa is fully staffed (Property Manager/Concierge, Gourmet Chef, Butler, Housekeeper/Maid).