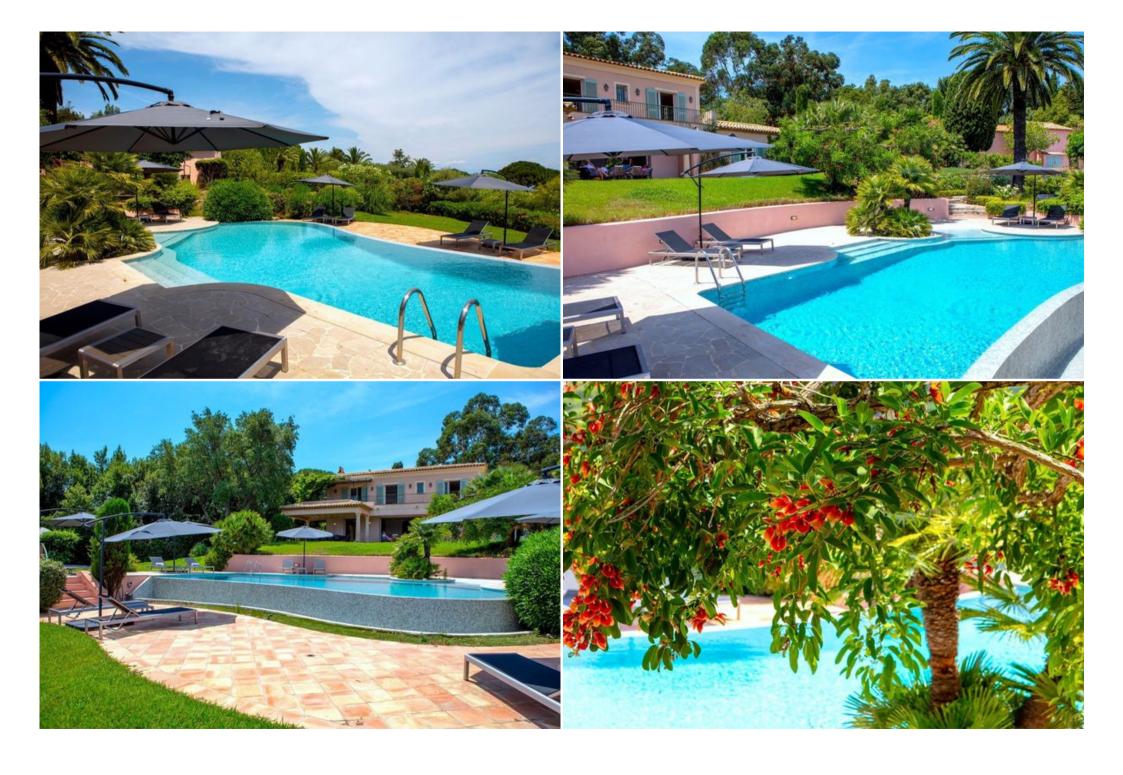

## Beautiful villa in Saint Tropez

France, Saint-Tropez

Villa - REF: TGS-A1731

Nº Bedrooms: 5 Private pool Nº Bathrooms: 5 Fireplace Washing machine

Nº People: 10 Private garden Distance to sea: 1km

Parking Sea view M² built: 600 m² Garden View M<sup>2</sup> plot: 4800 m<sup>2</sup> Air conditioning Terrace BBQ

New Pool House

New Outdoor Bar & Kitchen

New alfresco Lounge

New covered Gym with AC

New Massage room

New Pool decking

Provençal hamlet composed of a main villa (4 bedrooms), a guest house (1 independent bedroom) and a caretaker's house (2 beds).

The whole on 320 m2 of living space (280 m2 reserved for VIPs) + 200 m2 of outdoor living space (covered terraces, pergola, ramade and balconies) on 4,800 m2 of land planted with trees and landscaped with Mediterranean species, overlooking the vineyards of the Belle Isnarde hill (dominant view of the Baie des Canoubiers and the Château Borelli)