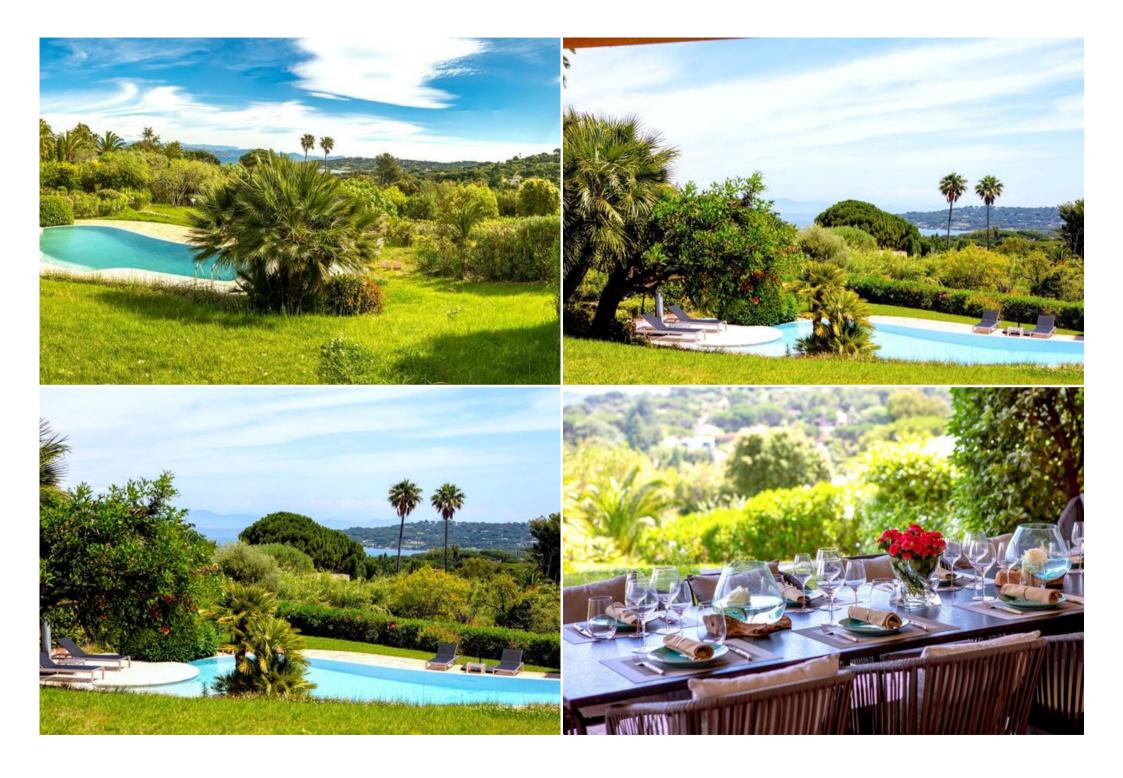

## Beautiful villa in Saint Tropez

France, Saint-Tropez

Villa - REF: TGS-A1731

Nº Bedrooms: 5 Private pool Nº Bathrooms: 5 Fireplace Washing machine

Nº People: 10 Private garden Distance to sea: 1km

Parking Sea view M² built: 600 m² Garden View M<sup>2</sup> plot: 4800 m<sup>2</sup> Air conditioning Terrace BBQ

Wifi Dishwasher

Activities in resort

TV

Golf Surfing Tennis

A lovely Provençale Bastide with Jaw dropping sea view located next to Palace 5\* Les Airelles Saint-Tropez.

The Villa is fully staffed (Property Manager/Concierge, Gourmet Chef, Butler, Housekeeper/Maid).

The whole on 320 m2 of living space (280 m2 reserved for VIPs) + 200 m2 of outdoor living space (covered terraces, pergola, ramade and balconies) on 4,800 m2 of land planted with trees and landscaped with Mediterranean species, overlooking the vineyards of the Belle Isnarde hill (dominant view of the Baie des Canoubiers and the Château Borelli)