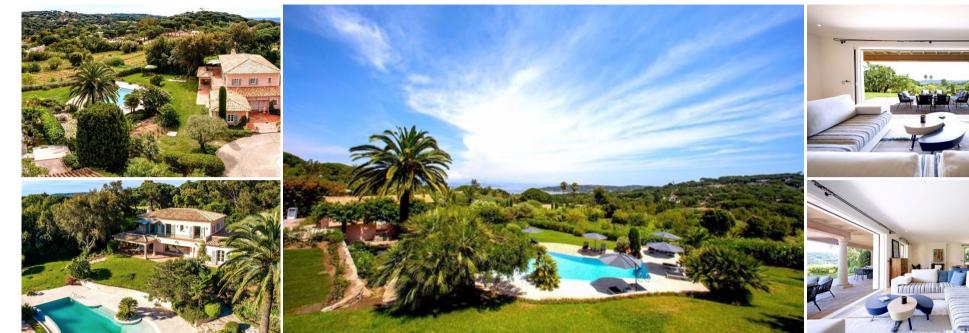

## Beautiful villa in Saint Tropez

France, Saint-Tropez

Villa - REF: TGS-A1731

Nº Bedrooms: 5 Private pool Nº Bathrooms: 5 Fireplace Washing machine

Nº People: 10 Private garden Distance to sea: 1km

Parking Sea view M² built: 600 m² Garden View M<sup>2</sup> plot: 4800 m<sup>2</sup> Air conditioning Terrace BBQ

New Pool House

New Outdoor Bar & Kitchen

New alfresco Lounge

New covered Gym with AC

New Massage room

New Pool decking

Provençal hamlet composed of a main villa (4 bedrooms), a guest house (1 independent bedroom) and a caretaker's house (2 beds).

The whole on 320 m2 of living space (280 m2 reserved for VIPs) + 200 m2 of outdoor living space (covered terraces, pergola, ramade and balconies) on 4,800 m2 of land planted with trees and landscaped with Mediterranean species, overlooking the vineyards of the Belle Isnarde hill (dominant view of the Baie des Canoubiers and the Château Borelli)