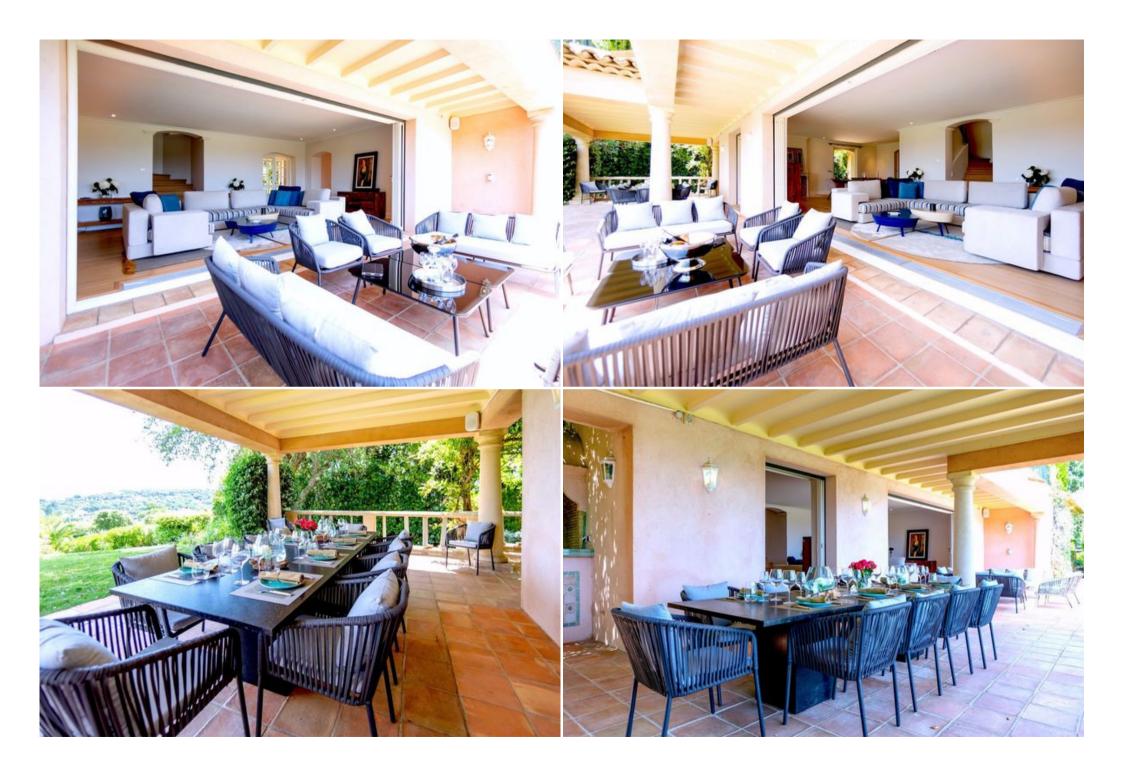

New Pool House

New Outdoor Bar & Kitchen

New alfresco Lounge

New covered Gym with AC

New Massage room

New Pool decking

Provençal hamlet composed of a main villa (4 bedrooms), a guest house (1 independent bedroom) and a caretaker's house (2 beds).

The whole on 320 m2 of living space (280 m2 reserved for VIPs) + 200 m2 of outdoor living space (covered terraces, pergola, ramade and balconies) on 4,800 m2 of land planted with trees and landscaped with Mediterranean species, overlooking the vineyards of the Belle Isnarde hill (dominant view of the Baie des Canoubiers and the Château Borelli)

For this reason we suggest to our Guests to spend the day at the beach from 11.00 a.m. to 6.00 p.m. Provençal hamlet composed of a main villa (4 bedrooms), a guest house (1 independent bedroom) and a caretaker's house (2 sleeping places). The whole on 320 m2 of living space (280 m2 reserved for VIPs) + 200 m2 of outdoor living space (covered terraces, pergola, ramade and balconies) on 4,800 m2 of land planted with trees and landscaped with Mediterranean species, overlooking the vineyards of the Belle Isnarde hill (dominant view of the Baie des Canoubiers and the Château Borelli)