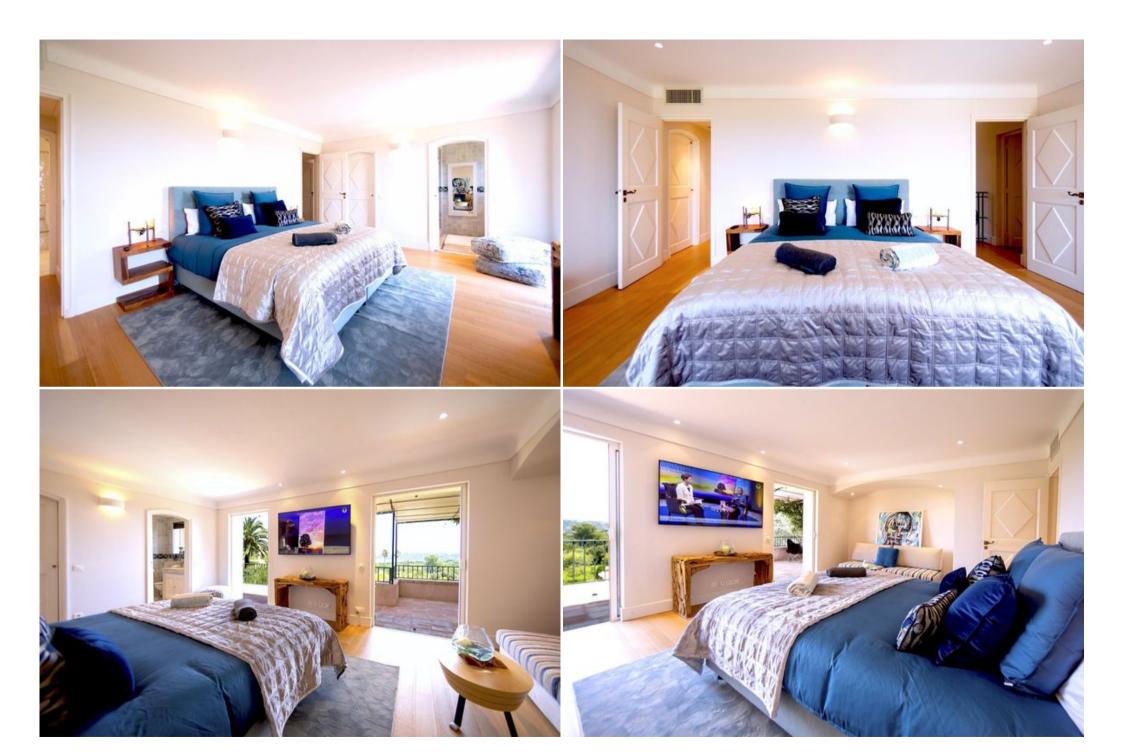

## Beautiful villa in Saint Tropez

France, Saint-Tropez

Villa - REF: TGS-A1731

Nº Bedrooms: 5 Private pool Nº Bathrooms: 5 Fireplace Washing machine

Nº People: 10 Private garden Distance to sea: 1km

Parking Sea view M² built: 600 m² Garden View M<sup>2</sup> plot: 4800 m<sup>2</sup> Air conditioning Terrace BBQ

Wifi Dishwasher

Activities in resort

TV

Golf Surfing Tennis

A lovely Provençale Bastide with Jaw dropping sea view located next to Palace 5\* Les Airelles Saint-Tropez.

The Villa is fully staffed (Property Manager/Concierge, Gourmet Chef, Butler, Housekeeper/Maid).