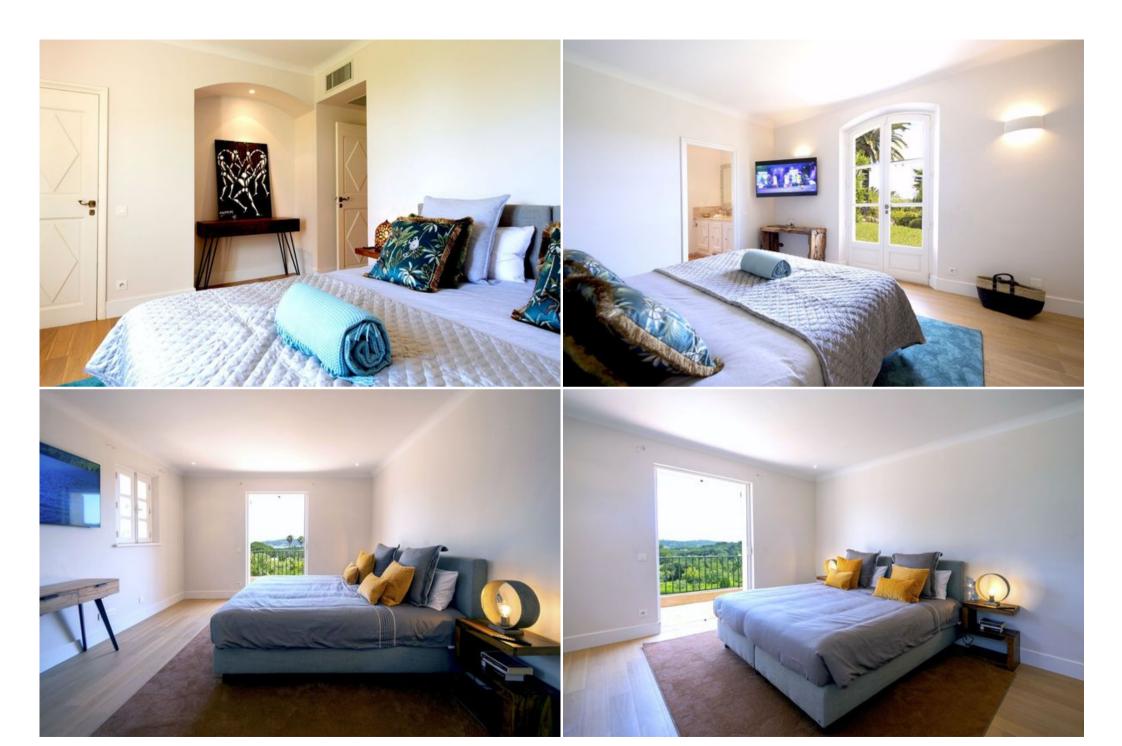

## Beautiful villa in Saint Tropez

France, Saint-Tropez

Villa - REF: TGS-A1731

Nº Bedrooms: 5 Private pool Nº Bathrooms: 5 Fireplace Washing machine

Nº People: 10 Private garden Distance to sea: 1km

Parking Sea view M² built: 600 m² Garden View M<sup>2</sup> plot: 4800 m<sup>2</sup> Air conditioning Terrace BBQ

Wifi Dishwasher

Activities in resort

TV

Golf Surfing Tennis

A lovely Provençale Bastide with Jaw dropping sea view located next to Palace 5\* Les Airelles Saint-Tropez.

The Villa is fully staffed (Property Manager/Concierge, Gourmet Chef, Butler, Housekeeper/Maid).