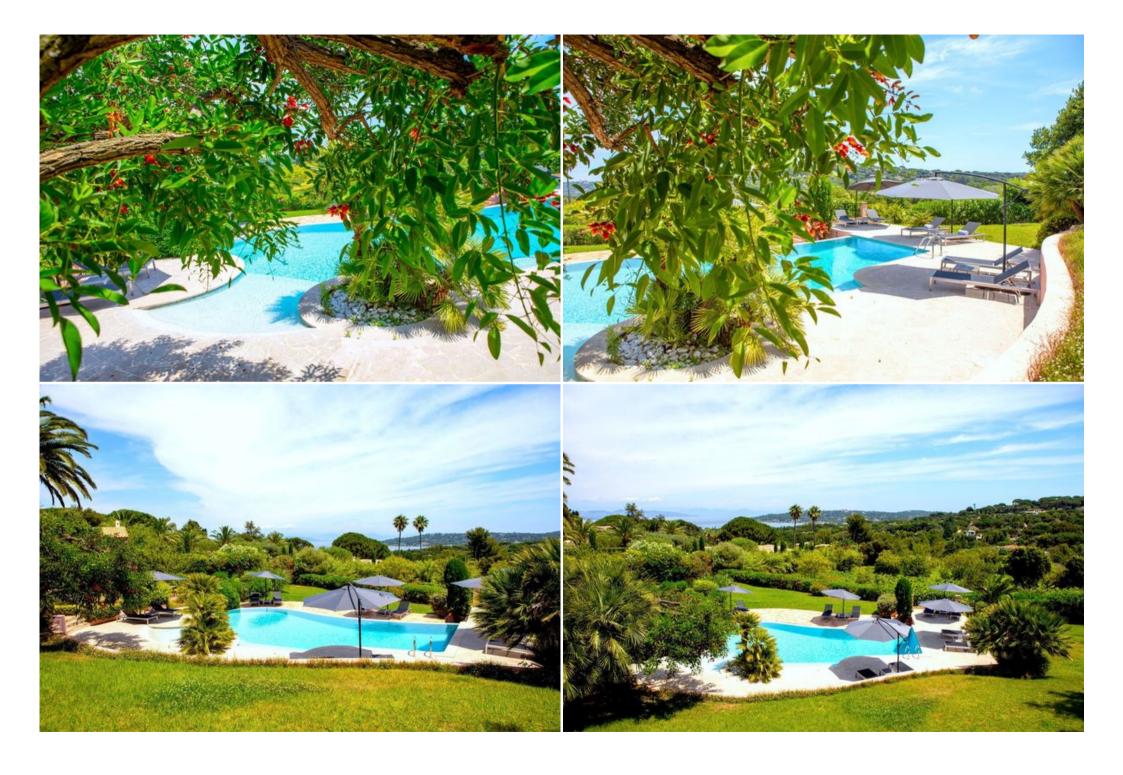

## Beautiful villa in Saint Tropez

France, Saint-Tropez

Villa - REF: TGS-A1731

Nº Bedrooms: 5 Private pool Nº Bathrooms: 5 Fireplace Washing machine

Nº People: 10 Private garden Distance to sea: 1km

Parking Sea view M² built: 600 m² Garden View M<sup>2</sup> plot: 4800 m<sup>2</sup> Air conditioning Terrace BBQ

New Pool House

New Outdoor Bar & Kitchen

New alfresco Lounge

New covered Gym with AC

New Massage room

New Pool decking

Provençal hamlet composed of a main villa (4 bedrooms), a guest house (1 independent bedroom) and a caretaker's house (2 beds).

The whole on 320 m2 of living space (280 m2 reserved for VIPs) + 200 m2 of outdoor living space (covered terraces, pergola, ramade and balconies) on 4,800 m2 of land planted with trees and landscaped with Mediterranean species, overlooking the vineyards of the Belle Isnarde hill (dominant view of the Baie des Canoubiers and the Château Borelli)