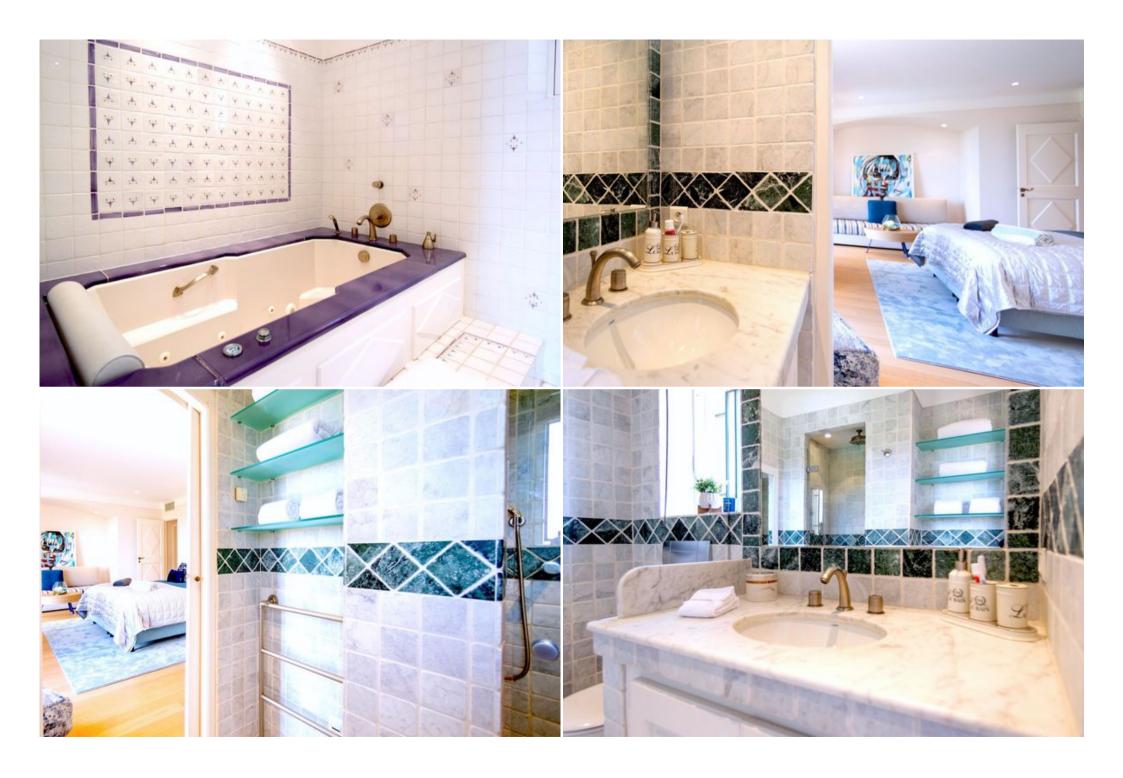

## Beautiful villa in Saint Tropez

France, Saint-Tropez

Villa - REF: TGS-A1731

Nº Bedrooms: 5 Private pool Nº Bathrooms: 5 Fireplace Washing machine

Nº People: 10 Private garden Distance to sea: 1km

Parking Sea view M² built: 600 m² Garden View M<sup>2</sup> plot: 4800 m<sup>2</sup> Air conditioning Terrace BBQ