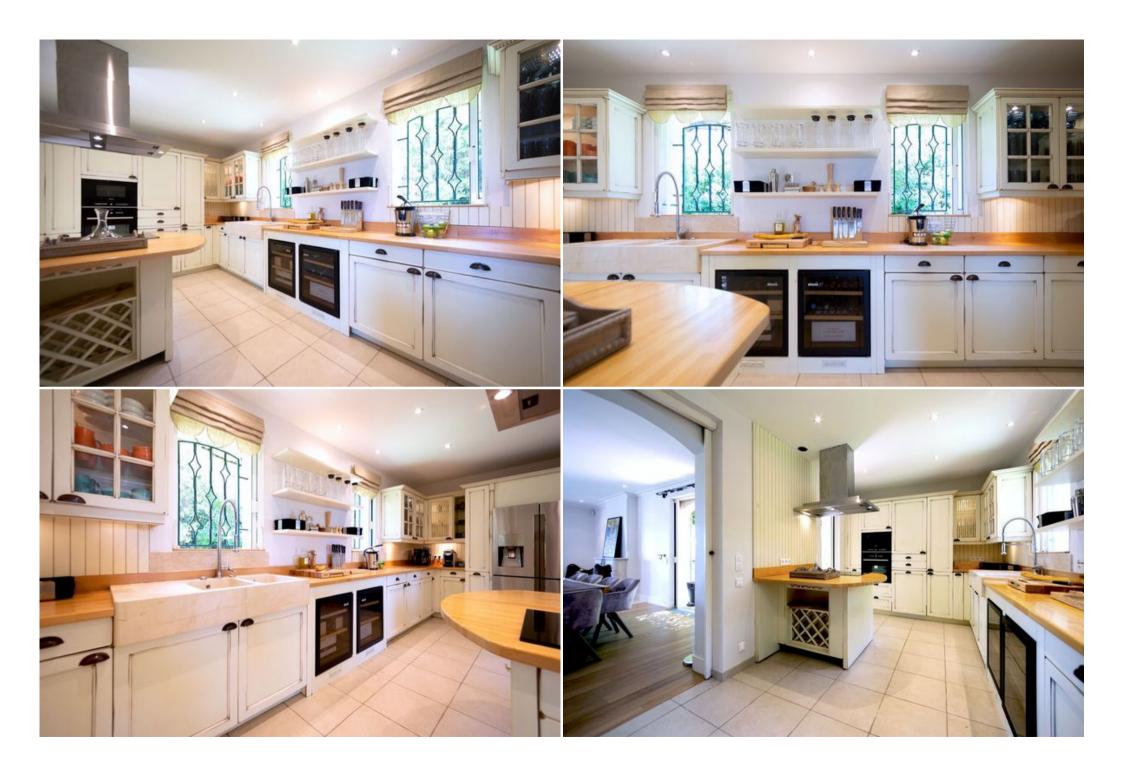

## Beautiful villa in Saint Tropez

France, Saint-Tropez

Villa - REF: TGS-A1731

Nº Bedrooms: 5 Private pool Nº Bathrooms: 5 Fireplace Washing machine

Nº People: 10 Private garden Distance to sea: 1km

Parking Sea view M² built: 600 m² Garden View M<sup>2</sup> plot: 4800 m<sup>2</sup> Air conditioning Terrace BBQ

Wifi Dishwasher

Activities in resort

TV

Golf Surfing Tennis

A lovely Provençale Bastide with Jaw dropping sea view located next to Palace 5\* Les Airelles Saint-Tropez.

The Villa is fully staffed (Property Manager/Concierge, Gourmet Chef, Butler, Housekeeper/Maid).