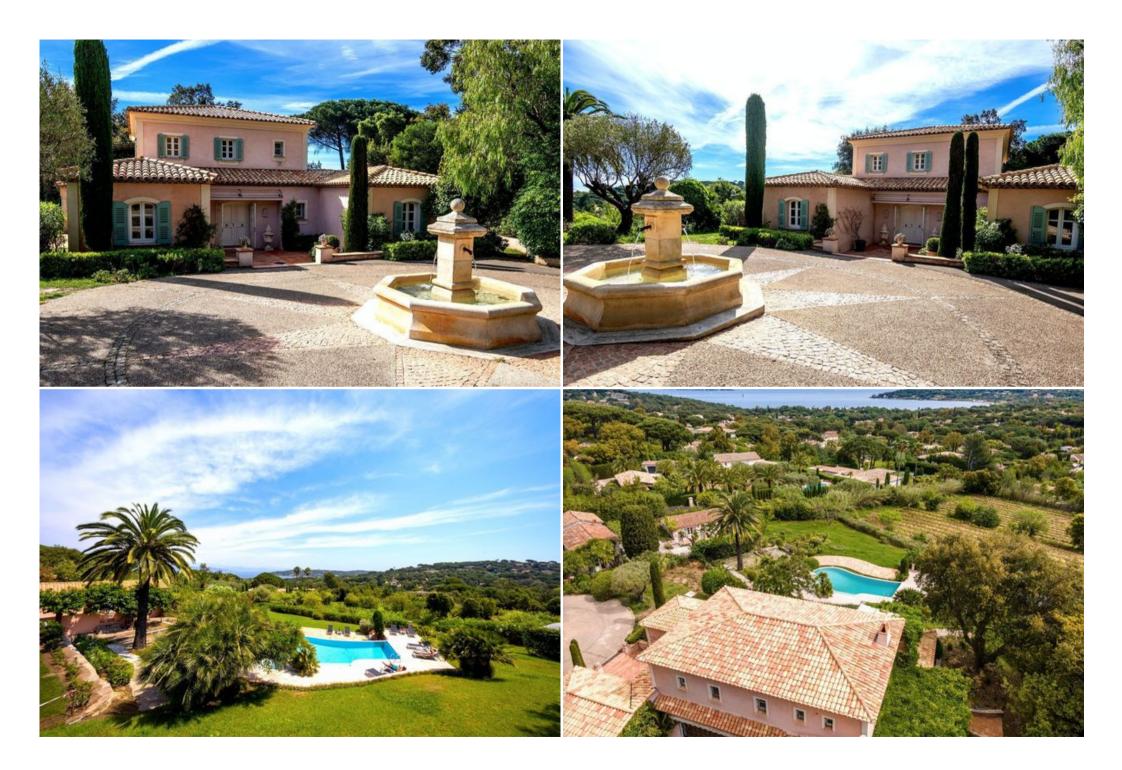

New Pool House

New Outdoor Bar & Kitchen

New alfresco Lounge

New covered Gym with AC

New Massage room

New Pool decking

Provençal hamlet composed of a main villa (4 bedrooms), a guest house (1 independent bedroom) and a caretaker's house (2 beds).

The whole on 320 m2 of living space (280 m2 reserved for VIPs) + 200 m2 of outdoor living space (covered terraces, pergola, ramade and balconies) on 4,800 m2 of land planted with trees and landscaped with Mediterranean species, overlooking the vineyards of the Belle Isnarde hill (dominant view of the Baie des Canoubiers and the Château Borelli)