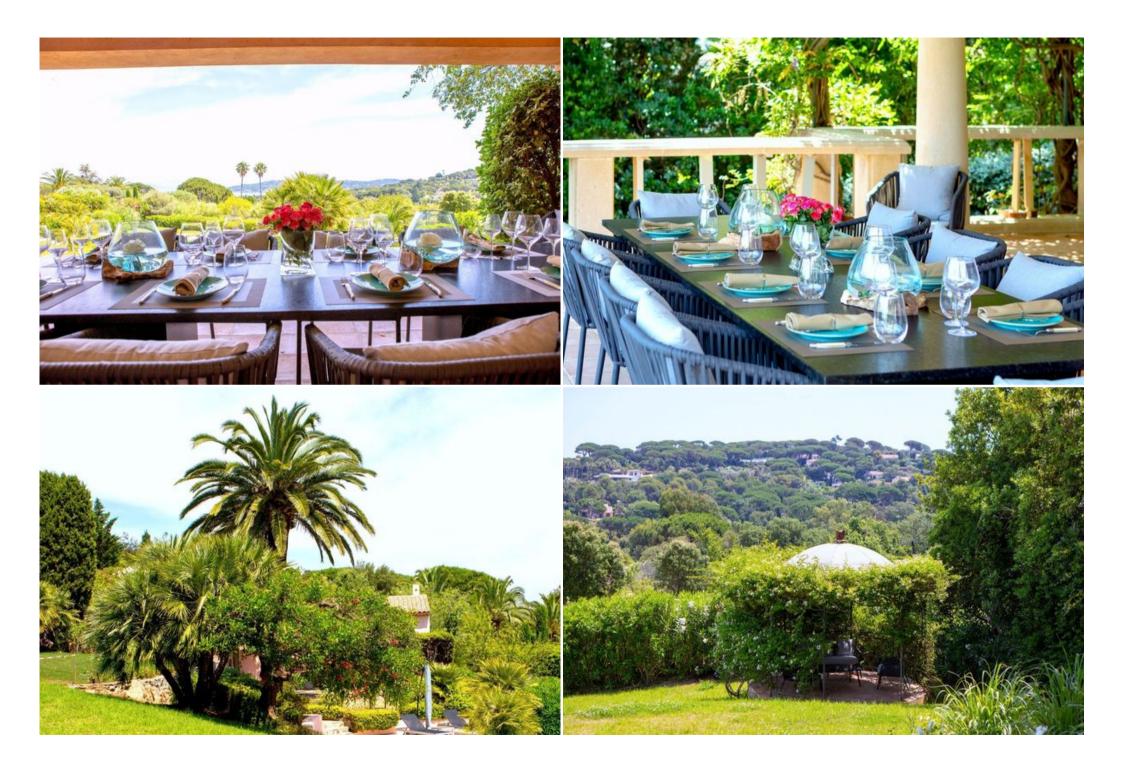

New Pool House

New Outdoor Bar & Kitchen

New alfresco Lounge

New covered Gym with AC

New Massage room

New Pool decking

Provençal hamlet composed of a main villa (4 bedrooms), a guest house (1 independent bedroom) and a caretaker's house (2 beds).

The whole on 320 m2 of living space (280 m2 reserved for VIPs) + 200 m2 of outdoor living space (covered terraces, pergola, ramade and balconies) on 4,800 m2 of land planted with trees and landscaped with Mediterranean species, overlooking the vineyards of the Belle Isnarde hill (dominant view of the Baie des Canoubiers and the Château Borelli)