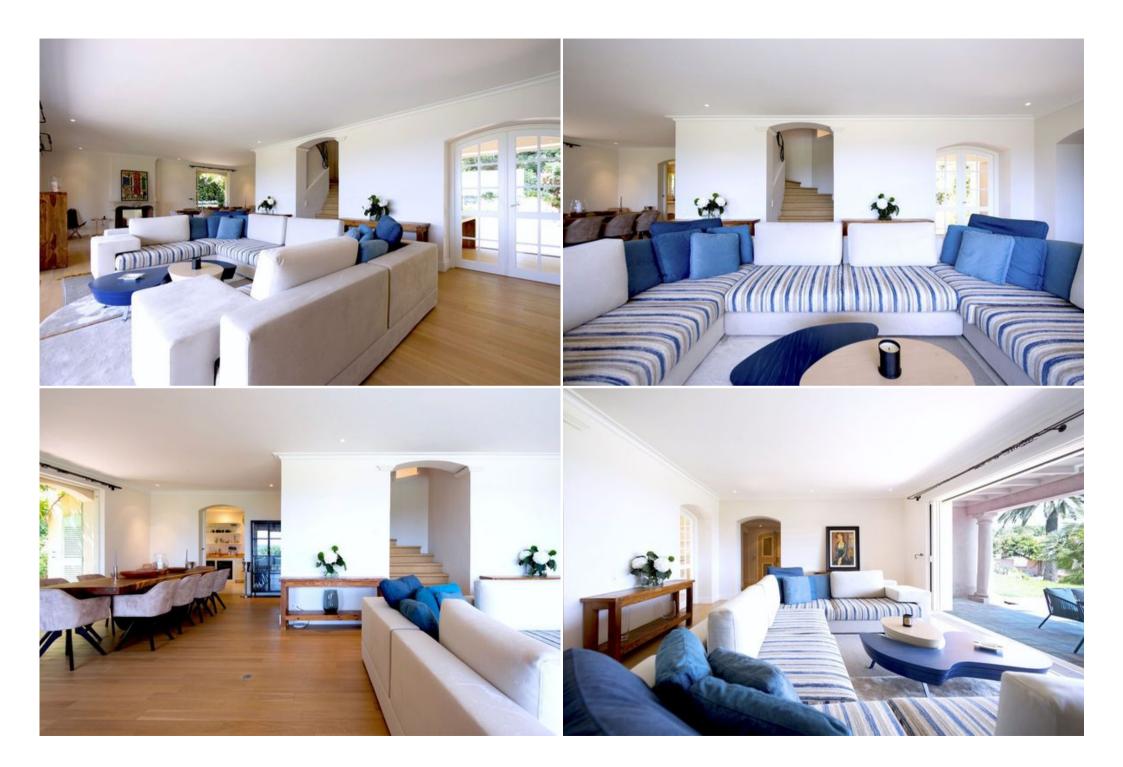

## Beautiful villa in Saint Tropez

France, Saint-Tropez

Villa - REF: TGS-A1731

Nº Bedrooms: 5 Private pool Nº Bathrooms: 5 Fireplace Washing machine

Nº People: 10 Private garden Distance to sea: 1km

Parking Sea view M² built: 600 m² Garden View M<sup>2</sup> plot: 4800 m<sup>2</sup> Air conditioning Terrace BBQ

Wifi Dishwasher

Activities in resort

TV

Golf Surfing Tennis

A lovely Provençale Bastide with Jaw dropping sea view located next to Palace 5\* Les Airelles Saint-Tropez.

The Villa is fully staffed (Property Manager/Concierge, Gourmet Chef, Butler, Housekeeper/Maid).