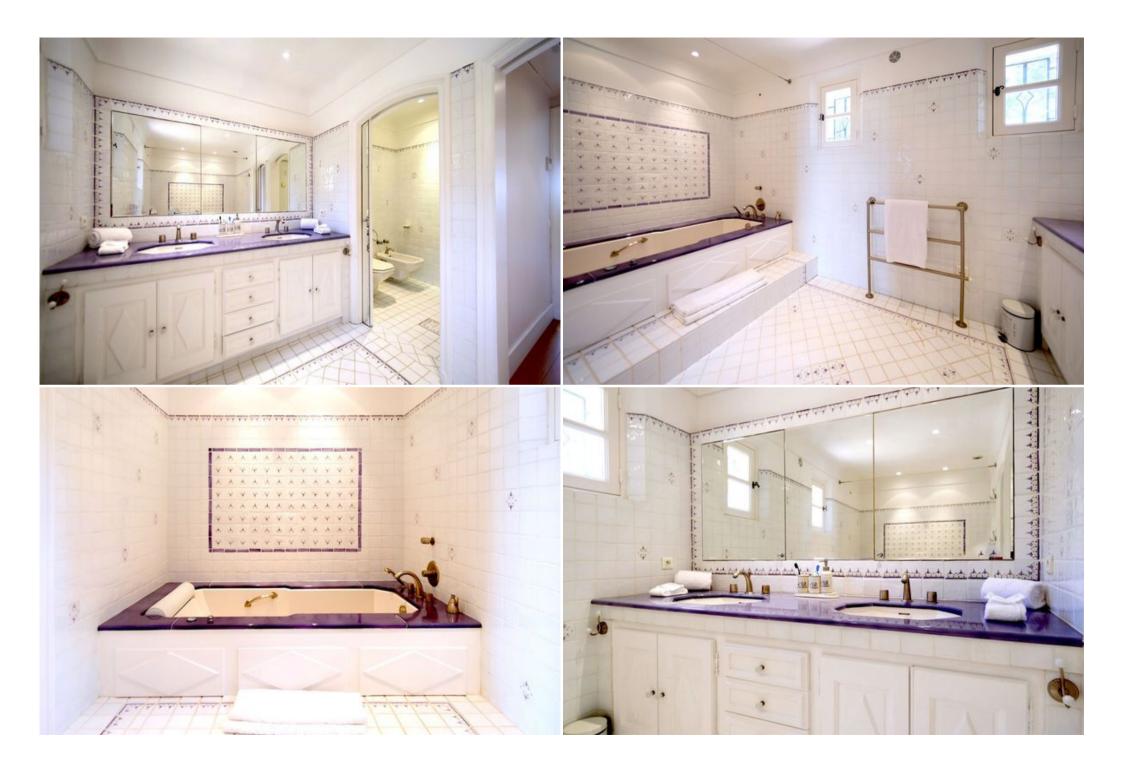

## Beautiful villa in Saint Tropez

France, Saint-Tropez

Villa - REF: TGS-A1731

Nº Bedrooms: 5 Private pool Nº Bathrooms: 5 Fireplace Washing machine

Nº People: 10 Private garden Distance to sea: 1km

Parking Sea view M² built: 600 m² Garden View M<sup>2</sup> plot: 4800 m<sup>2</sup> Air conditioning Terrace BBQ

Wifi Dishwasher

Activities in resort

TV

Golf Surfing Tennis

A lovely Provençale Bastide with Jaw dropping sea view located next to Palace 5\* Les Airelles Saint-Tropez.

The Villa is fully staffed (Property Manager/Concierge, Gourmet Chef, Butler, Housekeeper/Maid).