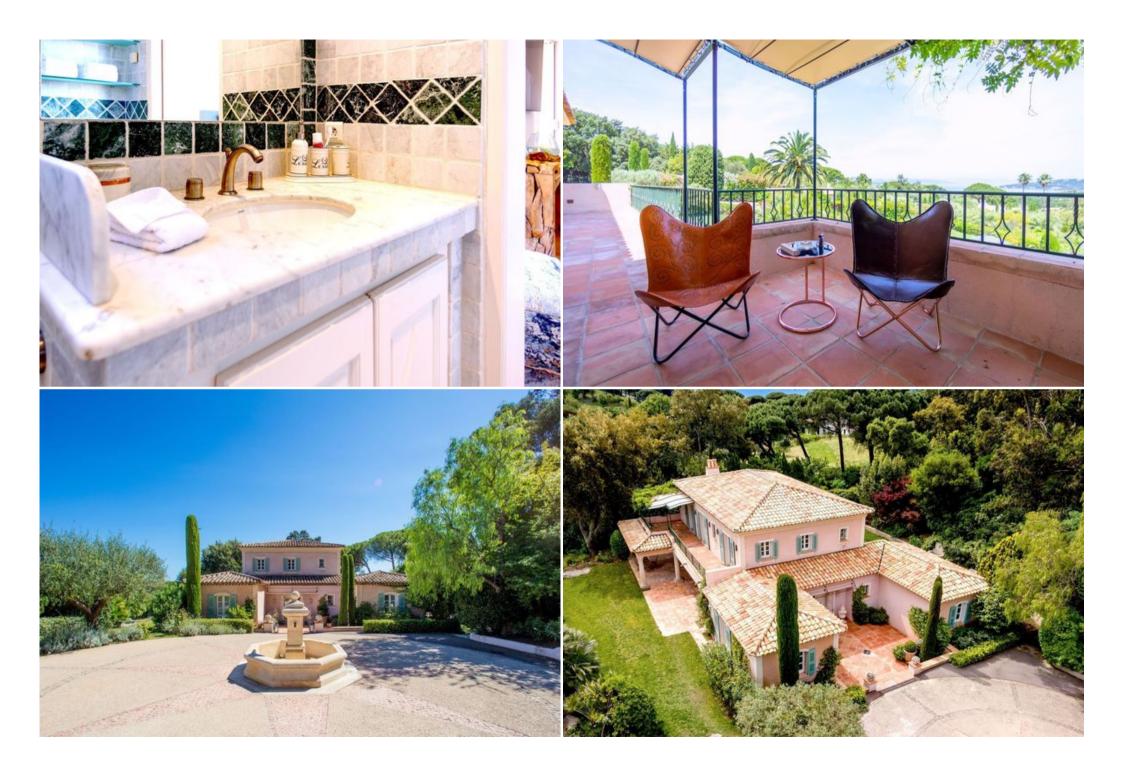

## Beautiful villa in Saint Tropez

France, Saint-Tropez

Villa - REF: TGS-A1731

Nº Bedrooms: 5 Private pool Nº Bathrooms: 5 Fireplace Washing machine

Nº People: 10 Private garden Distance to sea: 1km

Parking Sea view M² built: 600 m² Garden View M<sup>2</sup> plot: 4800 m<sup>2</sup> Air conditioning Terrace BBQ

The whole on 320 m2 of living space (280 m2 reserved for VIPs) + 200 m2 of outdoor living space (covered terraces, pergola, ramade and balconies) on 4,800 m2 of land planted with trees and landscaped with Mediterranean species, overlooking the vineyards of the Belle Isnarde hill (dominant view of the Baie des Canoubiers and the Château Borelli)