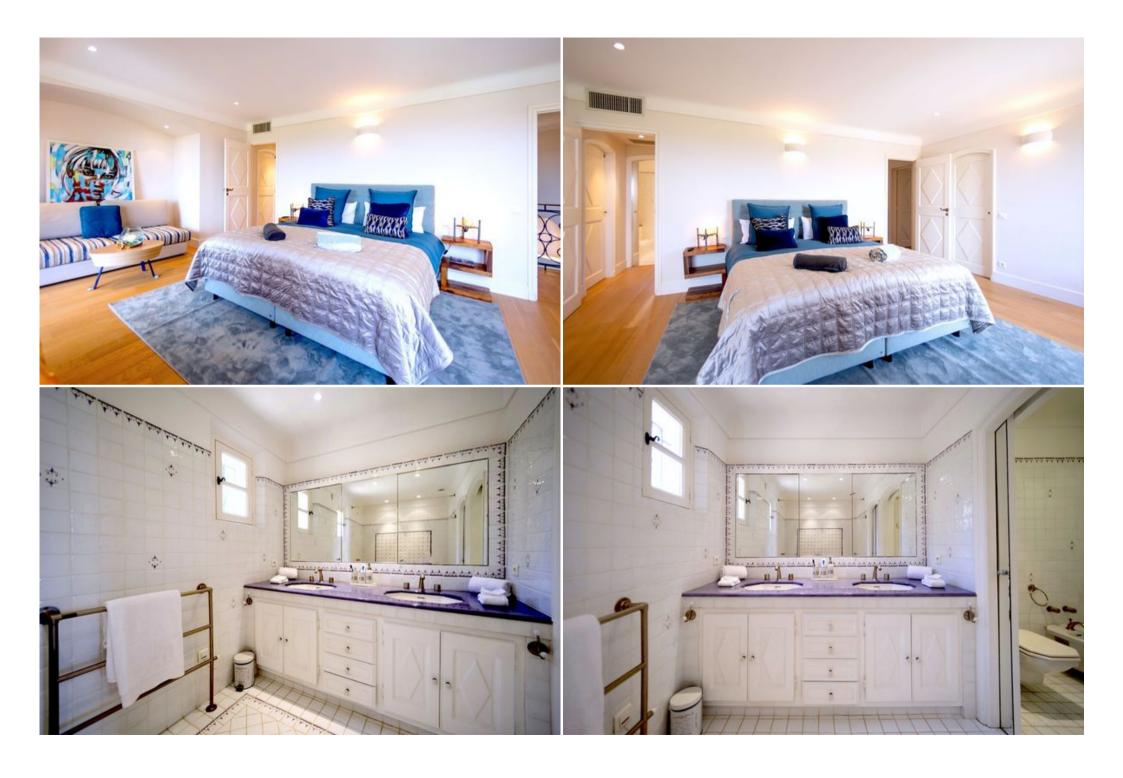

## Beautiful villa in Saint Tropez

France, Saint-Tropez

Villa - REF: TGS-A1731

Nº Bedrooms: 5 Private pool Nº Bathrooms: 5 Fireplace Washing machine

Nº People: 10 Private garden Distance to sea: 1km

Parking Sea view M² built: 600 m² Garden View M<sup>2</sup> plot: 4800 m<sup>2</sup> Air conditioning Terrace BBQ

Wifi Dishwasher

Activities in resort

TV

Golf Surfing Tennis

A lovely Provençale Bastide with Jaw dropping sea view located next to Palace 5\* Les Airelles Saint-Tropez.

The Villa is fully staffed (Property Manager/Concierge, Gourmet Chef, Butler, Housekeeper/Maid).