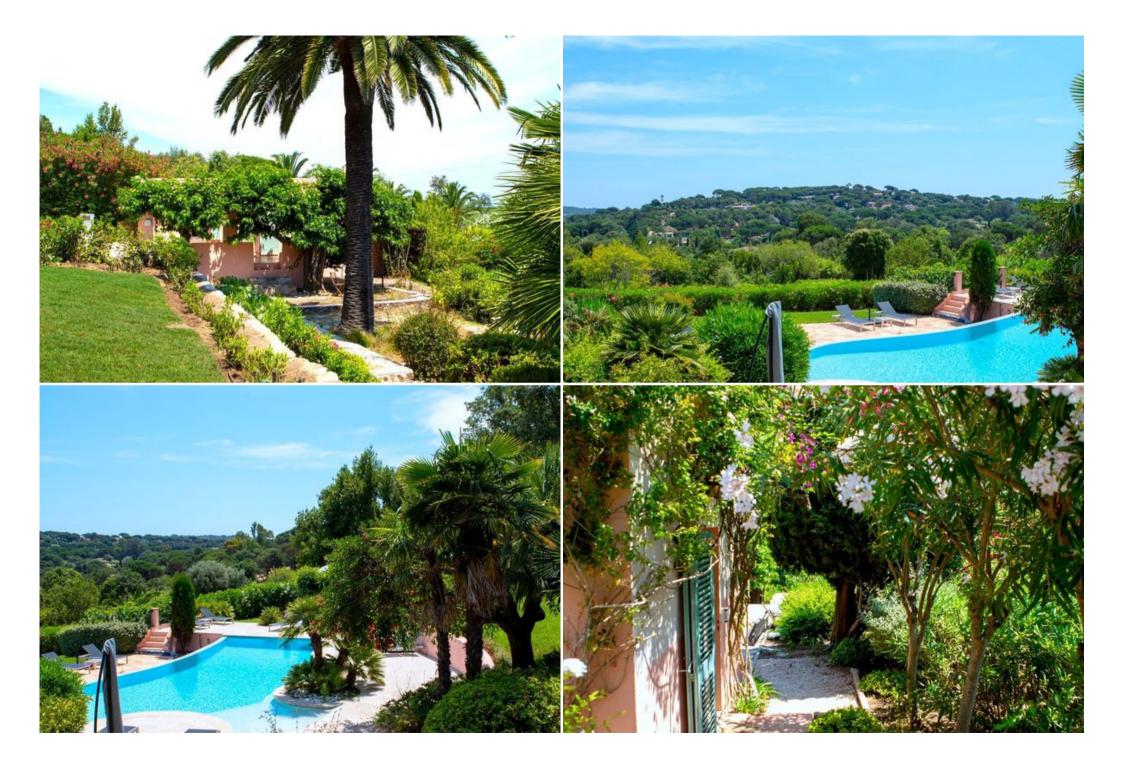

New Pool House

New Outdoor Bar & Kitchen

New alfresco Lounge

New covered Gym with AC

New Massage room

New Pool decking

Provençal hamlet composed of a main villa (4 bedrooms), a guest house (1 independent bedroom) and a caretaker's house (2 beds).

The whole on 320 m2 of living space (280 m2 reserved for VIPs) + 200 m2 of outdoor living space (covered terraces, pergola, ramade and balconies) on 4,800 m2 of land planted with trees and landscaped with Mediterranean species, overlooking the vineyards of the Belle Isnarde hill (dominant view of the Baie des Canoubiers and the Château Borelli)