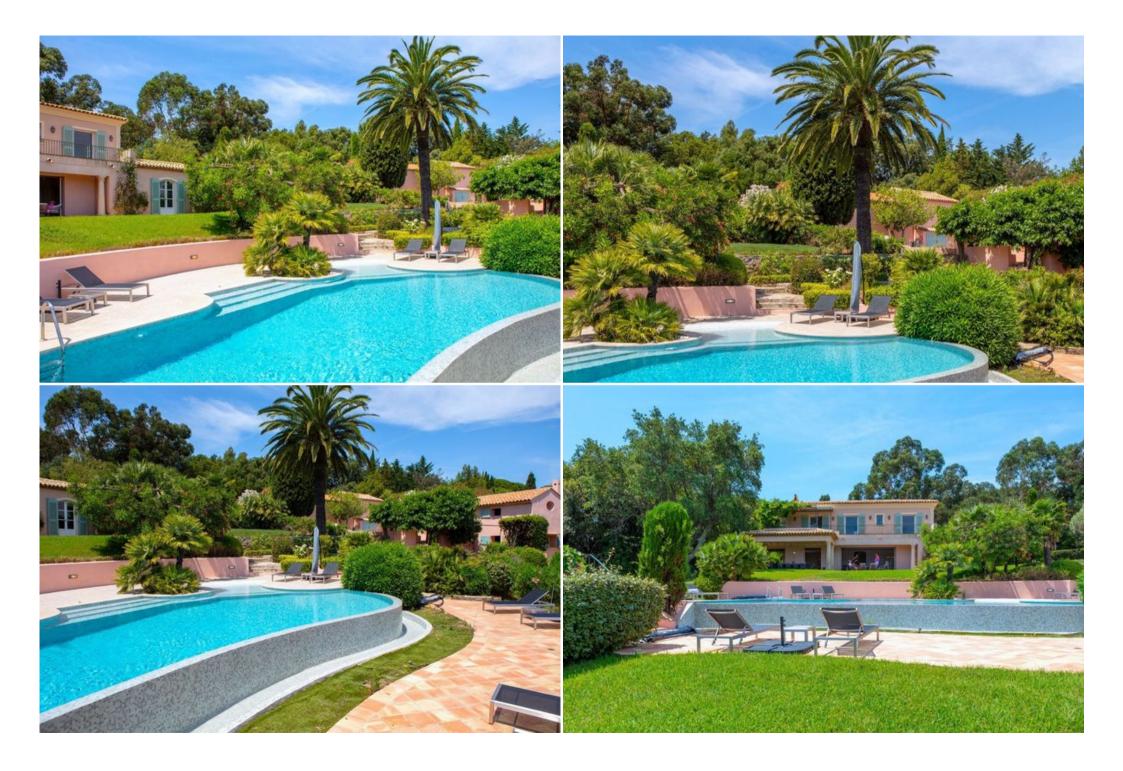

## Beautiful villa in Saint Tropez

France, Saint-Tropez

Villa - REF: TGS-A1731

Nº Bedrooms: 5 Private pool Nº Bathrooms: 5 Fireplace Washing machine

Nº People: 10 Private garden Distance to sea: 1km

Parking Sea view M² built: 600 m² Garden View M<sup>2</sup> plot: 4800 m<sup>2</sup> Air conditioning Terrace BBQ

New Pool House

New Outdoor Bar & Kitchen

New alfresco Lounge

New covered Gym with AC

New Massage room

New Pool decking

Provençal hamlet composed of a main villa (4 bedrooms), a guest house (1 independent bedroom) and a caretaker's house (2 beds).

The whole on 320 m2 of living space (280 m2 reserved for VIPs) + 200 m2 of outdoor living space (covered terraces, pergola, ramade and balconies) on 4,800 m2 of land planted with trees and landscaped with Mediterranean species, overlooking the vineyards of the Belle Isnarde hill (dominant view of the Baie des Canoubiers and the Château Borelli)