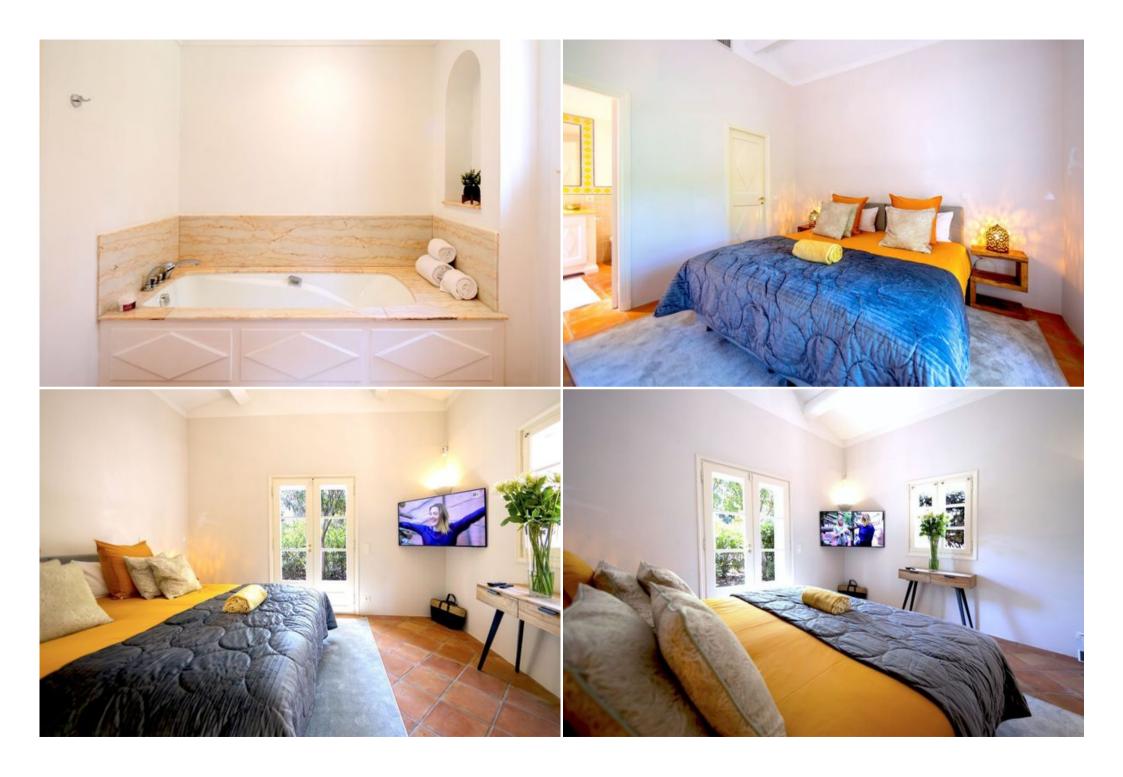

## Beautiful villa in Saint Tropez

France, Saint-Tropez

Villa - REF: TGS-A1731

Nº Bedrooms: 5 Private pool Nº Bathrooms: 5 Fireplace Washing machine

Nº People: 10 Private garden Distance to sea: 1km

Parking Sea view M² built: 600 m² Garden View M<sup>2</sup> plot: 4800 m<sup>2</sup> Air conditioning Terrace BBQ

Wifi Dishwasher

Activities in resort

TV

Golf Surfing Tennis

A lovely Provençale Bastide with Jaw dropping sea view located next to Palace 5\* Les Airelles Saint-Tropez.

The Villa is fully staffed (Property Manager/Concierge, Gourmet Chef, Butler, Housekeeper/Maid).