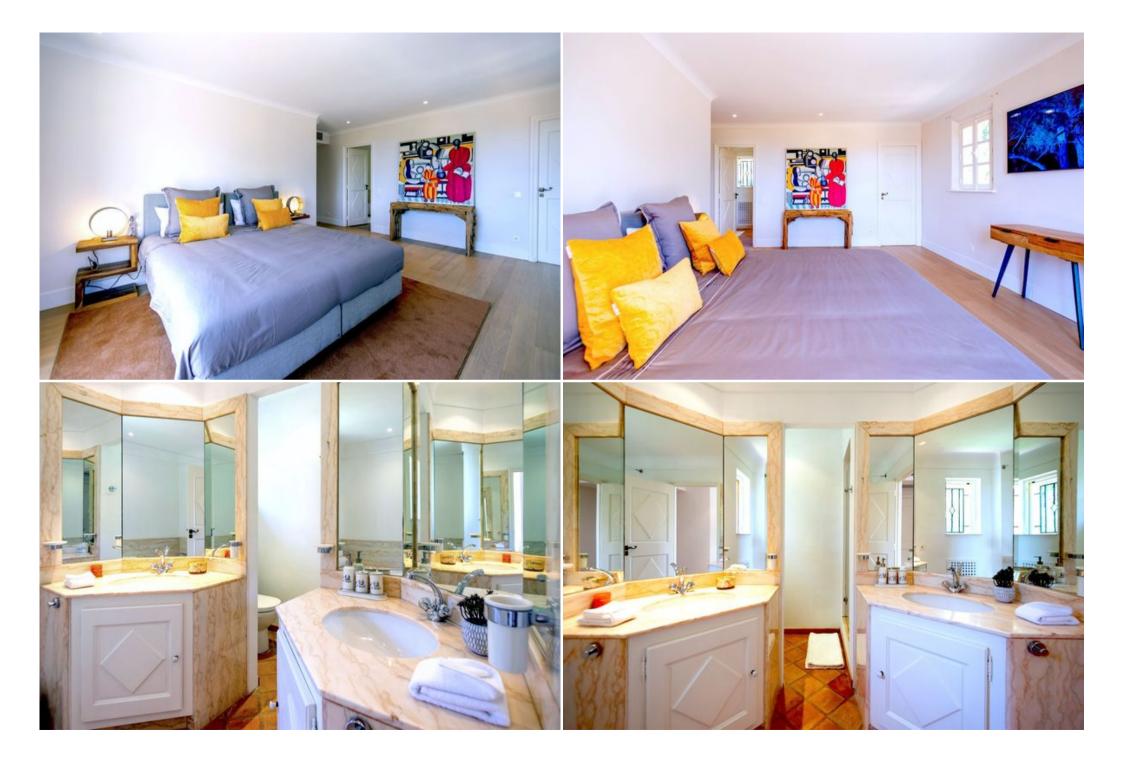

## Beautiful villa in Saint Tropez

France, Saint-Tropez

Villa - REF: TGS-A1731

Nº Bedrooms: 5 Private pool Nº Bathrooms: 5 Fireplace Washing machine

Nº People: 10 Private garden Distance to sea: 1km

Parking Sea view M² built: 600 m² Garden View M<sup>2</sup> plot: 4800 m<sup>2</sup> Air conditioning Terrace BBQ

Wifi Dishwasher

Activities in resort

TV

Golf Surfing Tennis

A lovely Provençale Bastide with Jaw dropping sea view located next to Palace 5\* Les Airelles Saint-Tropez.

The Villa is fully staffed (Property Manager/Concierge, Gourmet Chef, Butler, Housekeeper/Maid).