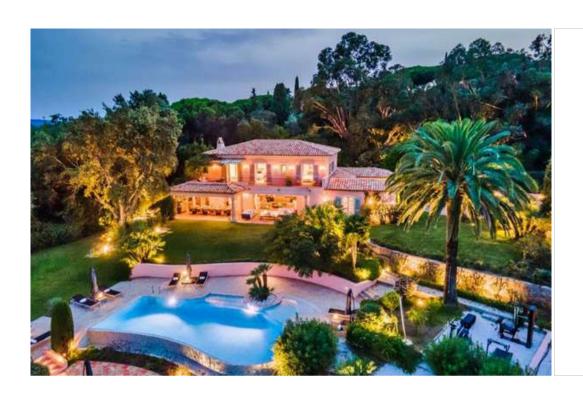

## Beautiful villa in Saint Tropez

France, Saint-Tropez

Villa - REF: TGS-A1731

Nº Bedrooms: 5 Private pool Nº Bathrooms: 5 Fireplace Washing machine

Nº People: 10 Private garden Distance to sea: 1km

Parking Sea view M² built: 600 m² Garden View M<sup>2</sup> plot: 4800 m<sup>2</sup> Air conditioning Terrace BBQ

New Pool House

New Outdoor Bar & Kitchen

New alfresco Lounge

New covered Gym with AC

New Massage room

New Pool decking

Provençal hamlet composed of a main villa (4 bedrooms), a guest house (1 independent bedroom) and a caretaker's house (2 beds).