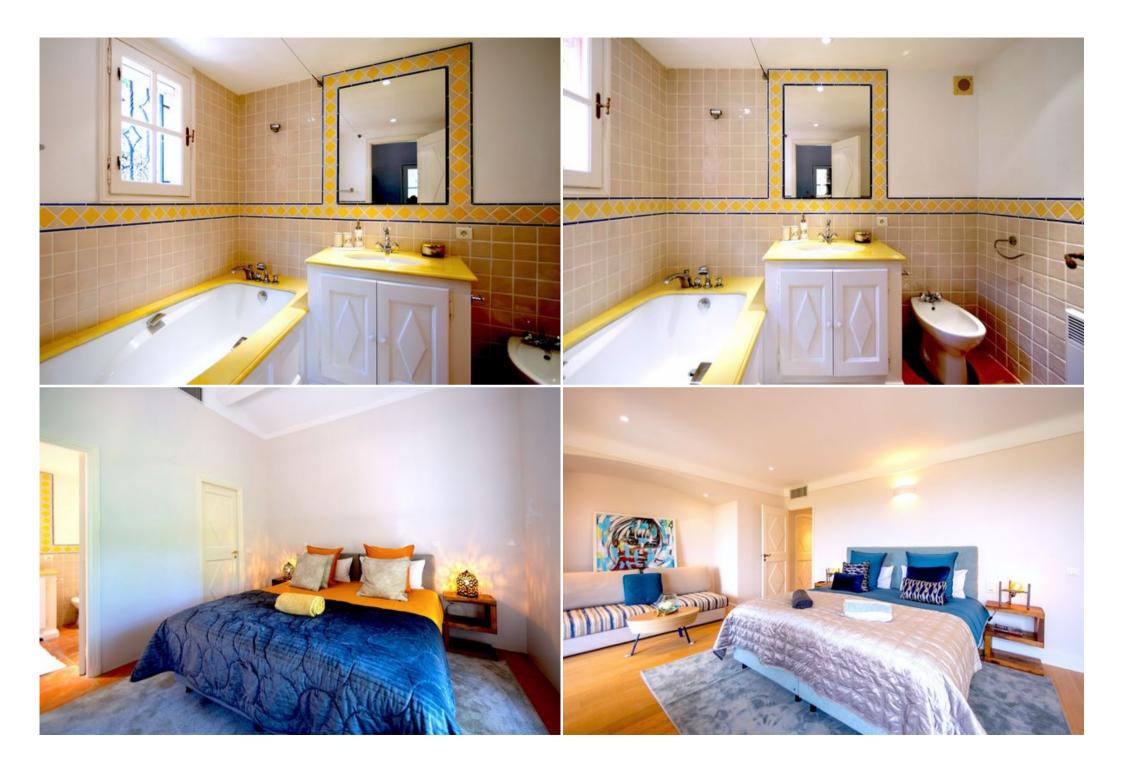

## Beautiful villa in Saint Tropez

France, Saint-Tropez

Villa - REF: TGS-A1731

Nº Bedrooms: 5 Private pool Nº Bathrooms: 5 Fireplace Washing machine

Nº People: 10 Private garden Distance to sea: 1km

Parking Sea view M² built: 600 m² Garden View M<sup>2</sup> plot: 4800 m<sup>2</sup> Air conditioning Terrace BBQ

Wifi Dishwasher

Activities in resort

TV

Golf Surfing Tennis

A lovely Provençale Bastide with Jaw dropping sea view located next to Palace 5\* Les Airelles Saint-Tropez.

The Villa is fully staffed (Property Manager/Concierge, Gourmet Chef, Butler, Housekeeper/Maid).