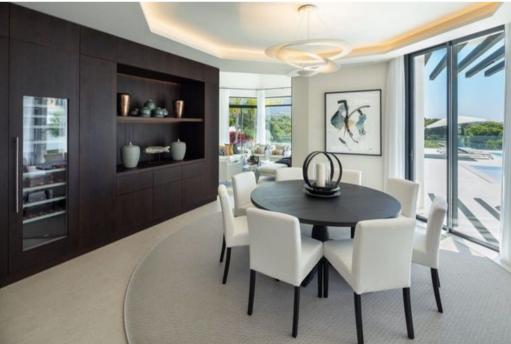

Inside the villa, you'll find a tasteful décor of greys, whites and neutral tones with premium quality furniture throughout. The kitchen has stylish Gaggenau appliances and a contemporary breakfast bar. Outside there are two terraces, one of which has its own pristine private pool and the other has an inviting jacuzzi. Relax mode: on!

Aloha is extremely versatile. Sleeping up to 10 people, the villa is cosy in winter with a snug fireplace yet cool in summer with its refreshing outdoor pool and spacious terraces. Inside this deluxe and tranquil residence, every detail has been thought of with your comfort and enjoyment in mind. Being part of a gated community, security is paramount for your peace of mind. For those who like to work as well as play, rest assured the villa is finished with hi-tech appliances and fast wifi.