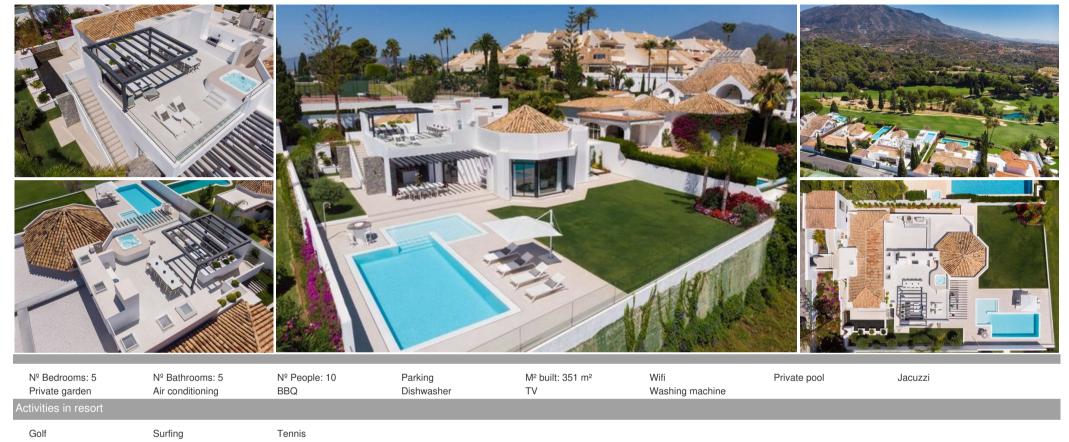

## Luxury Villa with Golf and Sea views

Spain, Marbella

Villa - REF: TGS-A1741

From the moment you set foot in Aloha, you'll enjoy an oasis of calm and comfort that might prove hard to leave. This five bedroomed, contemporary villa sleeps ten and what a way to wake up! Set front line at Aloha Golf, the villa offers stunning views from all vantage points. From the verdant greens of the golf course below you to the La Concha mountain and the Mediterranean coastline in the distance, here you won't have to compromise.

Inside the villa, you'll find a tasteful décor of greys, whites and neutral tones with premium quality furniture throughout. The kitchen has stylish Gaggenau appliances and a contemporary breakfast bar. Outside there are two terraces, one of which has its own pristine private pool and the other has an inviting jacuzzi. Relax mode: on!

Aloha is extremely versatile. Sleeping up to 10 people, the villa is cosy in winter with a snug fireplace yet cool in summer with its refreshing outdoor pool and spacious terraces. Inside this deluxe and tranquil residence, every detail has been thought of with your comfort and enjoyment in mind. Being part of a gated community, security is paramount for your peace of mind. For those who like to work as well as play, rest assured the villa is finished with hi-tech appliances and fast wifi.

The villa is on the front line of Aloha Golf course, one of the most prestigious golf clubs in the area. Locally, Nueva Andalucia, also known as Marbella's "Golf Valley" is home to several golf courses, bars, shops