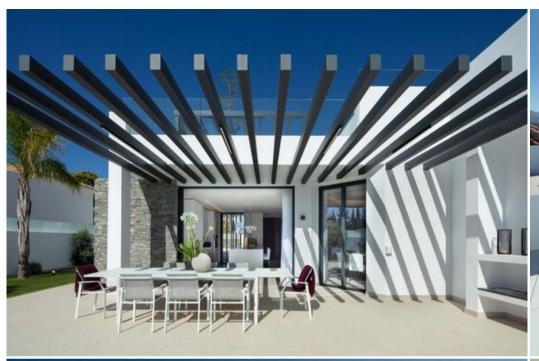

Inside the villa, you'll find a tasteful décor of greys, whites and neutral tones with premium quality furniture throughout. The kitchen has stylish Gaggenau appliances and a contemporary breakfast bar. Outside there are two terraces, one of which has its own pristine private pool and the other has an inviting jacuzzi. Relax mode: on!

Aloha is extremely versatile. Sleeping up to 10 people, the villa is cosy in winter with a snug fireplace yet cool in summer with its refreshing outdoor pool and spacious terraces. Inside this deluxe and tranquil residence, every detail has been thought of with your comfort and enjoyment in mind. Being part of a gated community, security is paramount for your peace of mind. For those who like to work as well as play, rest assured the villa is finished with hi-tech appliances and fast wifi.