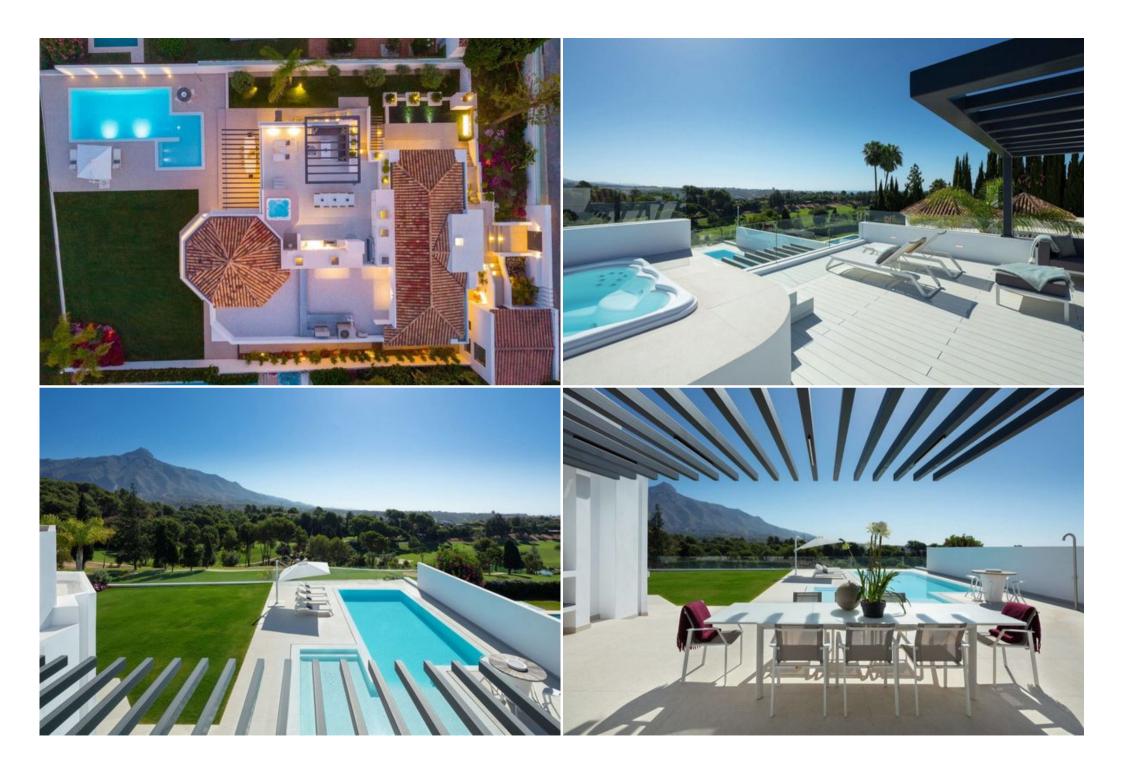

## Luxury Villa with Golf and Sea views

Spain, Marbella

Villa - REF: TGS-A1741

From the moment you set foot in Aloha, you'll enjoy an oasis of calm and comfort that might prove hard to leave. This five bedroomed, contemporary villa sleeps ten and what a way to wake up! Set front line at Aloha Golf, the villa offers stunning views from all vantage points. From the verdant greens of the golf course below you to the La Concha mountain and the Mediterranean coastline in the distance, here you won't have to compromise.

Inside the villa, you'll find a tasteful décor of greys, whites and neutral tones with premium quality furniture throughout. The kitchen has stylish Gaggenau appliances and a contemporary breakfast bar. Outside there are two terraces, one of which has its own pristine private pool and the other has an inviting jacuzzi. Relax mode: on!

Aloha is extremely versatile. Sleeping up to 10 people, the villa is cosy in winter with a snug fireplace yet cool in summer with its refreshing outdoor pool and spacious terraces. Inside this deluxe and tranquil residence, every detail has been thought of with your comfort and enjoyment in mind. Being part of a gated community, security is paramount for your peace of mind. For those who like to work as well as play, rest assured the villa is finished with hi-tech appliances and fast wifi.