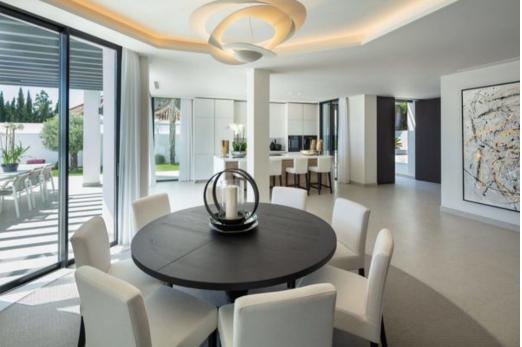

Inside the villa, you'll find a tasteful décor of greys, whites and neutral tones with premium quality furniture throughout. The kitchen has stylish Gaggenau appliances and a contemporary breakfast bar. Outside there are two terraces, one of which has its own pristine private pool and the other has an inviting jacuzzi. Relax mode: on!

Aloha is extremely versatile. Sleeping up to 10 people, the villa is cosy in winter with a snug fireplace yet cool in summer with its refreshing outdoor pool and spacious terraces. Inside this deluxe and tranquil residence, every detail has been thought of with your comfort and enjoyment in mind. Being part of a gated community, security is paramount for your peace of mind. For those who like to work as well as play, rest assured the villa is finished with hi-tech appliances and fast wifi.