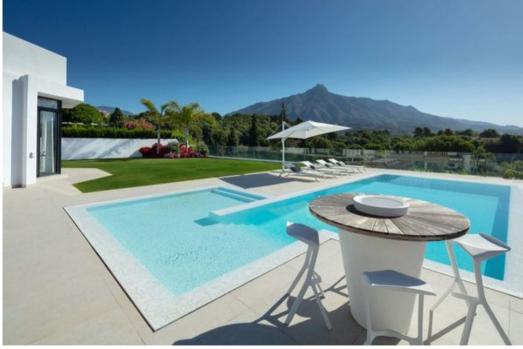

## Luxury Villa with Golf and Sea views

Spain, Marbella

Villa - REF: TGS-A1741

From the moment you set foot in Aloha, you'll enjoy an oasis of calm and comfort that might prove hard to leave. This five bedroomed, contemporary villa sleeps ten and what a way to wake up! Set front line at Aloha Golf, the villa offers stunning views from all vantage points. From the verdant greens of the golf course below you to the La Concha mountain and the Mediterranean coastline in the distance, here you won't have to compromise.

Inside the villa, you'll find a tasteful décor of greys, whites and neutral tones with premium quality furniture throughout. The kitchen has stylish Gaggenau appliances and a contemporary breakfast bar. Outside there are two terraces, one of which has its own pristine private pool and the other has an inviting jacuzzi. Relax mode: on!