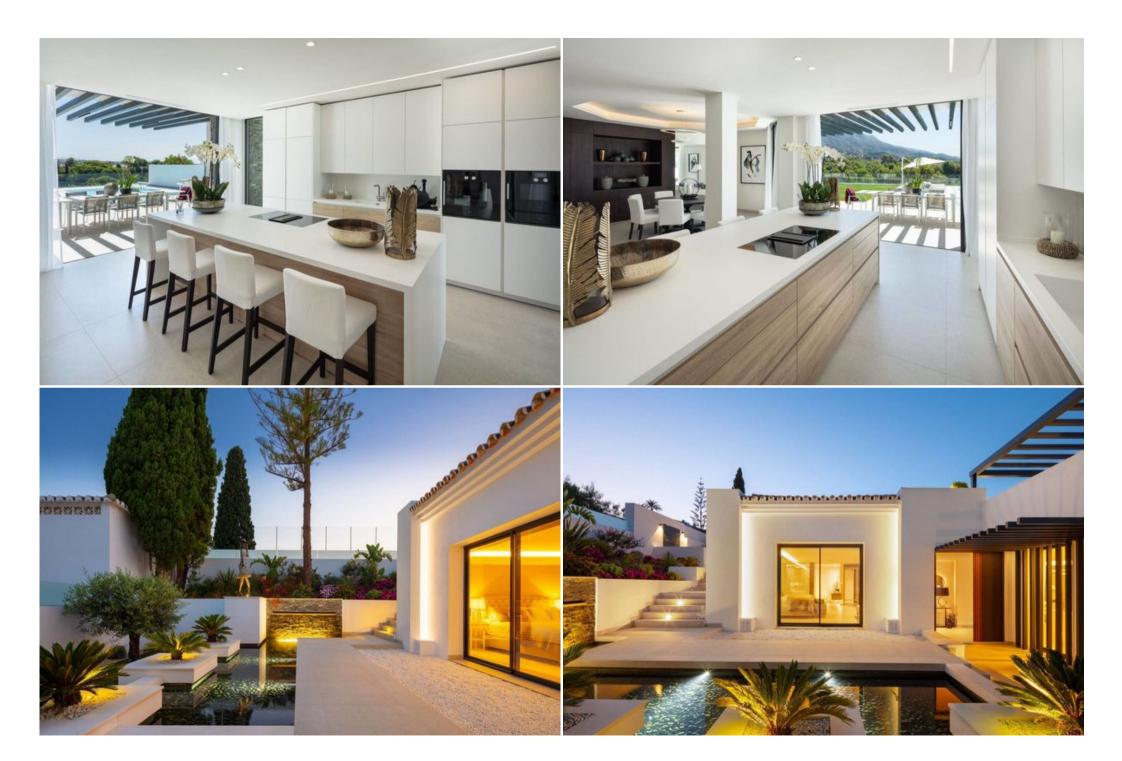

## Luxury Villa with Golf and Sea views

Spain, Marbella

Villa - REF: TGS-A1741

From the moment you set foot in Aloha, you'll enjoy an oasis of calm and comfort that might prove hard to leave. This five bedroomed, contemporary villa sleeps ten and what a way to wake up! Set front line at Aloha Golf, the villa offers stunning views from all vantage points. From the verdant greens of the golf course below you to the La Concha mountain and the Mediterranean coastline in the distance, here you won't have to compromise.

Inside the villa, you'll find a tasteful décor of greys, whites and neutral tones with premium quality furniture throughout. The kitchen has stylish Gaggenau appliances and a contemporary breakfast bar. Outside there are two terraces, one of which has its own pristine private pool and the other has an inviting jacuzzi. Relax mode: on!

Aloha is extremely versatile. Sleeping up to 10 people, the villa is cosy in winter with a snug fireplace yet cool in summer with its refreshing outdoor pool and spacious terraces. Inside this deluxe and tranquil residence, every detail has been thought of with your comfort and enjoyment in mind. Being part of a gated community, security is paramount for your peace of mind. For those who like to work as well as play, rest assured the villa is finished with hi-tech appliances and fast wifi.