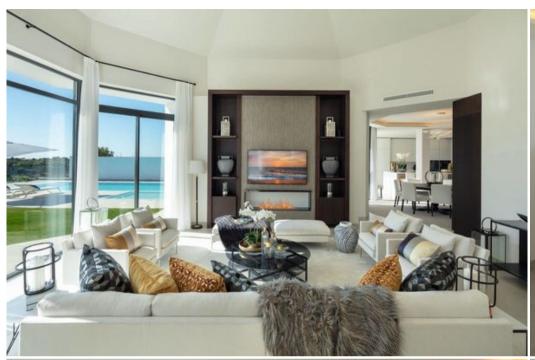

Inside the villa, you'll find a tasteful décor of greys, whites and neutral tones with premium quality furniture throughout. The kitchen has stylish Gaggenau appliances and a contemporary breakfast bar. Outside there are two terraces, one of which has its own pristine private pool and the other has an inviting jacuzzi. Relax mode: on!

Aloha is extremely versatile. Sleeping up to 10 people, the villa is cosy in winter with a snug fireplace yet cool in summer with its refreshing outdoor pool and spacious terraces. Inside this deluxe and tranquil residence, every detail has been thought of with your comfort and enjoyment in mind. Being part of a gated community, security is paramount for your peace of mind. For those who like to work as well as play, rest assured the villa is finished with hi-tech appliances and fast wifi.