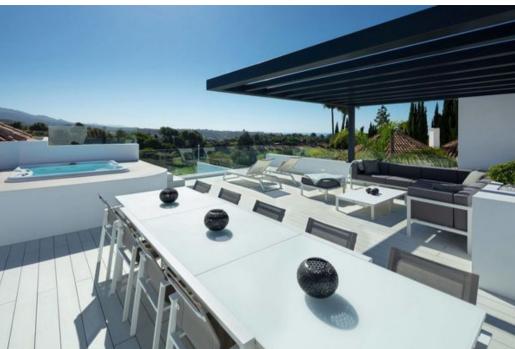

Inside the villa, you'll find a tasteful décor of greys, whites and neutral tones with premium quality furniture throughout. The kitchen has stylish Gaggenau appliances and a contemporary breakfast bar. Outside there are two terraces, one of which has its own pristine private pool and the other has an inviting jacuzzi. Relax mode: on!

Aloha is extremely versatile. Sleeping up to 10 people, the villa is cosy in winter with a snug fireplace yet cool in summer with its refreshing outdoor pool and spacious terraces. Inside this deluxe and tranquil residence, every detail has been thought of with your comfort and enjoyment in mind. Being part of a gated community, security is paramount for your peace of mind. For those who like to work as well as play, rest assured the villa is finished with hi-tech appliances and fast wifi.