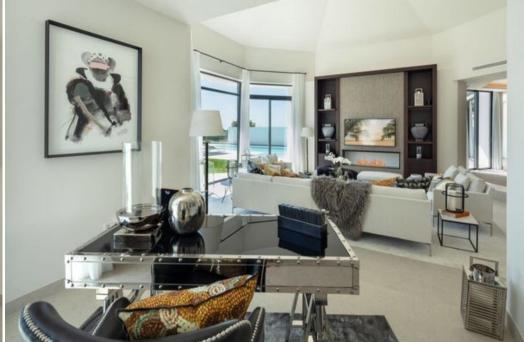

Inside the villa, you'll find a tasteful décor of greys, whites and neutral tones with premium quality furniture throughout. The kitchen has stylish Gaggenau appliances and a contemporary breakfast bar. Outside there are two terraces, one of which has its own pristine private pool and the other has an inviting jacuzzi. Relax mode: on!

Aloha is extremely versatile. Sleeping up to 10 people, the villa is cosy in winter with a snug fireplace yet cool in summer with its refreshing outdoor pool and spacious terraces. Inside this deluxe and tranquil residence, every detail has been thought of with your comfort and enjoyment in mind. Being part of a gated community, security is paramount for your peace of mind. For those who like to work as well as play, rest assured the villa is finished with hi-tech appliances and fast wifi.