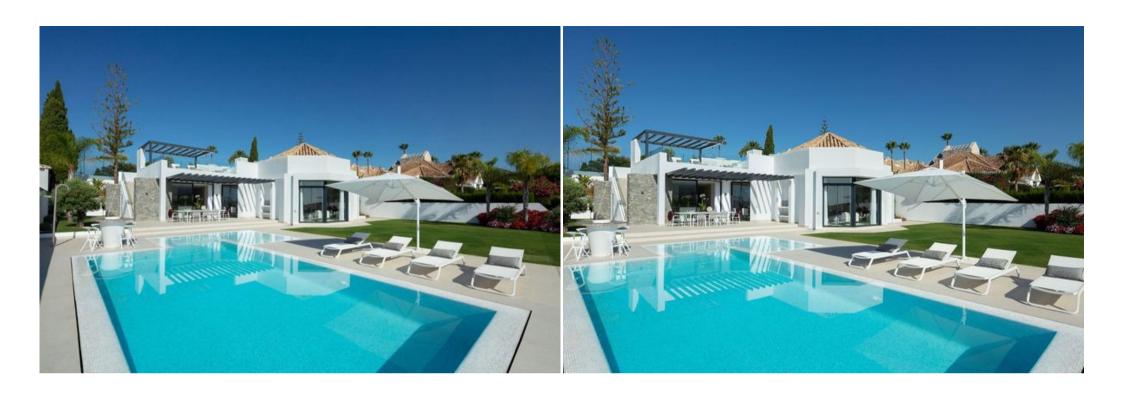

Inside the villa, you'll find a tasteful décor of greys, whites and neutral tones with premium quality furniture throughout. The kitchen has stylish Gaggenau appliances and a contemporary breakfast bar. Outside there are two terraces, one of which has its own pristine private pool and the other has an inviting jacuzzi. Relax mode: on!

Aloha is extremely versatile. Sleeping up to 10 people, the villa is cosy in winter with a snug fireplace yet cool in summer with its refreshing outdoor pool and spacious terraces. Inside this deluxe and tranquil residence, every detail has been thought of with your comfort and enjoyment in mind. Being part of a gated community, security is paramount for your peace of mind. For those who like to work as well as play, rest assured the villa is finished with hi-tech appliances and fast wifi.