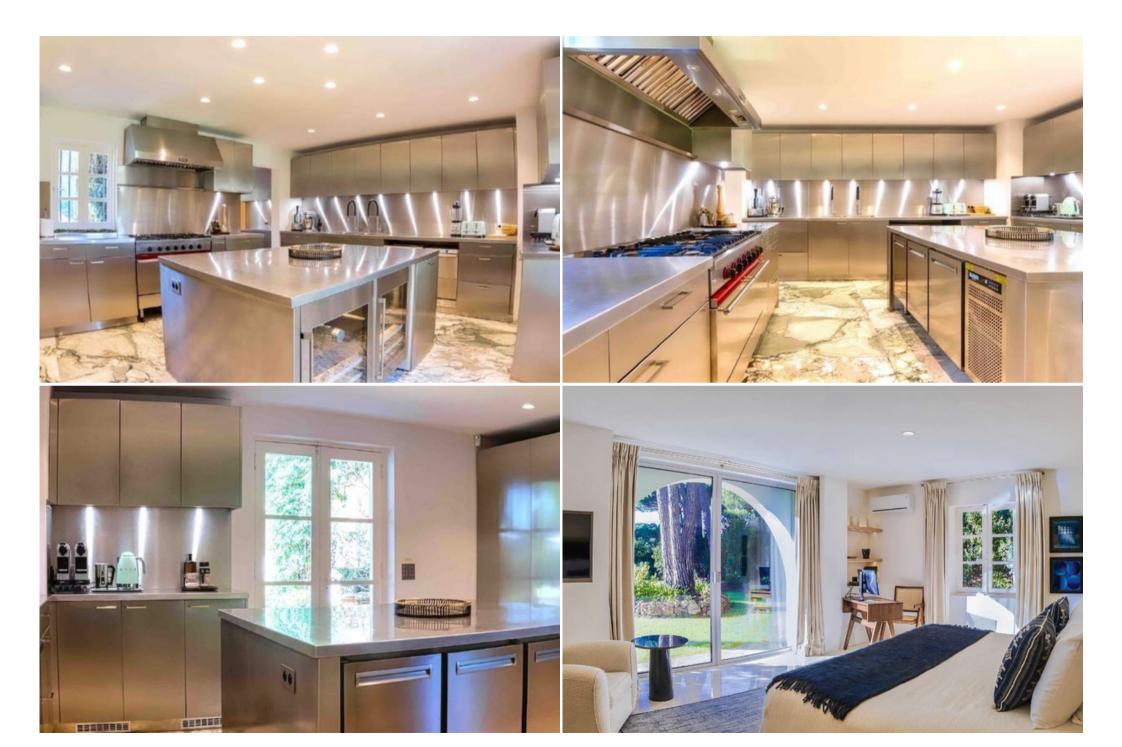

Villa's ground floor: - Vestibule, cloakroom and guest toilet (25 m2) - 2 consecutive Lounges, Sonos sound system. Large bay window, giving access to the outdoor lounges and the swimming pool as well as a patio on the opposite side (80 m2)

- 1 Dining Room (28m2), dining table for 12 guests. Large window with view on the garden.
- The VIP Room (30 m2): Pool and park side, West orientation, Double Bed 200 cm, wc, shower, Bathtub and double sink, large Wardrobe, Smart TV, VOD, safety Box. Mini Bar, Nespresso Coffee machine and Tea Set.
- « CELADON Room » (20 m2): Patio side, East orientation, Double Bed 180cm or Twin Bed (2 x 90cm), bathroom (sink, shower, wc), wardrobe, Smart TV, VOD
- « YELLOW Room » (22 m2): Pool and park side, West orientation, Double Bed 180cm or Twin Bed (2 x 90cm), wardrobe, bathroom (sink, bath, wc, bidet), Smart TV, VOD.
- « KAKI Room » (22 m2): Pool and park side, West orientation, Double Bed 180cm or Twin Bed (2 x 90cm), wardrobe, bathroom (sink, bath, wc, bidet), Smart TV, VOD.
- « TERRACOTA Room » (24 m2): PATIO side, East orientation, Double Bed 140cm, Bathroom (shower, wc and sink), wardrobes, Smart TV, VOD.

Master Bedroom (45 m2), King Size Double Bed 200 cm, large Dressing, Bathroom (Shower, Double Sink, Bathtub, wc), Smart TV, Apple TV & VOD, Satellite TV, Sonos sound system, safe, Mini Bar, Nespresso Coffee machine and Tea Set, access to a large private terrace of 75 m2 (outdoor lounge), 180 ° west-facing view of the swimming pool and the landscaped park.