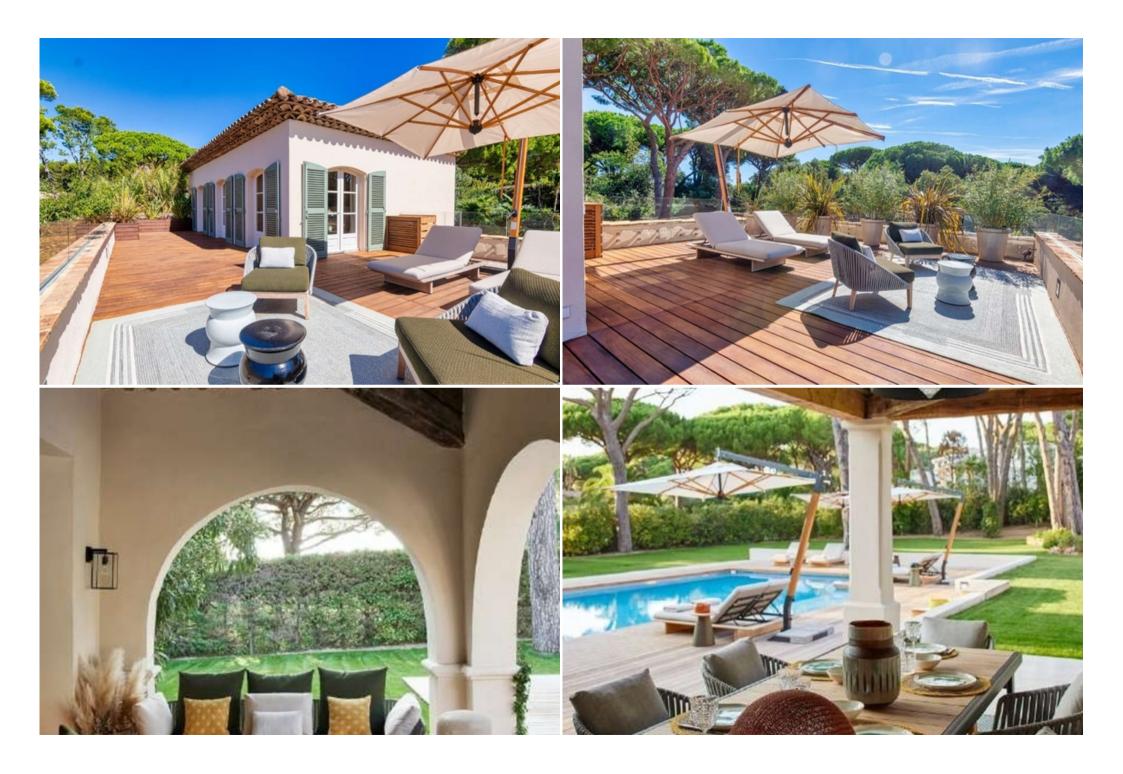

## The Outdoors:

- 2 Patios on the East side of the Villa, breakfast can be served on the Tropical garden Patio.
- 2 Large outdoor covered lounges on the Pool and Park side
- Outdoor covered "Al Fresco" Dining Room (Pool and Park side)
- · Large Pool House, Weber Bar and BBQ, Shower, WC, cabin / changing room (Pool and Park side)

- Garden Lounge. Landscaped Mediterranean garden with rare flora species, in the shade of two dozen Majestic Umbrella Pine Trees.
- Heated swimming pool (15m x 6m), deckchairs and sun umbrellas.
- Full Audio Sound System "SONOS" & Technogym fitness equipment (1 treadmill and 1 elliptic bycicle).