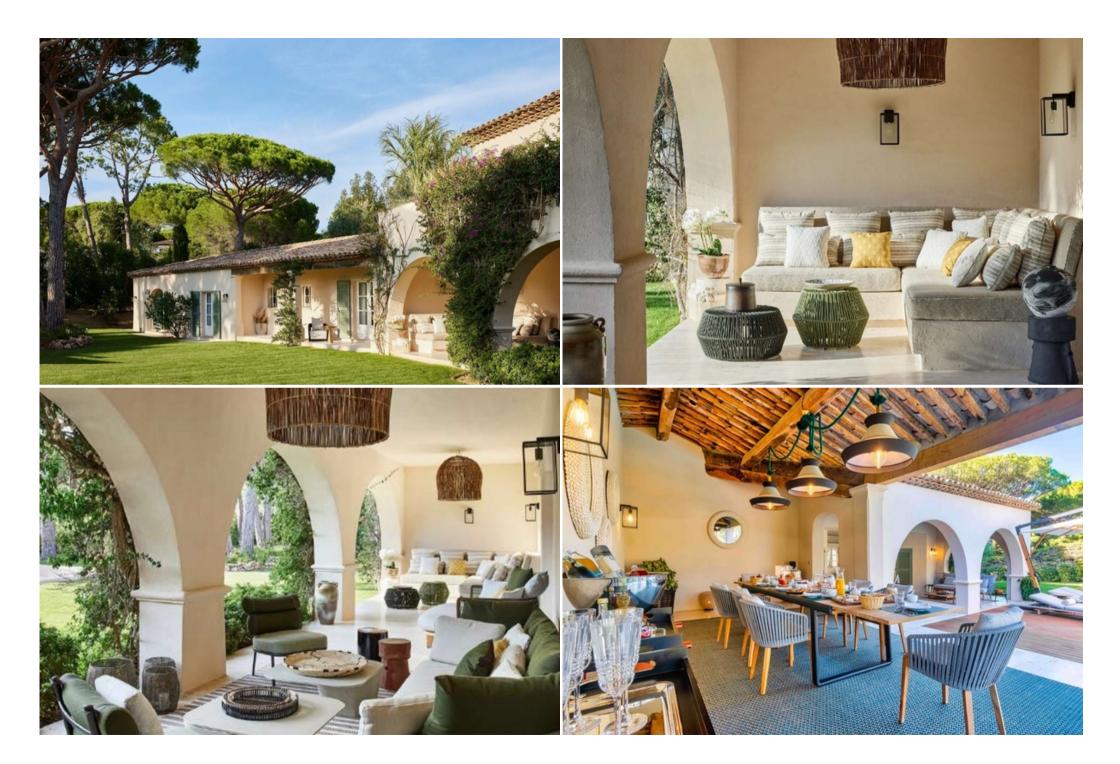

## Villa in Saint Tropez France for rent with 500 sqm and 2 bedrooms

A superb Bastide Provençale (6 bedrooms) of 500 m2, on 5,000 m2 plot of land. Located on the southern hill of the Parks of Saint-Tropez (exclusive secured domain). A magnificent building with many indoor and outdoor living spaces (patios, private terraces, covered terraces, pool sunbathing beds, Pool House, teak wooden terrace). A Mediterranean landscaped park riddled with majestic umbrella pine trees and stunning Hollywood style swimming pool. A haven of peace for holidays with family or friends, a mere 10 mins away from the Place des Lices and the port.

Villa's ground floor: - Vestibule, cloakroom and guest toilet (25 m2) - 2 consecutive Lounges, Sonos sound system. Large bay window, giving access to the outdoor lounges and the swimming pool as well as a patio on the opposite side (80 m2)

## The Outdoors:

- 2 Patios on the East side of the Villa, breakfast can be served on the Tropical garden Patio.
- 2 Large outdoor covered lounges on the Pool and Park side
- Outdoor covered "Al Fresco" Dining Room (Pool and Park side)
- · Large Pool House, Weber Bar and BBQ, Shower, WC, cabin / changing room (Pool and Park side)

- Garden Lounge. Landscaped Mediterranean garden with rare flora species, in the shade of two dozen Majestic Umbrella Pine Trees.
- Heated swimming pool (15m x 6m), deckchairs and sun umbrellas.
- Full Audio Sound System "SONOS" & Technogym fitness equipment (1 treadmill and 1 elliptic bycicle).