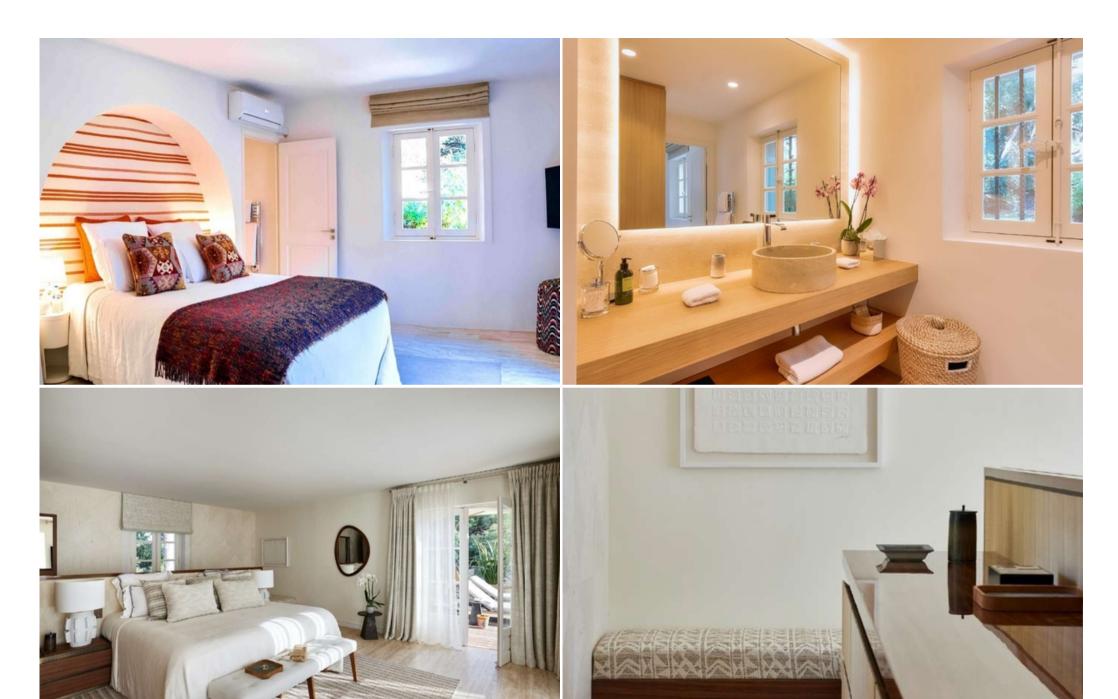

- 1 Dining Room (28m2), dining table for 12 guests. Large window with view on the garden.
- The VIP Room (30 m2): Pool and park side, West orientation, Double Bed 200 cm, wc, shower, Bathtub and double sink, large Wardrobe, Smart TV, VOD, safety Box. Mini Bar, Nespresso Coffee machine and Tea Set.
- « CELADON Room » (20 m2): Patio side, East orientation, Double Bed 180cm or Twin Bed (2 x 90cm), bathroom (sink, shower, wc), wardrobe, Smart TV, VOD
- « YELLOW Room » (22 m2): Pool and park side, West orientation, Double Bed 180cm or Twin Bed (2 x 90cm), wardrobe, bathroom (sink, bath, wc, bidet), Smart TV, VOD.
- « KAKI Room » (22 m2): Pool and park side, West orientation, Double Bed 180cm or Twin Bed (2 x 90cm), wardrobe, bathroom (sink, bath, wc, bidet), Smart TV, VOD.
- « TERRACOTA Room » (24 m2): PATIO side, East orientation, Double Bed 140cm, Bathroom (shower, wc and sink), wardrobes, Smart TV, VOD.

Master Bedroom (45 m2), King Size Double Bed 200 cm, large Dressing, Bathroom (Shower, Double Sink, Bathtub, wc), Smart TV, Apple TV & VOD, Satellite TV, Sonos sound system, safe, Mini Bar, Nespresso Coffee machine and Tea Set, access to a large private terrace of 75 m2 (outdoor lounge), 180 ° west-facing view of the swimming pool and the landscaped park.