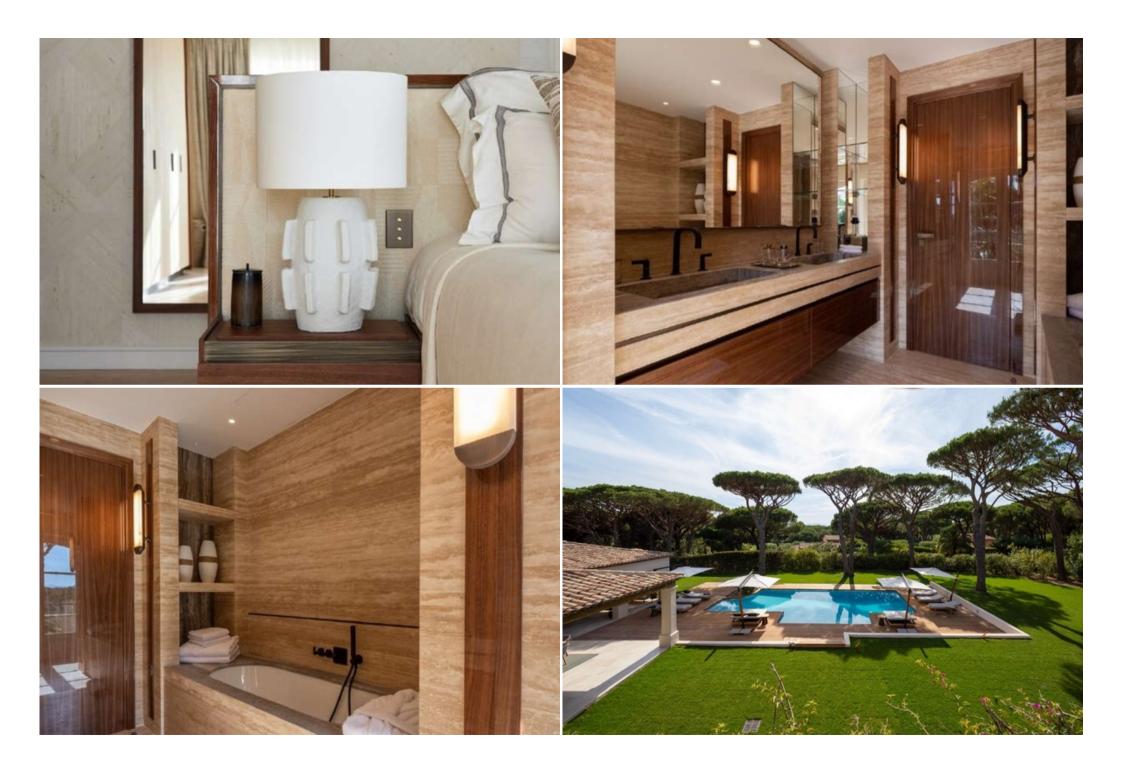

Master Bedroom (45 m2), King Size Double Bed 200 cm, large Dressing, Bathroom (Shower, Double Sink, Bathtub, wc), Smart TV, Apple TV & VOD, Satellite TV, Sonos sound system, safe, Mini Bar, Nespresso Coffee machine and Tea Set, access to a large private terrace of 75 m2 (outdoor lounge), 180 ° west-facing view of the swimming pool and the landscaped park.