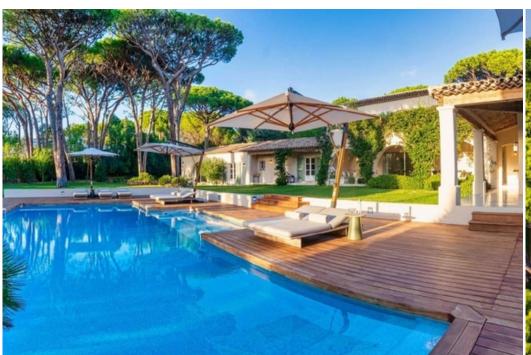

## Villa in Saint Tropez France for rent with 500 sqm and 2 bedrooms

A superb Bastide Provençale (6 bedrooms) of 500 m2, on 5,000 m2 plot of land. Located on the southern hill of the Parks of Saint-Tropez (exclusive secured domain). A magnificent building with many indoor and outdoor living spaces (patios, private terraces, covered terraces, pool sunbathing beds, Pool House, teak wooden terrace). A Mediterranean landscaped park riddled with majestic umbrella pine trees and stunning Hollywood style swimming pool. A haven of peace for holidays with family or friends, a mere 10 mins away from the Place des Lices and the port.

## The Outdoors:

- 2 Patios on the East side of the Villa, breakfast can be served on the Tropical garden Patio.
- 2 Large outdoor covered lounges on the Pool and Park side
- Outdoor covered "Al Fresco" Dining Room (Pool and Park side)
- · Large Pool House, Weber Bar and BBQ, Shower, WC, cabin / changing room (Pool and Park side)

- Garden Lounge. Landscaped Mediterranean garden with rare flora species, in the shade of two dozen Majestic Umbrella Pine Trees.
- Heated swimming pool (15m x 6m), deckchairs and sun umbrellas.
- Full Audio Sound System "SONOS" & Technogym fitness equipment (1 treadmill and 1 elliptic bycicle).