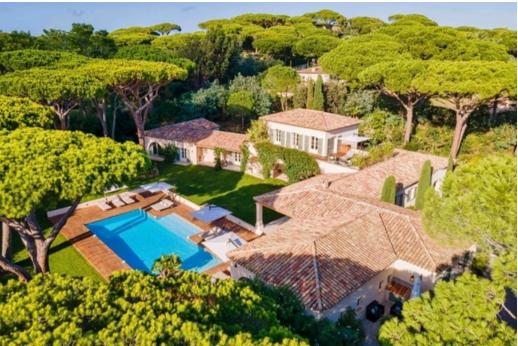

## Villa in Saint Tropez France for rent with 500 sqm and 2 bedrooms

A superb Bastide Provençale (6 bedrooms) of 500 m2, on 5,000 m2 plot of land. Located on the southern hill of the Parks of Saint-Tropez (exclusive secured domain). A magnificent building with many indoor and outdoor living spaces (patios, private terraces, covered terraces, pool sunbathing beds, Pool House, teak wooden terrace). A Mediterranean landscaped park riddled with majestic umbrella pine trees and stunning Hollywood style swimming pool. A haven of peace for holidays with family or friends, a mere 10 mins away from the Place des Lices and the port.

- Garden Lounge. Landscaped Mediterranean garden with rare flora species, in the shade of two dozen Majestic Umbrella Pine Trees.
- Heated swimming pool (15m x 6m), deckchairs and sun umbrellas.
- Full Audio Sound System "SONOS" & Technogym fitness equipment (1 treadmill and 1 elliptic bycicle).