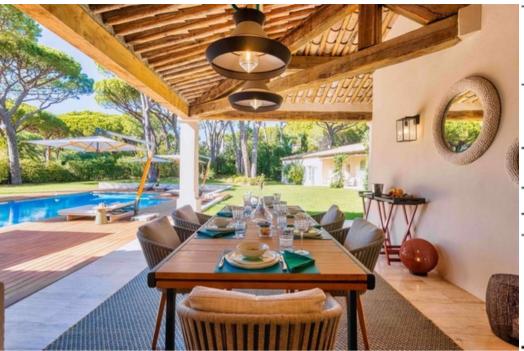

## The Outdoors:

- 2 Patios on the East side of the Villa, breakfast can be served on the Tropical garden Patio.
- 2 Large outdoor covered lounges on the Pool and Park side
- Outdoor covered "Al Fresco" Dining Room (Pool and Park side)
- · Large Pool House, Weber Bar and BBQ, Shower, WC, cabin / changing room (Pool and Park side)

- Garden Lounge. Landscaped Mediterranean garden with rare flora species, in the shade of two dozen Majestic Umbrella Pine Trees.
- Heated swimming pool (15m x 6m), deckchairs and sun umbrellas.
- Full Audio Sound System "SONOS" & Technogym fitness equipment (1 treadmill and 1 elliptic bycicle).