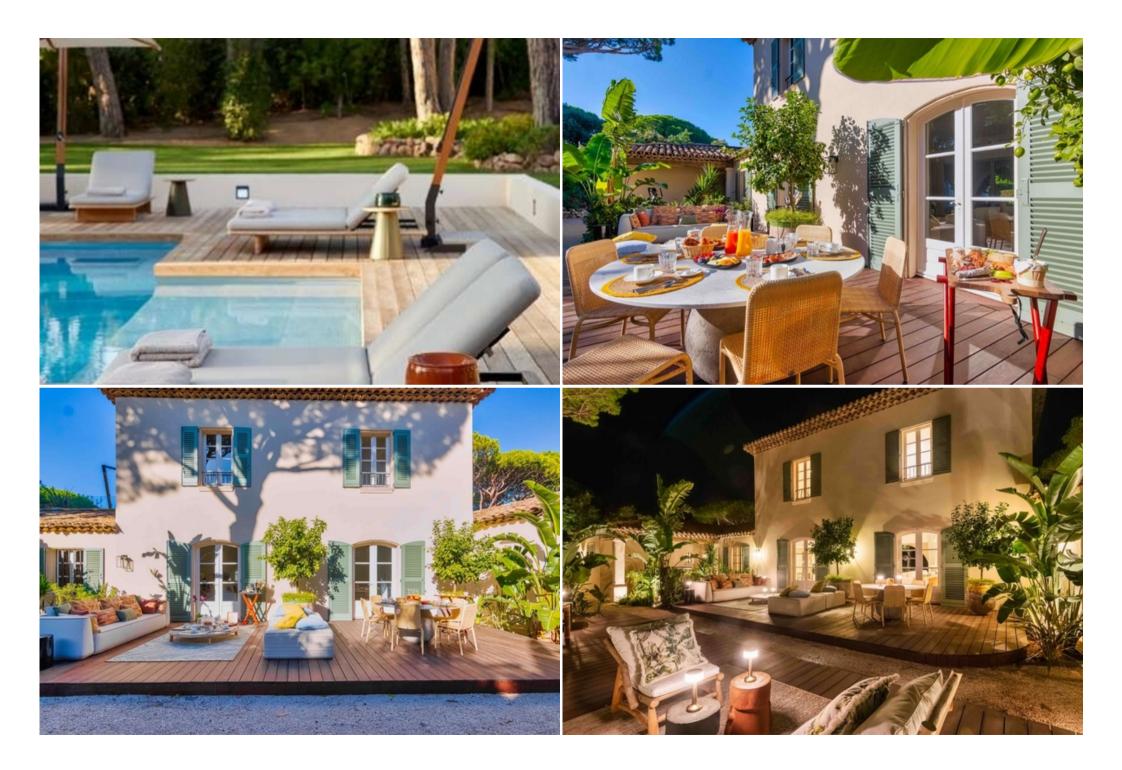

## Villa in Saint Tropez France for rent with 500 sqm and 2 bedrooms

A superb Bastide Provençale (6 bedrooms) of 500 m2, on 5,000 m2 plot of land. Located on the southern hill of the Parks of Saint-Tropez (exclusive secured domain). A magnificent building with many indoor and outdoor living spaces (patios, private terraces, covered terraces, pool sunbathing beds, Pool House, teak wooden terrace). A Mediterranean landscaped park riddled with majestic umbrella pine trees and stunning Hollywood style swimming pool. A haven of peace for holidays with family or friends, a mere 10 mins away from the Place des Lices and the port.

## The Outdoors:

- 2 Patios on the East side of the Villa, breakfast can be served on the Tropical garden Patio.
- 2 Large outdoor covered lounges on the Pool and Park side
- Outdoor covered "Al Fresco" Dining Room (Pool and Park side)
- · Large Pool House, Weber Bar and BBQ, Shower, WC, cabin / changing room (Pool and Park side)

- Garden Lounge. Landscaped Mediterranean garden with rare flora species, in the shade of two dozen Majestic Umbrella Pine Trees.
- Heated swimming pool (15m x 6m), deckchairs and sun umbrellas.
- Full Audio Sound System "SONOS" & Technogym fitness equipment (1 treadmill and 1 elliptic bycicle).