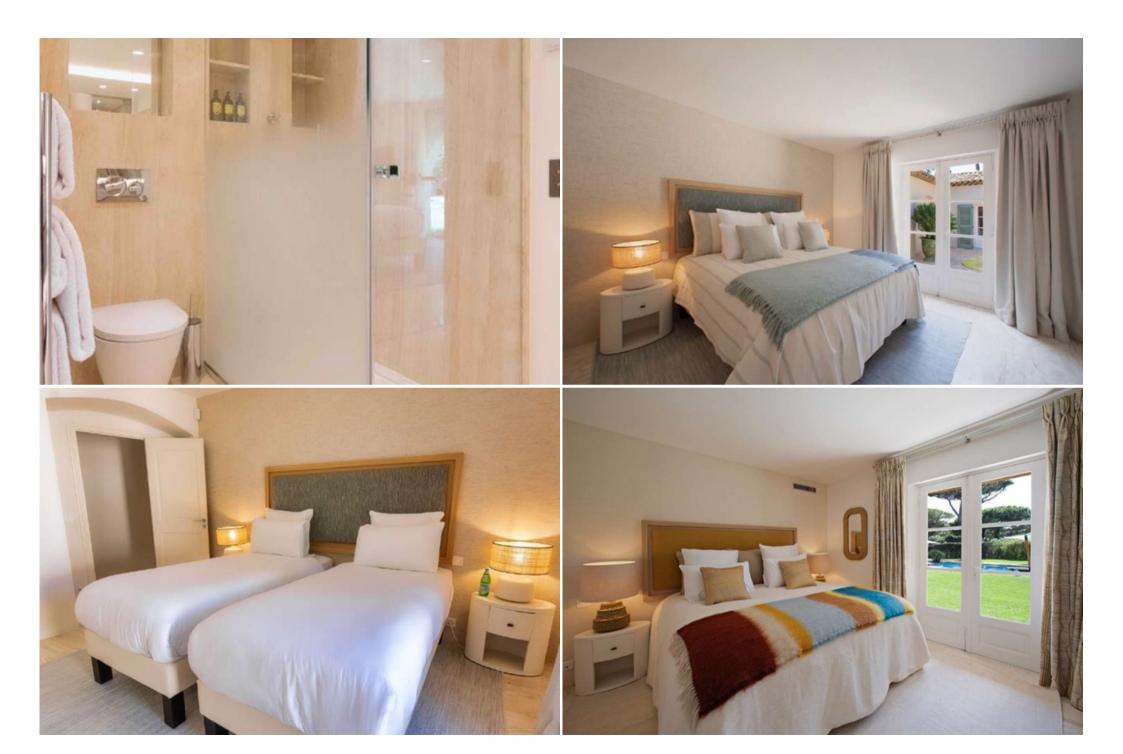

- 1 Dining Room (28m2), dining table for 12 guests. Large window with view on the garden.
- The VIP Room (30 m2): Pool and park side, West orientation, Double Bed 200 cm, wc, shower, Bathtub and double sink, large Wardrobe, Smart TV, VOD, safety Box. Mini Bar, Nespresso Coffee machine and Tea Set.
- « CELADON Room » (20 m2): Patio side, East orientation, Double Bed 180cm or Twin Bed (2 x 90cm), bathroom (sink, shower, wc), wardrobe, Smart TV, VOD
- « YELLOW Room » (22 m2): Pool and park side, West orientation, Double Bed 180cm or Twin Bed (2 x 90cm), wardrobe, bathroom (sink, bath, wc, bidet), Smart TV, VOD.
- « KAKI Room » (22 m2): Pool and park side, West orientation, Double Bed 180cm or Twin Bed (2 x 90cm), wardrobe, bathroom (sink, bath, wc, bidet), Smart TV, VOD.
- « TERRACOTA Room » (24 m2): PATIO side, East orientation, Double Bed 140cm, Bathroom (shower, wc and sink), wardrobes, Smart TV, VOD.