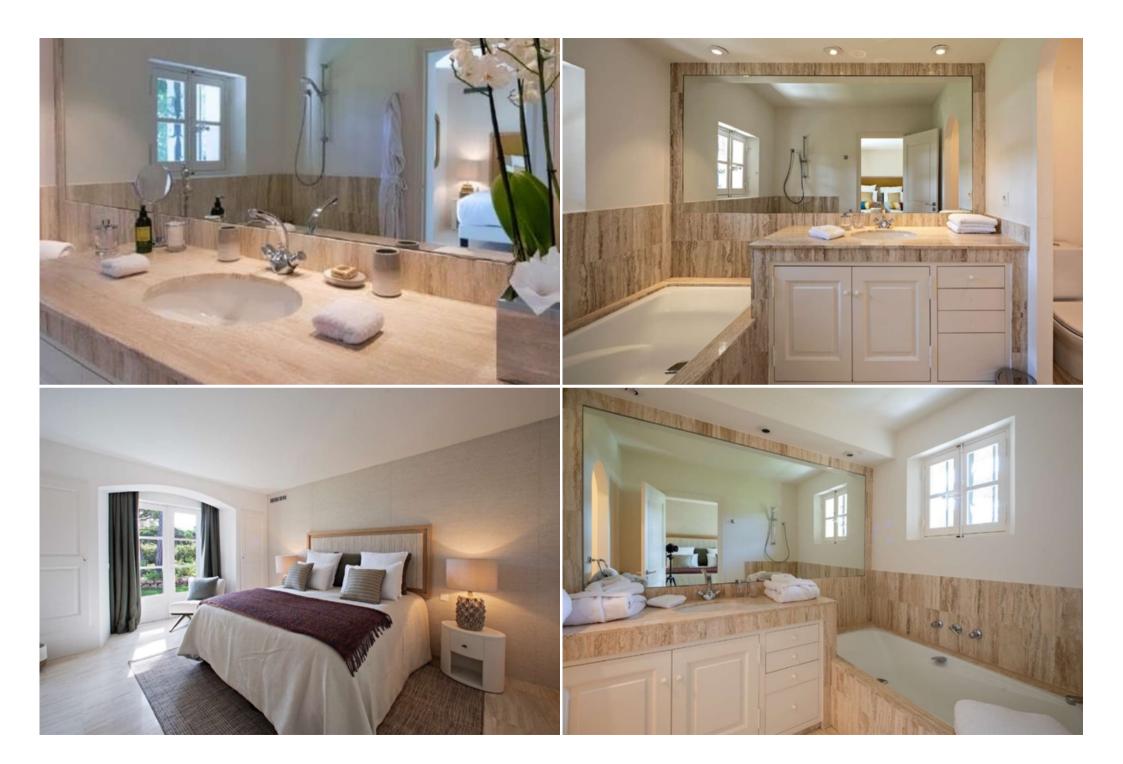

- 1 Dining Room (28m2), dining table for 12 guests. Large window with view on the garden.
- The VIP Room (30 m2): Pool and park side, West orientation, Double Bed 200 cm, wc, shower, Bathtub and double sink, large Wardrobe, Smart TV, VOD, safety Box. Mini Bar, Nespresso Coffee machine and Tea Set.
- « CELADON Room » (20 m2): Patio side, East orientation, Double Bed 180cm or Twin Bed (2 x 90cm), bathroom (sink, shower, wc), wardrobe, Smart TV, VOD
- « YELLOW Room » (22 m2): Pool and park side, West orientation, Double Bed 180cm or Twin Bed (2 x 90cm), wardrobe, bathroom (sink, bath, wc, bidet), Smart TV, VOD.
- « KAKI Room » (22 m2): Pool and park side, West orientation, Double Bed 180cm or Twin Bed (2 x 90cm), wardrobe, bathroom (sink, bath, wc, bidet), Smart TV, VOD.
- « TERRACOTA Room » (24 m2): PATIO side, East orientation, Double Bed 140cm, Bathroom (shower, wc and sink), wardrobes, Smart TV, VOD.