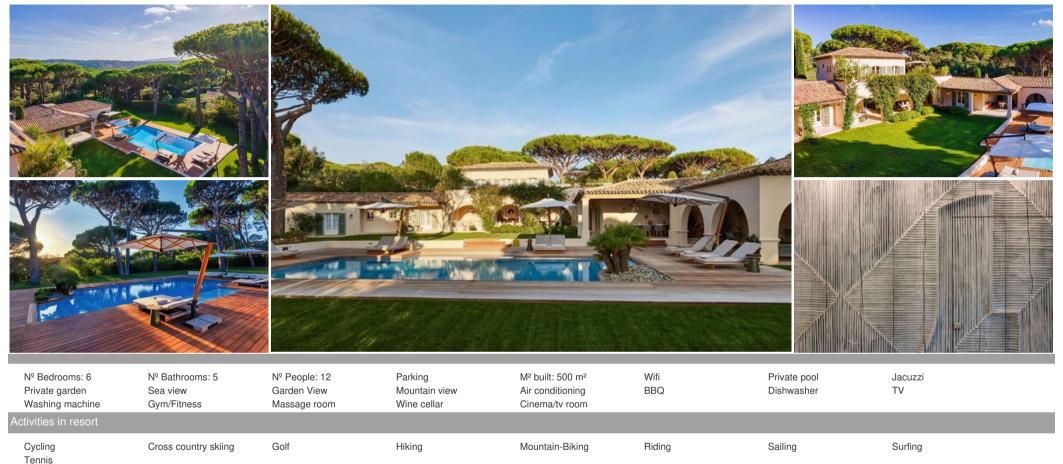

## Villa in Saint Tropez France for rent with 500 sqm

France, Saint-Tropez

Villa - REF: TGS-A3057

## Villa in Saint Tropez France for rent with 500 sqm and 2 bedrooms

A superb Bastide Provençale (6 bedrooms) of 500 m2, on 5,000 m2 plot of land. Located on the southern hill of the Parks of Saint-Tropez (exclusive secured domain). A magnificent building with many indoor and outdoor living spaces (patios, private terraces, covered terraces, pool sunbathing beds, Pool House, teak wooden terrace). A Mediterranean landscaped park riddled with majestic umbrella pine trees and stunning Hollywood style swimming pool. A haven of peace for holidays with family or friends, a mere 10 mins away from the Place des Lices and the port.

## The Outdoors:

- 2 Patios on the East side of the Villa, breakfast can be served on the Tropical garden Patio.
- 2 Large outdoor covered lounges on the Pool and Park side
- Outdoor covered "Al Fresco" Dining Room (Pool and Park side)
- · Large Pool House, Weber Bar and BBQ, Shower, WC, cabin / changing room (Pool and Park side)

- Garden Lounge. Landscaped Mediterranean garden with rare flora species, in the shade of two dozen Majestic Umbrella Pine Trees.
- Heated swimming pool (15m x 6m), deckchairs and sun umbrellas.
- Full Audio Sound System "SONOS" & Technogym fitness equipment (1 treadmill and 1 elliptic bycicle).