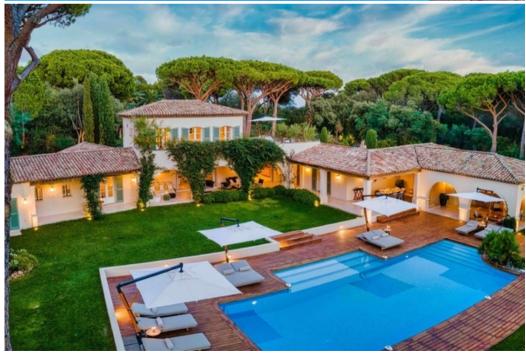

## Villa in Saint Tropez France for rent with 500 sqm and 2 bedrooms

A superb Bastide Provençale (6 bedrooms) of 500 m2, on 5,000 m2 plot of land. Located on the southern hill of the Parks of Saint-Tropez (exclusive secured domain). A magnificent building with many indoor and outdoor living spaces (patios, private terraces, covered terraces, pool sunbathing beds, Pool House, teak wooden terrace). A Mediterranean landscaped park riddled with majestic umbrella pine trees and stunning Hollywood style swimming pool. A haven of peace for holidays with family or friends, a mere 10 mins away from the Place des Lices and the port.

## The Outdoors:

- 2 Patios on the East side of the Villa, breakfast can be served on the Tropical garden Patio.
- 2 Large outdoor covered lounges on the Pool and Park side
- Outdoor covered "Al Fresco" Dining Room (Pool and Park side)
- · Large Pool House, Weber Bar and BBQ, Shower, WC, cabin / changing room (Pool and Park side)

- Garden Lounge. Landscaped Mediterranean garden with rare flora species, in the shade of two dozen Majestic Umbrella Pine Trees.
- Heated swimming pool (15m x 6m), deckchairs and sun umbrellas.
- Full Audio Sound System "SONOS" & Technogym fitness equipment (1 treadmill and 1 elliptic bycicle).