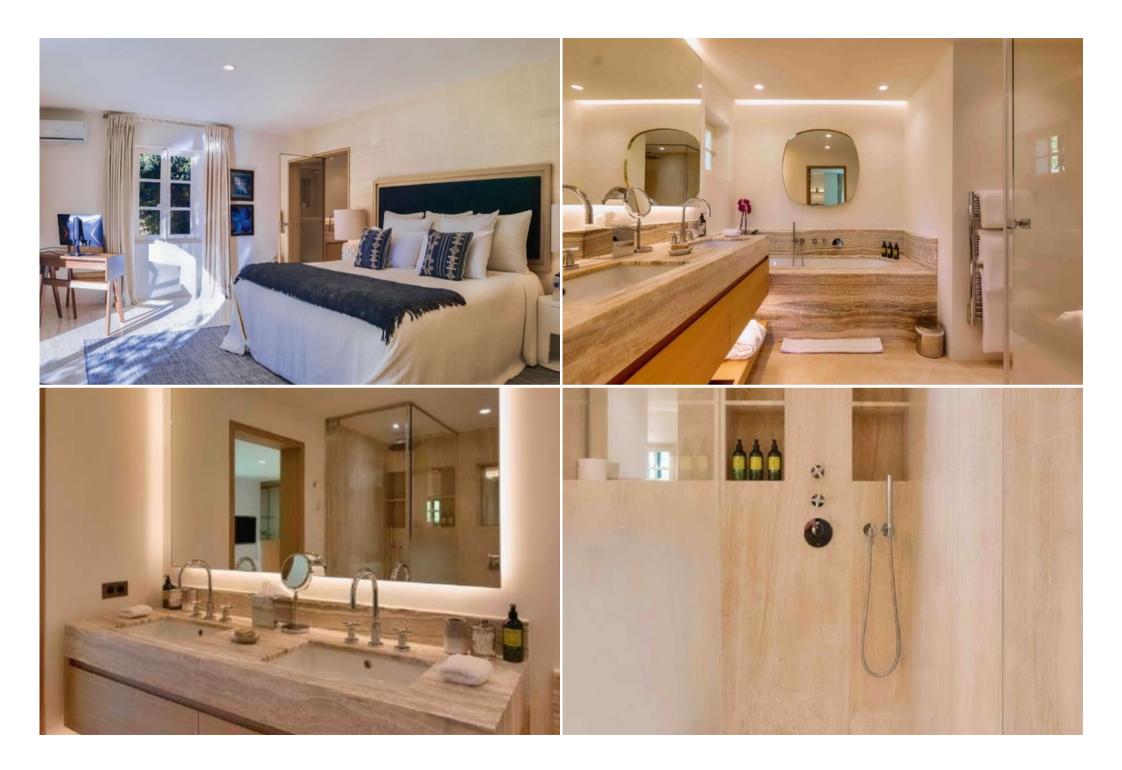

- 1 Dining Room (28m2), dining table for 12 guests. Large window with view on the garden.
- The VIP Room (30 m2): Pool and park side, West orientation, Double Bed 200 cm, wc, shower, Bathtub and double sink, large Wardrobe, Smart TV, VOD, safety Box. Mini Bar, Nespresso Coffee machine and Tea Set.
- « CELADON Room » (20 m2): Patio side, East orientation, Double Bed 180cm or Twin Bed (2 x 90cm), bathroom (sink, shower, wc), wardrobe, Smart TV, VOD
- « YELLOW Room » (22 m2): Pool and park side, West orientation, Double Bed 180cm or Twin Bed (2 x 90cm), wardrobe, bathroom (sink, bath, wc, bidet), Smart TV, VOD.
- « KAKI Room » (22 m2): Pool and park side, West orientation, Double Bed 180cm or Twin Bed (2 x 90cm), wardrobe, bathroom (sink, bath, wc, bidet), Smart TV, VOD.
- « TERRACOTA Room » (24 m2): PATIO side, East orientation, Double Bed 140cm, Bathroom (shower, wc and sink), wardrobes, Smart TV, VOD.

Master Bedroom (45 m2), King Size Double Bed 200 cm, large Dressing, Bathroom (Shower, Double Sink, Bathtub, wc), Smart TV, Apple TV & VOD, Satellite TV, Sonos sound system, safe, Mini Bar, Nespresso Coffee machine and Tea Set, access to a large private terrace of 75 m2 (outdoor lounge), 180 ° west-facing view of the swimming pool and the landscaped park.