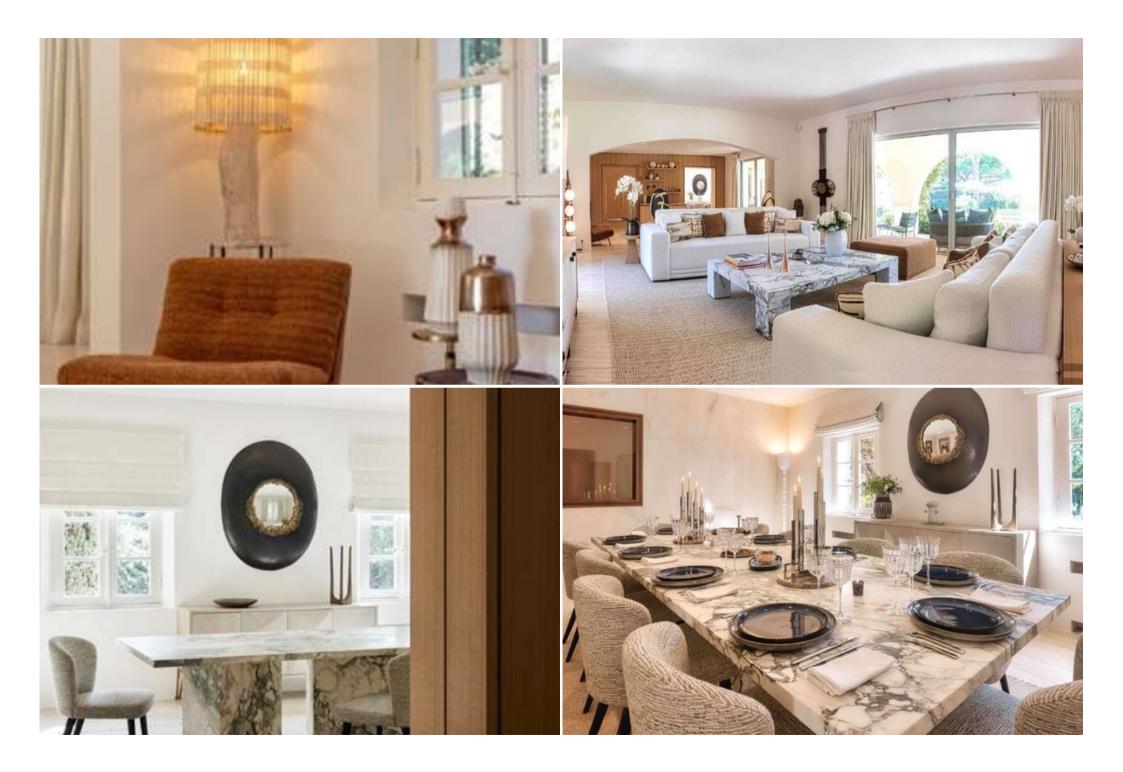

The French Decorator Stéphanie Coutas was in charge of the decoration. Her reputation in France and internationally is well established. She is part of the inner circle of the 100 Greatest Interior Designers on the planet. She outdid herself for Villa. Offering a fusion style blending Bohemian Couture spirit declined with elegance and refinement in an interior open to nature. Specialized in hyper luxury, Stéphanie Coutas creates a new universe, far from the tumult of Paris. The opportunity to stage new finishes around natural materials: carved wooden wall, brushed marble, raffia and linen ... Always at the forefront of design, Stéphanie Coutas signs an interior with a daring bias, mixing modern art and bohemian chic integrated in a Provençal environment. A total success ...

Villa's ground floor: - Vestibule, cloakroom and guest toilet (25 m2) - 2 consecutive Lounges, Sonos sound system. Large bay window, giving access to the outdoor lounges and the swimming pool as well as a patio on the opposite side (80 m2)

- 1 Dining Room (28m2), dining table for 12 guests. Large window with view on the garden.
- The VIP Room (30 m2): Pool and park side, West orientation, Double Bed 200 cm, wc, shower, Bathtub and double sink, large Wardrobe, Smart TV, VOD, safety Box. Mini Bar, Nespresso Coffee machine and Tea Set.
- « CELADON Room » (20 m2): Patio side, East orientation, Double Bed 180cm or Twin Bed (2 x 90cm), bathroom (sink, shower, wc), wardrobe, Smart TV, VOD
- « YELLOW Room » (22 m2): Pool and park side, West orientation, Double Bed 180cm or Twin Bed (2 x 90cm), wardrobe, bathroom (sink, bath, wc, bidet), Smart TV, VOD.
- « KAKI Room » (22 m2): Pool and park side, West orientation, Double Bed 180cm or Twin Bed (2 x 90cm), wardrobe, bathroom (sink, bath, wc, bidet), Smart TV, VOD.
- « TERRACOTA Room » (24 m2): PATIO side, East orientation, Double Bed 140cm, Bathroom (shower, wc and sink), wardrobes, Smart TV, VOD.