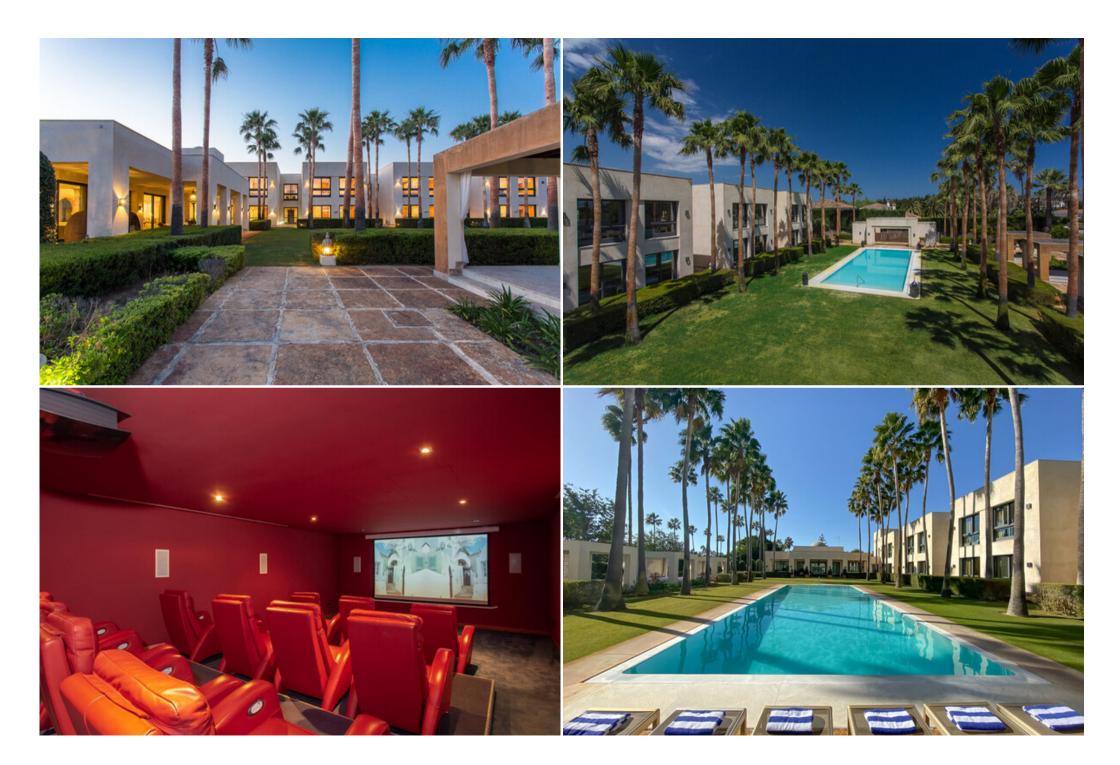

## Fantastic and special sixteen bedroom villa, located in an u

Spain, Sotogrande

Villa - REF: TGS-A3127

Jacuzzi
Dishwasher

Sauna
TV

Nº People: 30 Private SPA Washing machine Parking Beach Front Store Room M² built: 2300 m² Sea view Gym/Fitness M² plot: 3976 m² Mountain view Cinema/tv room

## Fantastic and special sixteen bedroom villa, located in an unbeatable area of Sotogrande.

Its spacious living room has different atmospheres and a dining room with capacity for twenty people. All bedrooms are preceded by a pleasant living room, en-suite bathrooms, underfloor heating and individually programmable heating make this villa a comfortable home. A games room (with billiards) on the ground floor next to a wonderful outdoor swimming pool with built in space for Balinese beds, changing rooms and bar complete this magnificent property in which the garage has space for almost twenty vehicles.