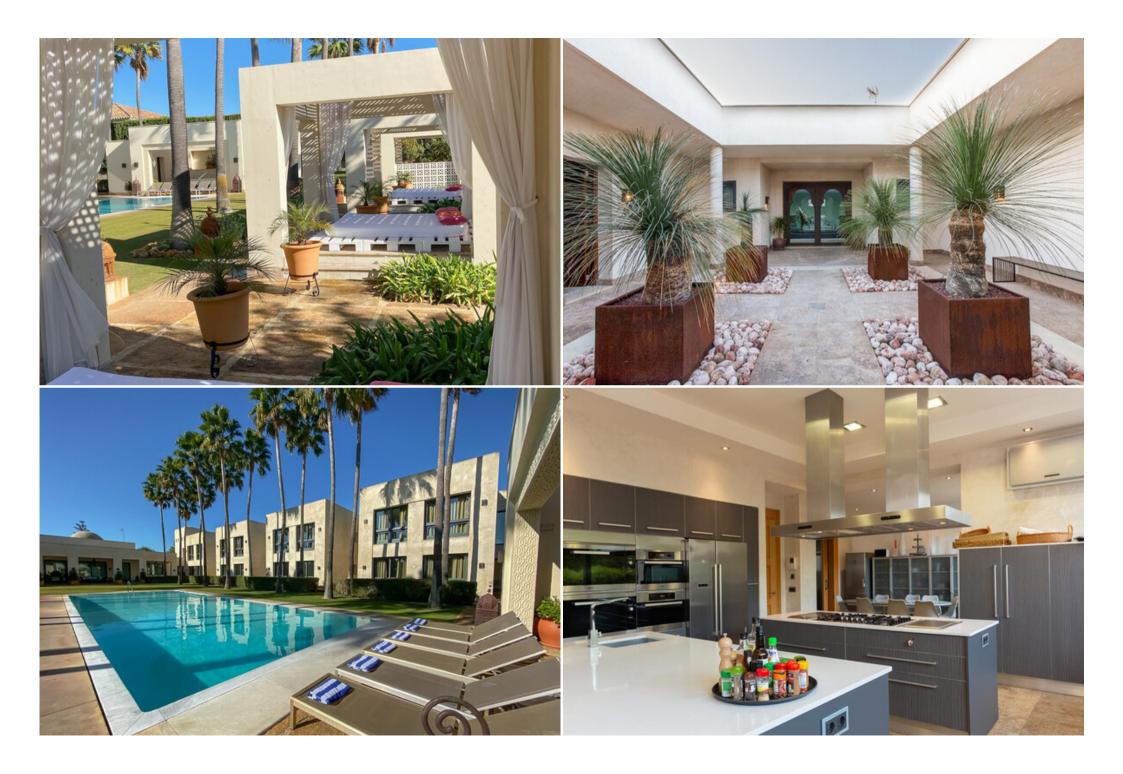

## Fantastic and special sixteen bedroom villa, located in an u

Spain, Sotogrande

Villa - REF: TGS-A3127

Jacuzzi
Dishwasher

Sauna
TV

Nº People: 30 Private SPA Washing machine Parking Beach Front Store Room M² built: 2300 m² Sea view Gym/Fitness M² plot: 3976 m² Mountain view Cinema/tv room

## Fantastic and special sixteen bedroom villa, located in an unbeatable area of Sotogrande.

Its spacious living room has different atmospheres and a dining room with capacity for twenty people. All bedrooms are preceded by a pleasant living room, en-suite bathrooms, underfloor heating and individually programmable heating make this villa a comfortable home. A games room (with billiards) on the ground floor next to a wonderful outdoor swimming pool with built in space for Balinese beds, changing rooms and bar complete this magnificent property in which the garage has space for almost twenty vehicles.