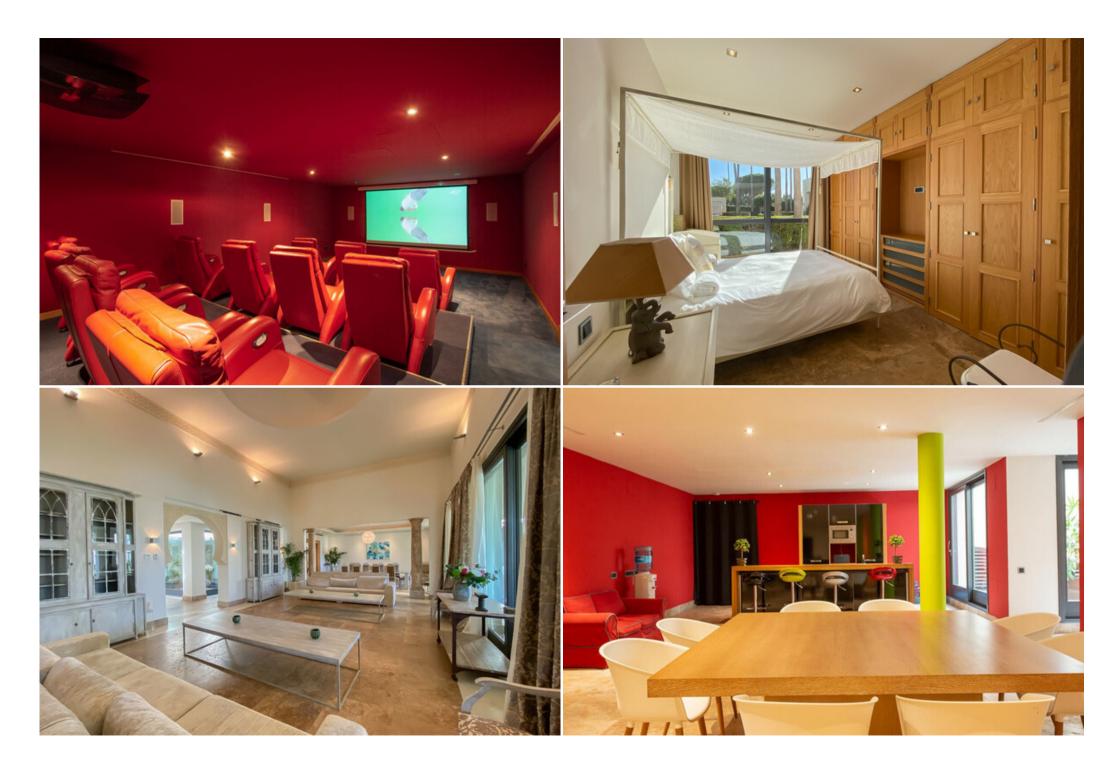

## Fantastic and special sixteen bedroom villa, located in an u

Spain, Sotogrande

Villa - REF: TGS-A3127

Jacuzzi
Dishwasher

Sauna
TV

Nº People: 30 Private SPA Washing machine Parking Beach Front Store Room M² built: 2300 m² Sea view Gym/Fitness M² plot: 3976 m² Mountain view Cinema/tv room

## Fantastic and special sixteen bedroom villa, located in an unbeatable area of Sotogrande.

Its spacious living room has different atmospheres and a dining room with capacity for twenty people. All bedrooms are preceded by a pleasant living room, en-suite bathrooms, underfloor heating and individually programmable heating make this villa a comfortable home. A games room (with billiards) on the ground floor next to a wonderful outdoor swimming pool with built in space for Balinese beds, changing rooms and bar complete this magnificent property in which the garage has space for almost twenty vehicles.