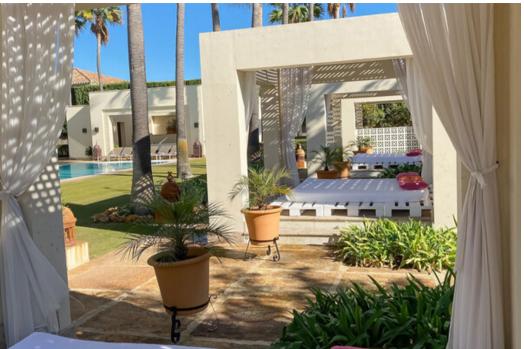

## Fantastic and special sixteen bedroom villa, located in an unbeatable area of Sotogrande.

Its spacious living room has different atmospheres and a dining room with capacity for twenty people. All bedrooms are preceded by a pleasant living room, en-suite bathrooms, underfloor heating and individually programmable heating make this villa a comfortable home. A games room (with billiards) on the ground floor next to a wonderful outdoor swimming pool with built in space for Balinese beds, changing rooms and bar complete this magnificent property in which the garage has space for almost twenty vehicles.