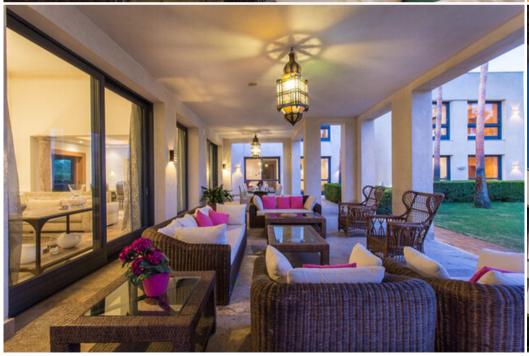

## Fantastic and special sixteen bedroom villa, located in an unbeatable area of Sotogrande.

Its spacious living room has different atmospheres and a dining room with capacity for twenty people. All bedrooms are preceded by a pleasant living room, en-suite bathrooms, underfloor heating and individually programmable heating make this villa a comfortable home. A games room (with billiards) on the ground floor next to a wonderful outdoor swimming pool with built in space for Balinese beds, changing rooms and bar complete this magnificent property in which the garage has space for almost twenty vehicles.