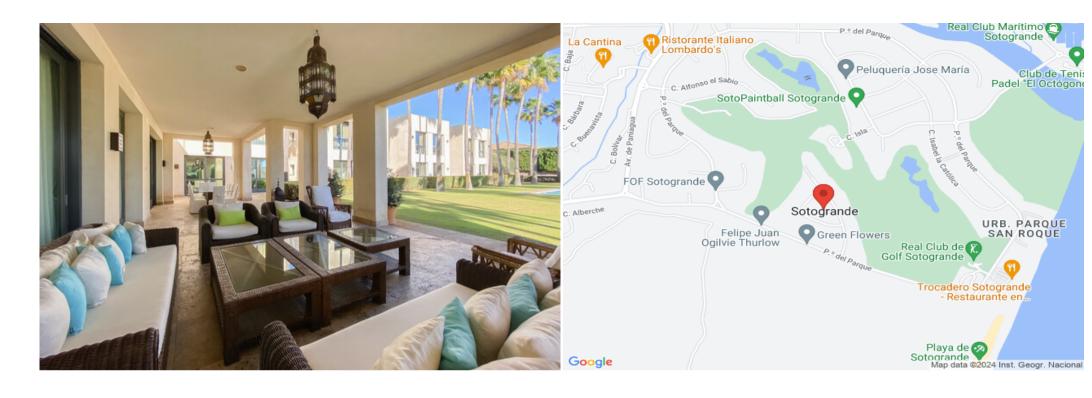

## Fantastic and special sixteen bedroom villa, located in an unbeatable area of Sotogrande.

Its spacious living room has different atmospheres and a dining room with capacity for twenty people. All bedrooms are preceded by a pleasant living room, en-suite bathrooms, underfloor heating and individually programmable heating make this villa a comfortable home. A games room (with billiards) on the ground floor next to a wonderful outdoor swimming pool with built in space for Balinese beds, changing rooms and bar complete this magnificent property in which the garage has space for almost twenty vehicles.