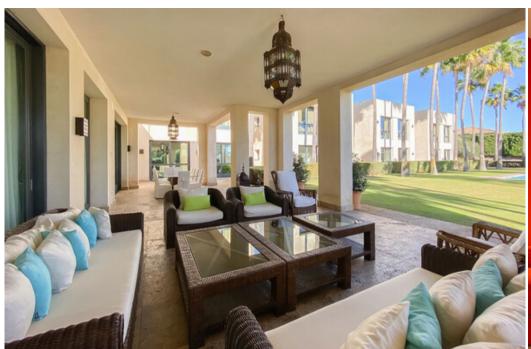

## Fantastic and special sixteen bedroom villa, located in an unbeatable area of Sotogrande.

Its spacious living room has different atmospheres and a dining room with capacity for twenty people. All bedrooms are preceded by a pleasant living room, en-suite bathrooms, underfloor heating and individually programmable heating make this villa a comfortable home. A games room (with billiards) on the ground floor next to a wonderful outdoor swimming pool with built in space for Balinese beds, changing rooms and bar complete this magnificent property in which the garage has space for almost twenty vehicles.