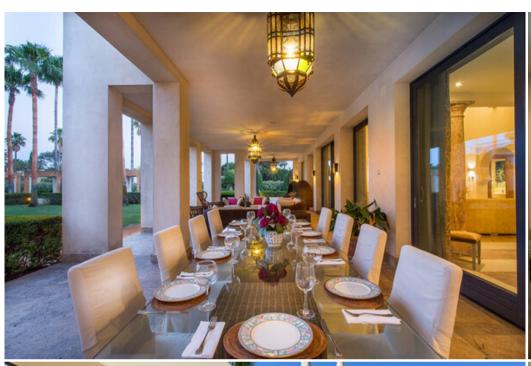

## Fantastic and special sixteen bedroom villa, located in an unbeatable area of Sotogrande.

Its spacious living room has different atmospheres and a dining room with capacity for twenty people. All bedrooms are preceded by a pleasant living room, en-suite bathrooms, underfloor heating and individually programmable heating make this villa a comfortable home. A games room (with billiards) on the ground floor next to a wonderful outdoor swimming pool with built in space for Balinese beds, changing rooms and bar complete this magnificent property in which the garage has space for almost twenty vehicles.