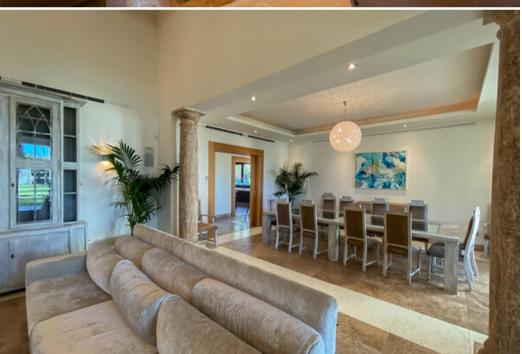

## Fantastic and special sixteen bedroom villa, located in an unbeatable area of Sotogrande.

Its spacious living room has different atmospheres and a dining room with capacity for twenty people. All bedrooms are preceded by a pleasant living room, en-suite bathrooms, underfloor heating and individually programmable heating make this villa a comfortable home. A games room (with billiards) on the ground floor next to a wonderful outdoor swimming pool with built in space for Balinese beds, changing rooms and bar complete this magnificent property in which the garage has space for almost twenty vehicles.