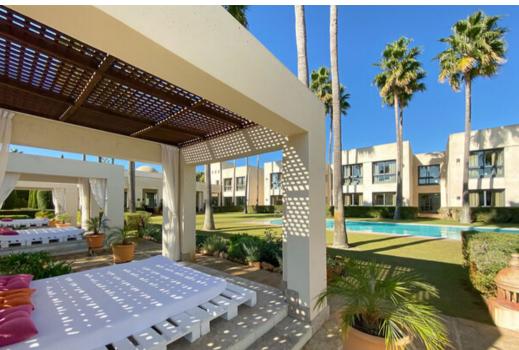

## Fantastic and special sixteen bedroom villa, located in an unbeatable area of Sotogrande.

Its spacious living room has different atmospheres and a dining room with capacity for twenty people. All bedrooms are preceded by a pleasant living room, en-suite bathrooms, underfloor heating and individually programmable heating make this villa a comfortable home. A games room (with billiards) on the ground floor next to a wonderful outdoor swimming pool with built in space for Balinese beds, changing rooms and bar complete this magnificent property in which the garage has space for almost twenty vehicles.