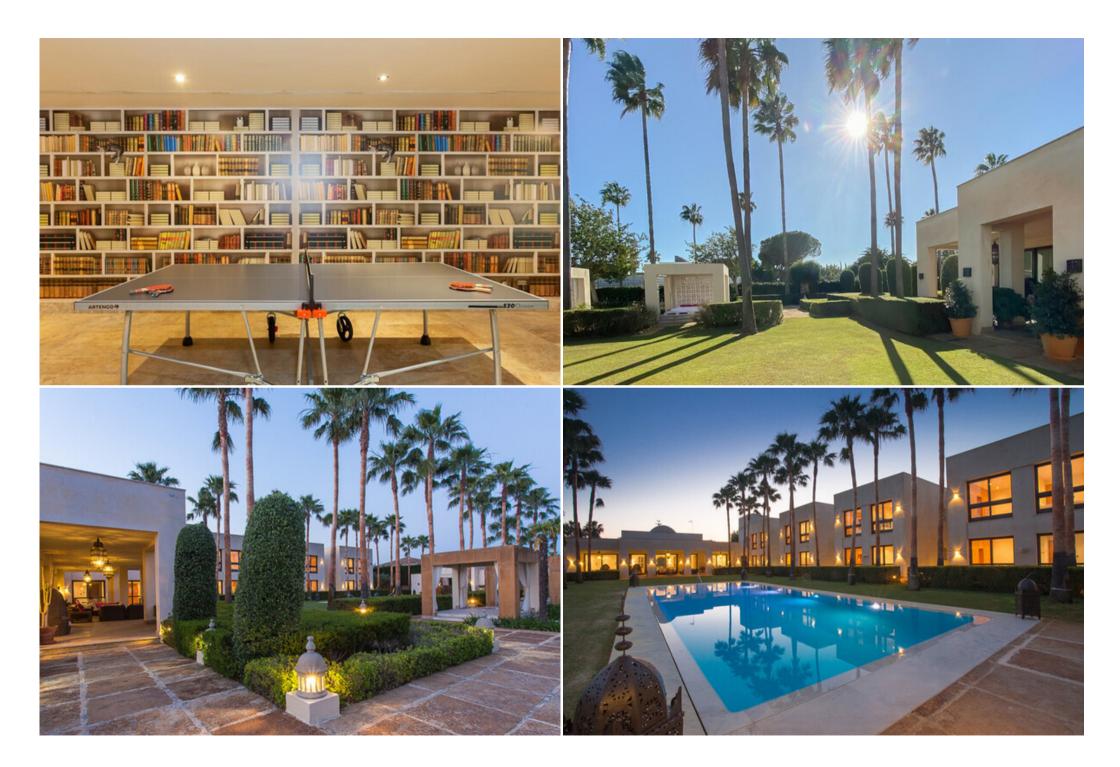

## Fantastic and special sixteen bedroom villa, located in an u

Spain, Sotogrande

Villa - REF: TGS-A3127

Jacuzzi
Dishwasher

Sauna
TV

Nº People: 30 Private SPA Washing machine Parking Beach Front Store Room M² built: 2300 m² Sea view Gym/Fitness M² plot: 3976 m² Mountain view Cinema/tv room

## Fantastic and special sixteen bedroom villa, located in an unbeatable area of Sotogrande.

Its spacious living room has different atmospheres and a dining room with capacity for twenty people. All bedrooms are preceded by a pleasant living room, en-suite bathrooms, underfloor heating and individually programmable heating make this villa a comfortable home. A games room (with billiards) on the ground floor next to a wonderful outdoor swimming pool with built in space for Balinese beds, changing rooms and bar complete this magnificent property in which the garage has space for almost twenty vehicles.