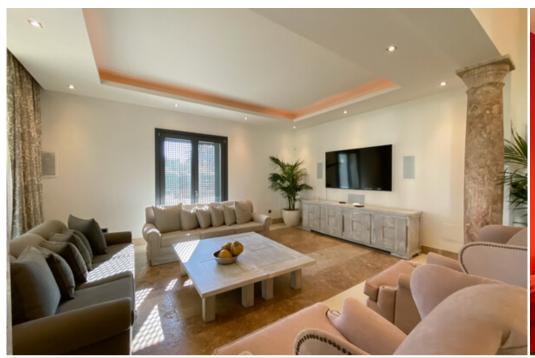

## Fantastic and special sixteen bedroom villa, located in an unbeatable area of Sotogrande.

Its spacious living room has different atmospheres and a dining room with capacity for twenty people. All bedrooms are preceded by a pleasant living room, en-suite bathrooms, underfloor heating and individually programmable heating make this villa a comfortable home. A games room (with billiards) on the ground floor next to a wonderful outdoor swimming pool with built in space for Balinese beds, changing rooms and bar complete this magnificent property in which the garage has space for almost twenty vehicles.