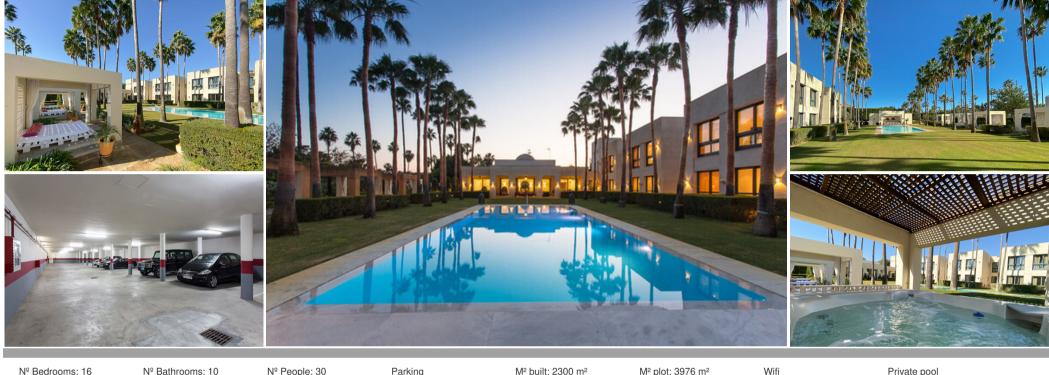

## Fantastic and special sixteen bedroom villa, located in an u

Spain, Sotogrande

Villa - REF: TGS-A3127

Jacuzzi
Dishwasher

Sauna
TV

Nº People: 30 Private SPA Washing machine Parking Beach Front Store Room M² built: 2300 m² Sea view Gym/Fitness M² plot: 3976 m² Mountain view Cinema/tv room

Wifi Air conditioning Private pool BBQ

## Fantastic and special sixteen bedroom villa, located in an unbeatable area of Sotogrande.

Its spacious living room has different atmospheres and a dining room with capacity for twenty people. All bedrooms are preceded by a pleasant living room, en-suite bathrooms, underfloor heating and individually programmable heating make this villa a comfortable home. A games room (with billiards) on the ground floor next to a wonderful outdoor swimming pool with built in space for Balinese beds, changing rooms and bar complete this magnificent property in which the garage has space for almost twenty vehicles.