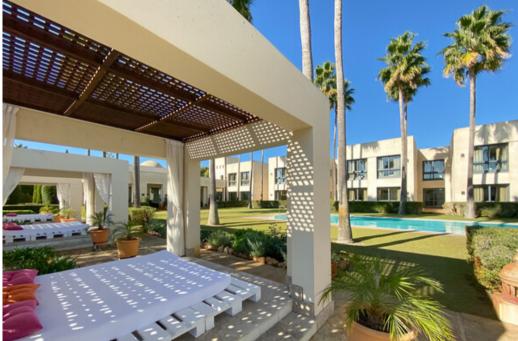

## Fantastic and special sixteen bedroom villa, located in an unbeatable area of Sotogrande.

Its spacious living room has different atmospheres and a dining room with capacity for twenty people. All bedrooms are preceded by a pleasant living room, en-suite bathrooms, underfloor heating and individually programmable heating make this villa a comfortable home. A games room (with billiards) on the ground floor next to a wonderful outdoor swimming pool with built in space for Balinese beds, changing rooms and bar complete this magnificent property in which the garage has space for almost twenty vehicles.