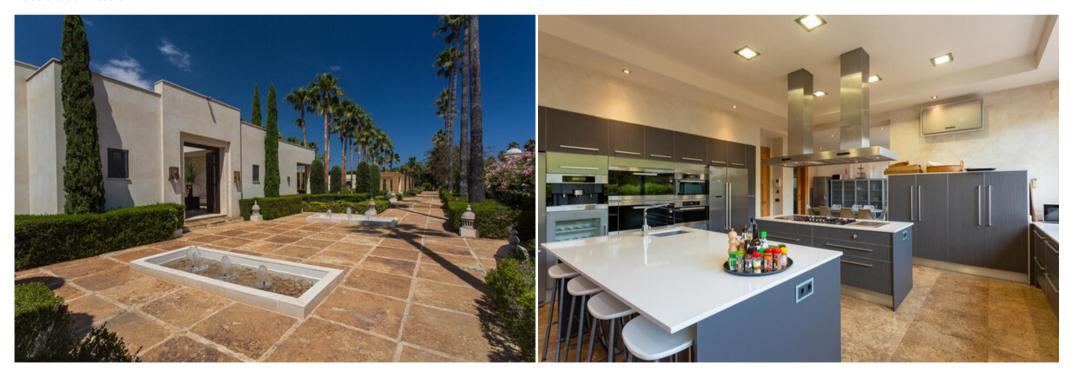

## Fantastic and special sixteen bedroom villa, located in an unbeatable area of Sotogrande.

Its spacious living room has different atmospheres and a dining room with capacity for twenty people. All bedrooms are preceded by a pleasant living room, en-suite bathrooms, underfloor heating and individually programmable heating make this villa a comfortable home. A games room (with billiards) on the ground floor next to a wonderful outdoor swimming pool with built in space for Balinese beds, changing rooms and bar complete this magnificent property in which the garage has space for almost twenty vehicles.

Nearby services

Transport nearby

Air conditioning

Central heating

Fully equipped kitchen

Laundry room

Marble floors

| S              | atellite TV                            |
|----------------|----------------------------------------|
| Ba             | asement                                |
| Se             | olar panels                            |
| G              | uest room                              |
| St             | torage room                            |
| G              | ym .                                   |
| A              | larm                                   |
| S              | ecurity entrance                       |
| D <sup>2</sup> | ouble glazing                          |
| D              | ining room                             |
| В              | arbecue                                |
| 24             | 4 hour security service                |
| Te             | elephone                               |
| G              | suest toilet                           |
| W              | /ater tank                             |
| S              | eparate apartment                      |
| C              | ountry view                            |
| M              | lountain view                          |
| U              | nderfloor heating (in the whole house) |
| A              | utomatic irrigation system             |
| H              | ome automation system                  |
| La             | aundry                                 |
| In             | sternet - Wifi                         |
| C              | overed terrace                         |
| E              | lectric blinds                         |
| Fi             | itted wardrobes                        |
| G              | ated community                         |
| G              | arden view                             |
| P              | ool view                               |
| P              | anoramic view                          |