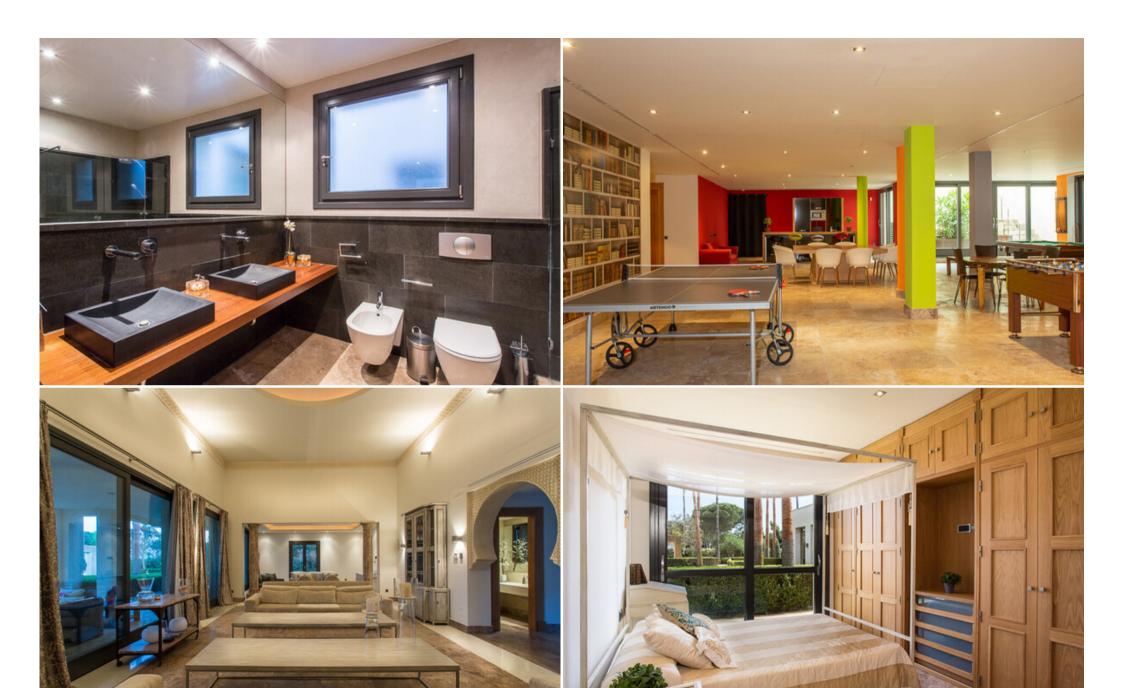

## Fantastic and special sixteen bedroom villa, located in an unbeatable area of Sotogrande.

Its spacious living room has different atmospheres and a dining room with capacity for twenty people. All bedrooms are preceded by a pleasant living room, en-suite bathrooms, underfloor heating and individually programmable heating make this villa a comfortable home. A games room (with billiards) on the ground floor next to a wonderful outdoor swimming pool with built in space for Balinese beds, changing rooms and bar complete this magnificent property in which the garage has space for almost twenty vehicles.