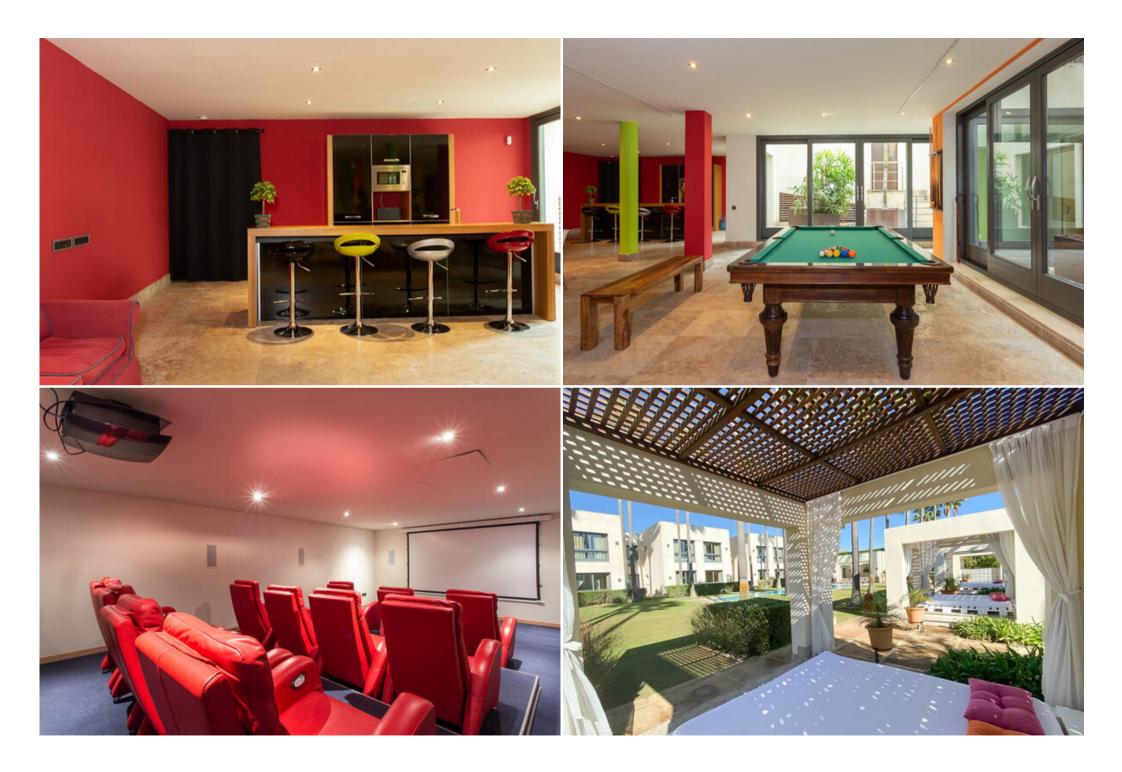

## Fantastic and special sixteen bedroom villa, located in an unbeatable area of Sotogrande.

Its spacious living room has different atmospheres and a dining room with capacity for twenty people. All bedrooms are preceded by a pleasant living room, en-suite bathrooms, underfloor heating and individually programmable heating make this villa a comfortable home. A games room (with billiards) on the ground floor next to a wonderful outdoor swimming pool with built in space for Balinese beds, changing rooms and bar complete this magnificent property in which the garage has space for almost twenty vehicles.

Next to the beach

Cinema room

Near the children's playground

Near the sea/beach

Near golf course

Optional furniture

Excellent condition

Close to shops