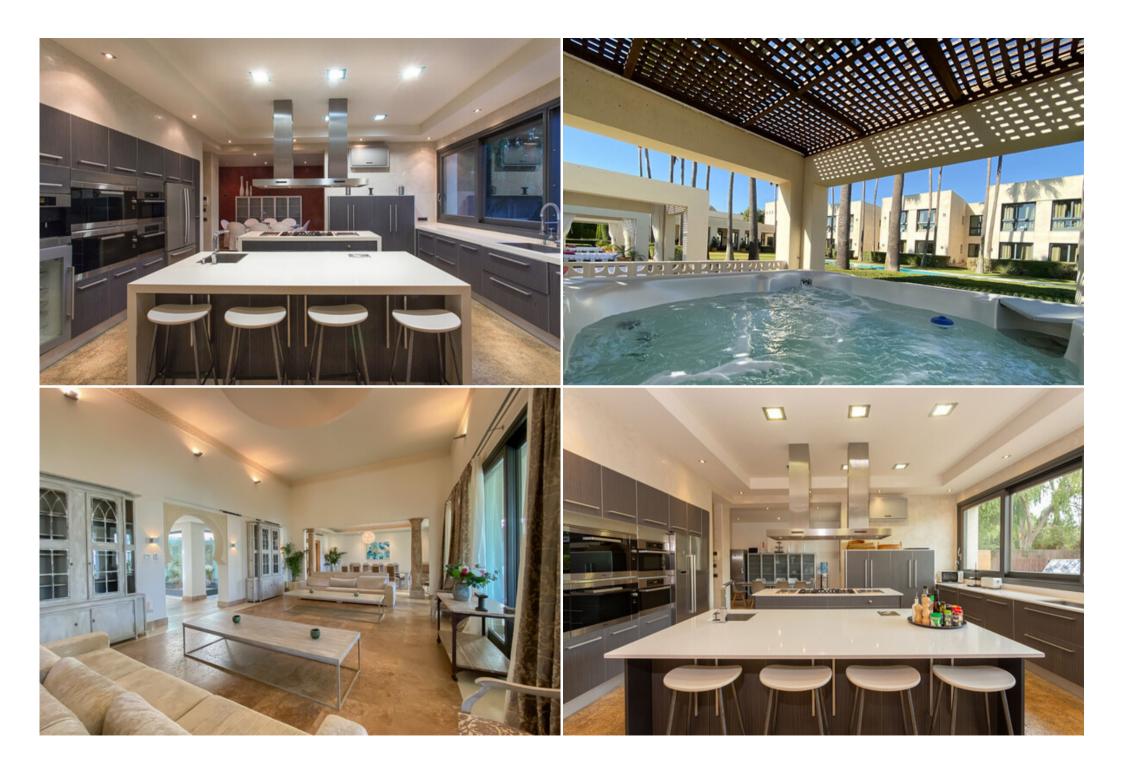

## Fantastic and special sixteen bedroom villa, located in an unbeatable area of Sotogrande.

Its spacious living room has different atmospheres and a dining room with capacity for twenty people. All bedrooms are preceded by a pleasant living room, en-suite bathrooms, underfloor heating and individually programmable heating make this villa a comfortable home. A games room (with billiards) on the ground floor next to a wonderful outdoor swimming pool with built in space for Balinese beds, changing rooms and bar complete this magnificent property in which the garage has space for almost twenty vehicles.