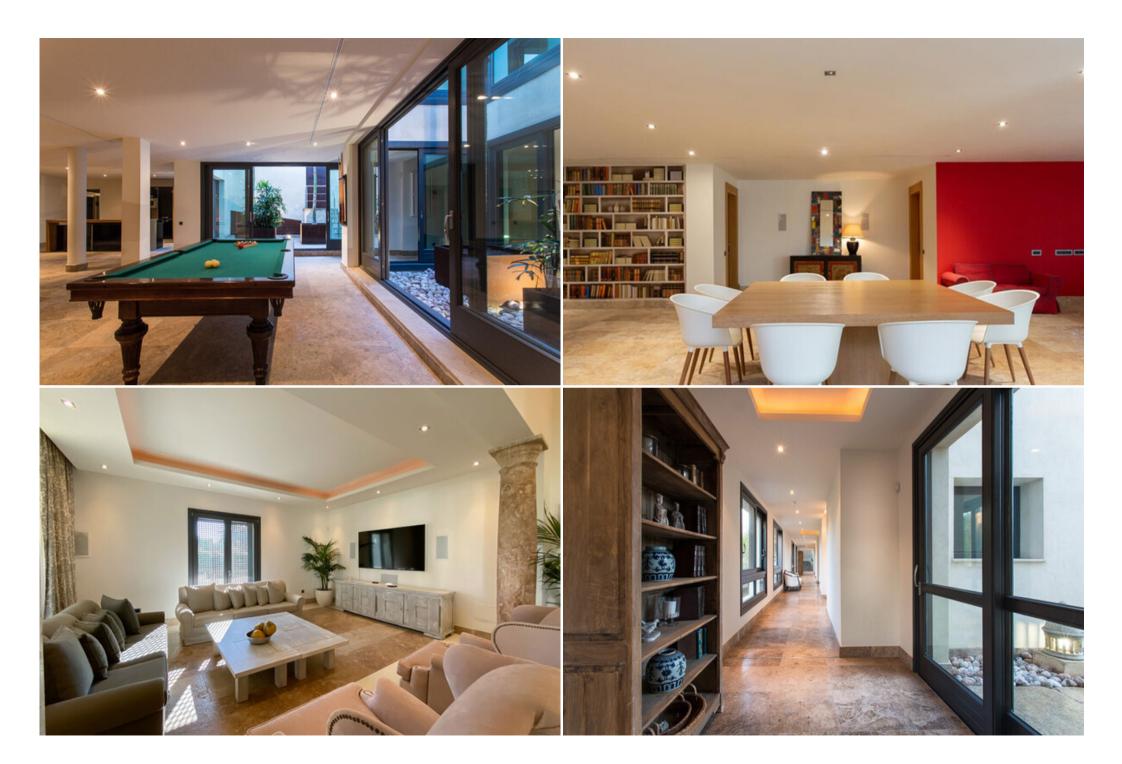

## Fantastic and special sixteen bedroom villa, located in an unbeatable area of Sotogrande.

Its spacious living room has different atmospheres and a dining room with capacity for twenty people. All bedrooms are preceded by a pleasant living room, en-suite bathrooms, underfloor heating and individually programmable heating make this villa a comfortable home. A games room (with billiards) on the ground floor next to a wonderful outdoor swimming pool with built in space for Balinese beds, changing rooms and bar complete this magnificent property in which the garage has space for almost twenty vehicles.