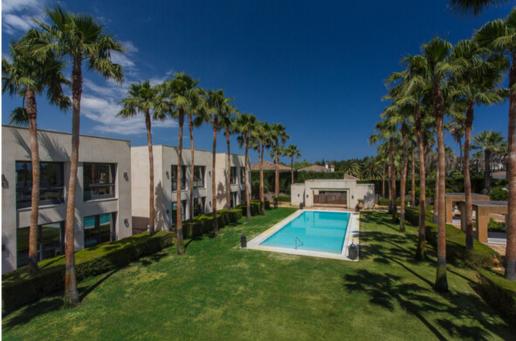

## Fantastic and special sixteen bedroom villa, located in an unbeatable area of Sotogrande.

Its spacious living room has different atmospheres and a dining room with capacity for twenty people. All bedrooms are preceded by a pleasant living room, en-suite bathrooms, underfloor heating and individually programmable heating make this villa a comfortable home. A games room (with billiards) on the ground floor next to a wonderful outdoor swimming pool with built in space for Balinese beds, changing rooms and bar complete this magnificent property in which the garage has space for almost twenty vehicles.