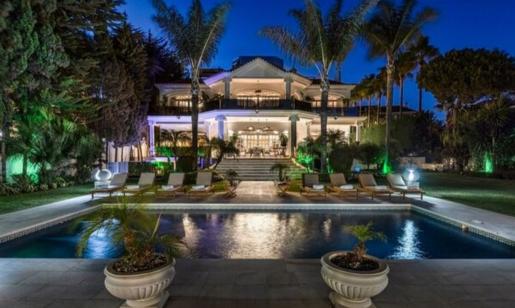

Tennis

This is an incomparable waterfront mansion with private access to the beach placed just minutes' walk away from Puerto Banus. Spanning over 4.000sqm of lawn area and incorporating the main villa, the guest and the staff houses, the property enjoys direct access to the beach. With its impressive views of the Mediterranean sea, landscaped gardens with swimming pool and luxurious accommodation the villa is ideal for everyday living and relax.

The main residence houses a generous entrance foyer with columns, the imposing formal drawing room with French doors leading on to a large covered terrace with steps down to the swimming pool, a stylish lounge with fireplace and views out to the sea, a dining room seating up to twenty people, fully fitted kitchen and laundry.