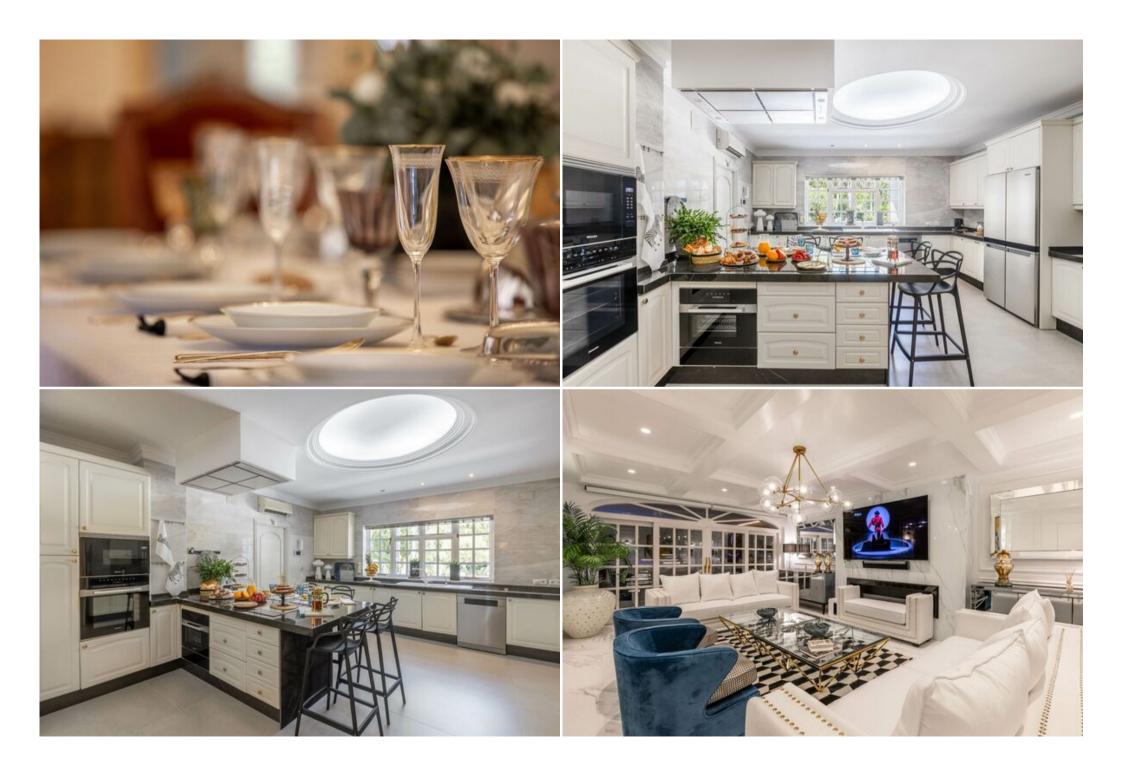

The main residence houses a generous entrance foyer with columns, the imposing formal drawing room with French doors leading on to a large covered terrace with steps down to the swimming pool, a stylish lounge with fireplace and views out to the sea, a dining room seating up to twenty people, fully fitted kitchen and laundry.