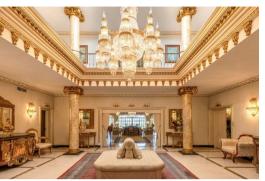

The main residence houses a generous entrance foyer with columns, the imposing formal drawing room with French doors leading on to a large covered terrace with steps down to the swimming pool, a stylish lounge with fireplace and views out to the sea, a dining room seating up to twenty people, fully fitted kitchen and laundry.