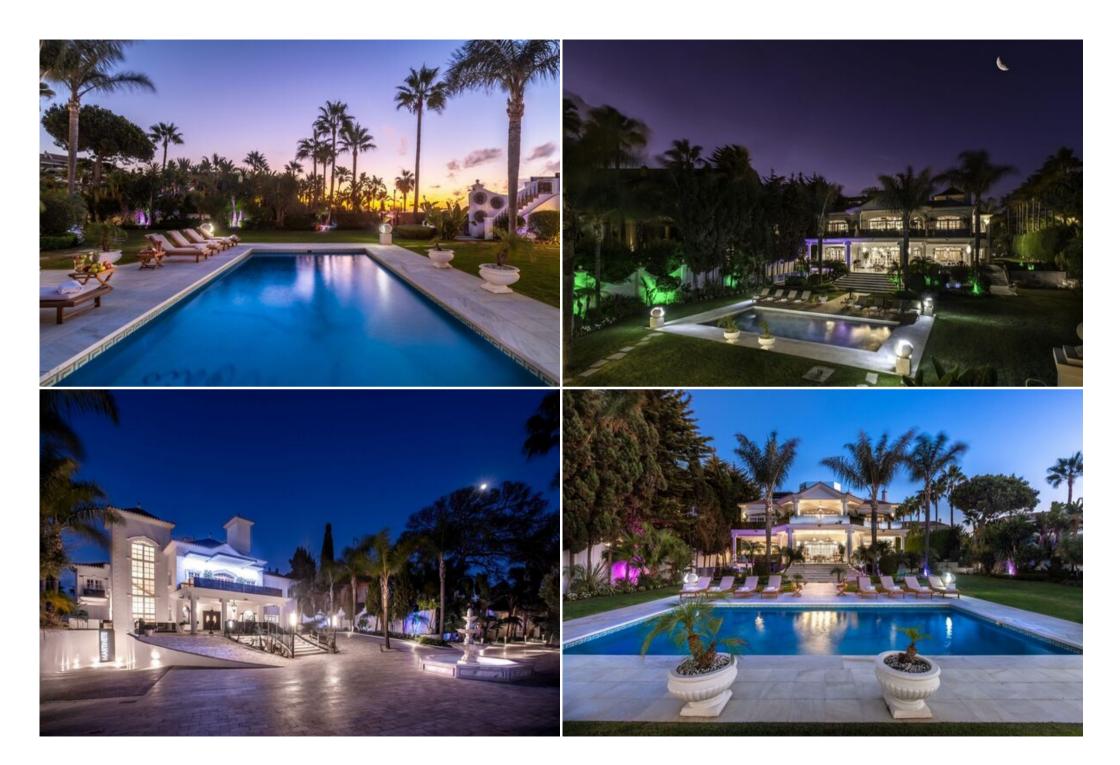

Tennis

This is an incomparable waterfront mansion with private access to the beach placed just minutes' walk away from Puerto Banus. Spanning over 4.000sqm of lawn area and incorporating the main villa, the guest and the staff houses, the property enjoys direct access to the beach. With its impressive views of the Mediterranean sea, landscaped gardens with swimming pool and luxurious accommodation the villa is ideal for everyday living and relax.

The main residence houses a generous entrance foyer with columns, the imposing formal drawing room with French doors leading on to a large covered terrace with steps down to the swimming pool, a stylish lounge with fireplace and views out to the sea, a dining room seating up to twenty people, fully fitted kitchen and laundry.

There are six double bedroom suites in the main dwelling. The master bedroom of 120m2 features a sitting room, his and hers bathroom and dressing room and offers a 180° view across the Mediterranean. In the lower floor there is an indoor heated swimming pool complete with sauna, large bar area and discothèque creating the perfect atmosphere for entertainment.

An independent guest house consists of 2 bedroom suites, living room and kitchen. Two separate staff houses, garage for 8 cars, roof terrace with kitchen, air-conditioning, central heating, Bang & Olufsen TV, hifi systems, wide screen home cinema and elevator are some other features of note.