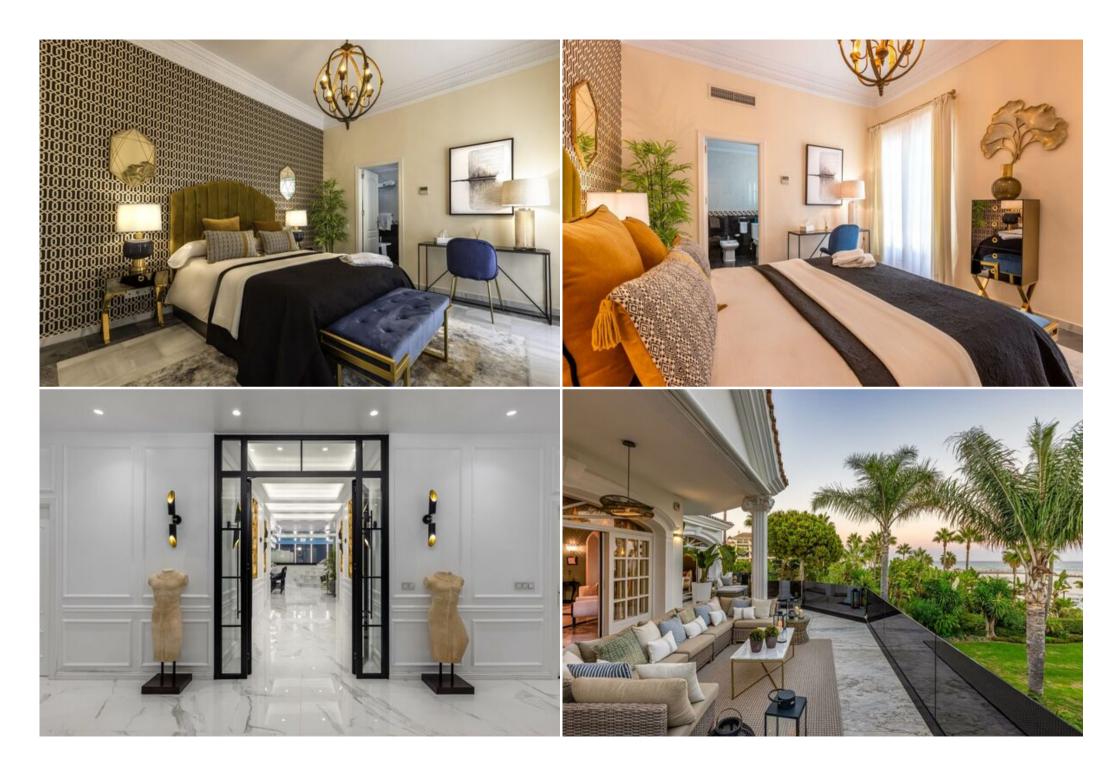

There are six double bedroom suites in the main dwelling. The master bedroom of 120m2 features a sitting room, his and hers bathroom and dressing room and offers a 180° view across the Mediterranean. In the lower floor there is an indoor heated swimming pool complete with sauna, large bar area and discothèque creating the perfect atmosphere for entertainment.

An independent guest house consists of 2 bedroom suites, living room and kitchen. Two separate staff houses, garage for 8 cars, roof terrace with kitchen, air-conditioning, central heating, Bang & Olufsen TV, hifi systems, wide screen home cinema and elevator are some other features of note.