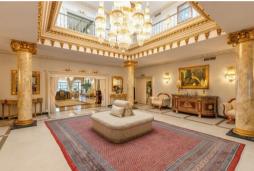

The main residence houses a generous entrance foyer with columns, the imposing formal drawing room with French doors leading on to a large covered terrace with steps down to the swimming pool, a stylish lounge with fireplace and views out to the sea, a dining room seating up to twenty people, fully fitted kitchen and laundry.