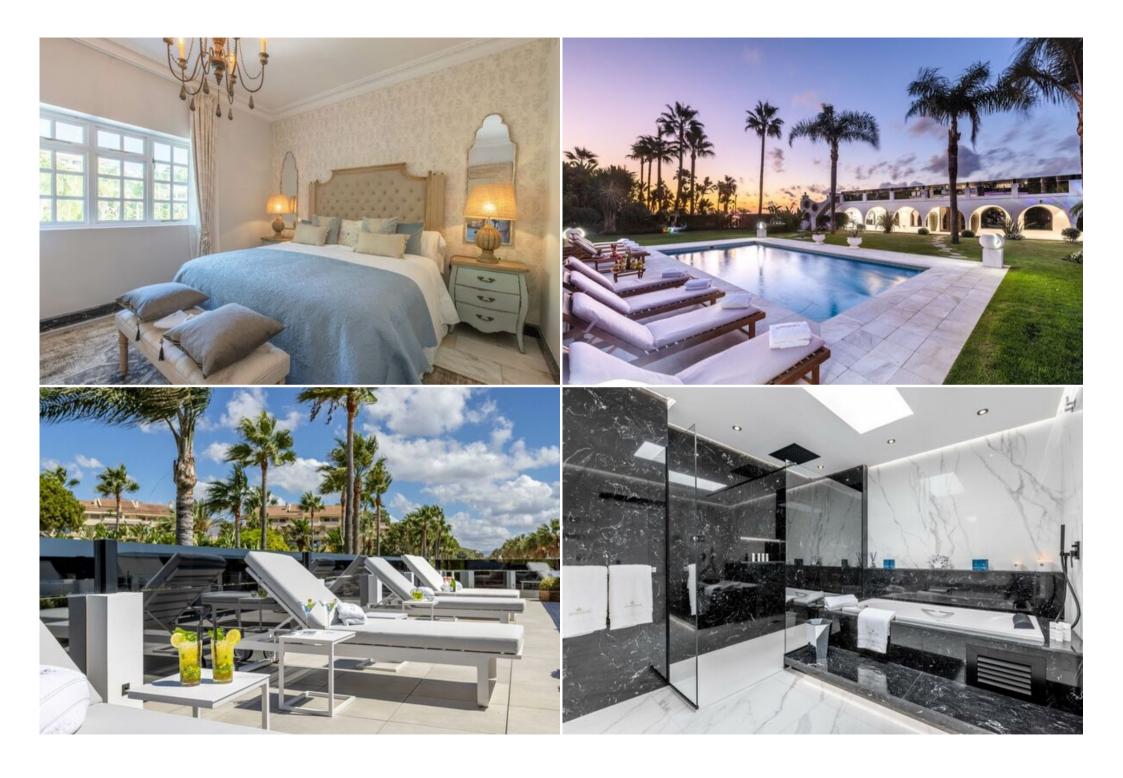

Tennis

This is an incomparable waterfront mansion with private access to the beach placed just minutes' walk away from Puerto Banus. Spanning over 4.000sqm of lawn area and incorporating the main villa, the guest and the staff houses, the property enjoys direct access to the beach. With its impressive views of the Mediterranean sea, landscaped gardens with swimming pool and luxurious accommodation the villa is ideal for everyday living and relax.

The main residence houses a generous entrance foyer with columns, the imposing formal drawing room with French doors leading on to a large covered terrace with steps down to the swimming pool, a stylish lounge with fireplace and views out to the sea, a dining room seating up to twenty people, fully fitted kitchen and laundry.

There are six double bedroom suites in the main dwelling. The master bedroom of 120m2 features a sitting room, his and hers bathroom and dressing room and offers a 180° view across the Mediterranean. In the lower floor there is an indoor heated swimming pool complete with sauna, large bar area and discothèque creating the perfect atmosphere for entertainment.