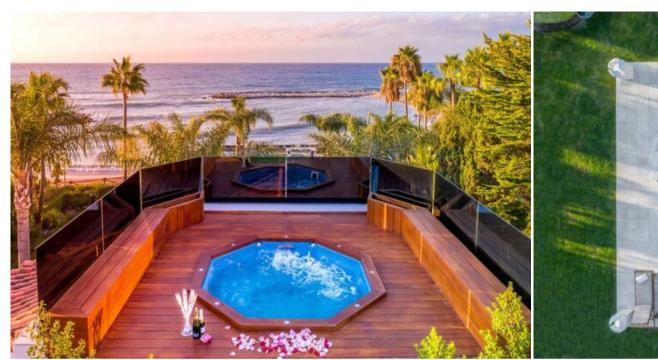

There are six double bedroom suites in the main dwelling. The master bedroom of 120m2 features a sitting room, his and hers bathroom and dressing room and offers a 180° view across the Mediterranean. In the lower floor there is an indoor heated swimming pool complete with sauna, large bar area and discothèque creating the perfect atmosphere for entertainment.