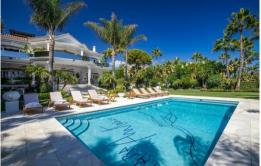

Tennis

This is an incomparable waterfront mansion with private access to the beach placed just minutes' walk away from Puerto Banus. Spanning over 4.000sqm of lawn area and incorporating the main villa, the guest and the staff houses, the property enjoys direct access to the beach. With its impressive views of the Mediterranean sea, landscaped gardens with swimming pool and luxurious accommodation the villa is ideal for everyday living and relax.

The main residence houses a generous entrance foyer with columns, the imposing formal drawing room with French doors leading on to a large covered terrace with steps down to the swimming pool, a stylish lounge with fireplace and views out to the sea, a dining room seating up to twenty people, fully fitted kitchen and laundry.