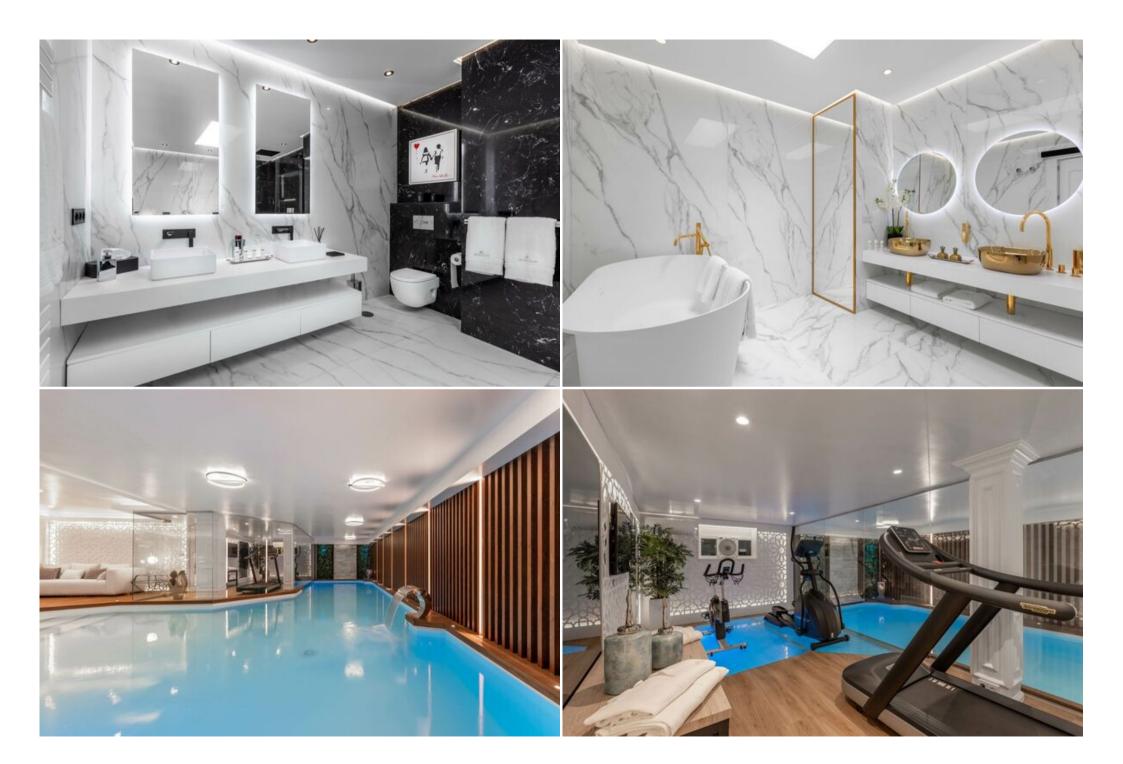

There are six double bedroom suites in the main dwelling. The master bedroom of 120m2 features a sitting room, his and hers bathroom and dressing room and offers a 180° view across the Mediterranean. In the lower floor there is an indoor heated swimming pool complete with sauna, large bar area and discothèque creating the perfect atmosphere for entertainment.