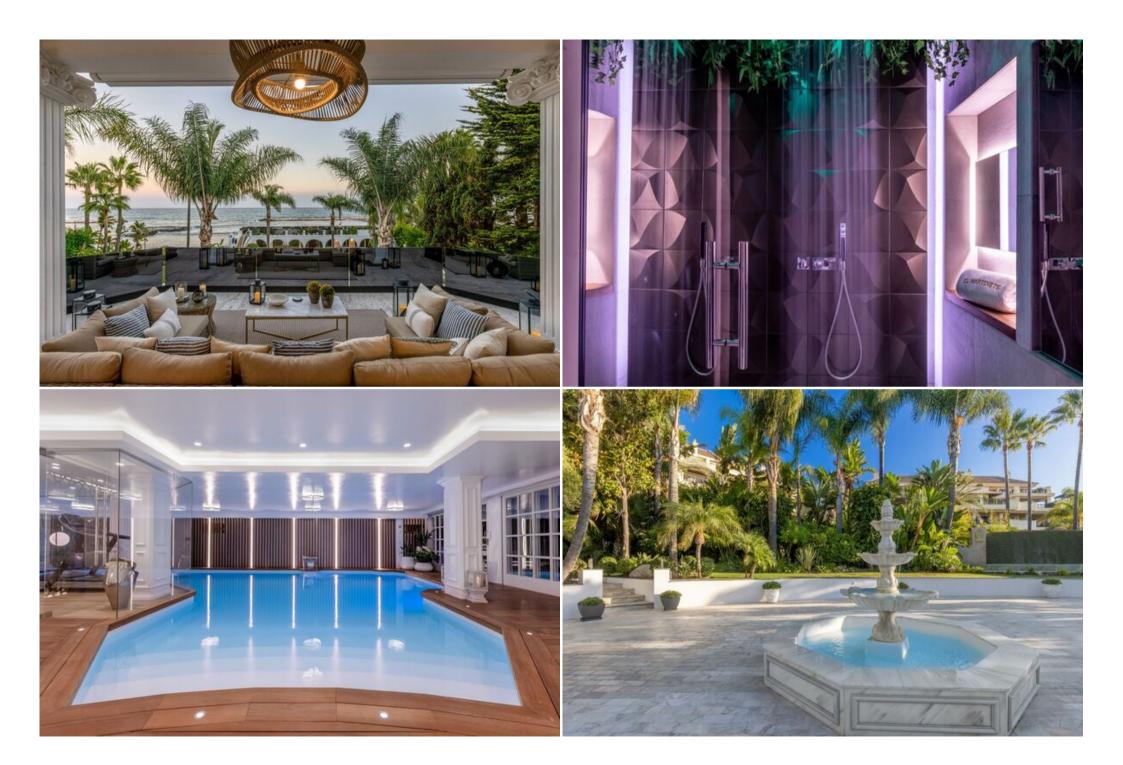

Tennis

This is an incomparable waterfront mansion with private access to the beach placed just minutes' walk away from Puerto Banus. Spanning over 4.000sqm of lawn area and incorporating the main villa, the guest and the staff houses, the property enjoys direct access to the beach. With its impressive views of the Mediterranean sea, landscaped gardens with swimming pool and luxurious accommodation the villa is ideal for everyday living and relax.

The main residence houses a generous entrance foyer with columns, the imposing formal drawing room with French doors leading on to a large covered terrace with steps down to the swimming pool, a stylish lounge with fireplace and views out to the sea, a dining room seating up to twenty people, fully fitted kitchen and laundry.

There are six double bedroom suites in the main dwelling. The master bedroom of 120m2 features a sitting room, his and hers bathroom and dressing room and offers a 180° view across the Mediterranean. In the lower floor there is an indoor heated swimming pool complete with sauna, large bar area and discothèque creating the perfect atmosphere for entertainment.