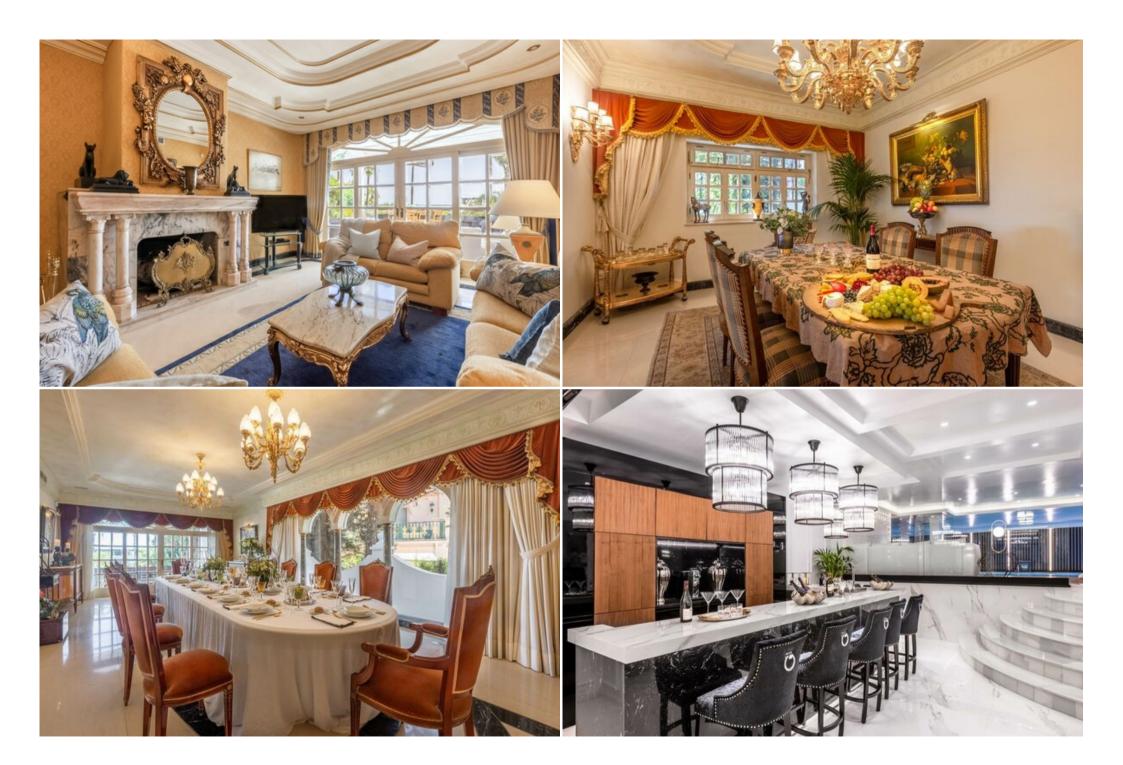

The main residence houses a generous entrance foyer with columns, the imposing formal drawing room with French doors leading on to a large covered terrace with steps down to the swimming pool, a stylish lounge with fireplace and views out to the sea, a dining room seating up to twenty people, fully fitted kitchen and laundry.

There are six double bedroom suites in the main dwelling. The master bedroom of 120m2 features a sitting room, his and hers bathroom and dressing room and offers a 180° view across the Mediterranean. In the lower floor there is an indoor heated swimming pool complete with sauna, large bar area and discothèque creating the perfect atmosphere for entertainment.