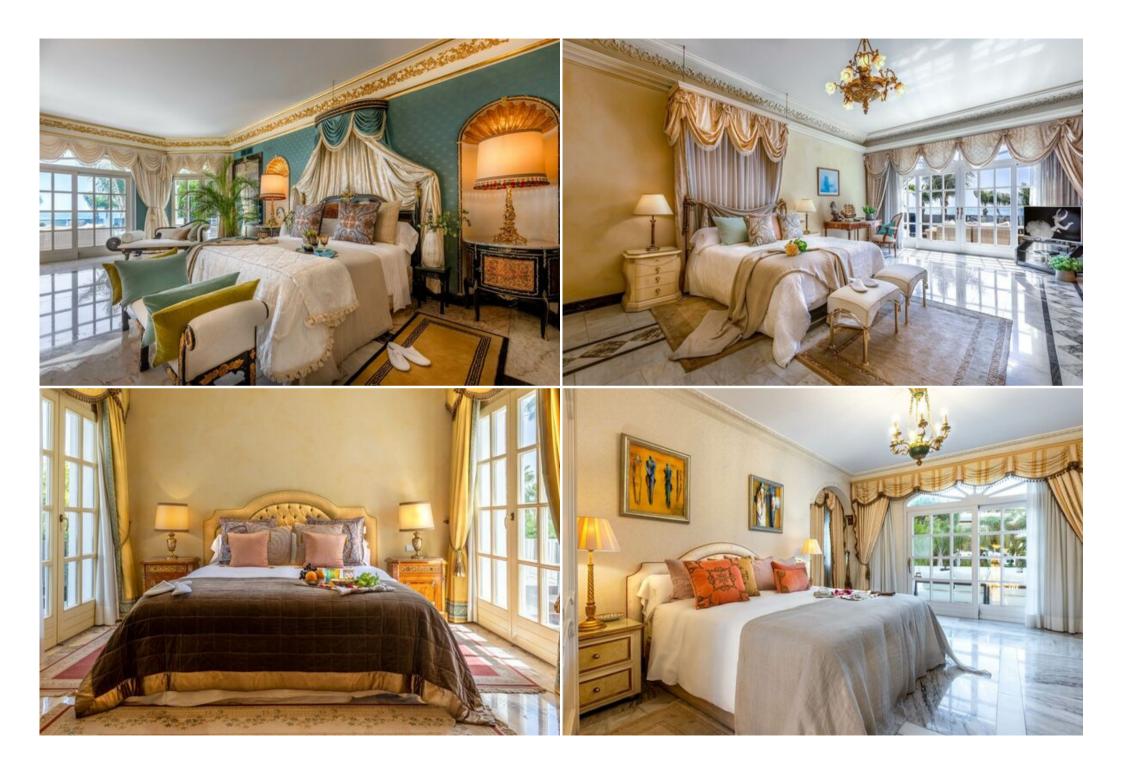

There are six double bedroom suites in the main dwelling. The master bedroom of 120m2 features a sitting room, his and hers bathroom and dressing room and offers a 180° view across the Mediterranean. In the lower floor there is an indoor heated swimming pool complete with sauna, large bar area and discothèque creating the perfect atmosphere for entertainment.