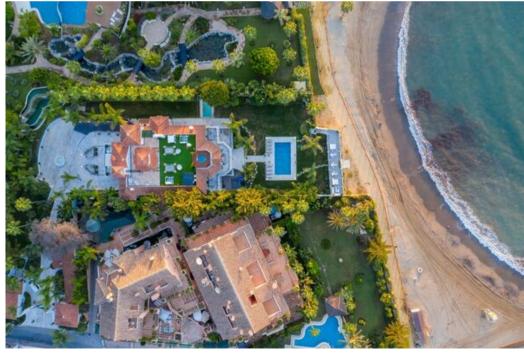

Tennis

This is an incomparable waterfront mansion with private access to the beach placed just minutes' walk away from Puerto Banus. Spanning over 4.000sqm of lawn area and incorporating the main villa, the guest and the staff houses, the property enjoys direct access to the beach. With its impressive views of the Mediterranean sea, landscaped gardens with swimming pool and luxurious accommodation the villa is ideal for everyday living and relax.

The main residence houses a generous entrance foyer with columns, the imposing formal drawing room with French doors leading on to a large covered terrace with steps down to the swimming pool, a stylish lounge with fireplace and views out to the sea, a dining room seating up to twenty people, fully fitted kitchen and laundry.

An independent guest house consists of 2 bedroom suites, living room and kitchen. Two separate staff houses, garage for 8 cars, roof terrace with kitchen, air-conditioning, central heating, Bang & Olufsen TV, hifi systems, wide screen home cinema and elevator are some other features of note.