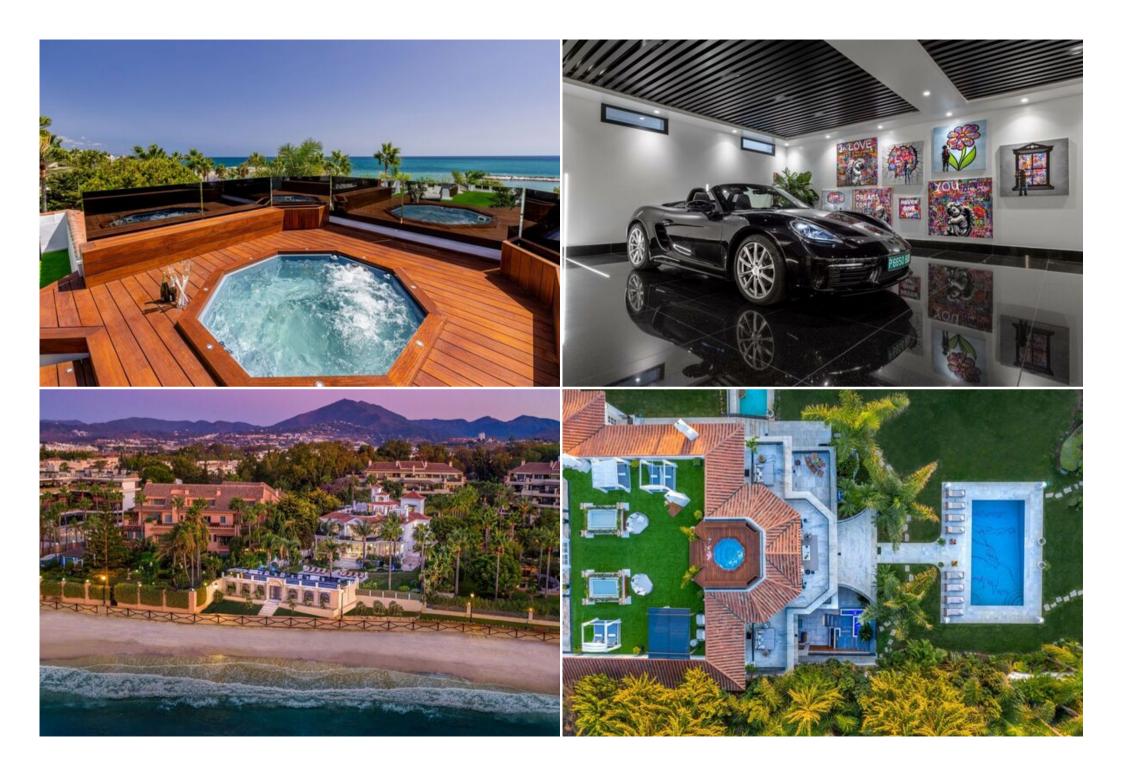

Tennis

This is an incomparable waterfront mansion with private access to the beach placed just minutes' walk away from Puerto Banus. Spanning over 4.000sqm of lawn area and incorporating the main villa, the guest and the staff houses, the property enjoys direct access to the beach. With its impressive views of the Mediterranean sea, landscaped gardens with swimming pool and luxurious accommodation the villa is ideal for everyday living and relax.

There are six double bedroom suites in the main dwelling. The master bedroom of 120m2 features a sitting room, his and hers bathroom and dressing room and offers a 180° view across the Mediterranean. In the lower floor there is an indoor heated swimming pool complete with sauna, large bar area and discothèque creating the perfect atmosphere for entertainment.

An independent guest house consists of 2 bedroom suites, living room and kitchen. Two separate staff houses, garage for 8 cars, roof terrace with kitchen, air-conditioning, central heating, Bang & Olufsen TV, hifi systems, wide screen home cinema and elevator are some other features of note.