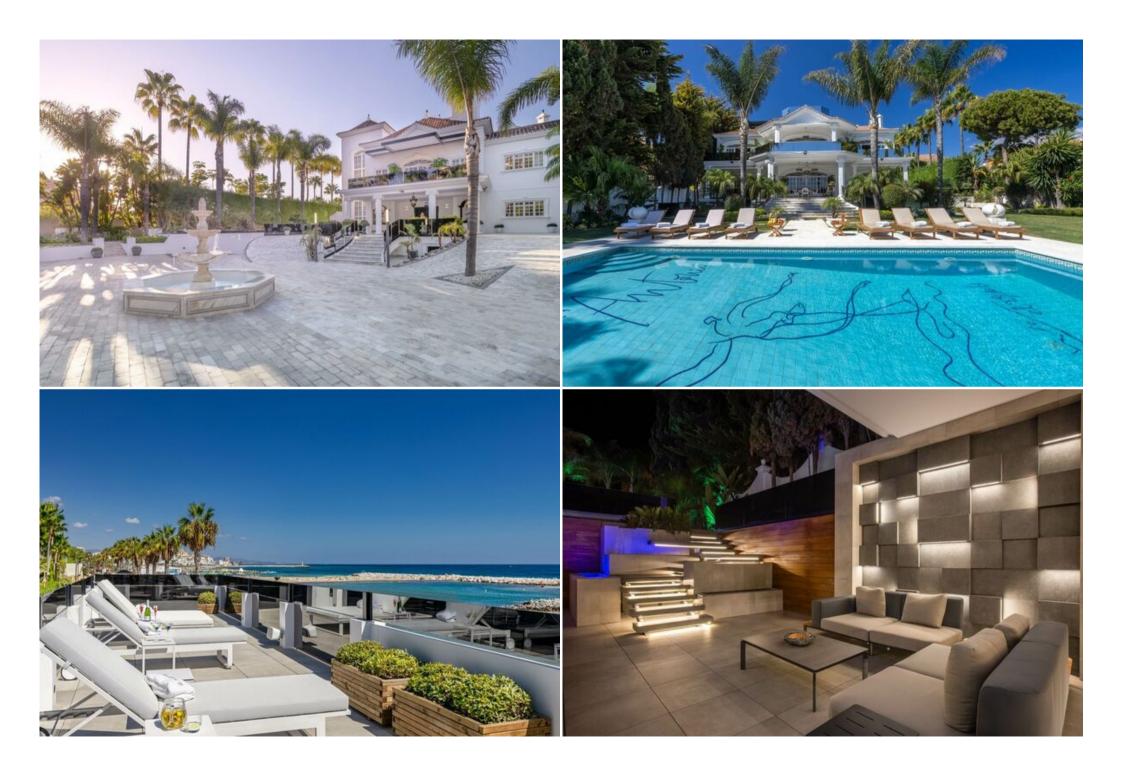

Tennis

This is an incomparable waterfront mansion with private access to the beach placed just minutes' walk away from Puerto Banus. Spanning over 4.000sqm of lawn area and incorporating the main villa, the guest and the staff houses, the property enjoys direct access to the beach. With its impressive views of the Mediterranean sea, landscaped gardens with swimming pool and luxurious accommodation the villa is ideal for everyday living and relax.

The main residence houses a generous entrance foyer with columns, the imposing formal drawing room with French doors leading on to a large covered terrace with steps down to the swimming pool, a stylish lounge with fireplace and views out to the sea, a dining room seating up to twenty people, fully fitted kitchen and laundry.