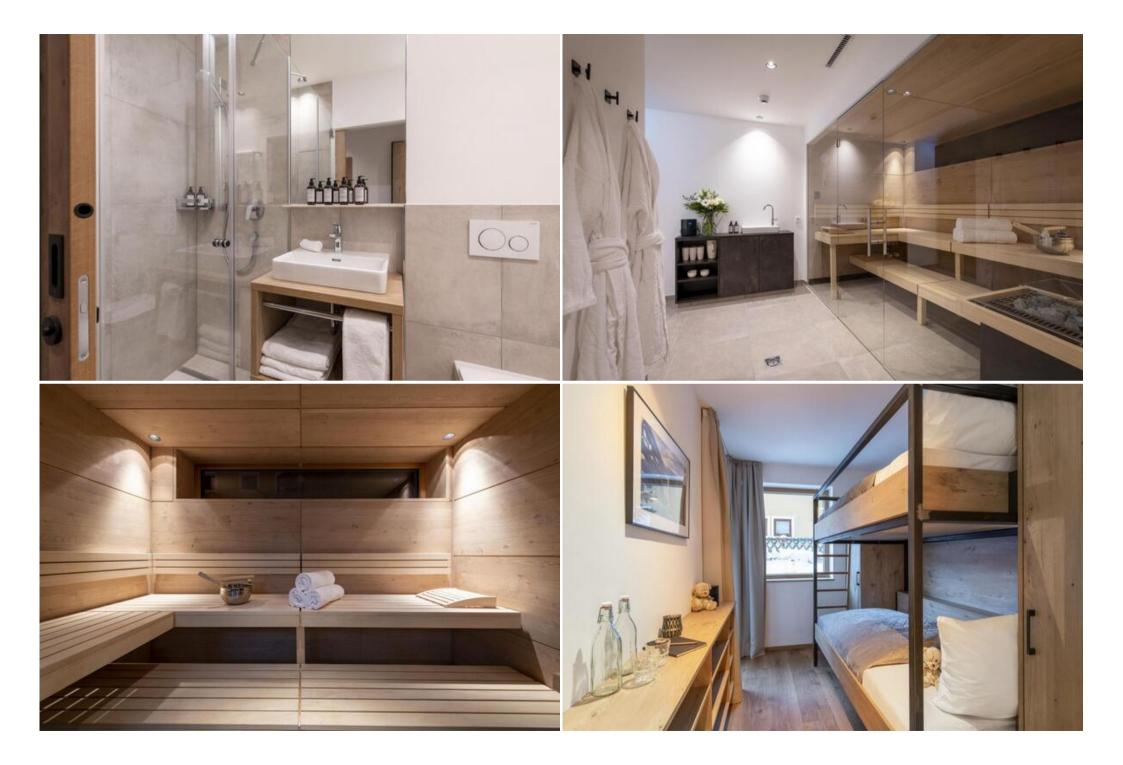

For the evening's relaxation, revel in the incredible wellness facilities available to you at Villa. Head outside onto the terrace area, to immerse yourself in the warm baths, the ideal spot to revive and rejuvenate any aching muscles after a long day on the slopes. Alternatively, retreat to the sauna, located on the chalet's lower ground floor.

In total, Villa can sleep up to 12 guests across its 6 bedrooms. There are 5 double bedrooms, 4 of which can be converted into twin beds, as well as an adult-sized bunk bedroom (sleeps 2). For extra convenience