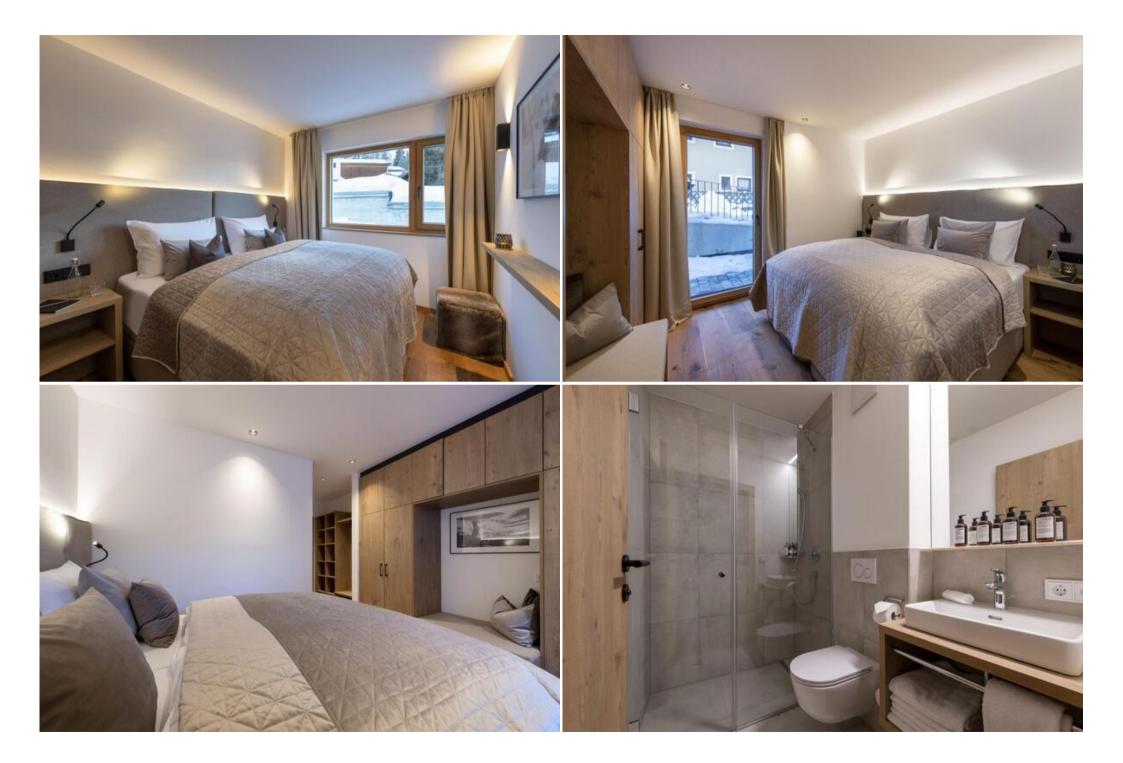

In total, Villa can sleep up to 12 guests across its 6 bedrooms. There are 5 double bedrooms, 4 of which can be converted into twin beds, as well as an adult-sized bunk bedroom (sleeps 2). For extra convenience

and luxury, the sumptuous master double bedroom has a wonderfully spacious en-suite bathroom, with shower and terrace access, as well as a desk space for any guests wishing to catch up on any missed work throughout their stay.