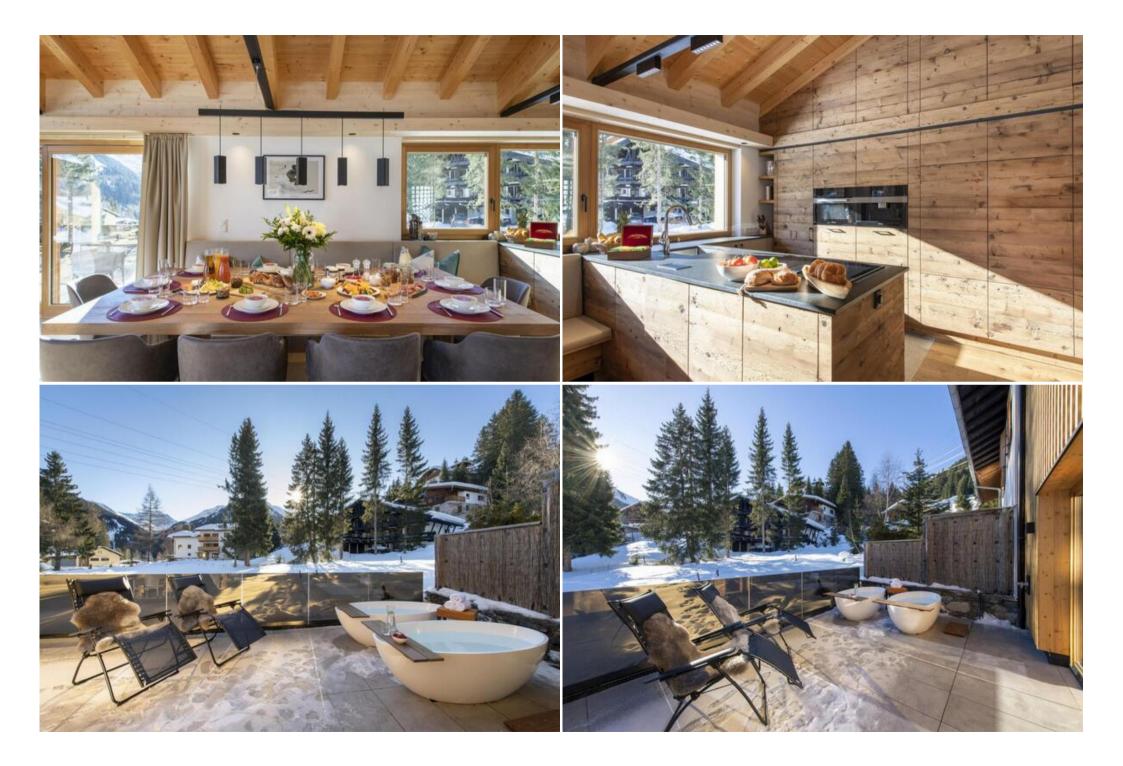

You will be welcomed on the top floor of Villa. Home to the dedicated modern living space of the chalet, this area features an open living, dining and kitchen area, an ideal setting for groups to gather after a long day on the slopes. Filled with rich textured fabrics and soothing neutral tones, this well-lit space combines simplicity with elegance for your benefit. Socialise on the sumptuous sofas, as you warm to the wood-burning fireplace, gazing out to the fantastic views painted across the large, panoramic French windows. At the end of the day, take a seat at the dining table as a whole group, to indulge on the evening's delicacy prepared by your nominated cook. After satisfying your appetites, head out to the extensive terrace area, at the other side of this room, allowing you to capture a closer look at the stunning views with a sip of something nice in hand.

For the evening's relaxation, revel in the incredible wellness facilities available to you at Villa. Head outside onto the terrace area, to immerse yourself in the warm baths, the ideal spot to revive and rejuvenate any aching muscles after a long day on the slopes. Alternatively, retreat to the sauna, located on the chalet's lower ground floor.