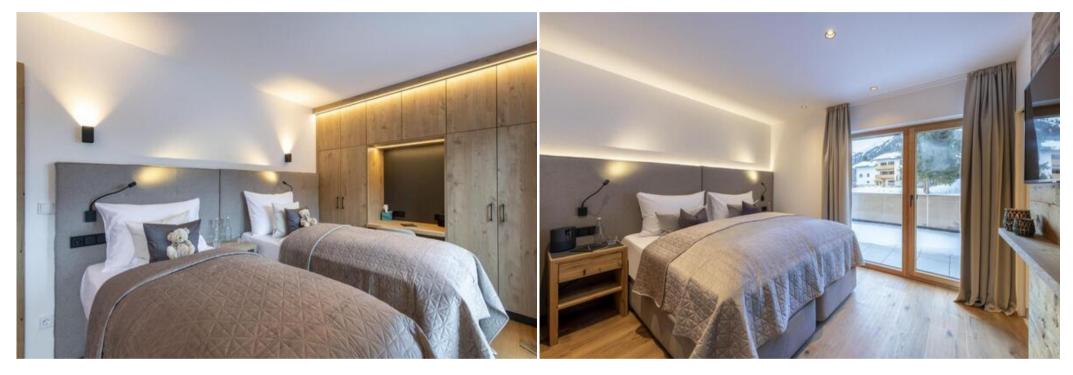

In total, Villa can sleep up to 12 guests across its 6 bedrooms. There are 5 double bedrooms, 4 of which can be converted into twin beds, as well as an adult-sized bunk bedroom (sleeps 2). For extra convenience