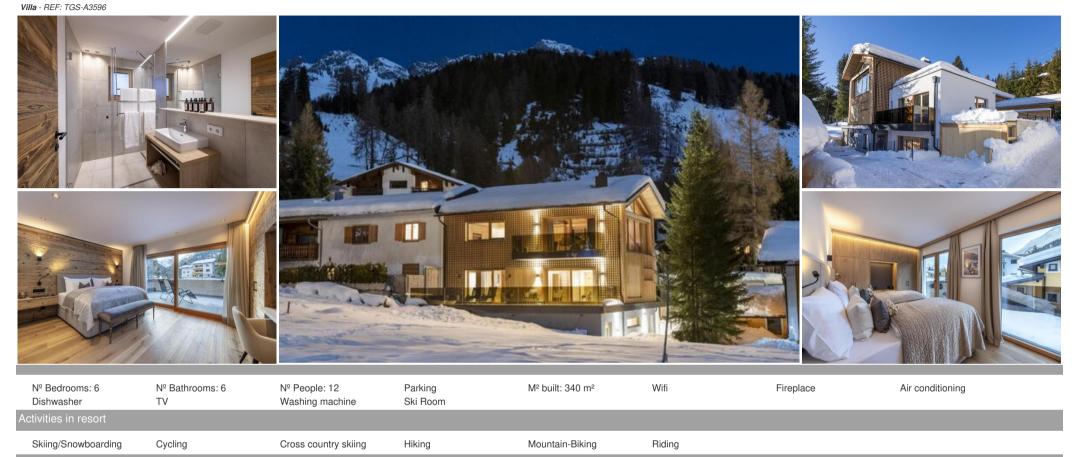

## Exclusive Villa for rent in St Anton with 6 bedrooms

Austria, Sankt Anton

Exclusive Villa for rent in St Anton with 6 bedrooms

This pristine chalet rivals some of the most luxurious chalets in the Austrian ski resort. Boasting of incredible mountain views and the capacity to sleep up to 12 people in six luxurious bedrooms, this contemporary ski-in chalet is perfect for a group of friends or family, looking for a luxury, relaxing ski retreat to St Anton!

In total, Villa can sleep up to 12 guests across its 6 bedrooms. There are 5 double bedrooms, 4 of which can be converted into twin beds, as well as an adult-sized bunk bedroom (sleeps 2). For extra convenience