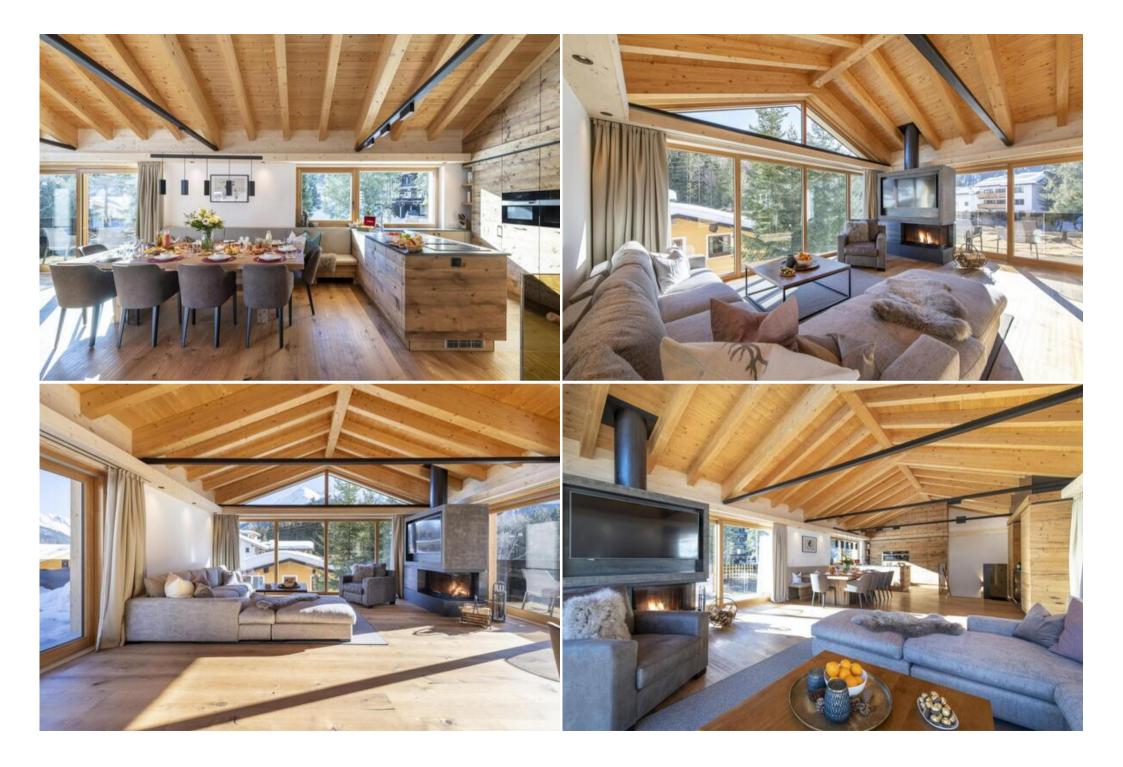

You will be welcomed on the top floor of Villa. Home to the dedicated modern living space of the chalet, this area features an open living, dining and kitchen area, an ideal setting for groups to gather after a long day on the slopes. Filled with rich textured fabrics and soothing neutral tones, this well-lit space combines simplicity with elegance for your benefit. Socialise on the sumptuous sofas, as you warm to the wood-burning fireplace, gazing out to the fantastic views painted across the large, panoramic French windows. At the end of the day, take a seat at the dining table as a whole group, to indulge on the evening's delicacy prepared by your nominated cook. After satisfying your appetites, head out to the extensive terrace area, at the other side of this room, allowing you to capture a closer look at the stunning views with a sip of something nice in hand.

For the evening's relaxation, revel in the incredible wellness facilities available to you at Villa. Head outside onto the terrace area, to immerse yourself in the warm baths, the ideal spot to revive and rejuvenate any aching muscles after a long day on the slopes. Alternatively, retreat to the sauna, located on the chalet's lower ground floor.