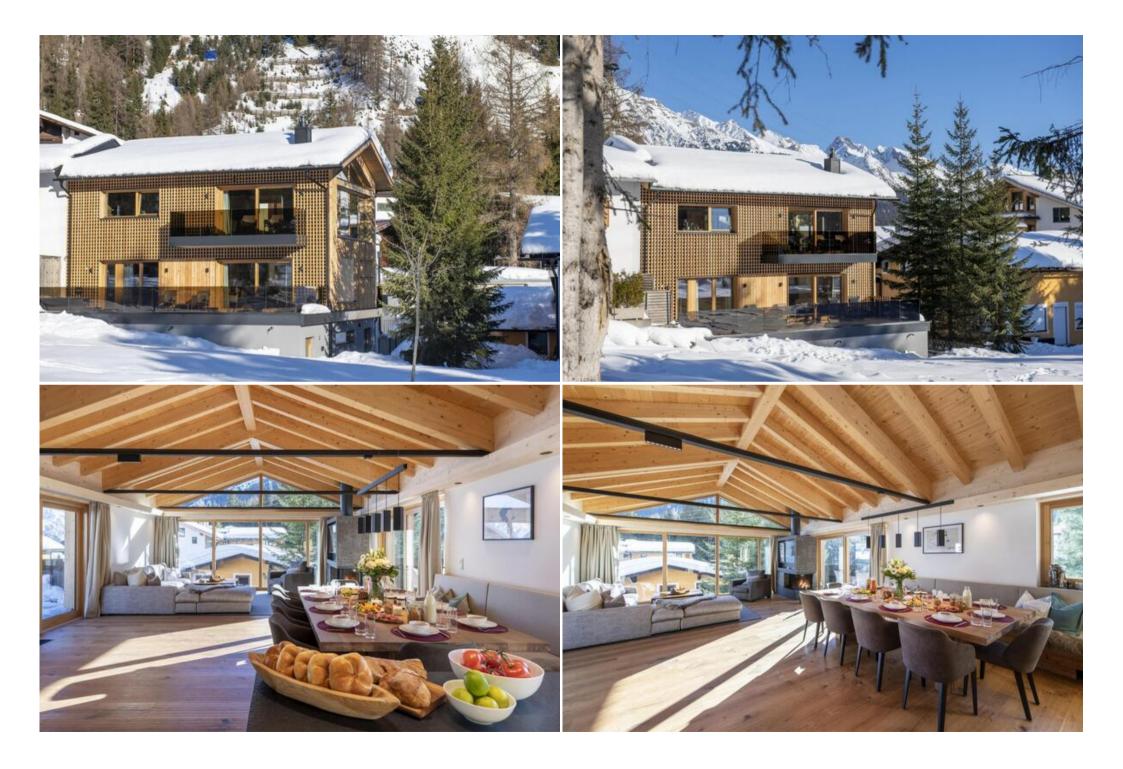

You will be welcomed on the top floor of Villa. Home to the dedicated modern living space of the chalet, this area features an open living, dining and kitchen area, an ideal setting for groups to gather after a long day on the slopes. Filled with rich textured fabrics and soothing neutral tones, this well-lit space combines simplicity with elegance for your benefit. Socialise on the sumptuous sofas, as you warm to the wood-burning fireplace, gazing out to the fantastic views painted across the large, panoramic French windows. At the end of the day, take a seat at the dining table as a whole group, to indulge on the evening's delicacy prepared by your nominated cook. After satisfying your appetites, head out to the extensive terrace area, at the other side of this room, allowing you to capture a closer look at the stunning views with a sip of something nice in hand.