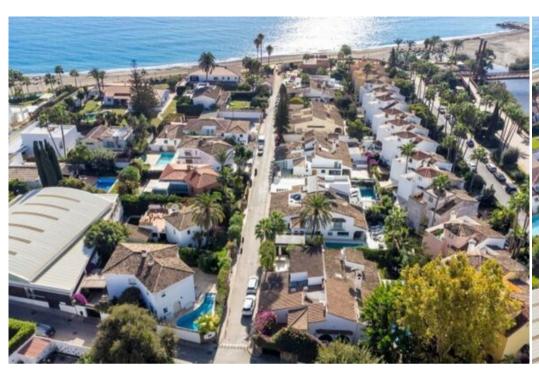

Activities in resort

Cycling Cross country skiing Golf Mountain-Biking Riding Surfing Tennis

Indulge in a luxurious holiday experience in the exquisite Rio Verde Playa. Villa Jasmin awaits you, perfectly situated within walking distance to the dazzling port of Puerto Banus, the iconic Puente Romano and just a two-minute stroll to the beach.

In addition to its impressive features, Villa Jasmin is conveniently located close to the Besaya beach club and water sports, as well as Aldi and El Corte Ingles supermarkets, both just a 5-minute walk away. A car is not essential as all amenities are within easy walking distance, offering a truly memorable holiday experience.