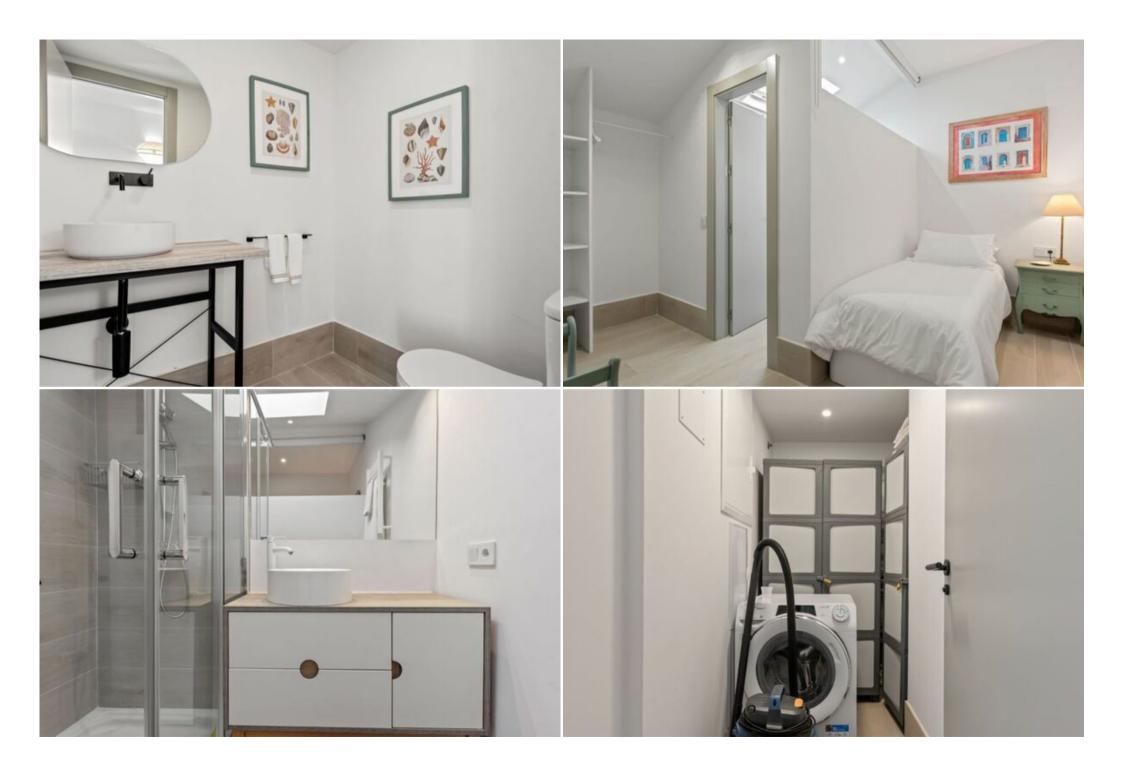

Nº Bathrooms: 6 Private pool TV Nº People: 12 Fireplace Washing machine Parking Private garden Distance to sea: 100m M² built: 220 m² Garden View Distance to centre: 1km M² plot: 423 m² Mountain view Terrace Air conditioning Nº Floors: 2 BBQ

This stunning modern detached villa radiates a bright and airy atmosphere, enhanced by its modern fixtures and chic furnishings. Boasting a total of six bedrooms and six bathrooms, two en-suite bedrooms are located on the ground floor, accompanied by a spacious living room featuring a charming fireplace, followed by a fully equipped kitchen, dining area and utility room. The first floor offers three grand bedrooms and a smaller bedroom with a single bed, accommodating a total of 11 guests in luxurious comfort