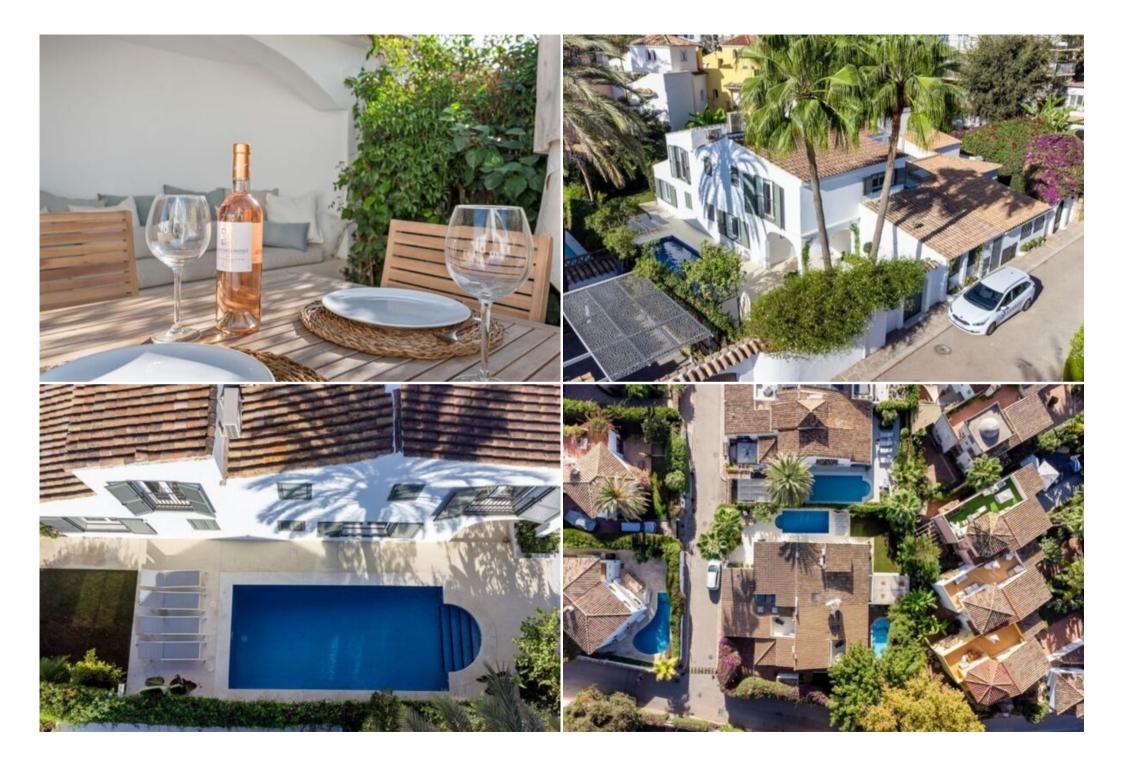

Relax and unwind on the large terraced area, complete with an outdoor lounge area and BBQ, ideal for an intimate alfresco dining experience for up to 12 people.

The property includes a private swimming pool with an outside shower for your pleasure, alongside four sun loungers and many more on the beach, just a short walk away.

Activities in resort

Cycling Cross country skiing Golf Mountain-Biking Riding Surfing Tennis

Indulge in a luxurious holiday experience in the exquisite Rio Verde Playa. Villa Jasmin awaits you, perfectly situated within walking distance to the dazzling port of Puerto Banus, the iconic Puente Romano and just a two-minute stroll to the beach.