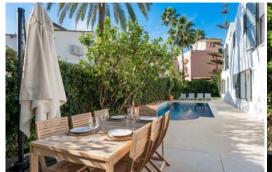

Relax and unwind on the large terraced area, complete with an outdoor lounge area and BBQ, ideal for an intimate alfresco dining experience for up to 12 people.

The property includes a private swimming pool with an outside shower for your pleasure, alongside four sun loungers and many more on the beach, just a short walk away.