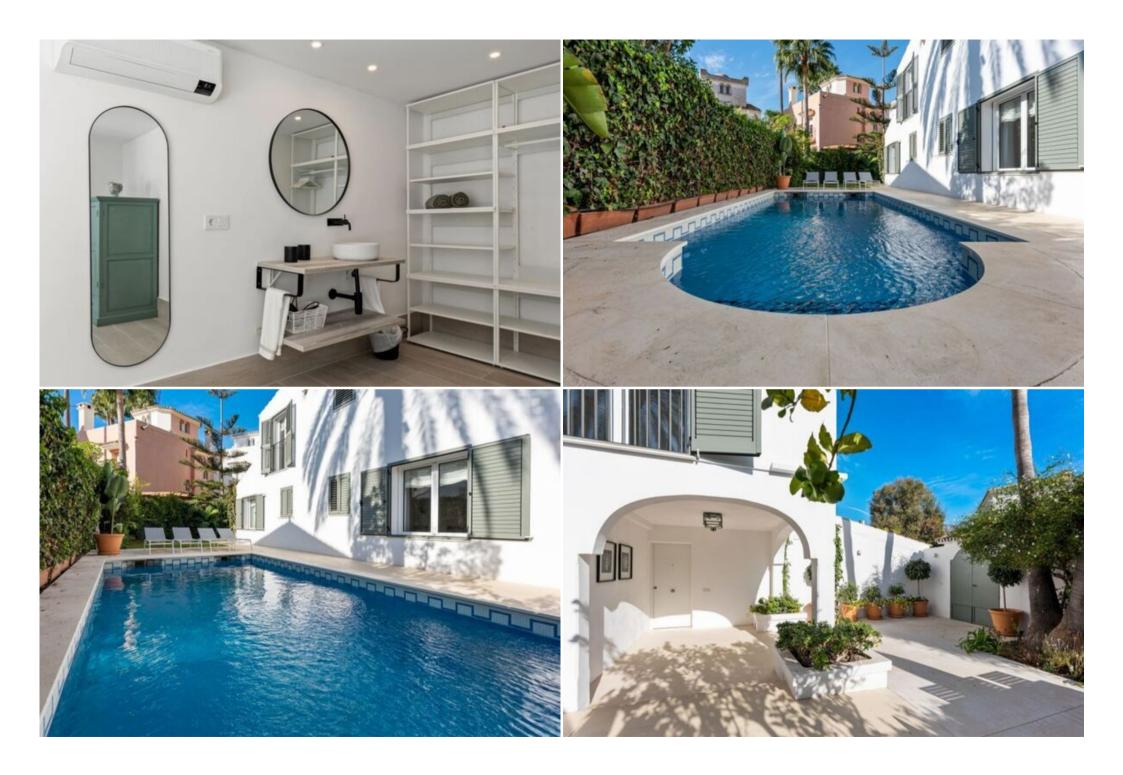

Nº Bathrooms: 6 Private pool TV Nº People: 12 Fireplace Washing machine Parking Private garden Distance to sea: 100m M² built: 220 m² Garden View Distance to centre: 1km M² plot: 423 m² Mountain view Terrace Air conditioning Nº Floors: 2 BBQ

Relax and unwind on the large terraced area, complete with an outdoor lounge area and BBQ, ideal for an intimate alfresco dining experience for up to 12 people.

The property includes a private swimming pool with an outside shower for your pleasure, alongside four sun loungers and many more on the beach, just a short walk away.