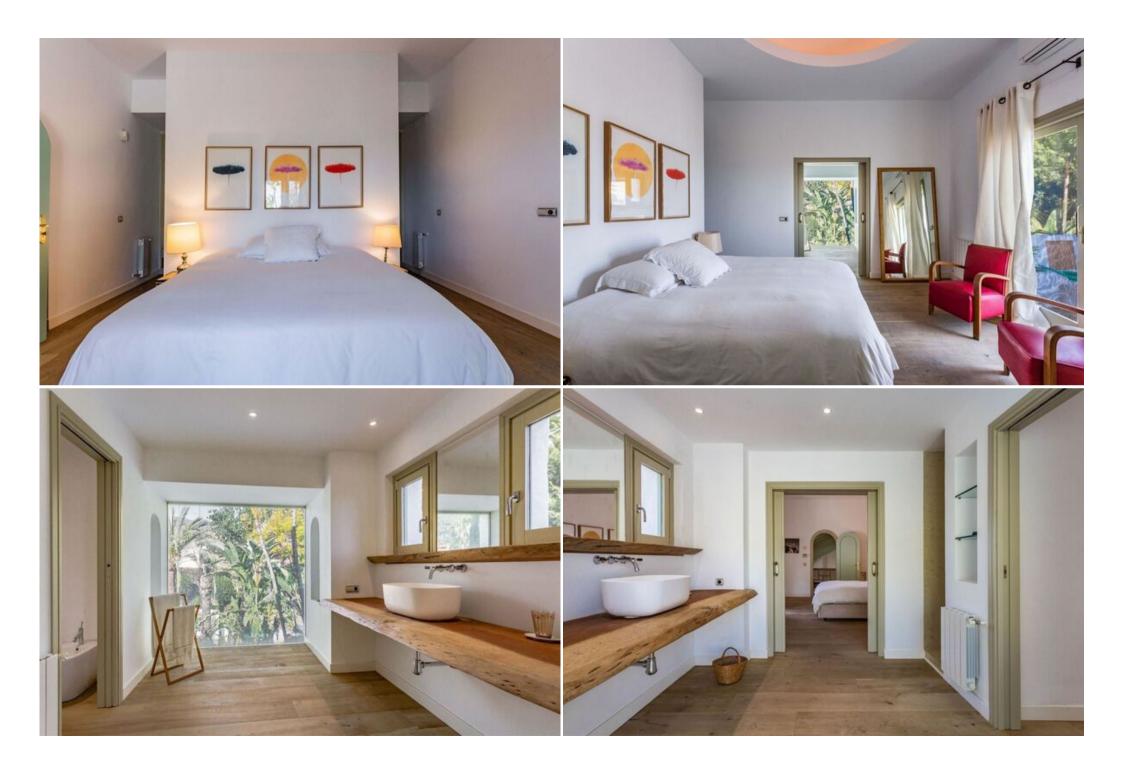

## **Sophisticated Living Across Three Levels**

Spread over three floors, this villa seamlessly blends functionality with artistic flair. The **ground floor** features a modern kitchen, an elegant dining area, a cozy living room, a sauna, a boxing space, and direct access to a beautifully landscaped terrace and garden. The **first floor** hosts the master bedroom with a fully equipped en-suite bathroom, a spacious walk-in closet, and a private terrace with rooftop access. This level also includes a home office and a gym complete with a Pilates machine, perfect for your well-being. The **basement level** comprises two additional bedrooms that share a full bathroom and open directly onto the lower garden, ensuring both privacy and a strong connection to the surrounding nature.

## **Seamless Indoor-Outdoor Harmony**

Inside, the three spacious and bright bedrooms boast floor-to-ceiling glass walls and direct access to the beautifully landscaped garden, perfectly merging indoor comfort with outdoor beauty.