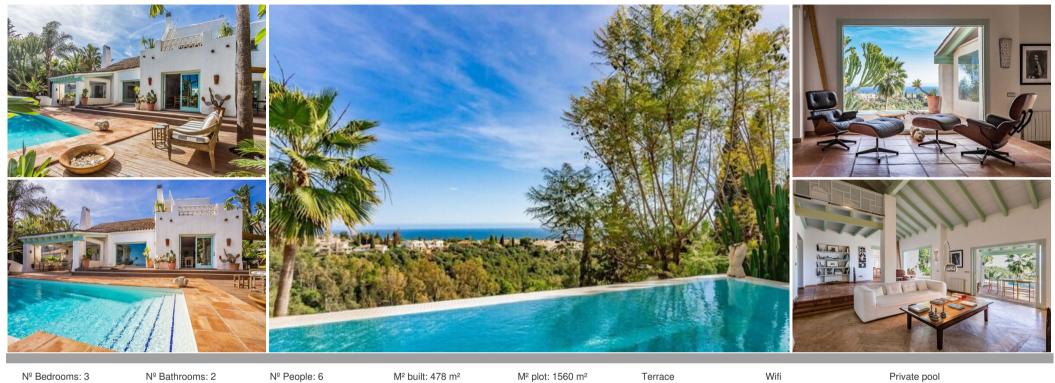

# Villa for rent in Sierra Blanca Marbella

Spain, Marbella, Golden Mile, Sierra Blanca

Villa - REF: TGS-A4510

### An Oasis of Art and Nature on the Golden Mile

Air conditioning

Discover an exceptional villa in **Sierra Blanca**, nestled on Marbella's prestigious Golden Mile. This unique property, envisioned and inhabited by a renowned artist, is a true masterpiece where every corner tells a story. Meticulously designed with an unwavering attention to detail, it offers not only exquisite aesthetics but also a high level of comfort and charm at any time of day.

### Inspiring Views

Private garden

From almost every room in the house, including the stunning swimming pool, you can revel in **panoramic views of the Mediterranean Sea**. On the opposite side of the property, vistas open up to the majestic **La Concha mountain**. Lush vegetation, swaying palm trees, and mature fruit trees envelop the villa, creating a natural sanctuary of serenity.