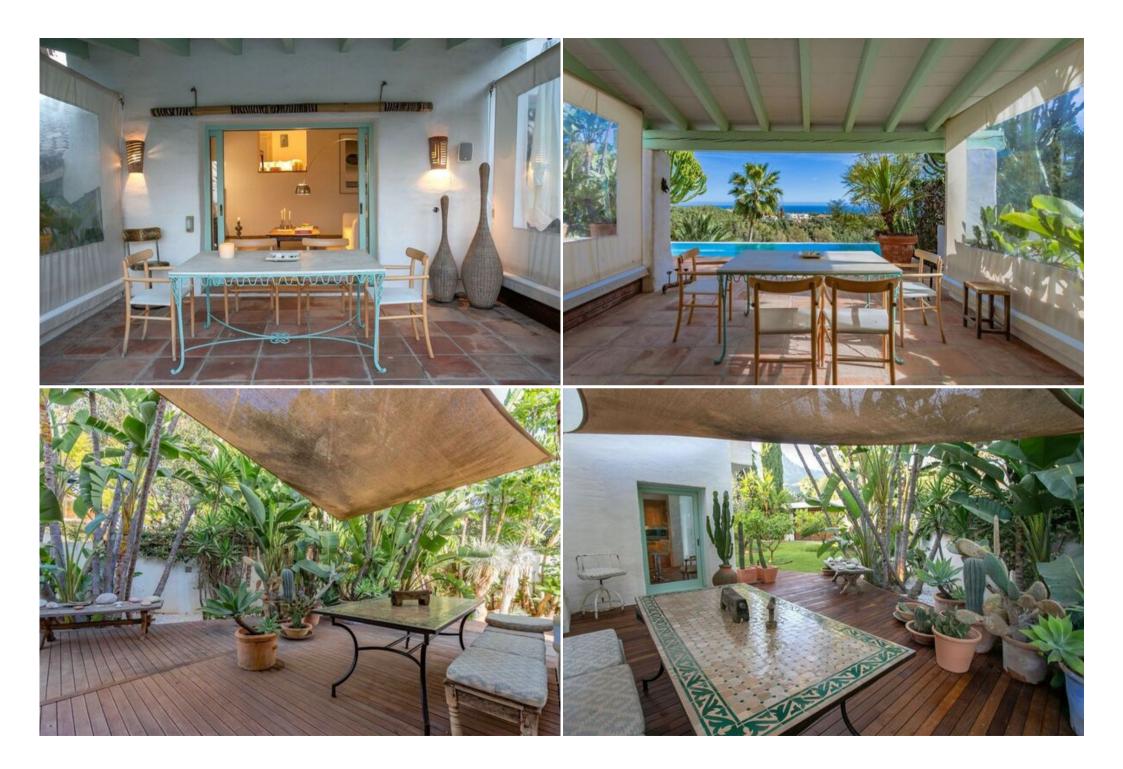

## **Sophisticated Living Across Three Levels**

Spread over three floors, this villa seamlessly blends functionality with artistic flair. The **ground floor** features a modern kitchen, an elegant dining area, a cozy living room, a sauna, a boxing space, and direct access to a beautifully landscaped terrace and garden. The **first floor** hosts the master bedroom with a fully equipped en-suite bathroom, a spacious walk-in closet, and a private terrace with rooftop access. This level also includes a home office and a gym complete with a Pilates machine, perfect for your well-being. The **basement level** comprises two additional bedrooms that share a full bathroom and open directly onto the lower garden, ensuring both privacy and a strong connection to the surrounding nature.

### Inspiring Views

Private garden

From almost every room in the house, including the stunning swimming pool, you can revel in **panoramic views of the Mediterranean Sea**. On the opposite side of the property, vistas open up to the majestic **La Concha mountain**. Lush vegetation, swaying palm trees, and mature fruit trees envelop the villa, creating a natural sanctuary of serenity.