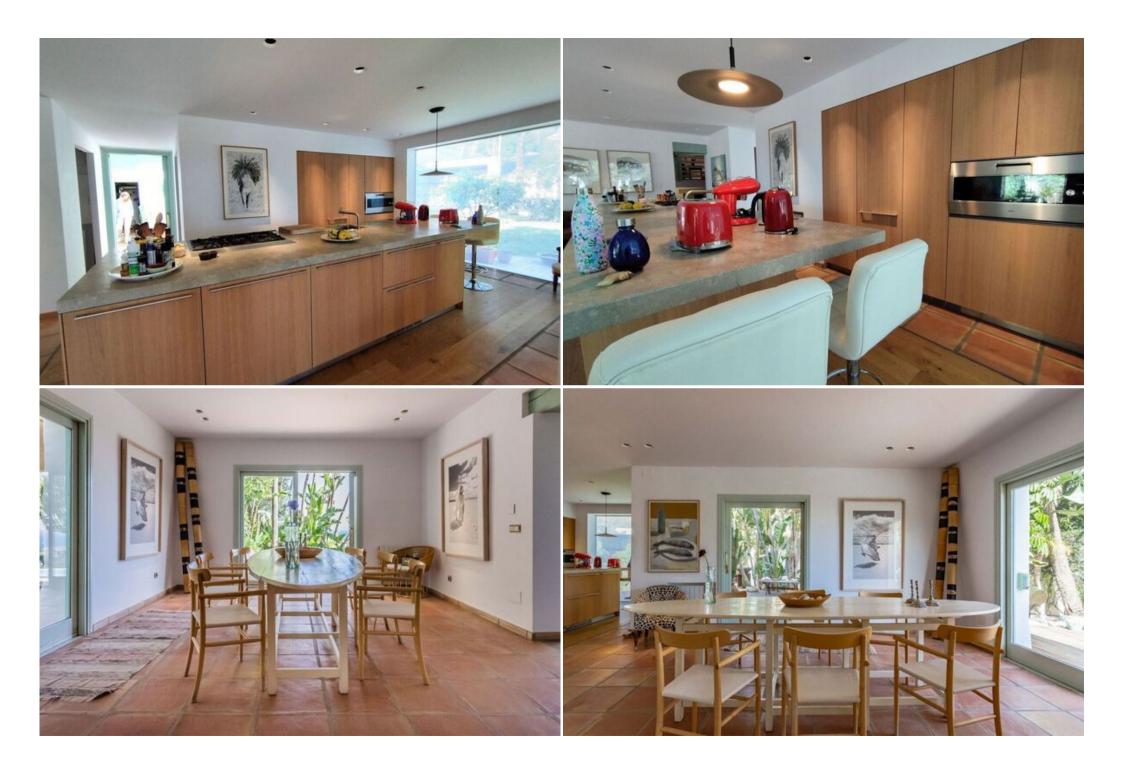

## **Sophisticated Living Across Three Levels**

Spread over three floors, this villa seamlessly blends functionality with artistic flair. The **ground floor** features a modern kitchen, an elegant dining area, a cozy living room, a sauna, a boxing space, and direct access to a beautifully landscaped terrace and garden. The **first floor** hosts the master bedroom with a fully equipped en-suite bathroom, a spacious walk-in closet, and a private terrace with rooftop access. This level also includes a home office and a gym complete with a Pilates machine, perfect for your well-being. The **basement level** comprises two additional bedrooms that share a full bathroom and open directly onto the lower garden, ensuring both privacy and a strong connection to the surrounding nature.