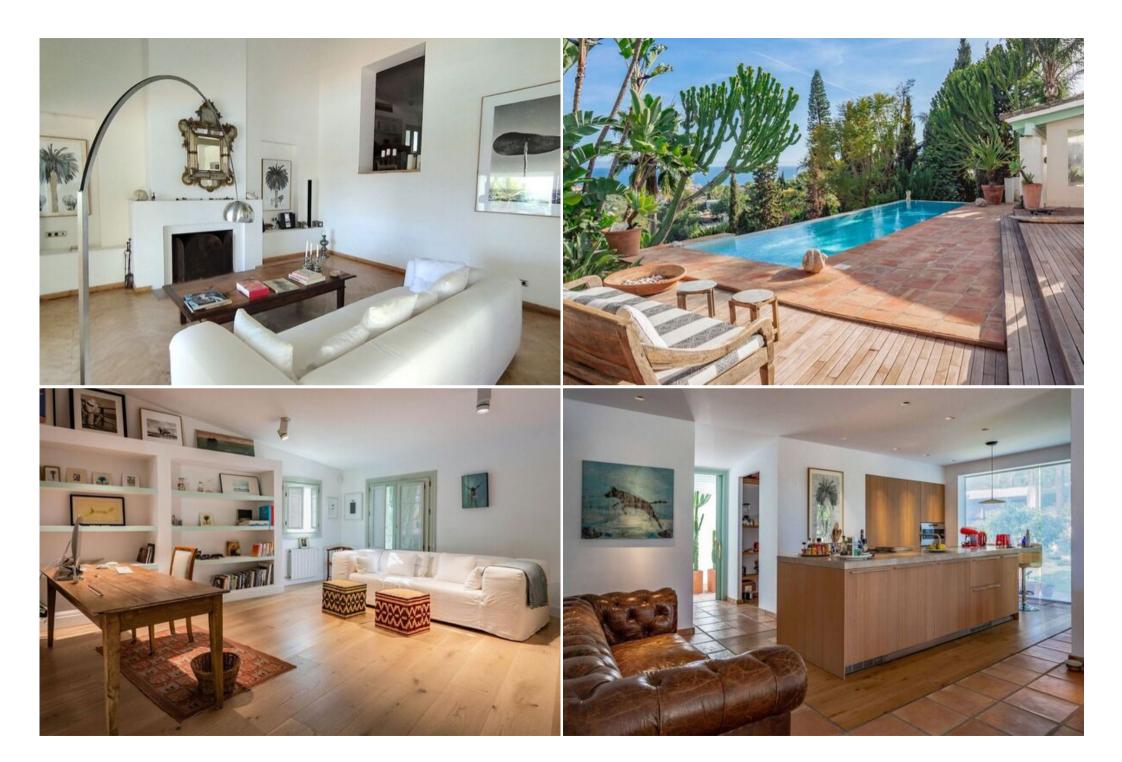

## **Sophisticated Living Across Three Levels**

Spread over three floors, this villa seamlessly blends functionality with artistic flair. The **ground floor** features a modern kitchen, an elegant dining area, a cozy living room, a sauna, a boxing space, and direct access to a beautifully landscaped terrace and garden. The **first floor** hosts the master bedroom with a fully equipped en-suite bathroom, a spacious walk-in closet, and a private terrace with rooftop access. This level also includes a home office and a gym complete with a Pilates machine, perfect for your well-being. The **basement level** comprises two additional bedrooms that share a full bathroom and open directly onto the lower garden, ensuring both privacy and a strong connection to the surrounding nature.

### Inspiring Views

Private garden

From almost every room in the house, including the stunning swimming pool, you can revel in **panoramic views of the Mediterranean Sea**. On the opposite side of the property, vistas open up to the majestic **La Concha mountain**. Lush vegetation, swaying palm trees, and mature fruit trees envelop the villa, creating a natural sanctuary of serenity.