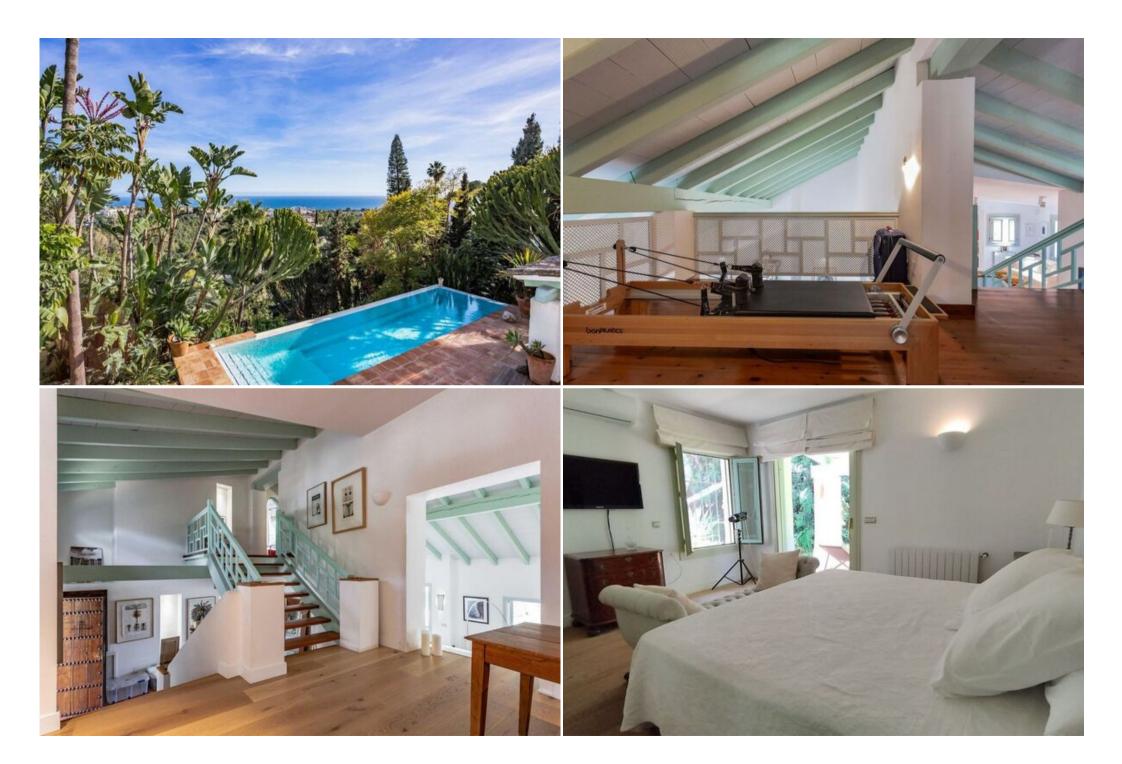

## **Sophisticated Living Across Three Levels**

Spread over three floors, this villa seamlessly blends functionality with artistic flair. The **ground floor** features a modern kitchen, an elegant dining area, a cozy living room, a sauna, a boxing space, and direct access to a beautifully landscaped terrace and garden. The **first floor** hosts the master bedroom with a fully equipped en-suite bathroom, a spacious walk-in closet, and a private terrace with rooftop access. This level also includes a home office and a gym complete with a Pilates machine, perfect for your well-being. The **basement level** comprises two additional bedrooms that share a full bathroom and open directly onto the lower garden, ensuring both privacy and a strong connection to the surrounding nature.

### Inspiring Views

Private garden

From almost every room in the house, including the stunning swimming pool, you can revel in **panoramic views of the Mediterranean Sea**. On the opposite side of the property, vistas open up to the majestic **La Concha mountain**. Lush vegetation, swaying palm trees, and mature fruit trees envelop the villa, creating a natural sanctuary of serenity.