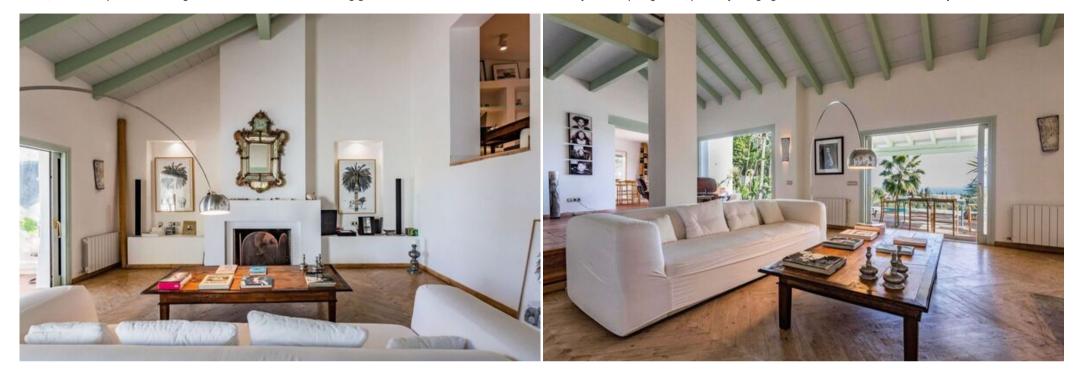

## **Sophisticated Living Across Three Levels**

Spread over three floors, this villa seamlessly blends functionality with artistic flair. The **ground floor** features a modern kitchen, an elegant dining area, a cozy living room, a sauna, a boxing space, and direct access to a beautifully landscaped terrace and garden. The **first floor** hosts the master bedroom with a fully equipped en-suite bathroom, a spacious walk-in closet, and a private terrace with rooftop access. This level also includes a home office and a gym complete with a Pilates machine, perfect for your well-being. The **basement level** comprises two additional bedrooms that share a full bathroom and open directly onto the lower garden, ensuring both privacy and a strong connection to the surrounding nature.