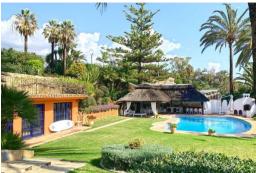

Air conditioning

Activities in resort

Nº Bedrooms: 6

Cycling Golf Riding Sailing Surfing Tennis

A TRULY MAGNIFICENT ESTATE FIRST LINE BEACH IN THE HEART OF THE GOLDEN MILE. FROM ITS PRIVILEGED POSITION, THE SEA, SAND AND FIVE STAR BEACH RESTAURANTS ARE ONLY STEPS AWAY. THE UNIQUE PROPERTY IS SET ON A 4.500 M2 MARVELOUS GARDEN WITH SWIMMING POOL AND BBQ AREA. THE ELEVATED POSITION OF TWO AND A HALF METERS ABOVE BEACH LEVEL GRANTS THE PROPERTY MAGNIFICENT VIEWS OF THE COASTLINE AND FULL PRIVACY. THE MAIN PROPERTY INCORPORATES AN ELEGANT ENTRANCE HALL, 5 BEDROOM SUITES, MASTER BEDROOM WITH SEPARATE DRESSING ROOM, DRAWING ROOM WITH FIREPLACE, LIBRARY ROOM, LARGE LIVING ROOM OPENING ON TO THE CHARMING COVERED TERRACE, SEPARATE DINING ROOM, OUTSIDE DINING AREA. CINEMA LOUNGE ROOM, KITCHEN WITH DINING AREA. POOL ENTERTAINMENT HUT WITH WOODEN OVEN, HEATED SWIMMING POOL. COVERED GARAGE, SATELLITE CCTV SYSTEM, HEATING THROUGHOUT, SEPARATE STAFF QUARTERS WITH OWN FACILITIES.