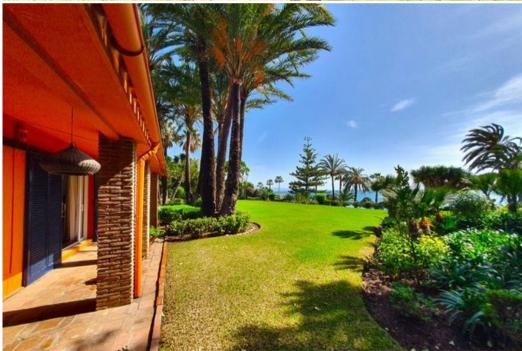

Air conditioning

Activities in resort

Nº Bedrooms: 6

Cycling Golf Riding Sailing Surfing Tennis

A TRULY MAGNIFICENT ESTATE FIRST LINE BEACH IN THE HEART OF THE GOLDEN MILE. FROM ITS PRIVILEGED POSITION, THE SEA, SAND AND FIVE STAR BEACH RESTAURANTS ARE ONLY STEPS AWAY. THE UNIQUE PROPERTY IS SET ON A 4.500 M2 MARVELOUS GARDEN WITH SWIMMING POOL AND BBQ AREA. THE ELEVATED POSITION OF TWO AND A HALF METERS ABOVE BEACH LEVEL GRANTS THE PROPERTY MAGNIFICENT VIEWS OF THE COASTLINE AND FULL PRIVACY. THE MAIN PROPERTY INCORPORATES AN ELEGANT ENTRANCE HALL, 5 BEDROOM SUITES, MASTER BEDROOM WITH SEPARATE DRESSING ROOM, DRAWING ROOM WITH FIREPLACE, LIBRARY ROOM, LARGE LIVING ROOM OPENING ON TO THE CHARMING COVERED TERRACE, SEPARATE DINING ROOM, OUTSIDE DINING AREA. CINEMA LOUNGE ROOM, KITCHEN WITH DINING AREA. POOL ENTERTAINMENT HUT WITH WOODEN OVEN, HEATED SWIMMING POOL. COVERED GARAGE, SATELLITE CCTV SYSTEM, HEATING THROUGHOUT, SEPARATE STAFF QUARTERS WITH OWN FACILITIES.