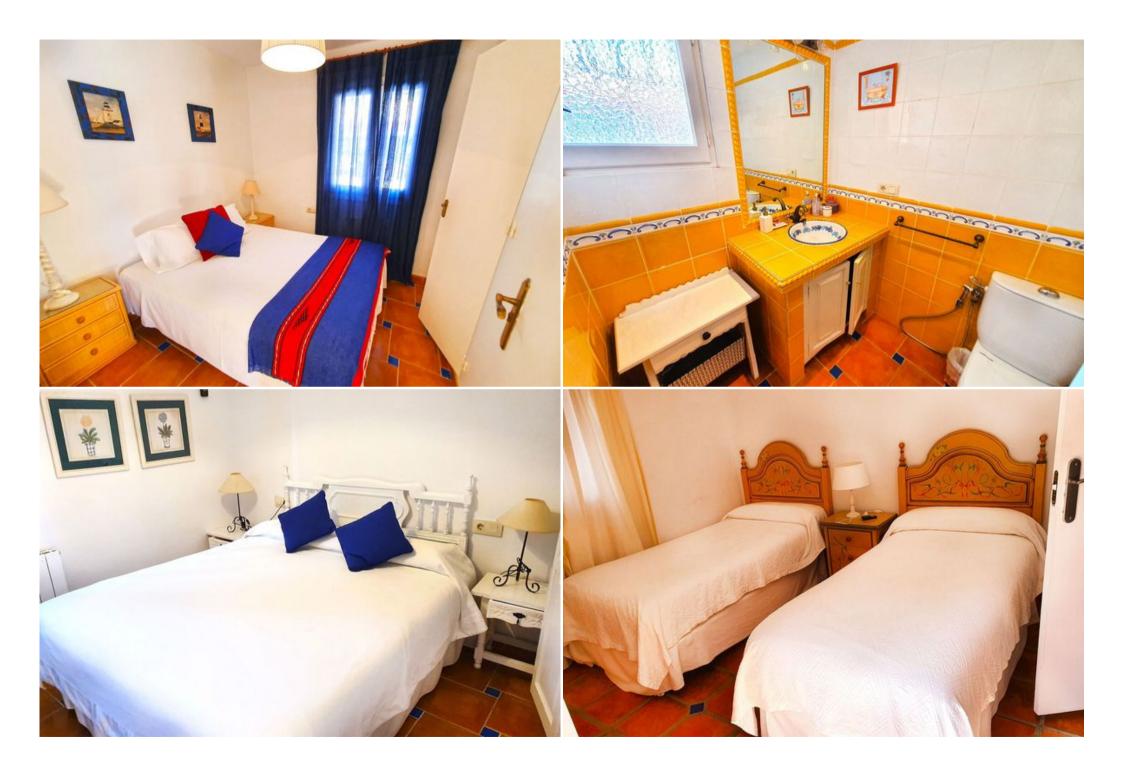

Nº Bathrooms: 7 Private pool BBQ Nº People: 12 Heated Pool Dishwasher Parking Fireplace TV M² built: 650 m² Private garden Washing machine M<sup>2</sup> plot: 4500 m<sup>2</sup> Beach Front Gym/Fitness Terrace Sea view Distance to centre: 5km Exposure: South Garden View

Air conditioning

Activities in resort

Nº Bedrooms: 6

Cycling Golf Riding Sailing Surfing Tennis

A TRULY MAGNIFICENT ESTATE FIRST LINE BEACH IN THE HEART OF THE GOLDEN MILE. FROM ITS PRIVILEGED POSITION, THE SEA, SAND AND FIVE STAR BEACH RESTAURANTS ARE ONLY STEPS AWAY. THE UNIQUE PROPERTY IS SET ON A 4.500 M2 MARVELOUS GARDEN WITH SWIMMING POOL AND BBQ AREA. THE ELEVATED POSITION OF TWO AND A HALF METERS ABOVE BEACH LEVEL GRANTS THE PROPERTY MAGNIFICENT VIEWS OF THE COASTLINE AND FULL PRIVACY. THE MAIN PROPERTY INCORPORATES AN ELEGANT ENTRANCE HALL, 5 BEDROOM SUITES, MASTER BEDROOM WITH SEPARATE DRESSING ROOM, DRAWING ROOM WITH FIREPLACE, LIBRARY ROOM, LARGE LIVING ROOM OPENING ON TO THE CHARMING COVERED TERRACE, SEPARATE DINING ROOM, OUTSIDE DINING AREA. CINEMA LOUNGE ROOM, KITCHEN WITH DINING AREA. POOL ENTERTAINMENT HUT WITH WOODEN OVEN, HEATED SWIMMING POOL. COVERED GARAGE, SATELLITE CCTV SYSTEM, HEATING THROUGHOUT, SEPARATE STAFF QUARTERS WITH OWN FACILITIES.