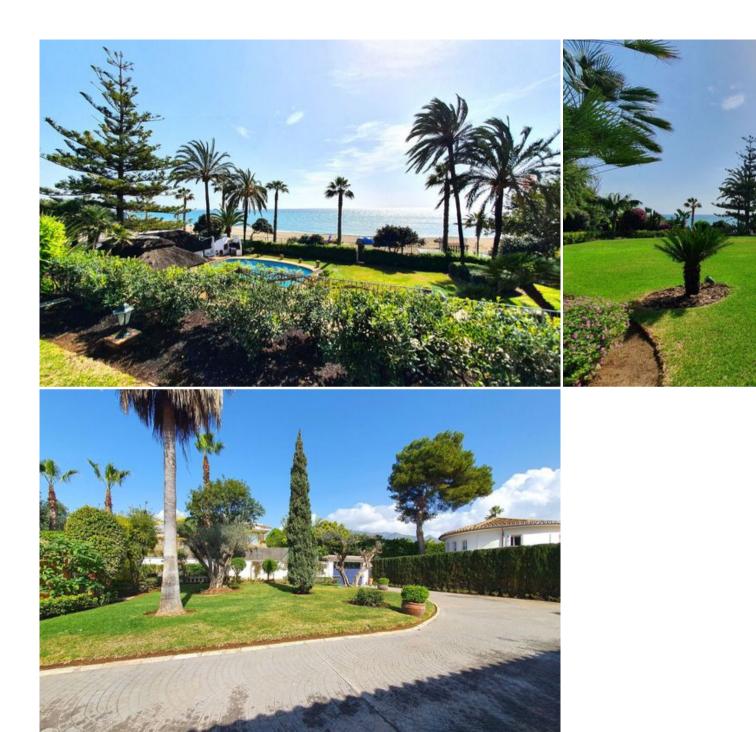

## Villa for rent in Puente Romano

Spain, Marbella, Golden Mile, Marina Puente Romano

Villa - REF: TGS-A920

| Es MAN                                 | VIII. |   |
|----------------------------------------|-------|---|
|                                        |       |   |
|                                        |       | 1 |
| 10 1 1 1 1 1 1 1 1 1 1 1 1 1 1 1 1 1 1 |       |   |

Air conditioning

Activities in resort

Nº Bedrooms: 6

Cycling Golf Riding Sailing Surfing Tennis

A TRULY MAGNIFICENT ESTATE FIRST LINE BEACH IN THE HEART OF THE GOLDEN MILE. FROM ITS PRIVILEGED POSITION, THE SEA, SAND AND FIVE STAR BEACH RESTAURANTS ARE ONLY STEPS AWAY. THE UNIQUE PROPERTY IS SET ON A 4.500 M2 MARVELOUS GARDEN WITH SWIMMING POOL AND BBQ AREA. THE ELEVATED POSITION OF TWO AND A HALF METERS ABOVE BEACH LEVEL GRANTS THE PROPERTY MAGNIFICENT VIEWS OF THE COASTLINE AND FULL PRIVACY. THE MAIN PROPERTY INCORPORATES AN ELEGANT ENTRANCE HALL, 5 BEDROOM SUITES, MASTER BEDROOM WITH SEPARATE DRESSING ROOM, DRAWING ROOM WITH FIREPLACE, LIBRARY ROOM, LARGE LIVING ROOM OPENING ON TO THE CHARMING COVERED TERRACE, SEPARATE DINING ROOM, OUTSIDE DINING AREA. CINEMA LOUNGE ROOM, KITCHEN WITH DINING AREA. POOL ENTERTAINMENT HUT WITH WOODEN OVEN, HEATED SWIMMING POOL. COVERED GARAGE, SATELLITE CCTV SYSTEM, HEATING THROUGHOUT, SEPARATE STAFF QUARTERS WITH OWN FACILITIES.