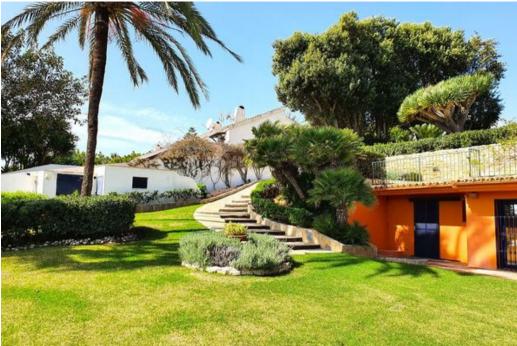

Air conditioning

Activities in resort

Nº Bedrooms: 6

Cycling Golf Riding Sailing Surfing Tennis

A TRULY MAGNIFICENT ESTATE FIRST LINE BEACH IN THE HEART OF THE GOLDEN MILE. FROM ITS PRIVILEGED POSITION, THE SEA, SAND AND FIVE STAR BEACH RESTAURANTS ARE ONLY STEPS AWAY. THE UNIQUE PROPERTY IS SET ON A 4.500 M2 MARVELOUS GARDEN WITH SWIMMING POOL AND BBQ AREA. THE ELEVATED POSITION OF TWO AND A HALF METERS ABOVE BEACH LEVEL GRANTS THE PROPERTY MAGNIFICENT VIEWS OF THE COASTLINE AND FULL PRIVACY. THE MAIN PROPERTY INCORPORATES AN ELEGANT ENTRANCE HALL, 5 BEDROOM SUITES, MASTER BEDROOM WITH SEPARATE DRESSING ROOM, DRAWING ROOM WITH FIREPLACE, LIBRARY ROOM, LARGE LIVING ROOM OPENING ON TO THE CHARMING COVERED TERRACE, SEPARATE DINING ROOM, OUTSIDE DINING AREA. CINEMA LOUNGE ROOM, KITCHEN WITH DINING AREA. POOL ENTERTAINMENT HUT WITH WOODEN OVEN, HEATED SWIMMING POOL. COVERED GARAGE, SATELLITE CCTV SYSTEM, HEATING THROUGHOUT, SEPARATE STAFF QUARTERS WITH OWN FACILITIES.