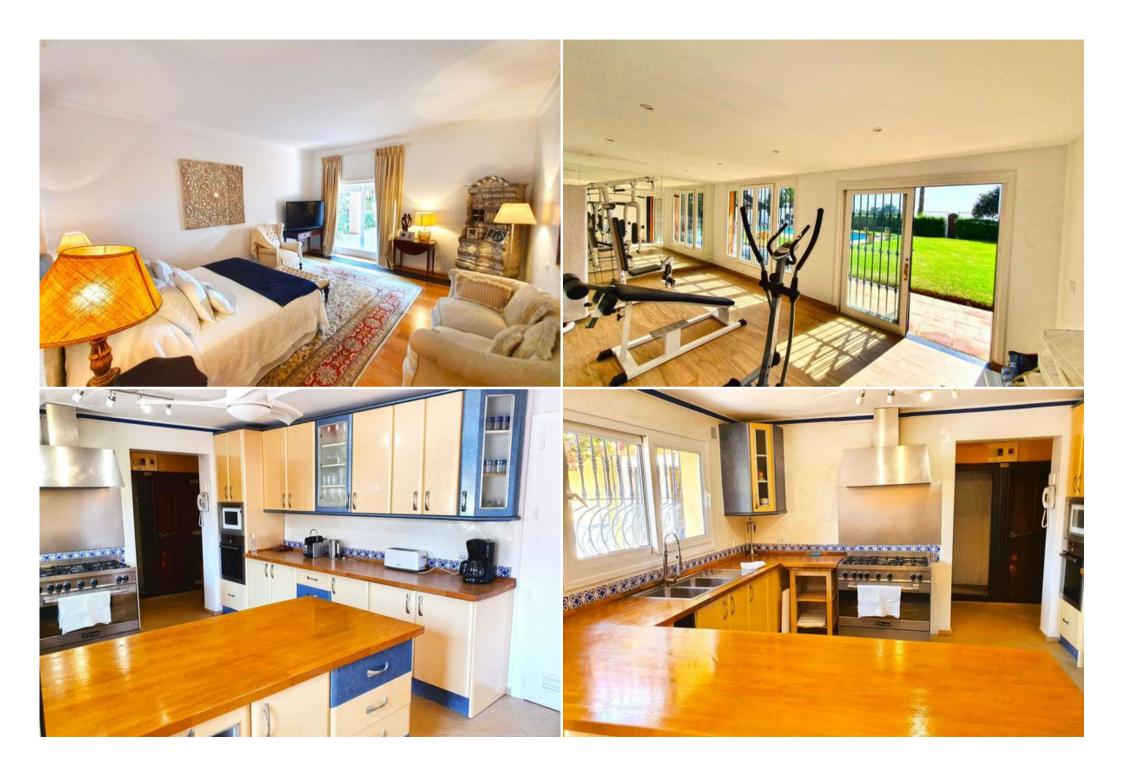

Nº Bathrooms: 7 Private pool BBQ Nº People: 12 Heated Pool Dishwasher Parking Fireplace TV M² built: 650 m² Private garden Washing machine M<sup>2</sup> plot: 4500 m<sup>2</sup> Beach Front Gym/Fitness Terrace Sea view Distance to centre: 5km Exposure: South Garden View

Air conditioning

Activities in resort

Nº Bedrooms: 6

Cycling Golf Riding Sailing Surfing Tennis

A TRULY MAGNIFICENT ESTATE FIRST LINE BEACH IN THE HEART OF THE GOLDEN MILE. FROM ITS PRIVILEGED POSITION, THE SEA, SAND AND FIVE STAR BEACH RESTAURANTS ARE ONLY STEPS AWAY. THE UNIQUE PROPERTY IS SET ON A 4.500 M2 MARVELOUS GARDEN WITH SWIMMING POOL AND BBQ AREA. THE ELEVATED POSITION OF TWO AND A HALF METERS ABOVE BEACH LEVEL GRANTS THE PROPERTY MAGNIFICENT VIEWS OF THE COASTLINE AND FULL PRIVACY. THE MAIN PROPERTY INCORPORATES AN ELEGANT ENTRANCE HALL, 5 BEDROOM SUITES, MASTER BEDROOM WITH SEPARATE DRESSING ROOM, DRAWING ROOM WITH FIREPLACE, LIBRARY ROOM, LARGE LIVING ROOM OPENING ON TO THE CHARMING COVERED TERRACE, SEPARATE DINING ROOM, OUTSIDE DINING AREA. CINEMA LOUNGE ROOM, KITCHEN WITH DINING AREA. POOL ENTERTAINMENT HUT WITH WOODEN OVEN, HEATED SWIMMING POOL. COVERED GARAGE, SATELLITE CCTV SYSTEM, HEATING THROUGHOUT, SEPARATE STAFF QUARTERS WITH OWN FACILITIES.