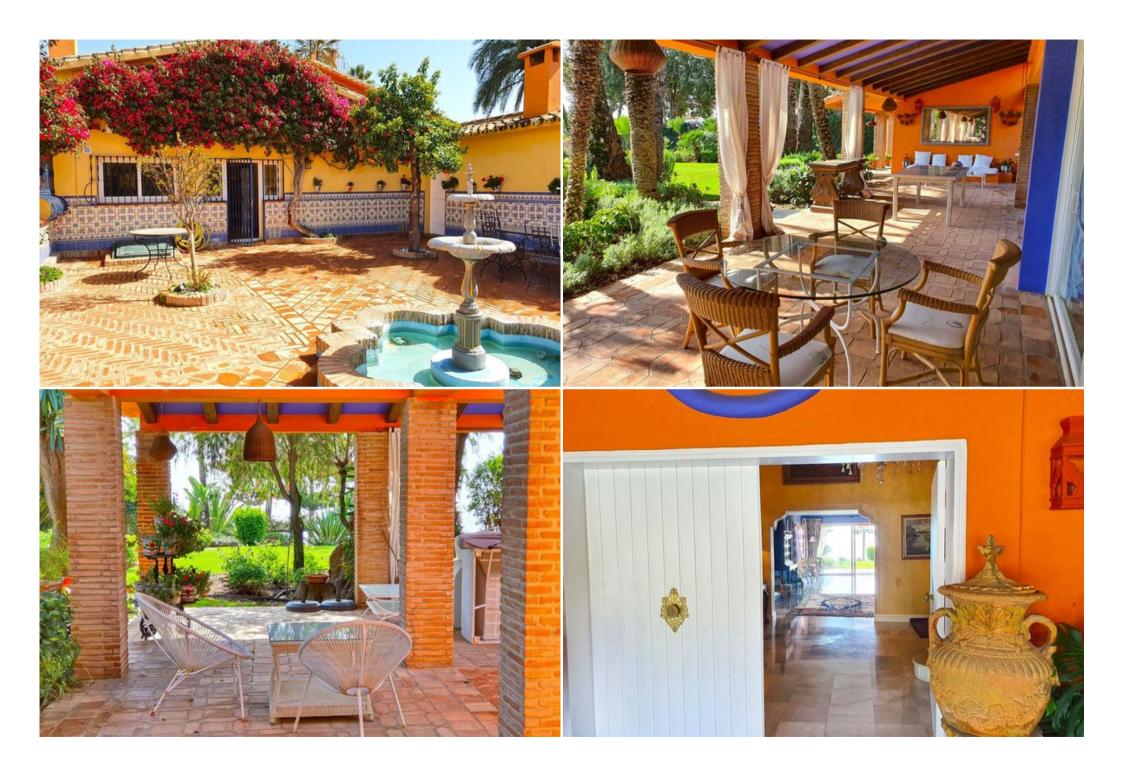

Air conditioning

Activities in resort

Nº Bedrooms: 6

Cycling Golf Riding Sailing Surfing Tennis

A TRULY MAGNIFICENT ESTATE FIRST LINE BEACH IN THE HEART OF THE GOLDEN MILE. FROM ITS PRIVILEGED POSITION, THE SEA, SAND AND FIVE STAR BEACH RESTAURANTS ARE ONLY STEPS AWAY. THE UNIQUE PROPERTY IS SET ON A 4.500 M2 MARVELOUS GARDEN WITH SWIMMING POOL AND BBQ AREA. THE ELEVATED POSITION OF TWO AND A HALF METERS ABOVE BEACH LEVEL GRANTS THE PROPERTY MAGNIFICENT VIEWS OF THE COASTLINE AND FULL PRIVACY. THE MAIN PROPERTY INCORPORATES AN ELEGANT ENTRANCE HALL, 5 BEDROOM SUITES, MASTER BEDROOM WITH SEPARATE DRESSING ROOM, DRAWING ROOM WITH FIREPLACE, LIBRARY ROOM, LARGE LIVING ROOM OPENING ON TO THE CHARMING COVERED TERRACE, SEPARATE DINING ROOM, OUTSIDE DINING AREA. CINEMA LOUNGE ROOM, KITCHEN WITH DINING AREA. POOL ENTERTAINMENT HUT WITH WOODEN OVEN, HEATED SWIMMING POOL. COVERED GARAGE, SATELLITE CCTV SYSTEM, HEATING THROUGHOUT, SEPARATE STAFF QUARTERS WITH OWN FACILITIES.