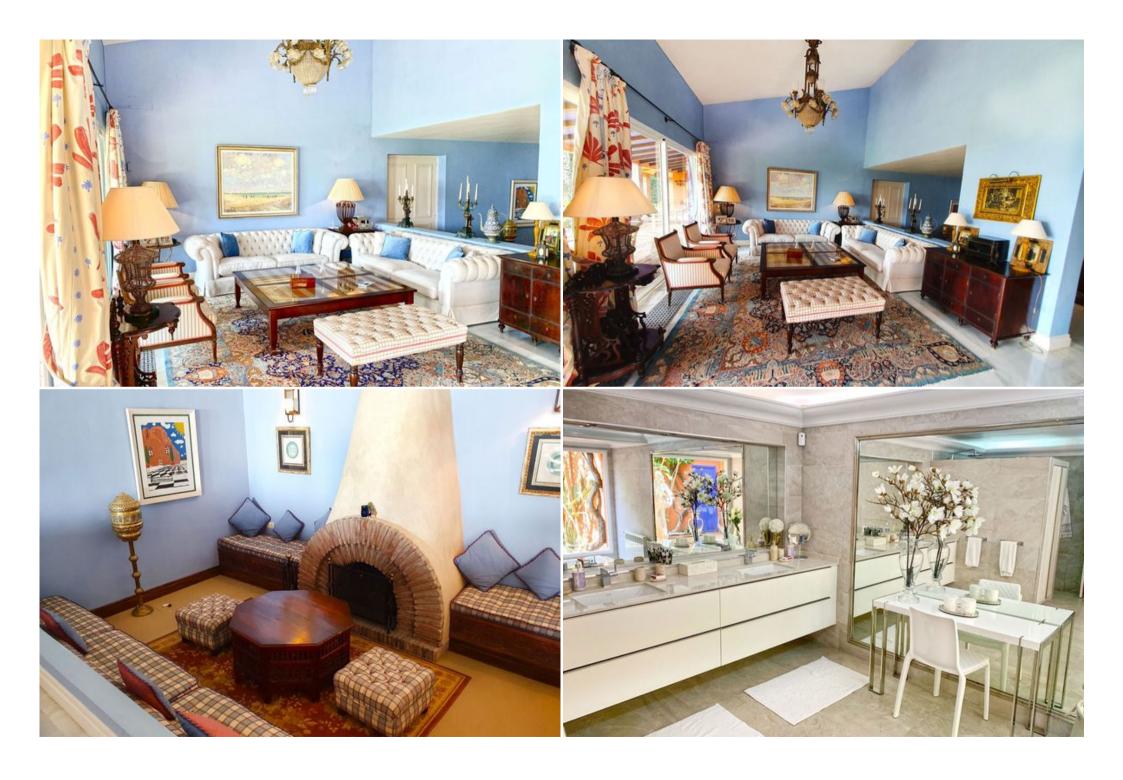

Air conditioning

Activities in resort

Nº Bedrooms: 6

Cycling Golf Riding Sailing Surfing Tennis

A TRULY MAGNIFICENT ESTATE FIRST LINE BEACH IN THE HEART OF THE GOLDEN MILE. FROM ITS PRIVILEGED POSITION, THE SEA, SAND AND FIVE STAR BEACH RESTAURANTS ARE ONLY STEPS AWAY. THE UNIQUE PROPERTY IS SET ON A 4.500 M2 MARVELOUS GARDEN WITH SWIMMING POOL AND BBQ AREA. THE ELEVATED POSITION OF TWO AND A HALF METERS ABOVE BEACH LEVEL GRANTS THE PROPERTY MAGNIFICENT VIEWS OF THE COASTLINE AND FULL PRIVACY. THE MAIN PROPERTY INCORPORATES AN ELEGANT ENTRANCE HALL, 5 BEDROOM SUITES, MASTER BEDROOM WITH SEPARATE DRESSING ROOM, DRAWING ROOM WITH FIREPLACE, LIBRARY ROOM, LARGE LIVING ROOM OPENING ON TO THE CHARMING COVERED TERRACE, SEPARATE DINING ROOM, OUTSIDE DINING AREA. CINEMA LOUNGE ROOM, KITCHEN WITH DINING AREA. POOL ENTERTAINMENT HUT WITH WOODEN OVEN, HEATED SWIMMING POOL. COVERED GARAGE, SATELLITE CCTV SYSTEM, HEATING THROUGHOUT, SEPARATE STAFF QUARTERS WITH OWN FACILITIES.