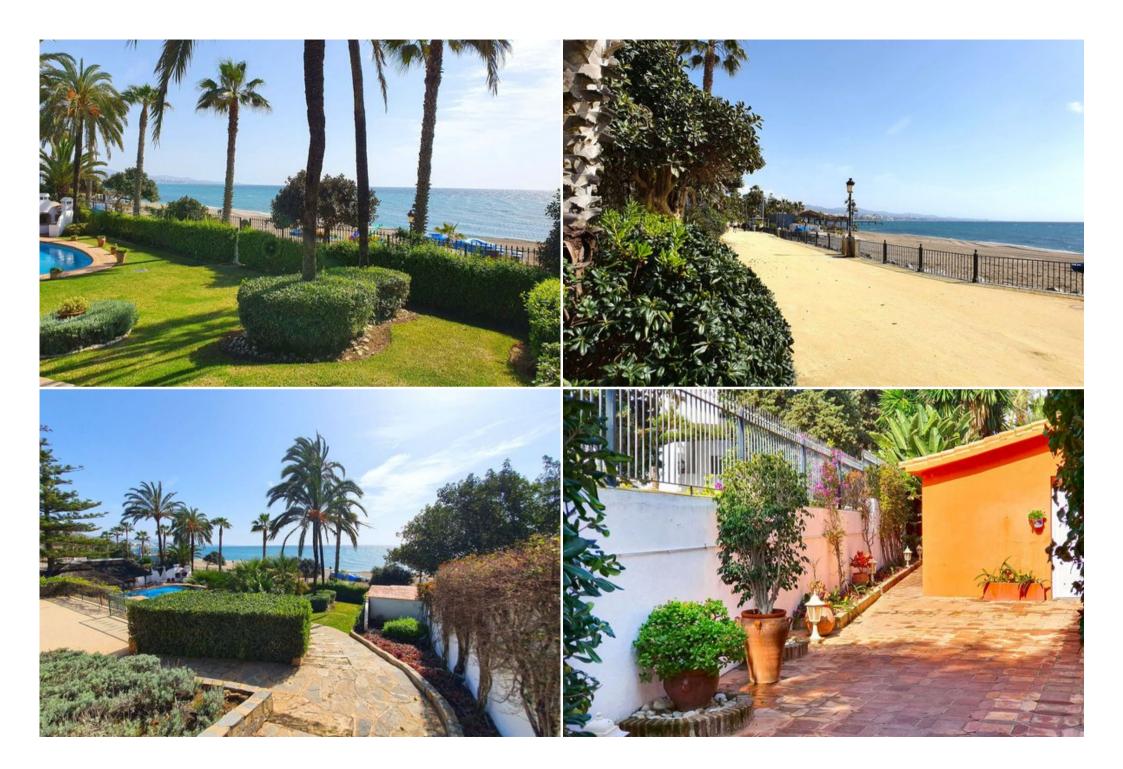

Nº Bathrooms: 7 Private pool BBQ Nº People: 12 Heated Pool Dishwasher Parking Fireplace TV M² built: 650 m² Private garden Washing machine M<sup>2</sup> plot: 4500 m<sup>2</sup> Beach Front Gym/Fitness Terrace Sea view Distance to centre: 5km Exposure: South Garden View

Air conditioning

Activities in resort

Nº Bedrooms: 6

Cycling Golf Riding Sailing Surfing Tennis

A TRULY MAGNIFICENT ESTATE FIRST LINE BEACH IN THE HEART OF THE GOLDEN MILE. FROM ITS PRIVILEGED POSITION, THE SEA, SAND AND FIVE STAR BEACH RESTAURANTS ARE ONLY STEPS AWAY. THE UNIQUE PROPERTY IS SET ON A 4.500 M2 MARVELOUS GARDEN WITH SWIMMING POOL AND BBQ AREA. THE ELEVATED POSITION OF TWO AND A HALF METERS ABOVE BEACH LEVEL GRANTS THE PROPERTY MAGNIFICENT VIEWS OF THE COASTLINE AND FULL PRIVACY. THE MAIN PROPERTY INCORPORATES AN ELEGANT ENTRANCE HALL, 5 BEDROOM SUITES, MASTER BEDROOM WITH SEPARATE DRESSING ROOM, DRAWING ROOM WITH FIREPLACE, LIBRARY ROOM, LARGE LIVING ROOM OPENING ON TO THE CHARMING COVERED TERRACE, SEPARATE DINING ROOM, OUTSIDE DINING AREA. CINEMA LOUNGE ROOM, KITCHEN WITH DINING AREA. POOL ENTERTAINMENT HUT WITH WOODEN OVEN, HEATED SWIMMING POOL. COVERED GARAGE, SATELLITE CCTV SYSTEM, HEATING THROUGHOUT, SEPARATE STAFF QUARTERS WITH OWN FACILITIES.