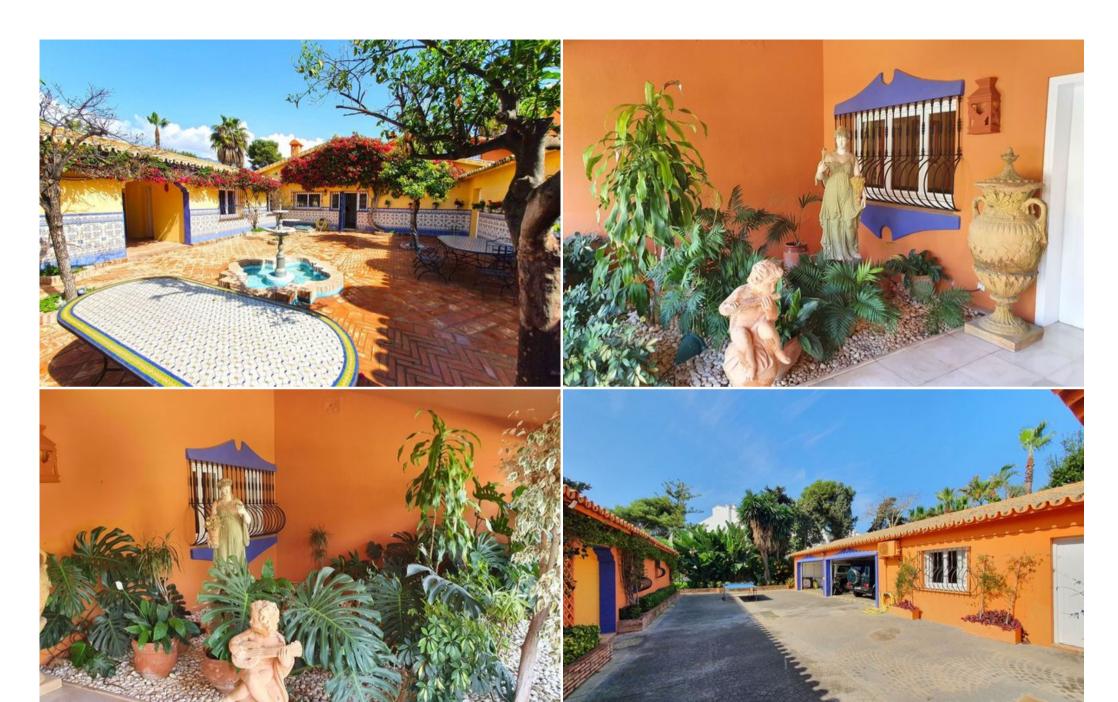

Air conditioning

Activities in resort

Nº Bedrooms: 6

Cycling Golf Riding Sailing Surfing Tennis

A TRULY MAGNIFICENT ESTATE FIRST LINE BEACH IN THE HEART OF THE GOLDEN MILE. FROM ITS PRIVILEGED POSITION, THE SEA, SAND AND FIVE STAR BEACH RESTAURANTS ARE ONLY STEPS AWAY. THE UNIQUE PROPERTY IS SET ON A 4.500 M2 MARVELOUS GARDEN WITH SWIMMING POOL AND BBQ AREA. THE ELEVATED POSITION OF TWO AND A HALF METERS ABOVE BEACH LEVEL GRANTS THE PROPERTY MAGNIFICENT VIEWS OF THE COASTLINE AND FULL PRIVACY. THE MAIN PROPERTY INCORPORATES AN ELEGANT ENTRANCE HALL, 5 BEDROOM SUITES, MASTER BEDROOM WITH SEPARATE DRESSING ROOM, DRAWING ROOM WITH FIREPLACE, LIBRARY ROOM, LARGE LIVING ROOM OPENING ON TO THE CHARMING COVERED TERRACE, SEPARATE DINING ROOM, OUTSIDE DINING AREA. CINEMA LOUNGE ROOM, KITCHEN WITH DINING AREA. POOL ENTERTAINMENT HUT WITH WOODEN OVEN, HEATED SWIMMING POOL. COVERED GARAGE, SATELLITE CCTV SYSTEM, HEATING THROUGHOUT, SEPARATE STAFF QUARTERS WITH OWN FACILITIES.