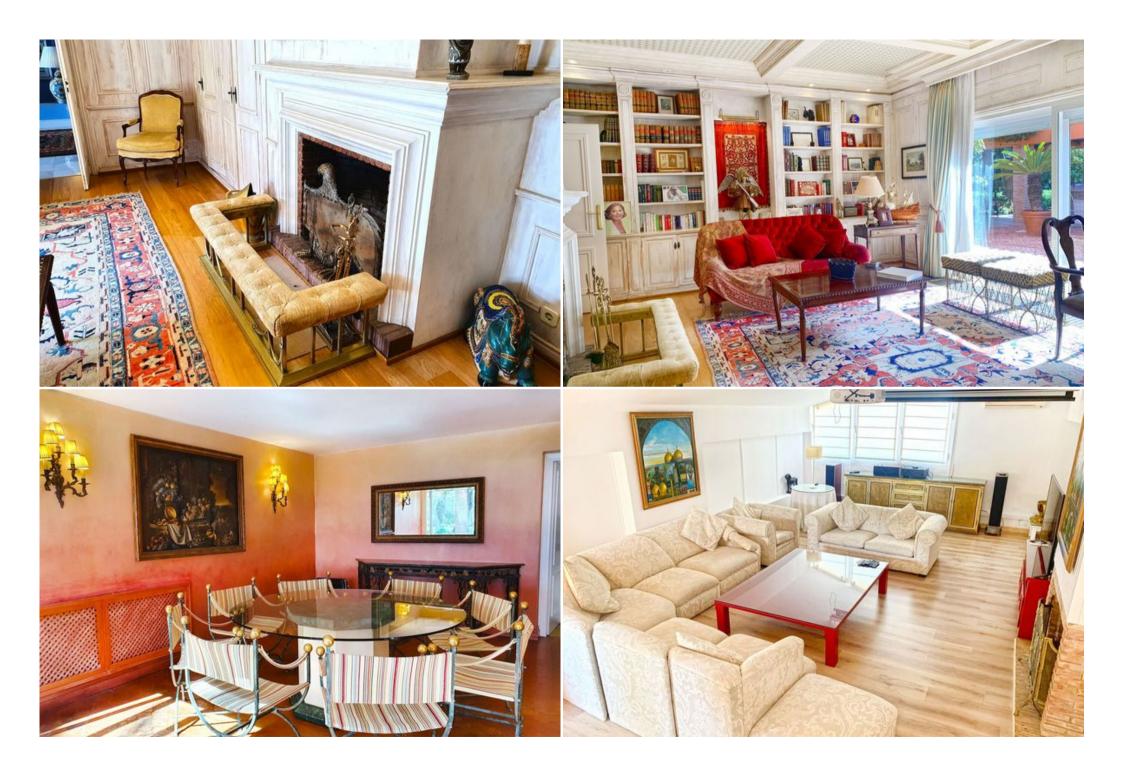

Air conditioning

Activities in resort

Nº Bedrooms: 6

Cycling Golf Riding Sailing Surfing Tennis

A TRULY MAGNIFICENT ESTATE FIRST LINE BEACH IN THE HEART OF THE GOLDEN MILE. FROM ITS PRIVILEGED POSITION, THE SEA, SAND AND FIVE STAR BEACH RESTAURANTS ARE ONLY STEPS AWAY. THE UNIQUE PROPERTY IS SET ON A 4.500 M2 MARVELOUS GARDEN WITH SWIMMING POOL AND BBQ AREA. THE ELEVATED POSITION OF TWO AND A HALF METERS ABOVE BEACH LEVEL GRANTS THE PROPERTY MAGNIFICENT VIEWS OF THE COASTLINE AND FULL PRIVACY. THE MAIN PROPERTY INCORPORATES AN ELEGANT ENTRANCE HALL, 5 BEDROOM SUITES, MASTER BEDROOM WITH SEPARATE DRESSING ROOM, DRAWING ROOM WITH FIREPLACE, LIBRARY ROOM, LARGE LIVING ROOM OPENING ON TO THE CHARMING COVERED TERRACE, SEPARATE DINING ROOM, OUTSIDE DINING AREA. CINEMA LOUNGE ROOM, KITCHEN WITH DINING AREA. POOL ENTERTAINMENT HUT WITH WOODEN OVEN, HEATED SWIMMING POOL. COVERED GARAGE, SATELLITE CCTV SYSTEM, HEATING THROUGHOUT, SEPARATE STAFF QUARTERS WITH OWN FACILITIES.