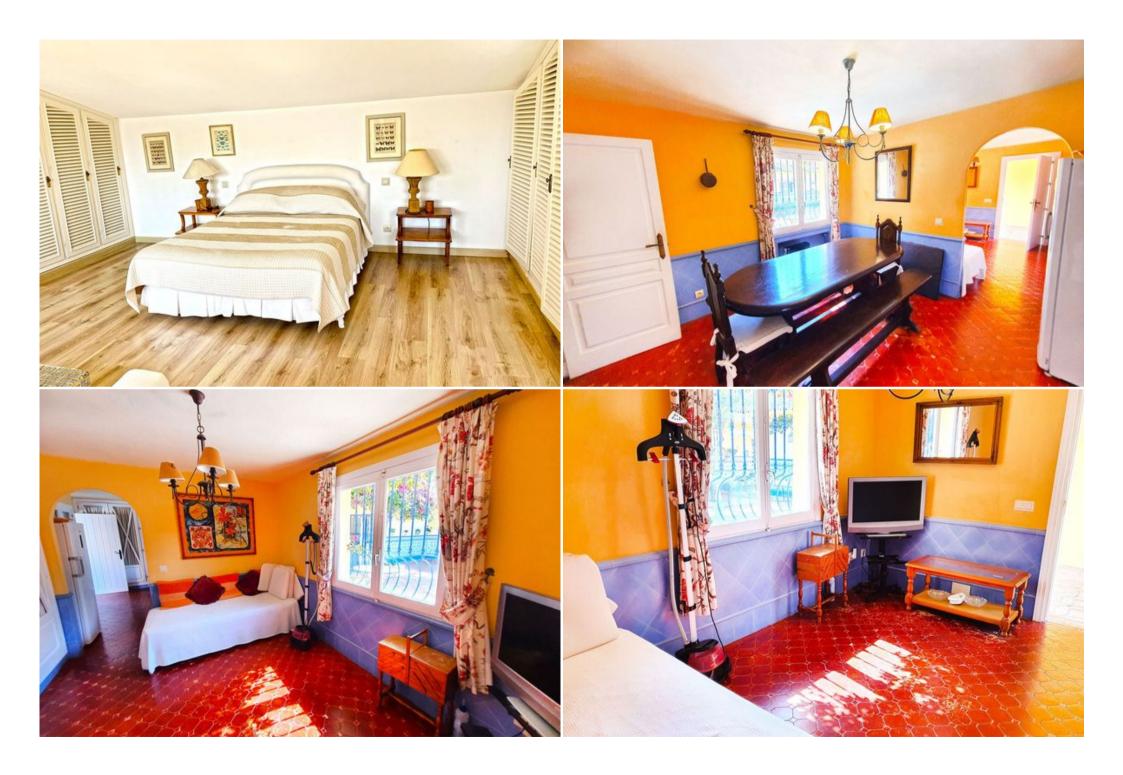

Nº Bathrooms: 7 Private pool BBQ Nº People: 12 Heated Pool Dishwasher Parking Fireplace TV M² built: 650 m² Private garden Washing machine M<sup>2</sup> plot: 4500 m<sup>2</sup> Beach Front Gym/Fitness Terrace Sea view Distance to centre: 5km Exposure: South Garden View

Air conditioning

Activities in resort

Nº Bedrooms: 6

Cycling Golf Riding Sailing Surfing Tennis

A TRULY MAGNIFICENT ESTATE FIRST LINE BEACH IN THE HEART OF THE GOLDEN MILE. FROM ITS PRIVILEGED POSITION, THE SEA, SAND AND FIVE STAR BEACH RESTAURANTS ARE ONLY STEPS AWAY. THE UNIQUE PROPERTY IS SET ON A 4.500 M2 MARVELOUS GARDEN WITH SWIMMING POOL AND BBQ AREA. THE ELEVATED POSITION OF TWO AND A HALF METERS ABOVE BEACH LEVEL GRANTS THE PROPERTY MAGNIFICENT VIEWS OF THE COASTLINE AND FULL PRIVACY. THE MAIN PROPERTY INCORPORATES AN ELEGANT ENTRANCE HALL, 5 BEDROOM SUITES, MASTER BEDROOM WITH SEPARATE DRESSING ROOM, DRAWING ROOM WITH FIREPLACE, LIBRARY ROOM, LARGE LIVING ROOM OPENING ON TO THE CHARMING COVERED TERRACE, SEPARATE DINING ROOM, OUTSIDE DINING AREA. CINEMA LOUNGE ROOM, KITCHEN WITH DINING AREA. POOL ENTERTAINMENT HUT WITH WOODEN OVEN, HEATED SWIMMING POOL. COVERED GARAGE, SATELLITE CCTV SYSTEM, HEATING THROUGHOUT, SEPARATE STAFF QUARTERS WITH OWN FACILITIES.