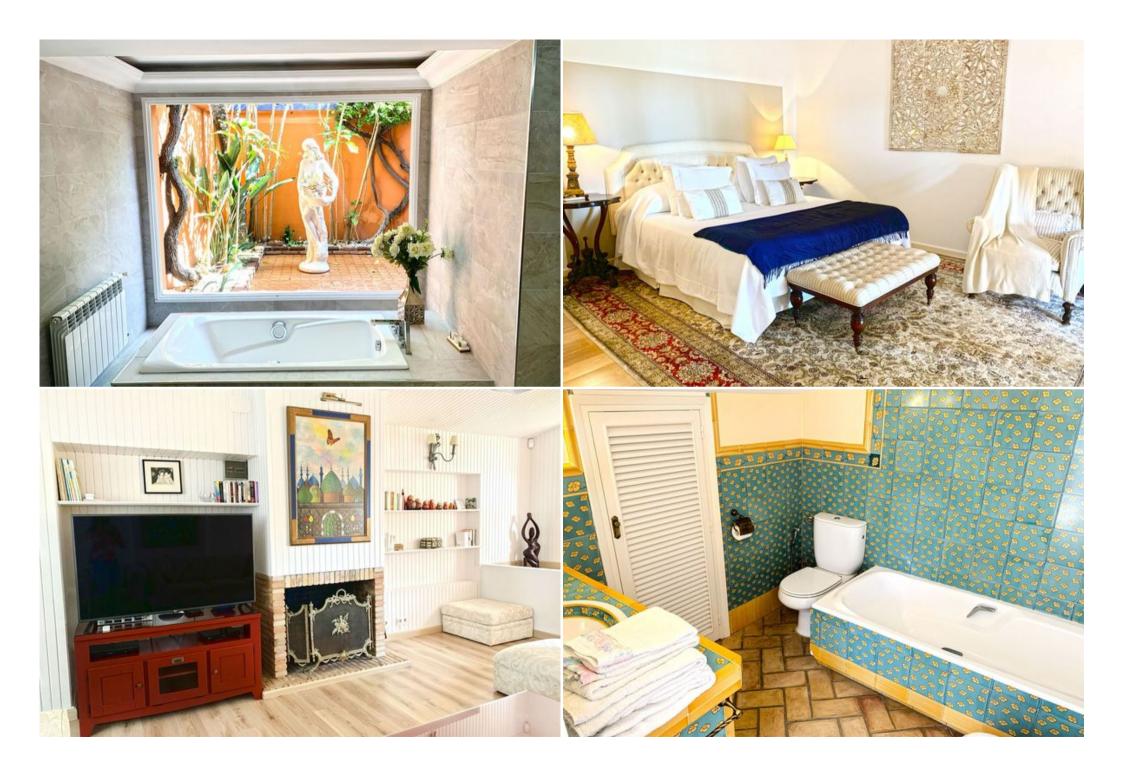

Nº Bathrooms: 7 Private pool BBQ Nº People: 12 Heated Pool Dishwasher Parking Fireplace TV M² built: 650 m² Private garden Washing machine M<sup>2</sup> plot: 4500 m<sup>2</sup> Beach Front Gym/Fitness Terrace Sea view Distance to centre: 5km Exposure: South Garden View

Air conditioning

Activities in resort

Nº Bedrooms: 6

Cycling Golf Riding Sailing Surfing Tennis

A TRULY MAGNIFICENT ESTATE FIRST LINE BEACH IN THE HEART OF THE GOLDEN MILE. FROM ITS PRIVILEGED POSITION, THE SEA, SAND AND FIVE STAR BEACH RESTAURANTS ARE ONLY STEPS AWAY. THE UNIQUE PROPERTY IS SET ON A 4.500 M2 MARVELOUS GARDEN WITH SWIMMING POOL AND BBQ AREA. THE ELEVATED POSITION OF TWO AND A HALF METERS ABOVE BEACH LEVEL GRANTS THE PROPERTY MAGNIFICENT VIEWS OF THE COASTLINE AND FULL PRIVACY. THE MAIN PROPERTY INCORPORATES AN ELEGANT ENTRANCE HALL, 5 BEDROOM SUITES, MASTER BEDROOM WITH SEPARATE DRESSING ROOM, DRAWING ROOM WITH FIREPLACE, LIBRARY ROOM, LARGE LIVING ROOM OPENING ON TO THE CHARMING COVERED TERRACE, SEPARATE DINING ROOM, OUTSIDE DINING AREA. CINEMA LOUNGE ROOM, KITCHEN WITH DINING AREA. POOL ENTERTAINMENT HUT WITH WOODEN OVEN, HEATED SWIMMING POOL. COVERED GARAGE, SATELLITE CCTV SYSTEM, HEATING THROUGHOUT, SEPARATE STAFF QUARTERS WITH OWN FACILITIES.