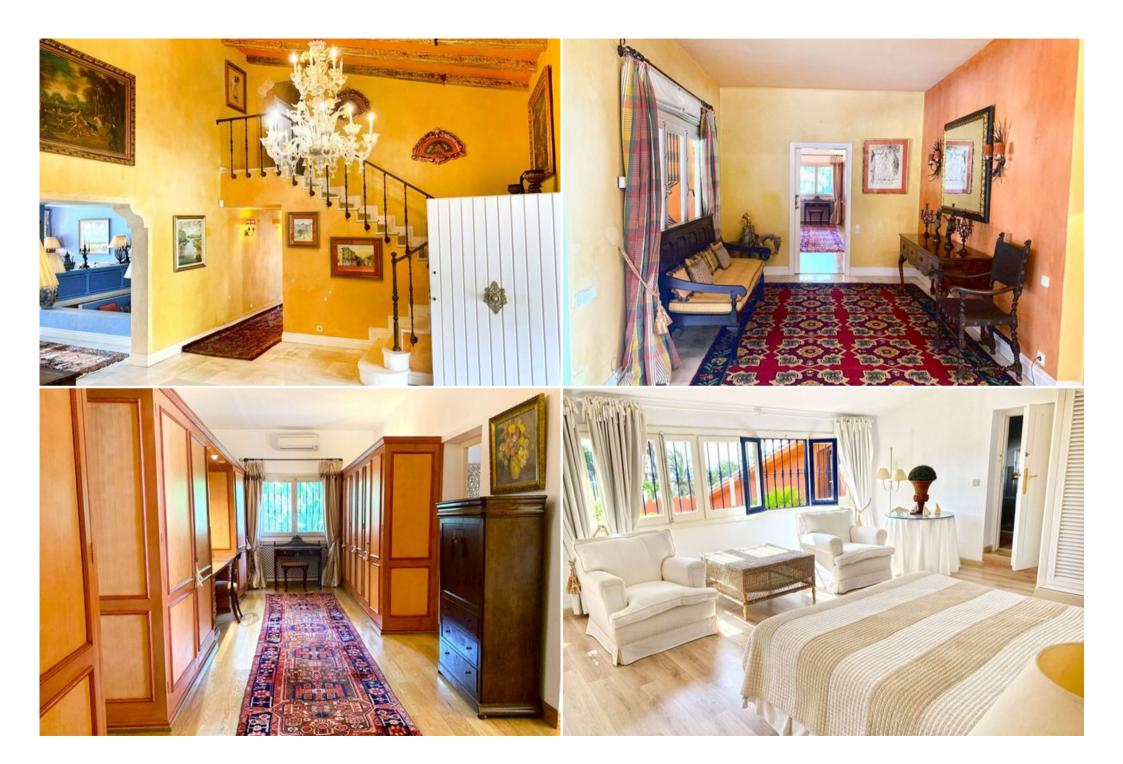

Air conditioning

Activities in resort

Nº Bedrooms: 6

Cycling Golf Riding Sailing Surfing Tennis

A TRULY MAGNIFICENT ESTATE FIRST LINE BEACH IN THE HEART OF THE GOLDEN MILE. FROM ITS PRIVILEGED POSITION, THE SEA, SAND AND FIVE STAR BEACH RESTAURANTS ARE ONLY STEPS AWAY. THE UNIQUE PROPERTY IS SET ON A 4.500 M2 MARVELOUS GARDEN WITH SWIMMING POOL AND BBQ AREA. THE ELEVATED POSITION OF TWO AND A HALF METERS ABOVE BEACH LEVEL GRANTS THE PROPERTY MAGNIFICENT VIEWS OF THE COASTLINE AND FULL PRIVACY. THE MAIN PROPERTY INCORPORATES AN ELEGANT ENTRANCE HALL, 5 BEDROOM SUITES, MASTER BEDROOM WITH SEPARATE DRESSING ROOM, DRAWING ROOM WITH FIREPLACE, LIBRARY ROOM, LARGE LIVING ROOM OPENING ON TO THE CHARMING COVERED TERRACE, SEPARATE DINING ROOM, OUTSIDE DINING AREA. CINEMA LOUNGE ROOM, KITCHEN WITH DINING AREA. POOL ENTERTAINMENT HUT WITH WOODEN OVEN, HEATED SWIMMING POOL. COVERED GARAGE, SATELLITE CCTV SYSTEM, HEATING THROUGHOUT, SEPARATE STAFF QUARTERS WITH OWN FACILITIES.