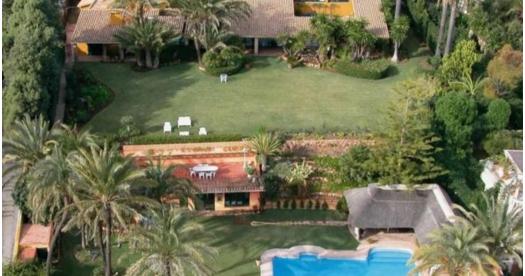

Air conditioning

Activities in resort

Nº Bedrooms: 6

Cycling Golf Riding Sailing Surfing Tennis

A TRULY MAGNIFICENT ESTATE FIRST LINE BEACH IN THE HEART OF THE GOLDEN MILE. FROM ITS PRIVILEGED POSITION, THE SEA, SAND AND FIVE STAR BEACH RESTAURANTS ARE ONLY STEPS AWAY. THE UNIQUE PROPERTY IS SET ON A 4.500 M2 MARVELOUS GARDEN WITH SWIMMING POOL AND BBQ AREA. THE ELEVATED POSITION OF TWO AND A HALF METERS ABOVE BEACH LEVEL GRANTS THE PROPERTY MAGNIFICENT VIEWS OF THE COASTLINE AND FULL PRIVACY. THE MAIN PROPERTY INCORPORATES AN ELEGANT ENTRANCE HALL, 5 BEDROOM SUITES, MASTER BEDROOM WITH SEPARATE DRESSING ROOM, DRAWING ROOM WITH FIREPLACE, LIBRARY ROOM, LARGE LIVING ROOM OPENING ON TO THE CHARMING COVERED TERRACE, SEPARATE DINING ROOM, OUTSIDE DINING AREA. CINEMA LOUNGE ROOM, KITCHEN WITH DINING AREA. POOL ENTERTAINMENT HUT WITH WOODEN OVEN, HEATED SWIMMING POOL. COVERED GARAGE, SATELLITE CCTV SYSTEM, HEATING THROUGHOUT, SEPARATE STAFF QUARTERS WITH OWN FACILITIES.