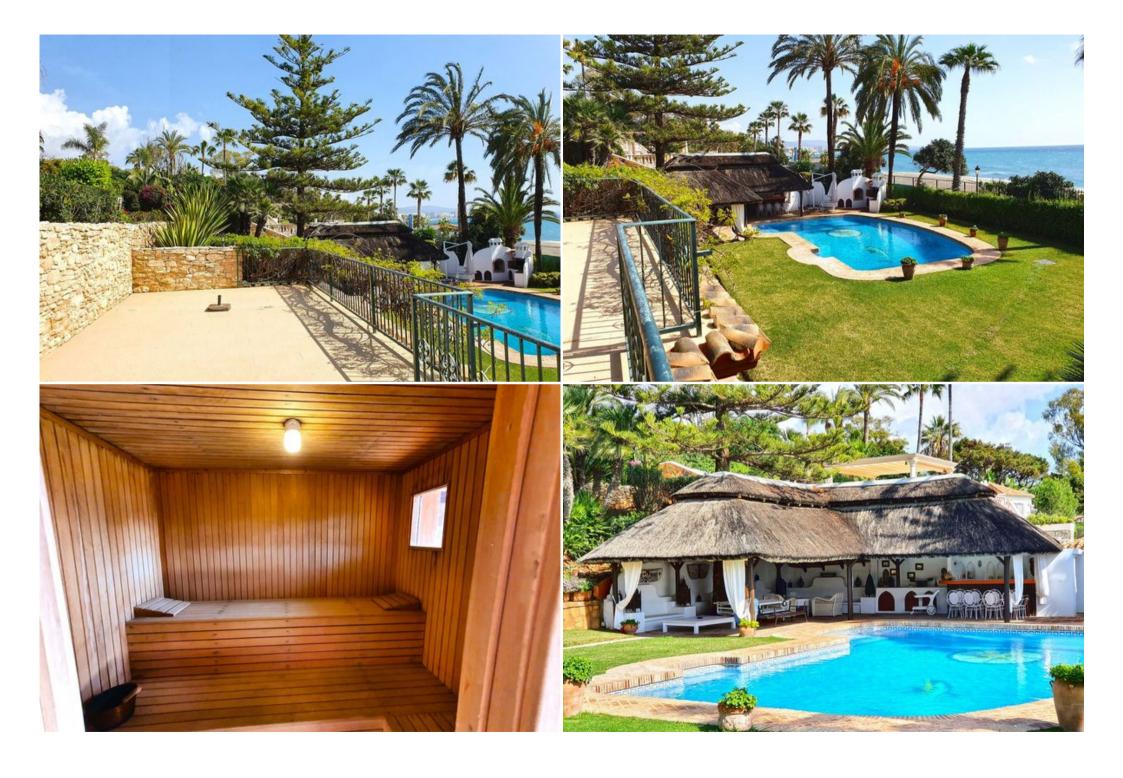

Nº Bathrooms: 7 Private pool BBQ Nº People: 12 Heated Pool Dishwasher Parking Fireplace TV M² built: 650 m² Private garden Washing machine M<sup>2</sup> plot: 4500 m<sup>2</sup> Beach Front Gym/Fitness Terrace Sea view Distance to centre: 5km Exposure: South Garden View

Air conditioning

Activities in resort

Nº Bedrooms: 6

Cycling Golf Riding Sailing Surfing Tennis

A TRULY MAGNIFICENT ESTATE FIRST LINE BEACH IN THE HEART OF THE GOLDEN MILE. FROM ITS PRIVILEGED POSITION, THE SEA, SAND AND FIVE STAR BEACH RESTAURANTS ARE ONLY STEPS AWAY. THE UNIQUE PROPERTY IS SET ON A 4.500 M2 MARVELOUS GARDEN WITH SWIMMING POOL AND BBQ AREA. THE ELEVATED POSITION OF TWO AND A HALF METERS ABOVE BEACH LEVEL GRANTS THE PROPERTY MAGNIFICENT VIEWS OF THE COASTLINE AND FULL PRIVACY. THE MAIN PROPERTY INCORPORATES AN ELEGANT ENTRANCE HALL, 5 BEDROOM SUITES, MASTER BEDROOM WITH SEPARATE DRESSING ROOM, DRAWING ROOM WITH FIREPLACE, LIBRARY ROOM, LARGE LIVING ROOM OPENING ON TO THE CHARMING COVERED TERRACE, SEPARATE DINING ROOM, OUTSIDE DINING AREA. CINEMA LOUNGE ROOM, KITCHEN WITH DINING AREA. POOL ENTERTAINMENT HUT WITH WOODEN OVEN, HEATED SWIMMING POOL. COVERED GARAGE, SATELLITE CCTV SYSTEM, HEATING THROUGHOUT, SEPARATE STAFF QUARTERS WITH OWN FACILITIES.