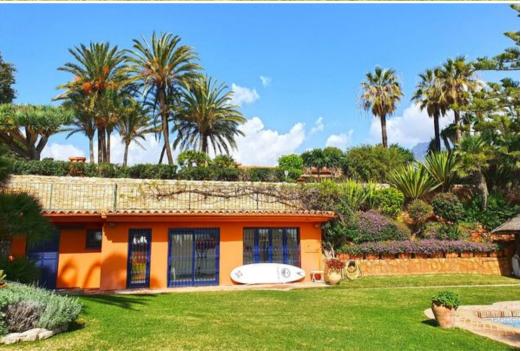

Air conditioning

Activities in resort

Nº Bedrooms: 6

Cycling Golf Riding Sailing Surfing Tennis

A TRULY MAGNIFICENT ESTATE FIRST LINE BEACH IN THE HEART OF THE GOLDEN MILE. FROM ITS PRIVILEGED POSITION, THE SEA, SAND AND FIVE STAR BEACH RESTAURANTS ARE ONLY STEPS AWAY. THE UNIQUE PROPERTY IS SET ON A 4.500 M2 MARVELOUS GARDEN WITH SWIMMING POOL AND BBQ AREA. THE ELEVATED POSITION OF TWO AND A HALF METERS ABOVE BEACH LEVEL GRANTS THE PROPERTY MAGNIFICENT VIEWS OF THE COASTLINE AND FULL PRIVACY. THE MAIN PROPERTY INCORPORATES AN ELEGANT ENTRANCE HALL, 5 BEDROOM SUITES, MASTER BEDROOM WITH SEPARATE DRESSING ROOM, DRAWING ROOM WITH FIREPLACE, LIBRARY ROOM, LARGE LIVING ROOM OPENING ON TO THE CHARMING COVERED TERRACE, SEPARATE DINING ROOM, OUTSIDE DINING AREA. CINEMA LOUNGE ROOM, KITCHEN WITH DINING AREA. POOL ENTERTAINMENT HUT WITH WOODEN OVEN, HEATED SWIMMING POOL. COVERED GARAGE, SATELLITE CCTV SYSTEM, HEATING THROUGHOUT, SEPARATE STAFF QUARTERS WITH OWN FACILITIES.