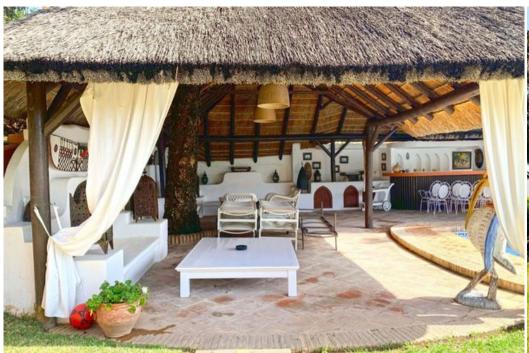

Air conditioning

Activities in resort

Nº Bedrooms: 6

Cycling Golf Riding Sailing Surfing Tennis

A TRULY MAGNIFICENT ESTATE FIRST LINE BEACH IN THE HEART OF THE GOLDEN MILE. FROM ITS PRIVILEGED POSITION, THE SEA, SAND AND FIVE STAR BEACH RESTAURANTS ARE ONLY STEPS AWAY. THE UNIQUE PROPERTY IS SET ON A 4.500 M2 MARVELOUS GARDEN WITH SWIMMING POOL AND BBQ AREA. THE ELEVATED POSITION OF TWO AND A HALF METERS ABOVE BEACH LEVEL GRANTS THE PROPERTY MAGNIFICENT VIEWS OF THE COASTLINE AND FULL PRIVACY. THE MAIN PROPERTY INCORPORATES AN ELEGANT ENTRANCE HALL, 5 BEDROOM SUITES, MASTER BEDROOM WITH SEPARATE DRESSING ROOM, DRAWING ROOM WITH FIREPLACE, LIBRARY ROOM, LARGE LIVING ROOM OPENING ON TO THE CHARMING COVERED TERRACE, SEPARATE DINING ROOM, OUTSIDE DINING AREA. CINEMA LOUNGE ROOM, KITCHEN WITH DINING AREA. POOL ENTERTAINMENT HUT WITH WOODEN OVEN, HEATED SWIMMING POOL. COVERED GARAGE, SATELLITE CCTV SYSTEM, HEATING THROUGHOUT, SEPARATE STAFF QUARTERS WITH OWN FACILITIES.