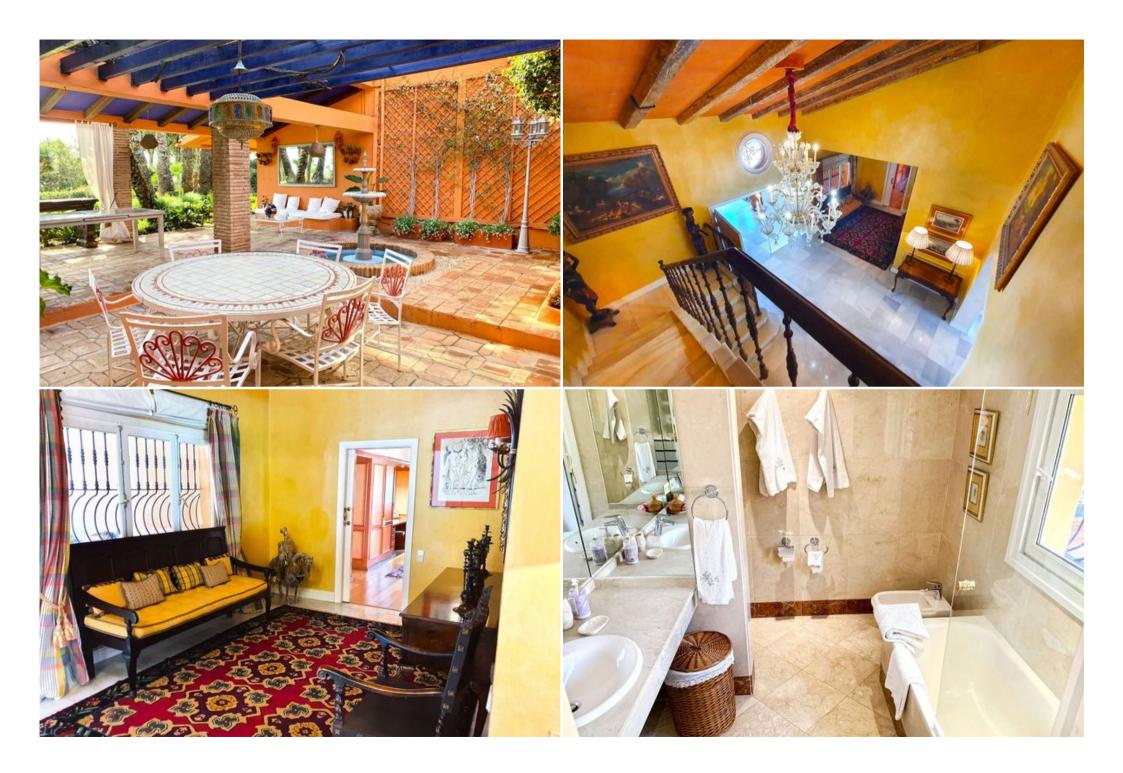

Air conditioning

Activities in resort

Nº Bedrooms: 6

Cycling Golf Riding Sailing Surfing Tennis

A TRULY MAGNIFICENT ESTATE FIRST LINE BEACH IN THE HEART OF THE GOLDEN MILE. FROM ITS PRIVILEGED POSITION, THE SEA, SAND AND FIVE STAR BEACH RESTAURANTS ARE ONLY STEPS AWAY. THE UNIQUE PROPERTY IS SET ON A 4.500 M2 MARVELOUS GARDEN WITH SWIMMING POOL AND BBQ AREA. THE ELEVATED POSITION OF TWO AND A HALF METERS ABOVE BEACH LEVEL GRANTS THE PROPERTY MAGNIFICENT VIEWS OF THE COASTLINE AND FULL PRIVACY. THE MAIN PROPERTY INCORPORATES AN ELEGANT ENTRANCE HALL, 5 BEDROOM SUITES, MASTER BEDROOM WITH SEPARATE DRESSING ROOM, DRAWING ROOM WITH FIREPLACE, LIBRARY ROOM, LARGE LIVING ROOM OPENING ON TO THE CHARMING COVERED TERRACE, SEPARATE DINING ROOM, OUTSIDE DINING AREA. CINEMA LOUNGE ROOM, KITCHEN WITH DINING AREA. POOL ENTERTAINMENT HUT WITH WOODEN OVEN, HEATED SWIMMING POOL. COVERED GARAGE, SATELLITE CCTV SYSTEM, HEATING THROUGHOUT, SEPARATE STAFF QUARTERS WITH OWN FACILITIES.