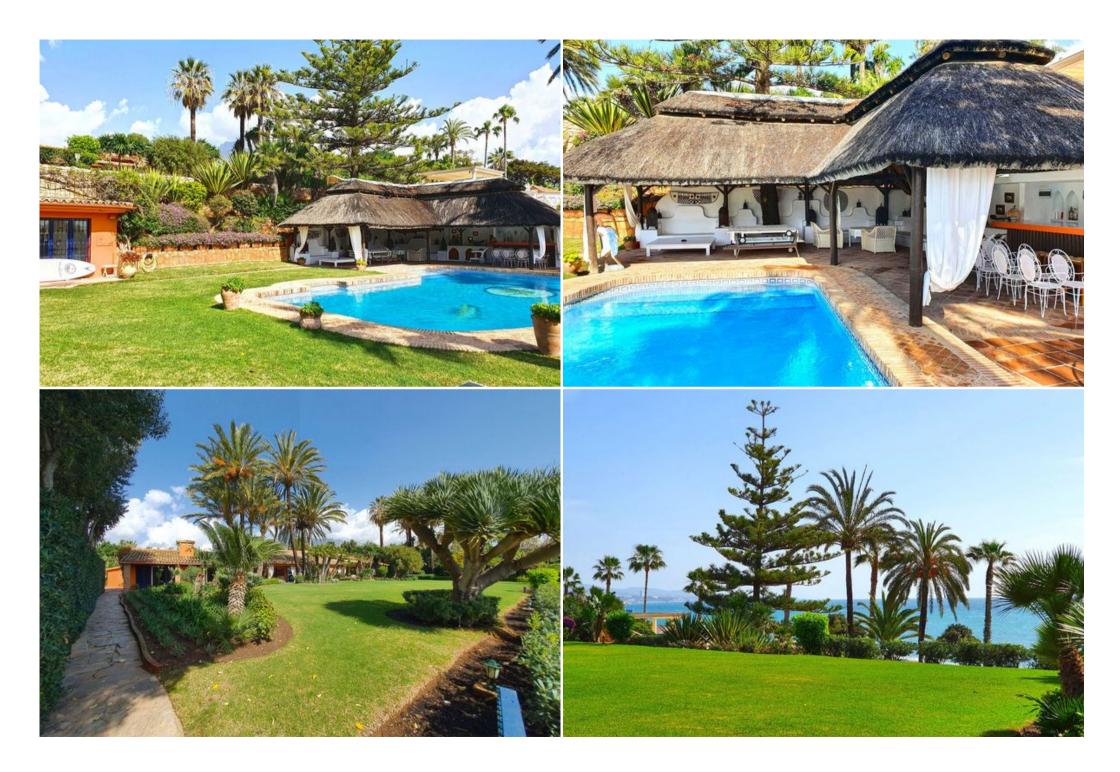

Nº Bathrooms: 7 Private pool BBQ Nº People: 12 Heated Pool Dishwasher Parking Fireplace TV M² built: 650 m² Private garden Washing machine M<sup>2</sup> plot: 4500 m<sup>2</sup> Beach Front Gym/Fitness Terrace Sea view Distance to centre: 5km Exposure: South Garden View

Air conditioning

Activities in resort

Nº Bedrooms: 6

Cycling Golf Riding Sailing Surfing Tennis

A TRULY MAGNIFICENT ESTATE FIRST LINE BEACH IN THE HEART OF THE GOLDEN MILE. FROM ITS PRIVILEGED POSITION, THE SEA, SAND AND FIVE STAR BEACH RESTAURANTS ARE ONLY STEPS AWAY. THE UNIQUE PROPERTY IS SET ON A 4.500 M2 MARVELOUS GARDEN WITH SWIMMING POOL AND BBQ AREA. THE ELEVATED POSITION OF TWO AND A HALF METERS ABOVE BEACH LEVEL GRANTS THE PROPERTY MAGNIFICENT VIEWS OF THE COASTLINE AND FULL PRIVACY. THE MAIN PROPERTY INCORPORATES AN ELEGANT ENTRANCE HALL, 5 BEDROOM SUITES, MASTER BEDROOM WITH SEPARATE DRESSING ROOM, DRAWING ROOM WITH FIREPLACE, LIBRARY ROOM, LARGE LIVING ROOM OPENING ON TO THE CHARMING COVERED TERRACE, SEPARATE DINING ROOM, OUTSIDE DINING AREA. CINEMA LOUNGE ROOM, KITCHEN WITH DINING AREA. POOL ENTERTAINMENT HUT WITH WOODEN OVEN, HEATED SWIMMING POOL. COVERED GARAGE, SATELLITE CCTV SYSTEM, HEATING THROUGHOUT, SEPARATE STAFF QUARTERS WITH OWN FACILITIES.